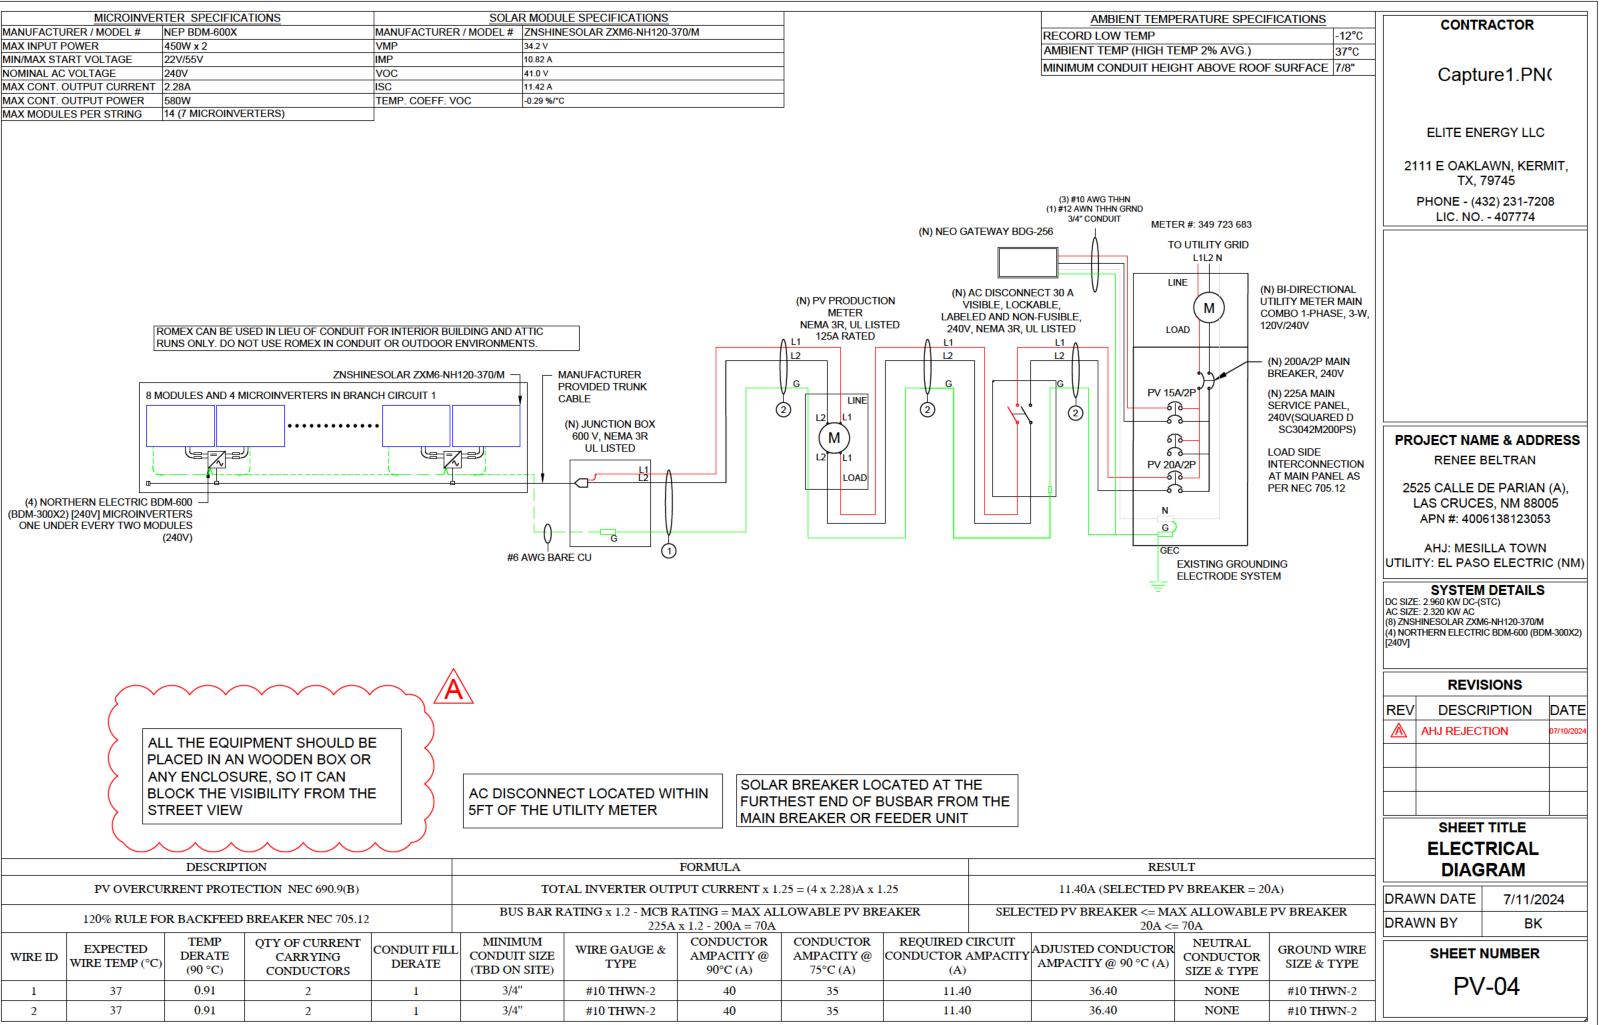

WITH NORTHERN ELECTRIC BDM-600 (BDM-300X2) [240V] CONDUIT RUN; SURFACE MOUNTED (ACTUAL CONDUIT RUNS TO BE DETERMINED IN FIELD) (N) UTILITY METER (OVERHEAD SERVICE) METER #: 349 723 683 (N) VISIBLE-OPEN, LOCKABLE, LABELED AND **PROJECT NAME & ADDRESS** RENEE BELTRAN 2525 CALLE DE PARIAN (A), LAS CRUCES, NM 88005 APN #: 4006138123053 AHJ: MESILLA TOWN UTILITY: EL PASO ELECTRIC (NM) SYSTEM DETAILS DC SIZE: 2.960 KW DC-(STC) AC SIZE: 2.320 KW AC (8) ZNSHINESOLAR ZXM6-NH120-370/M (4) NORTHERN ELECTRIC BDM-600 (BDM-300X2) [240V] - 10° - 218° - 4 RAFTER - 2"X4" @ 16" O.C. SURFACE TYPE - ROLLED COMPSITE REVISIONS REV DESCRIPTION DATE - 10° - 218° A AHJ REJECTION - 4 2"X4" @ 16" O.C. SURFACE TYPE - ROLLED COMPSITE SHEET TITLE SITE PLAN DRAWN DATE 7/11/2024 DRAWN BY ΒK SHEET NUMBER **PV-02**









| DESCRIPTION                               |                            |                           |                                          |                        | FORMULA                                                                                 |                      |                                     |                                     |                                        |                       | RESU                                       | JLI    |
|-------------------------------------------|----------------------------|---------------------------|------------------------------------------|------------------------|-----------------------------------------------------------------------------------------|----------------------|------------------------------------