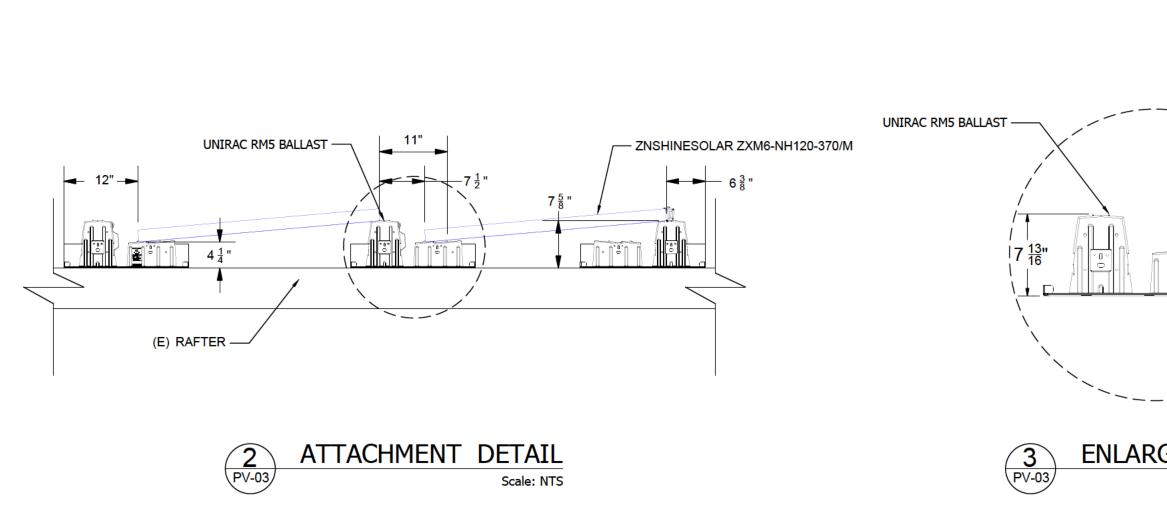

LES WITH NORTHERN ELECTRIC BDM-600 (BDM-300X2) [240V] CONDUIT RUN; SURFACE MOUNTED (ACTUAL CONDUIT RUNS TO BE DETERMINED IN FIELD) (N) UTILITY METER (OVERHEAD SERVICE) METER #: 349 723 683 (N) VISIBLE-OPEN, LOCKABLE, LABELED AND **PROJECT NAME & ADDRESS** RENEE BELTRAN 2525 CALLE DE PARIAN (A), LAS CRUCES, NM 88005 APN #: 4006138123053 AHJ: MESILLA TOWN UTILITY: EL PASO ELECTRIC (NM) SYSTEM DETAILS DC SIZE: 2.960 KW DC-(STC) AC SIZE: 2.320 KW AC (8) ZNSHINESOLAR ZXM6-NH120-370/M (4) NORTHERN ELECTRIC BDM-600 (BDM-300X2) [240V] - 10° - 218° - 4 RAFTER - 2"X4" @ 16" O.C. SURFACE TYPE - ROLLED COMPSITE REVISIONS REV DESCRIPTION DATE - 10° - 218° A AHJ REJECTION - 4 2"X4" @ 16" O.C. SURFACE TYPE - ROLLED COMPSITE SHEET TITLE SITE PLAN DRAWN DATE 7/11/2024 DRAWN BY ΒK SHEET NUMBER **PV-02**









| DESCRIPTION                               |                            |                           |                                          |                        | FORMULA                                                                                 |                      |                                     |                                     |                                        |                       | RESU                                       | JLI    |
|-------------------------------------------|----------------------------|---------------------------|------------------------------------------|------------------------|-----------------------------------------------------------------------------------------|----------------------|--------------------------------