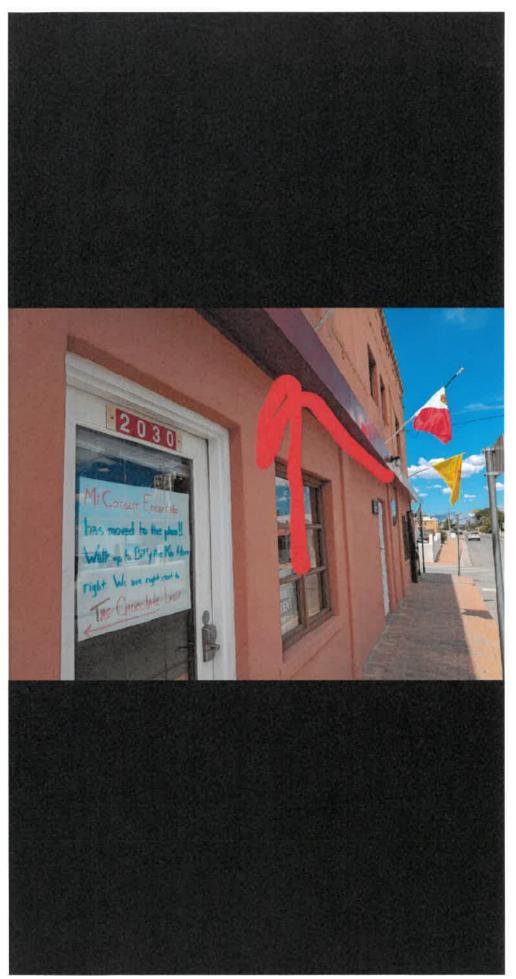

#### 2. ROLL CALL & DETERMINATION OF A QUORUM

- 3. CHANGES TO THE AGENDA & APPROVAL
- 4. APPROVAL OF CONSENT AGENDA: (The Board will be asked to approve by one motion the following items of recurring or routine business. The Consent Agenda is marked with an asterisk \*)
  - a) BOT MINUTES Minutes of BOT Work session, Public Hearing, Meeting 07.08.2024
  - b) PZHAC CASE #061853 2030 Calle de Parian, submitted by Flippin Vintage. Requesting approval to install hanging sign at her newly approved business location. Case being reviewed due to wrong location. ZONE: Historical Commercial (HC).
  - c) PZHAC CASE #061858 1970 Calle Pacana, submitted by Andrea Scheider. Requesting approval to build a swimming pool at her property.
  - d) PZHAC CASE #061862 2525 Calle de Parian, submitted by Renne Beltran. Requesting approval to resume solar panel installation, expired approved permit 061503. Previous installation company did not finish work. ZONE: Historic Residential (HR).

#### 10

11 12

13

14 15

16

- a) **\*BOT MINUTES** Minutes of BOT, 06.25.2024 Approved by consent agenda w/correction
- b) APPROVAL: PZHAC SIGN #061845 2355 Calle de Guadalupe, submitted by Mi Corazon Encantado. Requesting approval to install a wall sign by the front door of her business. ZONE: Historical Commercial (HC). Approved by consent agenda
- c) APPROVAL: PZHAC SIGN #061853 2030 Calle de Parian, submitted by Maia L Baca.
   Requesting approval to install a hanging sign in the front entrance of her business. ZONE: Historical
   Commercial (HC). Removed from consent agenda
- 20 Mayor Hernandez stated PZHAC approved sign #061853 with conditions.
- 21

Motion: To approve PZHAC Sign #061853 – 2030 Calle de Parian, submitted by Maia L Baca.
 Requesting approval to install a hanging sign in front of the entrance of her business. Zone: Historical
 Commercial (HC) w/conditions, Moved by Trustee Johnson-Burick, Seconded by Mayor Pro Tem
 Merrick.