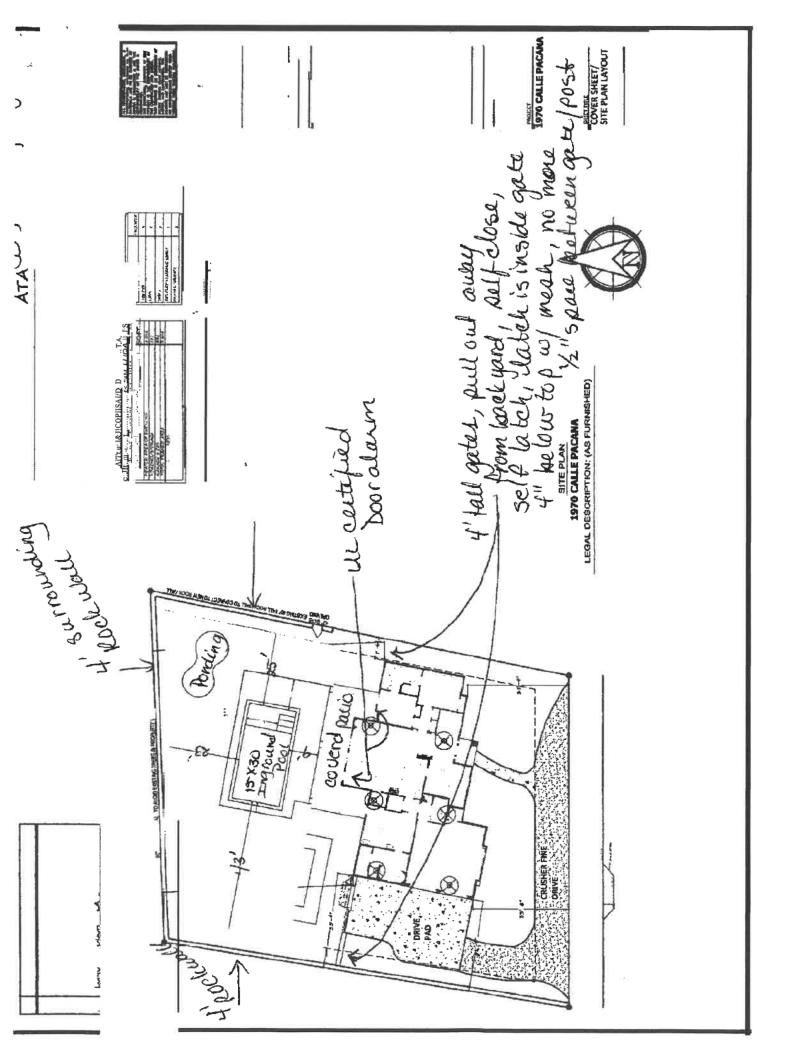

#### 2. ROLL CALL & DETERMINATION OF A QUORUM

- 3. CHANGES TO THE AGENDA & APPROVAL
- 4. APPROVAL OF CONSENT AGENDA: (The Board will be asked to approve by one motion the following items of recurring or routine business. The Consent Agenda is marked with an asterisk \*)
  - a) BOT MINUTES Minutes of BOT Work session, Public Hearing, Meeting 07.08.2024
  - b) PZHAC CASE #061853 2030 Calle de Parian, submitted by Flippin Vintage. Requesting approval to install hanging sign at her newly approved business location. Case being reviewed due to wrong location. ZONE: Historical Commercial (HC).
  - c) PZHAC CASE #061858 1970 Calle Pacana, submitted by Andrea Scheider. Requesting approval to build a swimming pool at her property.
  - d) PZHAC CASE #061862 2525 Calle de Parian, submitted by Renne Beltran. Requesting approval to resume solar panel installation, expired approved permit 061503. Previous installation company did not finish work. ZONE: Historic Residential (HR).