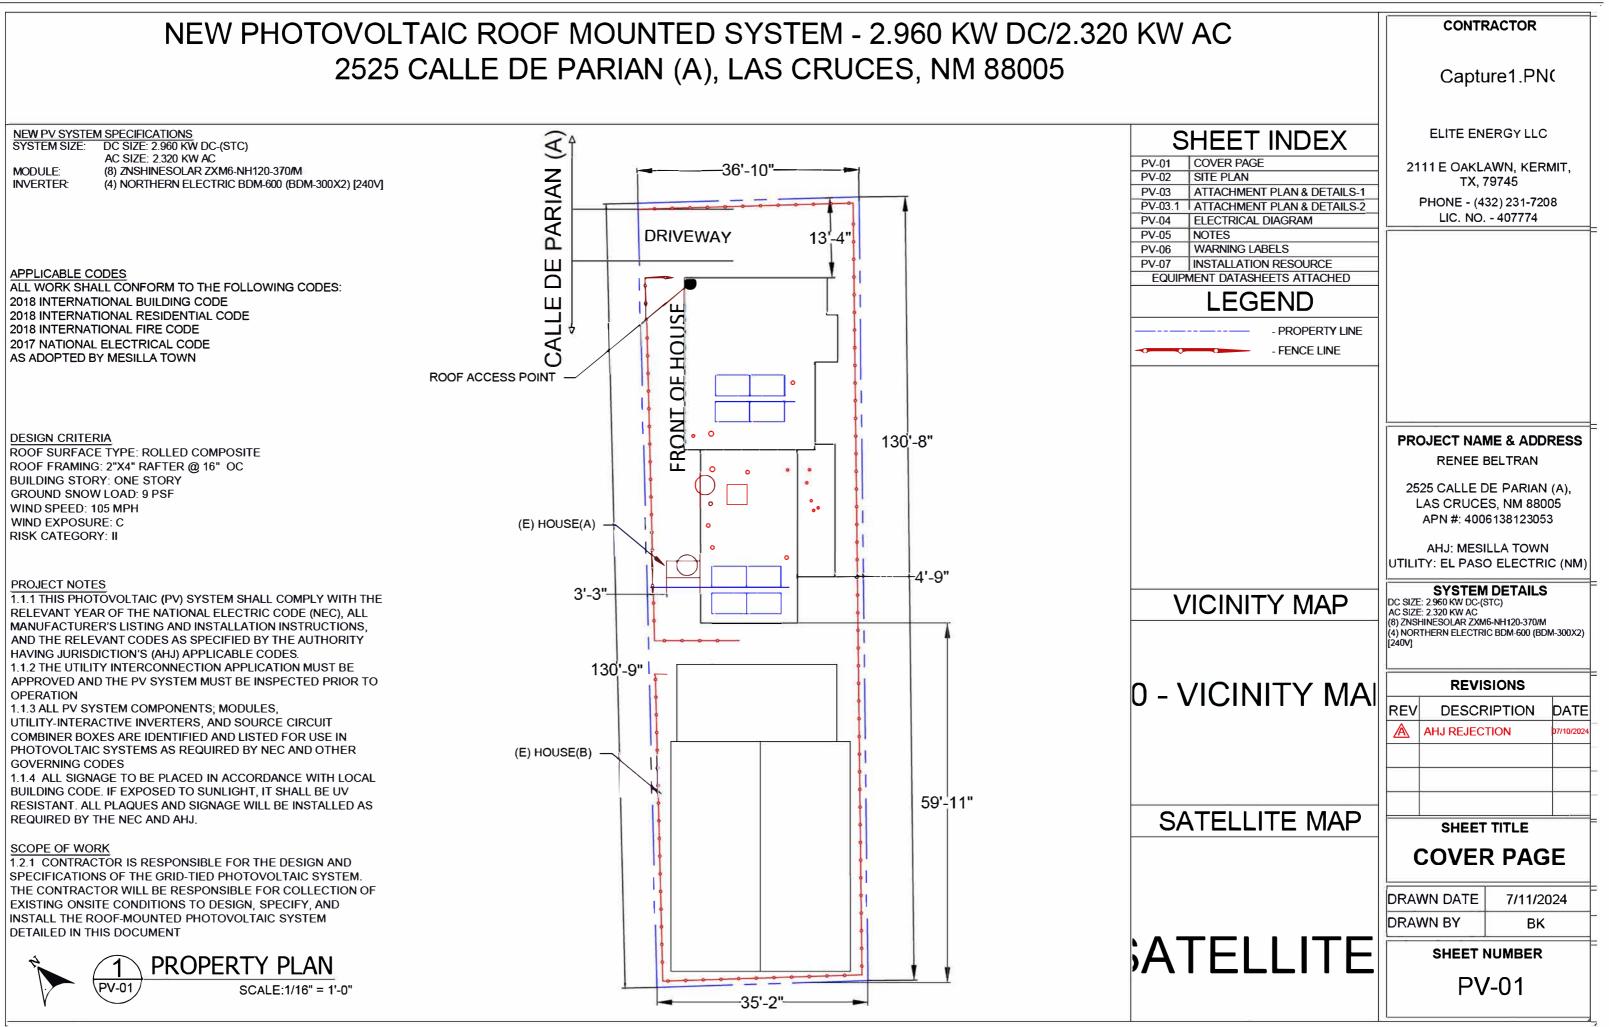

#### 2. ROLL CALL & DETERMINATION OF A QUORUM

- 3. CHANGES TO THE AGENDA & APPROVAL
- 4. APPROVAL OF CONSENT AGENDA: (The Board will be asked to approve by one motion the following items of recurring or routine business. The Consent Agenda is marked with an asterisk \*)
  - a) BOT MINUTES Minutes of BOT Work session, Public Hearing, Meeting 07.08.2024
  - b) PZHAC CASE #061853 2030 Calle de Parian, submitted by Flippin Vintage. Requesting approval to install hanging sign at her newly approved business location. Case being reviewed due to wrong location. ZONE: Historical Commercial (HC).
  - c) PZHAC CASE #061858 1970 Calle Pacana, submitted by Andrea Scheider. Requesting approval to build a swimming pool at her property.
  - d) PZHAC CASE #061862 2525 Calle de Parian, submitted by Renne Beltran. Requesting approval to resume solar panel installation, expired approved permit 061503. Previous installation company did not finish work. ZONE: Historic Residential (HR).