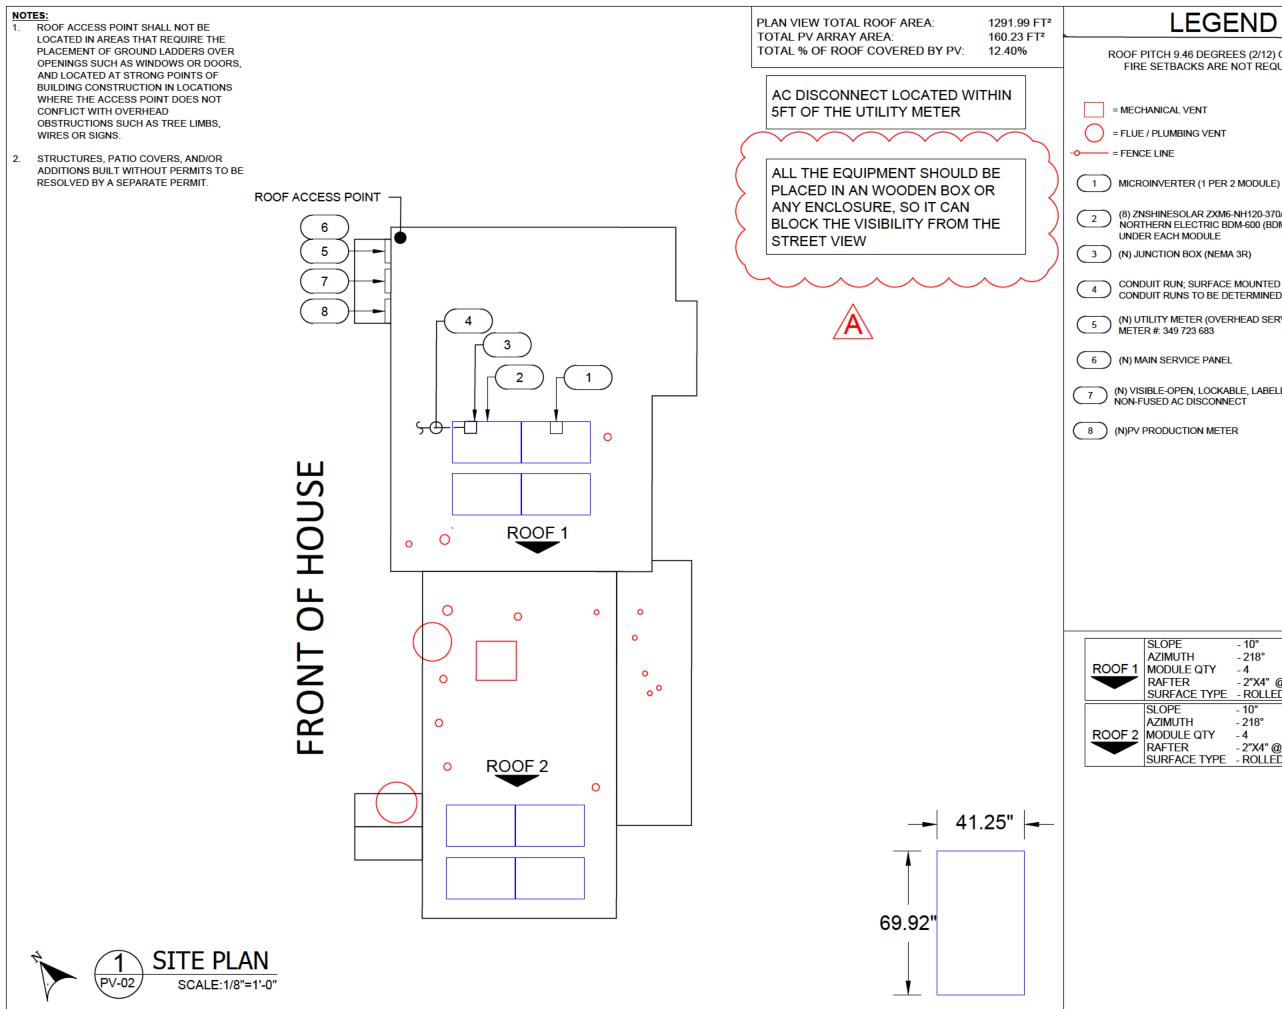

#### 2. ROLL CALL & DETERMINATION OF A QUORUM

- 3. CHANGES TO THE AGENDA & APPROVAL
- 4. APPROVAL OF CONSENT AGENDA: (The Board will be asked to approve by one motion the following items of recurring or routine business. The Consent Agenda is marked with an asterisk \*)
  - a) BOT MINUTES Minutes of BOT Work session, Public Hearing, Meeting 07.08.2024
  - b) PZHAC CASE #061853 2030 Calle de Parian, submitted by Flippin Vintage. Requesting approval to install hanging sign at her newly approved business location. Case being reviewed due to wrong location. ZONE: Historical Commercial (HC).
  - c) PZHAC CASE #061858 1970 Calle Pacana, submitted by Andrea Scheider. Requesting approval to build a swimming pool at her property.
  - d) PZHAC CASE #061862 2525 Calle de Parian, submitted by Renne Beltran. Requesting approval to resume solar panel installation, expired approved permit 061503. Previous installation company did not finish work. ZONE: Historic Residential (HR).