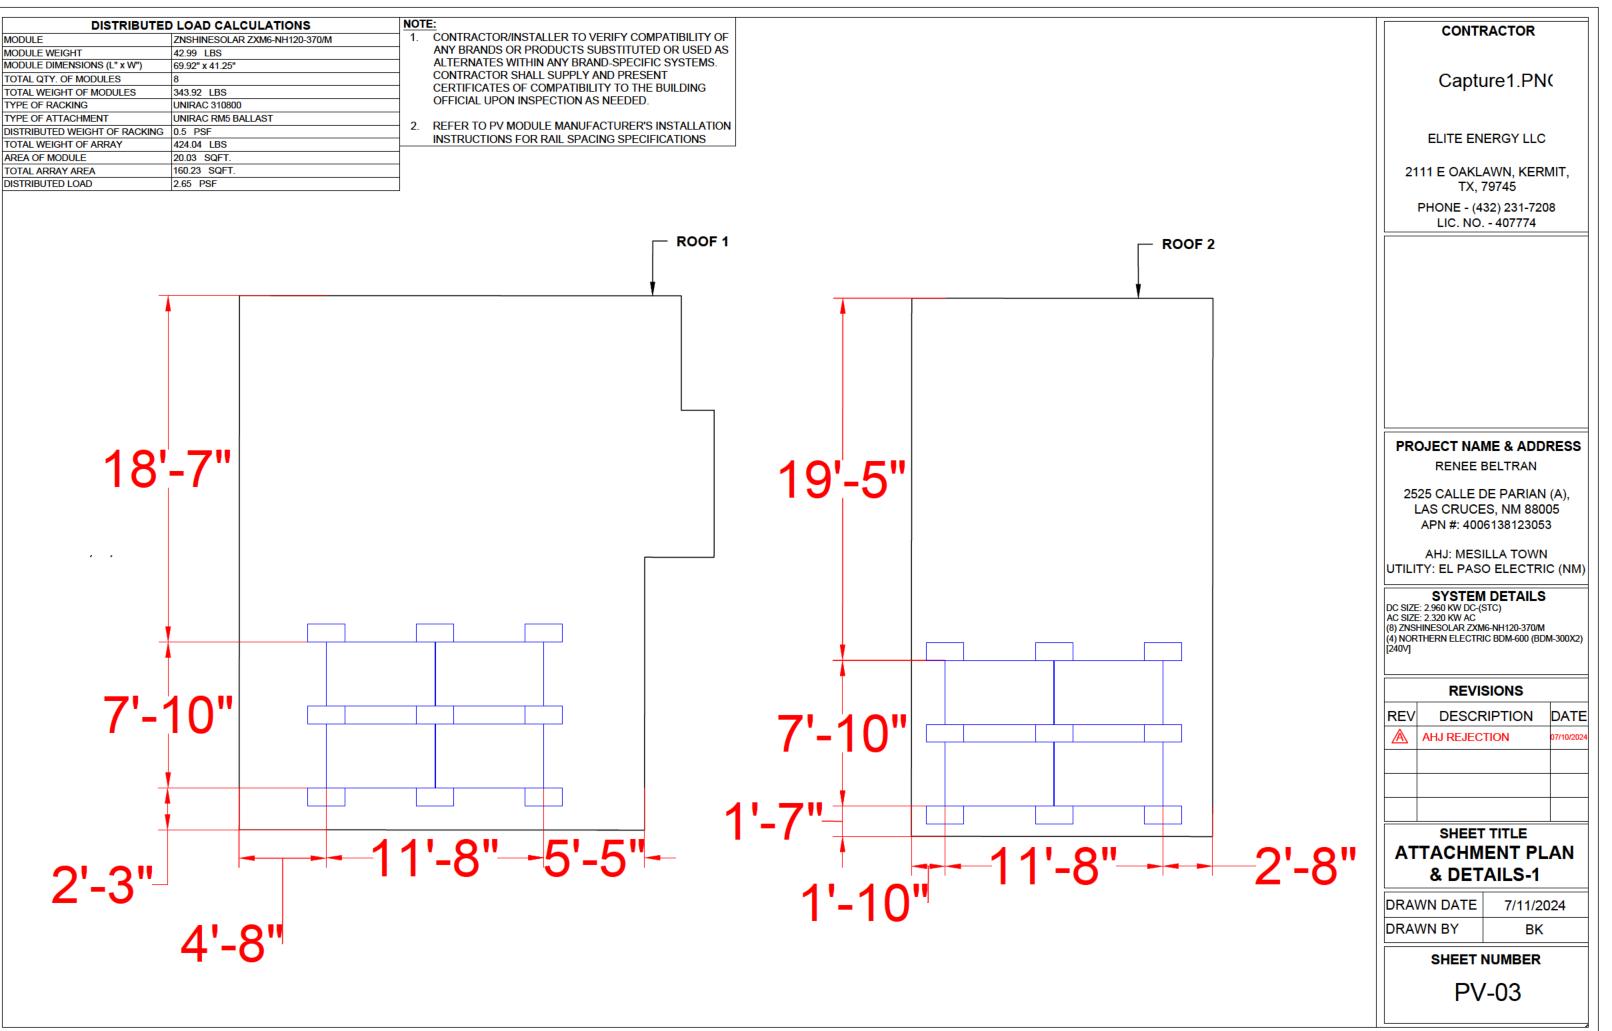

DULES WITH NORTHERN ELECTRIC BDM-600 (BDM-300X2) [240V] CONDUIT RUN; SURFACE MOUNTED (ACTUAL CONDUIT RUNS TO BE DETERMINED IN FIELD) (N) UTILITY METER (OVERHEAD SERVICE) METER #: 349 723 683 (N) VISIBLE-OPEN, LOCKABLE, LABELED AND **PROJECT NAME & ADDRESS** RENEE BELTRAN 2525 CALLE DE PARIAN (A), LAS CRUCES, NM 88005 APN #: 4006138123053 AHJ: MESILLA TOWN UTILITY: EL PASO ELECTRIC (NM) SYSTEM DETAILS DC SIZE: 2.960 KW DC-(STC) AC SIZE: 2.320 KW AC (8) ZNSHINESOLAR ZXM6-NH120-370/M (4) NORTHERN ELECTRIC BDM-600 (BDM-300X2) [240V] - 10° - 218° - 4 RAFTER - 2"X4" @ 16" O.C. SURFACE TYPE - ROLLED COMPSITE REVISIONS REV DESCRIPTION DATE - 10° - 218° A AHJ REJECTION - 4 2"X4" @ 16" O.C. SURFACE TYPE - ROLLED COMPSITE SHEET TITLE SITE PLAN DRAWN DATE 7/11/2024 DRAWN BY ΒK SHEET NUMBER **PV-02**









| DESCRIPTION                               |                            |                           |                                          |                        | FORMULA                                                                                 |                      |                                     |                                     |                                        |                       | RESU                                       | JLI    |
|-------------------------------------------|----------------------------|---------------------------|------------------------------------------|------------------------|-----------------------------------------------------------------------------------------|----------------------|------------------------------