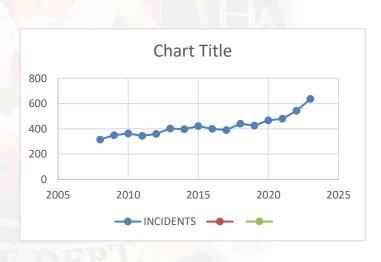

coat, pants, and suspenders.

The State Fire Grant was received and approximately ½ of our needed radios have been ordered. We are still waiting for the OEM grant to complete for most of the others, leaving the fire department approximately \$50,000.00 short to complete the radio upgrade. We received over \$360,000 in grants for FY23-24.

Our new reporting system is live, and we are learning more about it every day.

| YEAR | INCIDENTS |
|------|-----------|
| 2008 | 315       |
| 2009 | 350       |
| 2010 | 363       |
| 2011 | 345       |
| 2012 | 360       |
| 2013 | 402       |
| 2014 | 397       |
| 2015 | 422       |
| 2016 | 400       |
| 2017 | 390       |
| 2018 | 440       |
| 2019 | 425       |
| 2020 | 467       |
| 2021 | 480       |
| 2022 | 543       |
| 2023 | 637       |



Most respectfully,

Chief Greg Whited, FM, IAAI-CFI(V)-CI-ECT, NAFI-CFEI-CVFI, NREMT-I

Fire Chief

Mesilla Fire Department

C: (915)241-3322







## REVENUE & EXPENSE REPORT (UNAUDITED) AS OF: DECEMBER 31ST, 2023

10 -GENERAL FUND FINANCIAL SUMMARY

1-04-2024 12:29 PM

| FUND ACCOUNT # ACCOUNT NAME          | CURRENT<br>BUDGET | CURRENT<br>PERIOD | PRIOR YEAR<br>PO ADJUST. | Y-T-D<br>ACTUAL | Y-T-D<br>ENCUMBRANCE | BUDGET<br>BALANCE | % OF<br>BUDGET |
|--------------------------------------|-------------------|-------------------|--------------------------|-----------------|----------------------|-------------------|----------------|
| REVENUE SUMMARY                      |                   |                   |                          |                 |                      |