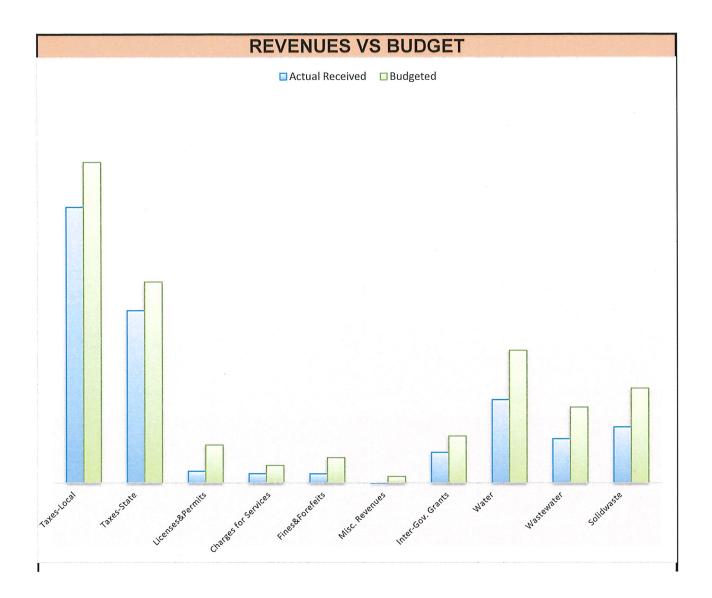

| \$20,000           |  |  |  |  |  |  |
| Inter-Gov. Grants    | 65.05%  | \$96,449        | 100.00% | -34.95%             | \$148,274          |  |  |  |  |  |  |
| General Fund         | 110.58% | \$1,796,915     | 100.00% | 10.58%              | \$1,624,957        |  |  |  |  |  |  |
| Water                | 63.25%  | \$268,767       | 100.00% | -36.75%             | \$ 424,900         |  |  |  |  |  |  |
| Wastewater           | 58.86%  | \$140,811       | 100.00% | -41.14%             | \$ 239,220         |  |  |  |  |  |  |
| Solidwaste           | 47.46%  | \$142,623       | 100.00% | -52.54%             | \$ 300,517         |  |  |  |  |  |  |
| Enterprise Fund      | 57.24%  | \$552,201       | 100.00% | -42.76%             | \$964,637          |  |  |  |  |  |  |