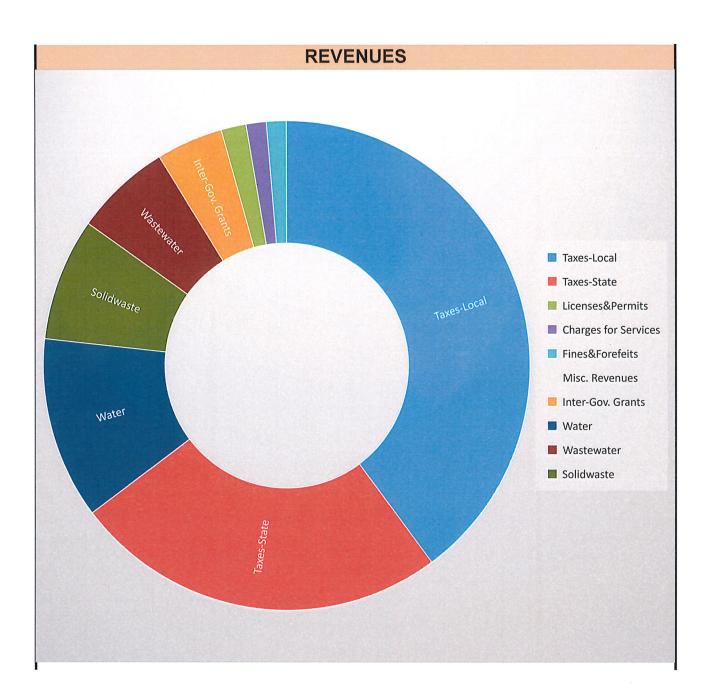

%             | \$20,000           |  |  |  |  |  |  |
| Inter-Gov. Grants    | 65.05%  | \$96,449        | 100.00% | -34.95%             | \$148,274          |  |  |  |  |  |  |
| General Fund         | 110.58% | \$1,796,915     | 100.00% | 10.58%              | \$1,624,957        |  |  |  |  |  |  |
| Water                | 63.25%  | \$268,767       | 100.00% | -36.75%             | \$ 424,900         |  |  |  |  |  |  |
| Wastewater           | 58.86%  | \$140,811       | 100.00% | -41.14%             | \$ 239,220         |  |  |  |  |  |  |
| Solidwaste           | 47.46%  | \$142,623       | 100.00% | -52.54%             | \$ 300,517         |  |  |  |  |  |  |
| Enterprise Fund      | 57.24%  | \$552,201       | 100.00% | -42.76%             | \$964,637          |  |  |  |  |  |  |