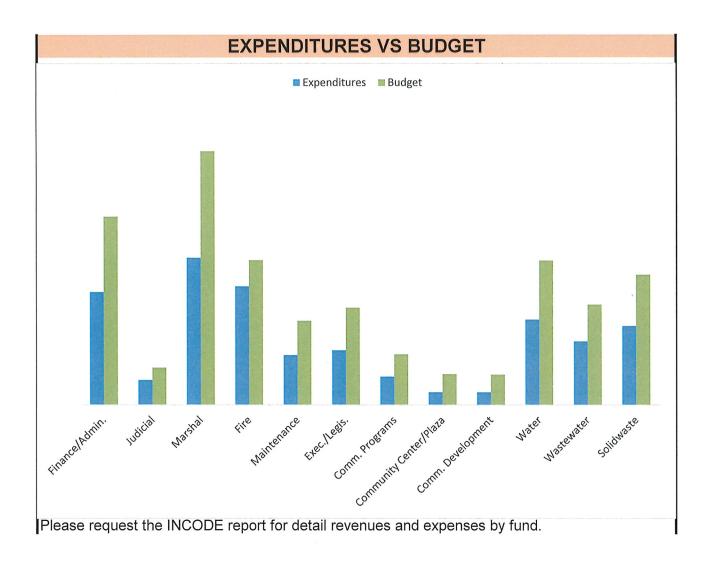

$ 81,006    |  |  |  |  |  |  |
| General Fund                                                            | 39.12% | \$960,687 | 100.00% | -60.88%    | \$ 2,455,711 |  |  |  |  |  |  |
| Water                                                                   | 36.77% | \$128,502 | 100.00% | -63.23%    | \$ 357,597   |  |  |  |  |  |  |
| Wastewater                                                              | 67.34% | \$159,137 | 100.00% | -32.66%    | \$ 246,484   |  |  |  |  |  |  |
| Solidwaste                                                              | 49.07% | \$138,831 | 100.00% | -50.93%    | \$ 316,141   |  |  |  |  |  |  |
| Enterprise Fund                                                         | 43.78% | \$426,470 | 100.00% | -56.22%    | \$ 974,222   |  |  |  |  |  |  |





| REVENUE              |         |                 |         |                     |                    |  |  |  |  |  |  |
|----------------------|---------|-----------------|---------|---------------------|--------------------|--|--|--|--|--|--|
| YTD<br>REVENUES      | % Rec.  | YTD<br>Money \$ | % Est.  | YTD %<br>over/under | AMOUNT<br>BUDGETED |  |  |  |  |  |  |
| Taxes-Local          | 95.71%  | \$967,613       | 100.00% | -4.29%              | \$1,011,111        |  |  |  |  |  |  |
| Taxes-State          | 96.60%  | \$612,141       | 100.00% | -3.40%              | \$633,700          |  |  |  |  |  |  |
| Licenses&Permits     | 38.53%  | \$46,080        | 100.00% | -61.47%             | \$119,600          |  |  |  |  |  |  |
| Charges for Services | 61.49%  | \$33,822        | 1