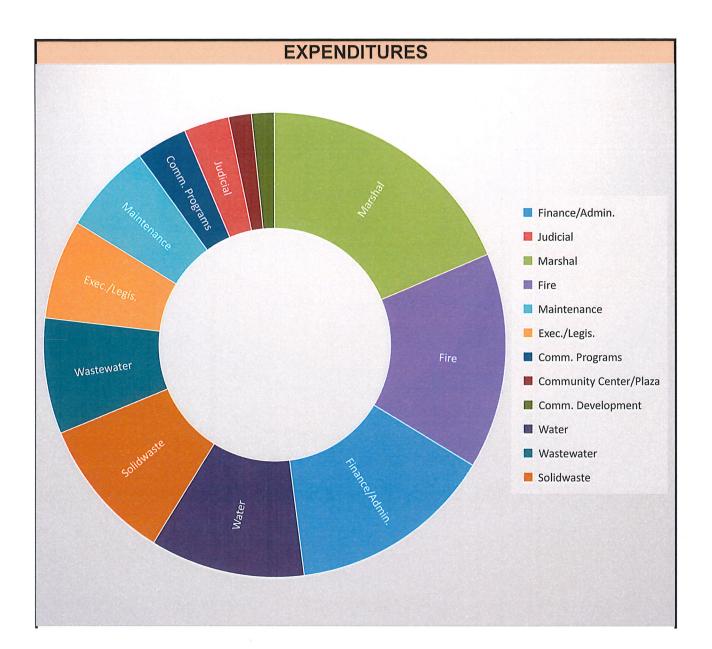

\$ 81,006    |  |  |  |  |  |  |
| General Fund                                                            | 39.12% | \$960,687 | 100.00% | -60.88%    | \$ 2,455,711 |  |  |  |  |  |  |
| Water                                                                   | 36.77% | \$128,502 | 100.00% | -63.23%    | \$ 357,597   |  |  |  |  |  |  |
| Wastewater                                                              | 67.34% | \$159,137 | 100.00% | -32.66%    | \$ 246,484   |  |  |  |  |  |  |
| Solidwaste                                                              | 49.07% | \$138,831 | 100.00% | -50.93%    | \$ 316,141   |  |  |  |  |  |  |
| Enterprise Fund                                                         | 43.78% | \$426,470 | 100.00% | -56.22%    | \$ 974,222   |  |  |  |  |  |  |





| REVENUE              |         |                 |         |                     |                    |  |  |  |  |  |  |
|----------------------|---------|-----------------|---------|---------------------|--------------------|--|--|--|--|--|--|
| YTD<br>REVENUES      | % Rec.  | YTD<br>Money \$ | % Est.  | YTD %<br>over/under | AMOUNT<br>BUDGETED |  |  |  |  |  |  |
| Taxes-Local          | 95.71%  | \$967,613       | 100.00% | -4.29%              | \$1,011,111        |  |  |  |  |  |  |
| Taxes-State          | 96.60%  | \$612,141       | 100.00% | -3.40%              | \$633,700          |  |  |  |  |  |  |
| Licenses&Permits     | 38.53%  | \$46,080        | 100.00% | -61.47%             | \$119,600          |  |  |  |  |  |  |
| Charges for Services | 61.49%  | \$33,822        |