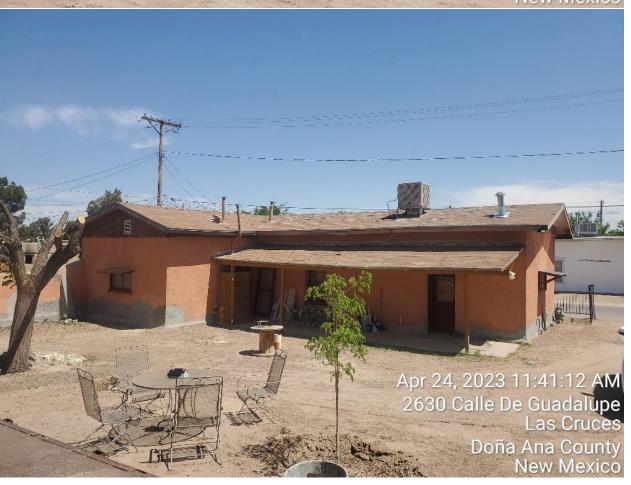

### **AGENDA DATE**

**PZHAC:** May 1, 2023 **BOT:** 

**ITEM:** <u>PZHAC CASE</u> #061584 – submitted by Roberto Garcia, 2630 Calle de Guadalupe, request approval to reroof his house from conventional shingle with natural corrugated roofing. Zone: Historical Residential (HR)

### **BACKGROUND AND ANALYSIS:**

Mr. Garcia is seeking approval to repair his roof with corrugated roofing. The roof has damages due to the strong winds and is seeking approval before the weather continues to cause more damages.

### **SUPPORTING INFORMATION:**

- Aerial site plan submitted
- Roof material type submitted
- Proof of ownership
- Identification
- Picture of his home
- Picture of damages to roof