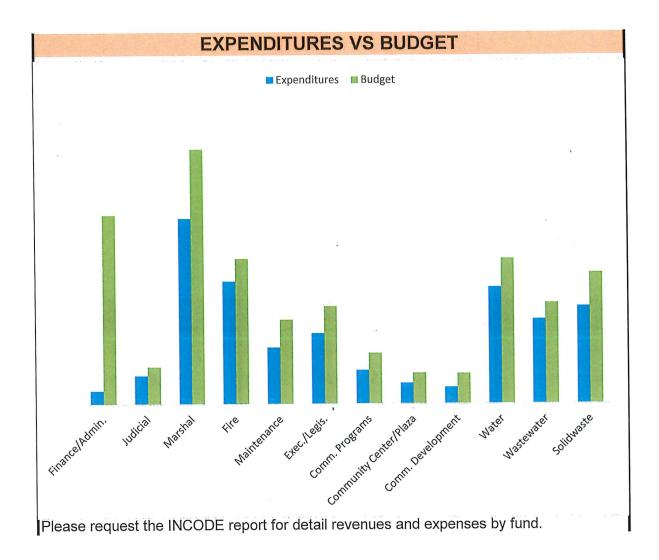

|
| Exec./Legis.           | 72.60% | \$166,837   | 100.00% | -27.40%    | \$ 229,814   |
| Comm. Programs         | 66.76% | \$79,710    | 100.00% | -33.24%    | \$ 119,394   |
| Community Center/Plaza | 70.67% | \$48,945    | 100.00% | -29.33%    | \$ 72,442    |
| Comm. Development      | 54.76% | \$39,184    | 100.00% | -45.24%    | \$ 71,561    |
| General Fund           | 81.06% | \$1,292,733 | 100.00% | -18.94%    | \$ 1,594,794 |
| Water                  | 81.33% | \$274,136   | 100.00% | -18.67%    | \$ 340,723   |
| Wastewater             | 86.52% | \$198,969   | 100.00% | -13.48%    | \$ 237,314   |
| Solidwaste             | 75.79% | \$228,943   | 100.00% | -24.21%    | \$ 307,719   |
| Enterprise Fund        | 74.71% | \$702,048   | 100.00% | -25.29%    | \$ 939,756   |





|                     |         | REVEN           | UE      |                     |                    |
|---------------------|---------|-----------------|---------|---------------------|--------------------|
| YTD<br>REVENUES     | % Rec.  | YTD<br>Money \$ | % Est.  | YTD %<br>over/under | AMOUNT<br>BUDGETED |
| Taxes-Local         | 105.65% | \$1,068,073     | 100.00% | 5.65%               | \$1,011,111        |
| Taxes-State         | 107.12% | \$678,839       | 100.00% | 7.12%               | \$633,700          |
| Licenses&Permits    | 40.75%  | \$48,735        | 100.00% | -59.25%             | \$119,600          |
| Charges for Service | 69.54%  | \$38,244        | 100.00% | -30.46%             | \$55,000           |
| Fines&Forefeits     | 48.46%  | \$38,766        | 100.00% | -