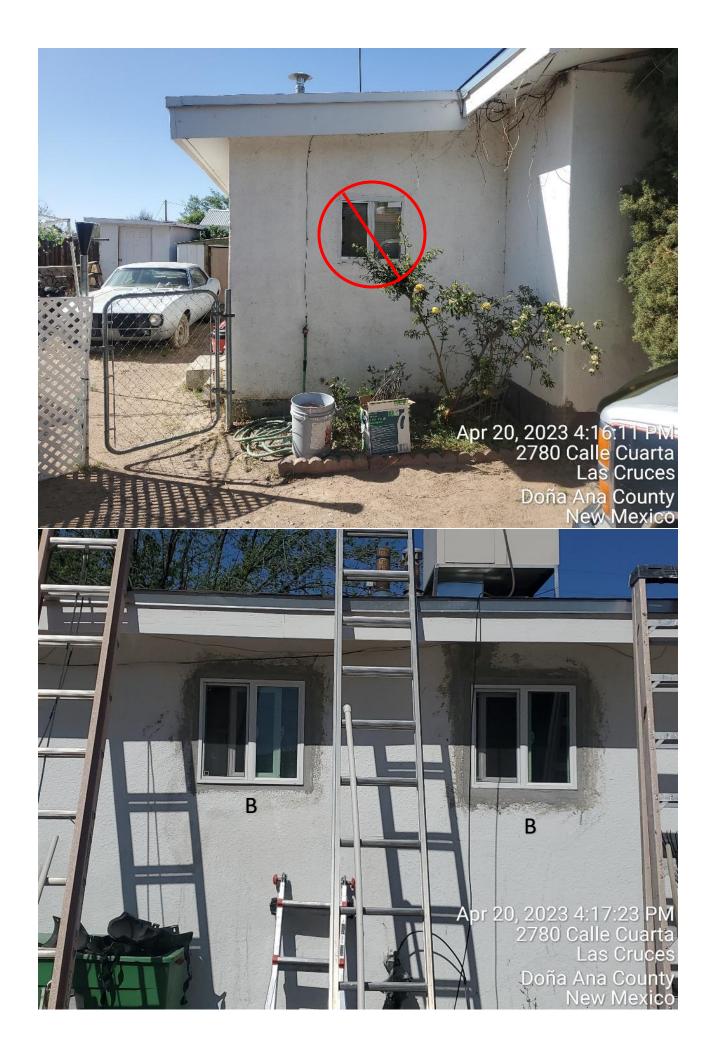

| 1<br>2<br>3                      | b) PZHAC CASE #061578 – submitted by Celina and William Einig, 2815 Boldt St, requesting approval to install windows at her primary residence and raise the height of a 4- foot rock wall. Zone: Historical Residential (HR)                                                                                      |
|----------------------------------|-------------------------------------------------------------------------------------------------------------------------------------------------------------------------------------------------------------------------------------------------------------------------------------------------------------------|
| 4<br>5<br>6<br>7                 | Motion: To approve PZHAC CASE #061578 – submitted by Celina and William Einig, 2815 Boldt St, requesting approval to install windows at her primary residence and raise the height of a 4- foot rock wall. Zone: Historical Residential (HR), Moved by Mayor Pro Tem Merrick, Seconded by Trustee Johnson-Burick. |
| 8                                |                                                                                                                                                                                                                                                                                                                   |
| 9<br>10                          | Trustee Garcia stated Madam Mayor, the question that Mrs. Susan Krueger had, can you clarify that for her about the ordinance. Say it back to her                                                                                                                                                                 |
| 11                               |                                                                                                                                                                                                                                                                                                                   |
| 12<br>13                         | Mayor Barraza responded PZHAC had a discussion regarding the windows; referred to the packet. It was approved unanimously.                                                                                                                                                                                        |
| 14<br>15<br>16                   | Mayor Pro Tem Merrick asked if it is a historical building. It reads that CID inspected the integrity of the building.                                                                                                                                                                                            |
| 17                               | ounding.                                                                                                                                                                                                                                                                                                          |
| 18                               | Mayor Barraza responded it is not a historical building. Mr. Maese provided clarification.                                                                                                                                                                                                                        |
| 19                               | wayor Barraza responded it is not a instorical building. Wr. Maese provided clarification.                                                                                                                                                                                                                        |
| 20                               | <b>Roll Call Vote:</b> Motion passed ( <b>summary:</b> Yes = 4).                                                                                                                                                                                                                                                  |
| 21<br>22<br>23<br>24             | Mayor Pro Tem Merrick Yes  Trustee Cadena Yes  Trustee Garcia Yes  Trustee Johnson-Burick Yes                                                                                                                                                                                                                     |
| 25                               |                                                                                                                                                                                                                                                                                                                   |
| 26                               | c) For Approval: University Ave Waterline Replacement Project Award – RJM                                                                                                                                                                                                                                         |
| 27<br>28                         | Motion: To approve University Ave Waterline Replacement Project Award, Moved by Mayor Pro Tem Merrick, Seconded by Trustee Johnson-Burick.                                                                                                                                                                        |
| 29                               |                                                                                                                                                                                                                                                                                                                   |
| 30<br>31                         | Trustee Garcia stated so we have the money the money, we're just going to put it back in. Just wanted to make sure everything was correct. Okay.                                                                                                                                                                  |
| 32                               |                                                                                                                                                                                                                                                                                                                   |
| 33<br>34<br>35<br>36<br>37<br>38 | Roll Call Vote: Motion passed (summary: Yes = 4).  Mayor Pro Tem Merrick Yes  Trustee Cadena Yes  Trustee Garcia Yes  Trustee Johnson-Burick Yes                                                                                                                                                                  |
| 39<br>40                         | d) <u>For Approval:</u> CIF 5786 University Waterline Replacement BHI Fee Proposal/Amendment - RJM                                                                                                                                                                                                                |
| 41<br>42<br>43                   | Motion: To approve CIF 5786 University Waterline Replacement BHI Fee Proposal/Amendment, Moved by Mayor Pro Tem Merrick, Seconded by Trustee Johnson-Burick.                                                                                                                                                      |
| 44                               | Trustee Garcia asked so we're paying that the \$742,000 but it's coming out of Colonias fund, correct.                                                                                                                                                                                                            |
| 45                               |                                                                                                                                                                                                                                                                                                                   |
| 46<br>47                         | Mayor Barraza responded that is correct.                                                                                                                                                                                                                                                                          |
| 48                               | Trustee Garcia asked so how much are we having to pay out from the town.                                                                                                                                                                                                                                          |