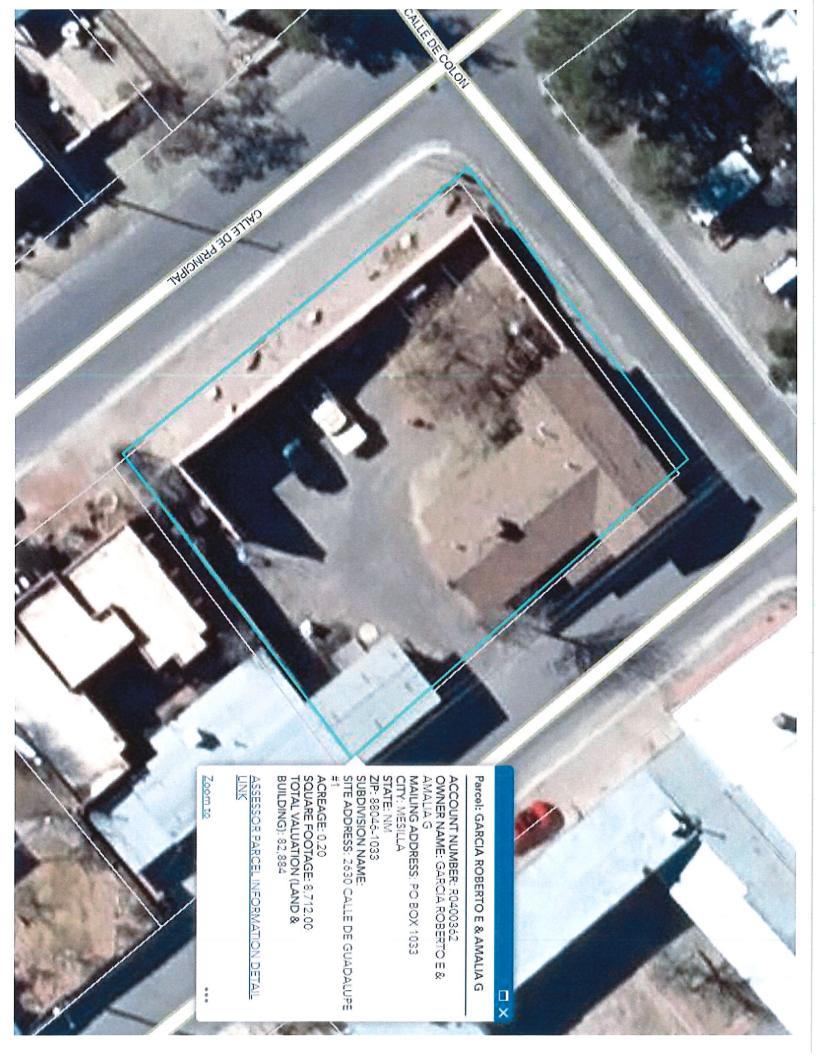

### **AGENDA DATE**

**PZHAC:** May 1, 2023 **BOT:** 

**ITEM:** <u>PZHAC CASE</u> #061584 – submitted by Roberto Garcia, 2630 Calle de Guadalupe, request approval to reroof his house from conventional shingle with natural corrugated roofing. Zone: Historical Residential (HR)

### **BACKGROUND AND ANALYSIS:**

Mr. Garcia is seeking approval to repair his roof with corrugated roofing. The roof has damages due to the strong winds and is seeking approval before the weather continues to cause more damages.

### **SUPPORTING INFORMATION:**

- Aerial site plan submitted
- Roof material type submitted
- Proof of ownership
- Identification
- Picture of his home
- Picture of damages to roof