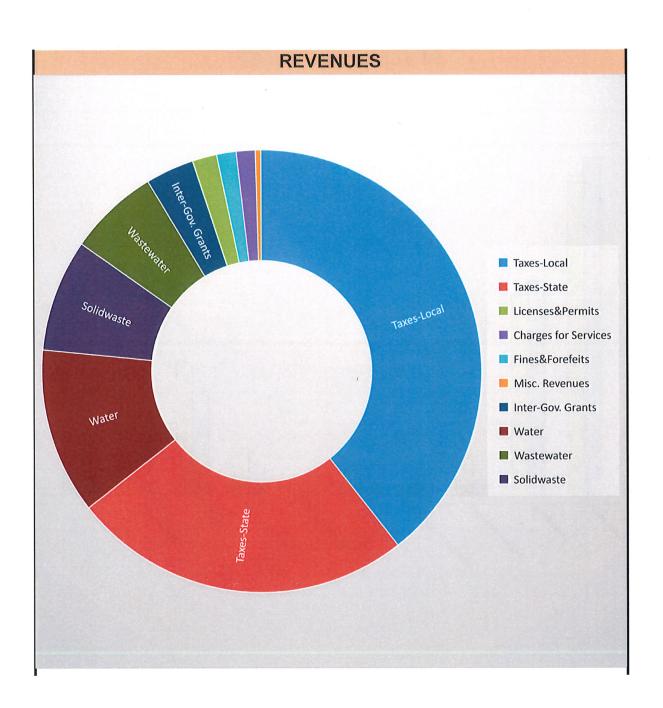

| 100.00% | -34.95%             | \$148,274          |
| General Fund        | 121.88% | \$1,980,418     | 100.00% | 21.88%              | \$1,624,957        |
| Water               | 78.61%  | \$328,828       | 100.00% | -21.39%             | \$ 418,285         |
| Wastewater          | 75.00%  | \$179,424       | 100.00% | -25.00%             | \$ 239,220         |
| Solidwaste          | 74.46%  | \$222,365       | 100.00% | -25.54%             | \$ 298,617         |
| Enterprise Fund     | 76.41%  | \$730,617       | 100.00% | -23.59%             | \$956,122          |
|                     |         |                 |         |                     |                    |
|                     |         |                 |         |                     |                    |





|                      | GR                | T COMPA           | RISONS           |                       |                 |
|----------------------|-------------------|-------------------|------------------|-----------------------|-----------------|
| Mar-22               |                   | Net for the month | LYTD             | TYTD                  | YTD Net         |
| 124,620              | 160,187           | 35,567            | 1,592,049        | 1,433,166             | (158,883)       |
| YTD Net -            |                   | (158,883)         |                  |                       |                 |
| түтр                 |                   |                   |                  | 1,433                 | ,166            |
|                      |