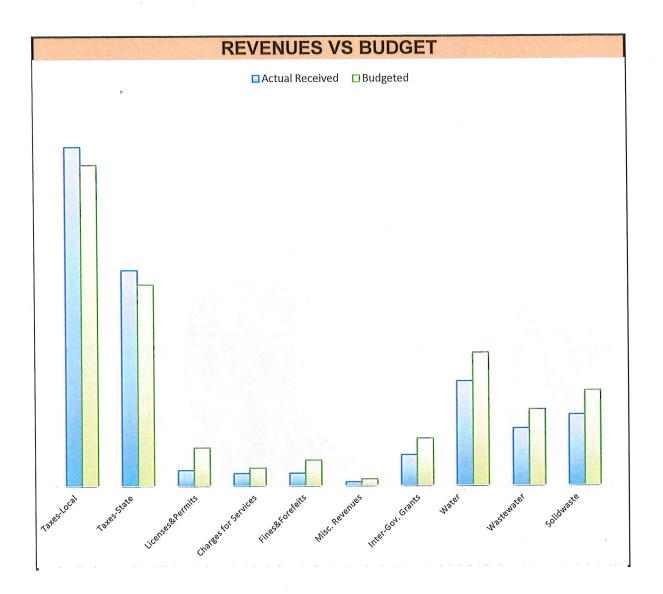

8        | 100.00% | -34.95%             | \$148,274          |
| General Fund        | 121.88% | \$1,980,418     | 100.00% | 21.88%              | \$1,624,957        |
| Water               | 78.61%  | \$328,828       | 100.00% | -21.39%             | \$ 418,285         |
| Wastewater          | 75.00%  | \$179,424       | 100.00% | -25.00%             | \$ 239,220         |
| Solidwaste          | 74.46%  | \$222,365       | 100.00% | -25.54%             | \$ 298,617         |
| Enterprise Fund     | 76.41%  | \$730,617       | 100.00% | -23.59%             | \$956,122          |
|                     |         |                 |         |                     |                    |
|                     |         |                 |         |                     |                    |





|                      | GR                | T COMPA           | RISONS           |                       |                 |
|----------------------|-------------------|-------------------|------------------|-----------------------|-----------------|
| Mar-22               |                   | Net for the month | LYTD             | TYTD                  | YTD Net         |
| 124,620              | 160,187           | 35,567            | 1,592,049        | 1,433,166             | (158,883)       |
| YTD Net -            |                   | (158,883)         |                  |                       |                 |
| түтр                 |                   |                   |                  | 1,433                 | ,166            |
|                      |