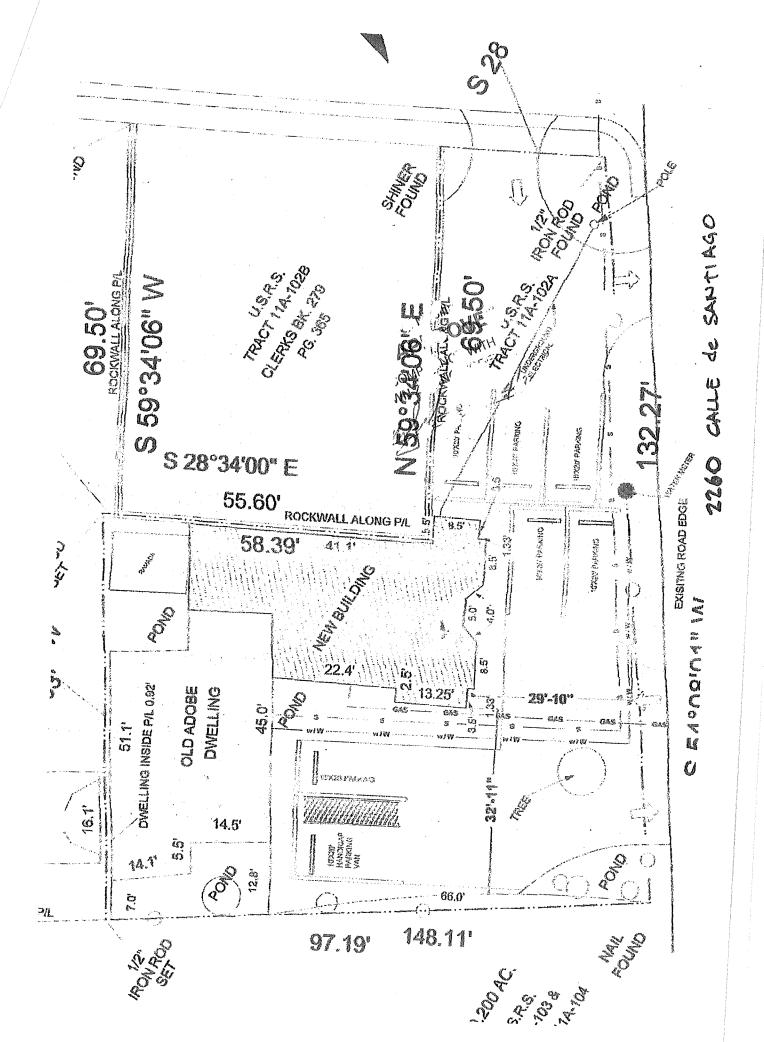

| 1<br>2<br>3                      | b) PZHAC CASE #061578 – submitted by Celina and William Einig, 2815 Boldt St, requesting approval to install windows at her primary residence and raise the height of a 4- foot rock wall. Zone: Historical Residential (HR)                                                                                      |
|----------------------------------|-------------------------------------------------------------------------------------------------------------------------------------------------------------------------------------------------------------------------------------------------------------------------------------------------------------------|
| 4<br>5<br>6<br>7                 | Motion: To approve PZHAC CASE #061578 – submitted by Celina and William Einig, 2815 Boldt St, requesting approval to install windows at her primary residence and raise the height of a 4- foot rock wall. Zone: Historical Residential (HR), Moved by Mayor Pro Tem Merrick, Seconded by Trustee Johnson-Burick. |
| 8                                |                                                                                                                                                                                                                                                                                                                   |
| 9<br>10                          | Trustee Garcia stated Madam Mayor, the question that Mrs. Susan Krueger had, can you clarify that for her about the ordinance. Say it back to her                                                                                                                                                                 |
| 11                               |                                                                                                                                                                                                                                                                                                                   |
| 12<br>13                         | Mayor Barraza responded PZHAC had a discussion regarding the windows; referred to the packet. It was approved unanimously.                                                                                                                                                                                        |
| 14<br>15<br>16                   | Mayor Pro Tem Merrick asked if it is a historical building. It reads that CID inspected the integrity of the building.                                                                                                                                                                                            |
| 17                               | ounding.                                                                                                                                                                                                                                                                                                          |
| 18                               | Mayor Barraza responded it is not a historical building. Mr. Maese provided clarification.                                                                                                                                                                                                                        |
| 19                               | wayor Barraza responded it is not a instorical building. Wr. Maese provided clarification.                                                                                                                                                                                                                        |
| 20                               | <b>Roll Call Vote:</b> Motion passed ( <b>summary:</b> Yes = 4).                                                                                                                                                                                                                                                  |
| 21<br>22<br>23<br>24             | Mayor Pro Tem Merrick Yes  Trustee Cadena Yes  Trustee Garcia Yes  Trustee Johnson-Burick Yes                                                                                                                                                                                                                     |
| 25                               |                                                                                                                                                                                                                                                                                                                   |
| 26                               | c) For Approval: University Ave Waterline Replacement Project Award – RJM                                                                                                                                                                                                                                         |
| 27<br>28                         | Motion: To approve University Ave Waterline Replacement Project Award, Moved by Mayor Pro Tem Merrick, Seconded by Trustee Johnson-Burick.                                                                                                                                                                        |
| 29                               |                                                                                                                                                                                                                                                                                                                   |
| 30<br>31                         | Trustee Garcia stated so we have the money the money, we're just going to put it back in. Just wanted to make sure everything was correct. Okay.                                                                                                                                                                  |
| 32                               |                                                                                                                                                                                                                                                                                                                   |
| 33<br>34<br>35<br>36<br>37<br>38 | Roll Call Vote: Motion passed (summary: Yes = 4).  Mayor Pro Tem Merrick Yes  Trustee Cadena Yes  Trustee Garcia Yes  Trustee Johnson-Burick Yes                                                                                                                                                                  |
| 39<br>40                         | d) <u>For Approval:</u> CIF 5786 University Waterline Replacement BHI Fee Proposal/Amendment - RJM                                                                                                                                                                                                                |
| 41<br>42<br>43                   | Motion: To approve CIF 5786 University Waterline Replacement BHI Fee Proposal/Amendment, Moved by Mayor Pro Tem Merrick, Seconded by Trustee Johnson-Burick.                                                                                                                                                      |
| 44                               | Trustee Garcia asked so we're paying that the \$742,000 but it's coming out of Colonias fund, correct.                                                                                                                                                                                                            |
| 45                               |                                                                                                                                                                                                                                                                                                                   |
| 46<br>47                         | Mayor Barraza responded that is correct.                                                                                                                                                                                                                                                                          |
| 48                               | Trustee Garcia asked so how much are we having to pay out from the town.                                                                                                                                                                                                                                          |