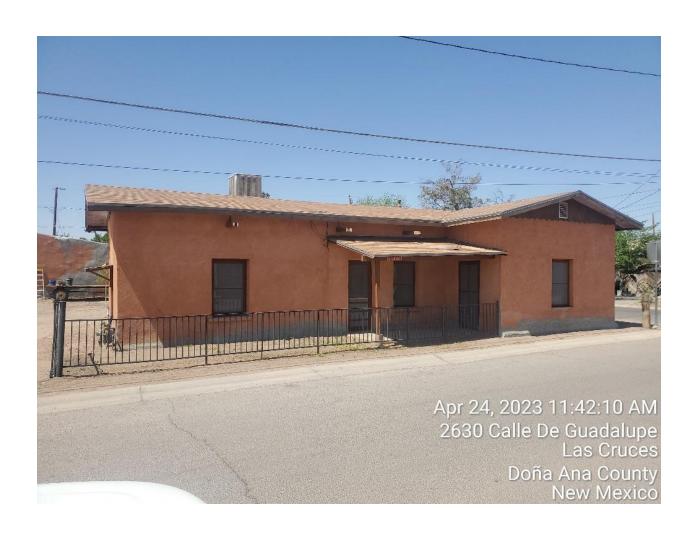

### **AGENDA DATE**

**PZHAC:** May 1, 2023 **BOT:** 

**ITEM:** <u>PZHAC CASE</u> #061584 – submitted by Roberto Garcia, 2630 Calle de Guadalupe, request approval to reroof his house from conventional shingle with natural corrugated roofing. Zone: Historical Residential (HR)

### **BACKGROUND AND ANALYSIS:**

Mr. Garcia is seeking approval to repair his roof with corrugated roofing. The roof has damages due to the strong winds and is seeking approval before the weather continues to cause more damages.