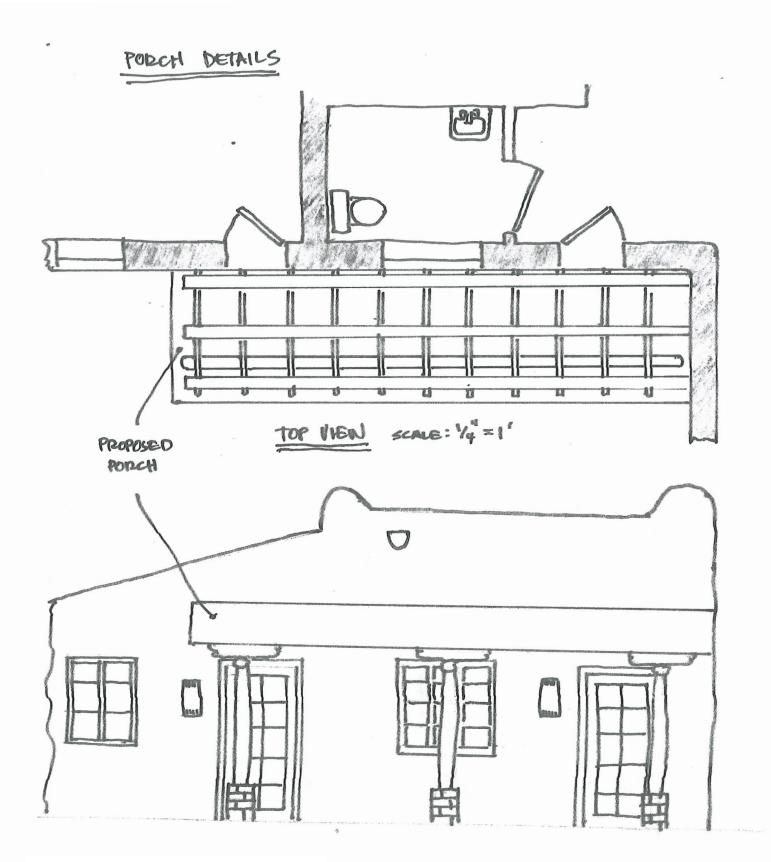

### **AGENDA**

- 1. PLEDGE OF ALLEGIANCE
- 2. ROLL CALL & DETERMINATION OF A OUORUM
- 3. CHANGES TO THE AGENDA & APPROVAL
- 4. PUBLIC INPUT The public is invited to address the Board as allowed by the chair.
- **5. APPROVAL OF CONSENT AGENDA**: (The Board will be asked to approve by one motion the following items of recurring or routine business. The Consent Agenda is marked with an asterisk \*)
  - a) \*BOT MINUTES Minutes of Regular Meeting, April 24, 2023
- 6. NEW BUSINESS
  - a) PZHAC CASE #061584 submitted by Roberto Garcia, 2630 Calle de Guadalupe, request approval to reroof his house from conventional shingle with natural corrugated roofing. Zone: Historical Residential (HR)
  - b) PZHAC CASE #061585 submitted by Jose Torres, 2780 Calle de Cuarta, requesting approval to replace 7 windows and stucco his primary residence. Zone: Historical Residential (HR)
  - c) PZHAC CASE #1061587 submitted by Bill and Janice Cook, 2260 Calle de Santiago, requesting approval to build a porch. Zone: Historical Residential (HR)
  - d) APPROVAL: First American Bank authorization changes.
- 7. BOARD OF TRUSTEE COMMITTEE REPORTS
- 8. BOARD OF TRUSTEE/STAFF COMMENTS (Written staff reports included in packet)
- 9. ADJOURNMENT