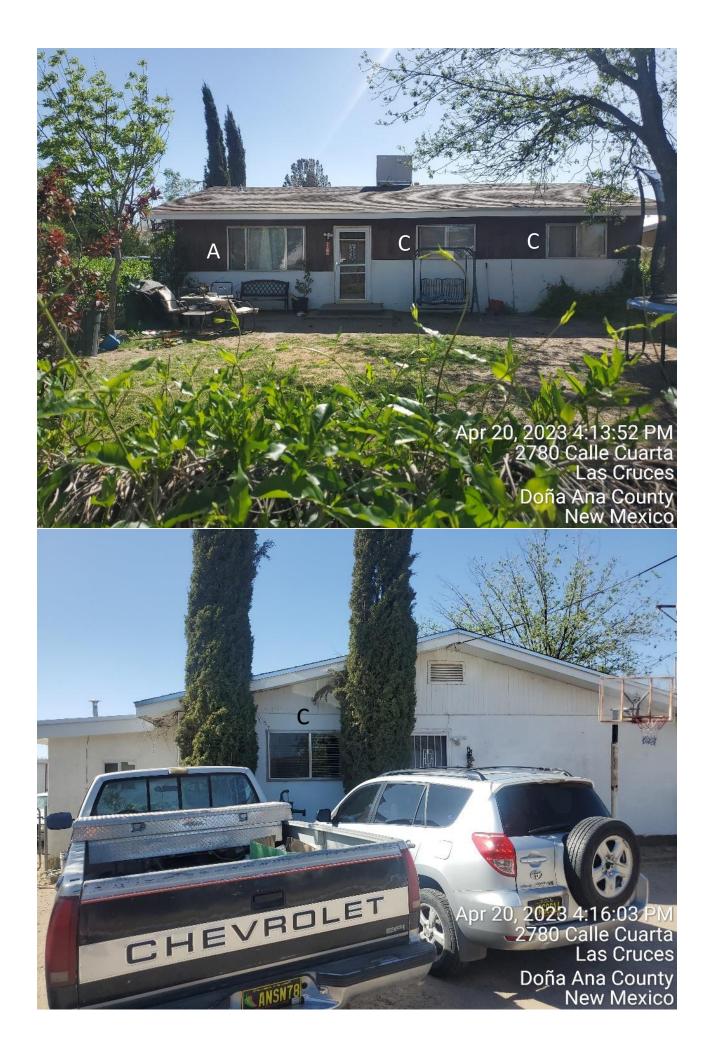

| 1<br>2<br>3                      | b) PZHAC CASE #061578 – submitted by Celina and William Einig, 2815 Boldt St, requesting approval to install windows at her primary residence and raise the height of a 4- foot rock wall. Zone: Historical Residential (HR)                                                                                      |
|----------------------------------|-------------------------------------------------------------------------------------------------------------------------------------------------------------------------------------------------------------------------------------------------------------------------------------------------------------------|
| 4<br>5<br>6<br>7                 | Motion: To approve PZHAC CASE #061578 – submitted by Celina and William Einig, 2815 Boldt St, requesting approval to install windows at her primary residence and raise the height of a 4- foot rock wall. Zone: Historical Residential (HR), Moved by Mayor Pro Tem Merrick, Seconded by Trustee Johnson-Burick. |
| 8                                |                                                                                                                                                                                                                                                                                                                   |
| 9<br>10                          | Trustee Garcia stated Madam Mayor, the question that Mrs. Susan Krueger had, can you clarify that for her about the ordinance. Say it back to her                                                                                                                                                                 |
| 11                               |                                                                                                                                                                                                                                                                                                                   |
| 12<br>13                         | Mayor Barraza responded PZHAC had a discussion regarding the windows; referred to the packet. It was approved unanimously.                                                                                                                                                                                        |
| 14<br>15<br>16                   | Mayor Pro Tem Merrick asked if it is a historical building. It reads that CID inspected the integrity of the building.                                                                                                                                                                                            |
| 17                               | ounding.                                                                                                                                                                                                                                                                                                          |
| 18                               | Mayor Barraza responded it is not a historical building. Mr. Maese provided clarification.                                                                                                                                                                                                                        |
| 19                               | wayor Barraza responded it is not a instorical building. Wr. Maese provided clarification.                                                                                                                                                                                                                        |
| 20                               | <b>Roll Call Vote:</b> Motion passed ( <b>summary:</b> Yes = 4).                                                                                                                                                                                                                                                  |
| 21<br>22<br>23<br>24             | Mayor Pro Tem Merrick Yes  Trustee Cadena Yes  Trustee Garcia Yes  Trustee Johnson-Burick Yes                                                                                                                                                                                                                     |
| 25                               |                                                                                                                                                                                                                                                                                                                   |
| 26                               | c) For Approval: University Ave Waterline Replacement Project Award – RJM                                                                                                                                                                                                                                         |
| 27<br>28                         | Motion: To approve University Ave Waterline Replacement Project Award, Moved by Mayor Pro Tem Merrick, Seconded by Trustee Johnson-Burick.                                                                                                                                                                        |
| 29                               |                                                                                                                                                                                                                                                                                                                   |
| 30<br>31                         | Trustee Garcia stated so we have the money the money, we're just going to put it back in. Just wanted to make sure everything was correct. Okay.                                                                                                                                                                  |
| 32                               |                                                                                                                                                                                                                                                                                                                   |
| 33<br>34<br>35<br>36<br>37<br>38 | Roll Call Vote: Motion passed (summary: Yes = 4).  Mayor Pro Tem Merrick Yes  Trustee Cadena Yes  Trustee Garcia Yes  Trustee Johnson-Burick Yes                                                                                                                                                                  |
| 39<br>40                         | d) <u>For Approval:</u> CIF 5786 University Waterline Replacement BHI Fee Proposal/Amendment - RJM                                                                                                                                                                                                                |
| 41<br>42<br>43                   | Motion: To approve CIF 5786 University Waterline Replacement BHI Fee Proposal/Amendment, Moved by Mayor Pro Tem Merrick, Seconded by Trustee Johnson-Burick.                                                                                                                                                      |
| 44                               | Trustee Garcia asked so we're paying that the \$742,000 but it's coming out of Colonias fund, correct.                                                                                                                                                                                                            |
| 45                               |                                                                                                                                                                                                                                                                                                                   |
| 46<br>47                         | Mayor Barraza responded that is correct.                                                                                                                                                                                                                                                                          |
| 48                               | Trustee Garcia asked so how much are we having to pay out from the town.                                                                                                                                                                                                                                          |