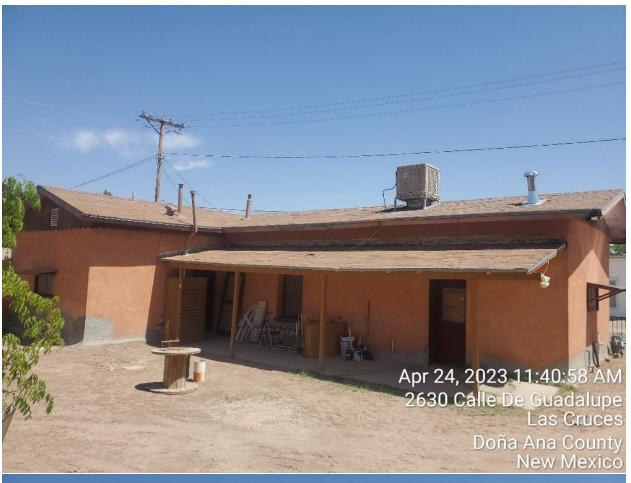

### **AGENDA DATE**

**PZHAC:** May 1, 2023 **BOT:** 

**ITEM:** <u>PZHAC CASE</u> #061584 – submitted by Roberto Garcia, 2630 Calle de Guadalupe, request approval to reroof his house from conventional shingle with natural corrugated roofing. Zone: Historical Residential (HR)

### **BACKGROUND AND ANALYSIS:**

Mr. Garcia is seeking approval to repair his roof with corrugated roofing. The roof has damages due to the strong winds and is seeking approval before the weather continues to cause more damages.

### **SUPPORTING INFORMATION:**

- Aerial site plan submitted
- Roof material type submitted
- Proof of ownership
- Identification
- Picture of his home
- Picture of damages to roof