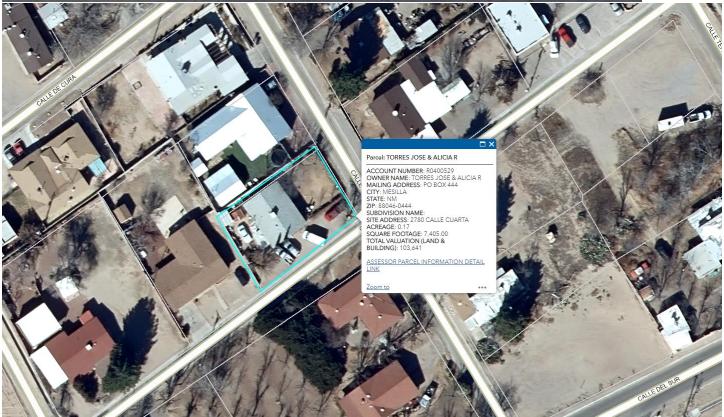

| 1<br>2<br>3                      | b) PZHAC CASE #061578 – submitted by Celina and William Einig, 2815 Boldt St, requesting approval to install windows at her primary residence and raise the height of a 4- foot rock wall. Zone: Historical Residential (HR)                                                                                      |
|----------------------------------|-------------------------------------------------------------------------------------------------------------------------------------------------------------------------------------------------------------------------------------------------------------------------------------------------------------------|
| 4<br>5<br>6<br>7                 | Motion: To approve PZHAC CASE #061578 – submitted by Celina and William Einig, 2815 Boldt St, requesting approval to install windows at her primary residence and raise the height of a 4- foot rock wall. Zone: Historical Residential (HR), Moved by Mayor Pro Tem Merrick, Seconded by Trustee Johnson-Burick. |
| 8                                |                                                                                                                                                                                                                                                                                                                   |
| 9<br>10                          | Trustee Garcia stated Madam Mayor, the question that Mrs. Susan Krueger had, can you clarify that for her about the ordinance. Say it back to her                                                                                                                                                                 |
| 11                               |                                                                                                                                                                                                                                                                                                                   |
| 12<br>13                         | Mayor Barraza responded PZHAC had a discussion regarding the windows; referred to the packet. It was approved unanimously.                                                                                                                                                                                        |
| 14<br>15<br>16                   | Mayor Pro Tem Merrick asked if it is a historical building. It reads that CID inspected the integrity of the building.                                                                                                                                                                                            |
| 17                               | ounding.                                                                                                                                                                                                                                                                                                          |
| 18                               | Mayor Barraza responded it is not a historical building. Mr. Maese provided clarification.                                                                                                                                                                                                                        |
| 19                               | wayor Barraza responded it is not a instorical building. Wr. Maese provided clarification.                                                                                                                                                                                                                        |
| 20                               | <b>Roll Call Vote:</b> Motion passed ( <b>summary:</b> Yes = 4).                                                                                                                                                                                                                                                  |
| 21<br>22<br>23<br>24             | Mayor Pro Tem Merrick Yes  Trustee Cadena Yes  Trustee Garcia Yes  Trustee Johnson-Burick Yes                                                                                                                                                                                                                     |
| 25                               |                                                                                                                                                                                                                                                                                                                   |
| 26                               | c) For Approval: University Ave Waterline Replacement Project Award – RJM                                                                                                                                                                                                                                         |
| 27<br>28                         | Motion: To approve University Ave Waterline Replacement Project Award, Moved by Mayor Pro Tem Merrick, Seconded by Trustee Johnson-Burick.                                                                                                                                                                        |
| 29                               |                                                                                                                                                                                                                                                                                                                   |
| 30<br>31                         | Trustee Garcia stated so we have the money the money, we're just going to put it back in. Just wanted to make sure everything was correct. Okay.                                                                                                                                                                  |
| 32                               |                                                                                                                                                                                                                                                                                                                   |
| 33<br>34<br>35<br>36<br>37<br>38 | Roll Call Vote: Motion passed (summary: Yes = 4).  Mayor Pro Tem Merrick Yes  Trustee Cadena Yes  Trustee Garcia Yes  Trustee Johnson-Burick Yes                                                                                                                                                                  |
| 39<br>40                         | d) <u>For Approval:</u> CIF 5786 University Waterline Replacement BHI Fee Proposal/Amendment - RJM                                                                                                                                                                                                                |
| 41<br>42<br>43                   | Motion: To approve CIF 5786 University Waterline Replacement BHI Fee Proposal/Amendment, Moved by Mayor Pro Tem Merrick, Seconded by Trustee Johnson-Burick.                                                                                                                                                      |
| 44                               | Trustee Garcia asked so we're paying that the \$742,000 but it's coming out of Colonias fund, correct.                                                                                                                                                                                                            |
| 45                               |                                                                                                                                                                                                                                                                                                                   |
| 46<br>47                         | Mayor Barraza responded that is correct.                                                                                                                                                                                                                                                                          |
| 48                               | Trustee Garcia asked so how much are we having to pay out from the town.                                                                                                                                                                                                                                          |