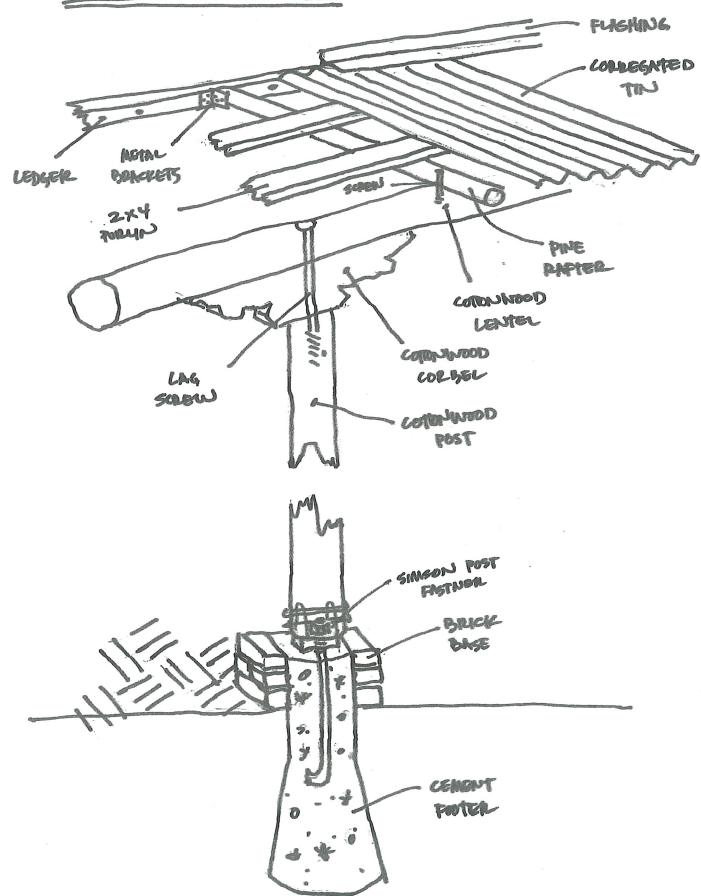

### **AGENDA**

- 1. PLEDGE OF ALLEGIANCE
- 2. ROLL CALL & DETERMINATION OF A OUORUM
- 3. CHANGES TO THE AGENDA & APPROVAL
- 4. PUBLIC INPUT The public is invited to address the Board as allowed by the chair.
- **5. APPROVAL OF CONSENT AGENDA**: (The Board will be asked to approve by one motion the following items of recurring or routine business. The Consent Agenda is marked with an asterisk \*)
  - a) \*BOT MINUTES Minutes of Regular Meeting, April 24, 2023
- 6. NEW BUSINESS
  - a) PZHAC CASE #061584 submitted by Roberto Garcia, 2630 Calle de Guadalupe, request approval to reroof his house from conventional shingle with natural corrugated roofing. Zone: Historical Residential (HR)
  - b) PZHAC CASE #061585 submitted by Jose Torres, 2780 Calle de Cuarta, requesting approval to replace 7 windows and stucco his primary residence. Zone: Historical Residential (HR)
  - c) PZHAC CASE #1061587 submitted by Bill and Janice Cook, 2260 Calle de Santiago, requesting approval to build a porch. Zone: Historical Residential (HR)
  - d) APPROVAL: First American Bank authorization changes.
- 7. BOARD OF TRUSTEE COMMITTEE REPORTS
- 8. BOARD OF TRUSTEE/STAFF COMMENTS (Written staff reports included in packet)
- 9. ADJOURNMENT