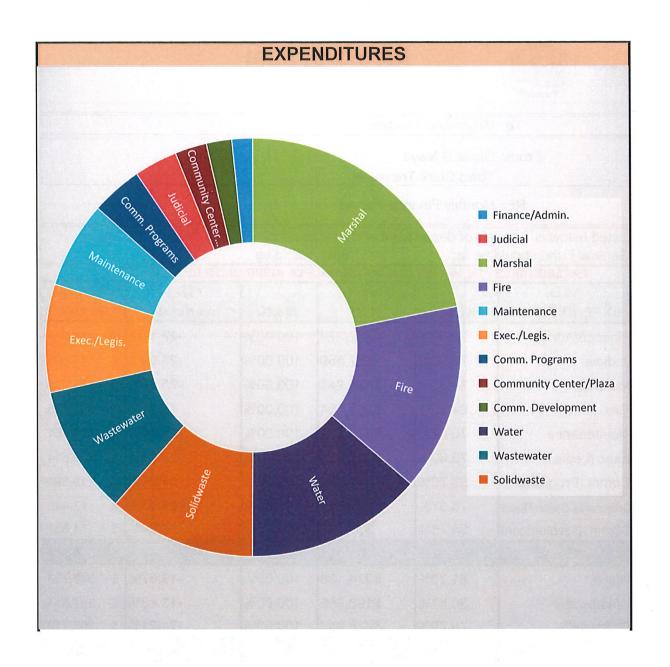

51   |
| Exec./Legis.           | 72.60% | \$166,837   | 100.00% | -27.40%    | \$ 229,814   |
| Comm. Programs         | 66.76% | \$79,710    | 100.00% | -33.24%    | \$ 119,394   |
| Community Center/Plaza | 70.67% | \$48,945    | 100.00% | -29.33%    | \$ 72,442    |
| Comm. Development      | 54.76% | \$39,184    | 100.00% | -45.24%    | \$ 71,561    |
| General Fund           | 81.06% | \$1,292,733 | 100.00% | -18.94%    | \$ 1,594,794 |
| Water                  | 81.33% | \$274,136   | 100.00% | -18.67%    | \$ 340,723   |
| Wastewater             | 86.52% | \$198,969   | 100.00% | -13.48%    | \$ 237,314   |
| Solidwaste             | 75.79% | \$228,943   | 100.00% | -24.21%    | \$ 307,719   |
| Enterprise Fund        | 74.71% | \$702,048   | 100.00% | -25.29%    | \$ 939,756   |





|                     |         | REVEN           | UE      |                     |                    |
|---------------------|---------|-----------------|---------|---------------------|--------------------|
| YTD<br>REVENUES     | % Rec.  | YTD<br>Money \$ | % Est.  | YTD %<br>over/under | AMOUNT<br>BUDGETED |
| Taxes-Local         | 105.65% | \$1,068,073     | 100.00% | 5.65%               | \$1,011,111        |
| Taxes-State         | 107.12% | \$678,839       | 100.00% | 7.12%               | \$633,700          |
| Licenses&Permits    | 40.75%  | \$48,735        | 100.00% | -59.25%             | \$119,600          |
| Charges for Service | 69.54%  | \$38,244        | 100.00% | -30.46%             | \$55,000           |
| Fines&Forefeits     | 48.46%  | \$38,766        | 100.00% |