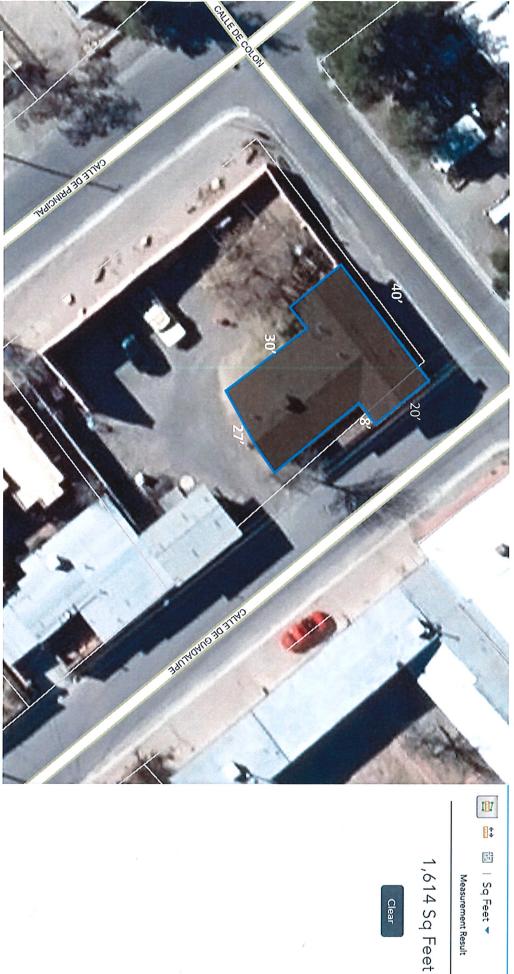

### **AGENDA DATE**

**PZHAC:** May 1, 2023 **BOT:** 

**ITEM:** <u>PZHAC CASE</u> #061584 – submitted by Roberto Garcia, 2630 Calle de Guadalupe, request approval to reroof his house from conventional shingle with natural corrugated roofing. Zone: Historical Residential (HR)

### **BACKGROUND AND ANALYSIS:**

Mr. Garcia is seeking approval to repair his roof with corrugated roofing. The roof has damages due to the strong winds and is seeking approval before the weather continues to cause more damages.

### **SUPPORTING INFORMATION:**

- Aerial site plan submitted
- Roof material type submitted
- Proof of ownership
- Identification
- Picture of his home
- Picture of damages to roof