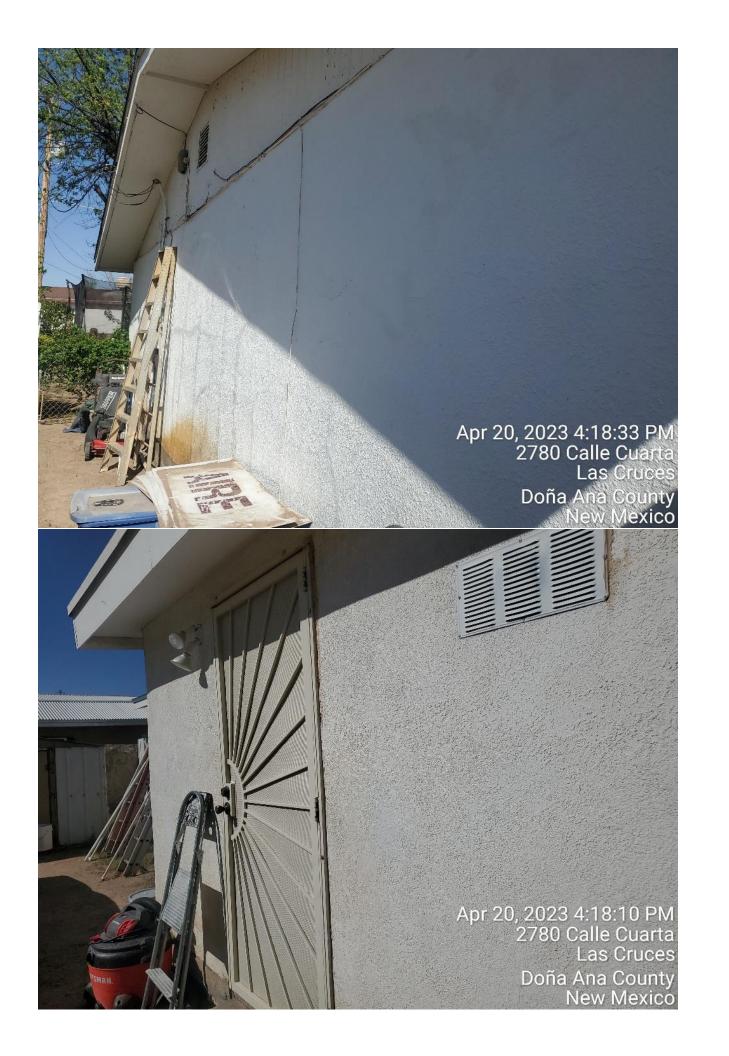

### **AGENDA**

- 1. PLEDGE OF ALLEGIANCE
- 2. ROLL CALL & DETERMINATION OF A OUORUM
- 3. CHANGES TO THE AGENDA & APPROVAL
- 4. PUBLIC INPUT The public is invited to address the Board as allowed by the chair.
- **5. APPROVAL OF CONSENT AGENDA**: (The Board will be asked to approve by one motion the following items of recurring or routine business. The Consent Agenda is marked with an asterisk \*)
  - a) \*BOT MINUTES Minutes of Regular Meeting, April 24, 2023
- 6. NEW BUSINESS
  - a) PZHAC CASE #061584 submitted by Roberto Garcia, 2630 Calle de Guadalupe, request approval to reroof his house from conventional shingle with natural corrugated roofing. Zone: Historical Residential (HR)
  - b) PZHAC CASE #061585 submitted by Jose Torres, 2780 Calle de Cuarta, requesting approval to replace 7 windows and stucco his primary residence. Zone: Historical Residential (HR)
  - c) PZHAC CASE #1061587 submitted by Bill and Janice Cook, 2260 Calle de Santiago, requesting approval to build a porch. Zone: Historical Residential (HR)
  - d) APPROVAL: First American Bank authorization changes.
- 7. BOARD OF TRUSTEE COMMITTEE REPORTS
- 8. BOARD OF TRUSTEE/STAFF COMMENTS (Written staff reports included in packet)
- 9. ADJOURNMENT