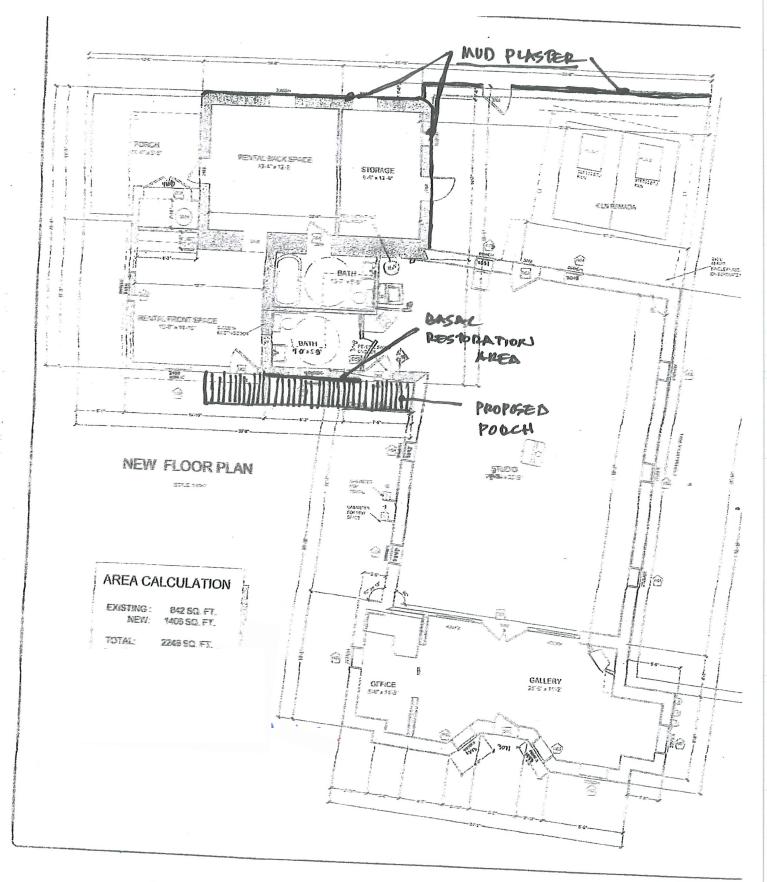

| 1<br>2<br>3                      | b) PZHAC CASE #061578 – submitted by Celina and William Einig, 2815 Boldt St, requesting approval to install windows at her primary residence and raise the height of a 4- foot rock wall. Zone: Historical Residential (HR)                                                                                      |
|----------------------------------|-------------------------------------------------------------------------------------------------------------------------------------------------------------------------------------------------------------------------------------------------------------------------------------------------------------------|
| 4<br>5<br>6<br>7                 | Motion: To approve PZHAC CASE #061578 – submitted by Celina and William Einig, 2815 Boldt St, requesting approval to install windows at her primary residence and raise the height of a 4- foot rock wall. Zone: Historical Residential (HR), Moved by Mayor Pro Tem Merrick, Seconded by Trustee Johnson-Burick. |
| 8                                |                                                                                                                                                                                                                                                                                                                   |
| 9<br>10                          | Trustee Garcia stated Madam Mayor, the question that Mrs. Susan Krueger had, can you clarify that for her about the ordinance. Say it back to her                                                                                                                                                                 |
| 11                               |                                                                                                                                                                                                                                                                                                                   |
| 12<br>13                         | Mayor Barraza responded PZHAC had a discussion regarding the windows; referred to the packet. It was approved unanimously.                                                                                                                                                                                        |
| 14<br>15<br>16                   | Mayor Pro Tem Merrick asked if it is a historical building. It reads that CID inspected the integrity of the building.                                                                                                                                                                                            |
| 17                               | ounding.                                                                                                                                                                                                                                                                                                          |
| 18                               | Mayor Barraza responded it is not a historical building. Mr. Maese provided clarification.                                                                                                                                                                                                                        |
| 19                               | wayor Barraza responded it is not a instorical building. Wr. Maese provided clarification.                                                                                                                                                                                                                        |
| 20                               | <b>Roll Call Vote:</b> Motion passed ( <b>summary:</b> Yes = 4).                                                                                                                                                                                                                                                  |
| 21<br>22<br>23<br>24             | Mayor Pro Tem Merrick Yes  Trustee Cadena Yes  Trustee Garcia Yes  Trustee Johnson-Burick Yes                                                                                                                                                                                                                     |
| 25                               |                                                                                                                                                                                                                                                                                                                   |
| 26                               | c) For Approval: University Ave Waterline Replacement Project Award – RJM                                                                                                                                                                                                                                         |
| 27<br>28                         | Motion: To approve University Ave Waterline Replacement Project Award, Moved by Mayor Pro Tem Merrick, Seconded by Trustee Johnson-Burick.                                                                                                                                                                        |
| 29                               |                                                                                                                                                                                                                                                                                                                   |
| 30<br>31                         | Trustee Garcia stated so we have the money the money, we're just going to put it back in. Just wanted to make sure everything was correct. Okay.                                                                                                                                                                  |
| 32                               |                                                                                                                                                                                                                                                                                                                   |
| 33<br>34<br>35<br>36<br>37<br>38 | Roll Call Vote: Motion passed (summary: Yes = 4).  Mayor Pro Tem Merrick Yes  Trustee Cadena Yes  Trustee Garcia Yes  Trustee Johnson-Burick Yes                                                                                                                                                                  |
| 39<br>40                         | d) <u>For Approval:</u> CIF 5786 University Waterline Replacement BHI Fee Proposal/Amendment - RJM                                                                                                                                                                                                                |
| 41<br>42<br>43                   | Motion: To approve CIF 5786 University Waterline Replacement BHI Fee Proposal/Amendment, Moved by Mayor Pro Tem Merrick, Seconded by Trustee Johnson-Burick.                                                                                                                                                      |
| 44                               | Trustee Garcia asked so we're paying that the \$742,000 but it's coming out of Colonias fund, correct.                                                                                                                                                                                                            |
| 45                               |                                                                                                                                                                                                                                                                                                                   |
| 46<br>47                         | Mayor Barraza responded that is correct.                                                                                                                                                                                                                                                                          |
| 48                               | Trustee Garcia asked so how much are we having to pay out from the town.                                                                                                                                                                                                                                          |