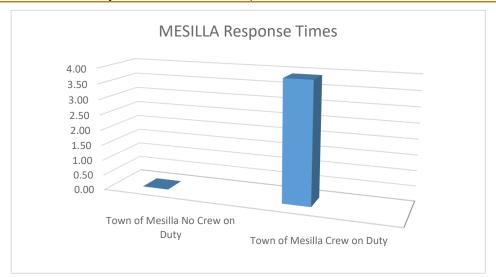

|  |  |  |  |  |  |  |

Total Hours for Meetings: 5.75



Mesilla, NM

This report was generated on 12/07/2022



#### Response Mode: Lights and Sirens | Start Date: 11/01/2022 | End Date:11/30/2022



| Zone                            | AVERAGE RESPONSE TIME (in minutes) |
|---------------------------------|------------------------------------|
| Dona Ana                        | 16.17                              |
| Fairacres                       | 23.80                              |
| Town of Mesilla                 | 3.91                               |
| Town of Mesilla No Crew on Duty | NA                                 |
| Town of Mesilla Crew on Duty    | 3.91                               |



Mesilla, NM

This report was generated on 12/7/2022 4:05:58 PM

# MISSILA.

#### **Maintenance History per Hydrant for Date Range**

Start Date: 11/01/2022 | End Date: 11/30/2022

| DATE                                   | E DONE BY TITLE                                    |               | PROBLEM      | RESOLUTION | TIME (hrs) | COST | STATUS   |  |  |  |  |  |  |  |
|----------------------------------------|----------------------------------------------------|---------------|--------------|------------|------------|------|----------|--|--|--|--|--|--|--|
| <b>Hydrant Numl</b>                    | lydrant Number 021 - 2760 Buena Tierra Mesilla, NM |               |              |            |            |      |          |  |  |  |  |  |  |  |
| 11/02/2022                             |