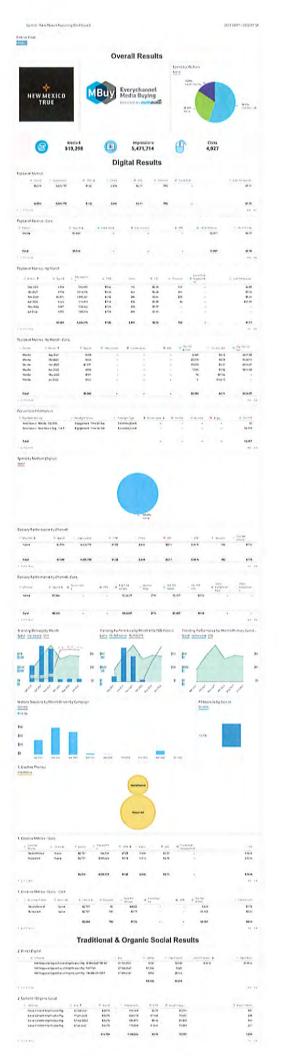

:37s and a Bounce Rate of 37%
  - A healthy Avg. Time On Site of :37s shows that we are driving an interested audience to the site

### Creative performance/Recommendation:

- The MesillaFestival had higher Click Volume, a lower CPC, and a higher CTR than the Restaurant creative
  - In addition, the MesillaFestival drove 1,570 15s TOS conversions at a \$1.78 CPA,

### Optimizations and/or Recommendations (future):

- In the future, I would recommend using multiple creative versions for each flight, as different creative themes can resonate with different audiences
- In addition, it would make more sense if Mesilla tried to employ multiple digital tactics instead of just one as it would create a much larger impact within their community and drive a higher volume of clicks and conversions





### Proof of Placement: Native

### Mesilla's History Springs to Life



Mesilla is a time-capsule town set on the southwestern edge of Las Cruces, a bustling city.

Sponsored By Town of Mesila

Learn More

## Proof of Placement: Native 2nd Flight

The faces of Afghanistan

'Leftovers from a fallen society'

Why China is moving millions to cities

Around the world

The latest from Africa



Haiti unrest leaves US missionaries

As Haiti protests continue, US citizens warned to shelter in place

Beyonce and Jay-Z among headliners at Mandela

concert in South Africa

Son of South Africa ex-president Jacob Zuma charged with corruption

stranded

Former sworn enemies Ethiopia and Eritrea have declared end of

Mexico's new leader wants a reboot with the US: How long will the honeymoon last?