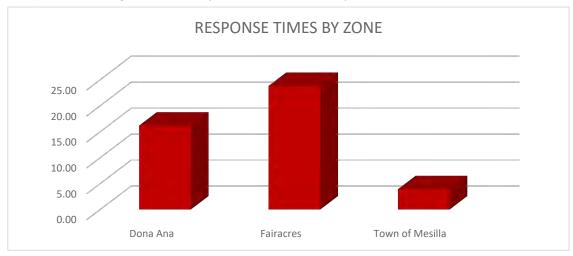

e                                           | Mesilla Town Hall   | 3.25  | Crystal Davis-Whited, Andy Embury,<br>Harry Evans, Kevin Hoban, George<br>Klebansky, Joseph Torres, Gregory<br>Whited, Jasha Zapien                                       |  |  |  |  |  |  |  |
|                                  | 11/29/2022 | Chiefs Meeting      | Administrative                                           | FMO                 | 2.5   | Harry Evans, Kevin Hoban, George<br>Klebansky, Gregory Whited                                                                                                             |  |  |  |  |  |  |  |

Total Hours for Meetings: 5.75



Mesilla, NM

This report was generated on 12/07/2022



#### Response Mode: Lights and Sirens | Start Date: 11/01/2022 | End Date:11/30/2022



| Zone                            | AVERAGE RESPONSE TIME (in minutes) |
|---------------------------------|------------------------------------|
| Dona Ana                        | 16.17                              |
| Fairacres                       | 23.80                              |
| Town of Mesilla                 | 3.91                               |
| Town of Mesilla No Crew on Duty | NA                                 |
| Town of Mesilla Crew on Duty    | 3.91                               |



Mesilla, NM

This report was generated on 12/7/2022 4:05:58 PM

# MISSILA.

#### **Maintenance History per Hydrant for Date Range**

Start Date: 11/01/2022 | End Date: 11/30/2022

| DATE                                   | E DONE BY TITLE                                    |