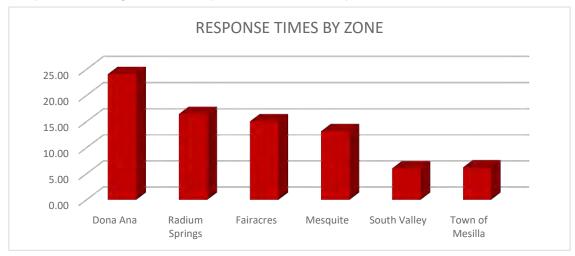

#### 11. BOARD OF TRUSTEE/STAFF COMMENTS

(Written staff reports included in packet)