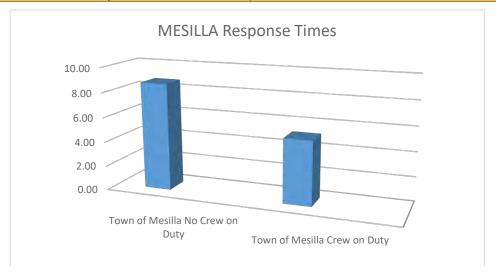

#### 11. BOARD OF TRUSTEE/STAFF COMMENTS

(Written staff reports included in packet)