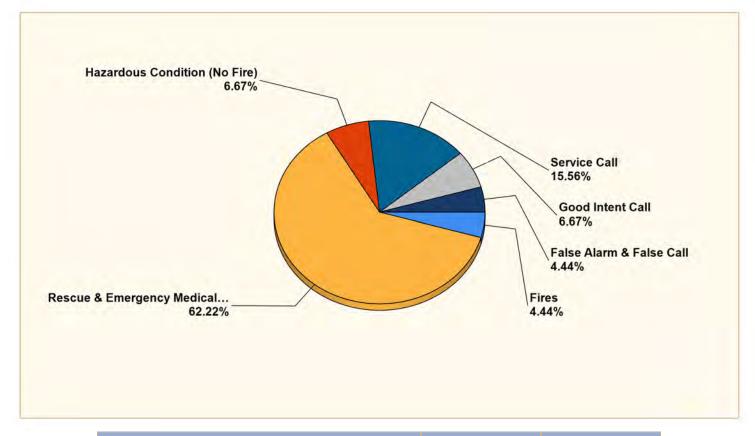

#### 11. BOARD OF TRUSTEE/STAFF COMMENTS

(Written staff reports included in packet)