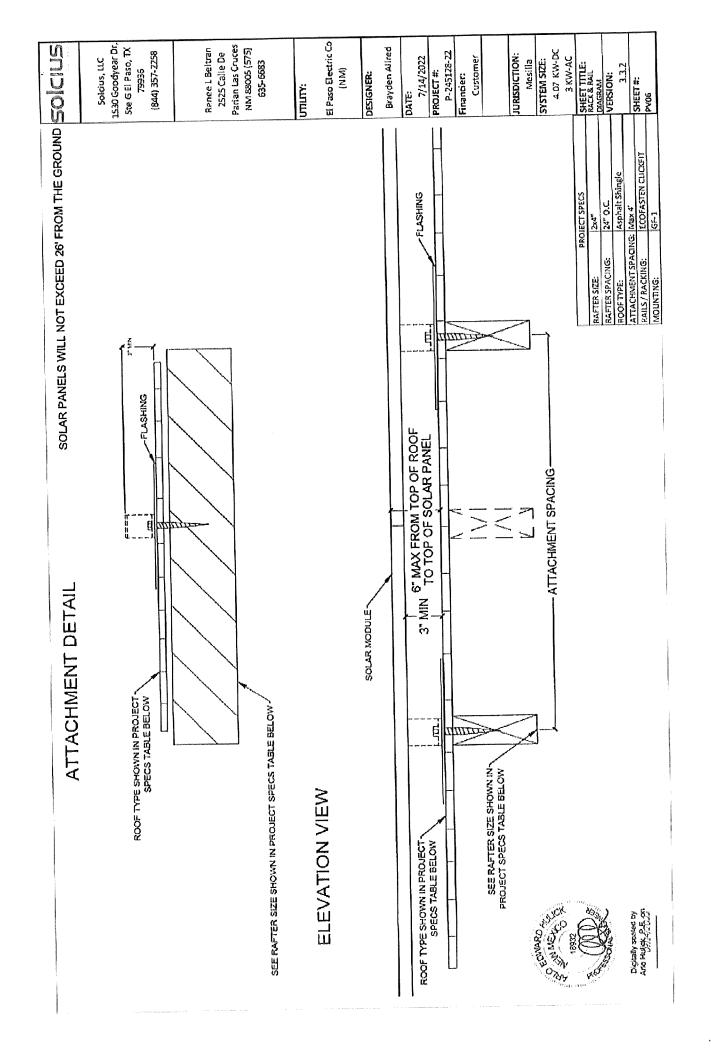

|









# 360W | 365W | 370W | 375W | 380W

9°.49

21-20 51 65 CZ

41.D0

55.55

15.05 P2"LL

Open Chrowt Vetrade YoC(V)

smort circuit Current hy (A)

grundeten fen lemlan i Jeonary teracer i Pr Module Entriency (%)

77'11 EG!

2713

ð R

19.75



## Excellent Cell Efficiency

eee technology decreases the distance between busber and finger grid line which is benefit to power increase.



More power output in weak light conduors, such as haze. Better Weak Illumination Response cloudy, and saily moming



### Anti PID

Ensured PID resistance through the quality control of tred manufaçturing process and raw môtenais.



## Adapt To Harsh Outdoor Environment

Resistant to harsh environments such as sait, ammonia, sand, high temporature and high humidity environment.



### TIER 1

certified sis