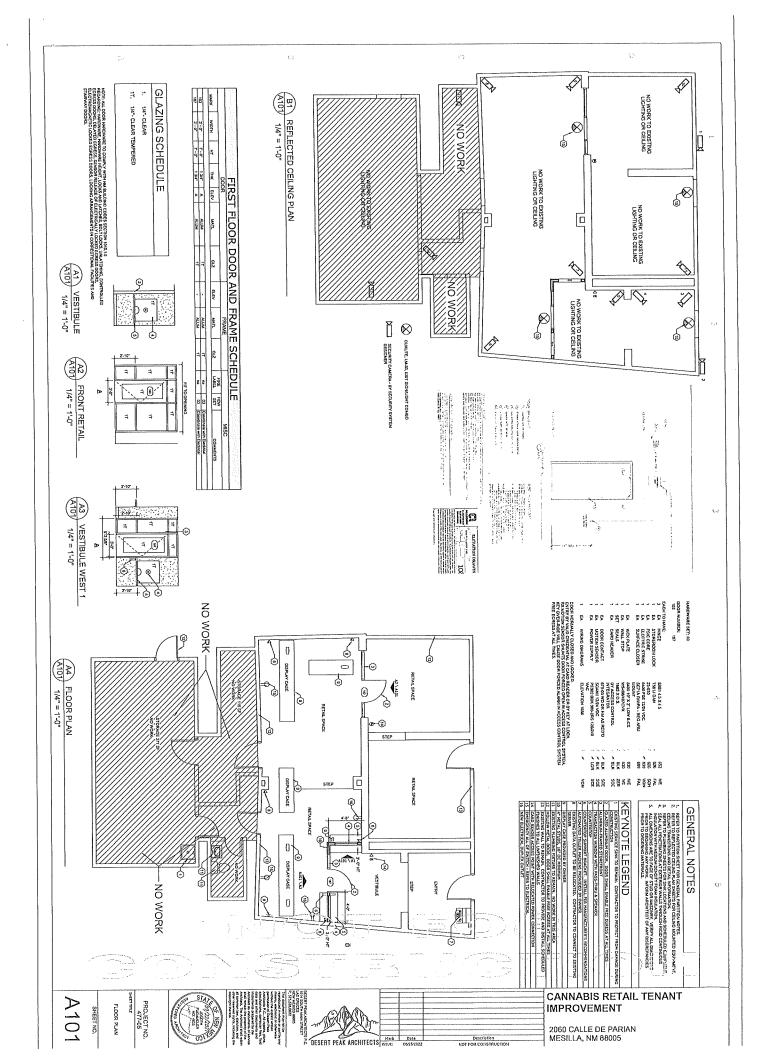

## SUPPORTING INFORMATION:

- Application
- Plans

BL #1005

#### SUPPORTING INFORMATION:

- Application
- Plans

No.: 1006

P.O. Box 10 Mesilla, NM 88046

Phone: (575) 524-3262 Fax: (575) 541-6327

**Business Registration Application** 

Please fill out all the information on this form by typing or using blue or black ink. Return update form to the Community Development's Office in person, by email, fax or mail. Please contact us at (575) 524-3262 with any questions. <u>Note</u>: A separate business registration application form should be completed for each business location.