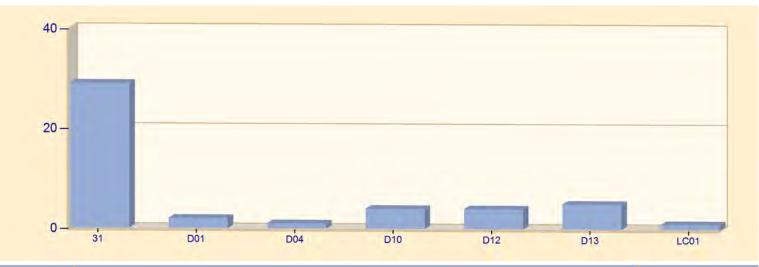

---|
| Hydrant Numb | oer 177 - 2485 cells c | lie colon at calls cuarta m | esilla, NM 88046 |            |            |      |          |
| 08/17/2022   | Whited, Gregory E      | inspection                  |                  |            |            |      | Complete |
|              |                        |                             |                  | TOTAL:     |            | \$   |          |

Report displays active Hydrant work orders for date requested within the date parameter selected. Problem and resolution is generated from Description field of the work order.



emergencyreporting.com Doc Id: 1246 Page # 3 of 3

Mesilla, NM

This report was generated on 9/6/2022 1:40:39 PM

### Incident Type Count per Zone for Date Range

Start Date: 07/01/2022 | End Date: 07/31/2022



**INCIDENT TYPE** 

#### ZONES

| - Town of Mesilla                                      |                                          |    |
|--------------------------------------------------------|------------------------------------------|----|
| 311 - Medical assist, assist EMS crew                  |                                          | 2  |
| 321 - EMS call, excluding vehicle accident with injury |                                          | 9  |
| 324 - Motor vehicle accident with no injuries.         |                                          | 1  |
| 381 - Rescue or EMS standby                            |                                          | 1  |
| 400 - Hazardous condition, other                       |                                          | 1  |
| 412 - Gas leak