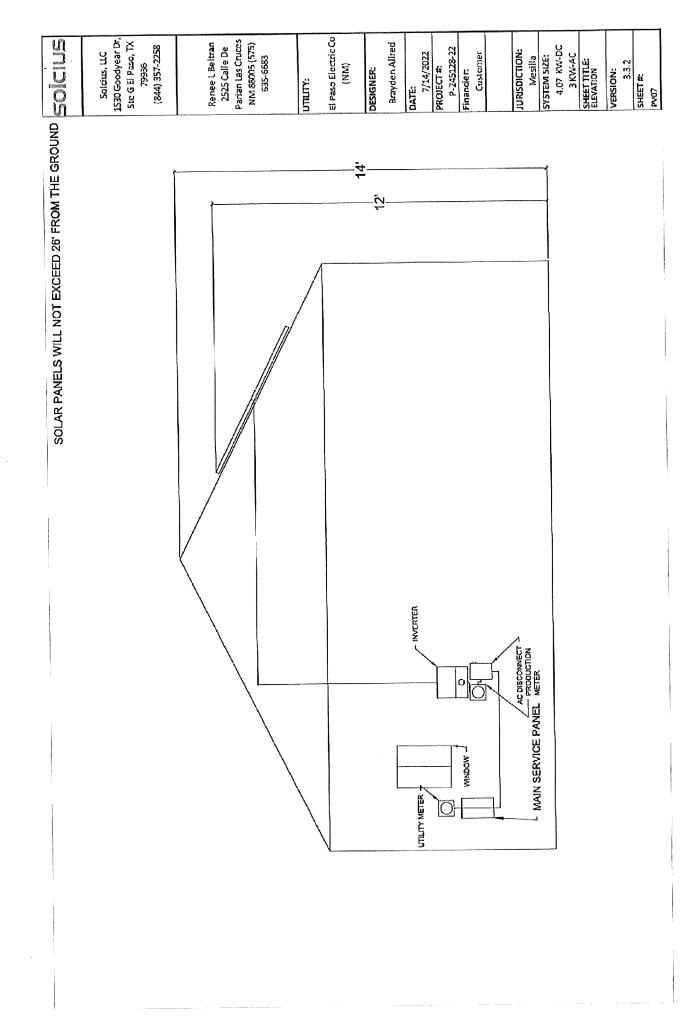

- **j**) \*<u>PZHAC Case #061446</u> 2415 Calle de Parian submitted by Robert Reynolds to install HVAC system, **Zoned: Historical Residential (HR).**
- k) \*<u>PZHAC Case #061447</u> 2525 Calle de Parian submitted by Camila Rodriguez to install roof mounted solar system, **Zoned: Historical Residential (HR).**
- \*<u>Sign Permit #061448</u> 2309 Calle de San Albino #3 submitted by Marshall McGinley to put up temporary sign in door and side window, Zoned: Historical Commercial (HC).
- m) \*<u>Sign Permit #061449</u> 2309 Calle de San Albino #3 submitted by Marshall McGinley of to put up exterior double-sided sign, Zoned: Historical Commercial (HC).
- \*<u>PZHAC Case #061451</u> 1901 Calle de Correo submitted by Brittany Bloch to build phase two of Black Rat Tattoo, **Zoned: Historical Commercial (HC).**