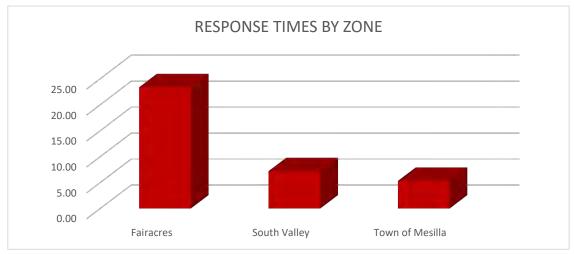

| 08/12/2022 | E31   | 13:33:04 | 13:42:07 | 00:09:03 | 2355 AVENIDA DE MESILLA |
| Subtotal Count: 2 745 - Alarm system activation, no fire - unintentional   Average Response Time: 00:08:20   |            |       |          |          |          |                         |
|                                                                                                              |            |       |          |          |          |                         |

Grand Total: 67

Average Response Time for All Incident Types: 00:12:13

Calls by Incident Type. Does not include calls where there was no response.



emergencyreporting.cor Doc Id: 1196 Page # 3 of 3

Mesilla, NM

This report was generated on 09/06/2022





Response Mode: Lights and Sirens | Start Date: 08/01/2022 | End Date: 08/31/2022

| Zone                            | AVERAGE RESPONSE TIME (in minutes) |
|---------------------------------|------------------------------------|
|                                 |                                    |
| Fairacres                       | 23.35                              |
| South Valley                    | 7.20                               |
| Town of Mesilla                 | 5.32                               |
| Town of Mesilla No Crew on Duty | 7.37                               |
| Town of Mesilla Crew on Duty    | 4.24                               |



Only REVIEWED incidents included.Response Time is Dispatched to Arrived.



### To: Honorable Mayor and Mesilla Board of Trustees