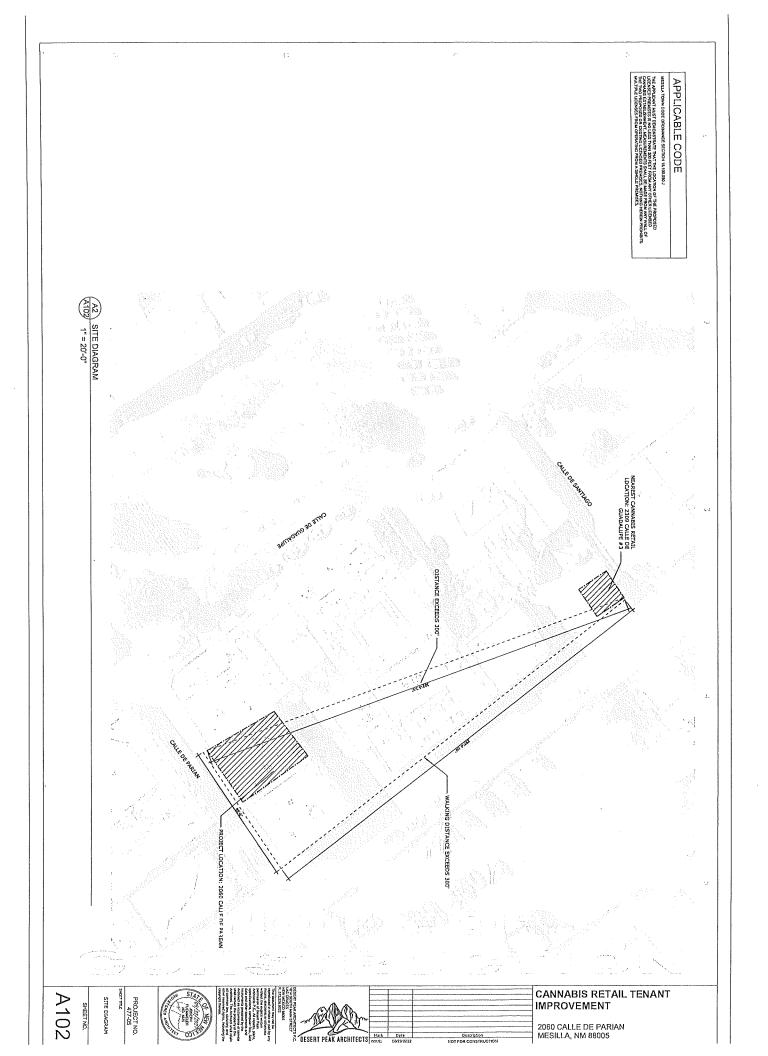

## **BOARD ACTION FORM**

AGENDA DATE PZHAC: September 6, 2022

BOT: 9/12/22

ITEM: PZHAC <u>BL #1005</u> –2060 Calle de Parian submitted by Bader Juda of Cannabis Tropic LLC for a Cannabis license, **Zoned: Historical Commercial (HC)** 

**BACKGROUND AND ANALYSIS:** The applicant proposes to open a business for retail of legal cannabis at the following location. This application falls under the new ordinance just passed by the Board of Trustees on December 30, 2021 and went into effect on January 4, 2022.

## IMPACT:

- The PZHAC has jurisdiction to recommend approval of the applicant's request for approval of this request to the BOT.
- The applicant has the authority to make an application request to the PZHAC and BOT.
- Due process was provided to the applicant.

Specific findings of fact:

• The proposed work is on applicant's property and not in Town of Mesilla right-of-way.