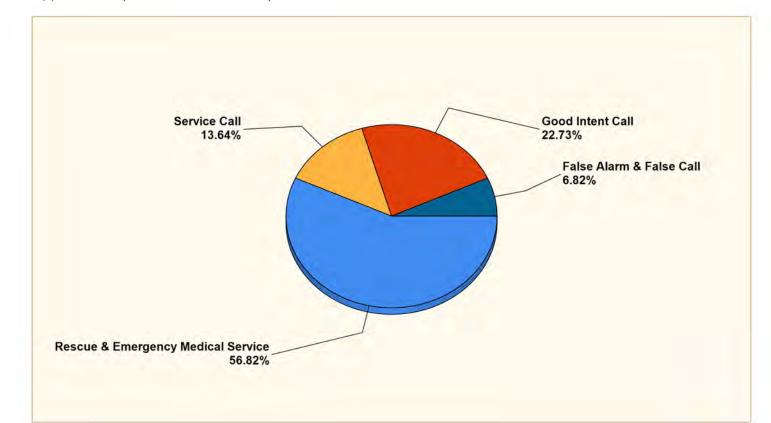

|  |

Only Reviewed Incidents included. EMS for Incident counts includes only 300 to 399 Incident Types. All other incident types are counted as FIRE. CO Checks only includes Incident Types: 424, 736 and 734. # Apparatus Transports = # of incidents where apparatus transported. # Patient Transports = All patients transported by EMS. # Patient Contacts = # of PCR contacted by apparatus. This report now returns both NEMSIS 2 & 3 data as appropriate. For overlapping calls that span over multiple days, total per month will not equal Total count for year.



emergencyreporting.com Doc Id: 1645 Page # 1 of 1



Mesilla, NM

This report was generated on 9/6/2022 1:41:59 PM



#### Breakdown by Major Incident Types for Date Range

Zone(s): All Zones | Start Date: 08/01/2022 | End Date: 08/31/2022



| MAJOR INCIDENT TYPE                | # INCIDENTS | % of TOTAL |
|------------------------------------|-------------|------------|
| Rescue & Emergency Medical Service | 25          | 56.82%     |
| Service Call                       | 6           | 13.64%     |
| Good Intent Call                   | 10          | 22.73%     |
| False Alarm & False Call           | 3           | 6.82%      |
| TOTAL                              | 44          | 100%       |

Only REVIEWED and/or LOCKED IMPORTED incidents are included. Summary results for a major incident type are not displayed if the count is zero.



emergencyreporting.com Doc Id: 553 Page # 1 of 2

| Detailed Breakdown by Incident Type                      |             |            |  |  |  |  |  |  |  |  |
|--------------------------