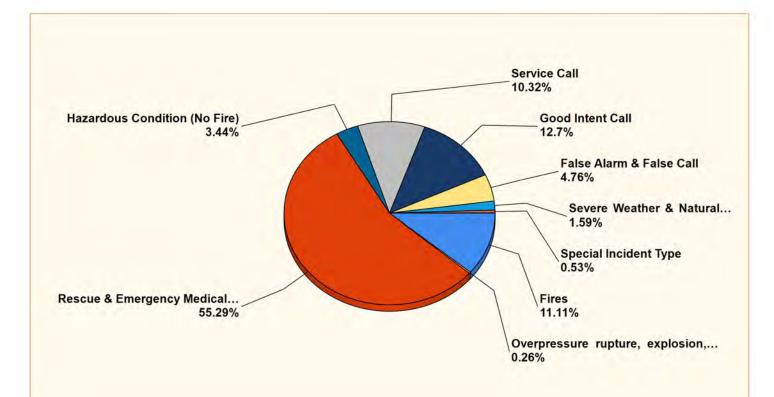

to malfunction            | 1           | 2.27%      |  |  |  |  |  |  |  |  |
| 743 - Smoke detector activation, no fire - unintentional | 1           | 2.27%      |  |  |  |  |  |  |  |  |
| 745 - Alarm system activation, no fire - unintentional   | 1           | 2.27%      |  |  |  |  |  |  |  |  |
| TOTAL INCIDEN                                            | TS: 44      | 100%       |  |  |  |  |  |  |  |  |

Only REVIEWED and/or LOCKED IMPORTED incidents are included. Summary results for a major incident type are not displayed if the count is zero.



emergencyreporting.com Doc Id: 553 Page # 2 of 2

Mesilla, NM

This report was generated on 9/6/2022 1:43:26 PM



#### Breakdown by Major Incident Types for Date Range

Zone(s): All Zones | Start Date: 01/01/2022 | End Date: 08/31/2022



| MAJOR INCIDENT TYPE                                 | # INCIDENTS | % of TOTAL |
|-----------------------------------------------------|-------------|------------|
| Fires                                               | 42          | 11.11%     |
| Overpressure rupture, explosion, overheat - no fire | 1           | 0.26%      |
| Rescue & Emergency Medical Service                  | 209         | 55.29%     |
| Hazardous Condition (No Fire)                       | 13          | 3.44%      |
| Service Call                                        | 39          | 10.32%     |
| Good Intent Call                                    | 48          | 12.7%      |
| False Alarm & False Call                            | 18          | 4.76%      |
| Severe Weather & Natural Disaster