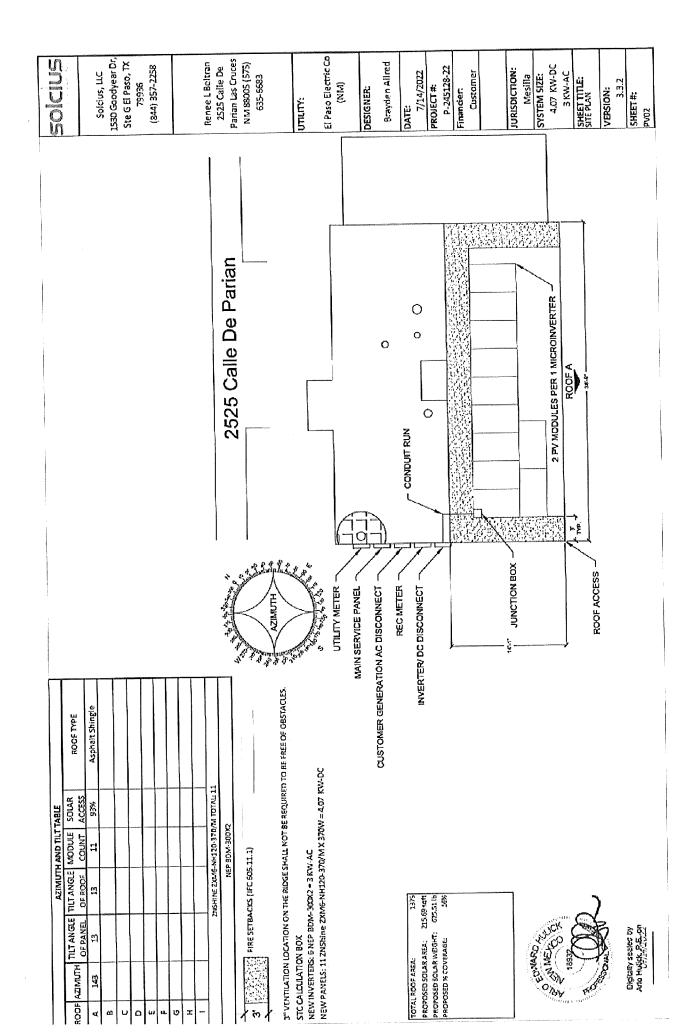

|









# 360W | 365W | 370W | 375W | 380W

9°.49

21-20 51 65 CZ

41.D0

55.55

15.05 P2"LL

Open Chrowt Vetrade YoC(V)

smort circuit Current hy (A)

grundeten fen lemlan i Jeonary teracer i Pr Module Entriency (%)

77'11 EG!

2713

ð R

19.75



## Excellent Cell Efficiency

eee technology decreases the distance between busber and finger grid line which is benefit to power increase.



More power output in weak light conduors, such as haze. Better Weak Illumination Response cloudy, and saily moming



### Anti PID

Ensured PID resistance through the quality control of tred manufaçturing process and raw môtenais.



## Adapt To Harsh Outdoor Environment

Resistant to harsh environments such as sait, ammonia, sand, high temporature and high humidity environment.



### TIER 1

certified s