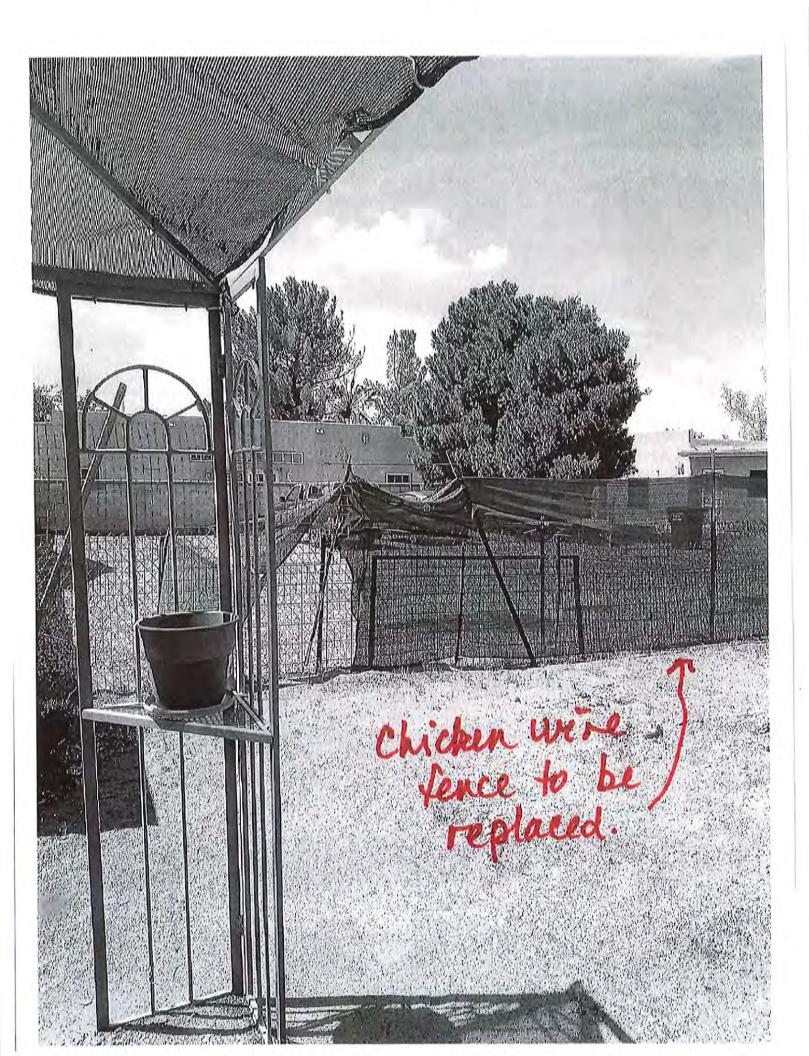

f submittal. Apart from administrative approvals, all permit requests must underge a review process from staff, PZHAC and/or BOT before issuance of a building permit. All Building permits expire after one year from date issued.

#### FOR OFFICIAL USE ONLY D Approved Date: BOT D Administrative Approval PZHAC D Disapproved Date: D Approved Date: Approved with Conditions El Disapproved Date: Approved with conditions BOT APPROVAL REQUIRED: YES NO PZHAC APPROVAL REQUIRED: \_\_\_\_YES \_\_\_\_NO CID PERMIT/INSPECTION REQUIRED: \_\_\_YES \_\_\_\_NO \_\_\_\_SEE CONDITIONS CONDITIONS: \_

PERMISSION ISSUED / DENIED BY: \_

ISSUE DATE:





Propered new 6' wood picket fence.



Fence will match fence recently approved & installed at 2738 Highway 28. 5" wide pickets - posts in ground. with concrete



# Town of Mesilla, New Mexico

Phone (575) 524-3262

P.O. Box 10

2231 Avenida de Mesilla, Mesilla, NM 88046

# RIGHT OF ENTRY AGREEMENT

Applicant Name(s): ETMSSZ, LLC Property Adress: <u>2755 Calle de Son Albino, Mesilia</u> Adjacent property address: <u>2770 Avenida de Mesilia</u>, Mesilia Adjacent property owner(s): <u>Guadalupi Moreno</u>

**<u>Right-of-Entry</u>** – Permission is hereby granted to the applicant, or its authorized agents, to enter upon the adjacent property for the sole purpose of construction and/or maintenance of the structure(s).

Applicant/Owner (original signature)

Lafenge > Mo.

Adjacent Owner (original signature)

Date

7-6 -22

Date



# Town of Mesilla, New Mexico

Phone (575) 524-3262

P.O. Box 10

2231 Avenida de Mesilla, Mesilla, NM 88046

# 46 AVENVIMI