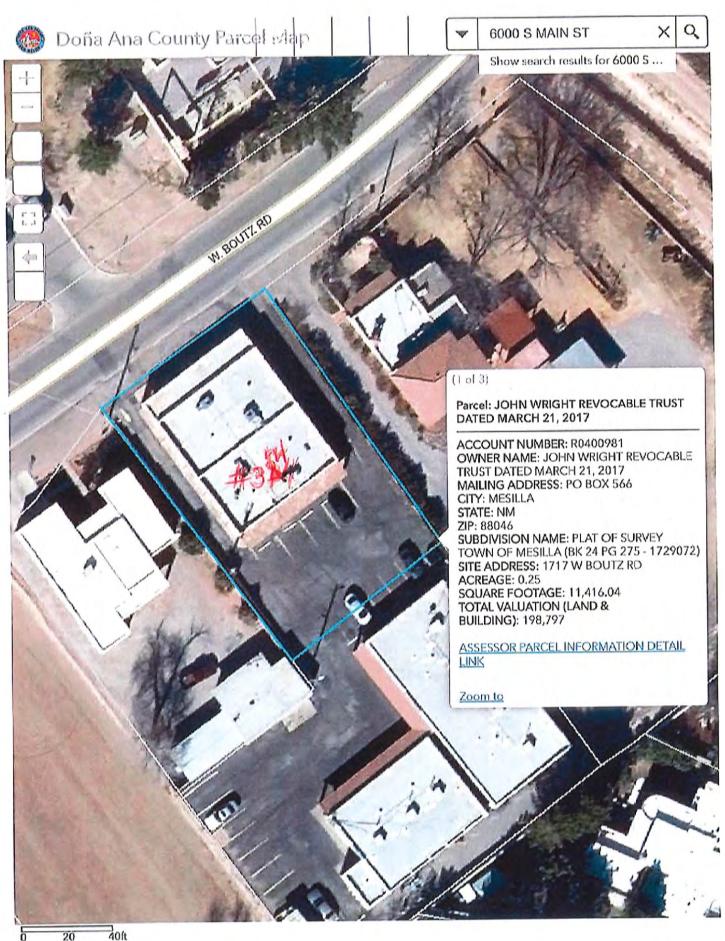

cupancy Requirements: All residential short-term rentals are subject to the applicable fire codes, and occupancy must be reviewed and approved for compliance with the Codes by the Town Fire Chief. An on-site inspection may be required.

APPLICANT HEREBY STATES UNDER OATH THAT ALL STATEMENTS AND REPRESENTATIONS MADE IN THIS APPLICATION ARE TRUE AND VALID.

nn

Signature of Rental Owner

melissa Clark Name (Printed)

8/15/2025 Date

Office Use FOR NEW OR MODIFIED RENTALS

| ERMISSION ISSUED/DENIED BY:   | ISSUE DATE: |  |  |
|-------------------------------|-------------|--|--|
|                               |             |  |  |
| ONDITIONS:                    |             |  |  |
|                               |             |  |  |
| Reg. Number:<br>Renewal Date: |             |  |  |



-106.791 32.275 Degrees

AGENDA DATE PZHAC: September 6, 2022

BOT: 9/12/22

**ITEM:** <u>STR #1020</u> – 1717 W Boutz Rd. #4 submitted by Melissa Clark of Desert Sky Realty & Investments, LLC for John Wright Revocable Trust Zoned: **Historical Residential (HR)** 

**BACKGROUND AND ANALYSIS:** The applicant proposes the property at above address as Short Term Rentals (STR).

### IMPACT:

- The PZHAC has jurisdiction to recommend approval of the applicant's request for approval of this request to the BOT.
- The applicant has the authority to make an application request to the PZHAC and BOT.
- Due process was provided to the applicant.

Specific findings of fact:

• The proposed work is on applicant's property and not in Town of Mesilla right-of-way.

### **ALTERNATIVES:**

The Planning, Z