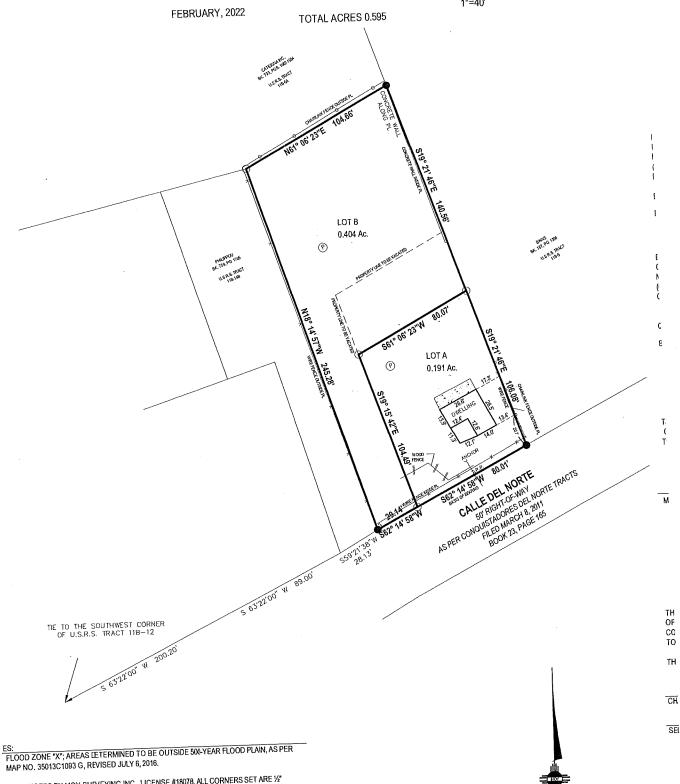

### AGENDA DATE

**PZHAC:** August 15, 2022,

**BOT:** August 22, 2022

ITEM: <u>PZHAC Case #061421</u> – Conquistadores Del Norte Replat, Being a replat of lots of A and B, Filed March 8, 2011, Book 23 Page 165 Dona Ana County records Town of Mesilla, Dona Ana County, New Mexico. (I 088 Calle Del Norte) **Zoned: Historical Residential (HR)** 

**BACKGROUND AND ANALYSIS:** Conquistadores Del Norte replat of above property description located off Calle de Norte foe a lot line adjustment this is the Preliminary Plat Procedure per Town Code 17.10.020

### **IMPACT:**

- The PZHAC has jurisdiction to recommend approval of the applicant's request for approval of this request to the BOT.
- The applicant has the authority to make an application request to the PZHAC and BOT.
- Due process was provided to the applicant.

### Specific findings of fact:

• The proposed work is on applicant's property and not in Town of Mesilla right-of-way.