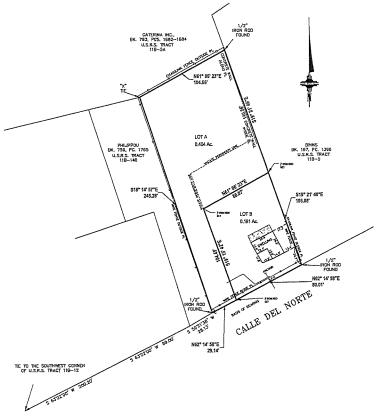

### AGENDA DATE

**PZHAC:** August 15, 2022,

**BOT:** August 22, 2022

ITEM: <u>PZHAC Case #061421</u> – Conquistadores Del Norte Replat, Being a replat of lots of A and B, Filed March 8, 2011, Book 23 Page 165 Dona Ana County records Town of Mesilla, Dona Ana County, New Mexico. (I 088 Calle Del Norte) **Zoned: Historical Residential (HR)** 

**BACKGROUND AND ANALYSIS:** Conquistadores Del Norte replat of above property description located off Calle de Norte foe a lot line adjustment this is the Preliminary Plat Procedure per Town Code 17.10.020

### Specific findings of fact:

• The proposed work is on applicant's property and not in Town of Mesilla right-of-way.