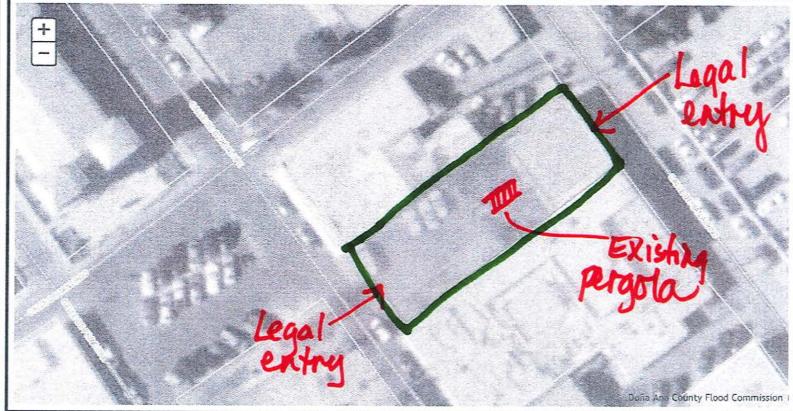

|       | *                                                                                       | Conversio  | n 4006137239434 |

#### Images

| Tax Year           | Taxes | \$839.28 | <ul> <li>Photo</li> <li>Sketch</li> </ul> |
|--------------------|-------|----------|-------------------------------------------|
| district Exception | *2022 | \$839.28 | • G1S                                     |
|                    | 2021  | \$839.28 |                                           |

\* Estimated



## Doña Ana County, NM Parcel Map Leticia Duarte Senavigez, County Assessor



Legend Map Layers Layer Visibility: 2 Buildings City Limits ☐ MLS Zones ☐ Address Labels 2014 Aerial Photo 2 Parcels Select Search Type: Account Numbe ➤

Enter Value: R0400321

Search



| Account Number | Parcel Number | Owner              | Mail Address | Subdivision | Property Address        |
|----------------|---------------|--------------------|--------------|-------------|-------------------------|
| R0400321       | 4006137239434 | BUTCHO FRIETZE LLC | PO BOX 358   |             | 2337 CALLE DE GUADALUPE |













#### Stetina Landscape & Design LLC

Quote

Las Cruces, NM

tommystetina@yahoo.com Phone: 602 377 0136 Date

June 17, 2022

Quote #

125

Bill To:

E&T Management, LLC (Galeria Azul) 2337 Calle de Guadalupe Mesilla, NM Prepared by:

Thomas Stetina

License # 393805

Insured & Bonded

| Description                                                                                                                                            |            |