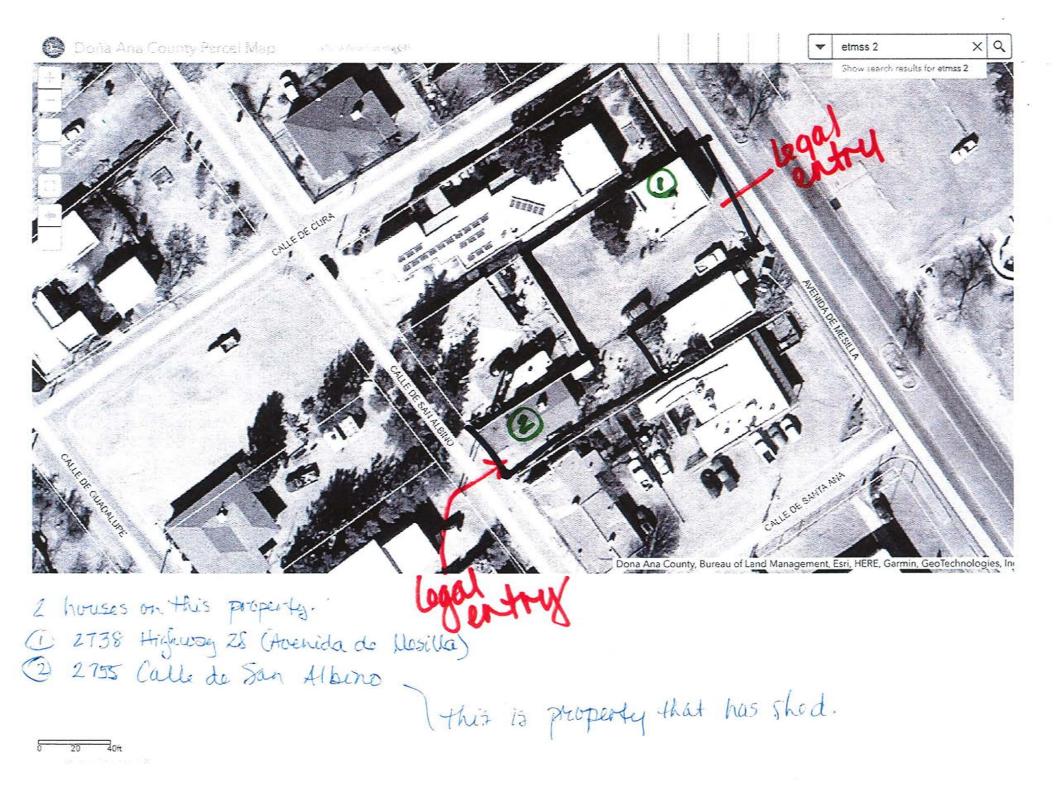

#### **SUPPORTING INFORMATION:**

- Application
- Plans

Roof and floor framing plan Proof of legal access to the property.

Public Utility providing water services). Proof of legal access to the property.

Drainage plan.