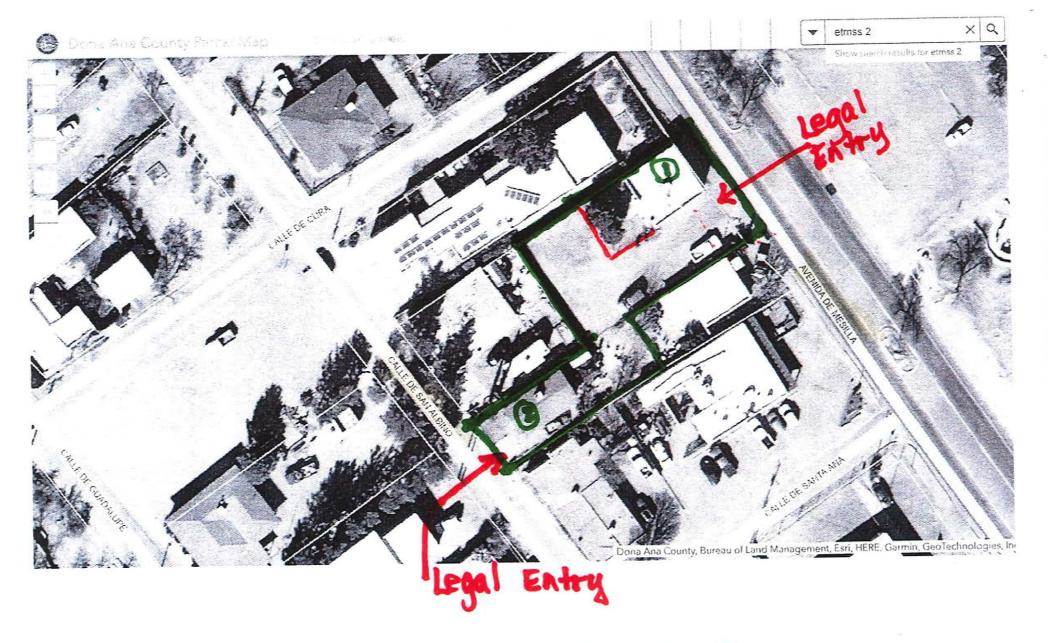

#### MONDAY, JULY 11, 2022 – 6:00 PM AGENDA

- 1. PLEDGE OF ALLEGIANCE
- 2. ROLL CALL & DETERMINATION OF A QUORUM
- 3. CHANGES TO THE AGENDA & APPROVAL
- 4. PUBLIC INPUT The public is invited to address the Board for up to 3 minutes.
- 5. APPROVAL OF CONSENT AGENDA: (The Board will be asked to approve by one motion the following items of recurring or routine business. The Consent Agenda is marked with an asterisk \*)
  - a) \*BOT MINUTES Minutes of Regular Meeting, June 27, 2022
  - b) \*PZACH Case #061384 ADMINISTRATIVE APPROVAL 2260 Calle De Santiago submitted by Bill and Janice Cook to add one more panel to the project. Installation of a rooftop solar system not visible from the street and AC combine panel and data monitoring unit, production meter and customer generation fusible AC disconnect already approved. Zone: Historical Residential (HR)
  - c) \*PZACH Case #061424 ADMINISTRATIVE APPROVAL 2755 Calle de San Albino, Submitted by ETMSS 2 LLC to repair a section of roof that was torn off in a recent storm. Replacing decking and shingles on small shed. Zone: Historical Residential (HR)
  - d) \*PZHAC Case #061383 2171 Calle de Parian, submitted by Robert Fountain for repairs and replacements on dwelling. Zoned: Historical Commercial (HC)
  - e) \*PZHAC Case #061425 2337 Calle De Guadalupe Submitted by Butcho Frietze LLC: To Tear down Existing pergola and replace with new pergola structure using posts in ground with cement. Zoned: Historical Commercial (HC)
  - f) \*PZHAC Case #061426 2738 Highway 28 (Avenida De Mesilla) to remove existing chain link fence and replace with a 6-foot wood picket fence with 5 ½ wide pickets and pressure treated 4x4 posts put 2" into ground with concrete for stability. Zoned: Historical Residential (HR)