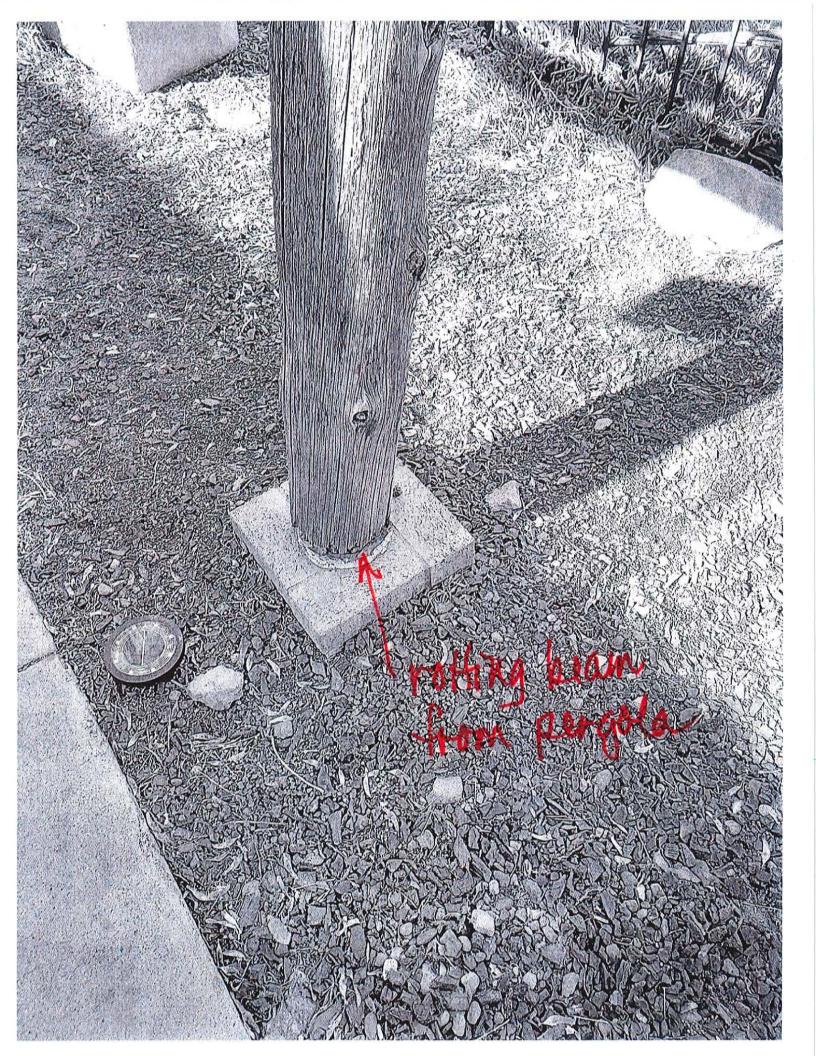

#### MONDAY, JULY 11, 2022 – 6:00 PM AGENDA

- 1. PLEDGE OF ALLEGIANCE
- 2. ROLL CALL & DETERMINATION OF A QUORUM
- 3. CHANGES TO THE AGENDA & APPROVAL
- 4. PUBLIC INPUT The public is invited to address the Board for up to 3 minutes.
- 5. APPROVAL OF CONSENT AGENDA: (The Board will be asked to approve by one motion the following items of recurring or routine business. The Consent Agenda is marked with an asterisk \*)
  - a) \*BOT MINUTES Minutes of Regular Meeting, June 27, 2022
  - b) \*PZACH Case #061384 ADMINISTRATIVE APPROVAL 2260 Calle De Santiago submitted by Bill and Janice Cook to add one more panel to the project. Installation of a rooftop solar system not visible from the street and AC combine panel and data monitoring unit, production meter and customer generation fusible AC disconnect already approved. Zone: Historical Residential (HR)
  - c) \*PZACH Case #061424 ADMINISTRATIVE APPROVAL 2755 Calle de San Albino, Submitted by ETMSS 2 LLC to repair a section of roof that was torn off in a recent storm. Replacing decking and shingles on small shed. Zone: Historical Residential (HR)
  - d) \*PZHAC Case #061383 2171 Calle de Parian, submitted by Robert Fountain for repairs and replacements on dwelling. Zoned: Historical Commercial (HC)
  - e) \*PZHAC Case #061425 2337 Calle De Guadalupe Submitted by Butcho Frietze LLC: To Tear down Existing pergola and replace with new pergola structure using posts in ground with cement. Zoned: Historical Commercial (HC)
  - f) \*PZHAC Case #061426 2738 Highway 28 (Avenida De Mesilla) to remove existing chain link fence and replace with a 6-foot wood picket fence with 5 ½ wide pickets and pressure treated 4x4 posts put 2" into ground with concrete for stability. Zoned: Historical Residential (HR)