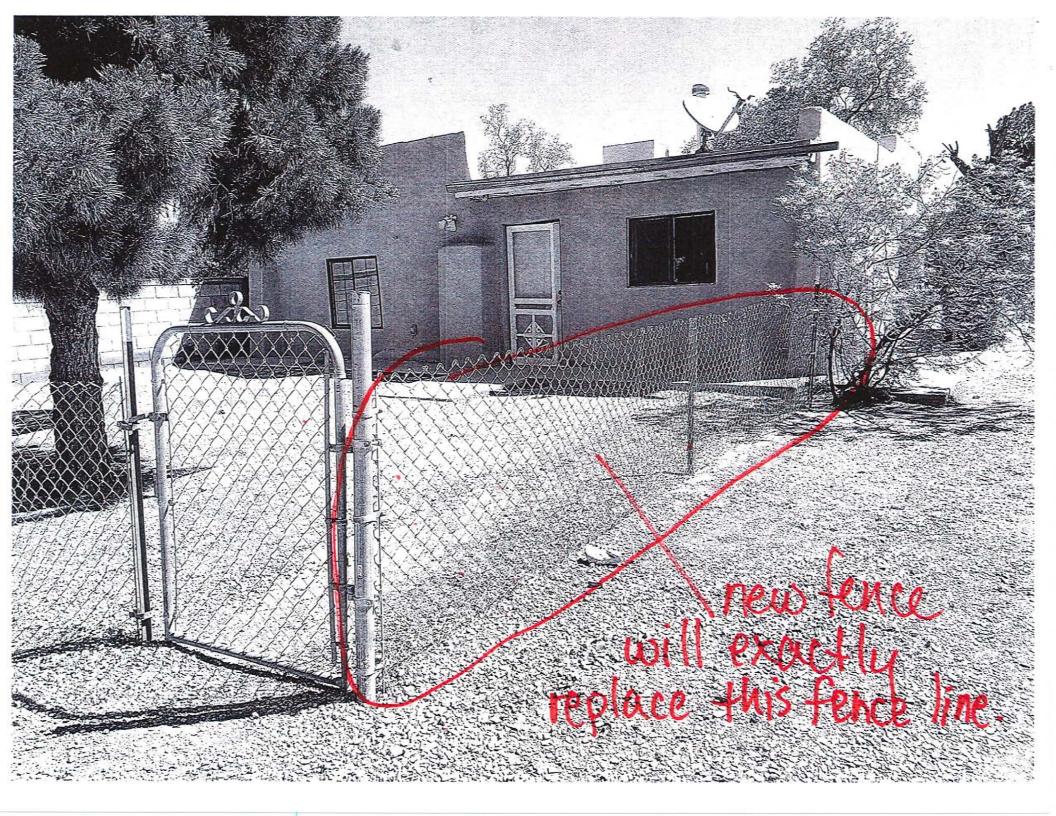

#### MONDAY, JULY 11, 2022 – 6:00 PM AGENDA

- 1. PLEDGE OF ALLEGIANCE
- 2. ROLL CALL & DETERMINATION OF A QUORUM
- 3. CHANGES TO THE AGENDA & APPROVAL
- 4. PUBLIC INPUT The public is invited to address the Board for up to 3 minutes.
- 5. APPROVAL OF CONSENT AGENDA: (The Board will be asked to approve by one motion the following items of recurring or routine business. The Consent Agenda is marked with an asterisk \*)
  - a) \*BOT MINUTES Minutes of Regular Meeting, June 27, 2022
  - b) \*PZACH Case #061384 ADMINISTRATIVE APPROVAL 2260 Calle De Santiago submitted by Bill and Janice Cook to add one more panel to the project. Installation of a rooftop solar system not visible from the street and AC combine panel and data monitoring unit, production meter and customer generation fusible AC disconnect already approved. Zone: Historical Residential (HR)
  - c) \*PZACH Case #061424 ADMINISTRATIVE APPROVAL 2755 Calle de San Albino, Submitted by ETMSS 2 LLC to repair a section of roof that was torn off in a recent storm. Replacing decking and shingles on small shed. Zone: Historical Residential (HR)
  - d) \*PZHAC Case #061383 2171 Calle de Parian, submitted by Robert Fountain for repairs and replacements on dwelling. Zoned: Historical Commercial (HC)
  - e) \*PZHAC Case #061425 2337 Calle De Guadalupe Submitted by Butcho Frietze LLC: To Tear down Existing pergola and replace with new pergola structure using posts in ground with cement. Zoned: Historical Commercial (HC)
  - f) \*PZHAC Case #061426 2738 Highway 28 (Avenida De Mesilla) to remove existing chain link fence and replace with a 6-foot wood picket fence with 5 ½ wide pickets and pressure treated 4x4 posts put 2" into ground with concrete for stability. Zoned: Historical Residential (HR)