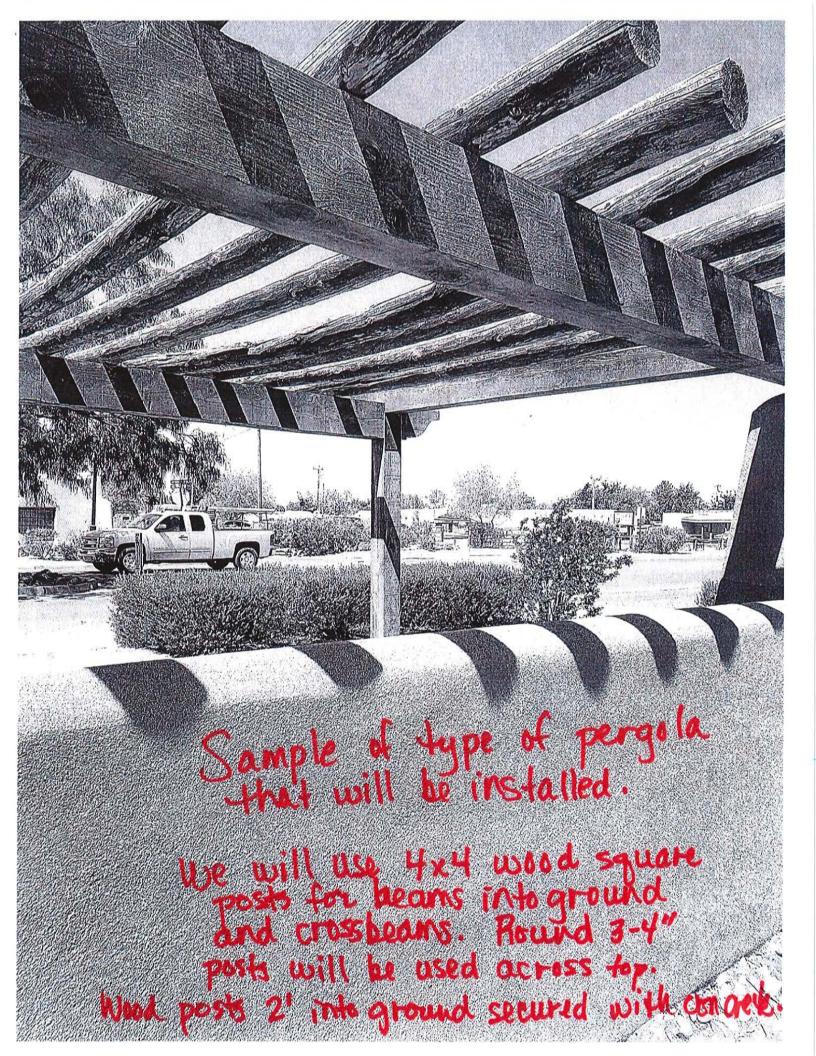

#### MONDAY, JULY 11, 2022 – 6:00 PM AGENDA

- 1. PLEDGE OF ALLEGIANCE
- 2. ROLL CALL & DETERMINATION OF A QUORUM
- 3. CHANGES TO THE AGENDA & APPROVAL
- 4. PUBLIC INPUT The public is invited to address the Board for up to 3 minutes.
- 5. APPROVAL OF CONSENT AGENDA: (The Board will be asked to approve by one motion the following items of recurring or routine business. The Consent Agenda is marked with an asterisk \*)
  - a) \*BOT MINUTES Minutes of Regular Meeting, June 27, 2022
  - b) \*PZACH Case #061384 ADMINISTRATIVE APPROVAL 2260 Calle De Santiago submitted by Bill and Janice Cook to add one more panel to the project. Installation of a rooftop solar system not visible from the street and AC combine panel and data monitoring unit, production meter and customer generation fusible AC disconnect already approved. Zone: Historical Residential (HR)
  - c) \*PZACH Case #061424 ADMINISTRATIVE APPROVAL 2755 Calle de San Albino, Submitted by ETMSS 2 LLC to repair a section of roof that was torn off in a recent storm. Replacing decking and shingles on small shed. Zone: Historical Residential (HR)
  - d) \*PZHAC Case #061383 2171 Calle de Parian, submitted by Robert Fountain for repairs and replacements on dwelling. Zoned: Historical Commercial (HC)
  - e) \*PZHAC Case #061425 2337 Calle De Guadalupe Submitted by Butcho Frietze LLC: To Tear down Existing pergola and replace with new pergola structure using posts in ground with cement. Zoned: Historical Commercial (HC)
  - f) \*PZHAC Case #061426 2738 Highway 28 (Avenida De Mesilla) to remove existing chain link fence and replace with a 6-foot wood picket fence with 5 ½ wide pickets and pressure treated 4x4 posts put 2" into ground with concrete for stability. Zoned: Historical Residential (HR)