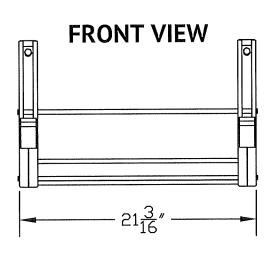

# **#**UNIRAC

1411 BROADWAY BLVD NE ALBUQUERQUE, NM 87102 USA

WWW.UNIRAC.COM

| PRODUCT LINE:  | RM                 |
|----------------|--------------------|
| DRAWING TYPE:  | COMPONENT ASSEMBLY |
| DESCRIPTION:   | BAY & MODULE CLIPS |
| REVISION DATE: | APRIL - 2016       |

DRAWING NOT TO SCALE ALL DIMENSIONS ARE NOMINAL

PRODUCT PROTECTED BY ONE OR MORE US PATENTS

**LEGAL NOTICE** 

RM-AO

# **FRONT VIEW**

# 2<u>11</u>" 2116" 138"