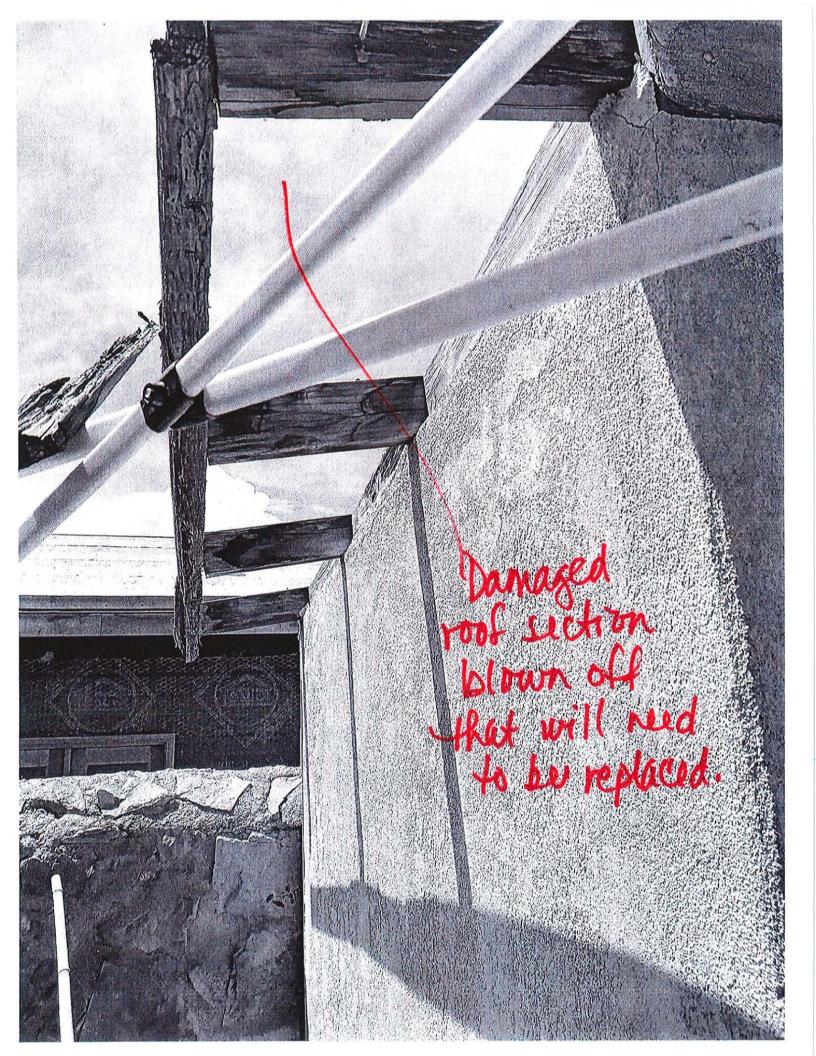

#### MONDAY, JULY 11, 2022 – 6:00 PM AGENDA

- 1. PLEDGE OF ALLEGIANCE
- 2. ROLL CALL & DETERMINATION OF A QUORUM
- 3. CHANGES TO THE AGENDA & APPROVAL
- 4. PUBLIC INPUT The public is invited to address the Board for up to 3 minutes.
- 5. APPROVAL OF CONSENT AGENDA: (The Board will be asked to approve by one motion the following items of recurring or routine business. The Consent Agenda is marked with an asterisk \*)
  - a) \*BOT MINUTES Minutes of Regular Meeting, June 27, 2022
  - b) \*PZACH Case #061384 ADMINISTRATIVE APPROVAL 2260 Calle De Santiago submitted by Bill and Janice Cook to add one more panel to the project. Installation of a rooftop solar system not visible from the street and AC combine panel and data monitoring unit, production meter and customer generation fusible AC disconnect already approved. Zone: Historical Residential (HR)
  - c) \*PZACH Case #061424 ADMINISTRATIVE APPROVAL 2755 Calle de San Albino, Submitted by ETMSS 2 LLC to repair a section of roof that was torn off in a recent storm. Replacing decking and shingles on small shed. Zone: Historical Residential (HR)
  - d) \*PZHAC Case #061383 2171 Calle de Parian, submitted by Robert Fountain for repairs and replacements on dwelling. Zoned: Historical Commercial (HC)
  - e) \*PZHAC Case #061425 2337 Calle De Guadalupe Submitted by Butcho Frietze LLC: To Tear down Existing pergola and replace with new pergola structure using posts in ground with cement. Zoned: Historical Commercial (HC)
  - f) \*PZHAC Case #061426 2738 Highway 28 (Avenida De Mesilla) to remove existing chain link fence and replace with a 6-foot wood picket fence with 5 ½ wide pickets and pressure treated 4x4 posts put 2" into ground with concrete for stability. Zoned: Historical Residential (HR)