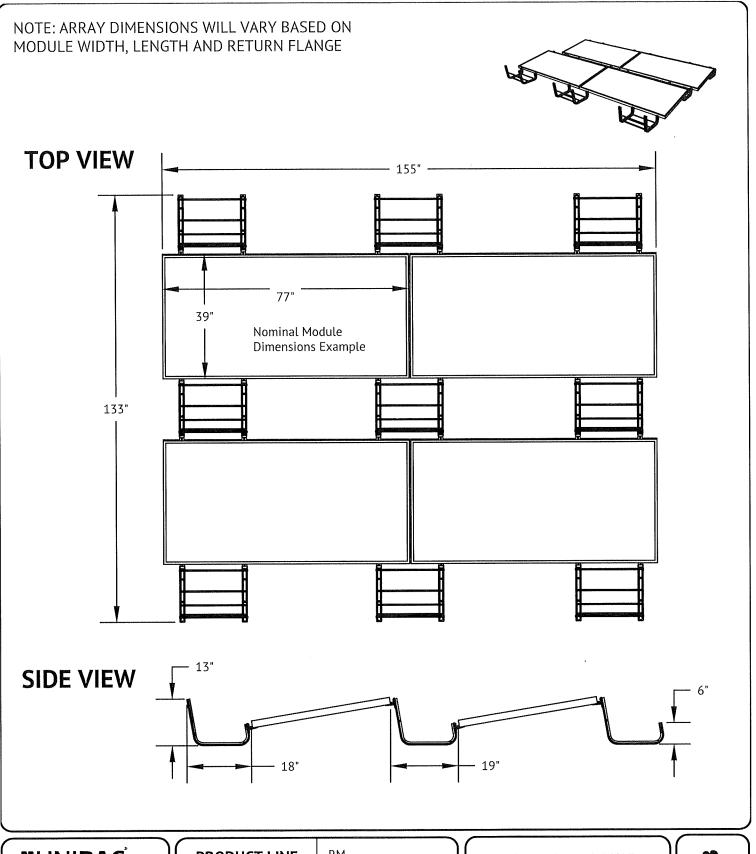

# **#UNIRAC**

1411 BROADWAY BLVD NE ALBUQUERQUE, NM 87102 USA

WWW.UNIRAC.COM

| PRODUCT LINE:  | RM                    |
|----------------|-----------------------|
| DRAWING TYPE:  | ASSEMBLY              |
| DESCRIPTION:   | 4 MODULE RM<br>LAYOUT |
| REVISION DATE: | APRIL - 2016          |

DRAWING NOT TO SCALE ALL DIMENSIONS ARE NOMINAL

PRODUCT PROTECTED BY ONE OR MORE US PATENTS

LEGAL NOTICE

RN-AO