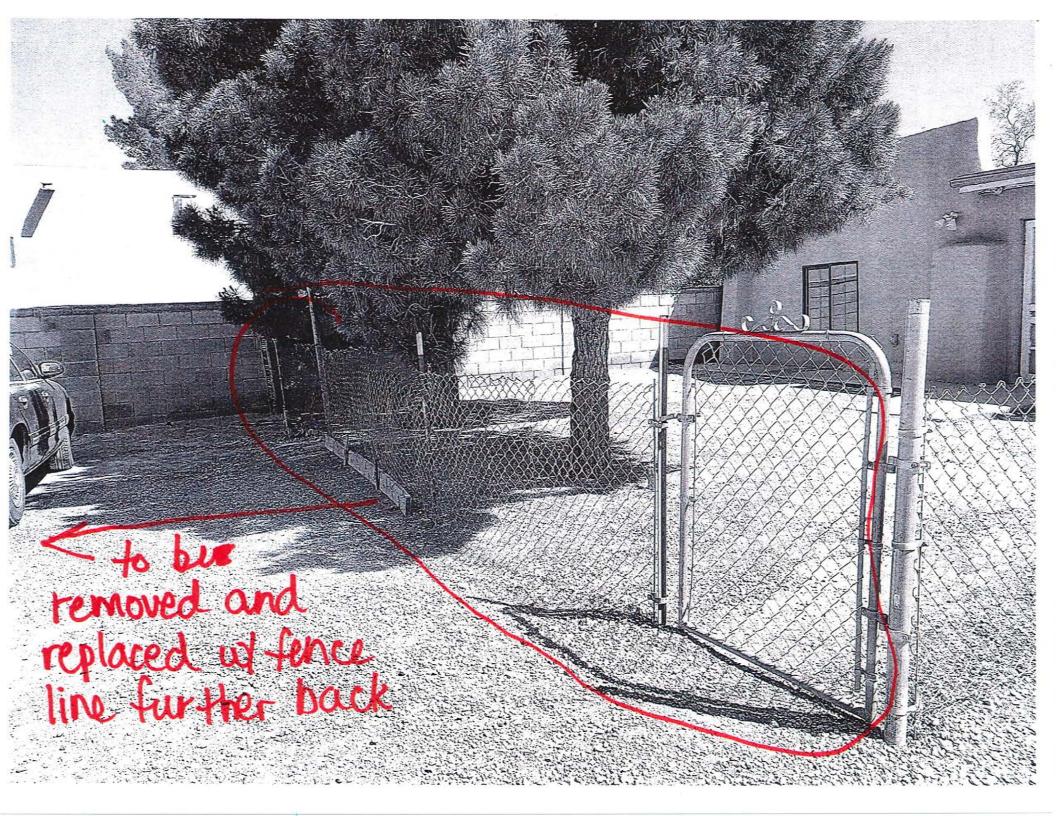

#### MONDAY, JULY 11, 2022 – 6:00 PM AGENDA

- 1. PLEDGE OF ALLEGIANCE
- 2. ROLL CALL & DETERMINATION OF A QUORUM
- 3. CHANGES TO THE AGENDA & APPROVAL
- 4. PUBLIC INPUT The public is invited to address the Board for up to 3 minutes.
- 5. APPROVAL OF CONSENT AGENDA: (The Board will be asked to approve by one motion the following items of recurring or routine business. The Consent Agenda is marked with an asterisk \*)
  - a) \*BOT MINUTES Minutes of Regular Meeting, June 27, 2022
  - b) \*PZACH Case #061384 ADMINISTRATIVE APPROVAL 2260 Calle De Santiago submitted by Bill and Janice Cook to add one more panel to the project. Installation of a rooftop solar system not visible from the street and AC combine panel and data monitoring unit, production meter and customer generation fusible AC disconnect already approved. Zone: Historical Residential (HR)
  - c) \*PZACH Case #061424 ADMINISTRATIVE APPROVAL 2755 Calle de San Albino, Submitted by ETMSS 2 LLC to repair a section of roof that was torn off in a recent storm. Replacing decking and shingles on small shed. Zone: Historical Residential (HR)
  - d) \*PZHAC Case #061383 2171 Calle de Parian, submitted by Robert Fountain for repairs and replacements on dwelling. Zoned: Historical Commercial (HC)
  - e) \*PZHAC Case #061425 2337 Calle De Guadalupe Submitted by Butcho Frietze LLC: To Tear down Existing pergola and replace with new pergola structure using posts in ground with cement. Zoned: Historical Commercial (HC)
  - f) \*PZHAC Case #061426 2738 Highway 28 (Avenida De Mesilla) to remove existing chain link fence and replace with a 6-foot wood picket fence with 5 ½ wide pickets and pressure treated 4x4 posts put 2" into ground with concrete for stability. Zoned: Historical Residential (HR)