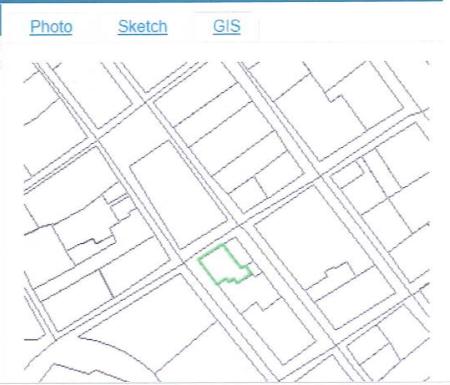

#### 6. PUBLIC HEARING

a) <u>PZHAC Case #061376</u> – Pappas Williamson seeking for a summary subdivision a Replat of U.S.R.S Tract 11A-199 & 11A – 198A within the Town of Mesilla, Dona Ana County, N.M. in section 25, T.23S R.IE of U.S.R.S. Surveys (2532 Calle De Norte), **Zoned: Historical Residential (HR).** 

#### 7. NEW BUSINESS

a) For Approval: <u>PZHAC Case #061376</u> – Pappas Williamson seeking for a summary subdivision a Replat of U.S.R.S Tract 11A-199 & 11A – 198A within the Town of Mesilla, Dona Ana County, N.M. in section 25, T.23S R.IE of U.S.R.S. Surveys (2532 Calle De Norte), **Zoned: Historical Residential (HR).** 