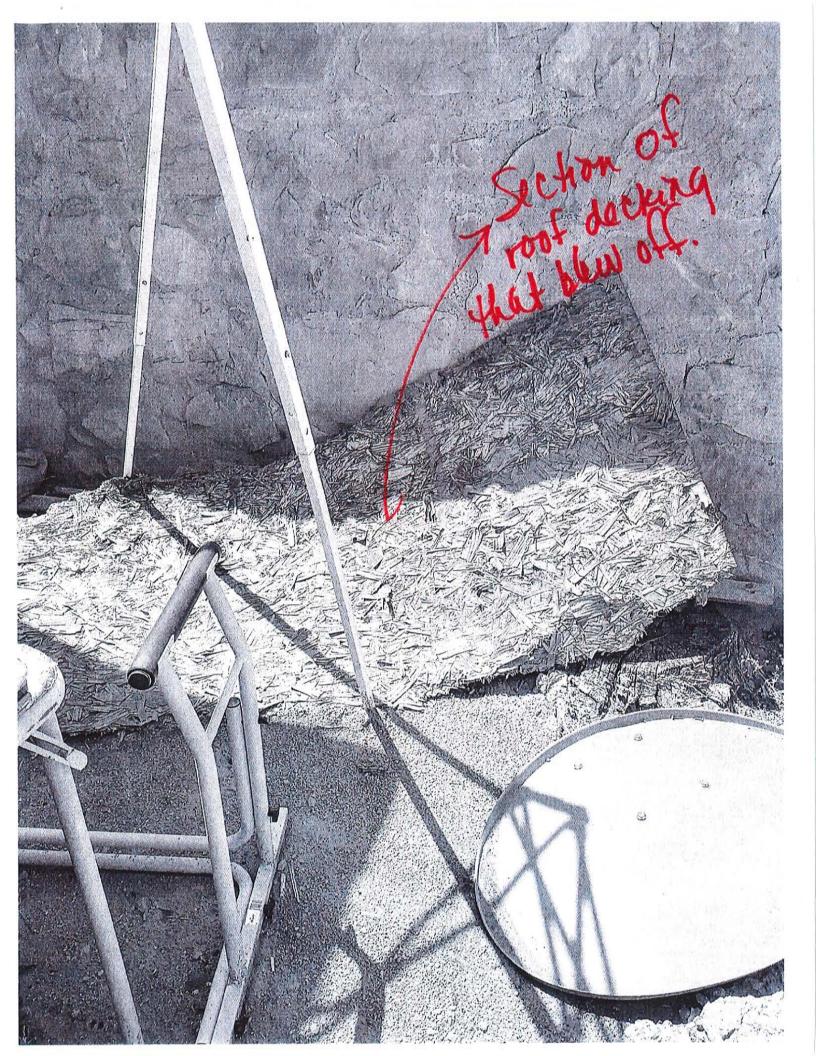

#### MONDAY, JULY 11, 2022 – 6:00 PM AGENDA

- 1. PLEDGE OF ALLEGIANCE
- 2. ROLL CALL & DETERMINATION OF A QUORUM
- 3. CHANGES TO THE AGENDA & APPROVAL
- 4. PUBLIC INPUT The public is invited to address the Board for up to 3 minutes.
- 5. APPROVAL OF CONSENT AGENDA: (The Board will be asked to approve by one motion the following items of recurring or routine business. The Consent Agenda is marked with an asterisk \*)
  - a) \*BOT MINUTES Minutes of Regular Meeting, June 27, 2022
  - b) \*PZACH Case #061384 ADMINISTRATIVE APPROVAL 2260 Calle De Santiago submitted by Bill and Janice Cook to add one more panel to the project. Installation of a rooftop solar system not visible from the street and AC combine panel and data monitoring unit, production meter and customer generation fusible AC disconnect already approved. Zone: Historical Residential (HR)
  - c) \*PZACH Case #061424 ADMINISTRATIVE APPROVAL 2755 Calle de San Albino, Submitted by ETMSS 2 LLC to repair a section of roof that was torn off in a recent storm. Replacing decking and shingles on small shed. Zone: Historical Residential (HR)
  - d) \*PZHAC Case #061383 2171 Calle de Parian, submitted by Robert Fountain for repairs and replacements on dwelling. Zoned: Historical Commercial (HC)
  - e) \*PZHAC Case #061425 2337 Calle De Guadalupe Submitted by Butcho Frietze LLC: To Tear down Existing pergola and replace with new pergola structure using posts in ground with cement. Zoned: Historical Commercial (HC)
  - f) \*PZHAC Case #061426 2738 Highway 28 (Avenida De Mesilla) to remove existing chain link fence and replace with a 6-foot wood picket fence with 5 ½ wide pickets and pressure treated 4x4 posts put 2" into ground with concrete for stability. Zoned: Historical Residential (HR)