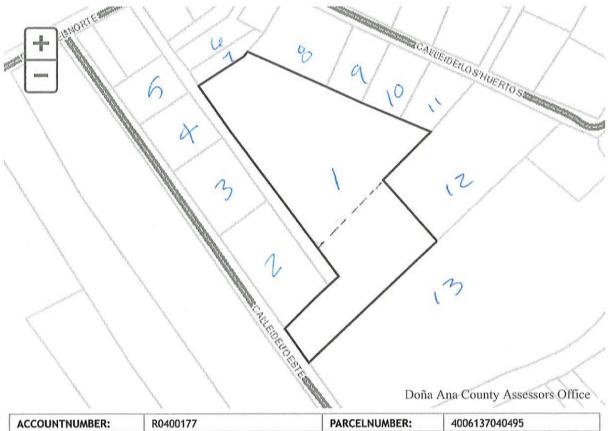

f a sheet if necessary and the company of  | SPECIAL PER  ALL the informal s of the Town of the described pasary).  Trusto or Trust | tion submit<br>Mesilla shoroperty.                     | tted on and viall be met. No feet than Date  Approved Disapproved | with the No approne of Silveria, and Date:d Date:d Date | is application is true an olication will be accepted wher, ALL owners muture and a 2 2 2 2 2 2 2 2 2 2 2 2 2 2 2 2 2 2 |

8:05 AM

REC#: 00181900 6/09/2022 OPER: UTCLK TERM: 001 REF#: 150.00

TRAN: 110.0000 PERMITS/INSPECTIONS
061376 150.00CR
WILLIAMSON, LES
2532 CALLE DEL NORTE
SUBD 150.00CR

150.00 CHECK 150.00-

TENDERED: APPLIED:

0.00

Pay Online: www.mesillanm.gov CHANGE: Layer Visibility:

☑ Roads
☐ City Limits
☐ MLS Zones

☐ Address Labels

□ 2014 Aerial Photo

Parcels



| ACCOUNTNUMBER: | R0400177                | PARCELNUMBER: | 4006137040495        |
|----------------|-------------------------|---------------|----------------------|
| OWNERNAME:     | WILLIAMSON HELEN PAPPAS | MAILADDR1:    | PO BOX 613           |
| CITY:          | MESILLA                 | STATE:        | NM                   |
| ZIP:           | 88046-0613              | LOT:          |                      |
| BLOCK:         |                         | SUBNAME:      |                      |
| TRS:           | 23S 1E 25               | SITUSADDRS:   | 2532 CALLE DEL NORTE |
| TOTAL ACRES:   | 3.45                    |               |                      |

PLAT OF SURVEY OF A 3.75 ACRE TRACT = U. 3. R. S. TRACT 11A-199 PROPERTY OF ERNE IT PAPPAS HISILIA, DONA ANA COUNTY, N. M. JU