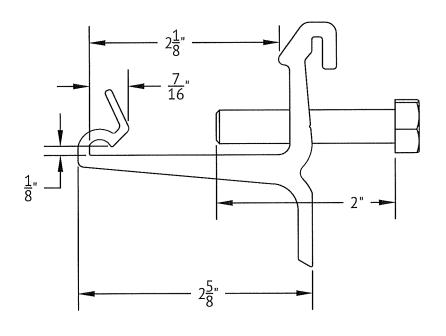

# **#**UNIRAC

1411 BROADWAY BLVD NE ALBUQUERQUE, NM 87102 USA

WWW.UNIRAC.COM

| PRODUCT LINE:  | RM             |
|----------------|----------------|
| DRAWING TYPE:  | PART           |
| DESCRIPTION:   | RM CLIP & BOLT |
| REVISION DATE: | APRIL - 2016   |

DRAWING NOT TO SCALE ALL DIMENSIONS ARE NOMINAL

PRODUCT PROTECTED BY ONE OR MORE US PATENTS

LEGAL NOTICE

RM-PO