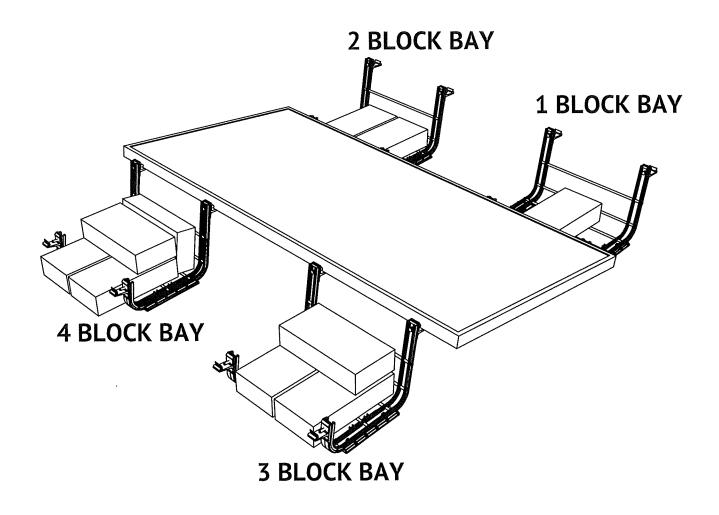

# **#UNIRAC**

1411 BROADWAY BLVD NE ALBUQUERQUE, NM 87102 USA

WWW.UNIRAC.COM

| PRODUCT LINE:  | RM                       |
|----------------|--------------------------|
| DRAWING TYPE:  | ASSEMBLY                 |
| DESCRIPTION:   | 1-2-3-4 BLOCK RM<br>BAYS |
| REVISION DATE: | APRIL - 2016             |

DRAWING NOT TO SCALE ALL DIMENSIONS ARE NOMINAL

PRODUCT PROTECTED BY ONE OR MORE US PATENTS

LEGAL NOTICE

RM-A02