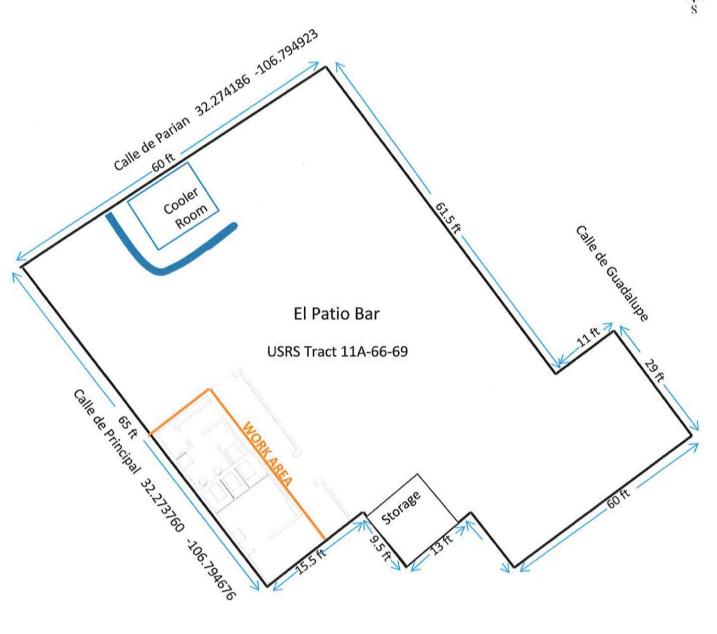

G INFO CALL
524-8244
FOR WATER OR SEWER EMERGENCY
CALL (575) 650-8830

ACCT. NO. 01-0810-00

|                                                                  | READING    | CONSUMPTION |                                                  |
|------------------------------------------------------------------|------------|-------------|--------------------------------------------------|
| CURRENT<br>PREVIOUS                                              | 126<br>115 | 11<br>13    | METER READING<br>IN 1000 GALLONS                 |
| DATE<br>03/18/22<br>03/18/22<br>03/18/22<br>03/18/22<br>03/18/22 |            | CO<br>CO    | PERMCF AMOUNT 54.48 47.02 0.66 0.55 141.86 12.16 |

AMOUNT DUE \$ 256.73
TOWN HALL PHONE NUMBER 575-524.3262
UPDATE YOUR INFORMATION
2171 PARIAN

DUE DATE: 04/15/2022





#### CONSTRUCTION DRAWINGS FOR THE MODIFICATION OF THE EXISTING MENS AND WOMENS RESTROOMS IN EL PATIO BAR, IN MESILLA NEW MEXICO







Proposed floor plan with no revisions other than adding grab bars and clearances to restrooms

## PROPOSED RESTROOM FLOOR PLAN

SCALE: 1/4" = 1'-0"







#### **BOARD ACTION FORM**

AGENDA DATE

**PZHAC:** July 5, 2022, **BOT:** July 11, 2022

ITEM: <u>PZHAC Case #061425</u> - 2337 Calle De Guadalupe Submitted by Butcho Frietze LLC: To Tear down Existing pergola and replace with new pergola structure using posts in ground with cement. **Zoned:** Historical Commercial (HC)

**BACKGROUND AND ANALYSIS:** 2337 Calle De Guadalupe Submitted by Butcho Frietze LLC: To Tear down Existing pergola and replace with new pergola structure using posts in ground with c