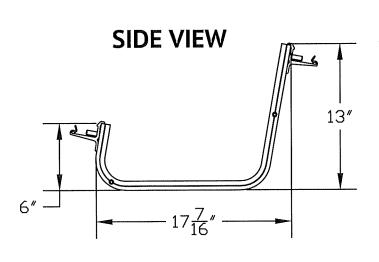

# **#**UNIRAC

1411 BROADWAY BLVD NE ALBUQUERQUE, NM 87102 USA

WWW.UNIRAC.COM

| PRODUCT LINE:  | RM                 |
|----------------|--------------------|
| DRAWING TYPE:  | COMPONENT ASSEMBLY |
| DESCRIPTION:   | BAY & MODULE CLIPS |
| REVISION DATE: | APRIL - 2016       |

DRAWING NOT TO SCALE ALL DIMENSIONS ARE NOMINAL

PRODUCT PROTECTED BY ONE OR MORE US PATENTS

**LEGAL NOTICE** 

RM-AO

# **SIDE VIEW**