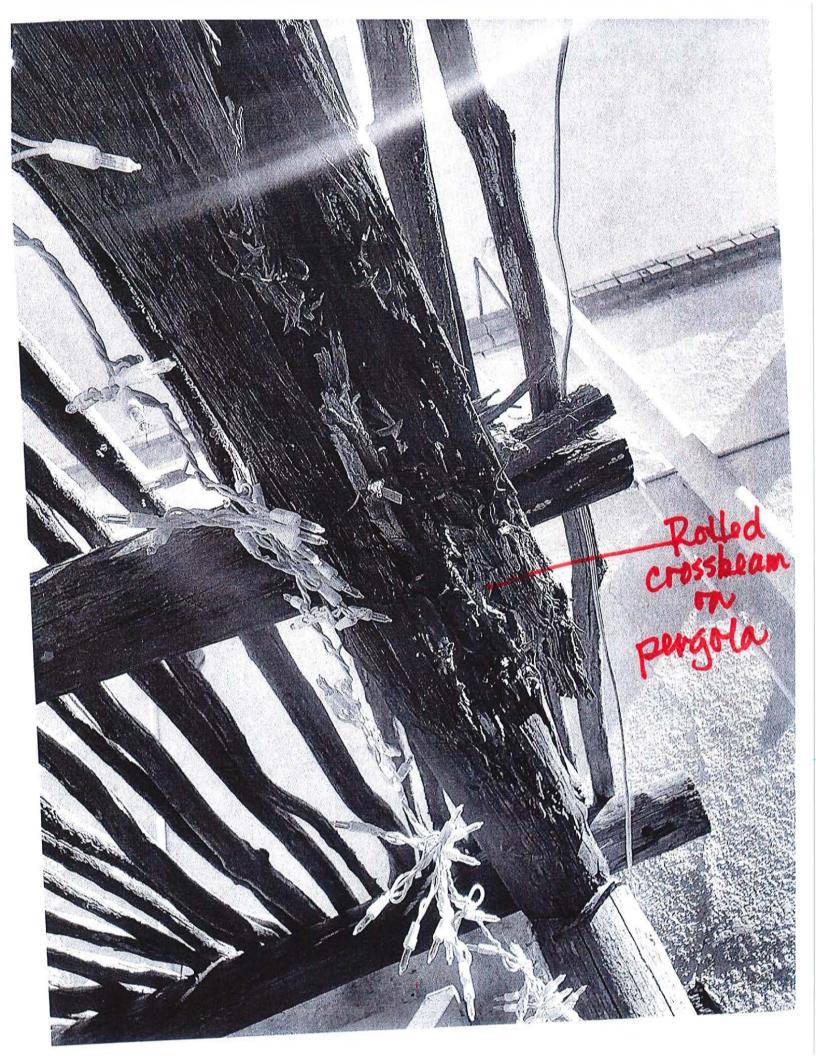

#### MONDAY, JULY 11, 2022 – 6:00 PM AGENDA

- 1. PLEDGE OF ALLEGIANCE
- 2. ROLL CALL & DETERMINATION OF A QUORUM
- 3. CHANGES TO THE AGENDA & APPROVAL
- 4. PUBLIC INPUT The public is invited to address the Board for up to 3 minutes.
- 5. APPROVAL OF CONSENT AGENDA: (The Board will be asked to approve by one motion the following items of recurring or routine business. The Consent Agenda is marked with an asterisk \*)
  - a) \*BOT MINUTES Minutes of Regular Meeting, June 27, 2022
  - b) \*PZACH Case #061384 ADMINISTRATIVE APPROVAL 2260 Calle De Santiago submitted by Bill and Janice Cook to add one more panel to the project. Installation of a rooftop solar system not visible from the street and AC combine panel and data monitoring unit, production meter and customer generation fusible AC disconnect already approved. Zone: Historical Residential (HR)
  - c) \*PZACH Case #061424 ADMINISTRATIVE APPROVAL 2755 Calle de San Albino, Submitted by ETMSS 2 LLC to repair a section of roof that was torn off in a recent storm. Replacing decking and shingles on small shed. Zone: Historical Residential (HR)
  - d) \*PZHAC Case #061383 2171 Calle de Parian, submitted by Robert Fountain for repairs and replacements on dwelling. Zoned: Historical Commercial (HC)
  - e) \*PZHAC Case #061425 2337 Calle De Guadalupe Submitted by Butcho Frietze LLC: To Tear down Existing pergola and replace with new pergola structure using posts in ground with cement. Zoned: Historical Commercial (HC)
  - f) \*PZHAC Case #061426 2738 Highway 28 (Avenida De Mesilla) to remove existing chain link fence and replace with a 6-foot wood picket fence with 5 ½ wide pickets and pressure treated 4x4 posts put 2" into ground with concrete for stability. Zoned: Historical Residential (HR)