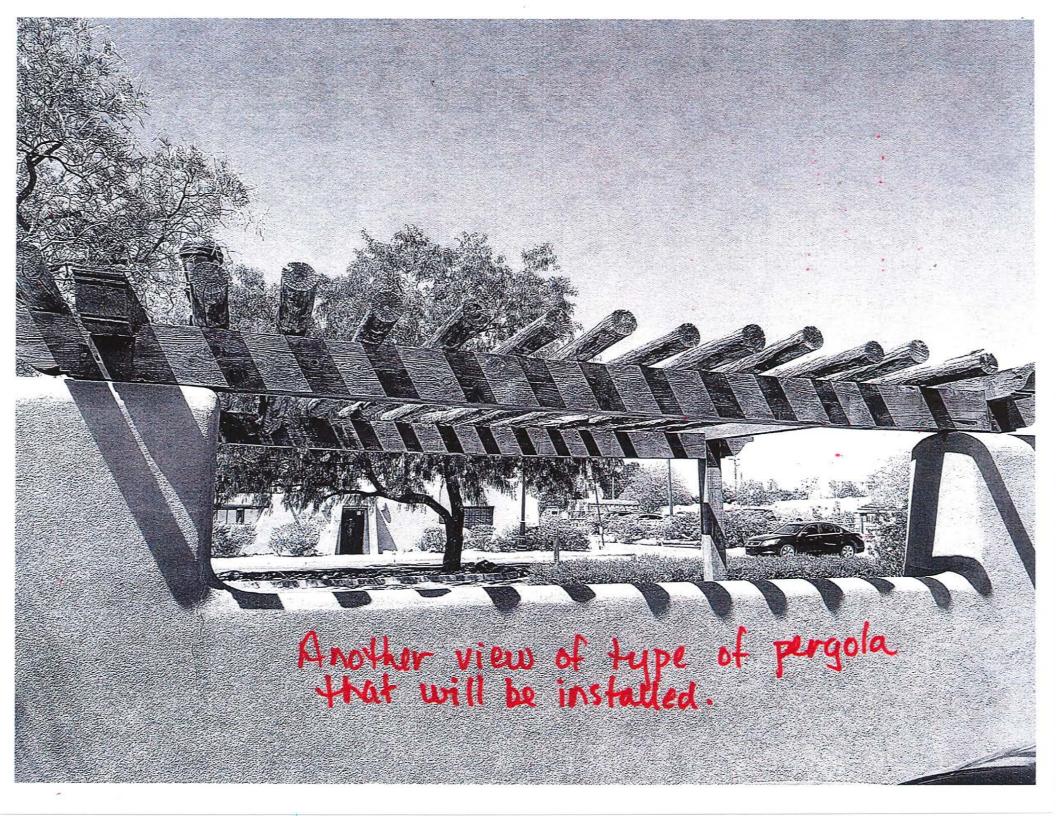

#### MONDAY, JULY 11, 2022 – 6:00 PM AGENDA

- 1. PLEDGE OF ALLEGIANCE
- 2. ROLL CALL & DETERMINATION OF A QUORUM
- 3. CHANGES TO THE AGENDA & APPROVAL
- 4. PUBLIC INPUT The public is invited to address the Board for up to 3 minutes.
- 5. APPROVAL OF CONSENT AGENDA: (The Board will be asked to approve by one motion the following items of recurring or routine business. The Consent Agenda is marked with an asterisk \*)
  - a) \*BOT MINUTES Minutes of Regular Meeting, June 27, 2022
  - b) \*PZACH Case #061384 ADMINISTRATIVE APPROVAL 2260 Calle De Santiago submitted by Bill and Janice Cook to add one more panel to the project. Installation of a rooftop solar system not visible from the street and AC combine panel and data monitoring unit, production meter and customer generation fusible AC disconnect already approved. Zone: Historical Residential (HR)
  - c) \*PZACH Case #061424 ADMINISTRATIVE APPROVAL 2755 Calle de San Albino, Submitted by ETMSS 2 LLC to repair a section of roof that was torn off in a recent storm. Replacing decking and shingles on small shed. Zone: Historical Residential (HR)
  - d) \*PZHAC Case #061383 2171 Calle de Parian, submitted by Robert Fountain for repairs and replacements on dwelling. Zoned: Historical Commercial (HC)
  - e) \*PZHAC Case #061425 2337 Calle De Guadalupe Submitted by Butcho Frietze LLC: To Tear down Existing pergola and replace with new pergola structure using posts in ground with cement. Zoned: Historical Commercial (HC)
  - f) \*PZHAC Case #061426 2738 Highway 28 (Avenida De Mesilla) to remove existing chain link fence and replace with a 6-foot wood picket fence with 5 ½ wide pickets and pressure treated 4x4 posts put 2" into ground with concrete for stability. Zoned: Historical Residential (HR)