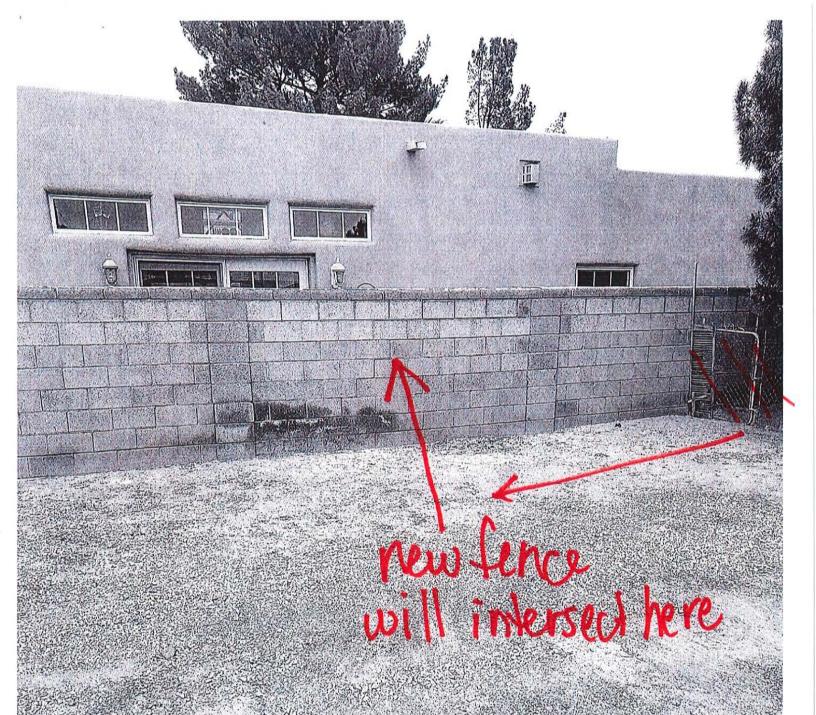

#### MONDAY, JULY 11, 2022 – 6:00 PM AGENDA

- 1. PLEDGE OF ALLEGIANCE
- 2. ROLL CALL & DETERMINATION OF A QUORUM
- 3. CHANGES TO THE AGENDA & APPROVAL
- 4. PUBLIC INPUT The public is invited to address the Board for up to 3 minutes.
- 5. APPROVAL OF CONSENT AGENDA: (The Board will be asked to approve by one motion the following items of recurring or routine business. The Consent Agenda is marked with an asterisk \*)
  - a) \*BOT MINUTES Minutes of Regular Meeting, June 27, 2022
  - b) \*PZACH Case #061384 ADMINISTRATIVE APPROVAL 2260 Calle De Santiago submitted by Bill and Janice Cook to add one more panel to the project. Installation of a rooftop solar system not visible from the street and AC combine panel and data monitoring unit, production meter and customer generation fusible AC disconnect already approved. Zone: Historical Residential (HR)
  - c) \*PZACH Case #061424 ADMINISTRATIVE APPROVAL 2755 Calle de San Albino, Submitted by ETMSS 2 LLC to repair a section of roof that was torn off in a recent storm. Replacing decking and shingles on small shed. Zone: Historical Residential (HR)
  - d) \*PZHAC Case #061383 2171 Calle de Parian, submitted by Robert Fountain for repairs and replacements on dwelling. Zoned: Historical Commercial (HC)
  - e) \*PZHAC Case #061425 2337 Calle De Guadalupe Submitted by Butcho Frietze LLC: To Tear down Existing pergola and replace with new pergola structure using posts in ground with cement. Zoned: Historical Commercial (HC)
  - f) \*PZHAC Case #061426 2738 Highway 28 (Avenida De Mesilla) to remove existing chain link fence and replace with a 6-foot wood picket fence with 5 ½ wide pickets and pressure treated 4x4 posts put 2" into ground with concrete for stability. Zoned: Historical Residential (HR)