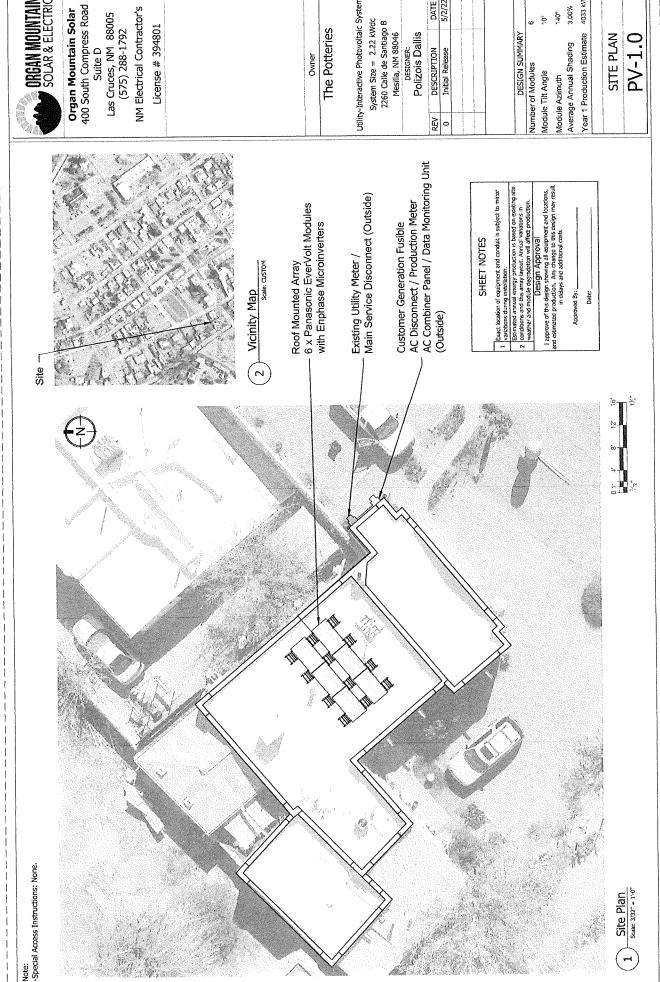

Proof of sewer service or a copy of septic tank permit; proof of water service (well permit or statement from the

'ear 1 Production Estimate 4705 kWh System Size = 2.59 kWdc 2260 Calle de Santiago B Mesilla, NM 88046 License # 394801 The Potteries DESCRIPTION
Initial Release
System Size Change DESIGNER: Polizois Dallis PV-1.0 SITE PLAN **DESIGN SUMMARY** werage Annual Shading umber of Modules Andule Tilt Angle Module Azimuth REV AC Disconnect / Production Meter AC Combiner Panel / Data Monitoring Unit (Outside) Existing Utility Meter / Main Service Disconnect (Outside) Bract location of equipment and conduit is subject to mino variations during installation. Roof Mounted Array
7 x Panasonic EverVolt Modules with Enphase Microinverters Customer Generation Fusible SHEET NOTES Vicinity Map Approved By: Date 2 Note: -Special Access Instructions: None. Site Plan