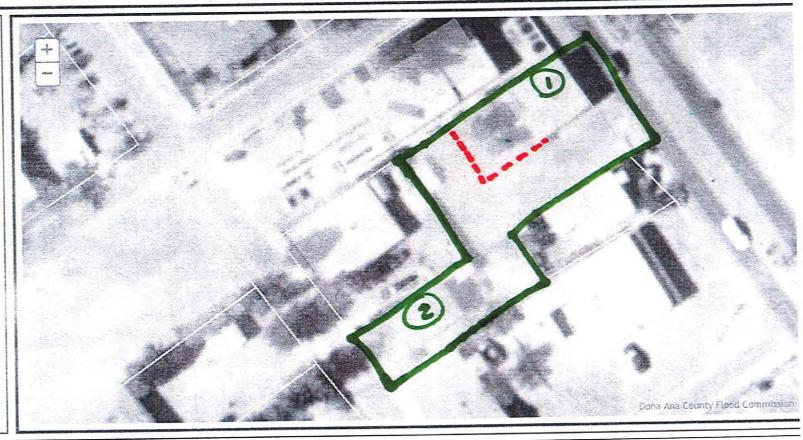

#### MONDAY, JULY 11, 2022 – 6:00 PM AGENDA

- 1. PLEDGE OF ALLEGIANCE
- 2. ROLL CALL & DETERMINATION OF A QUORUM
- 3. CHANGES TO THE AGENDA & APPROVAL
- 4. PUBLIC INPUT The public is invited to address the Board for up to 3 minutes.
- 5. APPROVAL OF CONSENT AGENDA: (The Board will be asked to approve by one motion the following items of recurring or routine business. The Consent Agenda is marked with an asterisk \*)
  - a) \*BOT MINUTES Minutes of Regular Meeting, June 27, 2022
  - b) \*PZACH Case #061384 ADMINISTRATIVE APPROVAL 2260 Calle De Santiago submitted by Bill and Janice Cook to add one more panel to the project. Installation of a rooftop solar system not visible from the street and AC combine panel and data monitoring unit, production meter and customer generation fusible AC disconnect already approved. Zone: Historical Residential (HR)
  - c) \*PZACH Case #061424 ADMINISTRATIVE APPROVAL 2755 Calle de San Albino, Submitted by ETMSS 2 LLC to repair a section of roof that was torn off in a recent storm. Replacing decking and shingles on small shed. Zone: Historical Residential (HR)
  - d) \*PZHAC Case #061383 2171 Calle de Parian, submitted by Robert Fountain for repairs and replacements on dwelling. Zoned: Historical Commercial (HC)
  - e) \*PZHAC Case #061425 2337 Calle De Guadalupe Submitted by Butcho Frietze LLC: To Tear down Existing pergola and replace with new pergola structure using posts in ground with cement. Zoned: Historical Commercial (HC)
  - f) \*PZHAC Case #061426 2738 Highway 28 (Avenida De Mesilla) to remove existing chain link fence and replace with a 6-foot wood picket fence with 5 ½ wide pickets and pressure treated 4x4 posts put 2" into ground with concrete for stability. Zoned: Historical Residential (HR)