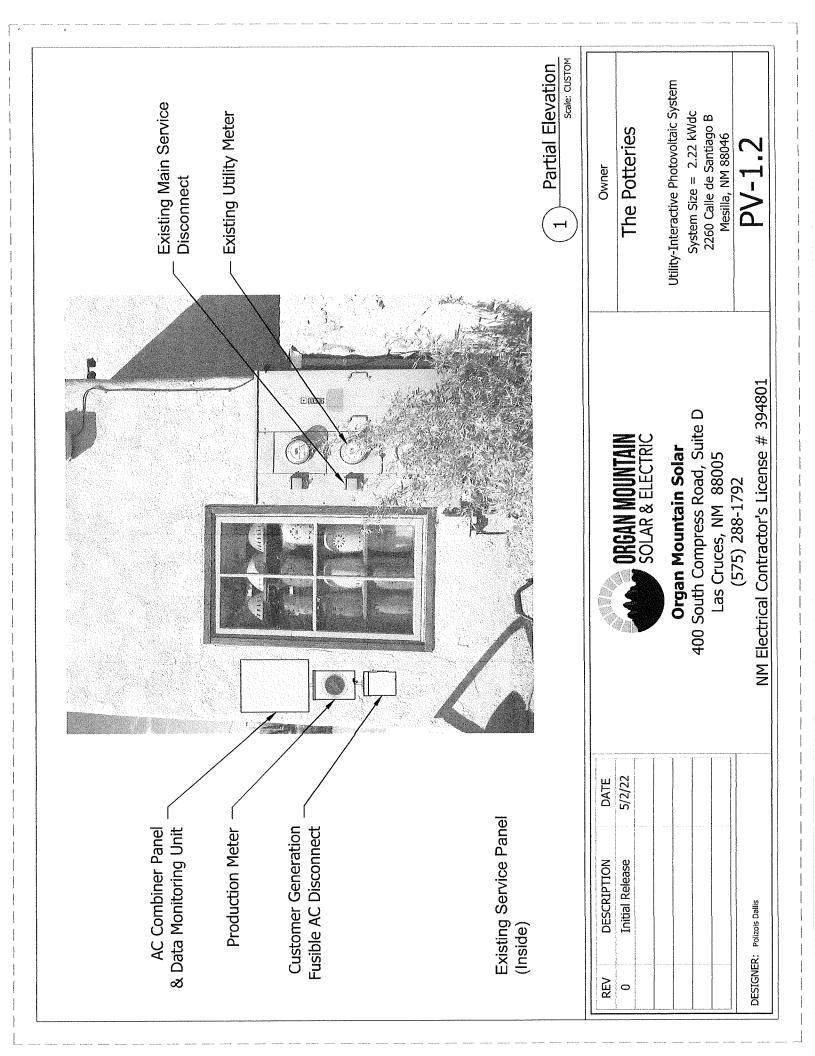

#### **BOARD ACTION FORM**

AGENDA DATE

**PZHAC:** July 5, 2022, **BOT:** July 11, 2022

`ITEM: <u>PZACH Case #061384</u> - ADMINISTRATIVE APPROVAL – 2260 Calle De Santiago submitted by Bill and Janice Cook to install rooftop solar system not visible from the street and AC combine panel and data monitoring unit, production meter and customer generation fusible AC disconnect. <u>To add one more panel</u> to the project **Zone: Historical Residential (HR)** 

**BACKGROUND AND ANALYSIS:** 2260 Calle De Santiago submitted by Bill and Janice Cook to install rooftop solar system not visible from the street and AC combine panel and data monitoring unit, production meter and customer generation fusible AC disconnect. <u>To add one more panel to the project</u>

Organ Mountain Solar 400 South Compress Road Suite D NM Electrical Contractor's Las Cruces, NM 88005 (575) 288-1792

Utility-Interactive Photovoltaic System

5/2/22 6/15/22

Suite D Las Cruces, NM 88005 (575) 288-1792 NM Electrical Contractor's Utility-Interactive Photovoltaic System