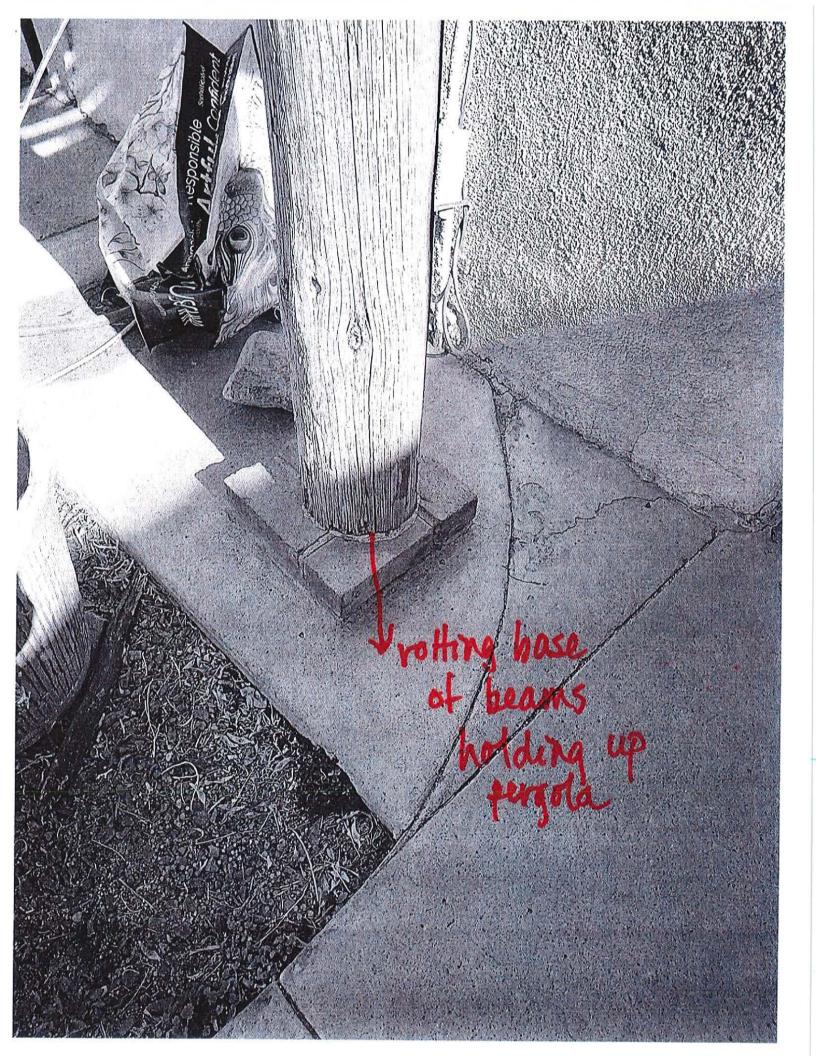

#### MONDAY, JULY 11, 2022 – 6:00 PM AGENDA

- 1. PLEDGE OF ALLEGIANCE
- 2. ROLL CALL & DETERMINATION OF A QUORUM
- 3. CHANGES TO THE AGENDA & APPROVAL
- 4. PUBLIC INPUT The public is invited to address the Board for up to 3 minutes.
- 5. APPROVAL OF CONSENT AGENDA: (The Board will be asked to approve by one motion the following items of recurring or routine business. The Consent Agenda is marked with an asterisk \*)
  - a) \*BOT MINUTES Minutes of Regular Meeting, June 27, 2022
  - b) \*PZACH Case #061384 ADMINISTRATIVE APPROVAL 2260 Calle De Santiago submitted by Bill and Janice Cook to add one more panel to the project. Installation of a rooftop solar system not visible from the street and AC combine panel and data monitoring unit, production meter and customer generation fusible AC disconnect already approved. Zone: Historical Residential (HR)
  - c) \*PZACH Case #061424 ADMINISTRATIVE APPROVAL 2755 Calle de San Albino, Submitted by ETMSS 2 LLC to repair a section of roof that was torn off in a recent storm. Replacing decking and shingles on small shed. Zone: Historical Residential (HR)
  - d) \*PZHAC Case #061383 2171 Calle de Parian, submitted by Robert Fountain for repairs and replacements on dwelling. Zoned: Historical Commercial (HC)
  - e) \*PZHAC Case #061425 2337 Calle De Guadalupe Submitted by Butcho Frietze LLC: To Tear down Existing pergola and replace with new pergola structure using posts in ground with cement. Zoned: Historical Commercial (HC)
  - f) \*PZHAC Case #061426 2738 Highway 28 (Avenida De Mesilla) to remove existing chain link fence and replace with a 6-foot wood picket fence with 5 ½ wide pickets and pressure treated 4x4 posts put 2" into ground with concrete for stability. Zoned: Historical Residential (HR)