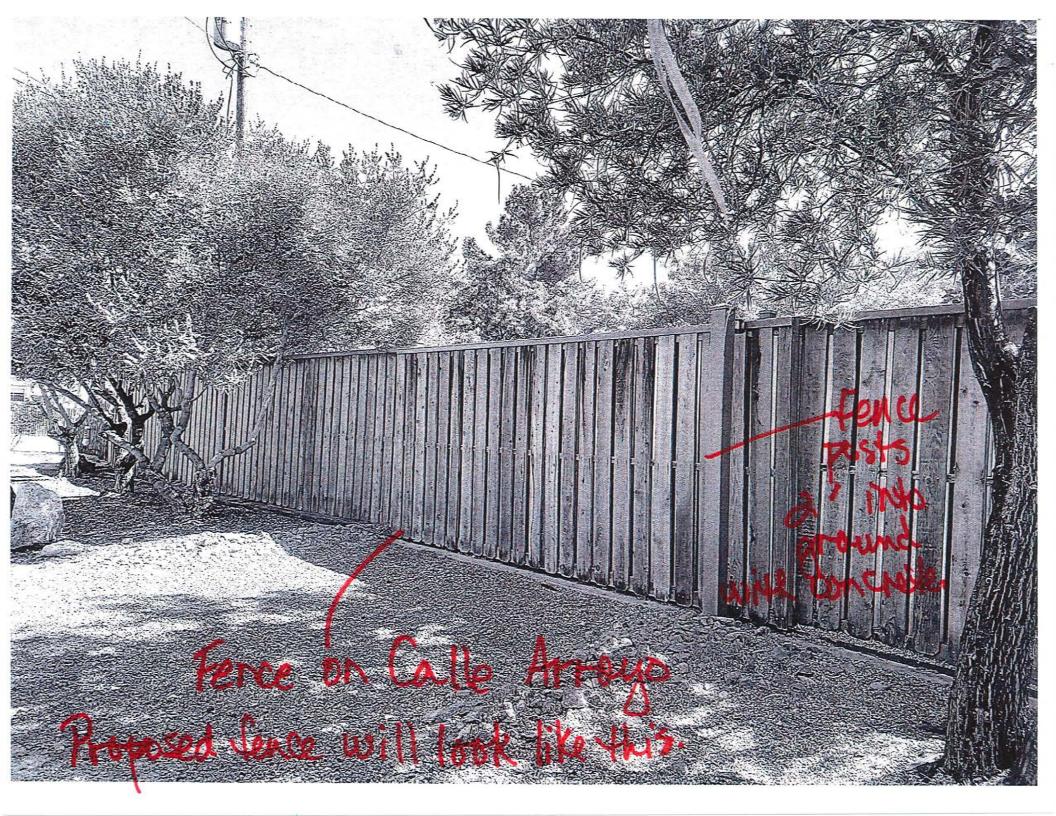

#### MONDAY, JULY 11, 2022 – 6:00 PM AGENDA

- 1. PLEDGE OF ALLEGIANCE
- 2. ROLL CALL & DETERMINATION OF A QUORUM
- 3. CHANGES TO THE AGENDA & APPROVAL
- 4. PUBLIC INPUT The public is invited to address the Board for up to 3 minutes.
- 5. APPROVAL OF CONSENT AGENDA: (The Board will be asked to approve by one motion the following items of recurring or routine business. The Consent Agenda is marked with an asterisk \*)
  - a) \*BOT MINUTES Minutes of Regular Meeting, June 27, 2022
  - b) \*PZACH Case #061384 ADMINISTRATIVE APPROVAL 2260 Calle De Santiago submitted by Bill and Janice Cook to add one more panel to the project. Installation of a rooftop solar system not visible from the street and AC combine panel and data monitoring unit, production meter and customer generation fusible AC disconnect already approved. Zone: Historical Residential (HR)
  - c) \*PZACH Case #061424 ADMINISTRATIVE APPROVAL 2755 Calle de San Albino, Submitted by ETMSS 2 LLC to repair a section of roof that was torn off in a recent storm. Replacing decking and shingles on small shed. Zone: Historical Residential (HR)
  - d) \*PZHAC Case #061383 2171 Calle de Parian, submitted by Robert Fountain for repairs and replacements on dwelling. Zoned: Historical Commercial (HC)
  - e) \*PZHAC Case #061425 2337 Calle De Guadalupe Submitted by Butcho Frietze LLC: To Tear down Existing pergola and replace with new pergola structure using posts in ground with cement. Zoned: Historical Commercial (HC)
  - f) \*PZHAC Case #061426 2738 Highway 28 (Avenida De Mesilla) to remove existing chain link fence and replace with a 6-foot wood picket fence with 5 ½ wide pickets and pressure treated 4x4 posts put 2" into ground with concrete for stability. Zoned: Historical Residential (HR)