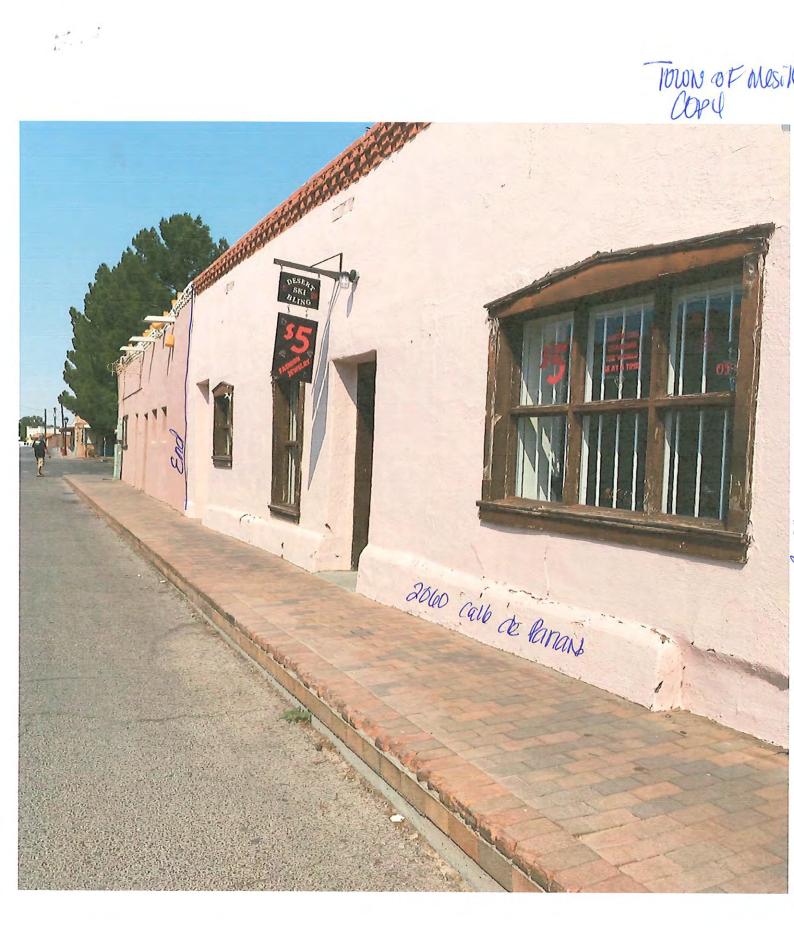

## AGENDA

- 1. PLEDGE OF ALLEGIANCE
- 2. ROLL CALL & DETERMINATION OF A QUORUM
- 3. CHANGES TO THE AGENDA & APPROVAL
- 4. PUBLIC INPUT The public is invited to address the Board for up to 3 minutes.
- 5. APPROVAL OF CONSENT AGENDA: (The Board will be asked to approve by one motion the following items of recurring or routine business. The Consent Agenda is marked with an asterisk \*)
  - a) \*BOT MINUTES Minutes of Budget Work Session, May 18, 2022
  - **b) \*BOT MINUTES -** Minutes of Regular Meeting, May 23, 2022
  - c) **\*BOT MINUTES** Minutes of Special Meeting, May 31, 2022
  - d) \*<u>PZHAC Case #061376</u>– Pappas Williamson seeking for a summary subdivision a Replat of U.S.R.S. Tract 11A-199 & 11A 198A within the Town of Mesilla, Dona Ana County, N.M. in Section 25, T.23S R.IE of U.S.R.S. Surveys (2532 Calle De Norte), Zoned: Historical Residential (HR).
  - e) \*<u>PZHAC Case #061384</u> 2260 Calle de Santiago submitted by Bill & Janice Cook to install rooftop solar system not visible from the street and AC combine panel and data monitoring unit, production meter and customer generation fusible AC disconnect. Zoned: Historical Residential (HR)
  - \*<u>PZHAC Case #061385</u> 2872 Calle San Albino submitted by Jeffry & Amanda Buras to repaint house exterior a different color current color is white. Zoned: Historical Residential (HR)
  - g) \*<u>PZHAC Case #061387</u> 2060 Calle de Parian Submitted by Julienne Hadfield to patch, repair and repaint windows and door, no color change. Zoned: Historical Residential (HR)
  - h) \*<u>BL #0986</u> 1395 Snow Rd. submitted by Eric Madrid of Highcienda Growers for a business license. Zoned: Rural Farm (RF)
  - i) \*<u>BL #0987</u> 1395 Snow Rd. submitted by Eric Madrid of Highcienda Growers for a Cannabis license. Zoned: **Rural Farm (RF)**
  - j) \*<u>BL #0990</u> 2710 Boldt St. submitted by Charles McMahon of Chuck McMahon Consulting LLC for a business license. Zoned: Historical Residential (HR)
  - k) \*<u>Sign Permit #061391</u> 2101 Calle de Parian submitted by Valerie Segovia for Nambe sale sign, Zoned: Historical Commercial (HC)
  - \*<u>Sign Permit #061390</u> 2011 Avenida de Mesilla submitted by Mickey Balderas of The Bean to update Logo sign design attached in packet. Zoned: Historical Commercial (HC)