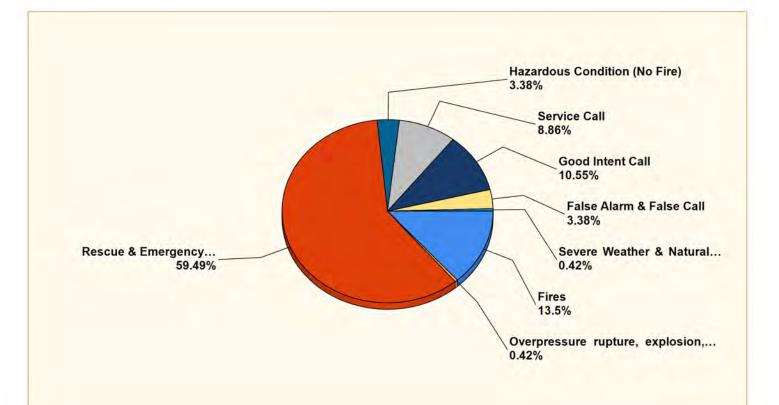

activation due to malfunction       |                     | 1           | 2.27%      |
| 743 - Smoke detector activation, no fire - unintentional |                     | 1           | 2.27%      |
| 745 - Alarm system activation, no fire - unintentional   |                     | 1           | 2.27%      |
|                                                          | TOTAL INCIDENTS:    | 44          | 100%       |

Only REVIEWED and/or LOCKED IMPORTED incidents are included. Summary results for a major incident type are not displayed if the count is zero.



emergencyreporting.com Doc Id: 553 Page # 2 of 2

Mesilla, NM

This report was generated on 6/8/2022 12:07:25 AM

### Breakdown by Major Incident Types for Date Range

Zone(s): All Zones | Start Date: 01/01/2022 | End Date: 05/31/2022



| MAJOR INCIDENT TYPE                                 | # INCIDENTS | % of TOTAL |
|-----------------------------------------------------|-------------|------------|
| Fires                                               | 32          | 13.5%      |
| Overpressure rupture, explosion, overheat - no fire | 1           | 0.42%      |
| Rescue & Emergency Medical Service                  | 141         | 59.49%     |
| Hazardous Condition (No Fire)                       | 8           | 3.38%      |
| Service Call                                        | 21          | 8.86%      |
| Good Intent Call                                    | 25          | 10.55%     |
| False Alarm & False Call                            | 8           | 3.38%      |
| Severe Weather & Natural Disaster