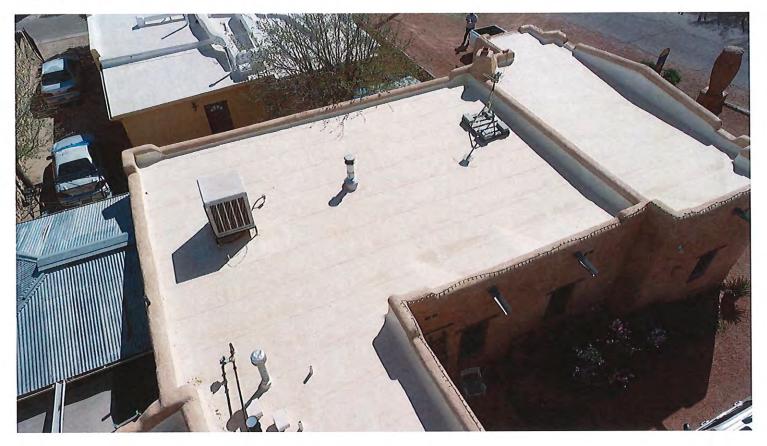

## AGENDA

- 1. PLEDGE OF ALLEGIANCE
- 2. ROLL CALL & DETERMINATION OF A QUORUM
- 3. CHANGES TO THE AGENDA & APPROVAL
- 4. PUBLIC INPUT The public is invited to address the Board for up to 3 minutes.
- 5. APPROVAL OF CONSENT AGENDA: (The Board will be asked to approve by one motion the following items of recurring or routine business. The Consent Agenda is marked with an asterisk \*)
  - a) \*BOT MINUTES Minutes of Budget Work Session, May 18, 2022
  - **b) \*BOT MINUTES -** Minutes of Regular Meeting, May 23, 2022
  - c) **\*BOT MINUTES** Minutes of Special Meeting, May 31, 2022
  - d) \*<u>PZHAC Case #061376</u>– Pappas Williamson seeking for a summary subdivision a Replat of U.S.R.S. Tract 11A-199 & 11A 198A within the Town of Mesilla, Dona Ana County, N.M. in Section 25, T.23S R.IE of U.S.R.S. Surveys (2532 Calle De Norte), Zoned: Historical Residential (HR).
  - e) \*<u>PZHAC Case #061384</u> 2260 Calle de Santiago submitted by Bill & Janice Cook to install rooftop solar system not visible from the street and AC combine panel and data monitoring unit, production meter and customer generation fusible AC disconnect. Zoned: Historical Residential (HR)
  - \*<u>PZHAC Case #061385</u> 2872 Calle San Albino submitted by Jeffry & Amanda Buras to repaint house exterior a different color current color is white. Zoned: Historical Residential (HR)
  - g) \*<u>PZHAC Case #061387</u> 2060 Calle de Parian Submitted by Julienne Hadfield to patch, repair and repaint windows and door, no color change. Zoned: Historical Residential (HR)
  - h) \*<u>BL #0986</u> 1395 Snow Rd. submitted by Eric Madrid of Highcienda Growers for a business license. Zoned: Rural Farm (RF)
  - i) \*<u>BL #0987</u> 1395 Snow Rd. submitted by Eric Madrid of Highcienda Growers for a Cannabis license. Zoned: **Rural Farm (RF)**
  - j) \*<u>BL #0990</u> 2710 Boldt St. submitted by Charles McMahon of Chuck McMahon Consulting LLC for a business license. Zoned: Historical Residential (HR)
  - k) \*<u>Sign Permit #061391</u> 2101 Calle de Parian submitted by Valerie Segovia for Nambe sale sign, Zoned: Historical Commercial (HC)
  - \*<u>Sign Permit #061390</u> 2011 Avenida de Mesilla submitted by Mickey Balderas of The Bean to update Logo sign design attached in packet. Zoned: Historical Commercial (HC)