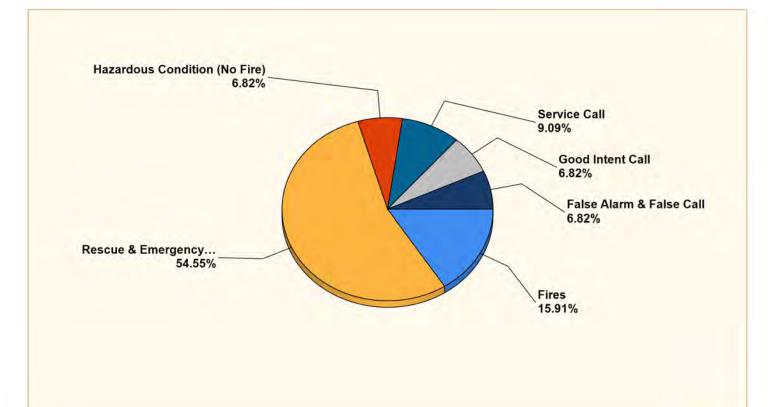

|  |

Only Reviewed Incidents included. EMS for Incident counts includes only 300 to 399 Incident Types. All other incident types are counted as FIRE. CO Checks only includes Incident Types: 424, 736 and 734. # Apparatus Transports = # of incidents where apparatus transported. # Patient Transports = All patients transported by EMS. # Patient Contacts = # of PCR contacted by apparatus. This report now returns both NEMSIS 2 & 3 data as appropriate. For overlapping calls that span over multiple days, total per month will not equal Total count for year.



emergencyreporting.com Doc Id: 1645 Page # 1 of 1



Mesilla, NM

This report was generated on 6/8/2022 12:05:36 AM



### Breakdown by Major Incident Types for Date Range

Zone(s): All Zones | Start Date: 05/01/2022 | End Date: 05/31/2022



| MAJOR INCIDENT TYPE                | # INCIDENTS | % of TOTAL |
|------------------------------------|-------------|------------|
| Fires                              | 7           | 15.91%     |
| Rescue & Emergency Medical Service | 24          | 54.55%     |
| Hazardous Condition (No Fire)      | 3           | 6.82%      |
| Service Call                       | 4           | 9.09%      |
| Good Intent Call                   | 3           | 6.82%      |
| False Alarm & False Call           | 3           | 6.82%      |
| TOTAL                              | 44          | 100%       |

Only REVIEWED and/or LOCKED IMPORTED incidents are included. Summary results for a major incident type are not displayed if the count is zero.



emergencyreporting.com Doc Id: 553 Page # 1 of 2

| Detai