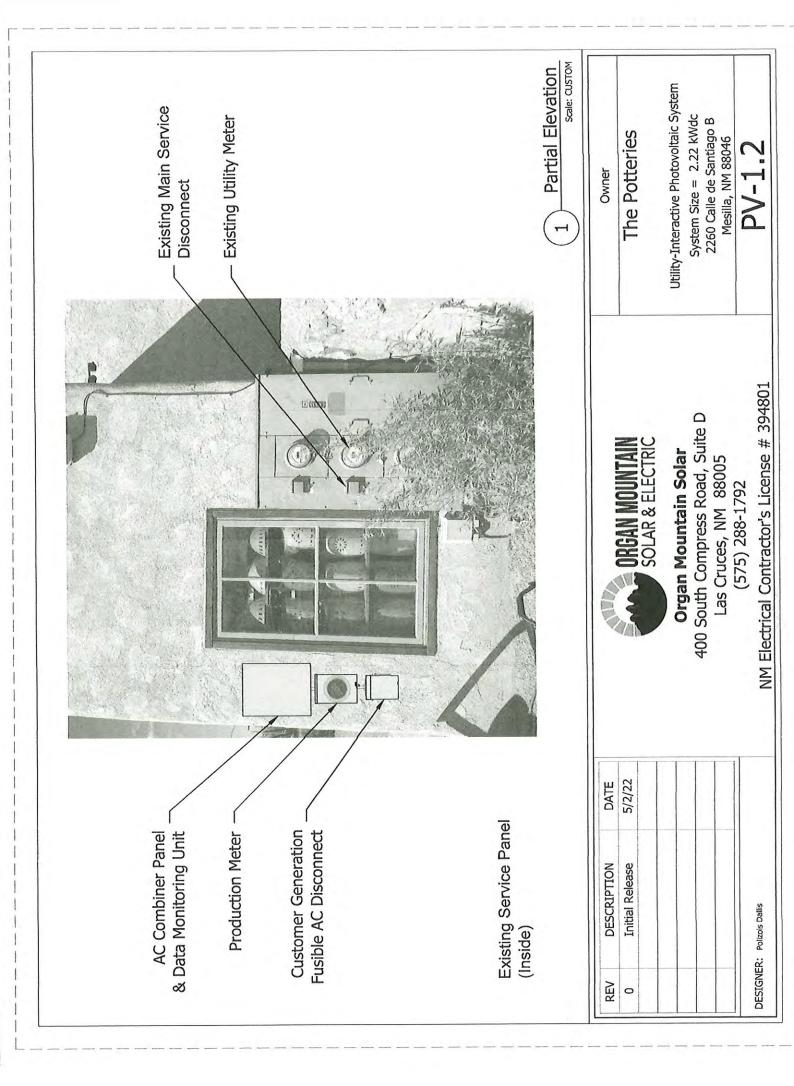

## AGENDA

- 1. PLEDGE OF ALLEGIANCE
- 2. ROLL CALL & DETERMINATION OF A QUORUM
- 3. CHANGES TO THE AGENDA & APPROVAL
- 4. PUBLIC INPUT The public is invited to address the Board for up to 3 minutes.
- 5. APPROVAL OF CONSENT AGENDA: (The Board will be asked to approve by one motion the following items of recurring or routine business. The Consent Agenda is marked with an asterisk \*)
  - a) \*BOT MINUTES Minutes of Budget Work Session, May 18, 2022
  - **b) \*BOT MINUTES -** Minutes of Regular Meeting, May 23, 2022
  - c) **\*BOT MINUTES** Minutes of Special Meeting, May 31, 2022
  - d) \*<u>PZHAC Case #061376</u>– Pappas Williamson seeking for a summary subdivision a Replat of U.S.R.S. Tract 11A-199 & 11A 198A within the Town of Mesilla, Dona Ana County, N.M. in Section 25, T.23S R.IE of U.S.R.S. Surveys (2532 Calle De Norte), Zoned: Historical Residential (HR).
  - e) \*<u>PZHAC Case #061384</u> 2260 Calle de Santiago submitted by Bill & Janice Cook to install rooftop solar system not visible from the street and AC combine panel and data monitoring unit, production meter and customer generation fusible AC disconnect. Zoned: Historical Residential (HR)
  - \*<u>PZHAC Case #061385</u> 2872 Calle San Albino submitted by Jeffry & Amanda Buras to repaint house exterior a different color current color is white. Zoned: Historical Residential (HR)
  - g) \*<u>PZHAC Case #061387</u> 2060 Calle de Parian Submitted by Julienne Hadfield to patch, repair and repaint windows and door, no color change. Zoned: Historical Residential (HR)
  - h) \*<u>BL #0986</u> 1395 Snow Rd. submitted by Eric Madrid of Highcienda Growers for a business license. Zoned: Rural Farm (RF)
  - i) \*<u>BL #0987</u> 1395 Snow Rd. submitted by Eric Madrid of Highcienda Growers for a Cannabis license. Zoned: **Rural Farm (RF)**
  - j) \*<u>BL #0990</u> 2710 Boldt St. submitted by Charles McMahon of Chuck McMahon Consulting LLC for a business license. Zoned: Historical Residential (HR)
  - k) \*<u>Sign Permit #061391</u> 2101 Calle de Parian submitted by Valerie Segovia for Nambe sale sign, Zoned: Historical Commercial (HC)
  - \*<u>Sign Permit #061390</u> 2011 Avenida de Mesilla submitted by Mickey Balderas of The Bean to update Logo sign design attached in packet. Zoned: Historical Commercial (HC)