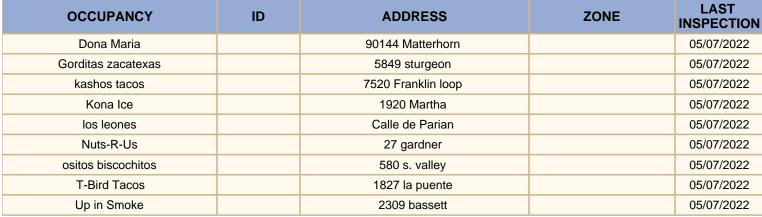

ctor | activation, no fire | - unintentional   Ave  | rage Response Time: | 00:11:00                |
| 745 - Alarm sy  | stem activat   | ion, no fire - unint | entional            |                        |                     |                         |
|                 |                |                      |                     | 40.04.40               | 00.00.47            |                         |
| 2022-00230      | 05/23/2022     | Bat31                | 13:13:25            | 13:21:42               | 00:08:17            | 1553 AVENIDA DE MESILLA |

Calls by Incident Type. Does not include calls where there was no response.



Mesilla, NM

This report was generated on 6/8/2022 12:04:36 AM

### Occupancies Inspected for Date Range

Start Date: 05/01/2022 | End Date: 05/31/2022



# of Occupancies Inspected: 9

% Occupancies Inspected: 5.20

Included occupancies are those that have a LOCKED inspection on record for the date range provided.





Mesilla, NM

This report was generated on 6/7/2022 11:46:27 PM

### Total Hours by Volunteers for May, 2022

Pay Grades: All Pay Grades | Start Date: 05/01/2022 | End Date: 05/31/2022

| PERSONNEL                 | INCIDENT TIME | TRAINING TIME | EVENT TIME | TOTAL TIME |
|---------------------------|---------------|---------------|------------|------------|
| Aguilar, Alexander J      | 4:00          | 0:00          | 17:00      | 21:00      |
| Brown, Tyler S            | 32:39         | 27:00         | 82:00      | 141:39     |
| Calderazzo, Vincent S     | 0:00          | 4:00          | 0:00       | 4:00       |
| Davi