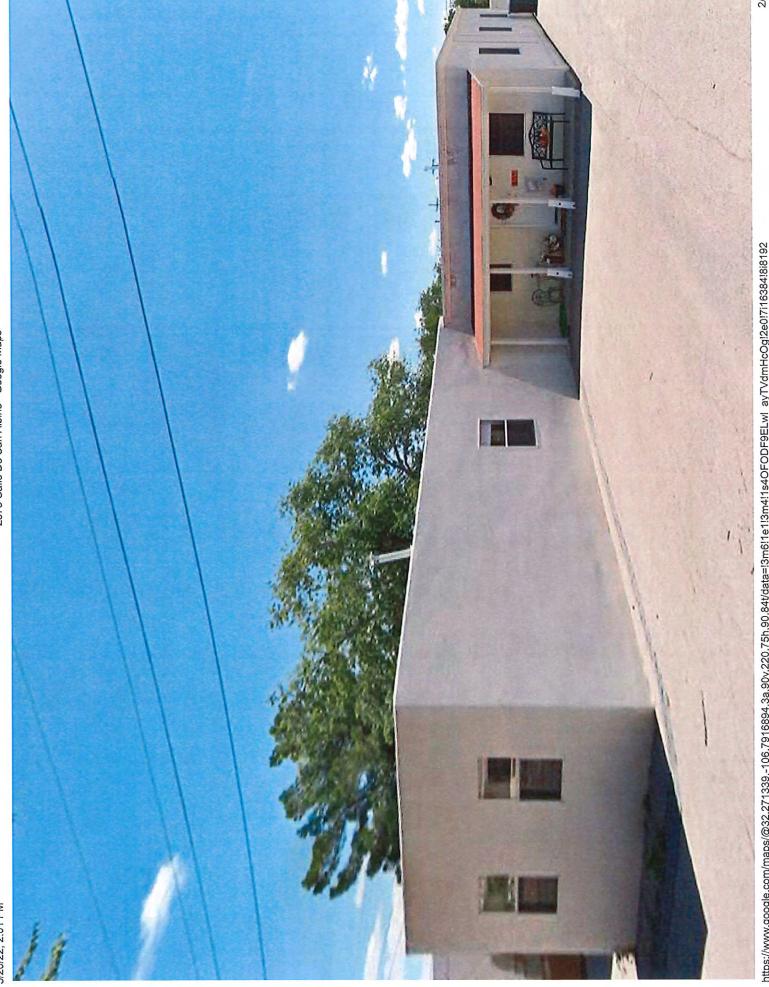

## AGENDA

- 1. PLEDGE OF ALLEGIANCE
- 2. ROLL CALL & DETERMINATION OF A QUORUM
- 3. CHANGES TO THE AGENDA & APPROVAL
- 4. PUBLIC INPUT The public is invited to address the Board for up to 3 minutes.
- 5. APPROVAL OF CONSENT AGENDA: (The Board will be asked to approve by one motion the following items of recurring or routine business. The Consent Agenda is marked with an asterisk \*)
  - a) \*BOT MINUTES Minutes of Budget Work Session, May 18, 2022
  - **b) \*BOT MINUTES -** Minutes of Regular Meeting, May 23, 2022
  - c) **\*BOT MINUTES** Minutes of Special Meeting, May 31, 2022
  - d) \*<u>PZHAC Case #061376</u>– Pappas Williamson seeking for a summary subdivision a Replat of U.S.R.S. Tract 11A-199 & 11A 198A within the Town of Mesilla, Dona Ana County, N.M. in Section 25, T.23S R.IE of U.S.R.S. Surveys (2532 Calle De Norte), Zoned: Historical Residential (HR).
  - e) \*<u>PZHAC Case #061384</u> 2260 Calle de Santiago submitted by Bill & Janice Cook to install rooftop solar system not visible from the street and AC combine panel and data monitoring unit, production meter and customer generation fusible AC disconnect. Zoned: Historical Residential (HR)
  - \*<u>PZHAC Case #061385</u> 2872 Calle San Albino submitted by Jeffry & Amanda Buras to repaint house exterior a different color current color is white. Zoned: Historical Residential (HR)
  - g) \*<u>PZHAC Case #061387</u> 2060 Calle de Parian Submitted by Julienne Hadfield to patch, repair and repaint windows and door, no color change. Zoned: Historical Residential (HR)
  - h) \*<u>BL #0986</u> 1395 Snow Rd. submitted by Eric Madrid of Highcienda Growers for a business license. Zoned: Rural Farm (RF)
  - i) \*<u>BL #0987</u> 1395 Snow Rd. submitted by Eric Madrid of Highcienda Growers for a Cannabis license. Zoned: **Rural Farm (RF)**
  - j) \*<u>BL #0990</u> 2710 Boldt St. submitted by Charles McMahon of Chuck McMahon Consulting LLC for a business license. Zoned: Historical Residential (HR)
  - k) \*<u>Sign Permit #061391</u> 2101 Calle de Parian submitted by Valerie Segovia for Nambe sale sign, Zoned: Historical Commercial (HC)
  - \*<u>Sign Permit #061390</u> 2011 Avenida de Mesilla submitted by Mickey Balderas of The Bean to update Logo sign design attached in packet. Zoned: Historical Commercial (HC)