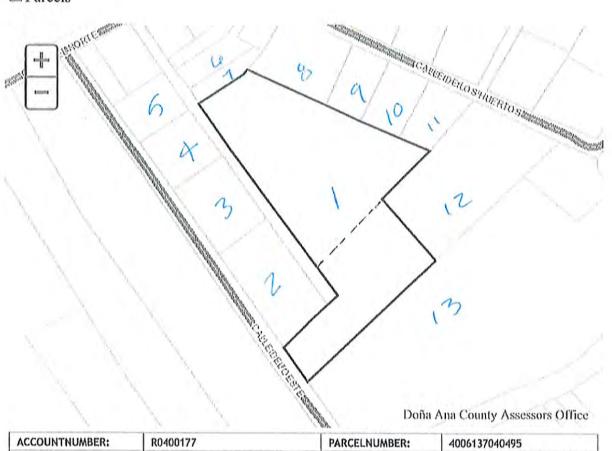

## AGENDA

- 1. PLEDGE OF ALLEGIANCE
- 2. ROLL CALL & DETERMINATION OF A QUORUM
- 3. CHANGES TO THE AGENDA & APPROVAL
- 4. PUBLIC INPUT The public is invited to address the Board for up to 3 minutes.
- 5. APPROVAL OF CONSENT AGENDA: (The Board will be asked to approve by one motion the following items of recurring or routine business. The Consent Agenda is marked with an asterisk \*)
  - a) \*BOT MINUTES Minutes of Budget Work Session, May 18, 2022
  - **b) \*BOT MINUTES -** Minutes of Regular Meeting, May 23, 2022
  - c) **\*BOT MINUTES** Minutes of Special Meeting, May 31, 2022
  - d) \*<u>PZHAC Case #061376</u>– Pappas Williamson seeking for a summary subdivision a Replat of U.S.R.S. Tract 11A-199 & 11A 198A within the Town of Mesilla, Dona Ana County, N.M. in Section 25, T.23S R.IE of U.S.R.S. Surveys (2532 Calle De Norte), Zoned: Historical Residential (HR).
  - e) \*<u>PZHAC Case #061384</u> 2260 Calle de Santiago submitted by Bill & Janice Cook to install rooftop solar system not visible from the street and AC combine panel and data monitoring unit, production meter and customer generation fusible AC disconnect. Zoned: Historical Residential (HR)
  - \*<u>PZHAC Case #061385</u> 2872 Calle San Albino submitted by Jeffry & Amanda Buras to repaint house exterior a different color current color is white. Zoned: Historical Residential (HR)
  - g) \*<u>PZHAC Case #061387</u> 2060 Calle de Parian Submitted by Julienne Hadfield to patch, repair and repaint windows and door, no color change. Zoned: Historical Residential (HR)
  - h) \*<u>BL #0986</u> 1395 Snow Rd. submitted by Eric Madrid of Highcienda Growers for a business license. Zoned: Rural Farm (RF)
  - i) \*<u>BL #0987</u> 1395 Snow Rd. submitted by Eric Madrid of Highcienda Growers for a Cannabis license. Zoned: **Rural Farm (RF)**
  - j) \*<u>BL #0990</u> 2710 Boldt St. submitted by Charles McMahon of Chuck McMahon Consulting LLC for a business license. Zoned: Historical Residential (HR)
  - k) \*<u>Sign Permit #061391</u> 2101 Calle de Parian submitted by Valerie Segovia for Nambe sale sign, Zoned: Historical Commercial (HC)
  - \*<u>Sign Permit #061390</u> 2011 Avenida de Mesilla submitted by Mickey Balderas of The Bean to update Logo sign design attached in packet. Zoned: Historical Commercial (HC)