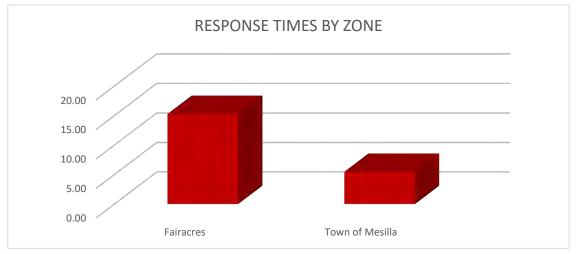

|  |
|            | I.S.O. Drill Tower                  | 1           | 8:00              |  |
|            | I.S.O. Driver and Operator Training | 2           | 8:00              |  |
|            | Total for Zapien, Jasha C           | 9           | 27:00             |  |

This report lists a count of Classes completed by each Person, for each Class Category. Optionally filtered by Personnel and Passage or Failure. Time shown in Hours and Minutes. If "All Personnel" is selected, this report also includes non-agency Personnel. Only non-Archived Classes that have been Reviewed are included. This report pulls training hours from the Training Code Hours field on the Info Page.



emergencyreporting.com Doc Id: 1504 Page # 4 of 4

Mesilla, NM

This report was generated on 06/08/2022





Response Mode: Lights and Sirens | Start Date: 05/01/2022 | End Date: 05/31/2022

| Zone                            | AVERAGE RESPONSE TIME (in minutes) |  |
|---------------------------------|------------------------------------|--|
|                                 |                                    |  |
| Fairacres                       | 15.27                              |  |
| Town of Mesilla                 | 5.47                               |  |
| Town of Mesilla No Crew on Duty | 12.52                              |  |
| Town of Mesilla Crew on Duty    | 4.19                               |  |



Only REVIEWED incidents included.Response Time is Dispatched to Arrived.

Mesilla, NM

This report was generated on 6/8/2022 12:00:42 AM

### Incident Type Count per Zone for Date R