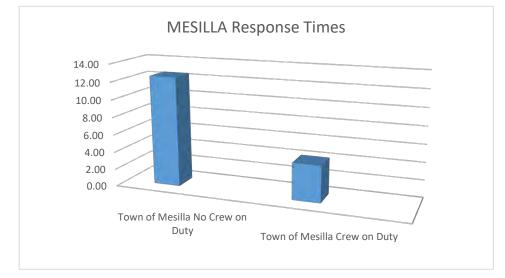

ulls training hours from the Training Code Hours field on the Info Page.



emergencyreporting.com Doc Id: 1504 Page # 4 of 4

Mesilla, NM

This report was generated on 06/08/2022





Response Mode: Lights and Sirens | Start Date: 05/01/2022 | End Date: 05/31/2022

| Zone                            | AVERAGE RESPONSE TIME (in minutes) |  |
|---------------------------------|------------------------------------|--|
|                                 |                                    |  |
| Fairacres                       | 15.27                              |  |
| Town of Mesilla                 | 5.47                               |  |
| Town of Mesilla No Crew on Duty | 12.52                              |  |
| Town of Mesilla Crew on Duty    | 4.19                               |  |



Only REVIEWED incidents included.Response Time is Dispatched to Arrived.

Mesilla, NM

This report was generated on 6/8/2022 12:00:42 AM

### Incident Type Count per Zone for Date Range

Start Date: 05/01/2022 | End Date: 05/31/2022







emergencyreporting.com Doc Id: 1404 Page # 1 of 3

| ZONES        | INCIDENT TYPE                                            | COUNT |
|--------------|----------------------------------------------------------|-------|
|              | 111 - Building fire                                      | 1     |
|              | 113 - Cooking fire, confined to container                | 1     |
|              | 142 - Brush or brush-and-grass mixture fire              | 2     |
|              | 311 - Medical assist, assist EMS crew                    | 2     |
|