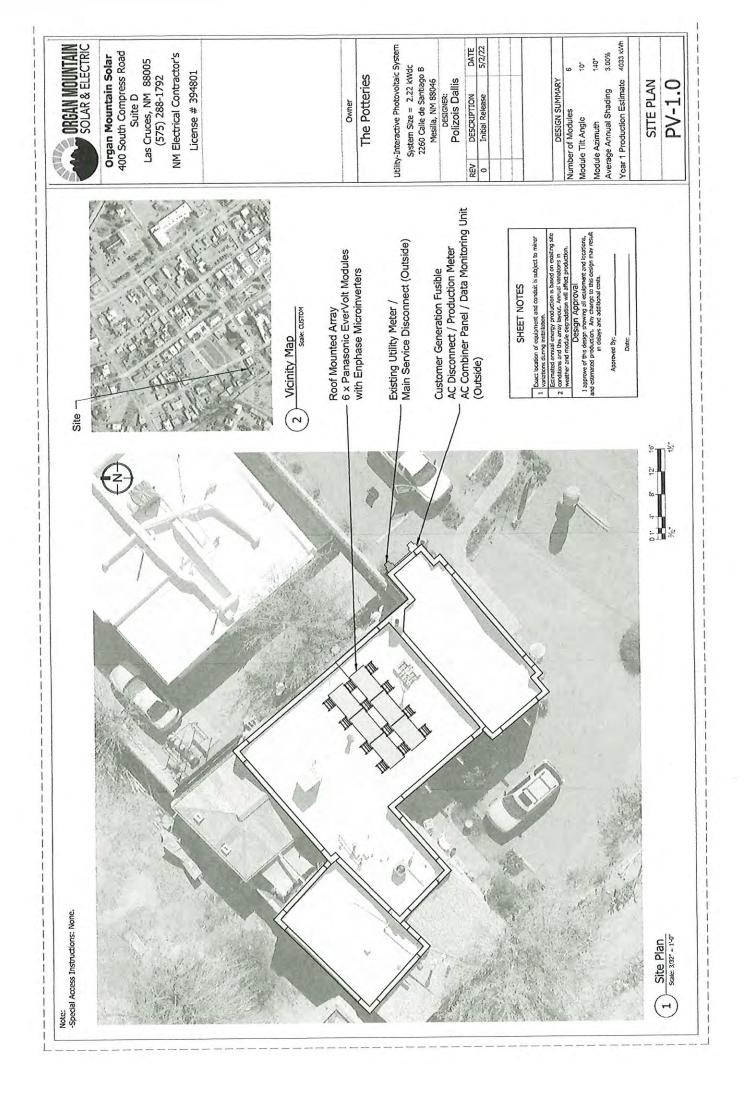

## AGENDA

- 1. PLEDGE OF ALLEGIANCE
- 2. ROLL CALL & DETERMINATION OF A QUORUM
- 3. CHANGES TO THE AGENDA & APPROVAL
- 4. PUBLIC INPUT The public is invited to address the Board for up to 3 minutes.
- 5. APPROVAL OF CONSENT AGENDA: (The Board will be asked to approve by one motion the following items of recurring or routine business. The Consent Agenda is marked with an asterisk \*)
  - a) \*BOT MINUTES Minutes of Budget Work Session, May 18, 2022
  - **b) \*BOT MINUTES -** Minutes of Regular Meeting, May 23, 2022
  - c) **\*BOT MINUTES** Minutes of Special Meeting, May 31, 2022
  - d) \*<u>PZHAC Case #061376</u>– Pappas Williamson seeking for a summary subdivision a Replat of U.S.R.S. Tract 11A-199 & 11A 198A within the Town of Mesilla, Dona Ana County, N.M. in Section 25, T.23S R.IE of U.S.R.S. Surveys (2532 Calle De Norte), Zoned: Historical Residential (HR).
  - e) \*<u>PZHAC Case #061384</u> 2260 Calle de Santiago submitted by Bill & Janice Cook to install rooftop solar system not visible from the street and AC combine panel and data monitoring unit, production meter and customer generation fusible AC disconnect. Zoned: Historical Residential (HR)
  - \*<u>PZHAC Case #061385</u> 2872 Calle San Albino submitted by Jeffry & Amanda Buras to repaint house exterior a different color current color is white. Zoned: Historical Residential (HR)
  - g) \*<u>PZHAC Case #061387</u> 2060 Calle de Parian Submitted by Julienne Hadfield to patch, repair and repaint windows and door, no color change. Zoned: Historical Residential (HR)
  - h) \*<u>BL #0986</u> 1395 Snow Rd. submitted by Eric Madrid of Highcienda Growers for a business license. Zoned: Rural Farm (RF)
  - i) \*<u>BL #0987</u> 1395 Snow Rd. submitted by Eric Madrid of Highcienda Growers for a Cannabis license. Zoned: **Rural Farm (RF)**
  - j) \*<u>BL #0990</u> 2710 Boldt St. submitted by Charles McMahon of Chuck McMahon Consulting LLC for a business license. Zoned: Historical Residential (HR)
  - k) \*<u>Sign Permit #061391</u> 2101 Calle de Parian submitted by Valerie Segovia for Nambe sale sign, Zoned: Historical Commercial (HC)
  - \*<u>Sign Permit #061390</u> 2011 Avenida de Mesilla submitted by Mickey Balderas of The Bean to update Logo sign design attached in packet. Zoned: Historical Commercial (HC)