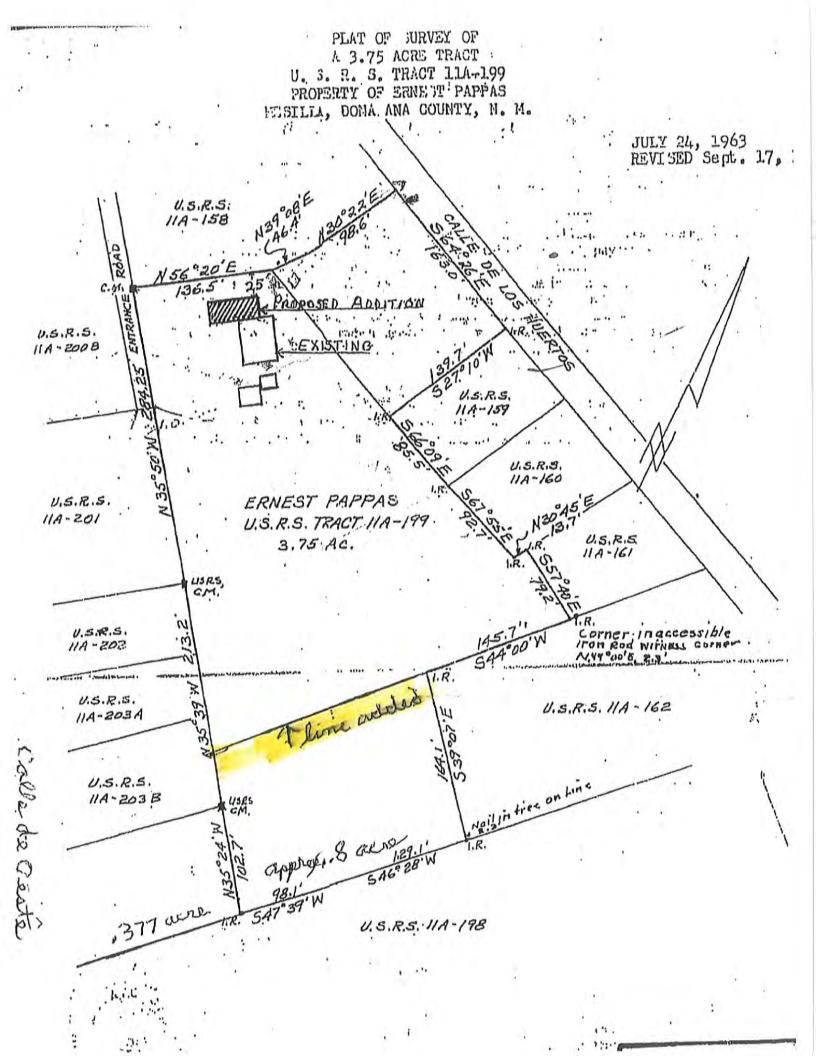

## AGENDA

- 1. PLEDGE OF ALLEGIANCE
- 2. ROLL CALL & DETERMINATION OF A QUORUM
- 3. CHANGES TO THE AGENDA & APPROVAL
- 4. PUBLIC INPUT The public is invited to address the Board for up to 3 minutes.
- 5. APPROVAL OF CONSENT AGENDA: (The Board will be asked to approve by one motion the following items of recurring or routine business. The Consent Agenda is marked with an asterisk \*)
  - a) \*BOT MINUTES Minutes of Budget Work Session, May 18, 2022
  - **b) \*BOT MINUTES -** Minutes of Regular Meeting, May 23, 2022
  - c) **\*BOT MINUTES** Minutes of Special Meeting, May 31, 2022
  - d) \*<u>PZHAC Case #061376</u>– Pappas Williamson seeking for a summary subdivision a Replat of U.S.R.S. Tract 11A-199 & 11A 198A within the Town of Mesilla, Dona Ana County, N.M. in Section 25, T.23S R.IE of U.S.R.S. Surveys (2532 Calle De Norte), Zoned: Historical Residential (HR).
  - e) \*<u>PZHAC Case #061384</u> 2260 Calle de Santiago submitted by Bill & Janice Cook to install rooftop solar system not visible from the street and AC combine panel and data monitoring unit, production meter and customer generation fusible AC disconnect. Zoned: Historical Residential (HR)
  - \*<u>PZHAC Case #061385</u> 2872 Calle San Albino submitted by Jeffry & Amanda Buras to repaint house exterior a different color current color is white. Zoned: Historical Residential (HR)
  - g) \*<u>PZHAC Case #061387</u> 2060 Calle de Parian Submitted by Julienne Hadfield to patch, repair and repaint windows and door, no color change. Zoned: Historical Residential (HR)
  - h) \*<u>BL #0986</u> 1395 Snow Rd. submitted by Eric Madrid of Highcienda Growers for a business license. Zoned: Rural Farm (RF)
  - i) \*<u>BL #0987</u> 1395 Snow Rd. submitted by Eric Madrid of Highcienda Growers for a Cannabis license. Zoned: **Rural Farm (RF)**
  - j) \*<u>BL #0990</u> 2710 Boldt St. submitted by Charles McMahon of Chuck McMahon Consulting LLC for a business license. Zoned: Historical Residential (HR)
  - k) \*<u>Sign Permit #061391</u> 2101 Calle de Parian submitted by Valerie Segovia for Nambe sale sign, Zoned: Historical Commercial (HC)
  - \*<u>Sign Permit #061390</u> 2011 Avenida de Mesilla submitted by Mickey Balderas of The Bean to update Logo sign design attached in packet. Zoned: Historical Commercial (HC)