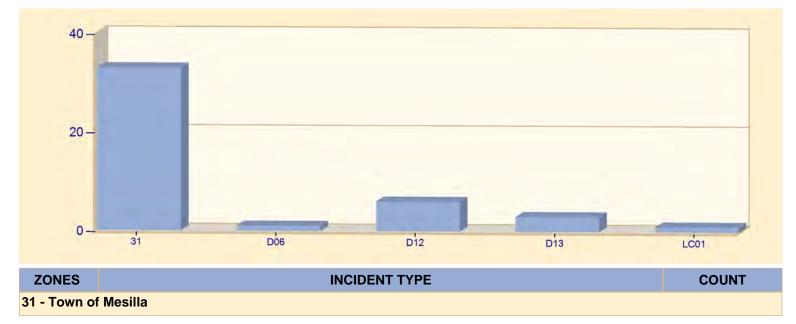

1/2022 | End Date: 05/31/2022

| Zone                            | AVERAGE RESPONSE TIME (in minutes) |  |
|---------------------------------|------------------------------------|--|
|                                 |                                    |  |
| Fairacres                       | 15.27                              |  |
| Town of Mesilla                 | 5.47                               |  |
| Town of Mesilla No Crew on Duty | 12.52                              |  |
| Town of Mesilla Crew on Duty    | 4.19                               |  |



Only REVIEWED incidents included.Response Time is Dispatched to Arrived.

Mesilla, NM

This report was generated on 6/8/2022 12:00:42 AM

### Incident Type Count per Zone for Date Range

Start Date: 05/01/2022 | End Date: 05/31/2022







emergencyreporting.com Doc Id: 1404 Page # 1 of 3

| ZONES        | INCIDENT TYPE                                            | COUNT |
|--------------|----------------------------------------------------------|-------|
|              | 111 - Building fire                                      | 1     |
|              | 113 - Cooking fire, confined to container                | 1     |
|              | 142 - Brush or brush-and-grass mixture fire              | 2     |
|              | 311 - Medical assist, assist EMS crew                    | 2     |
|              | 320 - Emergency medical service, other                   | 1     |
|              | 321 - EMS call, excluding vehicle accident with injury   | 9     |
|              | 322 - Motor vehicle accident with injuries