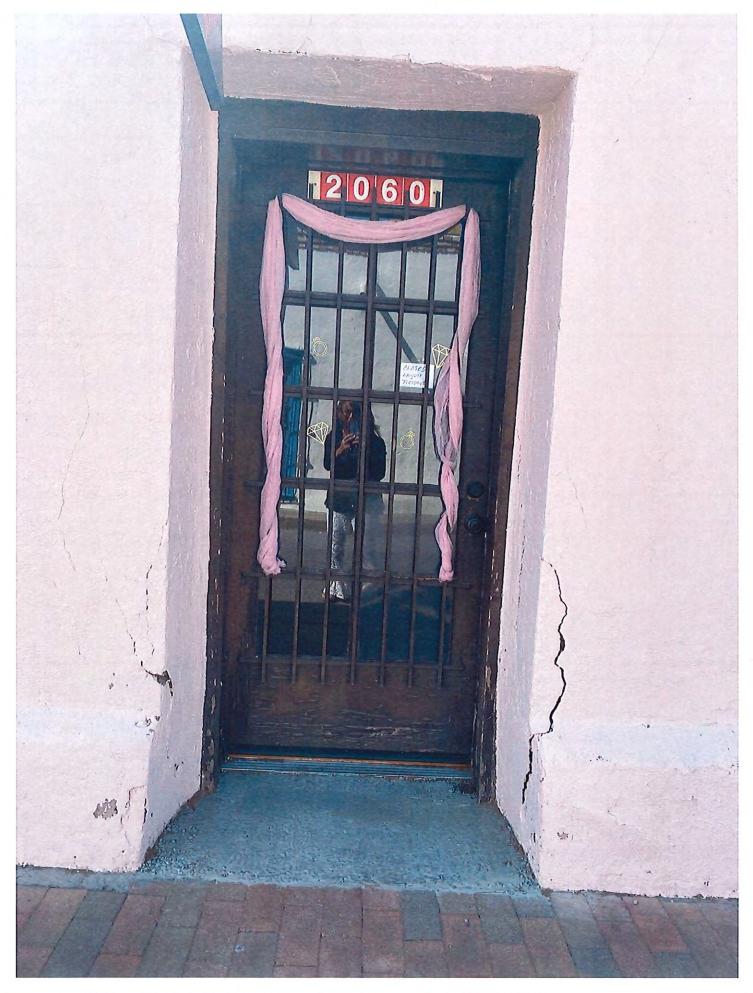

## AGENDA

- 1. PLEDGE OF ALLEGIANCE
- 2. ROLL CALL & DETERMINATION OF A QUORUM
- 3. CHANGES TO THE AGENDA & APPROVAL
- 4. PUBLIC INPUT The public is invited to address the Board for up to 3 minutes.
- 5. APPROVAL OF CONSENT AGENDA: (The Board will be asked to approve by one motion the following items of recurring or routine business. The Consent Agenda is marked with an asterisk \*)
  - a) \*BOT MINUTES Minutes of Budget Work Session, May 18, 2022
  - **b) \*BOT MINUTES -** Minutes of Regular Meeting, May 23, 2022
  - c) **\*BOT MINUTES** Minutes of Special Meeting, May 31, 2022
  - d) \*<u>PZHAC Case #061376</u>– Pappas Williamson seeking for a summary subdivision a Replat of U.S.R.S. Tract 11A-199 & 11A 198A within the Town of Mesilla, Dona Ana County, N.M. in Section 25, T.23S R.IE of U.S.R.S. Surveys (2532 Calle De Norte), Zoned: Historical Residential (HR).
  - e) \*<u>PZHAC Case #061384</u> 2260 Calle de Santiago submitted by Bill & Janice Cook to install rooftop solar system not visible from the street and AC combine panel and data monitoring unit, production meter and customer generation fusible AC disconnect. Zoned: Historical Residential (HR)
  - \*<u>PZHAC Case #061385</u> 2872 Calle San Albino submitted by Jeffry & Amanda Buras to repaint house exterior a different color current color is white. Zoned: Historical Residential (HR)
  - g) \*<u>PZHAC Case #061387</u> 2060 Calle de Parian Submitted by Julienne Hadfield to patch, repair and repaint windows and door, no color change. Zoned: Historical Residential (HR)
  - h) \*<u>BL #0986</u> 1395 Snow Rd. submitted by Eric Madrid of Highcienda Growers for a business license. Zoned: Rural Farm (RF)
  - i) \*<u>BL #0987</u> 1395 Snow Rd. submitted by Eric Madrid of Highcienda Growers for a Cannabis license. Zoned: **Rural Farm (RF)**
  - j) \*<u>BL #0990</u> 2710 Boldt St. submitted by Charles McMahon of Chuck McMahon Consulting LLC for a business license. Zoned: Historical Residential (HR)
  - k) \*<u>Sign Permit #061391</u> 2101 Calle de Parian submitted by Valerie Segovia for Nambe sale sign, Zoned: Historical Commercial (HC)
  - \*<u>Sign Permit #061390</u> 2011 Avenida de Mesilla submitted by Mickey Balderas of The Bean to update Logo sign design attached in packet. Zoned: Historical Commercial (HC)