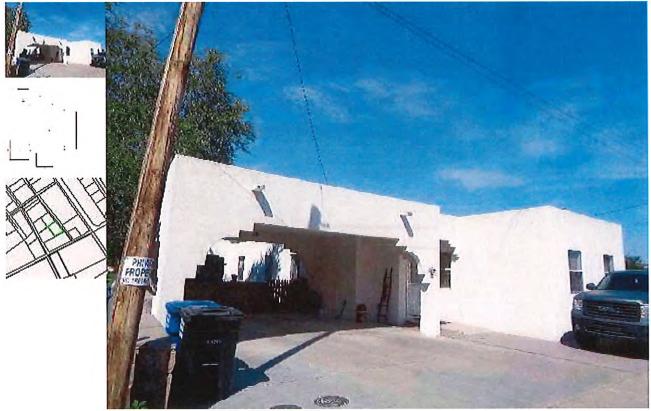

## AGENDA

- 1. PLEDGE OF ALLEGIANCE
- 2. ROLL CALL & DETERMINATION OF A QUORUM
- 3. CHANGES TO THE AGENDA & APPROVAL
- 4. PUBLIC INPUT The public is invited to address the Board for up to 3 minutes.
- 5. APPROVAL OF CONSENT AGENDA: (The Board will be asked to approve by one motion the following items of recurring or routine business. The Consent Agenda is marked with an asterisk \*)
  - a) \*BOT MINUTES Minutes of Budget Work Session, May 18, 2022
  - **b) \*BOT MINUTES -** Minutes of Regular Meeting, May 23, 2022
  - c) **\*BOT MINUTES** Minutes of Special Meeting, May 31, 2022
  - d) \*<u>PZHAC Case #061376</u>– Pappas Williamson seeking for a summary subdivision a Replat of U.S.R.S. Tract 11A-199 & 11A 198A within the Town of Mesilla, Dona Ana County, N.M. in Section 25, T.23S R.IE of U.S.R.S. Surveys (2532 Calle De Norte), Zoned: Historical Residential (HR).
  - e) \*<u>PZHAC Case #061384</u> 2260 Calle de Santiago submitted by Bill & Janice Cook to install rooftop solar system not visible from the street and AC combine panel and data monitoring unit, production meter and customer generation fusible AC disconnect. Zoned: Historical Residential (HR)
  - \*<u>PZHAC Case #061385</u> 2872 Calle San Albino submitted by Jeffry & Amanda Buras to repaint house exterior a different color current color is white. Zoned: Historical Residential (HR)
  - g) \*<u>PZHAC Case #061387</u> 2060 Calle de Parian Submitted by Julienne Hadfield to patch, repair and repaint windows and door, no color change. Zoned: Historical Residential (HR)
  - h) \*<u>BL #0986</u> 1395 Snow Rd. submitted by Eric Madrid of Highcienda Growers for a business license. Zoned: Rural Farm (RF)
  - i) \*<u>BL #0987</u> 1395 Snow Rd. submitted by Eric Madrid of Highcienda Growers for a Cannabis license. Zoned: **Rural Farm (RF)**
  - j) \*<u>BL #0990</u> 2710 Boldt St. submitted by Charles McMahon of Chuck McMahon Consulting LLC for a business license. Zoned: Historical Residential (HR)
  - k) \*<u>Sign Permit #061391</u> 2101 Calle de Parian submitted by Valerie Segovia for Nambe sale sign, Zoned: Historical Commercial (HC)
  - \*<u>Sign Permit #061390</u> 2011 Avenida de Mesilla submitted by Mickey Balderas of The Bean to update Logo sign design attached in packet. Zoned: Historical Commercial (HC)