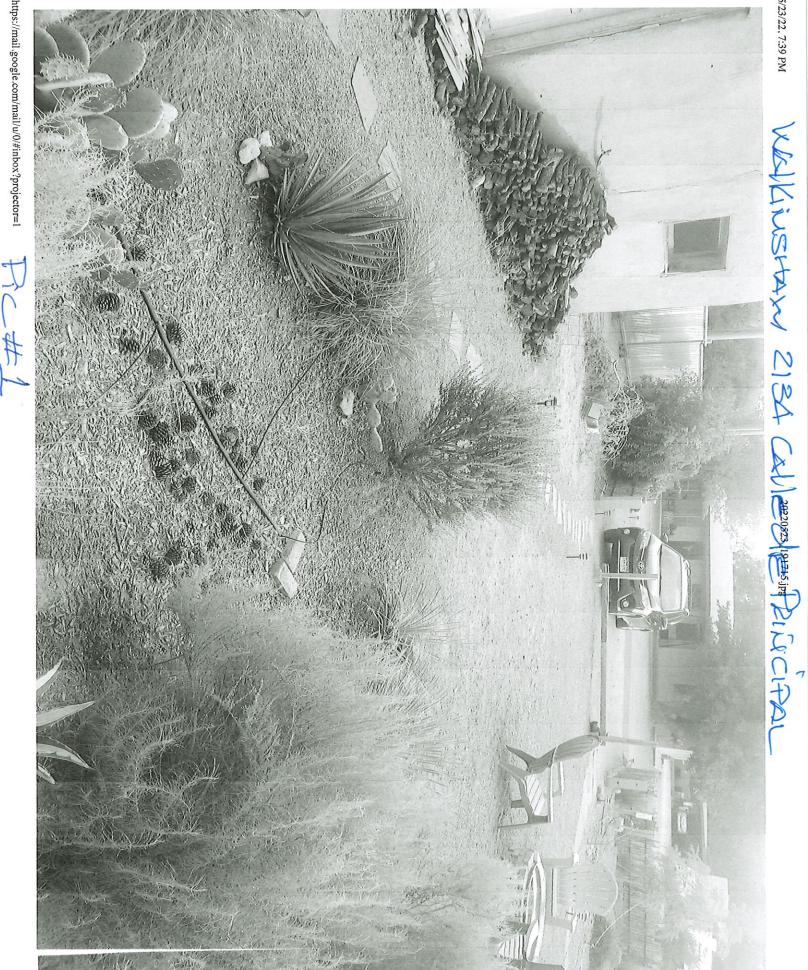

#### a. \*PZHAC MINUTES: June 9, 2022, Regular Minutes

b. \*PZACH Case #061388 – ADMINISTRATIVE APPROVAL - 2134 Calle de Principal submitted by Eric Walkinshaw to construct shallow drain ditch to water retention swale, regravel the parking lot and refresh woodchips in landscaping. Zoned: Historical Residential (HR)