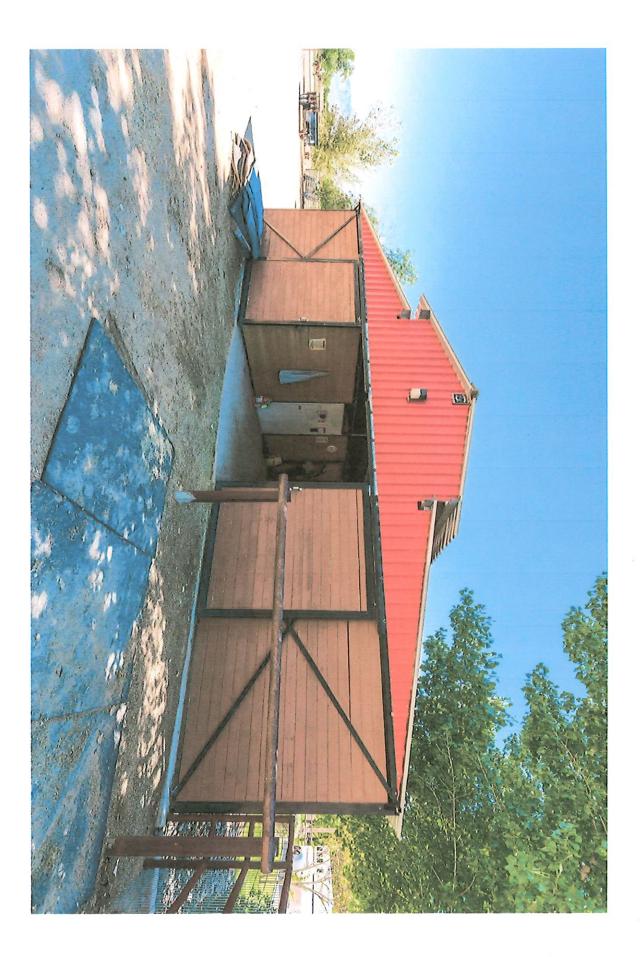

#### 6. NEW BUSINESS

- a. <u>PZHAC Case #061419</u> 1395 Snow Road, submitted by Oscar Luevano. To remove and replace barn siding. Color to match existing dwelling. **Zoned: Rural Farm (RF)**
- b. <u>PZHAC Case #061420</u>– 1395 Snow Road, submitted by Oscar Luevano. Erect perimeter fencing with fencing within for added security purposes. **Zoned: Rural Farm (RF).**