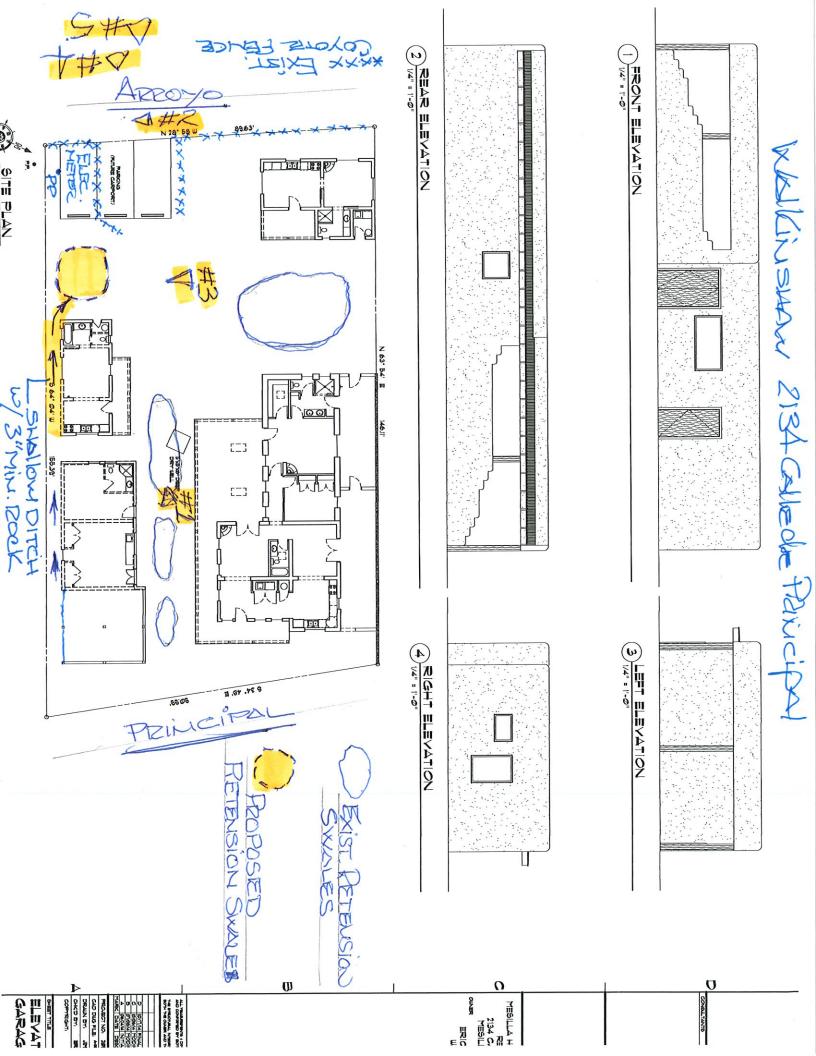

#### a. \*PZHAC MINUTES: June 9, 2022, Regular Minutes

b. \*PZACH Case #061388 – ADMINISTRATIVE APPROVAL - 2134 Calle de Principal submitted by Eric Walkinshaw to construct shallow drain ditch to water retention swale, regravel the parking lot and refresh woodchips in landscaping. Zoned: Historical Residential (HR)