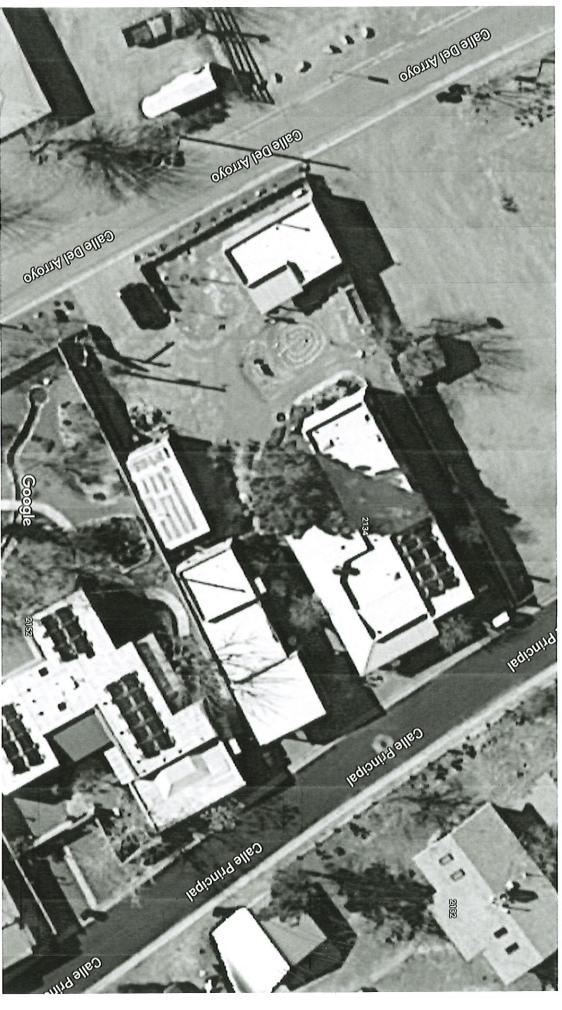

#### a. \*PZHAC MINUTES: June 9, 2022, Regular Minutes

b. \*PZACH Case #061388 – ADMINISTRATIVE APPROVAL - 2134 Calle de Principal submitted by Eric Walkinshaw to construct shallow drain ditch to water retention swale, regravel the parking lot and refresh woodchips in landscaping. Zoned: Historical Residential (HR)