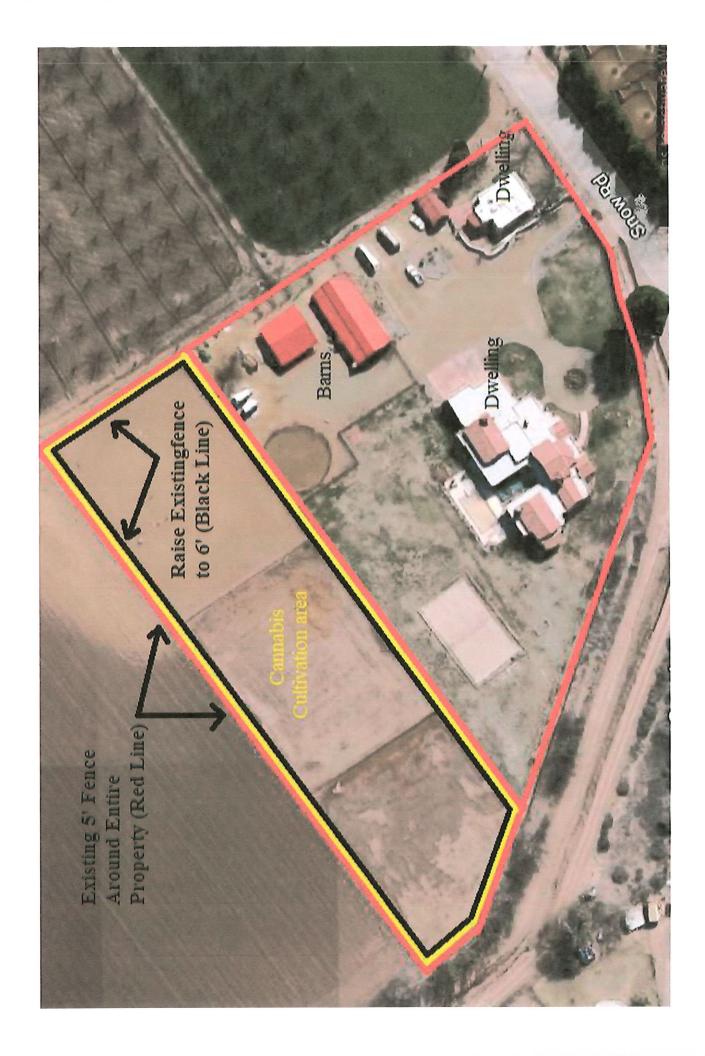

#### 6. NEW BUSINESS

- a. <u>PZHAC Case #061419</u> 1395 Snow Road, submitted by Oscar Luevano. To remove and replace barn siding. Color to match existing dwelling. **Zoned: Rural Farm (RF)**
- b. <u>PZHAC Case #061420</u>– 1395 Snow Road, submitted by Oscar Luevano. Erect perimeter fencing with fencing within for added security purposes. **Zoned: Rural Farm (RF).**