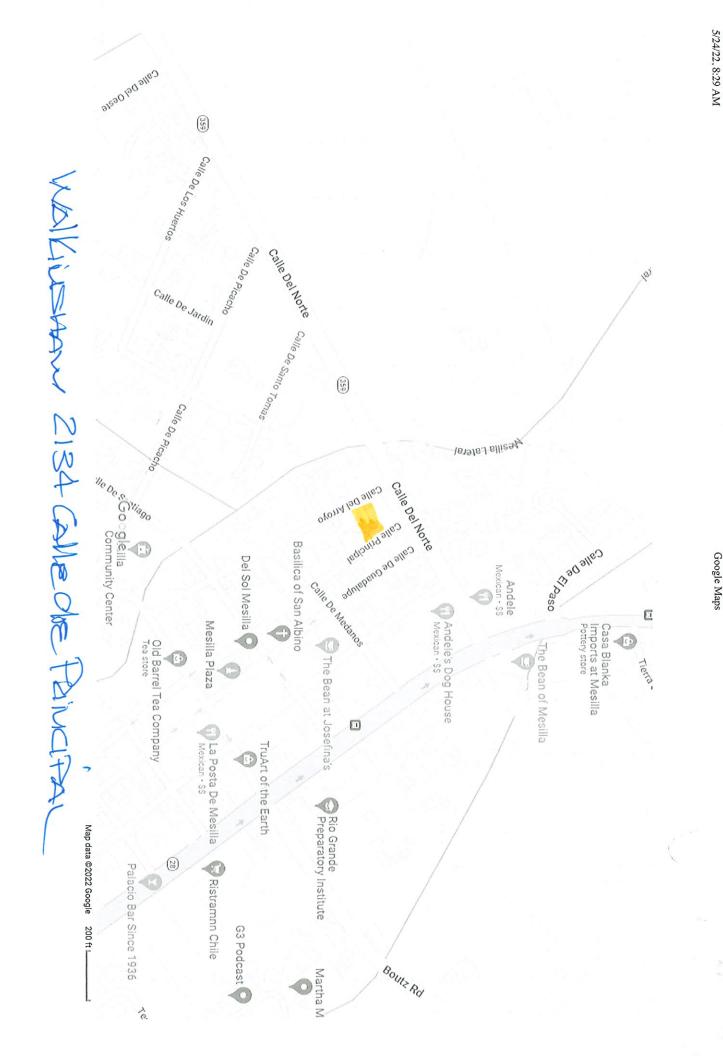

#### a. \*PZHAC MINUTES: June 9, 2022, Regular Minutes

b. \*PZACH Case #061388 – ADMINISTRATIVE APPROVAL - 2134 Calle de Principal submitted by Eric Walkinshaw to construct shallow drain ditch to water retention swale, regravel the parking lot and refresh woodchips in landscaping. Zoned: Historical Residential (HR)