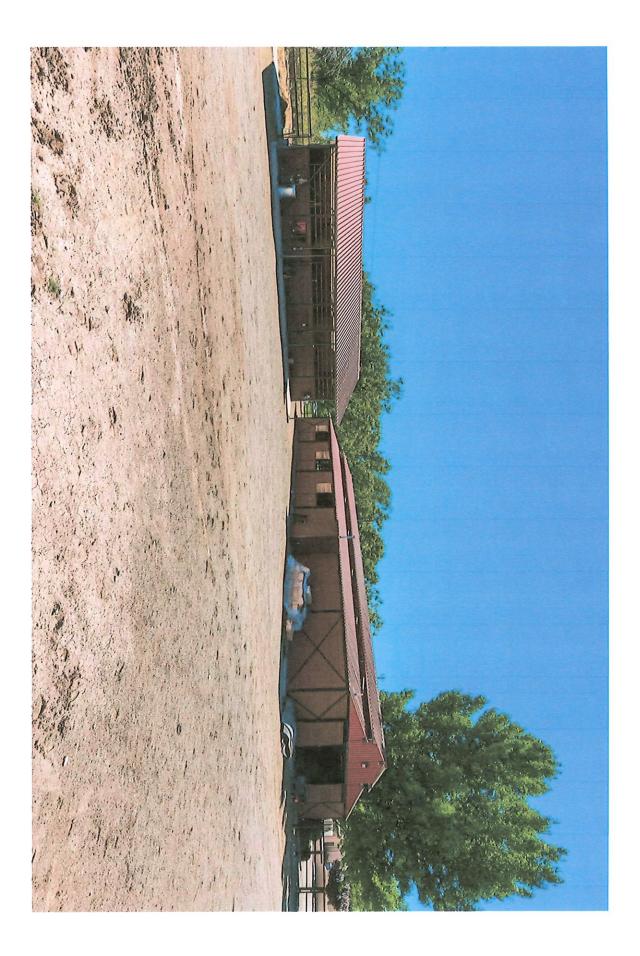

#### 6. NEW BUSINESS

- a. <u>PZHAC Case #061419</u> 1395 Snow Road, submitted by Oscar Luevano. To remove and replace barn siding. Color to match existing dwelling. **Zoned: Rural Farm (RF)**
- b. <u>PZHAC Case #061420</u>– 1395 Snow Road, submitted by Oscar Luevano. Erect perimeter fencing with fencing within for added security purposes. **Zoned: Rural Farm (RF).**