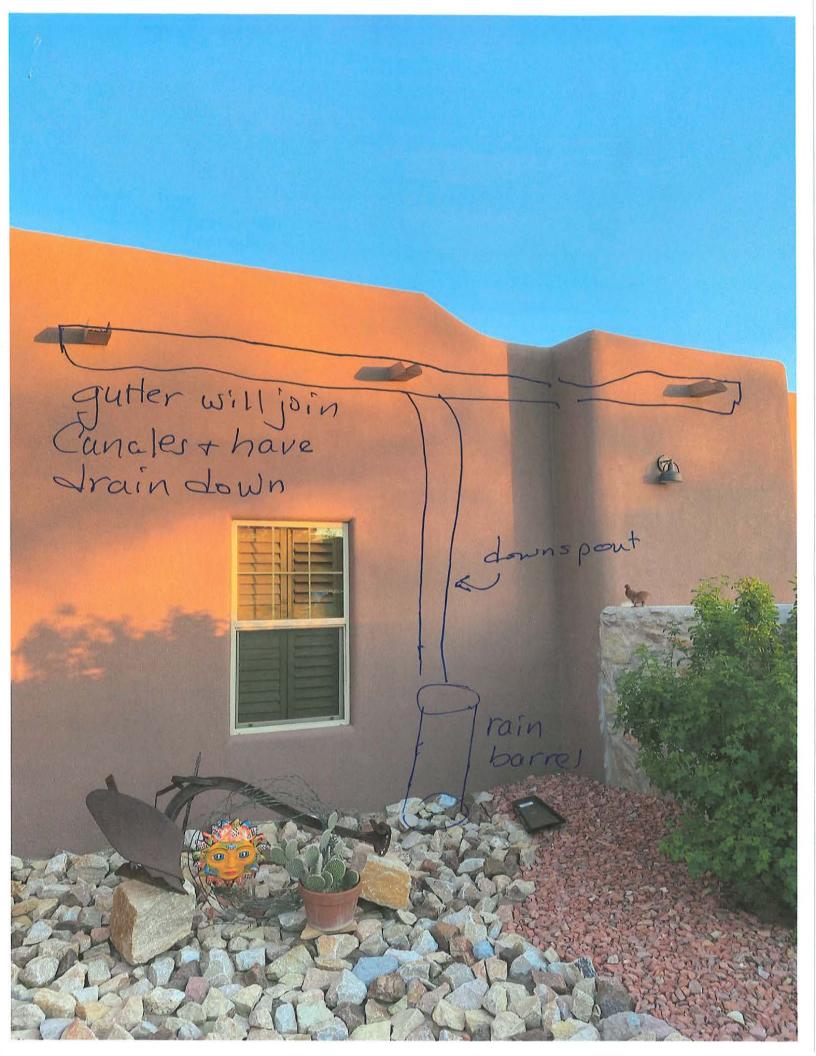

#### **MEETING – 6:00 P.M.**

- 1. PLEDGE OF ALLEGIANCE
- 2. ROLL CALL & DETERMINATION OF A QUORUM
- 3. CHANGES TO THE AGENDA & APPROVAL
- 4. PUBLIC INPUT The public is invited to address the Board for up to 3 minutes.
- 5. APPROVAL OF CONSENT AGENDA: (The Board will be asked to approve by one motion the following items of recurring or routine business. The Consent Agenda is marked with an asterisk \*)
  - a) \*BOT MINUTES Minutes of Regular Meeting, April 25, 2022.
  - **b)** \*PZHAC Case #061377 2305 Calle de Colon, submitted by Gerard Nevarez for a gutter system in front of house. Zoned: Historical (HR.)
  - c) \*PZHAC Case #061380 2101 Calle Del Norte submitted by Juan Caro to construct a two-foot rock wall in front and increasing the height towards the back of property. Zoned: Historical Residential (HR)
- 6. REPORTS
  - a) Public Works Department
- 7. NEW BUSINESS
  - a) For Approval: The construction contract with A Mountain Construction Company for \$674,206.08 up to the grant amount. This is Molzen Corbin's recommendation regarding the bid opening for Calle del Norte Phase II.
- 8. BOARD OF TRUSTEE COMMITTEE REPORTS
- 9. BOARD OF TRUSTEE/STAFF COMMENTS
- 10. ADJOURNMENT