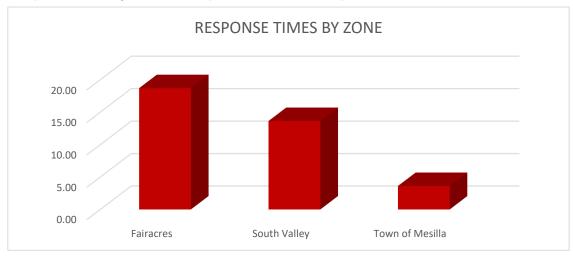

|
|              | 321 - EMS call, excluding vehicle accident with injury | 1     |
|              | 611 - Dispatched & cancelled en route                  | 1     |
|              | Total Incidents for D13 - South Valley.                | 3     |
| LC01 - City  | of Las Cruces                                          |       |
|              | 324 - Motor vehicle accident with no injuries.         | 2     |
|              | 611 - Dispatched & cancelled en route                  | 1     |
|              | Total Incidents for LC01 - City of Las Cruces.         | 3     |
|              | Total Count for all Zone:                              | 41    |



Mesilla, NM

This report was generated on 05/03/2022



Response Mode: Lights and Sirens | Start Date: 04/01/2022| End Date: 04/30/2022



| Zone                            | AVERAGE RESPONSE TIME (in minutes) |  |  |
|---------------------------------|------------------------------------|--|--|
|                                 |                                    |  |  |
| Fairacres                       | 18.70                              |  |  |
| South Valley                    | 13.65                              |  |  |
| Town of Mesilla                 | 3.63                               |  |  |
| Town of Mesilla No Crew on Duty | 0.00                               |  |  |
| Town of Mesilla Crew on Duty    | 3.63                               |  |  |



Mesilla, NM

This report was generated on 5/3/2022 11:21:07 AM



Count of Classes by Personnel by Class Category

Passed/Failed: Both Passed and Failed | Personne