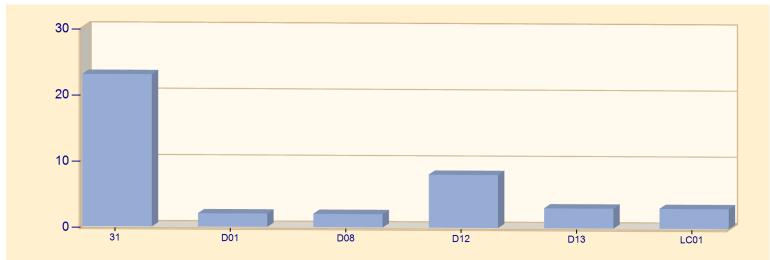

1 - Authorized controlled burning                      | 1           | 0.52%      |  |
| 650 - Steam, other gas mistaken for smoke, other         | 1           | 0.52%      |  |
| 651 - Smoke scare, odor of smoke                         | 1           | 0.52%      |  |
| 735 - Alarm system sounded due to malfunction            | 2           | 1.04%      |  |
| 743 - Smoke detector activation, no fire - unintentional | 3           | 1.55%      |  |
| 813 - Wind storm, tornado/hurricane assessment           | 1           | 0.52%      |  |
| TOTAL INCI                                               | DENTS: 193  | 100%       |  |

Mesilla, NM

This report was generated on 5/3/2022 11:37:54 AM



### **Incident Type Count per Zone for Date Range**

Start Date: 04/01/2022 | End Date: 04/30/2022



| ZONES        | INCIDENT TYPE                                            |                               | COUNT |  |  |
|--------------|----------------------------------------------------------|-------------------------------|-------|--|--|
| 31 - Town of | 31 - Town of Mesilla                                     |                               |       |  |  |
|              | 111 - Building fire                                      |                               | 1     |  |  |
|              | 142 - Brush or brush-and-grass mixture fire              |                               | 1     |  |  |
|              | 143 - Grass fire                                         |                               | 1     |  |  |
|              | 300 - Rescue, EMS incident, other