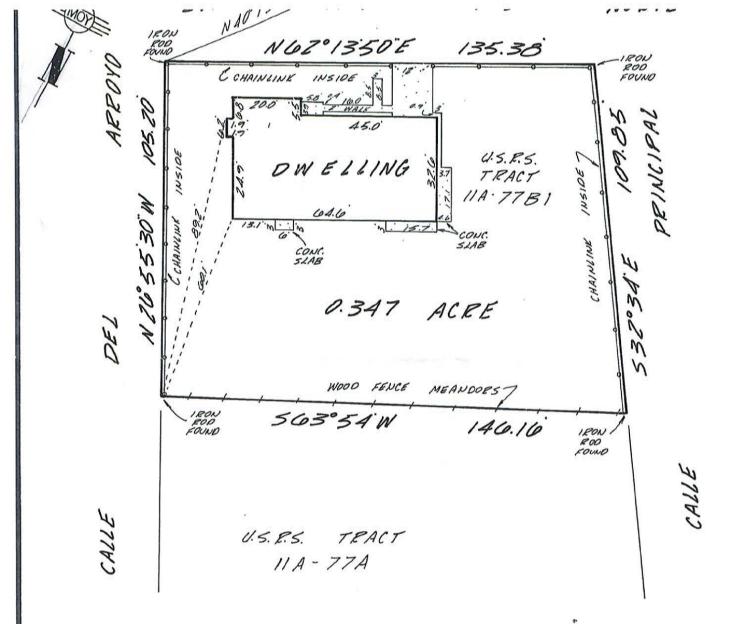

#### **MEETING – 6:00 P.M.**

- 1. PLEDGE OF ALLEGIANCE
- 2. ROLL CALL & DETERMINATION OF A QUORUM
- 3. CHANGES TO THE AGENDA & APPROVAL
- 4. PUBLIC INPUT The public is invited to address the Board for up to 3 minutes.
- 5. APPROVAL OF CONSENT AGENDA: (The Board will be asked to approve by one motion the following items of recurring or routine business. The Consent Agenda is marked with an asterisk \*)
  - a) \*BOT MINUTES Minutes of Regular Meeting, April 25, 2022.
  - **b)** \*PZHAC Case #061377 2305 Calle de Colon, submitted by Gerard Nevarez for a gutter system in front of house. Zoned: Historical (HR.)
  - c) \*PZHAC Case #061380 2101 Calle Del Norte submitted by Juan Caro to construct a two-foot rock wall in front and increasing the height towards the back of property. Zoned: Historical Residential (HR)
- 6. REPORTS
  - a) Public Works Department
- 7. NEW BUSINESS
  - a) For Approval: The construction contract with A Mountain Construction Company for \$674,206.08 up to the grant amount. This is Molzen Corbin's recommendation regarding the bid opening for Calle del Norte Phase II.
- 8. BOARD OF TRUSTEE COMMITTEE REPORTS
- 9. BOARD OF TRUSTEE/STAFF COMMENTS
- 10. ADJOURNMENT