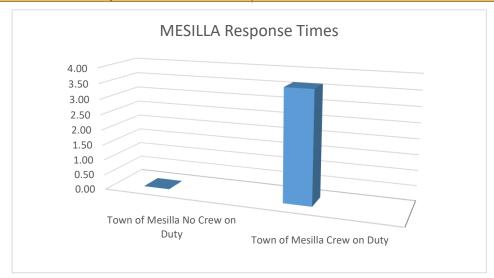

| 41    |



Mesilla, NM

This report was generated on 05/03/2022



Response Mode: Lights and Sirens | Start Date: 04/01/2022| End Date: 04/30/2022



| Zone                            | AVERAGE RESPONSE TIME (in minutes) |  |  |
|---------------------------------|------------------------------------|--|--|
|                                 |                                    |  |  |
| Fairacres                       | 18.70                              |  |  |
| South Valley                    | 13.65                              |  |  |
| Town of Mesilla                 | 3.63                               |  |  |
| Town of Mesilla No Crew on Duty | 0.00                               |  |  |
| Town of Mesilla Crew on Duty    | 3.63                               |  |  |



Mesilla, NM

This report was generated on 5/3/2022 11:21:07 AM



Count of Classes by Personnel by Class Category

Passed/Failed: Both Passed and Failed | Personnel: All Personnel | Start Date: 04/01/2022 | End Date: 04/30/2022

| ilar, Alexander J                 |             |                   |
|-----------------------------------|-------------|-------------------|
| Class Category                    | Class Count | Total Class Hours |
| I.S.O. Company Training           | 2           | 5:00              |
| Total for Aguilar, Alexander J    | 2           | 5:00              |
| rown, Tyler S                     |             |                   |
| Class Category                    | Class Count | Total Class Hours |
| EMS Training                      | 1           | 1:00