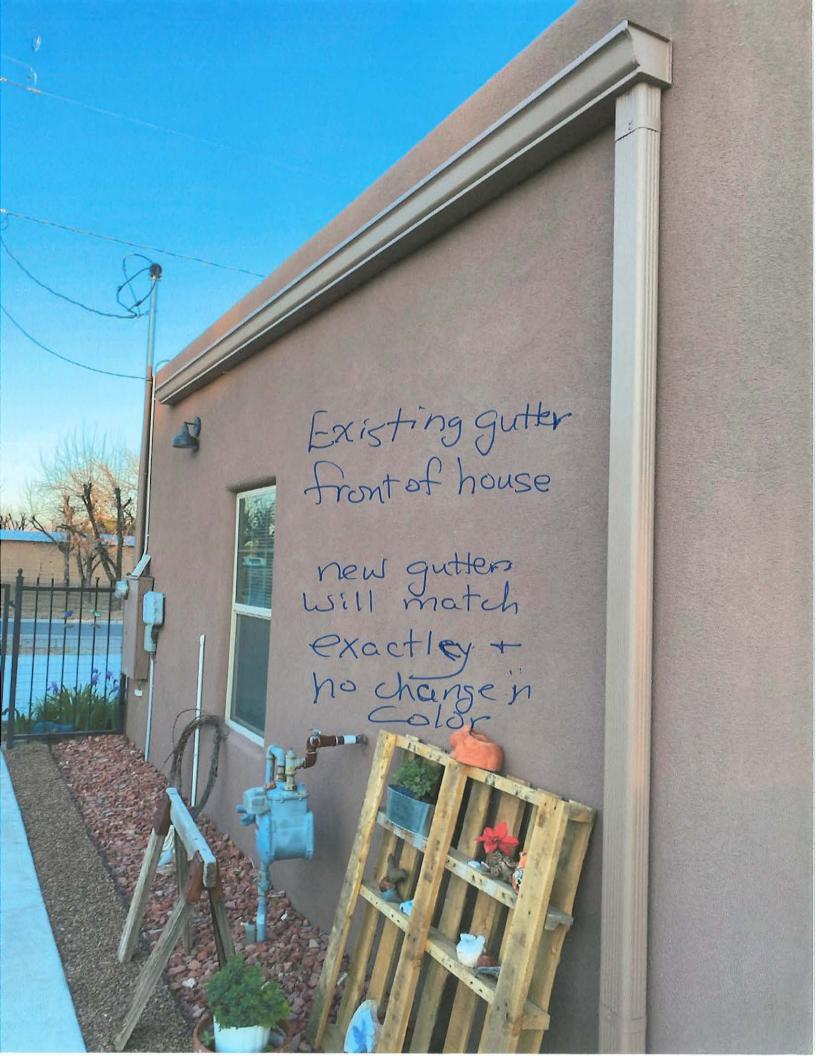

#### **MEETING – 6:00 P.M.**

- 1. PLEDGE OF ALLEGIANCE
- 2. ROLL CALL & DETERMINATION OF A QUORUM
- 3. CHANGES TO THE AGENDA & APPROVAL
- 4. PUBLIC INPUT The public is invited to address the Board for up to 3 minutes.
- 5. APPROVAL OF CONSENT AGENDA: (The Board will be asked to approve by one motion the following items of recurring or routine business. The Consent Agenda is marked with an asterisk \*)
  - a) \*BOT MINUTES Minutes of Regular Meeting, April 25, 2022.
  - **b)** \*PZHAC Case #061377 2305 Calle de Colon, submitted by Gerard Nevarez for a gutter system in front of house. Zoned: Historical (HR.)
  - c) \*PZHAC Case #061380 2101 Calle Del Norte submitted by Juan Caro to construct a two-foot rock wall in front and increasing the height towards the back of property. Zoned: Historical Residential (HR)
- 6. REPORTS
  - a) Public Works Department
- 7. NEW BUSINESS
  - a) For Approval: The construction contract with A Mountain Construction Company for \$674,206.08 up to the grant amount. This is Molzen Corbin's recommendation regarding the bid opening for Calle del Norte Phase II.
- 8. BOARD OF TRUSTEE COMMITTEE REPORTS
- 9. BOARD OF TRUSTEE/STAFF COMMENTS
- 10. ADJOURNMENT