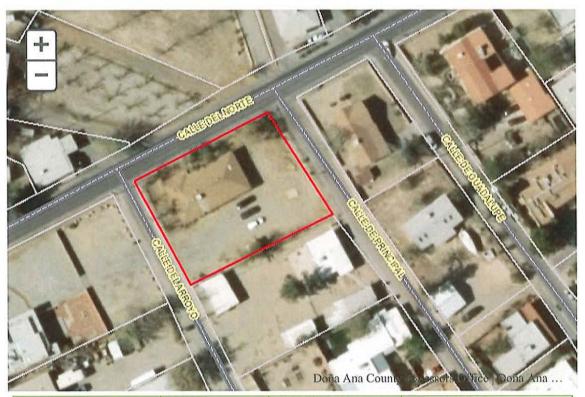

#### **MEETING – 6:00 P.M.**

- 1. PLEDGE OF ALLEGIANCE
- 2. ROLL CALL & DETERMINATION OF A QUORUM
- 3. CHANGES TO THE AGENDA & APPROVAL
- 4. PUBLIC INPUT The public is invited to address the Board for up to 3 minutes.
- 5. APPROVAL OF CONSENT AGENDA: (The Board will be asked to approve by one motion the following items of recurring or routine business. The Consent Agenda is marked with an asterisk \*)
  - a) \*BOT MINUTES Minutes of Regular Meeting, April 25, 2022.
  - **b)** \*PZHAC Case #061377 2305 Calle de Colon, submitted by Gerard Nevarez for a gutter system in front of house. Zoned: Historical (HR.)
  - c) \*PZHAC Case #061380 2101 Calle Del Norte submitted by Juan Caro to construct a two-foot rock wall in front and increasing the height towards the back of property. Zoned: Historical Residential (HR)
- 6. REPORTS
  - a) Public Works Department
- 7. NEW BUSINESS
  - a) For Approval: The construction contract with A Mountain Construction Company for \$674,206.08 up to the grant amount. This is Molzen Corbin's recommendation regarding the bid opening for Calle del Norte Phase II.
- 8. BOARD OF TRUSTEE COMMITTEE REPORTS
- 9. BOARD OF TRUSTEE/STAFF COMMENTS
- 10. ADJOURNMENT