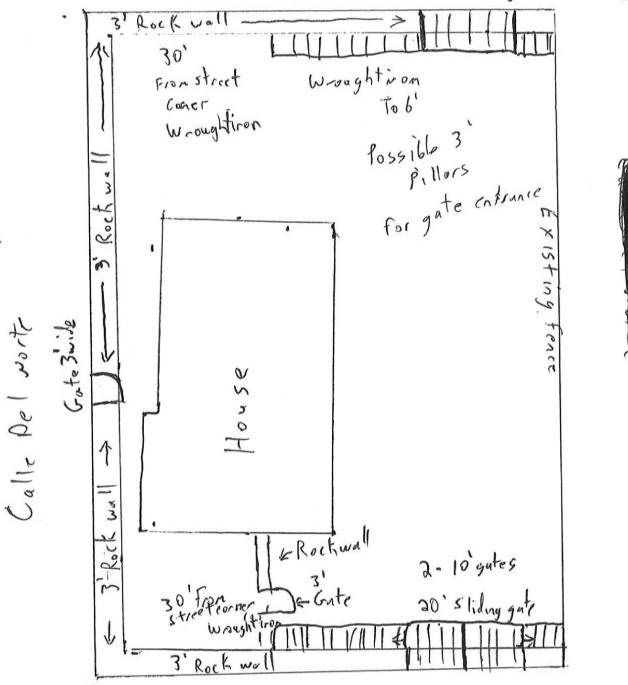

#### **MEETING – 6:00 P.M.**

- 1. PLEDGE OF ALLEGIANCE
- 2. ROLL CALL & DETERMINATION OF A QUORUM
- 3. CHANGES TO THE AGENDA & APPROVAL
- 4. PUBLIC INPUT The public is invited to address the Board for up to 3 minutes.
- 5. APPROVAL OF CONSENT AGENDA: (The Board will be asked to approve by one motion the following items of recurring or routine business. The Consent Agenda is marked with an asterisk \*)
  - a) \*BOT MINUTES Minutes of Regular Meeting, April 25, 2022.
  - **b)** \*PZHAC Case #061377 2305 Calle de Colon, submitted by Gerard Nevarez for a gutter system in front of house. Zoned: Historical (HR.)
  - c) \*PZHAC Case #061380 2101 Calle Del Norte submitted by Juan Caro to construct a two-foot rock wall in front and increasing the height towards the back of property. Zoned: Historical Residential (HR)
- 6. REPORTS
  - a) Public Works Department
- 7. NEW BUSINESS
  - a) For Approval: The construction contract with A Mountain Construction Company for \$674,206.08 up to the grant amount. This is Molzen Corbin's recommendation regarding the bid opening for Calle del Norte Phase II.
- 8. BOARD OF TRUSTEE COMMITTEE REPORTS
- 9. BOARD OF TRUSTEE/STAFF COMMENTS
- 10. ADJOURNMENT