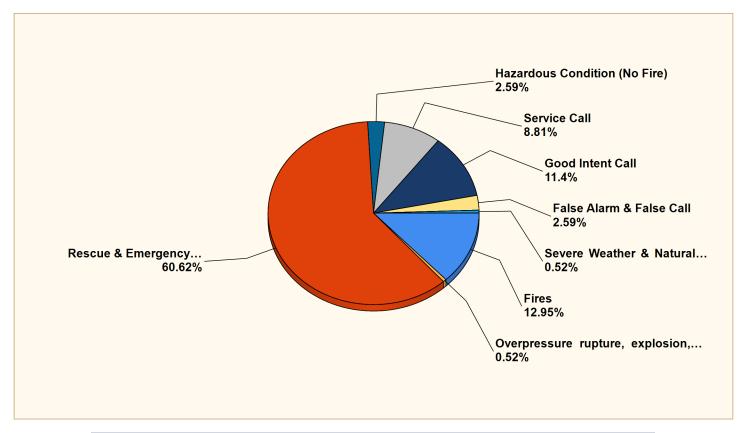

d burning                               |               | 1         | 2.44%      |  |
| 611 - Dispatched & cancelled en route                    |               | 8         | 19.51%     |  |
| 622 - No incident found on arrival at dispatch address   |               | 1         | 2.44%      |  |
| 735 - Alarm system sounded due to malfunction            |               | 1         | 2.44%      |  |
| 743 - Smoke detector activation, no fire - unintentional |               | 1         | 2.44%      |  |
| ТОТ                                                      | AL INCIDENTS: | 41        | 100%       |  |

Mesilla, NM

This report was generated on 5/3/2022 11:59:41 AM



### Breakdown by Major Incident Types for Date Range

Zone(s): All Zones | Start Date: 01/01/2022 | End Date: 04/30/2022



| MAJOR INCIDENT TYPE                                 | # INCIDENTS | % of TOTAL |
|-----------------------------------------------------|-------------|------------|
| Fires                                               | 25          | 12.95%     |
| Overpressure rupture, explosion, overheat - no fire | 1           | 0.52%      |
| Rescue & Emergency Medical Service                  | 117         | 60.62%     |
| Hazardous Condition (No Fire)                       | 5           | 2.59%      |
| Service Call                                        | 17          | 8.81%      |
| Good Intent Call                                    | 22          | 11.4%      |
| False Alarm & False Call                            | 5           | 2.59%      |
| Severe Weather & Natural Disaster