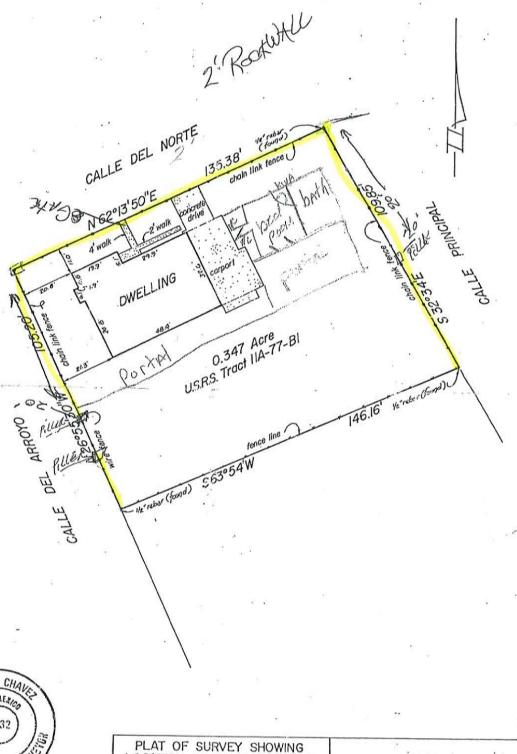

#### **MEETING – 6:00 P.M.**

- 1. PLEDGE OF ALLEGIANCE
- 2. ROLL CALL & DETERMINATION OF A QUORUM
- 3. CHANGES TO THE AGENDA & APPROVAL
- 4. PUBLIC INPUT The public is invited to address the Board for up to 3 minutes.
- 5. APPROVAL OF CONSENT AGENDA: (The Board will be asked to approve by one motion the following items of recurring or routine business. The Consent Agenda is marked with an asterisk \*)
  - a) \*BOT MINUTES Minutes of Regular Meeting, April 25, 2022.
  - **b)** \*PZHAC Case #061377 2305 Calle de Colon, submitted by Gerard Nevarez for a gutter system in front of house. Zoned: Historical (HR.)
  - c) \*PZHAC Case #061380 2101 Calle Del Norte submitted by Juan Caro to construct a two-foot rock wall in front and increasing the height towards the back of property. Zoned: Historical Residential (HR)
- 6. REPORTS
  - a) Public Works Department
- 7. NEW BUSINESS
  - a) For Approval: The construction contract with A Mountain Construction Company for \$674,206.08 up to the grant amount. This is Molzen Corbin's recommendation regarding the bid opening for Calle del Norte Phase II.
- 8. BOARD OF TRUSTEE COMMITTEE REPORTS
- 9. BOARD OF TRUSTEE/STAFF COMMENTS
- 10. ADJOURNMENT