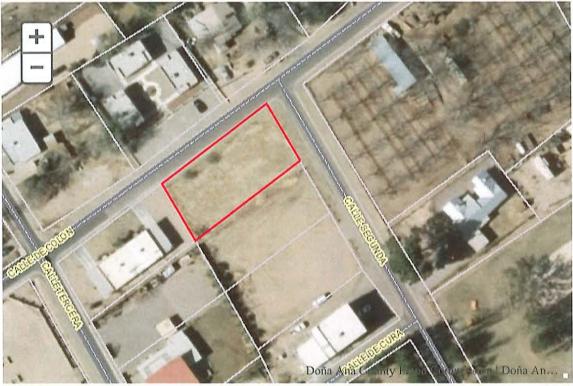

#### **MEETING – 6:00 P.M.**

- 1. PLEDGE OF ALLEGIANCE
- 2. ROLL CALL & DETERMINATION OF A QUORUM
- 3. CHANGES TO THE AGENDA & APPROVAL
- 4. PUBLIC INPUT The public is invited to address the Board for up to 3 minutes.
- 5. APPROVAL OF CONSENT AGENDA: (The Board will be asked to approve by one motion the following items of recurring or routine business. The Consent Agenda is marked with an asterisk \*)
  - a) \*BOT MINUTES Minutes of Regular Meeting, April 25, 2022.
  - **b)** \*PZHAC Case #061377 2305 Calle de Colon, submitted by Gerard Nevarez for a gutter system in front of house. Zoned: Historical (HR.)
  - c) \*PZHAC Case #061380 2101 Calle Del Norte submitted by Juan Caro to construct a two-foot rock wall in front and increasing the height towards the back of property. Zoned: Historical Residential (HR)
- 6. REPORTS
  - a) Public Works Department
- 7. NEW BUSINESS
  - a) For Approval: The construction contract with A Mountain Construction Company for \$674,206.08 up to the grant amount. This is Molzen Corbin's recommendation regarding the bid opening for Calle del Norte Phase II.
- 8. BOARD OF TRUSTEE COMMITTEE REPORTS
- 9. BOARD OF TRUSTEE/STAFF COMMENTS
- 10. ADJOURNMENT