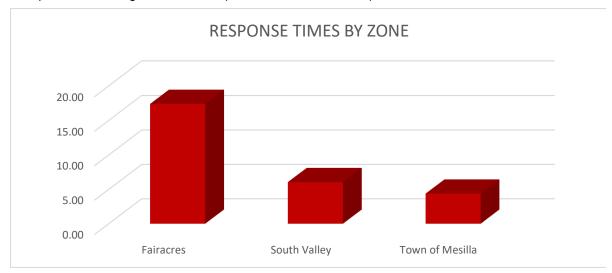

events were held at Mesilla Elementary School and Zia Middle School. A Halloween safety patrol was conducted. All new firefighters have completed their task books. We have begun lining up students for the spring semester's EMT class at DACC. We will be hearing back from the Roby, TX VFD on their purchase of our 1994 Pierce Dash after their City Council meets on Nov. 9.

The fire department's Fire Grant Application was not funded this year however we are

receiving \$25,000 for stipends this year.

| SUBMITTED BY | Fire Chief Kevin Hoban |
|--------------|------------------------|
|              |                        |

# **Mesilla Fire Department**

Mesilla, NM

This report was generated on 11/02/2021



Response Mode: Lights and Sirens | Start Date: 10/01/2021 | End Date: 10/31/2021



| Zone                            | AVERAGE RESPONSE TIME (in minutes) |
|---------------------------------|------------------------------------|
|                                 |                                    |
| Fairacres                       | 17.39                              |
| South Valley                    | 6.05                               |
| Town of Mesilla                 | 4.38                               |
| Town of Mesilla No Crew on Duty | 6.87                               |
| Town of Mesilla Crew on Duty    | 3.10                               |



emergencyreporting.com Doc Id: 342 Page # 1 of 3

Mesilla, NM

This report was generated on 11/2/2021 4:18:39 PM



Count of Classes by Personnel by Class Category

Passed/Failed: Both Passed and Failed | Person