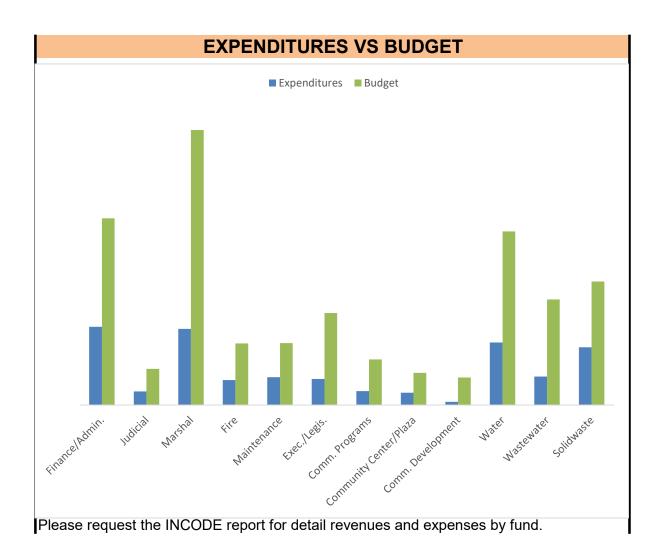

ec./Legis.           | 28.27% | \$52,736  | 100.00% | -71.73%    | \$ 186,531   |  |
| Comm. Programs         | 30.44% | \$28,087  | 100.00% | -69.56%    | \$ 92,256    |  |
| Community Center/Plaza | 38.24% | \$24,856  | 100.00% | -61.76%    | \$ 65,000    |  |
| Comm. Development      | 11.38% | \$6,327   | 100.00% | -88.62%    | \$ 55,602    |  |
| General Fund           | 35.08% | \$559,475 | 100.00% | -64.92%    | \$ 1,594,794 |  |
| Water                  | 36.05% | \$126,834 | 100.00% | -63.95%    | \$ 351,841   |  |
| Wastewater             | 26.95% | \$57,641  | 100.00% | -73.05%    | \$ 213,896   |  |
| Solidwaste             | 46.73% | \$116,988 | 100.00% | -53.27%    | \$ 250,341   |  |
| Enterprise Fund        | 34.65% | \$301,463 | 100.00% | -65.35%    | \$ 870,078   |  |





| REVENUE              |        |                 |         |                     |                    |
|----------------------|--------|-----------------|---------|---------------------|--------------------|
| YTD<br>REVENUES      | % Rec. | YTD<br>Money \$ | % Est.  | YTD %<br>over/under | AMOUNT<br>BUDGETED |
| Taxes-Local          | 42.75% | \$300,801       | 100.00% | -57.25%             | \$703,681          |
| Taxes-State          | 38.36% | \$221,656       | 100.00% | -61.64%             | \$577,875          |
| Licenses&Permits     | 41.89% | \$24,294        | 100.00% | -58.11%             | \$58,000           |
| Charges for Services | 16.78% | \$12,922        | 100.00% | -83.22%             | \$77,000           |
| Fines&Forefeits      | 33.60% | \$23,522        | 100.00% | -