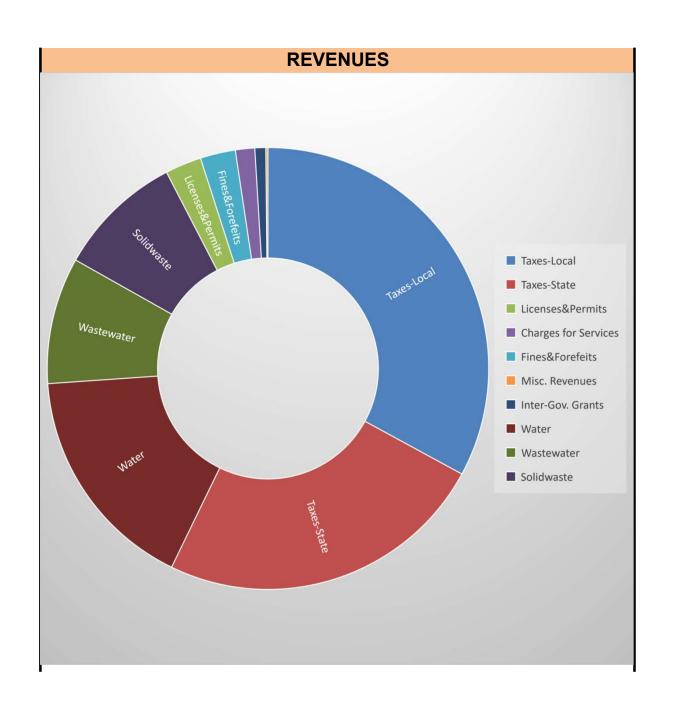

| 100.00% | -66.40%             | \$70,000           |
| Misc. Revenues       | 4.25%  | \$1,447         | 100.00% | -95.75%             | \$34,000           |
| Inter-Gov. Grants    | 6.98%  | \$7,285         | 100.00% | -93.02%             | \$104,400          |
| General Fund         | 36.43% | \$591,926       | 100.00% | -63.57%             | \$1,624,957        |
| Water                | 43.38% | \$152,644       | 100.00% | -56.62%             | \$ 351,841         |
| Wastewater           | 39.55% | \$84,590        | 100.00% | -60.45%             | \$ 213,895         |
| Solidwaste           | 33.63% | \$84,357        | 100.00% | -66.37%             | \$ 250,814         |
| Enterprise Fund      | 39.38% | \$321,591       | 100.00% | -60.62%             | \$816,550          |





| GRT COMPARISONS   |                             |                   |           |                  |         |
|-------------------|-----------------------------|-------------------|-----------|------------------|---------|
| Oct-20            | Oct-21                      | Net for the month | LYTD      | TYTD             | YTD Net |
| 106,594           | 128,612                     | 22,018            | 376,577   | 486,849          | 110,272 |
| YTD Net           | 110                         | ,272              |           |                  |         |
| TYTD              |                             |                   |           | 486              | ,849    |
| LYTD              |                             |                   |           | 376,577          |         |
| Net f