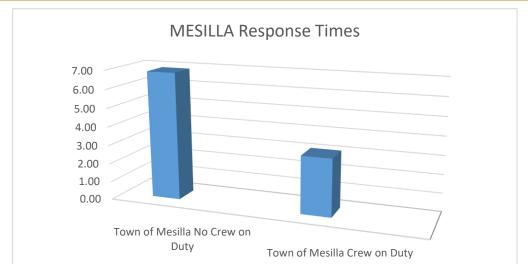

|              |                        |

# **Mesilla Fire Department**

Mesilla, NM

This report was generated on 11/02/2021



Response Mode: Lights and Sirens | Start Date: 10/01/2021 | End Date: 10/31/2021



| Zone                            | AVERAGE RESPONSE TIME (in minutes) |
|---------------------------------|------------------------------------|
|                                 |                                    |
| Fairacres                       | 17.39                              |
| South Valley                    | 6.05                               |
| Town of Mesilla                 | 4.38                               |
| Town of Mesilla No Crew on Duty | 6.87                               |
| Town of Mesilla Crew on Duty    | 3.10                               |



emergencyreporting.com Doc Id: 342 Page # 1 of 3

Mesilla, NM

This report was generated on 11/2/2021 4:18:39 PM



Count of Classes by Personnel by Class Category

Passed/Failed: Both Passed and Failed | Personnel: All Personnel | Start Date: 10/01/2021 | End Date: 10/31/2021

| lar, Alexander J Class Category     | Class Count | Total Class Hours      |
|-------------------------------------|-------------|------------------------|
| EMS Training                        | 1           | 1:30                   |
| I.S.O. Company Training             | 1           | 3:00                   |
| Total for Aguilar, Alexander J      | 2           | 4:30                   |
|                                     | 2           | 4.50                   |
| vn, Tyler S                         | Class