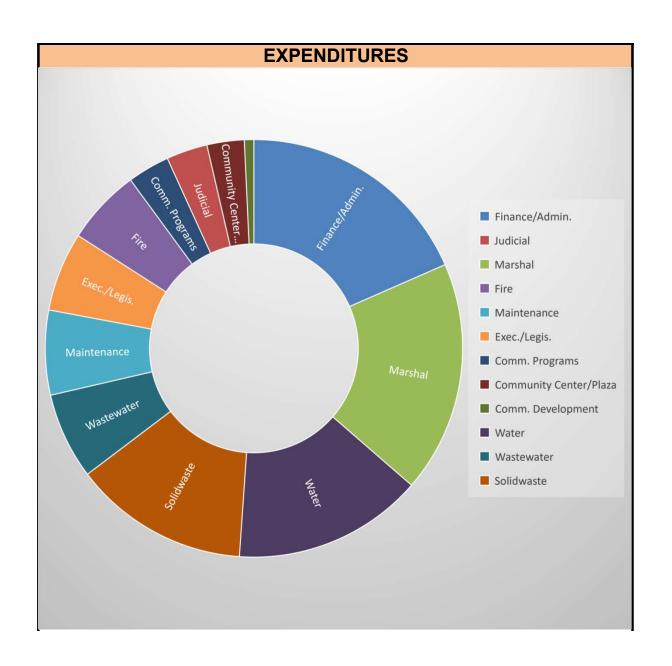

Exec./Legis.           | 28.27% | \$52,736  | 100.00% | -71.73%    | \$ 186,531   |  |
| Comm. Programs         | 30.44% | \$28,087  | 100.00% | -69.56%    | \$ 92,256    |  |
| Community Center/Plaza | 38.24% | \$24,856  | 100.00% | -61.76%    | \$ 65,000    |  |
| Comm. Development      | 11.38% | \$6,327   | 100.00% | -88.62%    | \$ 55,602    |  |
| General Fund           | 35.08% | \$559,475 | 100.00% | -64.92%    | \$ 1,594,794 |  |
| Water                  | 36.05% | \$126,834 | 100.00% | -63.95%    | \$ 351,841   |  |
| Wastewater             | 26.95% | \$57,641  | 100.00% | -73.05%    | \$ 213,896   |  |
| Solidwaste             | 46.73% | \$116,988 | 100.00% | -53.27%    | \$ 250,341   |  |
| Enterprise Fund        | 34.65% | \$301,463 | 100.00% | -65.35%    | \$ 870,078   |  |





| REVENUE              |        |                 |         |                     |                    |
|----------------------|--------|-----------------|---------|---------------------|--------------------|
| YTD<br>REVENUES      | % Rec. | YTD<br>Money \$ | % Est.  | YTD %<br>over/under | AMOUNT<br>BUDGETED |
| Taxes-Local          | 42.75% | \$300,801       | 100.00% | -57.25%             | \$703,681          |
| Taxes-State          | 38.36% | \$221,656       | 100.00% | -61.64%             | \$577,875          |
| Licenses&Permits     | 41.89% | \$24,294        | 100.00% | -58.11%             | \$58,000           |
| Charges for Services | 16.78% | \$12,922        | 100.00% | -83.22%             | \$77,000           |
| Fines&Forefeits      | 33.60% | \$23,522        | 100.00% |