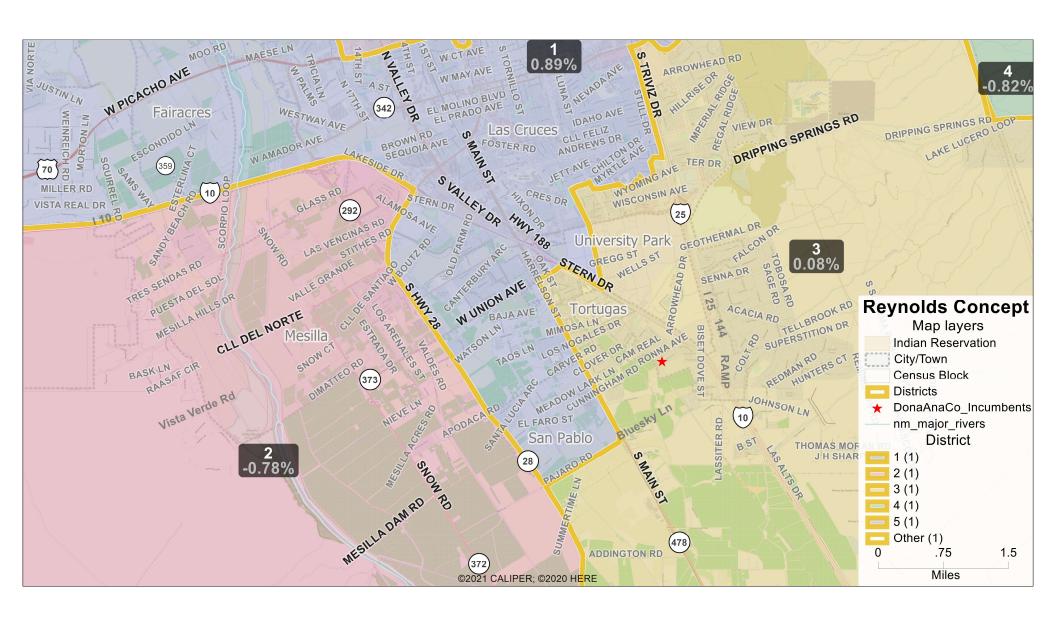

Under revised Concept R, and I confirmed with redistricting expert Brittany Poss at Research and Polling, the Town of Mesilla would be divided into two separate county commission districts, 1 and 2. The division would occur at the Avenida de Mesilla/NM28 corridor. Attached is the map Brittany emailed this afternoon for a closer view of the Town of Mesilla under Concept R. Concept E and F keeps the Town of Mesilla under one district, County Commission District 1. I encourage you to zoom in and out of the maps, utilize Google Earth KMZ redistricting files shared with the county by Ms. Poss, to obtain an understanding of the proposed county commission district boundary lines under redistricting.