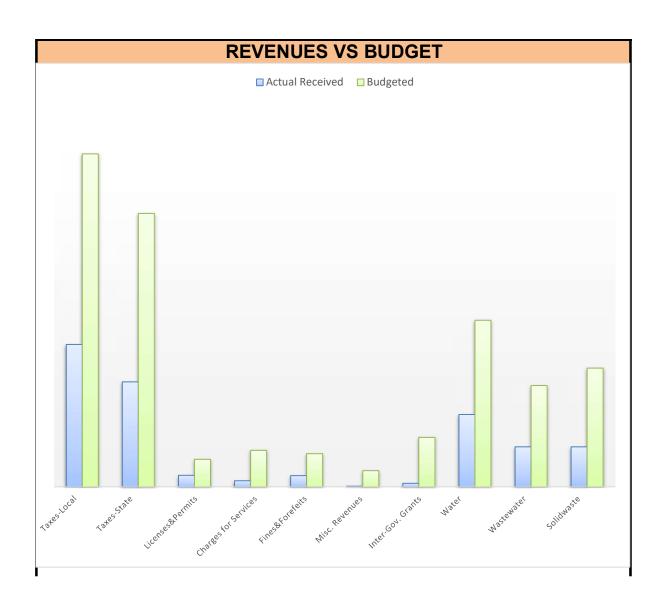

2        | 100.00% | -66.40%             | \$70,000           |
| Misc. Revenues       | 4.25%  | \$1,447         | 100.00% | -95.75%             | \$34,000           |
| Inter-Gov. Grants    | 6.98%  | \$7,285         | 100.00% | -93.02%             | \$104,400          |
| General Fund         | 36.43% | \$591,926       | 100.00% | -63.57%             | \$1,624,957        |
| Water                | 43.38% | \$152,644       | 100.00% | -56.62%             | \$ 351,841         |
| Wastewater           | 39.55% | \$84,590        | 100.00% | -60.45%             | \$ 213,895         |
| Solidwaste           | 33.63% | \$84,357        | 100.00% | -66.37%             | \$ 250,814         |
| Enterprise Fund      | 39.38% | \$321,591       | 100.00% | -60.62%             | \$816,550          |





| GRT COMPARISONS   |                             |                   |           |                  |         |
|-------------------|-----------------------------|-------------------|-----------|------------------|---------|
| Oct-20            | Oct-21                      | Net for the month | LYTD      | TYTD             | YTD Net |
| 106,594           | 128,612                     | 22,018            | 376,577   | 486,849          | 110,272 |
| YTD Net           | 110                         | ,272              |           |                  |         |
| TYTD              |                             |                   |           | 486              | ,849    |
| LYTD              |                             |                   |           | 376,577          |         |
| Net