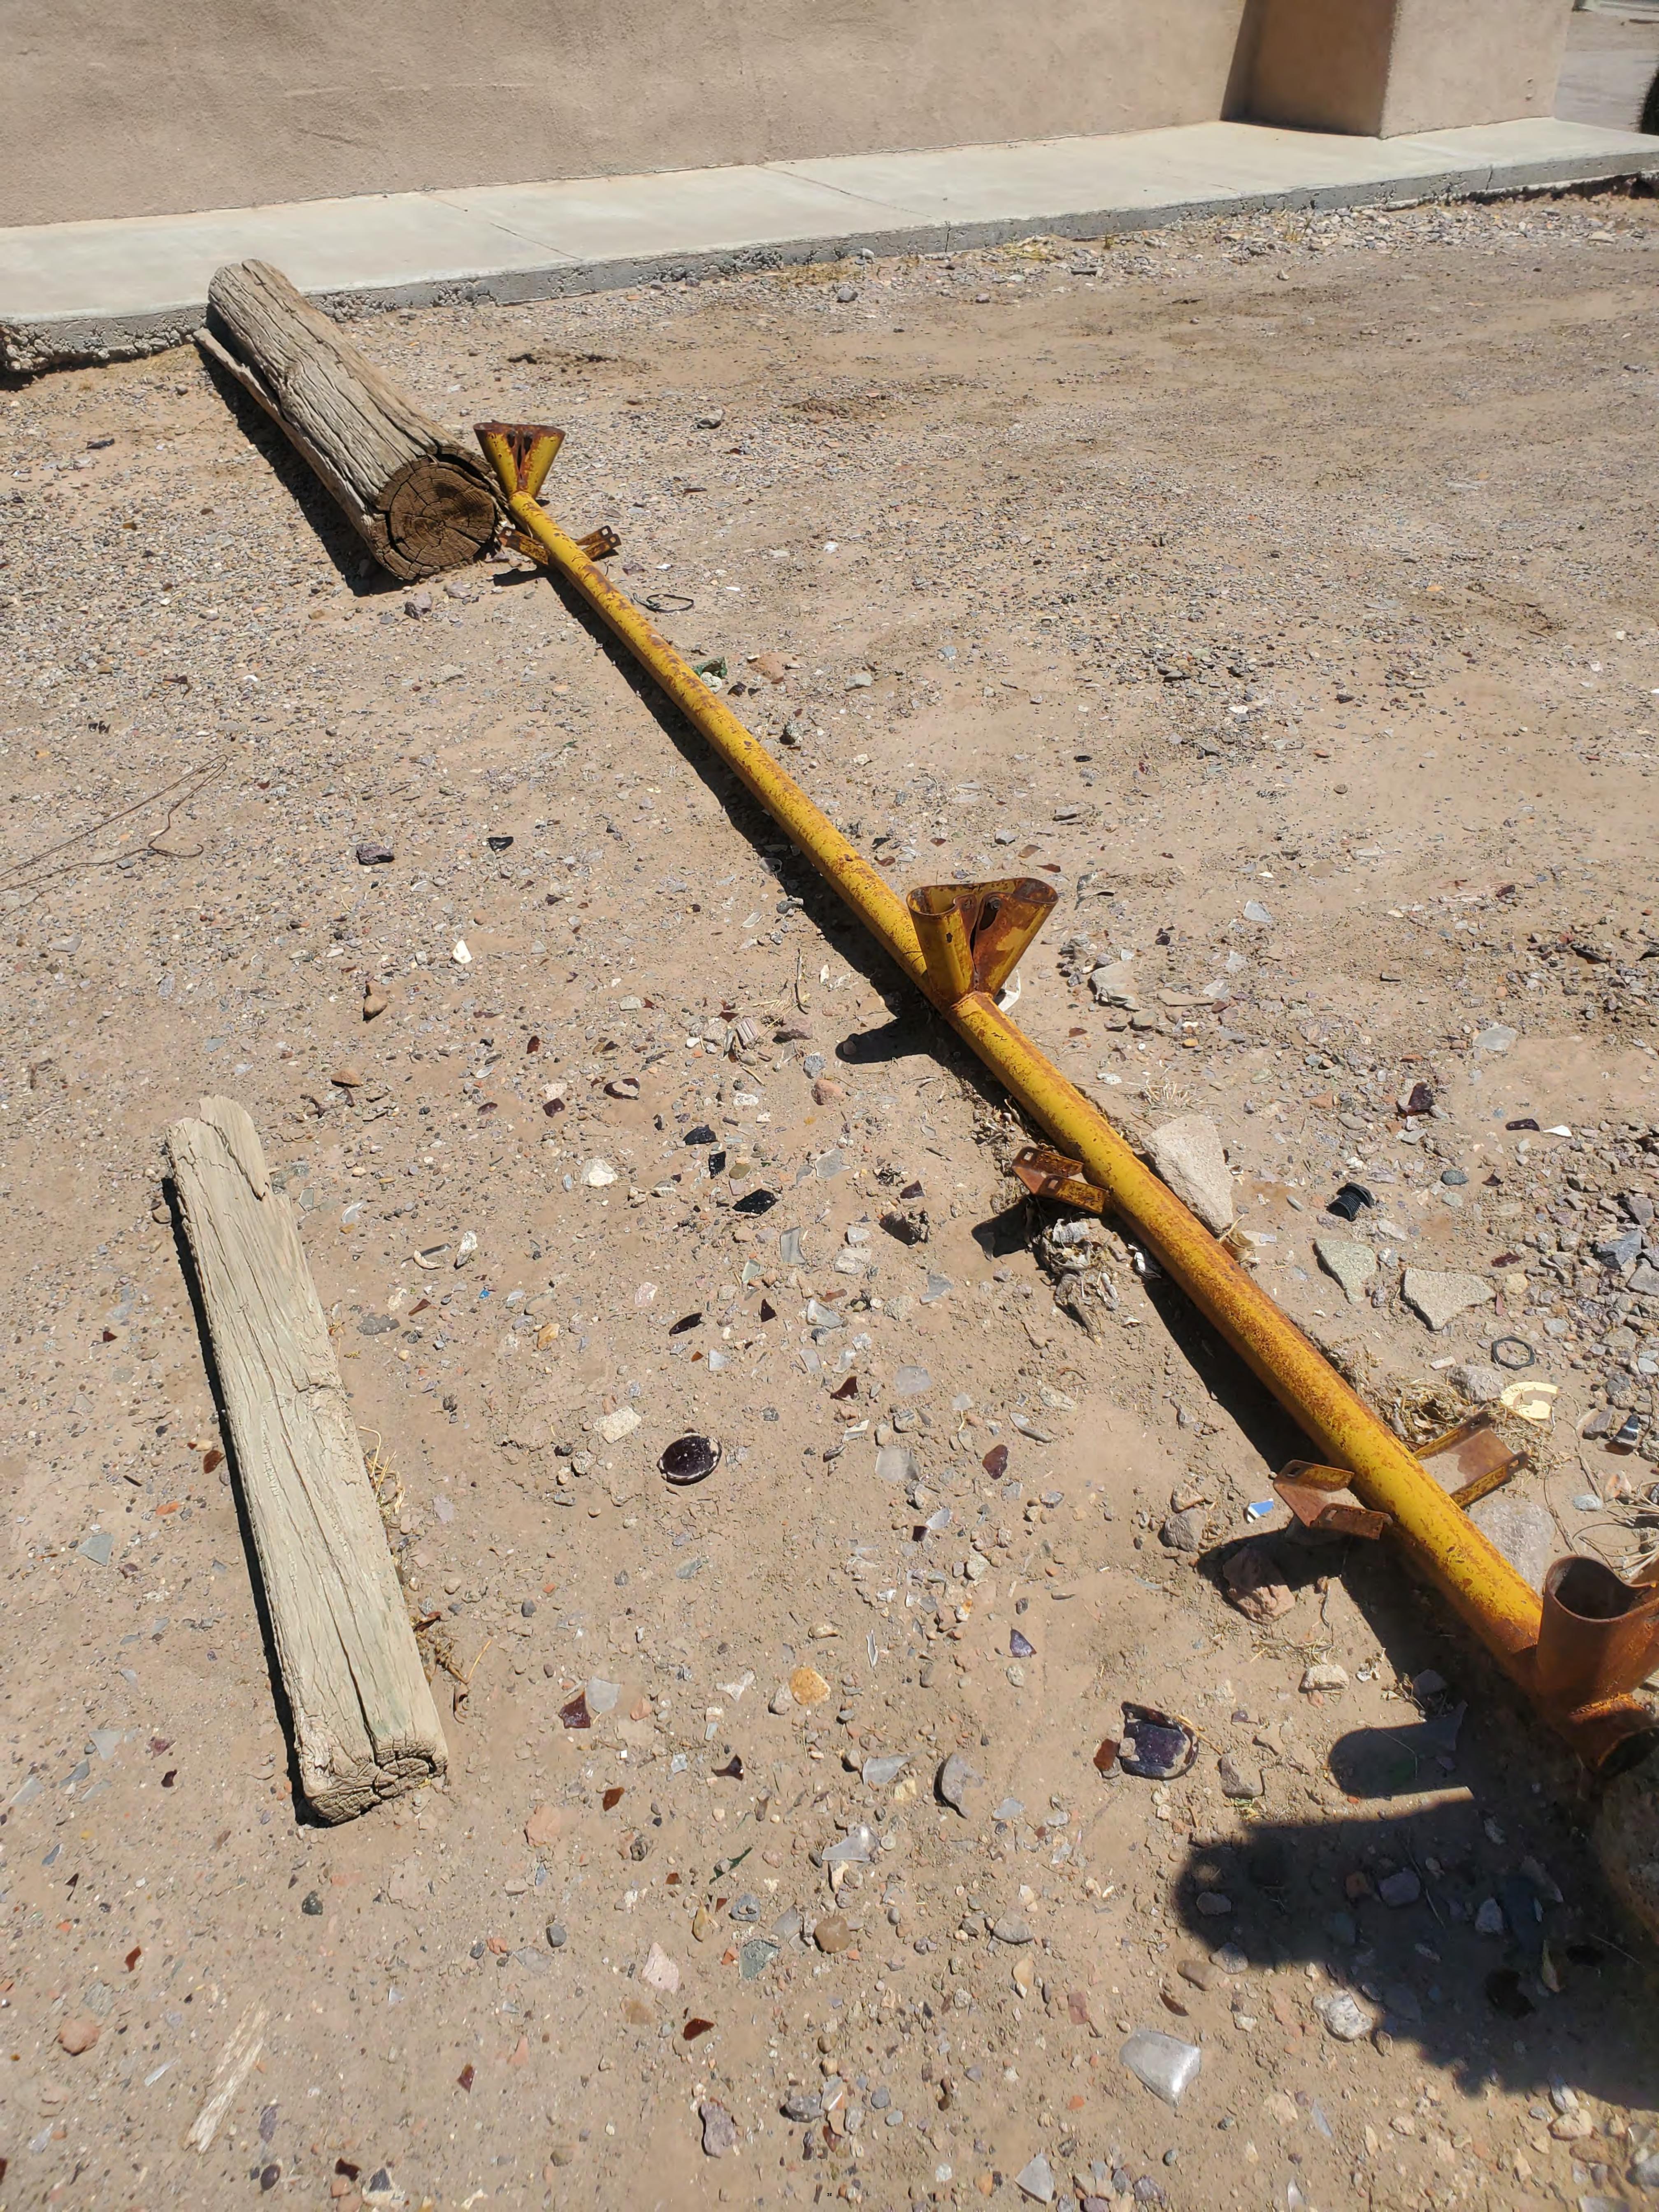

#### Item:

Case 061223 – 2220 Calle de Parian, submitted by Teresa Sanchez (property owner) for T.R. Frietze LLC; a request for a zoning permit to allow the applicant to replace deteriorated parking bumpers in a commercial parking lot at this address. Zoned: Historic Commercial (HC)

#### **Staff Analysis:**

The applicant would like to remove several deteriorated parking barriers (see attached photos) and replace them with singe long poles. These will be similar to the poles used as parking barriers in the parking lot across the street at the rear parking area of 2410 Calle de Principal which is accessed from Calle de Parian (see attached photos). The existing barriers consist of a number of materials including deteriorated wood, rusted metal, and concrete. The barriers are no longer in their original positions and, for the most part, can no longer be safely anchored down. The proposed barriers will be located in a line parallel to the norther property line (see attached site diagram). This will keep people from interfering with the driveway on the adjacent property to the north. There will be no other improvements or changes to the subject property.

(The proposed parking barriers are similar to parking barriers used across the street at 2410 Calle de Principal.)