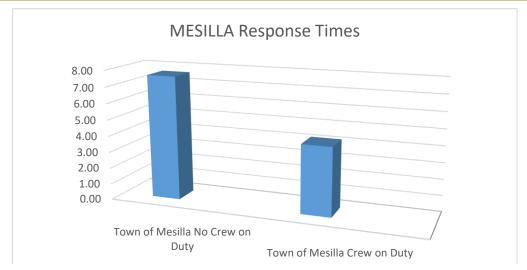

|  |
|              |                        |  |

Mesilla, NM

This report was generated on 06/07/2021



Response Mode: Lights and Sirens | Start Date: 05/01/2021 | End Date: 05/31/2021



| Zone                            | AVERAGE RESPONSE TIME (in minutes) |
|---------------------------------|------------------------------------|
|                                 |                                    |
| Fairacres                       | 12.93                              |
| South Valley                    | 12.79                              |
| Town of Mesilla                 | 4.66                               |
| Town of Mesilla No Crew on Duty | 7.63                               |
| Town of Mesilla Crew on Duty    | 4.22                               |



emergencyreporting.com Doc Id: 342 Page # 1 of 3

Mesilla, NM

This report was generated on 6/7/2021 6:05:57 PM



**Count of Classes by Personnel by Class Category** 

Passed/Failed: Both Passed and Failed | Personnel: All Personnel | Start Date: 05/01/2021 | End Date: 05/31/2021

| Class Category                    | Class Count | Total Class Hours |
|-----------------------------------|-------------|-------------------|
| I.S.O. Company Training           | 2           | 5:00              |
| Total for Aguilar, Alexander J    | 2           | 5:00              |
| oyd, Lachlan James                |             |                   |
| Class Category                    | Class Count | Total Class Hours |
| EMS Training                      | 1           | 2:00              |
| I.S.O. Co