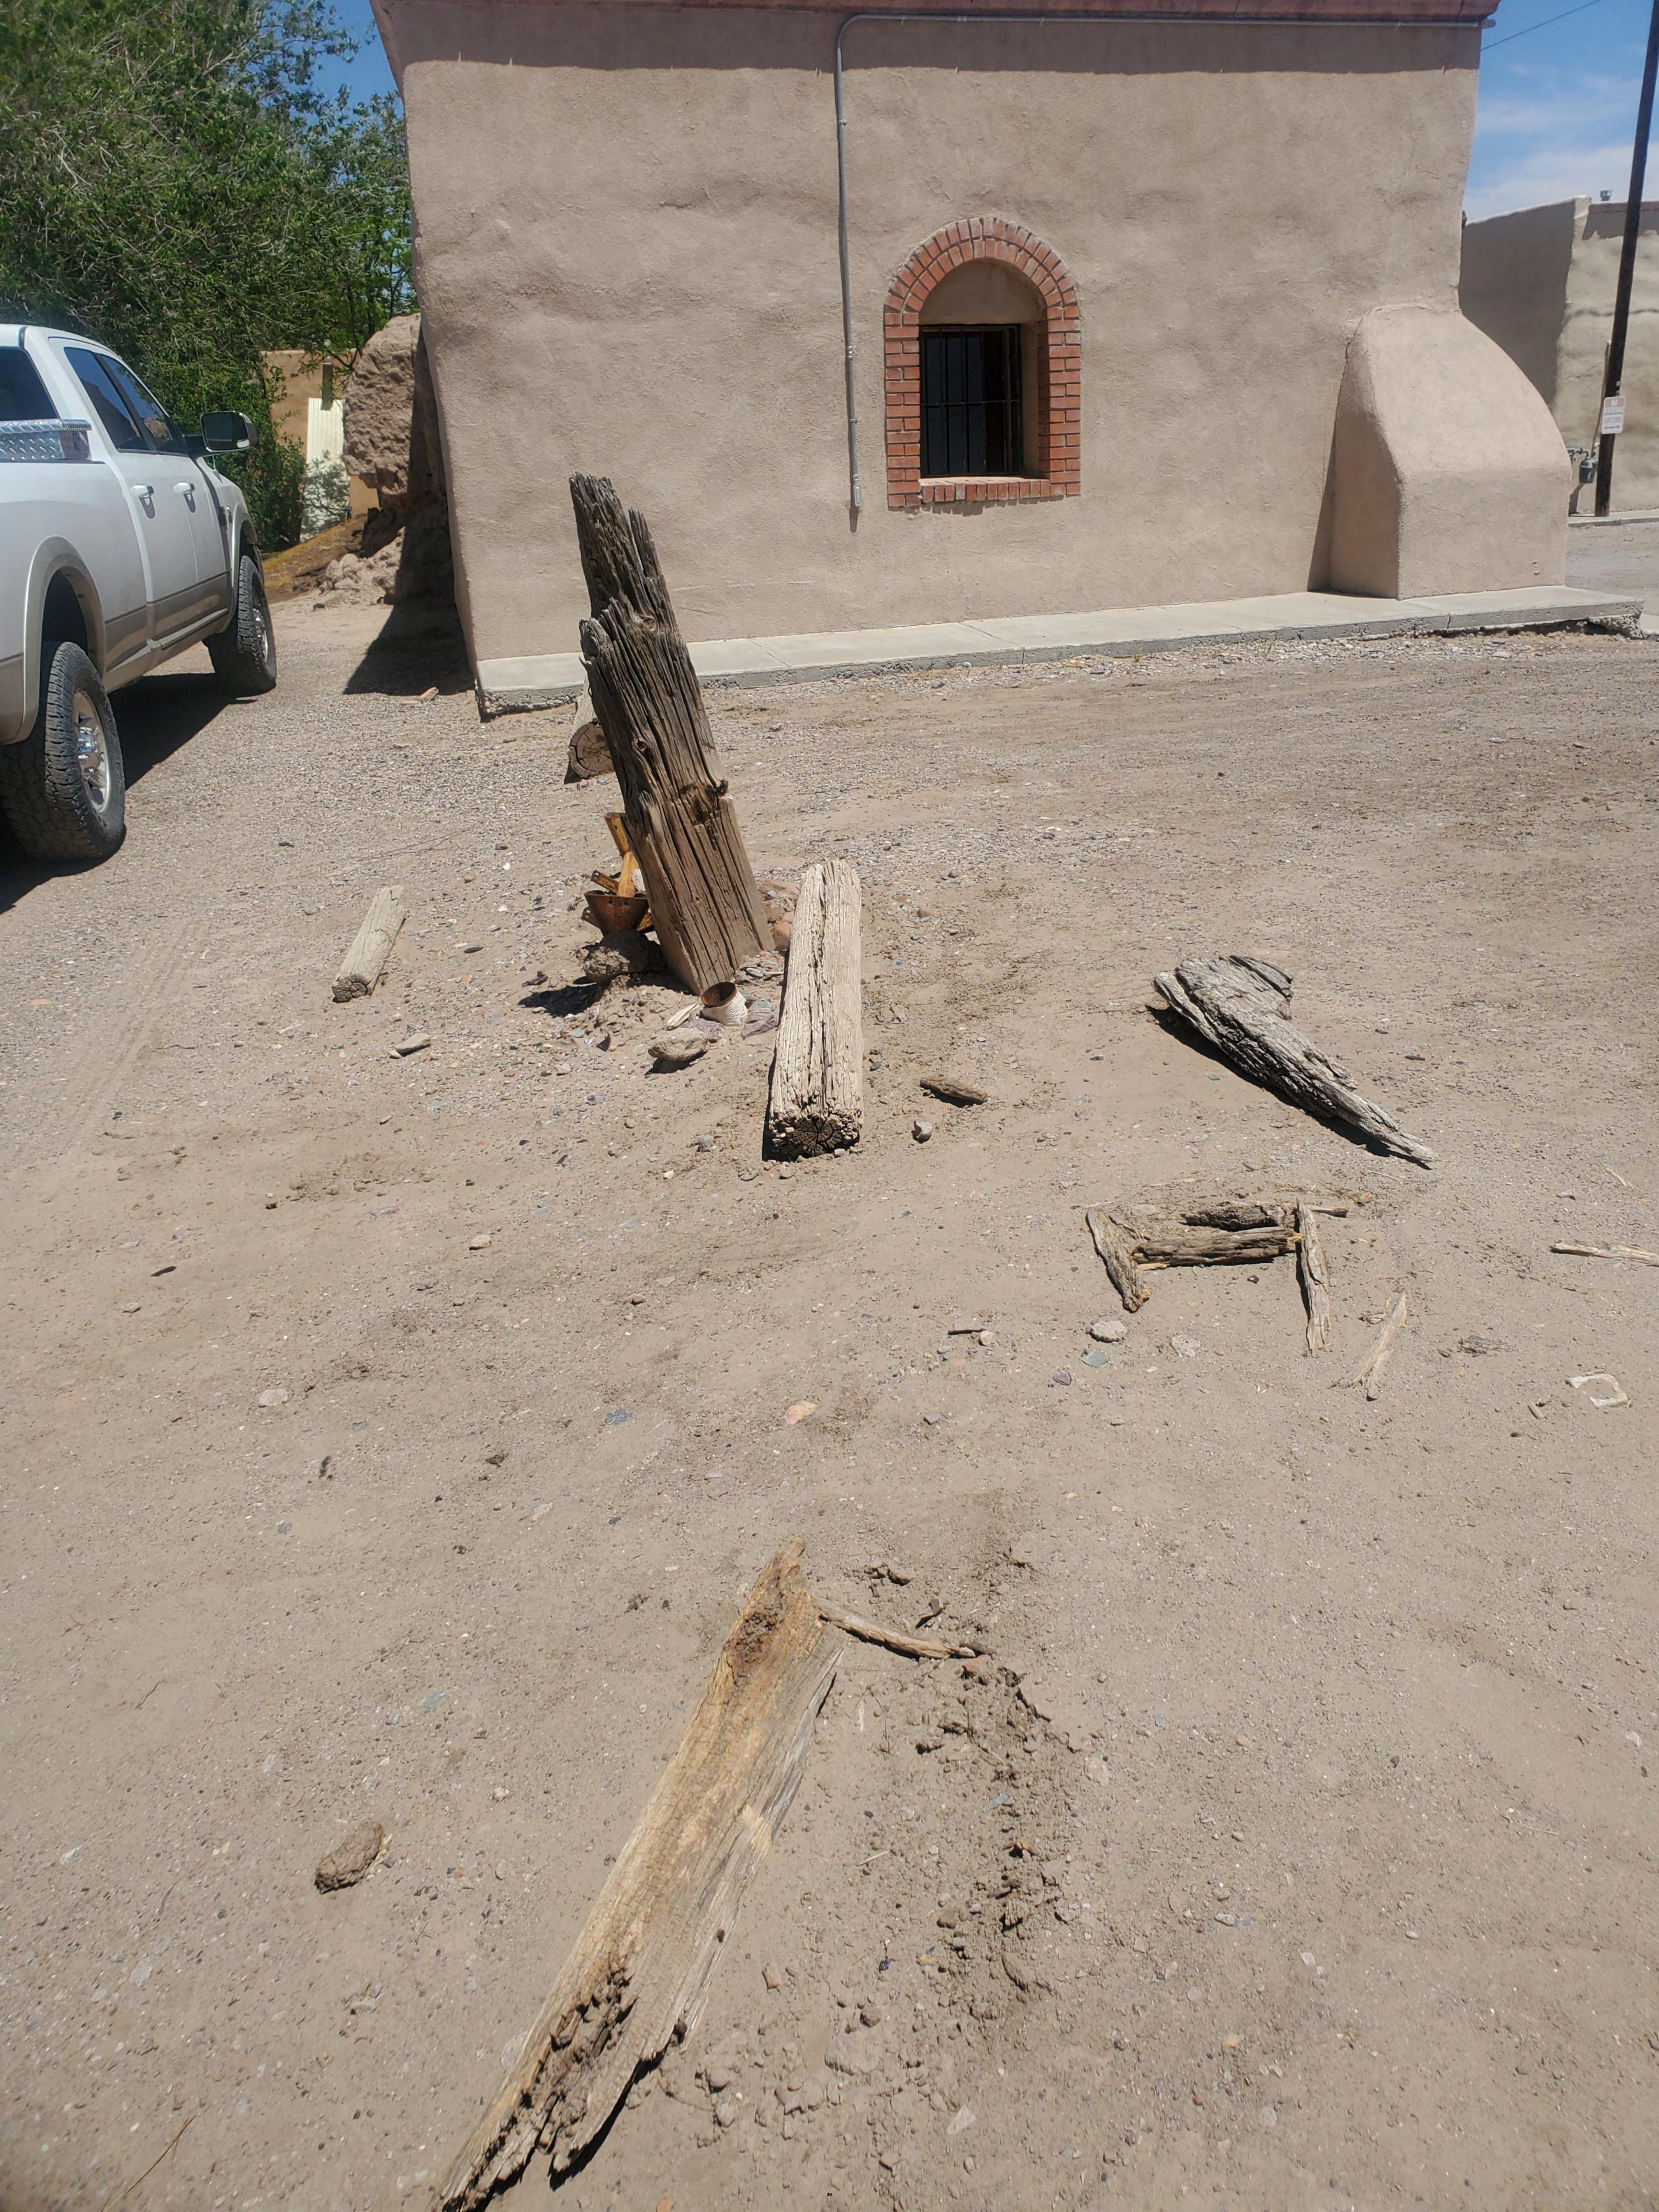

#### **Staff Analysis:**

The applicant would like to remove several deteriorated parking barriers (see attached photos) and replace them with singe long poles. These will be similar to the poles used as parking barriers in the parking lot across the street at the rear parking area of 2410 Calle de Principal which is accessed from Calle de Parian (see attached photos). The existing barriers consist of a number of materials including deteriorated wood, rusted metal, and concrete. The barriers are no longer in their original positions and, for the most part, can no longer be safely anchored down. The proposed barriers will be located in a line parallel to the norther property line (see attached site diagram). This will keep people from interfering with the driveway on the adjacent property to the north. There will be no other improvements or changes to the subject property.

(The proposed parking barriers are similar to parking barriers used across the street at 2410 Calle de Principal.)