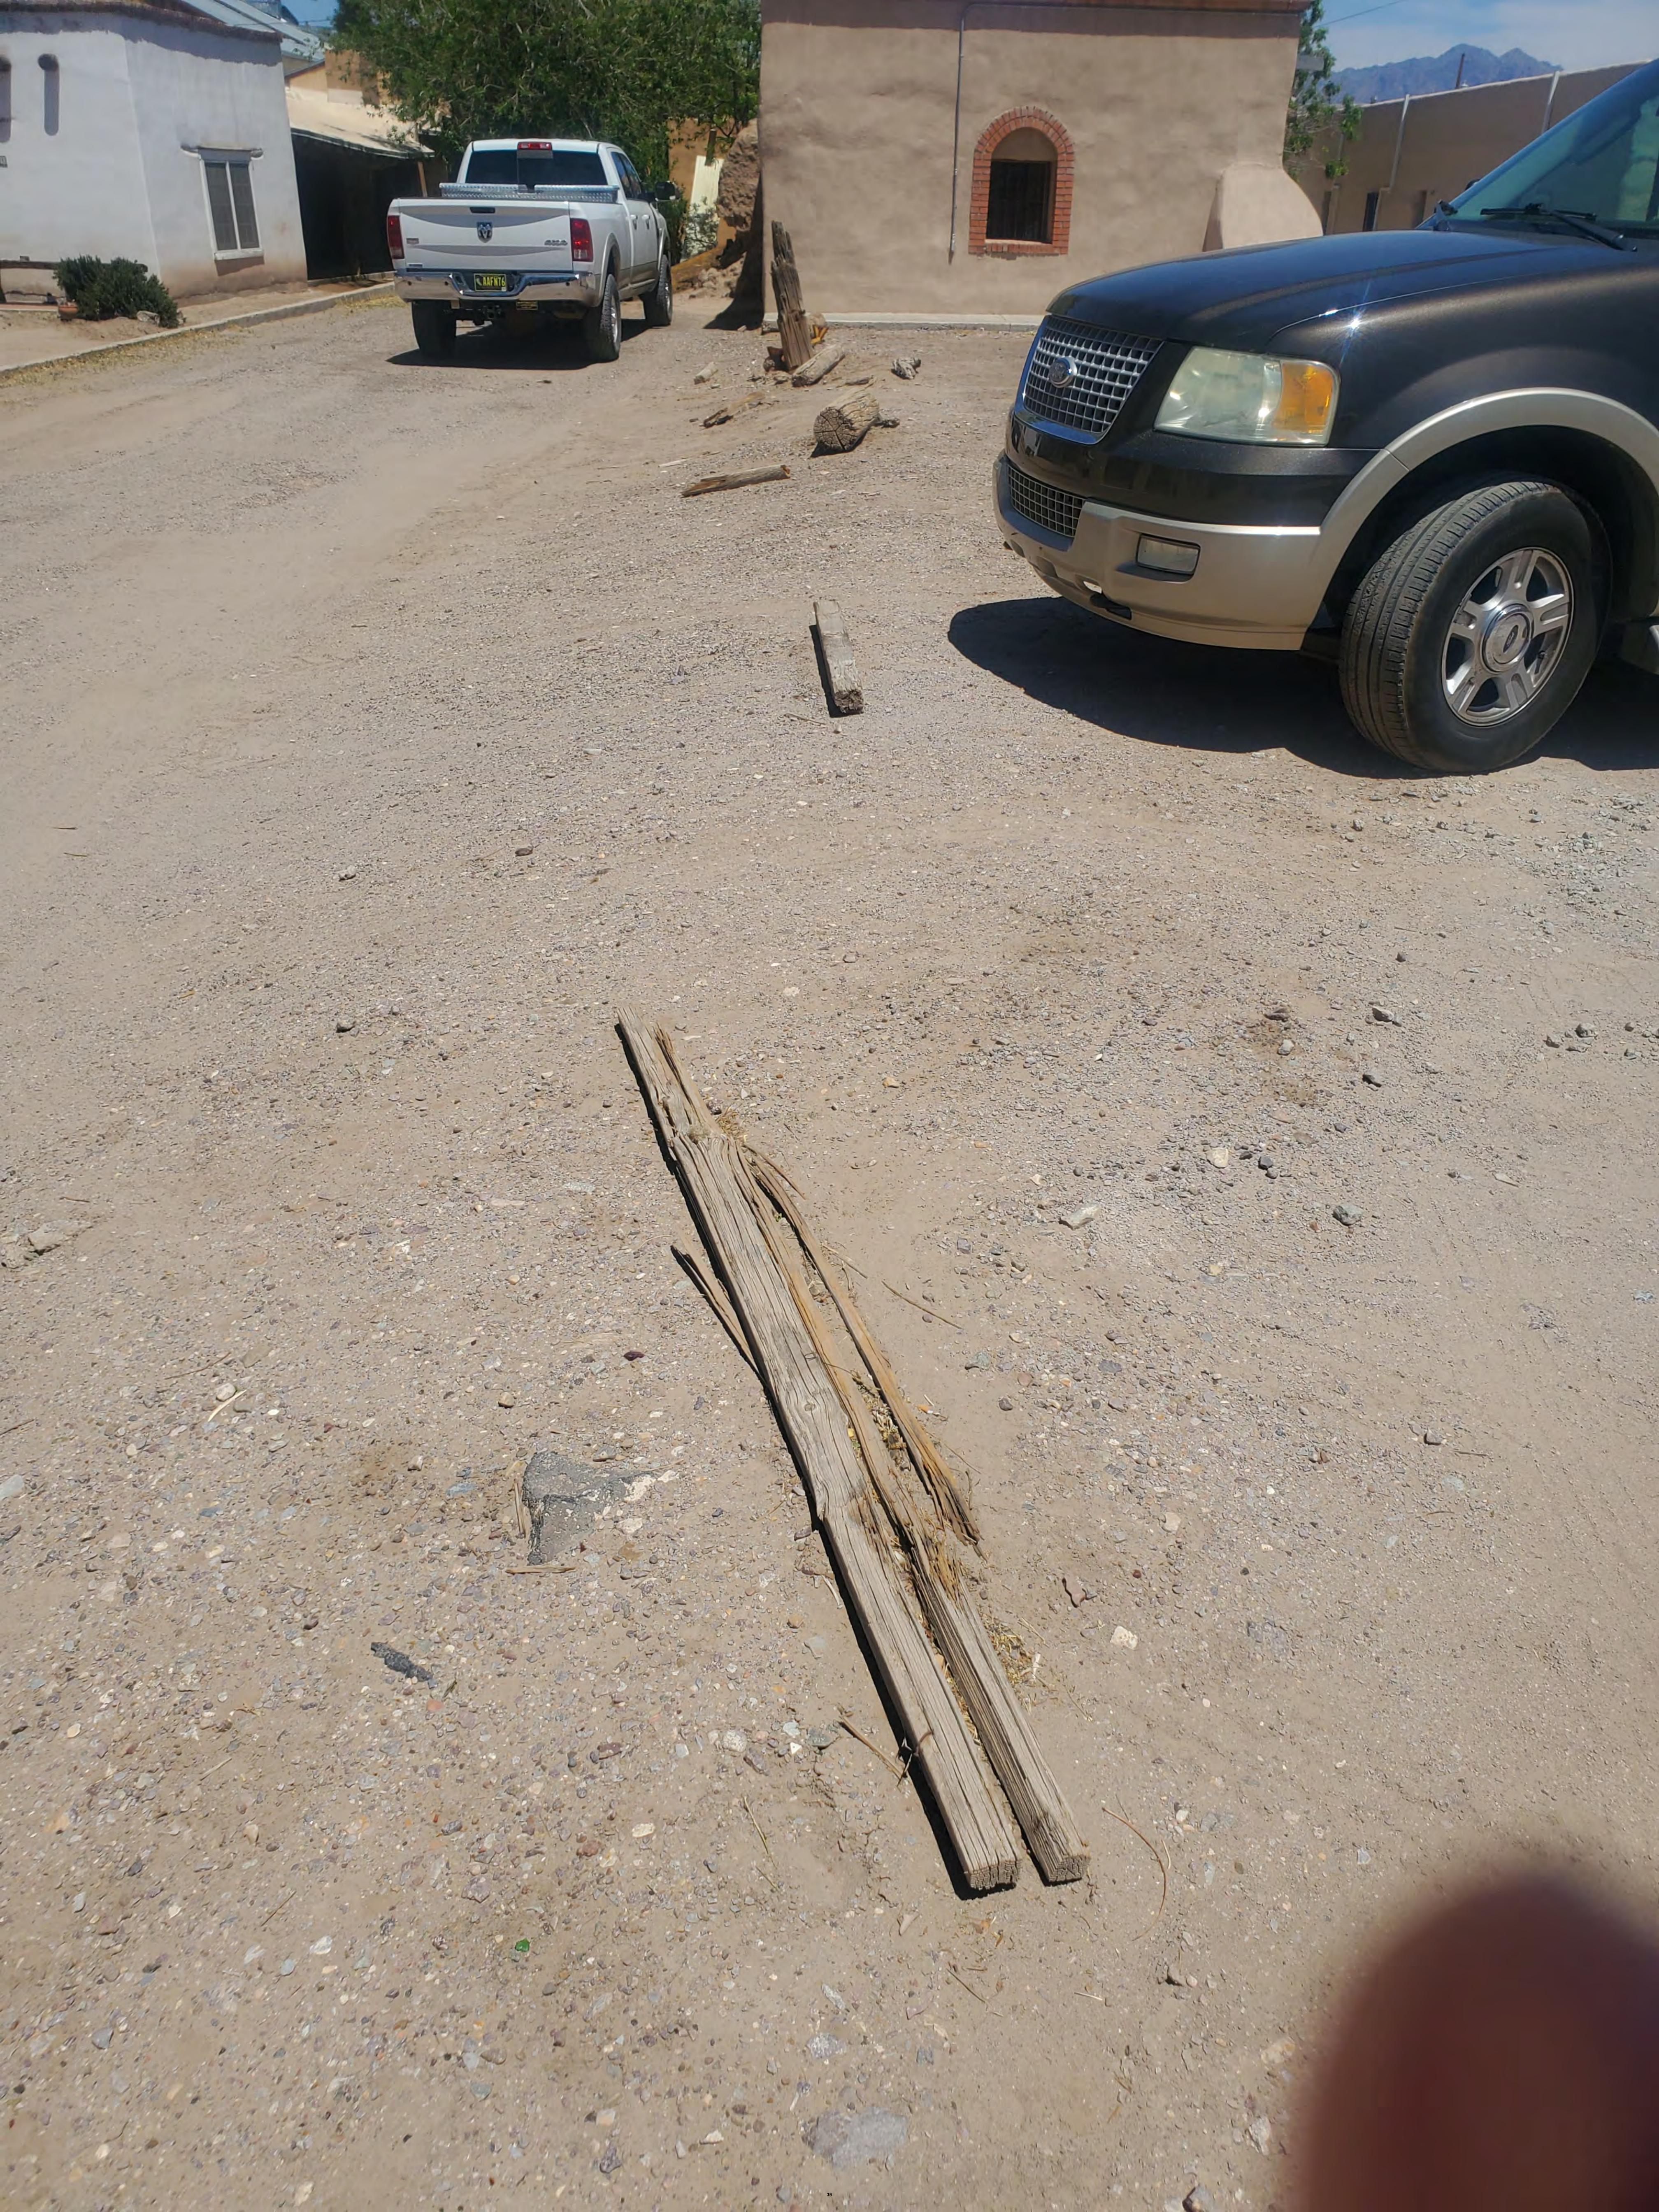

#### Item:

Case 061223 – 2220 Calle de Parian, submitted by Teresa Sanchez (property owner) for T.R. Frietze LLC; a request for a zoning permit to allow the applicant to replace deteriorated parking bumpers in a commercial parking lot at this address. Zoned: Historic Commercial (HC)

#### **Staff Analysis:**

The applicant would like to remove several deteriorated parking barriers (see attached photos) and replace them with singe long poles. These will be similar to the poles used as parking barriers in the parking lot across the street at the rear parking area of 2410 Calle de Principal which is accessed from Calle de Parian (see attached photos). The existing barriers consist of a number of materials including deteriorated wood, rusted metal, and concrete. The barriers are no longer in their original positions and, for the most part, can no longer be safely anchored down. The proposed barriers will be located in a line parallel to the norther property line (see attached site diagram). This will keep people from interfering with the driveway on the adjacent property to the north. There will be no other improvements or changes to the subject property.