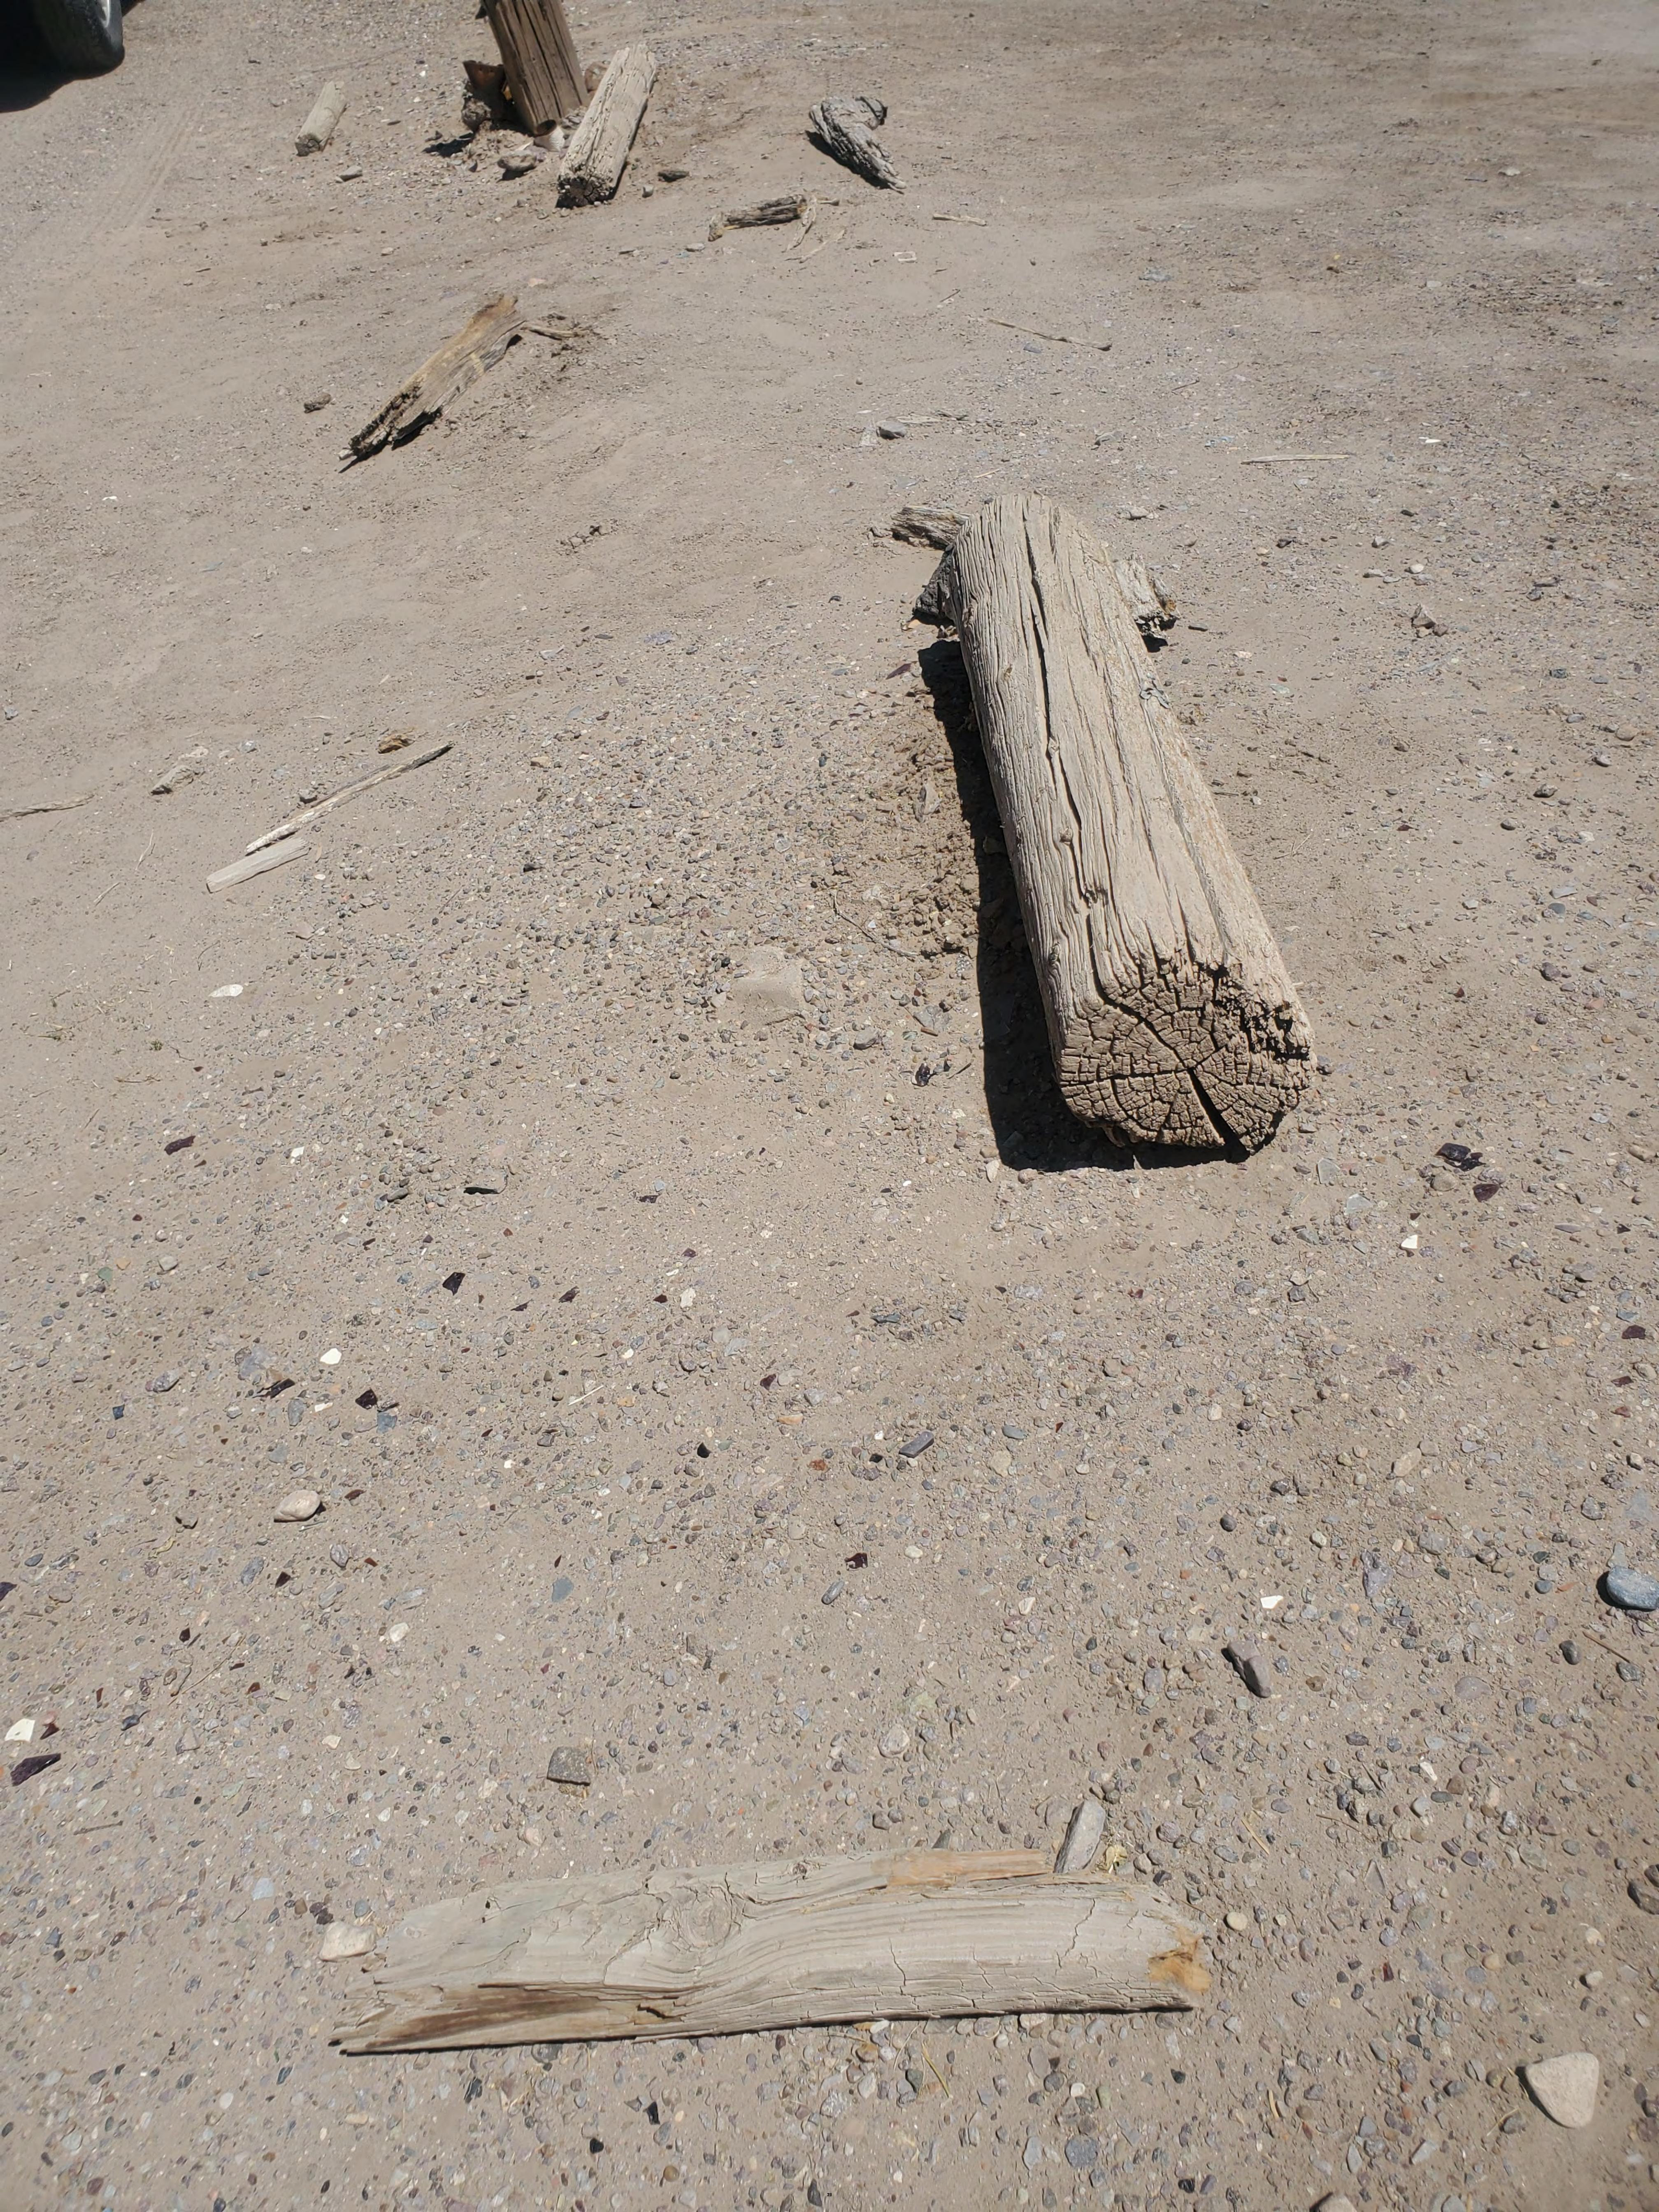

#### **Staff Analysis:**

The applicant would like to remove several deteriorated parking barriers (see attached photos) and replace them with singe long poles. These will be similar to the poles used as parking barriers in the parking lot across the street at the rear parking area of 2410 Calle de Principal which is accessed from Calle de Parian (see attached photos). The existing barriers consist of a number of materials including deteriorated wood, rusted metal, and concrete. The barriers are no longer in their original positions and, for the most part, can no longer be safely anchored down. The proposed barriers will be located in a line parallel to the norther property line (see attached site diagram). This will keep people from interfering with the driveway on the adjacent property to the north. There will be no other improvements or changes to the subject property.