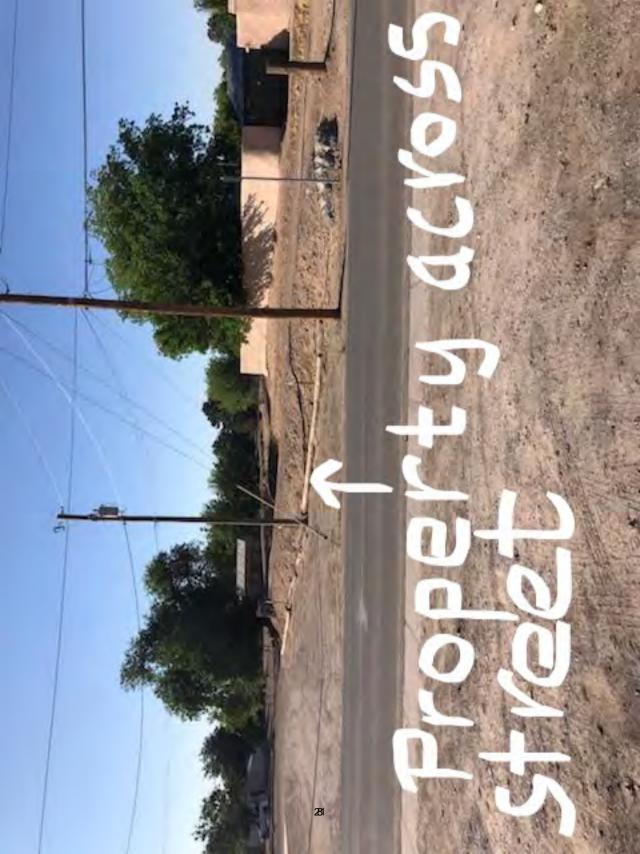

#### **Staff Analysis:**

The applicant would like to remove several deteriorated parking barriers (see attached photos) and replace them with singe long poles. These will be similar to the poles used as parking barriers in the parking lot across the street at the rear parking area of 2410 Calle de Principal which is accessed from Calle de Parian (see attached photos). The existing barriers consist of a number of materials including deteriorated wood, rusted metal, and concrete. The barriers are no longer in their original positions and, for the most part, can no longer be safely anchored down. The proposed barriers will be located in a line parallel to the norther property line (see attached site diagram). This will keep people from interfering with the driveway on the adjacent property to the north. There will be no other improvements or changes to the subject property.

(The proposed parking barriers are similar to parking barriers used across the street at 2410 Calle de Principal.)