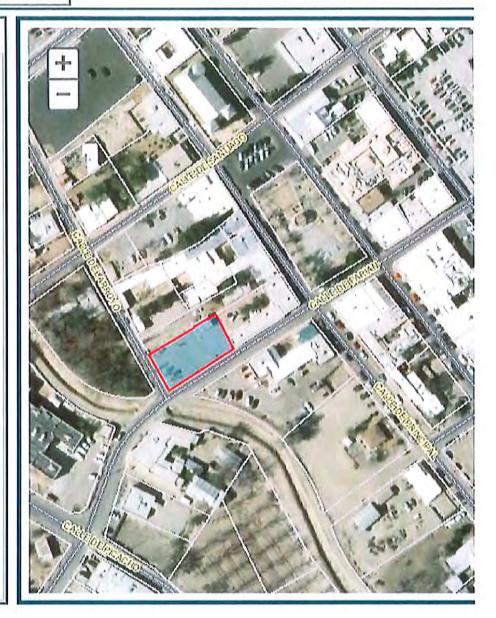

#### Item:

Case 061223 – 2220 Calle de Parian, submitted by Teresa Sanchez (property owner) for T.R. Frietze LLC; a request for a zoning permit to allow the applicant to replace deteriorated parking bumpers in a commercial parking lot at this address. Zoned: Historic Commercial (HC)

#### **Staff Analysis:**

The applicant would like to remove several deteriorated parking barriers (see attached photos) and replace them with singe long poles. These will be similar to the poles used as parking barriers in the parking lot across the street at the rear parking area of 2410 Calle de Principal which is accessed from Calle de Parian (see attached photos). The existing barriers consist of a number of materials including deteriorated wood, rusted metal, and concrete. The barriers are no longer in their original positions and, for the most part, can no longer be safely anchored down. The proposed barriers will be located in a line parallel to the norther property line (see attached site diagram). This will keep people from interfering with the driveway on the adjacent property to the north. There will be no other improvements or changes to the subject property.