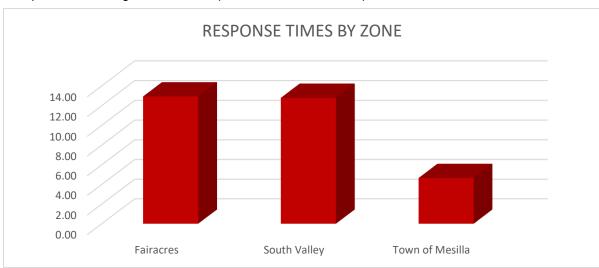

e from the NM Fire Marshal's Office that our ISO evaluation conducted last February has resulted in the Mesilla Fire Department improving from an ISO 5 to an ISO 4. A lot of hard work and preparation went into this project. I would like to extend my sincere gratitude the to men and women of the Mesilla Fire Department who made this possible. We will soon receive a detailed analysis of the evaluation and set a course to further improve our Department and better serve Mesilla.

| SUBMITTED BY | Fire Chief Kevin Hoban |  |
|--------------|------------------------|--|
|              |                        |  |
|              |                        |  |

Mesilla, NM

This report was generated on 06/07/2021



Response Mode: Lights and Sirens | Start Date: 05/01/2021 | End Date: 05/31/2021



| Zone                            | AVERAGE RESPONSE TIME (in minutes) |
|---------------------------------|------------------------------------|
|                                 |                                    |
| Fairacres                       | 12.93                              |
| South Valley                    | 12.79                              |
| Town of Mesilla                 | 4.66                               |
| Town of Mesilla No Crew on Duty | 7.63                               |
| Town of Mesilla Crew on Duty    | 4.22                               |



emergencyreporting.com Doc Id: 342 Page # 1 of 3

Mesilla, NM

This report was generated on 6/7/2021 6:05:57 PM



**Count of Classes by Personnel by Class Category** 

Passed/Failed: Both Passed and Failed | Pe