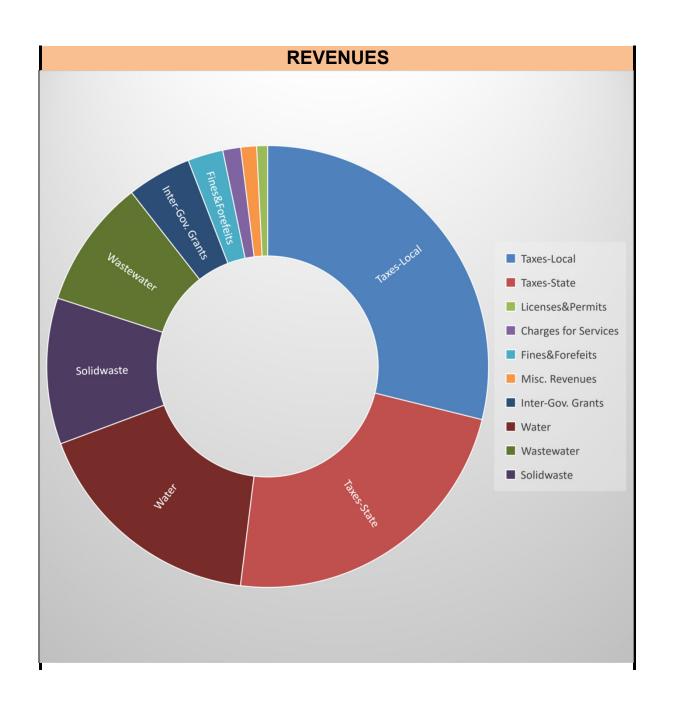

0           |  |  |
| Misc. Revenues      | 754.80% | \$25,663        | 100.00% | 654.80%             | \$3,400            |  |  |
| Inter-Gov. Grants   | 100.06% | \$104,460       | 100.00% | 0.06%               | \$104,400          |  |  |
| General Fund        | 87.34%  | \$1,385,976     | 100.00% | -12.66%             | \$1,586,789        |  |  |
| Water               | 120.53% | \$384,271       | 100.00% | 20.53%              | \$ 318,825         |  |  |
| Wastewater          | 99.33%  | \$208,891       | 100.00% | -0.67%              | \$ 210,303         |  |  |
| Solidwaste          | 96.36%  | \$237,076       | 100.00% | -3.64%              | \$ 246,024         |  |  |
| Enterprise Fund     | 107.11% | \$830,238       | 100.00% | 7.11%               | \$775,152          |  |  |





|                     |                 | RT COMPA          |              |                   |                  |
|---------------------|-----------------|-------------------|--------------|-------------------|------------------|
| May-20              | May-21          | Net for the month | LYTD         | TYTD              | YTD Net          |
| 85,830              | 110,453         | 24,623            | 1,265,622    | 1,085,26          | 0 (180,362)      |
| (180,362) YTD Net   | ]               |                   |              |                   |                  |
| TYTD                |                 |                   |              | 1,0               | 85,260           |
| LYTD                |                 |                   |              |                   | 1,265