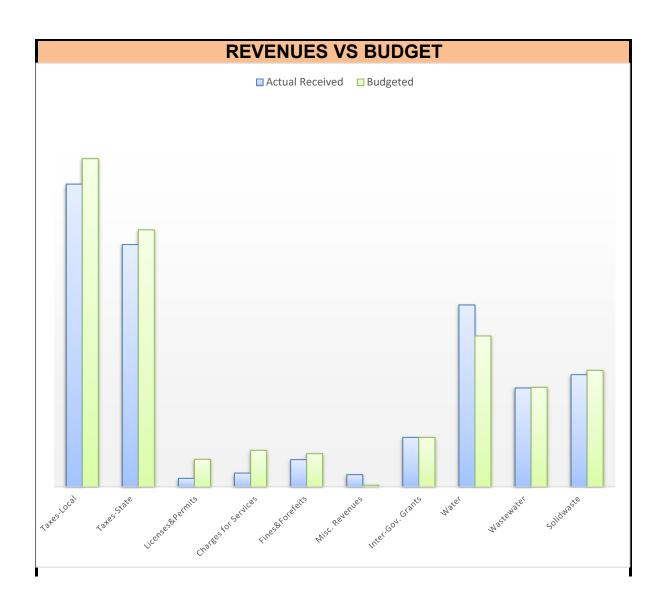

000           |  |  |
| Misc. Revenues      | 754.80% | \$25,663        | 100.00% | 654.80%             | \$3,400            |  |  |
| Inter-Gov. Grants   | 100.06% | \$104,460       | 100.00% | 0.06%               | \$104,400          |  |  |
| General Fund        | 87.34%  | \$1,385,976     | 100.00% | -12.66%             | \$1,586,789        |  |  |
| Water               | 120.53% | \$384,271       | 100.00% | 20.53%              | \$ 318,825         |  |  |
| Wastewater          | 99.33%  | \$208,891       | 100.00% | -0.67%              | \$ 210,303         |  |  |
| Solidwaste          | 96.36%  | \$237,076       | 100.00% | -3.64%              | \$ 246,024         |  |  |
| Enterprise Fund     | 107.11% | \$830,238       | 100.00% | 7.11%               | \$775,152          |  |  |





|                     |                 | RT COMPA          |              |                   |                  |
|---------------------|-----------------|-------------------|--------------|-------------------|------------------|
| May-20              | May-21          | Net for the month | LYTD         | TYTD              | YTD Net          |
| 85,830              | 110,453         | 24,623            | 1,265,622    | 1,085,26          | 0 (180,362)      |
| (180,362) YTD Net   | ]               |                   |              |                   |                  |
| TYTD                |                 |                   |              | 1,0               | 85,260           |
| LYTD                |                 |                   |              |                   | 1,2