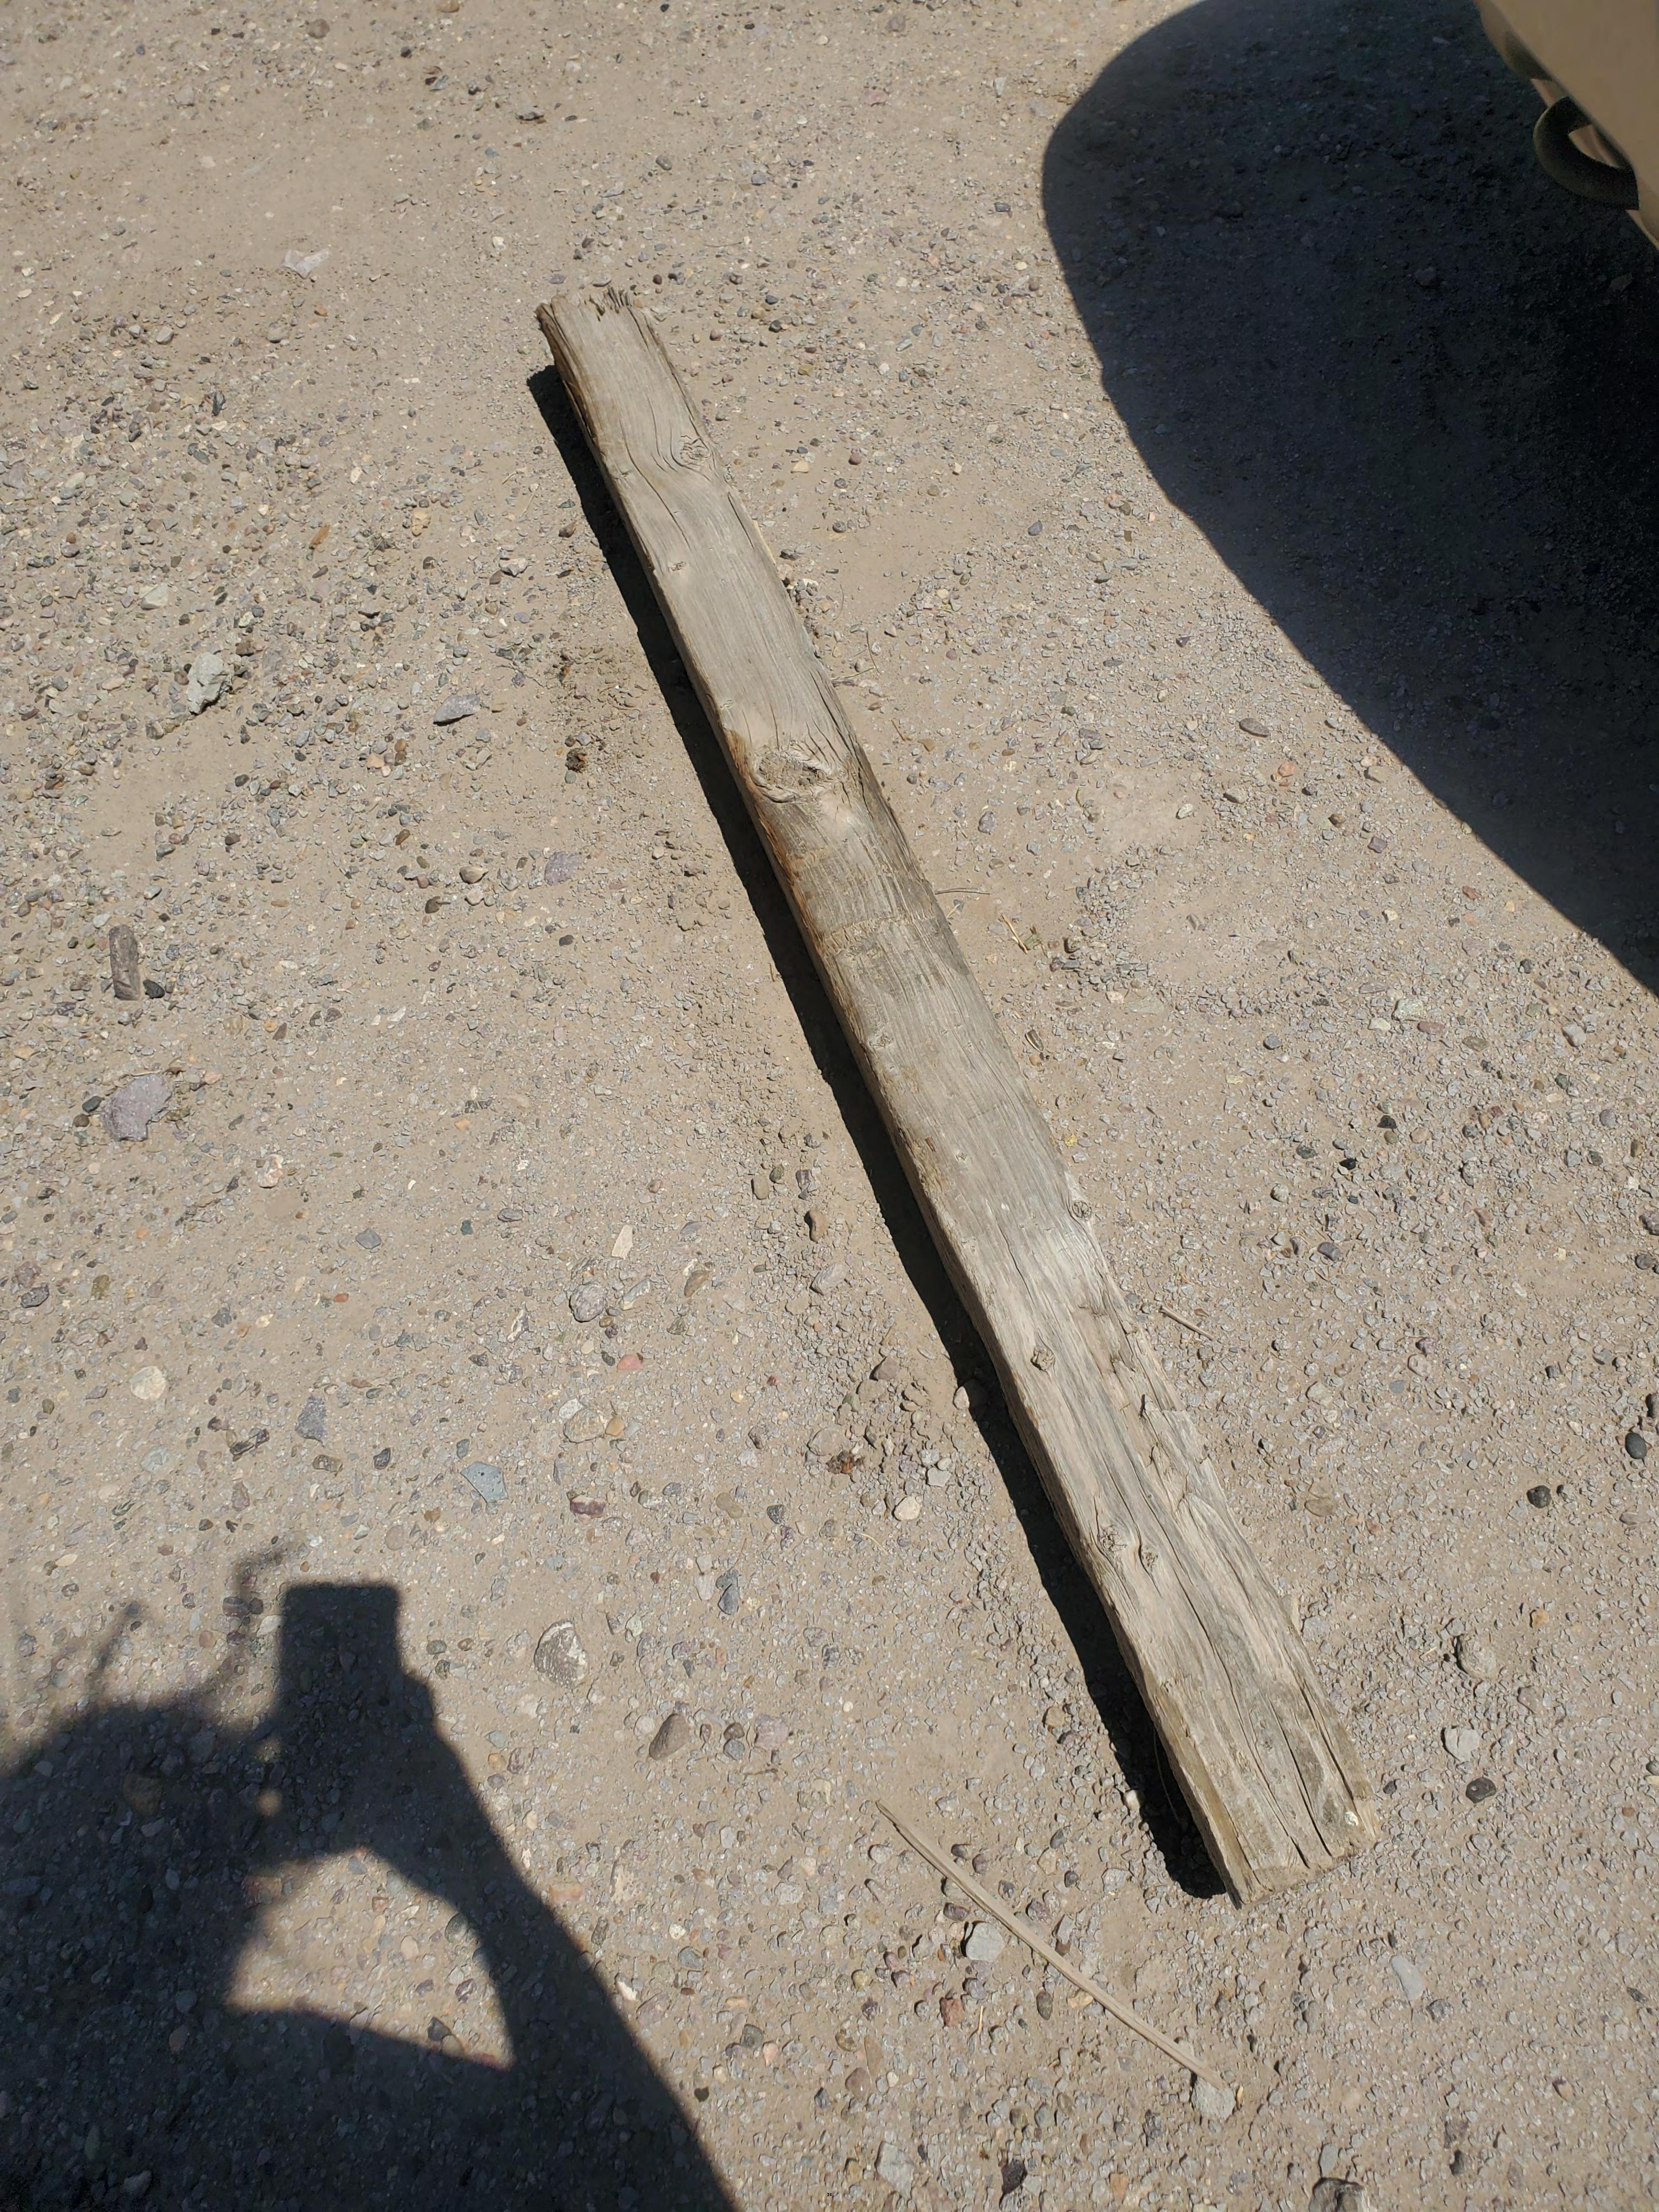

#### **Staff Analysis:**

The applicant would like to remove several deteriorated parking barriers (see attached photos) and replace them with singe long poles. These will be similar to the poles used as parking barriers in the parking lot across the street at the rear parking area of 2410 Calle de Principal which is accessed from Calle de Parian (see attached photos). The existing barriers consist of a number of materials including deteriorated wood, rusted metal, and concrete. The barriers are no longer in their original positions and, for the most part, can no longer be safely anchored down. The proposed barriers will be located in a line parallel to the norther property line (see attached site diagram). This will keep people from interfering with the driveway on the adjacent property to the north. There will be no other improvements or changes to the subject property.