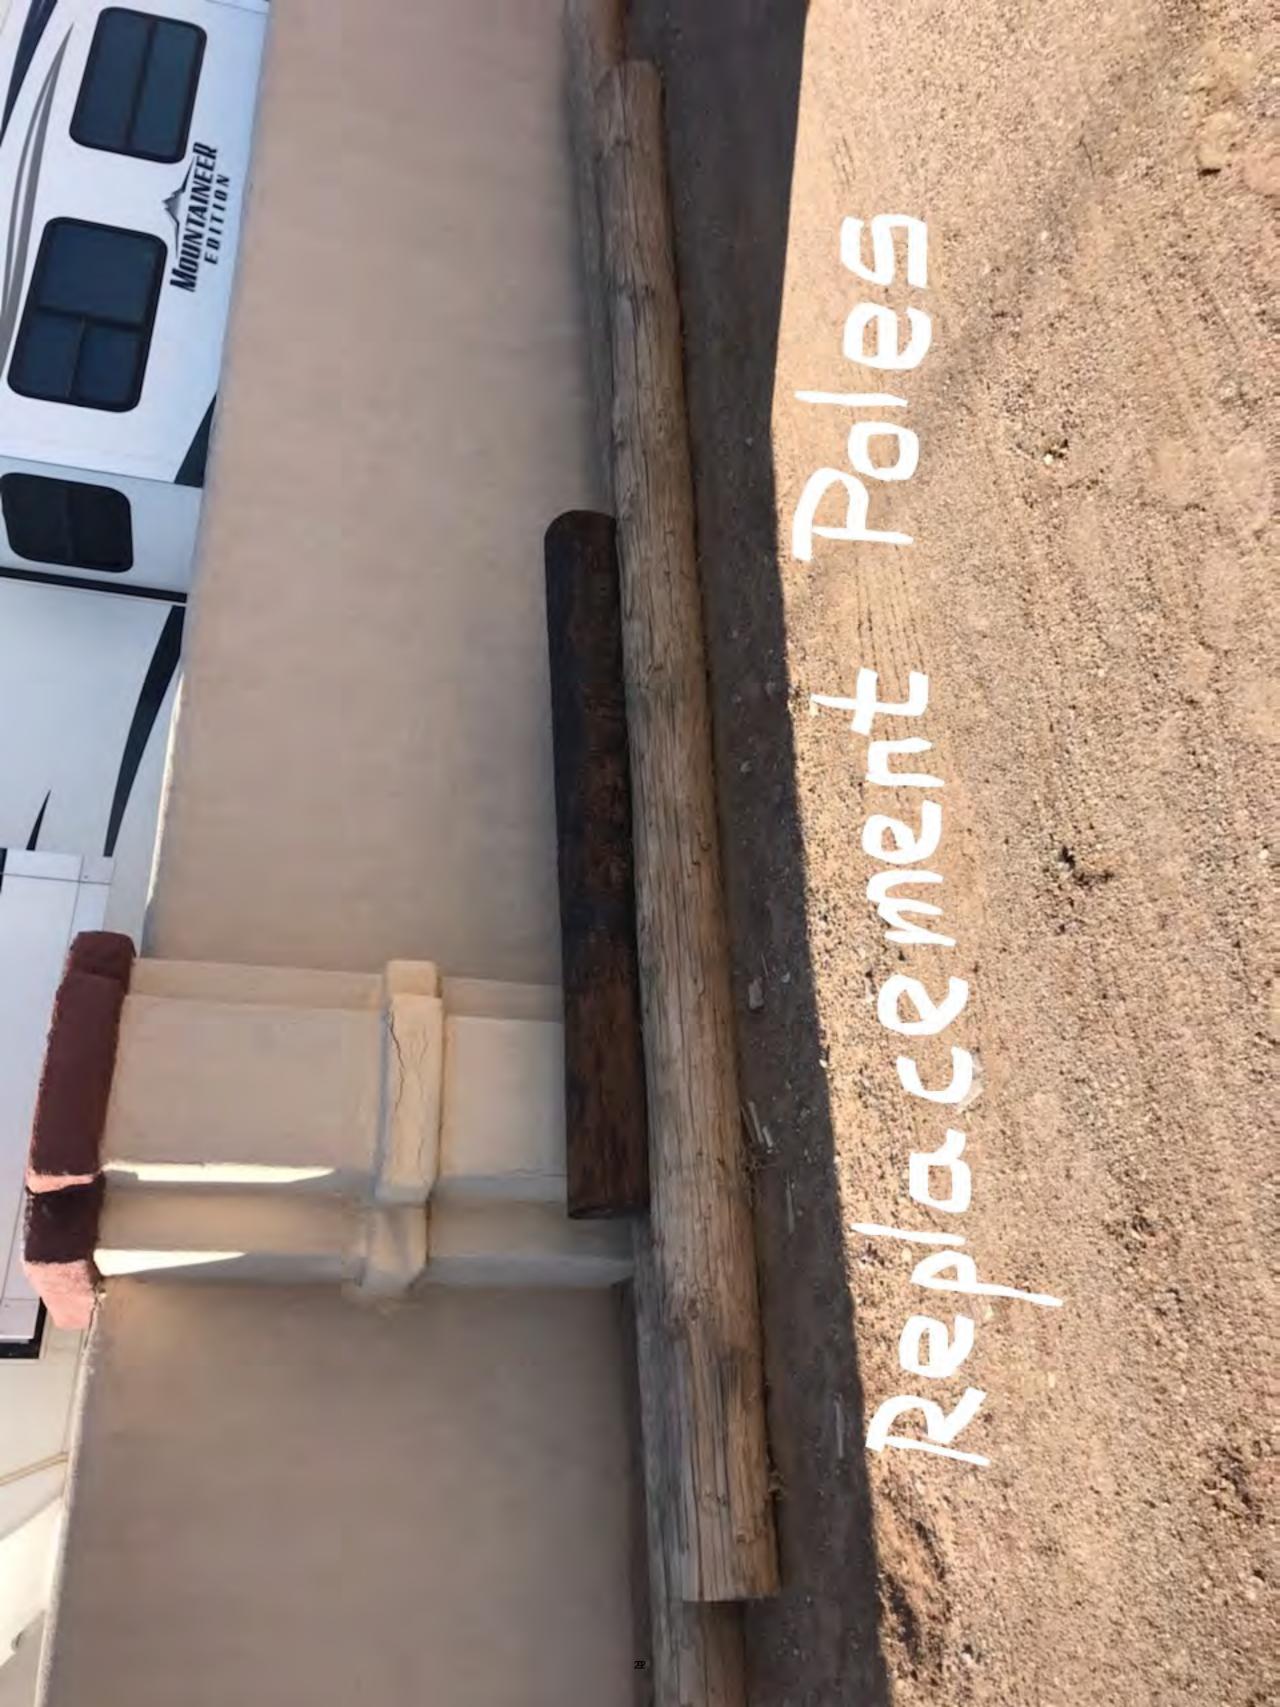

#### **Staff Analysis:**

The applicant would like to remove several deteriorated parking barriers (see attached photos) and replace them with singe long poles. These will be similar to the poles used as parking barriers in the parking lot across the street at the rear parking area of 2410 Calle de Principal which is accessed from Calle de Parian (see attached photos). The existing barriers consist of a number of materials including deteriorated wood, rusted metal, and concrete. The barriers are no longer in their original positions and, for the most part, can no longer be safely anchored down. The proposed barriers will be located in a line parallel to the norther property line (see attached site diagram). This will keep people from interfering with the driveway on the adjacent property to the north. There will be no other improvements or changes to the subject property.