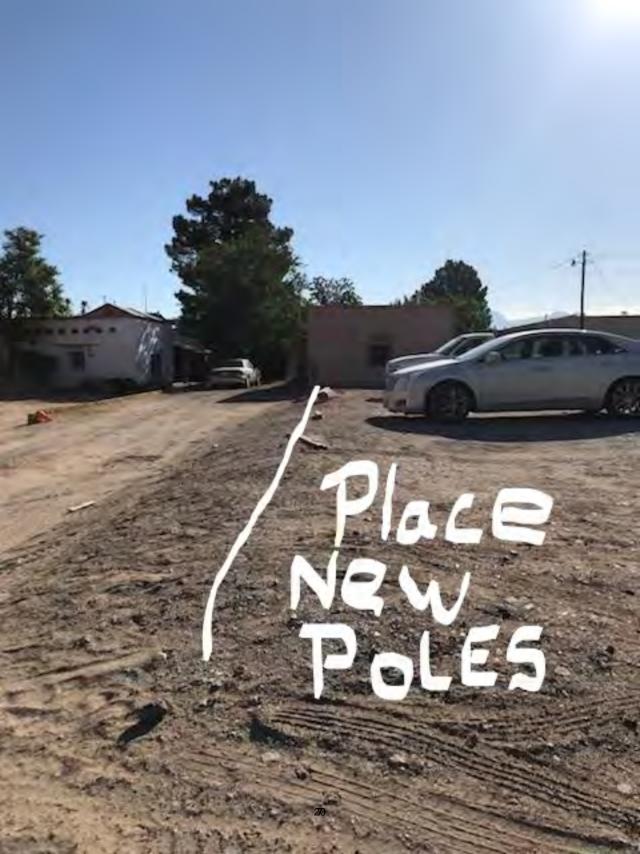

#### **Staff Analysis:**

The applicant would like to remove several deteriorated parking barriers (see attached photos) and replace them with singe long poles. These will be similar to the poles used as parking barriers in the parking lot across the street at the rear parking area of 2410 Calle de Principal which is accessed from Calle de Parian (see attached photos). The existing barriers consist of a number of materials including deteriorated wood, rusted metal, and concrete. The barriers are no longer in their original positions and, for the most part, can no longer be safely anchored down. The proposed barriers will be located in a line parallel to the norther property line (see attached site diagram). This will keep people from interfering with the driveway on the adjacent property to the north. There will be no other improvements or changes to the subject property.