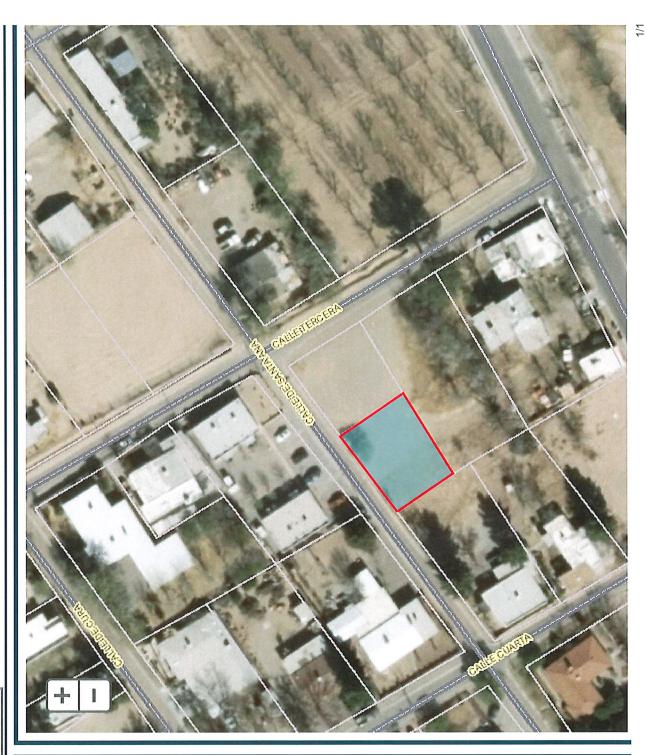

### Item:

Case 061169 – 2445 Calle de Santa Ana, submitted by Jack and Lisa Kirby; a request for a zoning permit to allow the construction of a rock wall around the residential property at this address. Zoned: Historic Residential (HR)

## **Staff Analysis:**

The applicant would like to build a 5 foot high rock wall around a residence that has been built on this property in the past year. The wall will extend from the front corners of the dwelling to the property lines on the northeast and southwest sides or the property and then extend along these property lies across the rear property line at the southeast side of the property. This rock wall will be similar in style and color to other rock walls constructed on property lines in the area (see attached site plan for the proposed location of the walls).

The wall will not extend past the front of the dwelling and will not affect the clear-sight-triangle of the driveway.

This case was postponed for several months to allow the applicant to obtain and submit completed "Right-of-Entry" forms for the properties that are adjacent to the property lines on which the wall will be built as required by the PZHAC. (These forms are included in this packet.)

Account Number: R0400568

Parcel Number: 4006138205103 Owner: KIRBY JACK F & LISA F Mail Address: PO BOX 172

Subdivision: SOUTHWEST ADDITION TO MESILLA 201

Property Address: 2445 CALLE DE SANTA ANA Acres: 0