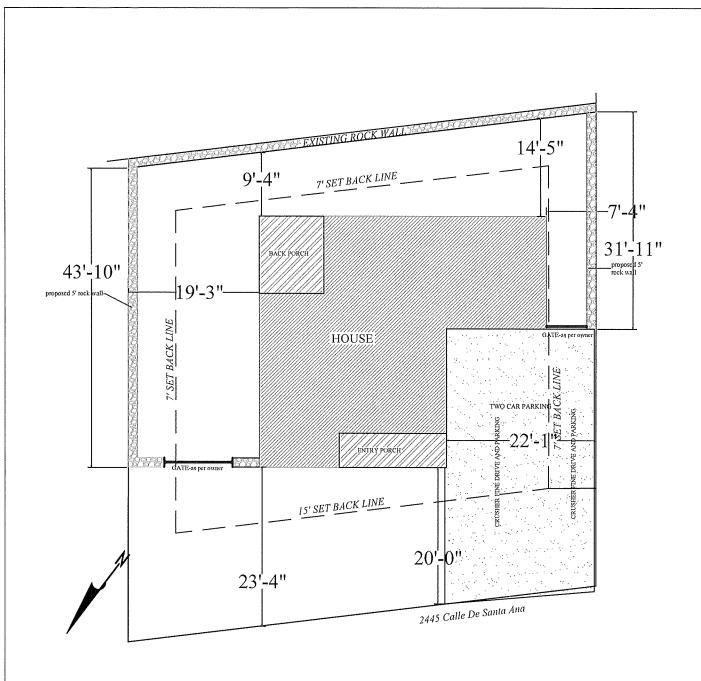

## **Staff Analysis:**

The applicant would like to build a 5 foot high rock wall around a residence that has been built on this property in the past year. The wall will extend from the front corners of the dwelling to the property lines on the northeast and southwest sides or the property and then extend along these property lies across the rear property line at the southeast side of the property. This rock wall will be similar in style and color to other rock walls constructed on property lines in the area (see attached site plan for the proposed location of the walls).

The wall will not extend past the front of the dwelling and will not affect the clear-sight-triangle of the driveway.

This case was postponed for several months to allow the applicant to obtain and submit completed "Right-of-Entry" forms for the properties that are adjacent to the property lines on which the wall will be built as required by the PZHAC. (These forms are included in this packet.)

Rock wall application for 2445 Santa Ana

**Attachments:** 

site plan -rock wall.pdf; signed rock wall application.pdf

Mr. Shannon

I hope all is well.

Good afternoon

Attached is the rock wall application for 2445 Santa Ana and corresponding site plan.

Let me know if you need anything else

Thank you

Patrick A. Vigil ViCa One Inc.

vicaone.com

Jan 25,2021

nts

| Drawn By: Patrick Vigil        | 2445 Calle de Santa Ana               | ViCa One Inc.    |
|--------------------------------|---------------------------------------|------------------|
| Drawn for: Jack and Lisa Kirby | Pt of lot 1 SW addtion to Mesilla 201 | PO Box 669       |
| 575-644-3748                   | Mesilla , NM 88046                    | Mesilla Park, NM |