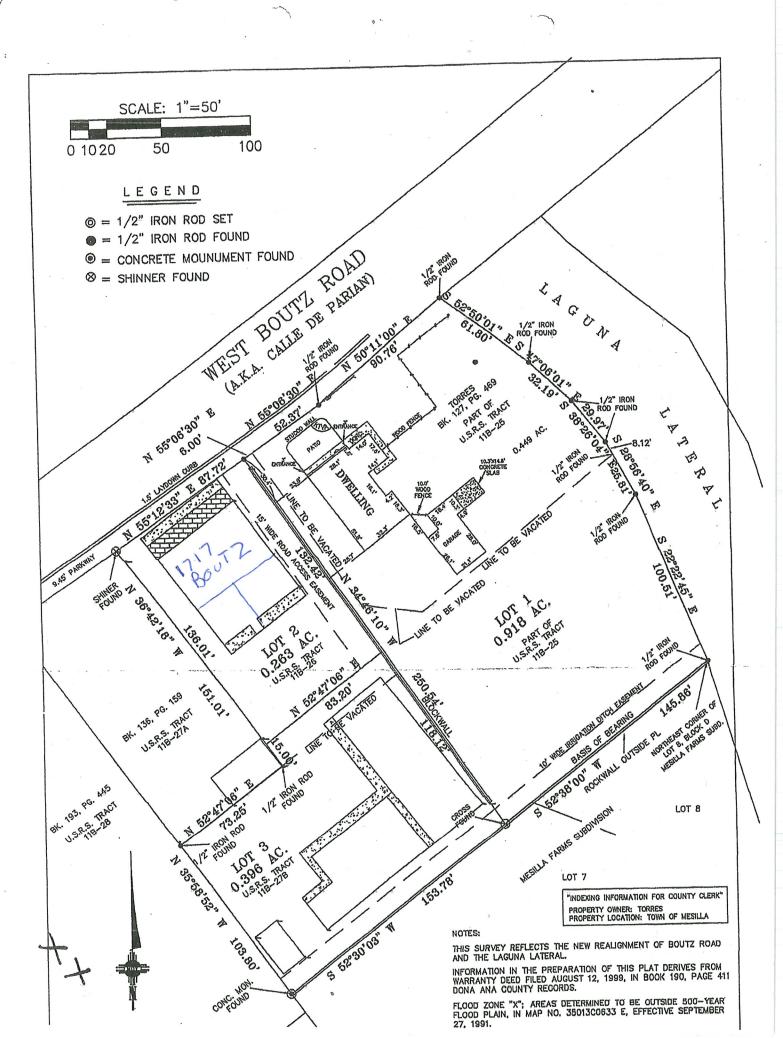

Account Number: R0400981

Owner: JOHN WRIGHT REVOCABLE Parcel Number: 4006137342407 TRUST DATED MARCH 21, 2017

Subdivision: PLAT OF SURVEY TOWN OF MESILLA (BK 24 PG 275 -Mail Address: PO BOX 566

1729072)

Property Address: 1717 W BOUTZ RD