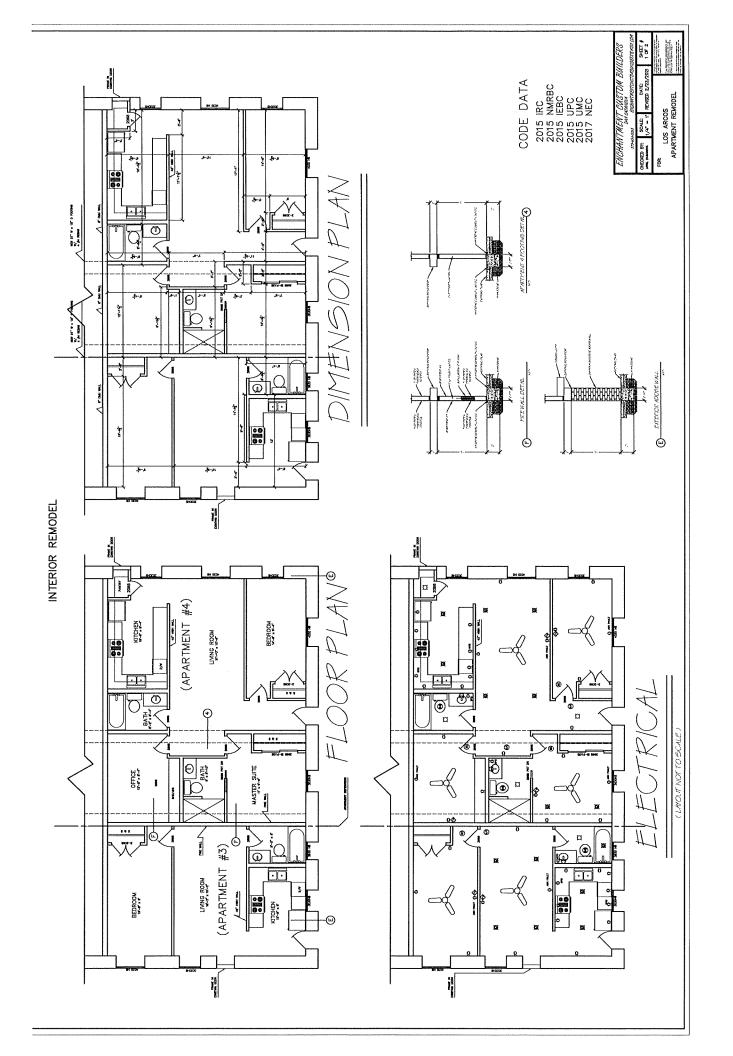

## **Zoning Permit:**

1. Case 061168 – 1717 West Boutz Road, apartments 3 and 4, submitted by John Wright; a request for a zoning permit to allow alterations to the interiors of the two apartments. Zoned: Historic Residential (HR)

## REMODEL NOTES:

TO THE DECK

T 00. W.

OFFICE TANKS

BEDROOM

PROPOSED INTERIOR REMODEL

FRAME IN EXTERIOR DOOR IN BOTH APARTMENTS NEW FOUNDATION SHOWN ON SHEET 2 FIRE WALL CROSS SECTION DETAIL ON SHEET 2

IN APARTMENT #3 RECONFIGURE THE BEDROOM
AND KITCHEN LAYOUT.
NEW CABINETS, FIXTMES, TILE & DOORS
NEW ELECTRICAL PER 2017 NEC
EXISTING EXTERIOR WALL CROSS SECTION SHOWN ON SHEET 2

(APARTMENT #4)

N N

LIVING ROOM

(APARTMENT #3)

PRETING DOOR

IN APARTMENT #4 CREATE NEW MASTER SUITE W/NEW BATHROOM, WHERE CLOSETS WERE.
RECONFIGURE BEDROOM AND KITCHEN LAYOUT
NEW CABINETS, FIXTURES, TILE & DOORS
NEW ELECTRICAL PER 2017 NEC

BEDROOM

MASTER SUITE

@

00

00

KITCHEN

CODE DATA 2015 IRC 2015 NMRBC 2015 IEBC 2015 UPC 2015 UMC 2017 NEC ENCHANTMENT CUSTOM BUILDERS CHECKED BY: SCALE:

LOS ARCOS APARTMENT REMODEL