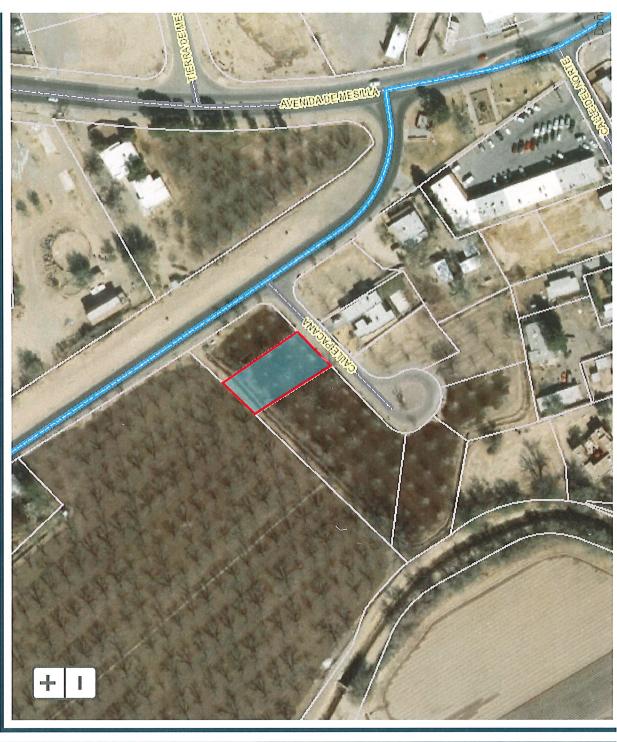

## **Zoning Permits**

- 1. Case 061169 2445 Calle de Santa Ana, submitted by Jack and Lisa Kirby; a request for a zoning permit to allow the construction of a rock wall around the residential property at this address. Zoned: Historic Residential (HR)
- 2. Case 061170 1915 Calle Pacana, submitted by Charles and Marilyn McMurry; a request for a zoning permit to allow the construction of a rock wall around the residential property at this address. Zoned: Historic Residential (HR)