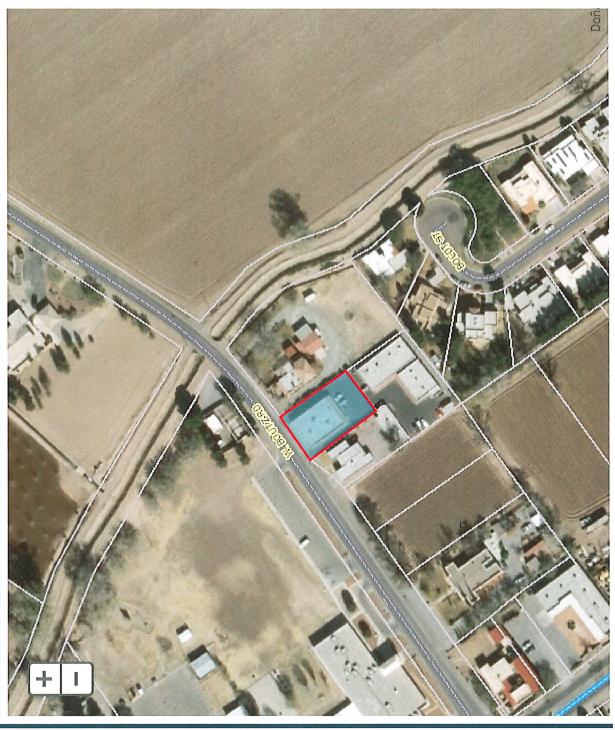

Account Number: R0400981

Owner: JOHN WRIGHT REVOCABLE Parcel Number: 4006137342407 TRUST DATED MARCH 21, 2017

Subdivision: PLAT OF SURVEY TOWN OF MESILLA (BK 24 PG 275 -Mail Address: PO BOX 566

1729072)

Property Address: 1717 W BOUTZ RD