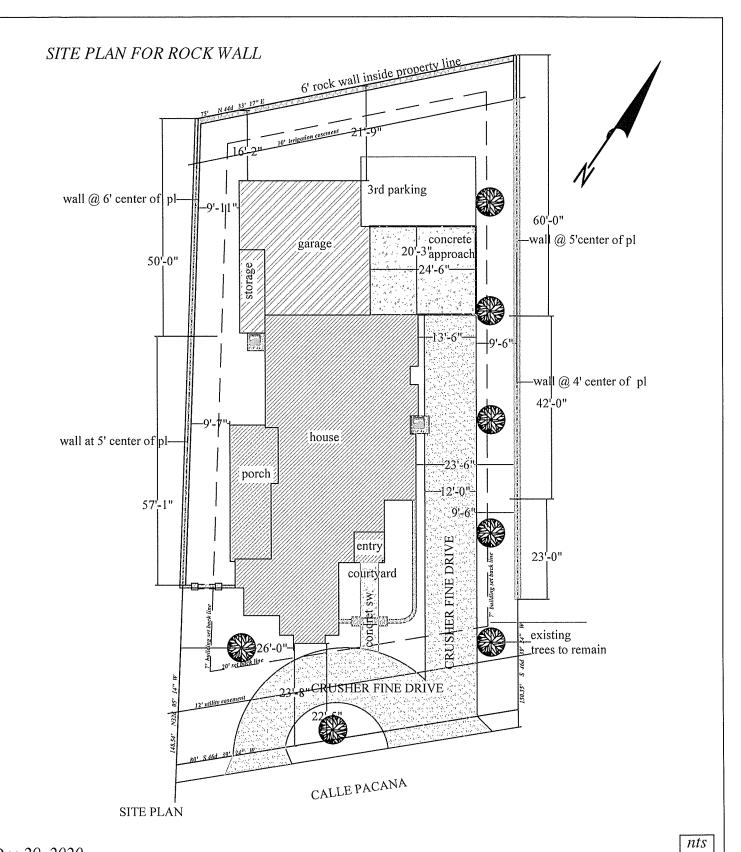

## **Zoning Permits**

- 1. Case 061169 2445 Calle de Santa Ana, submitted by Jack and Lisa Kirby; a request for a zoning permit to allow the construction of a rock wall around the residential property at this address. Zoned: Historic Residential (HR)
- 2. Case 061170 1915 Calle Pacana, submitted by Charles and Marilyn McMurry; a request for a zoning permit to allow the construction of a rock wall around the residential property at this address. Zoned: Historic Residential (HR)