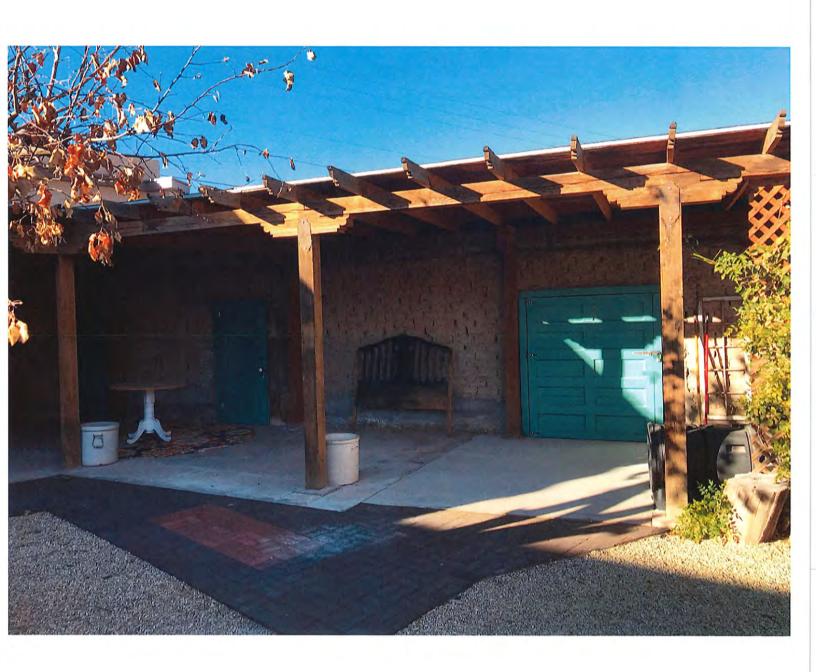

The subject property is located on the south side of Calle de Parian, adjacent to the east side of the Post Office and across Calle de Parian from the Town Community Center to the north. The property was the subject of a zone change from Historic Commercial (HC) to Historic Residential (HR) in 2017, and has had a number of permits approved by the PZHAC and the BOT over the past three years for repairs and upgrades. (Some of the photos from the work done are attached.)

The property is listed in the Historic Register for the Town (see attached) and the existing building is considered one of the most historically significant buildings in Town. According to the description of the property in the Register, the structure was built in the 1850's and was once used to garrison Mexican troops. Much of that historic flavor is still retained today in the eastern part of the rear courtyard (see attached photos). The property also contains a concrete block structure that appears to have been built in the 1960's as a pool house that has been converted into a garage and work shop (see attached photos). The store portion of the structure (the old "Reynolds Store") has most recently been used as a small office for a real estate management operation but is now being used as a residence for the applicants.

The applicants will be present by "Zoom" at the work session and meeting to provide further details about the proposed construction, and to answer any questions that may arise.

PHOTO OF THE DWELLING FROM THE POST OFFICE SHOWING THE GARAGE