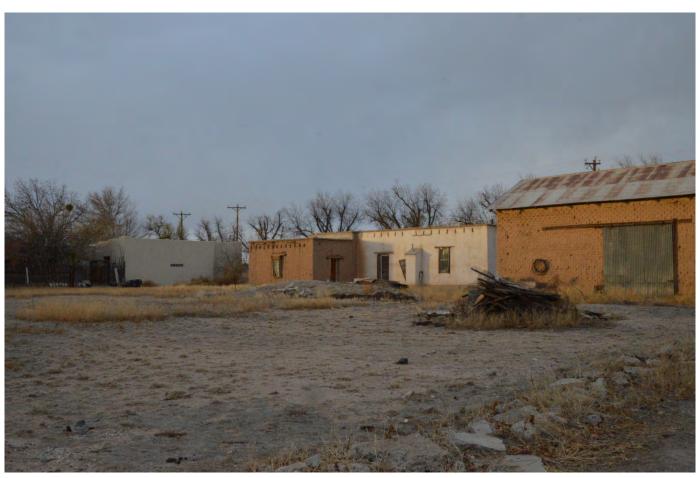

The subject property is located on the south side of Calle de Parian, adjacent to the east side of the Post Office and across Calle de Parian from the Town Community Center to the north. The property was the subject of a zone change from Historic Commercial (HC) to Historic Residential (HR) in 2017, and has had a number of permits approved by the PZHAC and the BOT over the past three years for repairs and upgrades. (Some of the photos from the work done are attached.)

The property is listed in the Historic Register for the Town (see attached) and the existing building is considered one of the most historically significant buildings in Town. According to the description of the property in the Register, the structure was built in the 1850's and was once used to garrison Mexican troops. Much of that historic flavor is still retained today in the eastern part of the rear courtyard (see attached photos). The property also contains a concrete block structure that appears to have been built in the 1960's as a pool house that has been converted into a garage and work shop (see attached photos). The store portion of the structure (the old "Reynolds Store") has most recently been used as a small office for a real estate management operation but is now being used as a residence for the applicants.

The purpose of this request is to repair several walls at the rear of the dwelling that have been damaged by the weather over the years. These include some adobe walls that are not covered (see attached photos). The applicants have been working with Eric Liefeld who is well versed in the field of historic adobe repair and restoration, to determine the best way to restore and to protect the damaged walls. Other than a covering of stucco that matches the rest of the dwelling, the applicants do not plan to change the appearance of the structure.