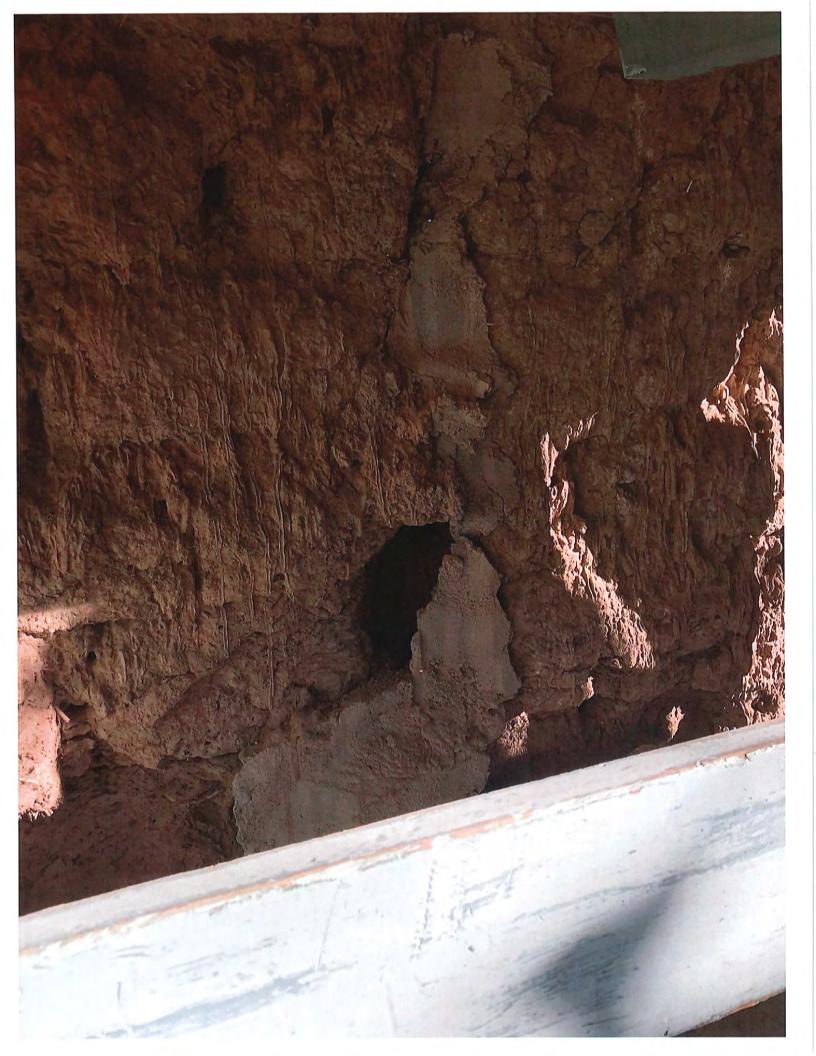

The property is listed in the Historic Register for the Town (see attached) and the existing building is considered one of the most historically significant buildings in Town. According to the description of the property in the Register, the structure was built in the 1850's and was once used to garrison Mexican troops. Much of that historic flavor is still retained today in the eastern part of the rear courtyard (see attached photos). The property also contains a concrete block structure that appears to have been built in the 1960's as a pool house that has been converted into a garage and work shop (see attached photos). The store portion of the structure (the old "Reynolds Store") has most recently been used as a small office for a real estate management operation but is now being used as a residence for the applicants.

The purpose of this request is to repair several walls at the rear of the dwelling that have been damaged by the weather over the years. These include some adobe walls that are not covered (see attached photos). The applicants have been working with Eric Liefeld who is well versed in the field of historic adobe repair and restoration, to determine the best way to restore and to protect the damaged walls. Other than a covering of stucco that matches the rest of the dwelling, the applicants do not plan to change the appearance of the structure.