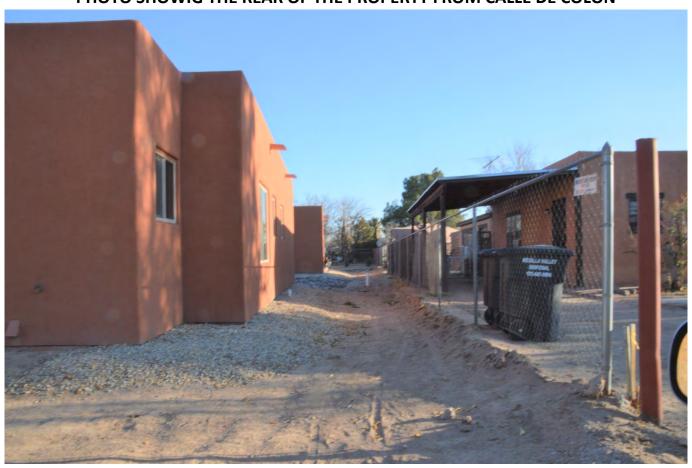

The subject property is located on the south side of Calle de Parian, adjacent to the east side of the Post Office and across Calle de Parian from the Town Community Center to the north. The property was the subject of a zone change from Historic Commercial (HC) to Historic Residential (HR) in 2017, and has had a number of permits approved by the PZHAC and the BOT over the past three years for repairs and upgrades. (Some of the photos from the work done are attached.)

The property is listed in the Historic Register for the Town (see attached) and the existing building is considered one of the most historically significant buildings in Town. According to the description of the property in the Register, the structure was built in the 1850's and was once used to garrison Mexican troops. Much of that historic flavor is still retained today in the eastern part of the rear courtyard (see attached photos). The property also contains a concrete block structure that appears to have been built in the 1960's as a pool house that has been converted into a garage and work shop (see attached photos). The store portion of the structure (the old "Reynolds Store") has most recently been used as a small office for a real estate management operation but is now being used as a residence for the applicants.