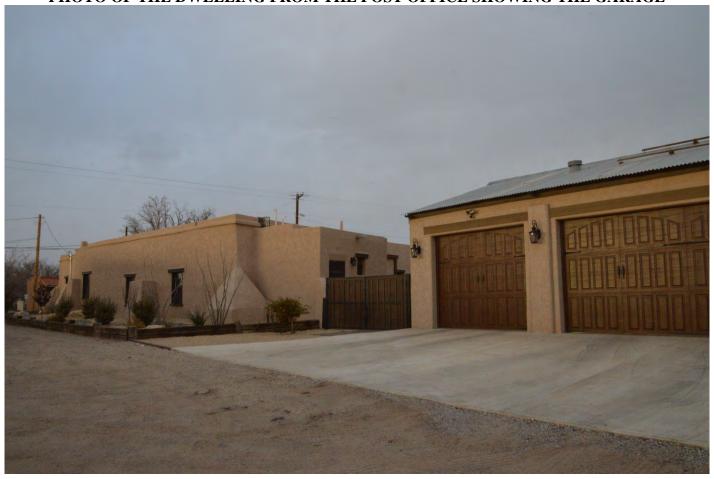

The subject property is located on the south side of Calle de Parian, adjacent to the east side of the Post Office and across Calle de Parian from the Town Community Center to the north. The property was the subject of a zone change from Historic Commercial (HC) to Historic Residential (HR) in 2017, and has had a number of permits approved by the PZHAC and the BOT over the past three years for repairs and upgrades. (Some of the photos from the work done are attached.)

The property is listed in the Historic Register for the Town (see attached) and the existing building is considered one of the most historically significant buildings in Town. According to the description of the property in the Register, the structure was built in the 1850's and was once used to garrison Mexican troops. Much of that historic flavor is still retained today in the eastern part of the rear courtyard (see attached photos). The property also contains a concrete block structure that appears to have been built in the 1960's as a pool house that has been converted into a garage and work shop (see attached photos). The store portion of the structure (the old "Reynolds Store") has most recently been used as a small office for a real estate management operation but is now being used as a residence for the applicants.

The applicants will be present by "Zoom" at the work session and meeting to provide further details about the proposed construction, and to answer any questions that may arise.

PHOTO OF THE DWELLING FROM THE POST OFFICE SHOWING THE GARAGE