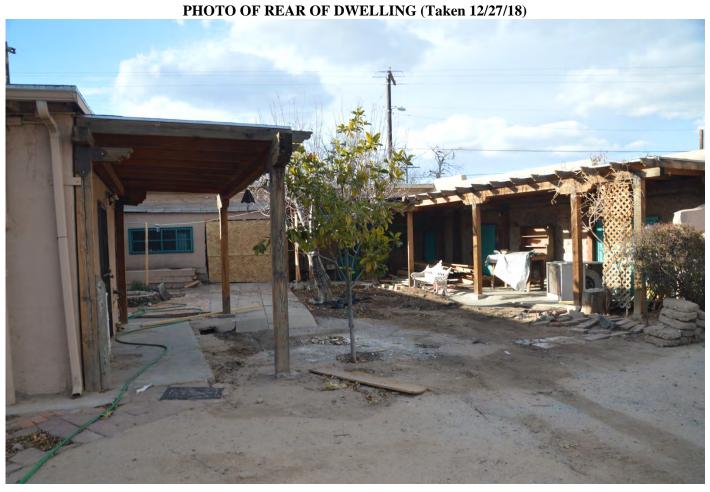

The subject property is located on the south side of Calle de Parian, adjacent to the east side of the Post Office and across Calle de Parian from the Town Community Center to the north. The property was the subject of a zone change from Historic Commercial (HC) to Historic Residential (HR) in 2017, and has had a number of permits approved by the PZHAC and the BOT over the past three years for repairs and upgrades. (Some of the photos from the work done are attached.)

The property is listed in the Historic Register for the Town (see attached) and the existing building is considered one of the most historically significant buildings in Town. According to the description of the property in the Register, the structure was built in the 1850's and was once used to garrison Mexican troops. Much of that historic flavor is still retained today in the eastern part of the rear courtyard (see attached photos). The property also contains a concrete block structure that appears to have been built in the 1960's as a pool house that has been converted into a garage and work shop (see attached photos). The store portion of the structure (the old "Reynolds Store") has most recently been used as a small office for a real estate management operation but is now being used as a residence for the applicants.

The purpose of this request is to repair several walls at the rear of the dwelling that have been damaged by the weather over the years. These include some adobe walls that are not covered (see attached photos). The applicants have been working with Eric Liefeld who is well versed in the field of historic adobe repair and restoration, to determine the best way to restore and to protect the damaged walls. Other than a covering of stucco that matches the rest of the dwelling, the applicants do not plan to change the appearance of the structure.