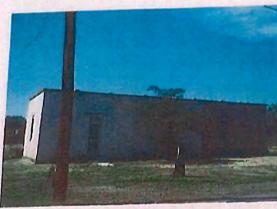

The subject property is located on the south side of Calle de Parian, adjacent to the east side of the Post Office and across Calle de Parian from the Town Community Center to the north. The property was the subject of a zone change from Historic Commercial (HC) to Historic Residential (HR) in 2017, and has had a number of permits approved by the PZHAC and the BOT over the past three years for repairs and upgrades. (Some of the photos from the work done are attached.)

The property is listed in the Historic Register for the Town (see attached) and the existing building is considered one of the most historically significant buildings in Town. According to the description of the property in the Register, the structure was built in the 1850's and was once used to garrison Mexican troops. Much of that historic flavor is still retained today in the eastern part of the rear courtyard (see attached photos). The property also contains a concrete block structure that appears to have been built in the 1960's as a pool house that has been converted into a garage and work shop (see attached photos). The store portion of the structure (the old "Reynolds Store") has most recently been used as a small office for a real estate management operation but is now being used as a residence for the applicants.

The purpose of this request is to repair several walls at the rear of the dwelling that have been damaged by the weather over the years. These include some adobe walls that are not covered (see attached photos). The applicants have been working with Eric Liefeld who is well versed in the field of historic adobe repair and restoration, to determine the best way to restore and to protect the damaged walls. Other than a covering of stucco that matches the rest of the dwelling, the applicants do not plan to change the appearance of the structure.