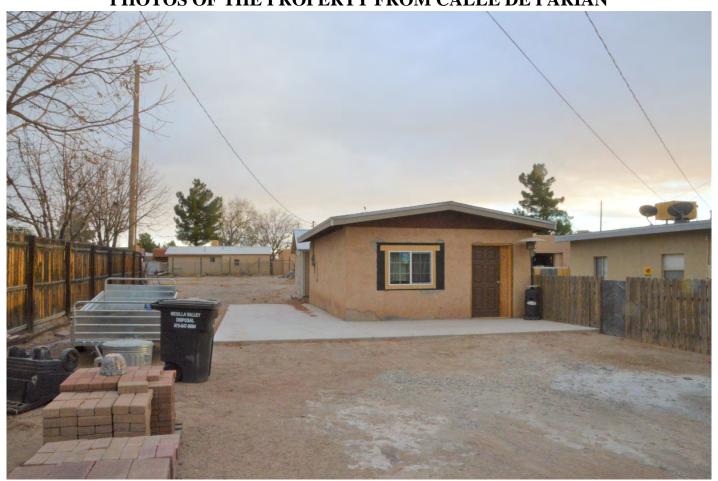

The subject property is located on the south side of Calle de Parian, adjacent to the east side of the Post Office and across Calle de Parian from the Town Community Center to the north. The property was the subject of a zone change from Historic Commercial (HC) to Historic Residential (HR) in 2017, and has had a number of permits approved by the PZHAC and the BOT over the past three years for repairs and upgrades. (Some of the photos from the work done are attached.)

The property is listed in the Historic Register for the Town (see attached) and the existing building is considered one of the most historically significant buildings in Town. According to the description of the property in the Register, the structure was built in the 1850's and was once used to garrison Mexican troops. Much of that historic flavor is still retained today in the eastern part of the rear courtyard (see attached photos). The property also contains a concrete block structure that appears to have been built in the 1960's as a pool house that has been converted into a garage and work shop (see attached photos). The store portion of the structure (the old "Reynolds Store") has most recently been used as a small office for a real estate management operation but is now being used as a residence for the applicants.

The purpose of this request is to repair several walls at the rear of the dwelling that have been damaged by the weather over the years. These include some adobe walls that are not covered (see attached photos). The applicants have been working with Eric Liefeld who is well versed in the field of historic adobe repair and restoration, to determine the best way to restore and to protect the damaged walls. Other than a covering of stucco that matches the rest of the dwelling, the applicants do not plan to change the appearance of the structure.