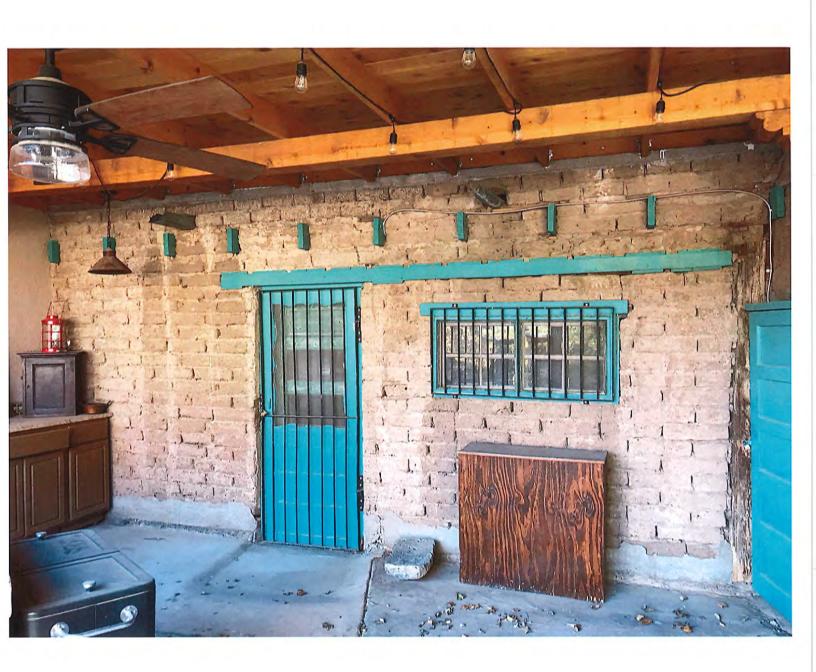

The property is listed in the Historic Register for the Town (see attached) and the existing building is considered one of the most historically significant buildings in Town. According to the description of the property in the Register, the structure was built in the 1850's and was once used to garrison Mexican troops. Much of that historic flavor is still retained today in the eastern part of the rear courtyard (see attached photos). The property also contains a concrete block structure that appears to have been built in the 1960's as a pool house that has been converted into a garage and work shop (see attached photos). The store portion of the structure (the old "Reynolds Store") has most recently been used as a small office for a real estate management operation but is now being used as a residence for the applicants.