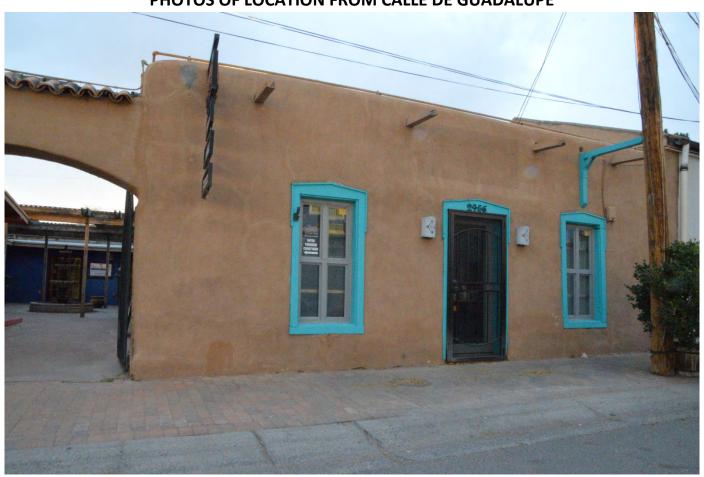

#### **Business Permit**

**6. Permit 0863** – 2470 Calle de Guadalupe Unit B, submitted by Robert and Sandra White for "Dakota Dukes Wild Coyote LLC"; a request for a business license to allow the applicant to operate a commercial retail operation at this location selling snack food, beverages and gifts. Zoned: Historic Commercial (HC)