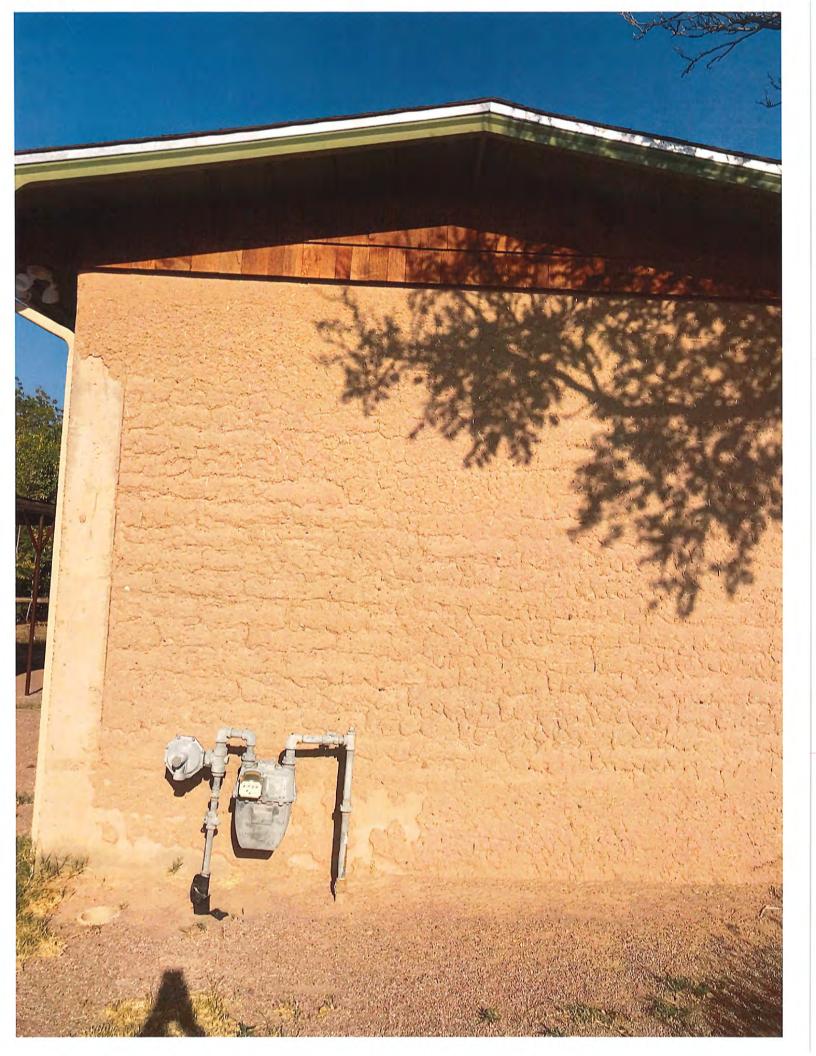

The property is listed in the Historic Register for the Town (see attached) and the existing building is considered one of the most historically significant buildings in Town. According to the description of the property in the Register, the structure was built in the 1850's and was once used to garrison Mexican troops. Much of that historic flavor is still retained today in the eastern part of the rear courtyard (see attached photos). The property also contains a concrete block structure that appears to have been built in the 1960's as a pool house that has been converted into a garage and work shop (see attached photos). The store portion of the structure (the old "Reynolds Store") has most recently been used as a small office for a real estate management operation but is now being used as a residence for the applicants.

The purpose of this request is to repair several walls at the rear of the dwelling that have been damaged by the weather over the years. These include some adobe walls that are not covered (see attached photos). The applicants have been working with Eric Liefeld who is well versed in the field of historic adobe repair and restoration, to determine the best way to restore and to protect the damaged walls. Other than a covering of stucco that matches the rest of the dwelling, the applicants do not plan to change the appearance of the structure.