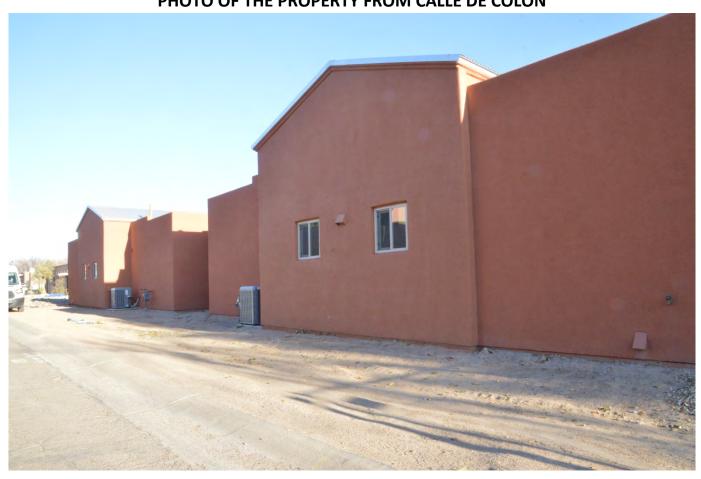

The subject property is located on the south side of Calle de Parian, adjacent to the east side of the Post Office and across Calle de Parian from the Town Community Center to the north. The property was the subject of a zone change from Historic Commercial (HC) to Historic Residential (HR) in 2017, and has had a number of permits approved by the PZHAC and the BOT over the past three years for repairs and upgrades. (Some of the photos from the work done are attached.)

The property is listed in the Historic Register for the Town (see attached) and the existing building is considered one of the most historically significant buildings in Town. According to the description of the property in the Register, the structure was built in the 1850's and was once used to garrison Mexican troops. Much of that historic flavor is still retained today in the eastern part of the rear courtyard (see attached photos). The property also contains a concrete block structure that appears to have been built in the 1960's as a pool house that has been converted into a garage and work shop (see attached photos). The store portion of the structure (the old "Reynolds Store") has most recently been used as a small office for a real estate management operation but is now being used as a residence for the applicants.