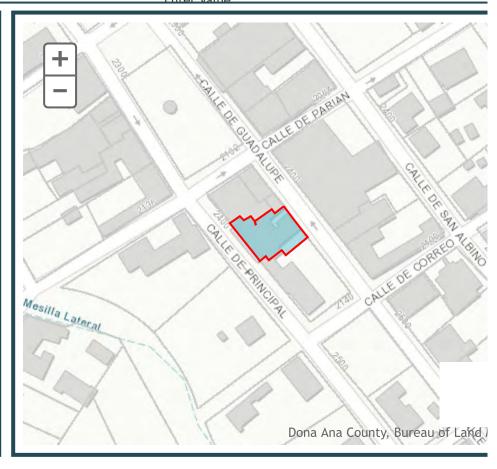

# Doña Ana County, NM

General Reference Maps

2014 Aerial

Addresses

**County Address Points** 

Select Search Type: Account Number ➤ Enter Value:

Maps Legend

# **Map Themes**

Parcels

**UDC** Zoning

Roads and Transportation

NM House Districts

**NM Senate Districts** 

**County Commission Districts** 

City Council Districts

Median Household Income

General Land Ownership

Account Number: <u>R0400299</u> Parcel Number: 4006137219509

Owner: SANCHEZ ERIC L

Mail Address: PO BOX 32

Subdivision:

Property Address: 2231 CALLE DE

PARIAN Acres: 0