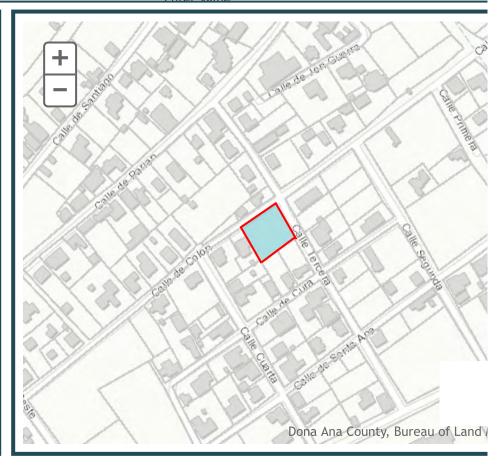

Median Household Income

General Land Ownership

Account Number: <u>R0400299</u> Parcel Number: 4006137219509

Owner: SANCHEZ ERIC L

Mail Address: PO BOX 32

Subdivision:

Property Address: 2231 CALLE DE

PARIAN Acres: 0