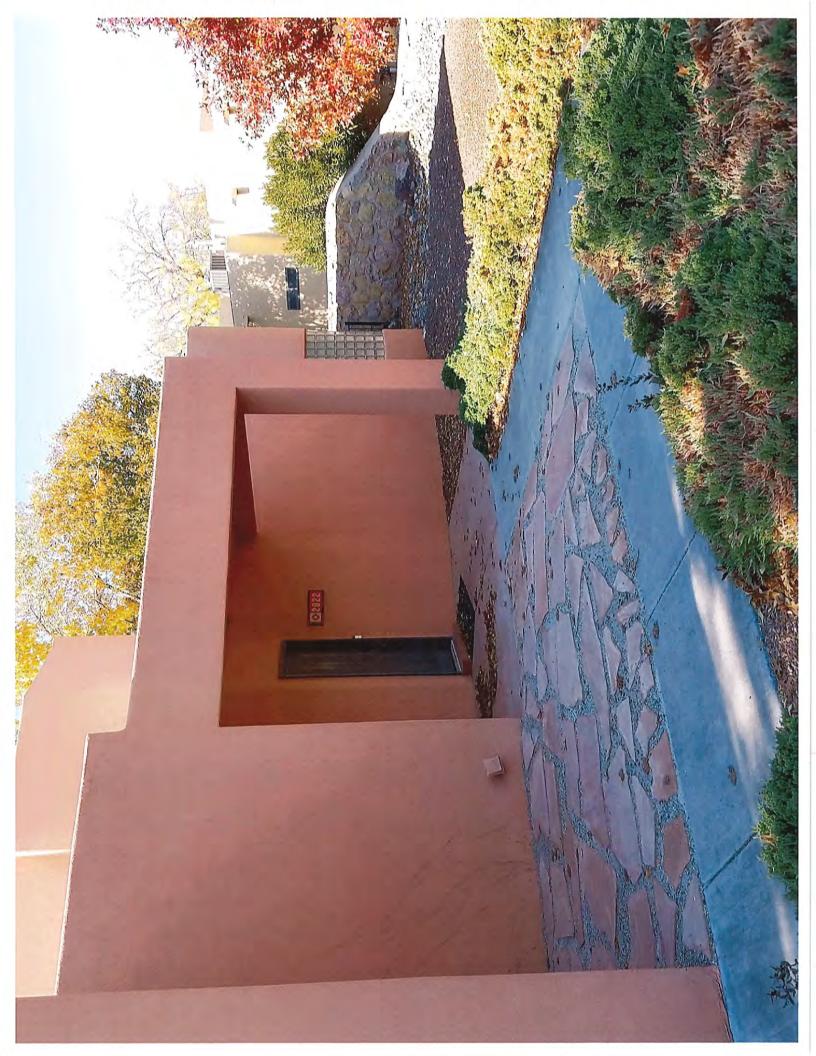

The property is listed in the Historic Register for the Town (see attached) and the existing building is considered one of the most historically significant buildings in Town. According to the description of the property in the Register, the structure was built in the 1850's and was once used to garrison Mexican troops. Much of that historic flavor is still retained today in the eastern part of the rear courtyard (see attached photos). The property also contains a concrete block structure that appears to have been built in the 1960's as a pool house that has been converted into a garage and work shop (see attached photos). The store portion of the structure (the old "Reynolds Store") has most recently been used as a small office for a real estate management operation but is now being used as a residence for the applicants.

The purpose of this request is to repair several walls at the rear of the dwelling that have been damaged by the weather over the years. These include some adobe walls that are not covered (see attached photos). The applicants have been working with Eric Liefeld who is well versed in the field of historic adobe repair and restoration, to determine the best way to restore and to protect the damaged walls. Other than a covering of stucco that matches the rest of the dwelling, the applicants do not plan to change the appearance of the structure.