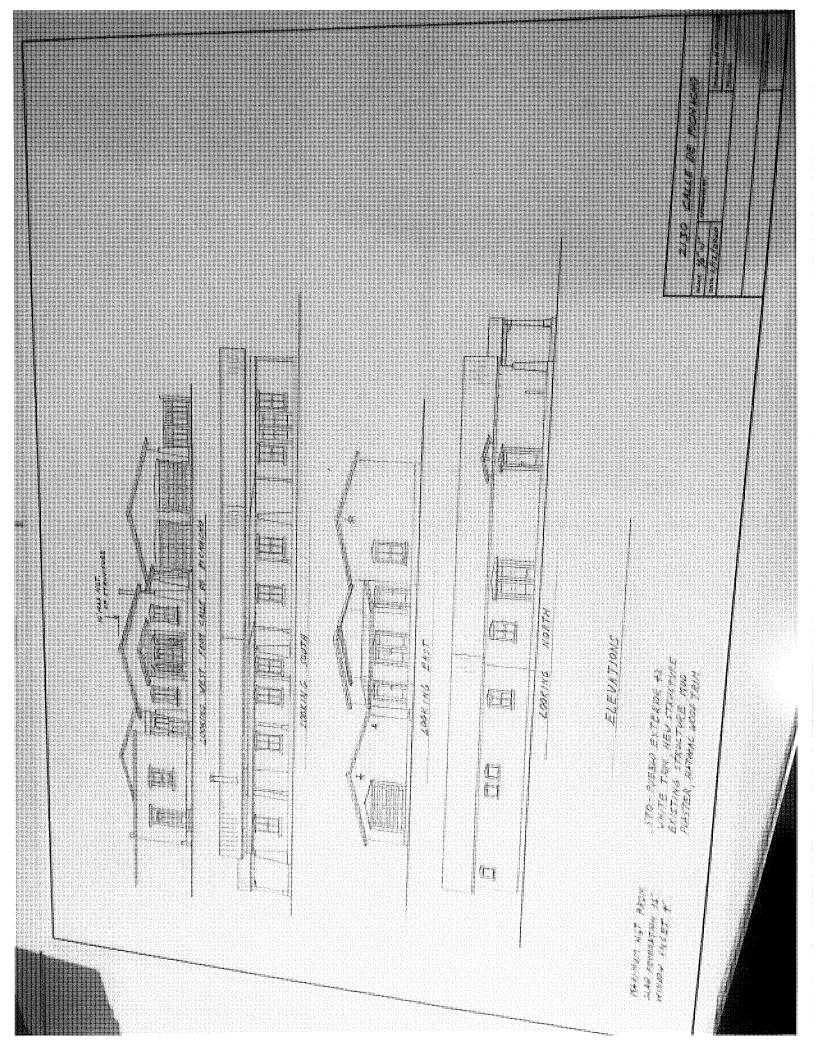

- **A.** Submitted by Eric and Teresa Sanchez, a request to discuss plans to repair and restore the exterior walls and buttress of an adobe dwelling at 2231 Calle de Parian (Case 061144). Zoned: Historic Residential (HR)
- **B.** Submitted by Robert McMillan and Miguel Rincon of Hurlburt Construction; a request to discuss plans to incorporate part of an existing structure into a new dwelling at 2130 Calle de Picacho (Case 061148). Zoned: Historic Residential (HR)

- 2. Case 061146 2822 Erminda Street, submitted by Gary Fichman; a request for a zoning permit to allow the installation of an entry courtyard at the front of a dwelling at this address. Zoned: Historic Residential (HR)
- 3. Case 061147 2391 Calle de Parian, submitted by Robert Reynolds; a request for a zoning permit to allow the construction of a porch around two sides of a storage building on a residential property at this address. Zoned: Historic Residential (HR)
- 4. Case 061148 2130 Calle de Picacho, submitted for Neal McMillan by Miguel Rincon of Hurlburt Construction; a request for a zoning permit to incorporate part of an existing structure into a new dwelling to be constructed at this address, Zoned: Historic Residential (HR) Discussed during the Work Session Item 2
- 5. **Case 061149** Calle Tercera, submitted by Samuel Kane; a request for a zoning permit to construct a rock wall around a residential property at this address. Zoned: Historic Residential (HR)