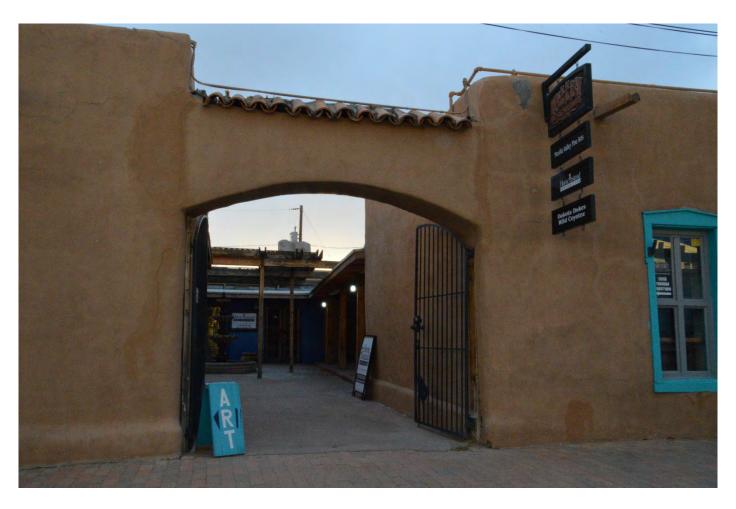

# PZHAC WORK SESSION DECEMBER 7, 2020 ITEM 1

Submitted by Eric and Teresa Sanchez, a request to discuss plans to repair and restore the exterior walls and buttress of an adobe dwelling at 2231 Calle de Parian (Case 061144). Zoned: Historic Residential (HR)

The subject property is located on the south side of Calle de Parian, adjacent to the east side of the Post Office and across Calle de Parian from the Town Community Center to the north. The property was the subject of a zone change from Historic Commercial (HC) to Historic Residential (HR) in 2017, and has had a number of permits approved by the PZHAC and the BOT over the past three years for repairs and upgrades. (Some of the photos from the work done are attached.)

The property is listed in the Historic Register for the Town (see attached) and the existing building is considered one of the most historically significant buildings in Town. According to the description of the property in the Register, the structure was built in the 1850's and was once used to garrison Mexican troops. Much of that historic flavor is still retained today in the eastern part of the rear courtyard (see attached photos). The property also contains a concrete block structure that appears to have been built in the 1960's as a pool house that has been converted into a garage and work shop (see attached photos). The store portion of the structure (the old "Reynolds Store") has most recently been used as a small office for a real estate management operation but is now being used as a residence for the applicants.

The purpose of this request is to repair several walls at the rear of the dwelling that have been damaged by the weather over the years. These include some adobe walls that are not covered (see attached photos). The applicants have been working with Eric Liefeld who is well versed in the field of historic adobe repair and restoration, to determine the best way to restore and to protect the damaged walls. Other than a covering of stucco that matches the rest of the dwelling, the applicants do not plan to change the appearance of the structure.