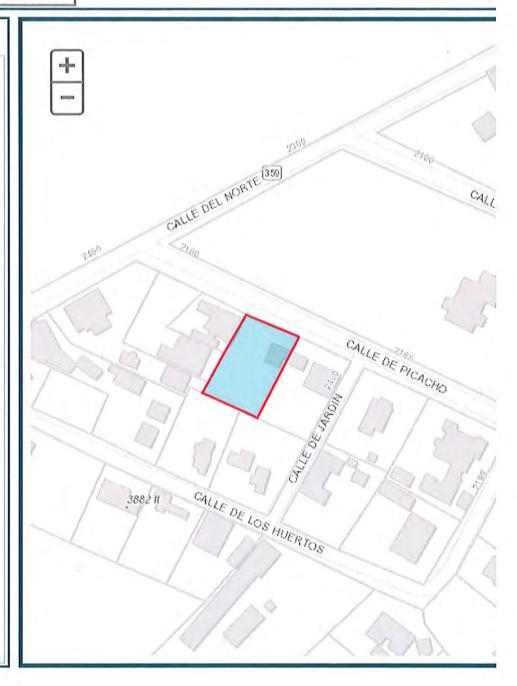

# PZHAC WORK SESSION DECEMBER 7, 2020 ITEM 1

Submitted by Eric and Teresa Sanchez, a request to discuss plans to repair and restore the exterior walls and buttress of an adobe dwelling at 2231 Calle de Parian (Case 061144). Zoned: Historic Residential (HR)

The subject property is located on the south side of Calle de Parian, adjacent to the east side of the Post Office and across Calle de Parian from the Town Community Center to the north. The property was the subject of a zone change from Historic Commercial (HC) to Historic Residential (HR) in 2017, and has had a number of permits approved by the PZHAC and the BOT over the past three years for repairs and upgrades. (Some of the photos from the work done are attached.)

The property is listed in the Historic Register for the Town (see attached) and the existing building is considered one of the most historically significant buildings in Town. According to the description of the property in the Register, the structure was built in the 1850's and was once used to garrison Mexican troops. Much of that historic flavor is still retained today in the eastern part of the rear courtyard (see attached photos). The property also contains a concrete block structure that appears to have been built in the 1960's as a pool house that has been converted into a garage and work shop (see attached photos). The store portion of the structure (the old "Reynolds Store") has most recently been used as a small office for a real estate management operation but is now being used as a residence for the applicants.

The purpose of this request is to repair several walls at the rear of the dwelling that have been damaged by the weather over the years. These include some adobe walls that are not covered (see attached photos). The applicants have been working with Eric Liefeld who is well versed in the field of historic adobe repair and restoration, to determine the best way to restore and to protect the damaged walls. Other than a covering of stucco that matches the rest of the dwelling, the applicants do not plan to change the appearance of the structure.