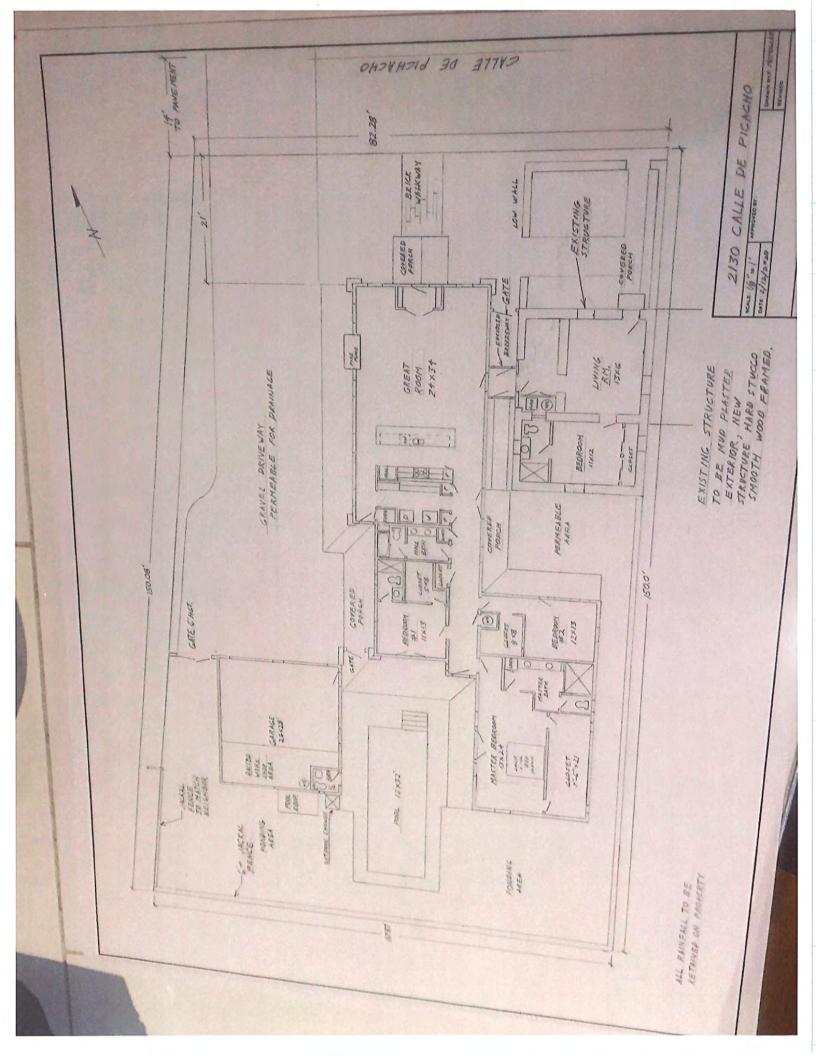

- **A.** Submitted by Eric and Teresa Sanchez, a request to discuss plans to repair and restore the exterior walls and buttress of an adobe dwelling at 2231 Calle de Parian (Case 061144). Zoned: Historic Residential (HR)
- **B.** Submitted by Robert McMillan and Miguel Rincon of Hurlburt Construction; a request to discuss plans to incorporate part of an existing structure into a new dwelling at 2130 Calle de Picacho (Case 061148). Zoned: Historic Residential (HR)

- 2. Case 061146 2822 Erminda Street, submitted by Gary Fichman; a request for a zoning permit to allow the installation of an entry courtyard at the front of a dwelling at this address. Zoned: Historic Residential (HR)
- 3. Case 061147 2391 Calle de Parian, submitted by Robert Reynolds; a request for a zoning permit to allow the construction of a porch around two sides of a storage building on a residential property at this address. Zoned: Historic Residential (HR)
- 4. Case 061148 2130 Calle de Picacho, submitted for Neal McMillan by Miguel Rincon of Hurlburt Construction; a request for a zoning permit to incorporate part of an existing structure into a new dwelling to be constructed at this address, Zoned: Historic Residential (HR) Discussed during the Work Session Item 2
- 5. **Case 061149** Calle Tercera, submitted by Samuel Kane; a request for a zoning permit to construct a rock wall around a residential property at this address. Zoned: Historic Residential (HR)