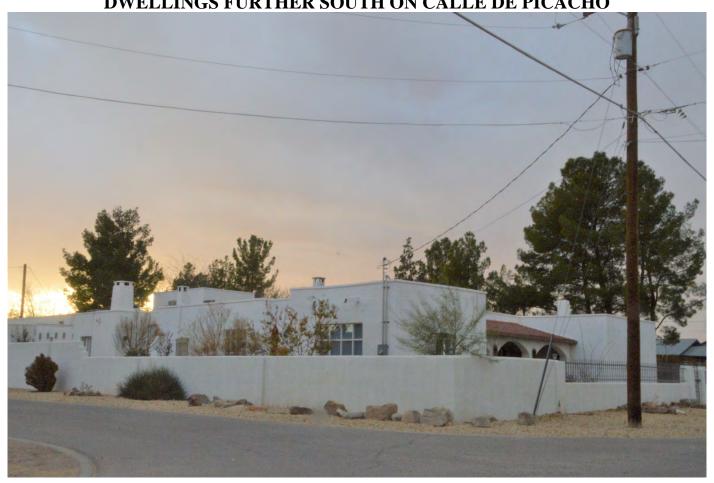

- **A.** Submitted by Eric and Teresa Sanchez, a request to discuss plans to repair and restore the exterior walls and buttress of an adobe dwelling at 2231 Calle de Parian (Case 061144). Zoned: Historic Residential (HR)
- **B.** Submitted by Robert McMillan and Miguel Rincon of Hurlburt Construction; a request to discuss plans to incorporate part of an existing structure into a new dwelling at 2130 Calle de Picacho (Case 061148). Zoned: Historic Residential (HR)

- 2. Case 061146 2822 Erminda Street, submitted by Gary Fichman; a request for a zoning permit to allow the installation of an entry courtyard at the front of a dwelling at this address. Zoned: Historic Residential (HR)
- 3. Case 061147 2391 Calle de Parian, submitted by Robert Reynolds; a request for a zoning permit to allow the construction of a porch around two sides of a storage building on a residential property at this address. Zoned: Historic Residential (HR)
- 4. Case 061148 2130 Calle de Picacho, submitted for Neal McMillan by Miguel Rincon of Hurlburt Construction; a request for a zoning permit to incorporate part of an existing structure into a new dwelling to be constructed at this address, Zoned: Historic Residential (HR) Discussed during the Work Session Item 2
- 5. **Case 061149** Calle Tercera, submitted by Samuel Kane; a request for a zoning permit to construct a rock wall around a residential property at this address. Zoned: Historic Residential (HR)