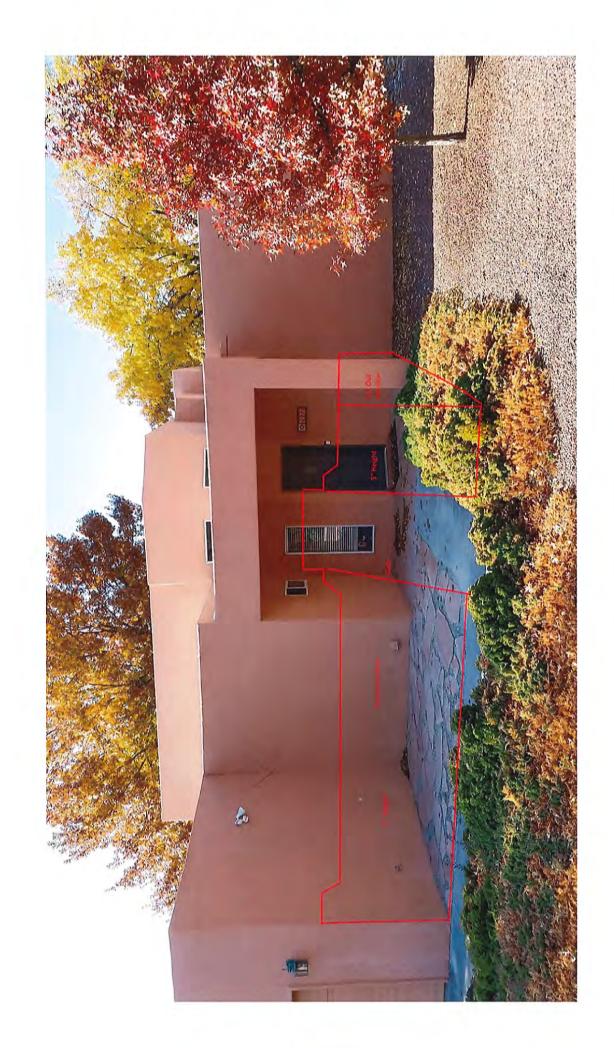

The purpose of this request is to repair several walls at the rear of the dwelling that have been damaged by the weather over the years. These include some adobe walls that are not covered (see attached photos). The applicants have been working with Eric Liefeld who is well versed in the field of historic adobe repair and restoration, to determine the best way to restore and to protect the damaged walls. Other than a covering of stucco that matches the rest of the dwelling, the applicants do not plan to change the appearance of the structure.