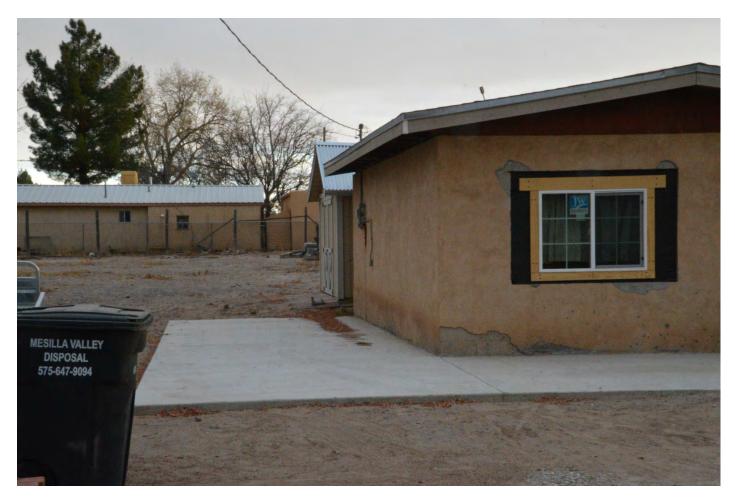

The subject property is located on the south side of Calle de Parian, adjacent to the east side of the Post Office and across Calle de Parian from the Town Community Center to the north. The property was the subject of a zone change from Historic Commercial (HC) to Historic Residential (HR) in 2017, and has had a number of permits approved by the PZHAC and the BOT over the past three years for repairs and upgrades. (Some of the photos from the work done are attached.)

The property is listed in the Historic Register for the Town (see attached) and the existing building is considered one of the most historically significant buildings in Town. According to the description of the property in the Register, the structure was built in the 1850's and was once used to garrison Mexican troops. Much of that historic flavor is still retained today in the eastern part of the rear courtyard (see attached photos). The property also contains a concrete block structure that appears to have been built in the 1960's as a pool house that has been converted into a garage and work shop (see attached photos). The store portion of the structure (the old "Reynolds Store") has most recently been used as a small office for a real estate management operation but is now being used as a residence for the applicants.

The purpose of this request is to repair several walls at the rear of the dwelling that have been damaged by the weather over the years. These include some adobe walls that are not covered (see attached photos). The applicants have been working with Eric Liefeld who is well versed in the field of historic adobe repair and restoration, to determine the best way to restore and to protect the damaged walls. Other than a covering of stucco that matches the rest of the dwelling, the applicants do not plan to change the appearance of the structure.