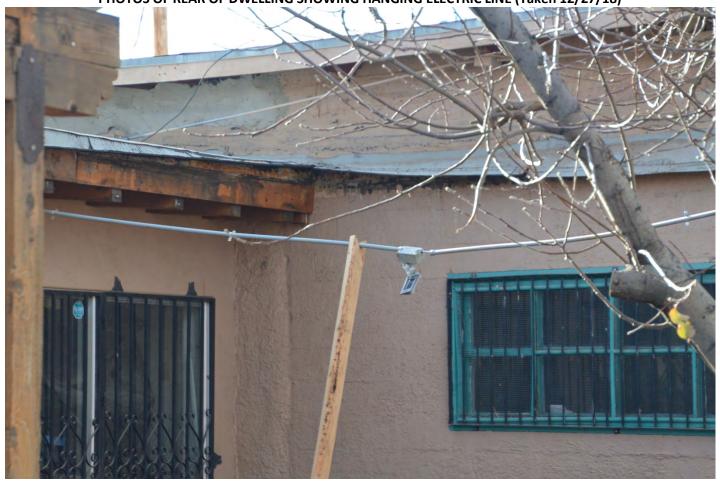

The subject property is located on the south side of Calle de Parian, adjacent to the east side of the Post Office and across Calle de Parian from the Town Community Center to the north. The property was the subject of a zone change from Historic Commercial (HC) to Historic Residential (HR) in 2017, and has had a number of permits approved by the PZHAC and the BOT over the past three years for repairs and upgrades. (Some of the photos from the work done are attached.)

The purpose of this request is to repair several walls at the rear of the dwelling that have been damaged by the weather over the years. These include some adobe walls that are not covered (see attached photos). The applicants have been working with Eric Liefeld who is well versed in the field of historic adobe repair and restoration, to determine the best way to restore and to protect the damaged walls. Other than a covering of stucco that matches the rest of the dwelling, the applicants do not plan to change the appearance of the structure.