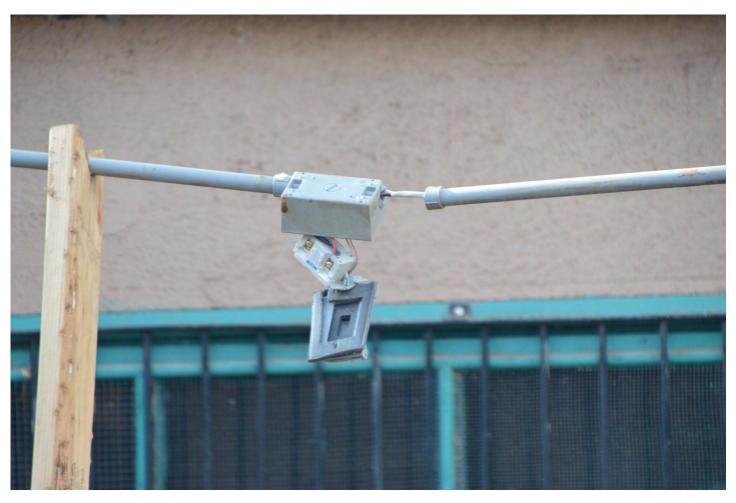

The subject property is located on the south side of Calle de Parian, adjacent to the east side of the Post Office and across Calle de Parian from the Town Community Center to the north. The property was the subject of a zone change from Historic Commercial (HC) to Historic Residential (HR) in 2017, and has had a number of permits approved by the PZHAC and the BOT over the past three years for repairs and upgrades. (Some of the photos from the work done are attached.)

The purpose of this request is to repair several walls at the rear of the dwelling that have been damaged by the weather over the years. These include some adobe walls that are not covered (see attached photos). The applicants have been working with Eric Liefeld who is well versed in the field of historic adobe repair and restoration, to determine the best way to restore and to protect the damaged walls. Other than a covering of stucco that matches the rest of the dwelling, the applicants do not plan to change the appearance of the structure.