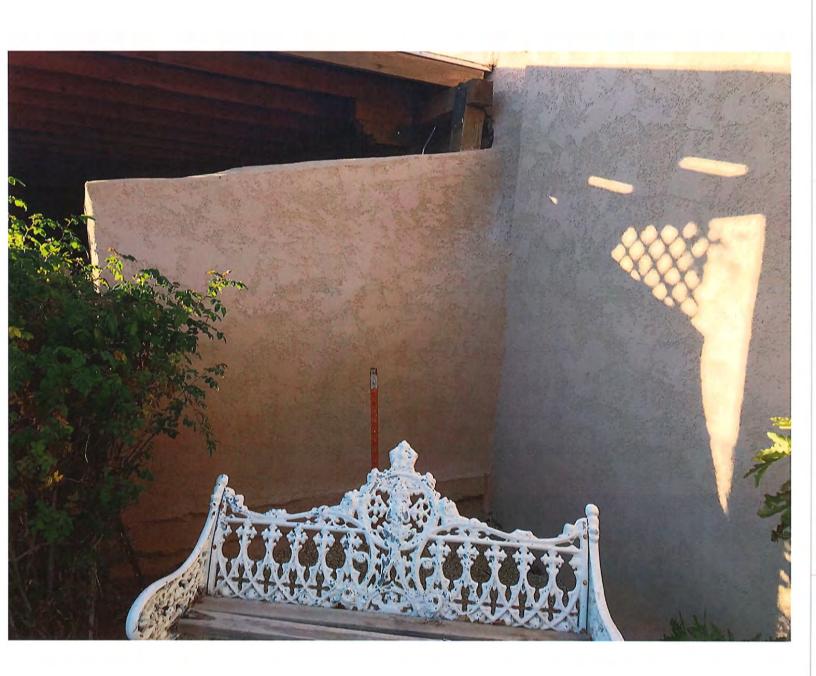

The property is listed in the Historic Register for the Town (see attached) and the existing building is considered one of the most historically significant buildings in Town. According to the description of the property in the Register, the structure was built in the 1850's and was once used to garrison Mexican troops. Much of that historic flavor is still retained today in the eastern part of the rear courtyard (see attached photos). The property also contains a concrete block structure that appears to have been built in the 1960's as a pool house that has been converted into a garage and work shop (see attached photos). The store portion of the structure (the old "Reynolds Store") has most recently been used as a small office for a real estate management operation but is now being used as a residence for the applicants.

The purpose of this request is to repair several walls at the rear of the dwelling that have been damaged by the weather over the years. These include some adobe walls that are not covered (see attached photos). The applicants have been working with Eric Liefeld who is well versed in the field of historic adobe repair and restoration, to determine the best way to restore and to protect the damaged walls. Other than a covering of stucco that matches the rest of the dwelling, the applicants do not plan to change the appearance of the structure.