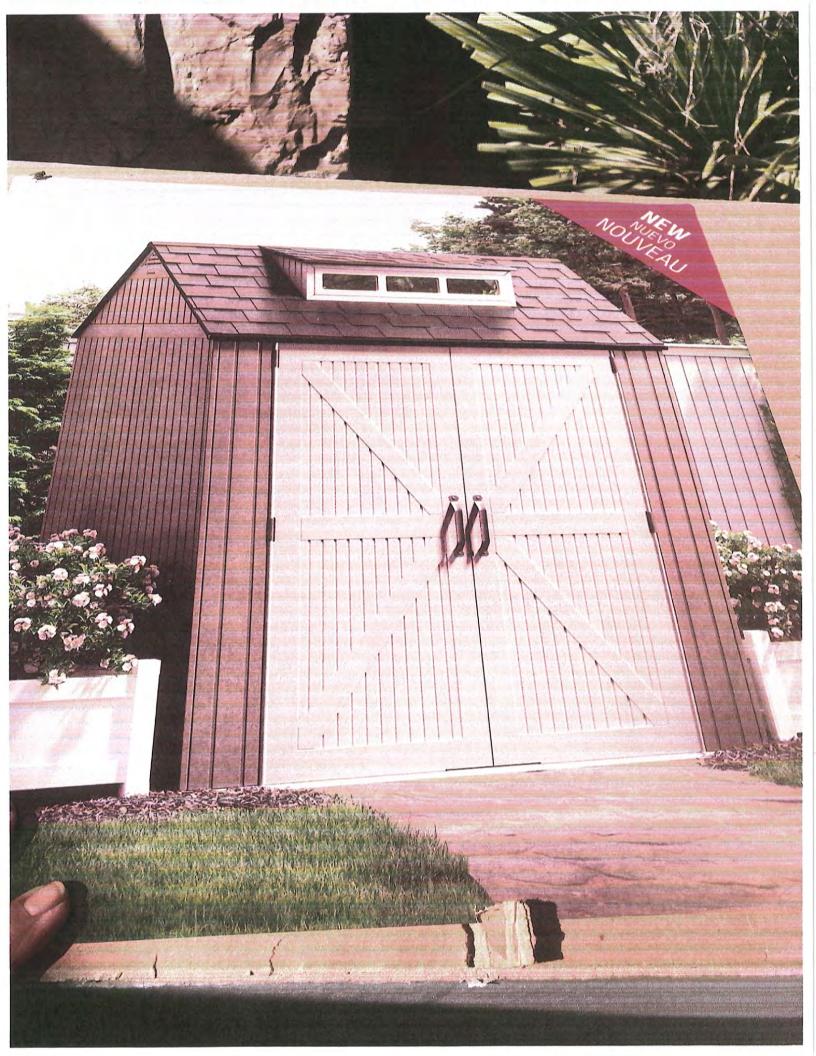

### **Zoning Permit:**

- 1. Case 061142 2740 Boldt Street, submitted by Joseph and Barbara DeLaurier; a request for a zoning permit to place a small tool shed at the rear of a property at this address. Zoned: Historic Residential (HR)
- 2. Case 061143–415 Bason Drive, submitted by Anita Wells; a request for a zoning permit to upgrade the electrical system of a dwelling at this address. Zoned: Residential, one-acre (R-1)