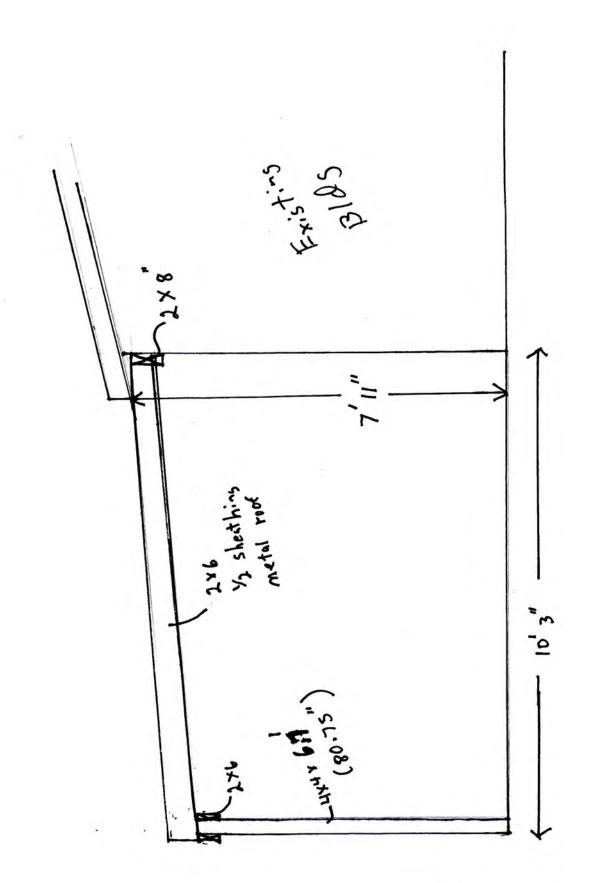

# PZHAC WORK SESSION DECEMBER 7, 2020 ITEM 1

Submitted by Eric and Teresa Sanchez, a request to discuss plans to repair and restore the exterior walls and buttress of an adobe dwelling at 2231 Calle de Parian (Case 061144). Zoned: Historic Residential (HR)

The purpose of this request is to repair several walls at the rear of the dwelling that have been damaged by the weather over the years. These include some adobe walls that are not covered (see attached photos). The applicants have been working with Eric Liefeld who is well versed in the field of historic adobe repair and restoration, to determine the best way to restore and to protect the damaged walls. Other than a covering of stucco that matches the rest of the dwelling, the applicants do not plan to change the appearance of the structure.