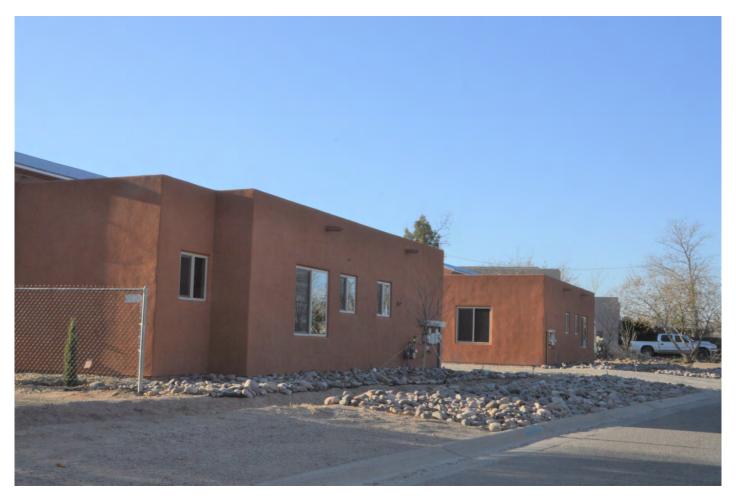

The subject property is located on the south side of Calle de Parian, adjacent to the east side of the Post Office and across Calle de Parian from the Town Community Center to the north. The property was the subject of a zone change from Historic Commercial (HC) to Historic Residential (HR) in 2017, and has had a number of permits approved by the PZHAC and the BOT over the past three years for repairs and upgrades. (Some of the photos from the work done are attached.)

The property is listed in the Historic Register for the Town (see attached) and the existing building is considered one of the most historically significant buildings in Town. According to the description of the property in the Register, the structure was built in the 1850's and was once used to garrison Mexican troops. Much of that historic flavor is still retained today in the eastern part of the rear courtyard (see attached photos). The property also contains a concrete block structure that appears to have been built in the 1960's as a pool house that has been converted into a garage and work shop (see attached photos). The store portion of the structure (the old "Reynolds Store") has most recently been used as a small office for a real estate management operation but is now being used as a residence for the applicants.

The purpose of this request is to repair several walls at the rear of the dwelling that have been damaged by the weather over the years. These include some adobe walls that are not covered (see attached photos). The applicants have been working with Eric Liefeld who is well versed in the field of historic adobe repair and restoration, to determine the best way to restore and to protect the damaged walls. Other than a covering of stucco that matches the rest of the dwelling, the applicants do not plan to change the appearance of the structure.