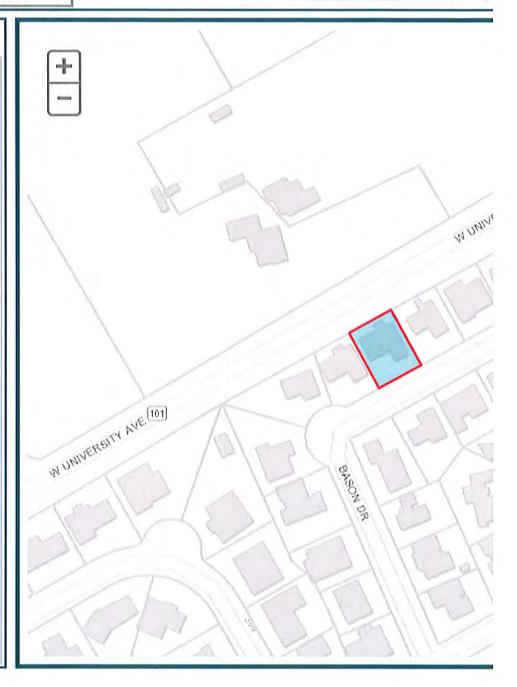

### **Zoning Permit:**

- 1. Case 061142 2740 Boldt Street, submitted by Joseph and Barbara DeLaurier; a request for a zoning permit to place a small tool shed at the rear of a property at this address. Zoned: Historic Residential (HR)
- 2. Case 061143–415 Bason Drive, submitted by Anita Wells; a request for a zoning permit to upgrade the electrical system of a dwelling at this address. Zoned: Residential, one-acre (R-1)