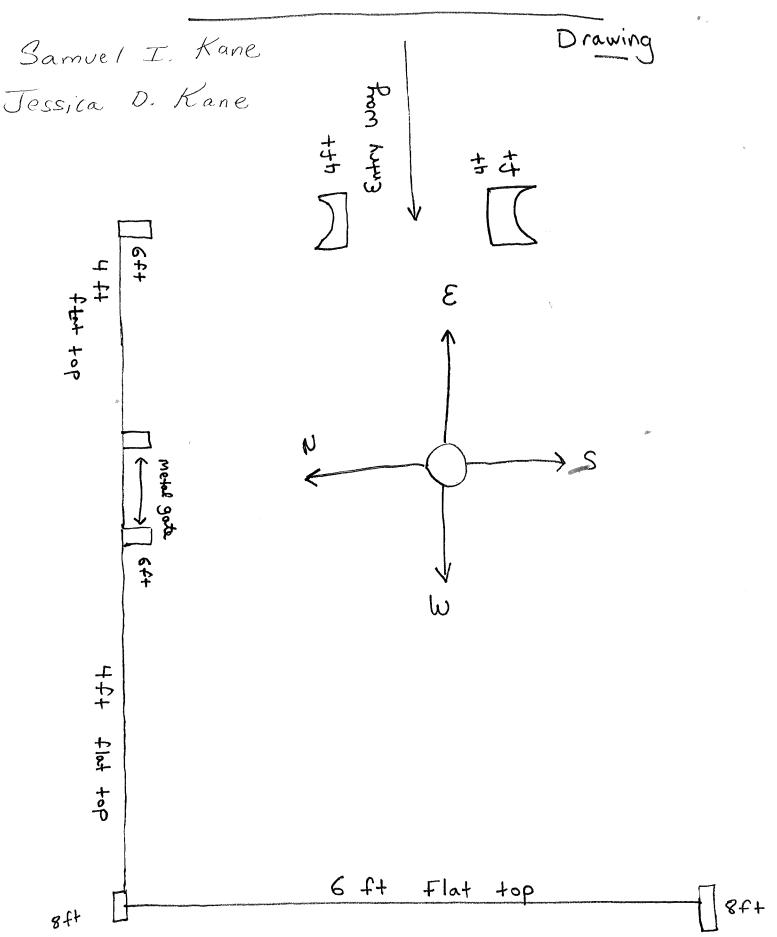

- 2. Case 061146 2822 Erminda Street, submitted by Gary Fichman; a request for a zoning permit to allow the installation of an entry courtyard at the front of a dwelling at this address. Zoned: Historic Residential (HR)
- 3. Case 061147 2391 Calle de Parian, submitted by Robert Reynolds; a request for a zoning permit to allow the construction of a porch around two sides of a storage building on a residential property at this address. Zoned: Historic Residential (HR)
- 4. Case 061148 2130 Calle de Picacho, submitted for Neal McMillan by Miguel Rincon of Hurlburt Construction; a request for a zoning permit to incorporate part of an existing structure into a new dwelling to be constructed at this address, Zoned: Historic Residential (HR) Discussed during the Work Session Item 2
- 5. **Case 061149** Calle Tercera, submitted by Samuel Kane; a request for a zoning permit to construct a rock wall around a residential property at this address. Zoned: Historic Residential (HR)