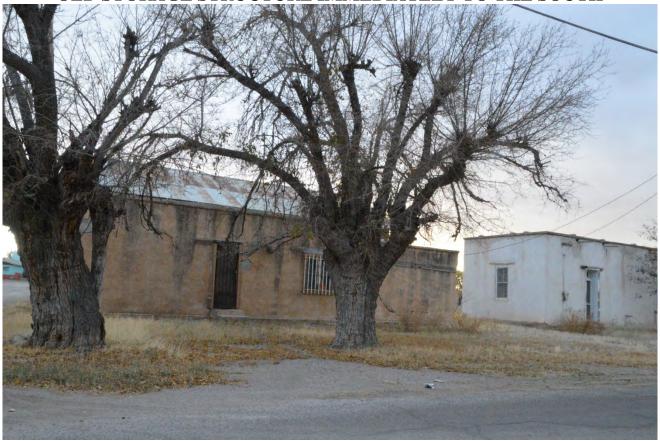

The property is listed in the Historic Register for the Town (see attached) and the existing building is considered one of the most historically significant buildings in Town. According to the description of the property in the Register, the structure was built in the 1850's and was once used to garrison Mexican troops. Much of that historic flavor is still retained today in the eastern part of the rear courtyard (see attached photos). The property also contains a concrete block structure that appears to have been built in the 1960's as a pool house that has been converted into a garage and work shop (see attached photos). The store portion of the structure (the old "Reynolds Store") has most recently been used as a small office for a real estate management operation but is now being used as a residence for the applicants.

The purpose of this request is to repair several walls at the rear of the dwelling that have been damaged by the weather over the years. These include some adobe walls that are not covered (see attached photos). The applicants have been working with Eric Liefeld who is well versed in the field of historic adobe repair and restoration, to determine the best way to restore and to protect the damaged walls. Other than a covering of stucco that matches the rest of the dwelling, the applicants do not plan to change the appearance of the structure.