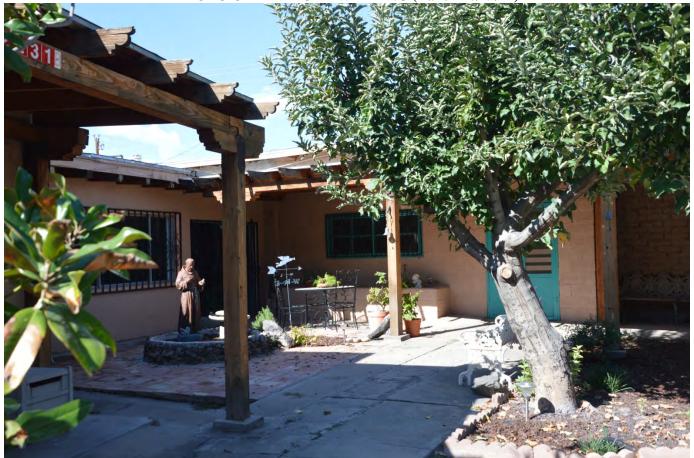

The subject property is located on the south side of Calle de Parian, adjacent to the east side of the Post Office and across Calle de Parian from the Town Community Center to the north. The property was the subject of a zone change from Historic Commercial (HC) to Historic Residential (HR) in 2017, and has had a number of permits approved by the PZHAC and the BOT over the past three years for repairs and upgrades. (Some of the photos from the work done are attached.)

The property is listed in the Historic Register for the Town (see attached) and the existing building is considered one of the most historically significant buildings in Town. According to the description of the property in the Register, the structure was built in the 1850's and was once used to garrison Mexican troops. Much of that historic flavor is still retained today in the eastern part of the rear courtyard (see attached photos). The property also contains a concrete block structure that appears to have been built in the 1960's as a pool house that has been converted into a garage and work shop (see attached photos). The store portion of the structure (the old "Reynolds Store") has most recently been used as a small office for a real estate management operation but is now being used as a residence for the applicants.

The purpose of this request is to repair several walls at the rear of the dwelling that have been damaged by the weather over the years. These include some adobe walls that are not covered (see attached photos). The applicants have been working with Eric Liefeld who is well versed in the field of historic adobe repair and restoration, to determine the best way to restore and to protect the damaged walls. Other than a covering of stucco that matches the rest of the dwelling, the applicants do not plan to change the appearance of the structure.