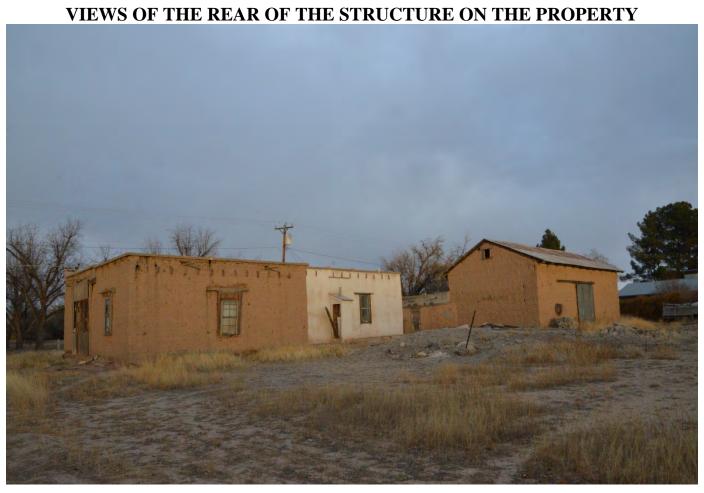

The subject property is located on the south side of Calle de Parian, adjacent to the east side of the Post Office and across Calle de Parian from the Town Community Center to the north. The property was the subject of a zone change from Historic Commercial (HC) to Historic Residential (HR) in 2017, and has had a number of permits approved by the PZHAC and the BOT over the past three years for repairs and upgrades. (Some of the photos from the work done are attached.)

The property is listed in the Historic Register for the Town (see attached) and the existing building is considered one of the most historically significant buildings in Town. According to the description of the property in the Register, the structure was built in the 1850's and was once used to garrison Mexican troops. Much of that historic flavor is still retained today in the eastern part of the rear courtyard (see attached photos). The property also contains a concrete block structure that appears to have been built in the 1960's as a pool house that has been converted into a garage and work shop (see attached photos). The store portion of the structure (the old "Reynolds Store") has most recently been used as a small office for a real estate management operation but is now being used as a residence for the applicants.

The purpose of this request is to repair several walls at the rear of the dwelling that have been damaged by the weather over the years. These include some adobe walls that are not covered (see attached photos). The applicants have been working with Eric Liefeld who is well versed in the field of historic adobe repair and restoration, to determine the best way to restore and to protect the damaged walls. Other than a covering of stucco that matches the rest of the dwelling, the applicants do not plan to change the appearance of the structure.