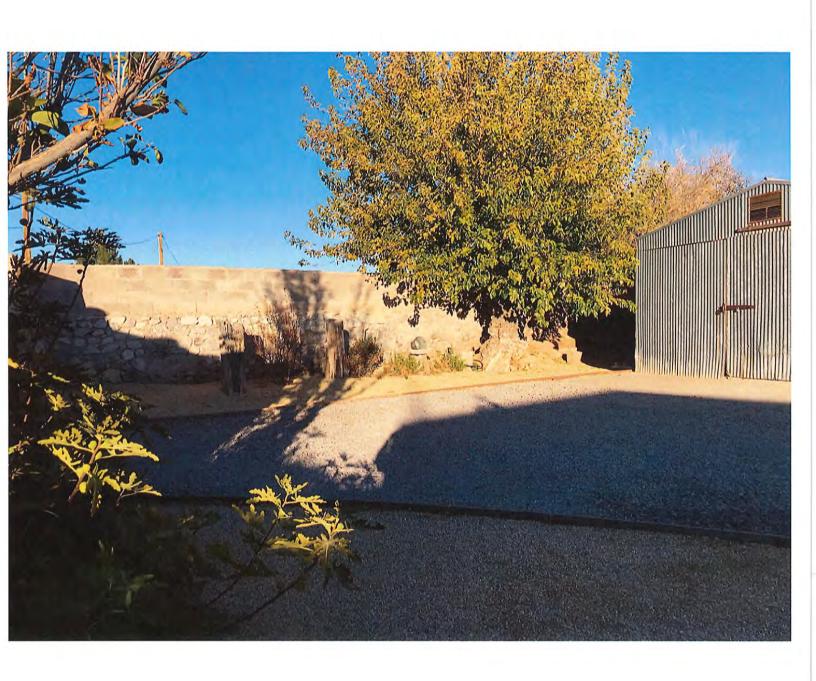

The subject property is located on the south side of Calle de Parian, adjacent to the east side of the Post Office and across Calle de Parian from the Town Community Center to the north. The property was the subject of a zone change from Historic Commercial (HC) to Historic Residential (HR) in 2017, and has had a number of permits approved by the PZHAC and the BOT over the past three years for repairs and upgrades. (Some of the photos from the work done are attached.)

The property is listed in the Historic Register for the Town (see attached) and the existing building is considered one of the most historically significant buildings in Town. According to the description of the property in the Register, the structure was built in the 1850's and was once used to garrison Mexican troops. Much of that historic flavor is still retained today in the eastern part of the rear courtyard (see attached photos). The property also contains a concrete block structure that appears to have been built in the 1960's as a pool house that has been converted into a garage and work shop (see attached photos). The store portion of the structure (the old "Reynolds Store") has most recently been used as a small office for a real estate management operation but is now being used as a residence for the applicants.

The purpose of this request is to repair several walls at the rear of the dwelling that have been damaged by the weather over the years. These include some adobe walls that are not covered (see attached photos). The applicants have been working with Eric Liefeld who is well versed in the field of historic adobe repair and restoration, to determine the best way to restore and to protect the damaged walls. Other than a covering of stucco that matches the rest of the dwelling, the applicants do not plan to change the appearance of the structure.