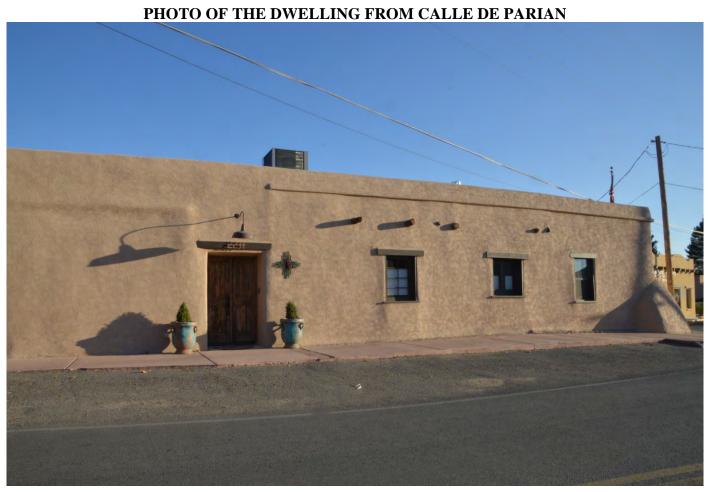

# PZHAC WORK SESSION DECEMBER 7, 2020 ITEM 1

Submitted by Eric and Teresa Sanchez, a request to discuss plans to repair and restore the exterior walls and buttress of an adobe dwelling at 2231 Calle de Parian (Case 061144). Zoned: Historic Residential (HR)

The subject property is located on the south side of Calle de Parian, adjacent to the east side of the Post Office and across Calle de Parian from the Town Community Center to the north. The property was the subject of a zone change from Historic Commercial (HC) to Historic Residential (HR) in 2017, and has had a number of permits approved by the PZHAC and the BOT over the past three years for repairs and upgrades. (Some of the photos from the work done are attached.)

The property is listed in the Historic Register for the Town (see attached) and the existing building is considered one of the most historically significant buildings in Town. According to the description of the property in the Register, the structure was built in the 1850's and was once used to garrison Mexican troops. Much of that historic flavor is still retained today in the eastern part of the rear courtyard (see attached photos). The property also contains a concrete block structure that appears to have been built in the 1960's as a pool house that has been converted into a garage and work shop (see attached photos). The store portion of the structure (the old "Reynolds Store") has most recently been used as a small office for a real estate management operation but is now being used as a residence for the applicants.

The purpose of this request is to repair several walls at the rear of the dwelling that have been damaged by the weather over the years. These include some adobe walls that are not covered (see attached photos). The applicants have been working with Eric Liefeld who is well versed in the field of historic adobe repair and restoration, to determine the best way to restore and to protect the damaged walls. Other than a covering of stucco that matches the rest of the dwelling, the applicants do not plan to change the appearance of the structure.