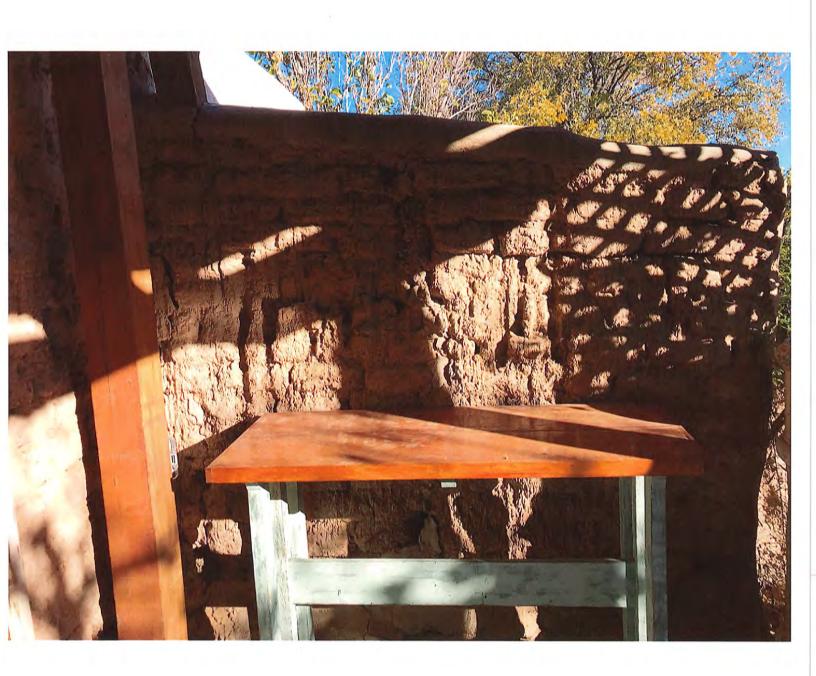

The property is listed in the Historic Register for the Town (see attached) and the existing building is considered one of the most historically significant buildings in Town. According to the description of the property in the Register, the structure was built in the 1850's and was once used to garrison Mexican troops. Much of that historic flavor is still retained today in the eastern part of the rear courtyard (see attached photos). The property also contains a concrete block structure that appears to have been built in the 1960's as a pool house that has been converted into a garage and work shop (see attached photos). The store portion of the structure (the old "Reynolds Store") has most recently been used as a small office for a real estate management operation but is now being used as a residence for the applicants.

The purpose of this request is to repair several walls at the rear of the dwelling that have been damaged by the weather over the years. These include some adobe walls that are not covered (see attached photos). The applicants have been working with Eric Liefeld who is well versed in the field of historic adobe repair and restoration, to determine the best way to restore and to protect the damaged walls. Other than a covering of stucco that matches the rest of the dwelling, the applicants do not plan to change the appearance of the structure.