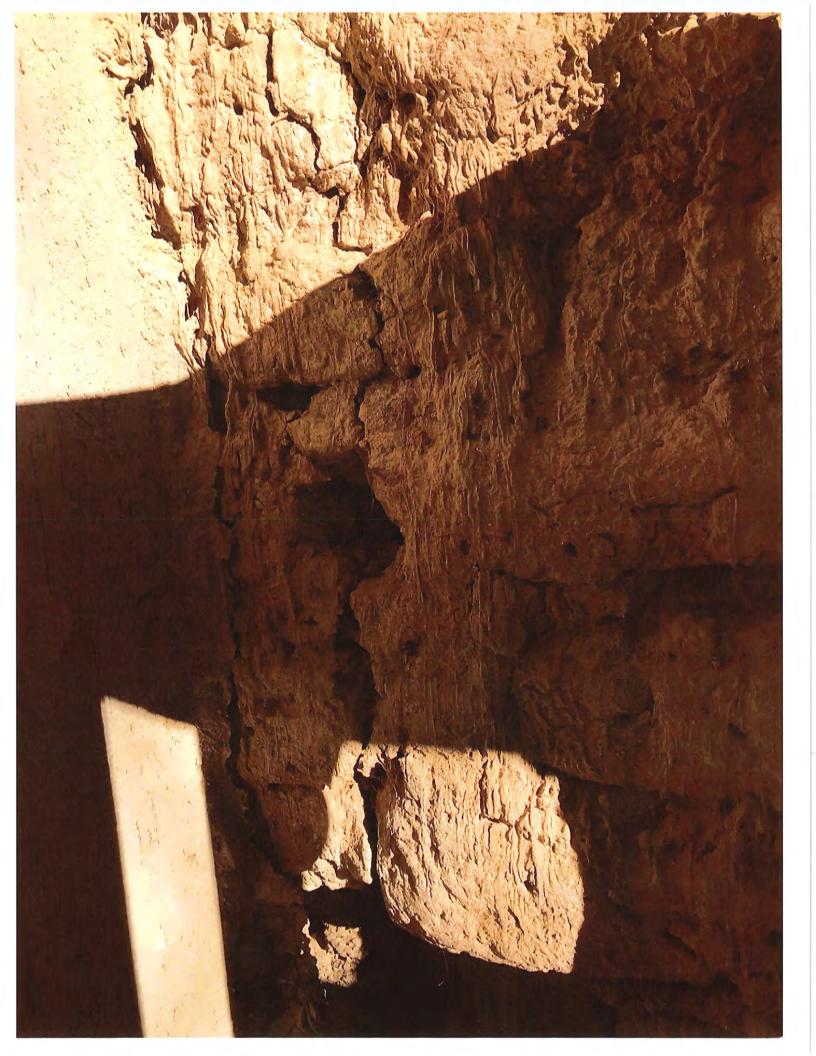

The property is listed in the Historic Register for the Town (see attached) and the existing building is considered one of the most historically significant buildings in Town. According to the description of the property in the Register, the structure was built in the 1850's and was once used to garrison Mexican troops. Much of that historic flavor is still retained today in the eastern part of the rear courtyard (see attached photos). The property also contains a concrete block structure that appears to have been built in the 1960's as a pool house that has been converted into a garage and work shop (see attached photos). The store portion of the structure (the old "Reynolds Store") has most recently been used as a small office for a real estate management operation but is now being used as a residence for the applicants.

The purpose of this request is to repair several walls at the rear of the dwelling that have been damaged by the weather over the years. These include some adobe walls that are not covered (see attached photos). The applicants have been working with Eric Liefeld who is well versed in the field of historic adobe repair and restoration, to determine the best way to restore and to protect the damaged walls. Other than a covering of stucco that matches the rest of the dwelling, the applicants do not plan to change the appearance of the structure.