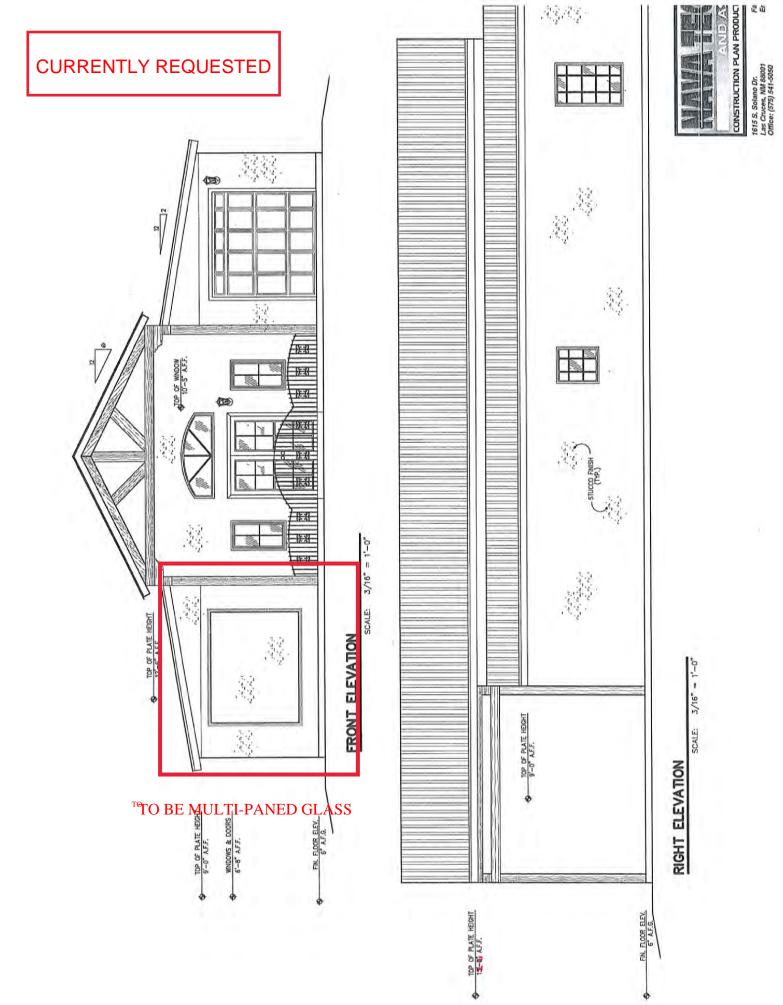

### **DESCRIPTION OF REQUEST:**

The dwelling was approved in 2018 for a total height of 15 feet. The new plans submitted to the PZHAC for the February 3, 2020 meeting show the structure to be 18 inches higher than the plans approved in 2018, or 16.5 feet in height. The applicant has stated that Staff submitted the wrong plans to the PZHAC in February, the correct plans were for a total of 18 feet in height, not an increase of 18 inches as presumed by the PZHAC. The PZHAC approved the height of the structure according to the original plans for 15 feet submitted in August 2018 based on the height of other structures in the area. The BOT approved the structure with the same 15 foot height, according to the recording of the BOT meeting (34 minute mark) of the February 10, 2020 BOT meeting.

The applicant has started construction of the dwelling and has built the roof to a height of at least 18 feet to the outside top or the ridgeline of the roof. According to the applicant, it was her belief that the plans for 18 feet were approved by the PZHA and the BOT. A "Stop Work Order" was issued by CID when it was determined that the roof was higher than the 15 feet that had been allowed. The applicant is subsequently applying for a variance to the allowed roof height in order to complete the dwelling.