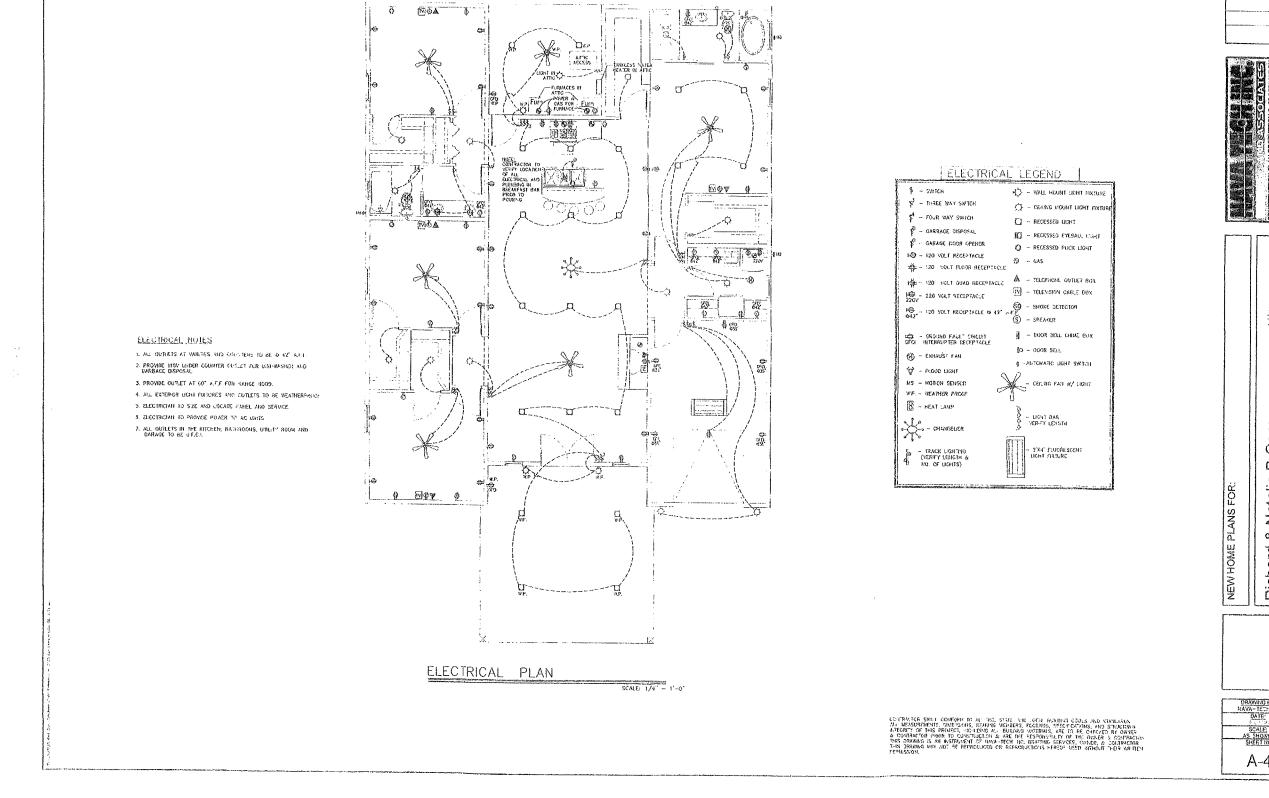

#### DESCRIPTION OF WORK

2811 SF

This is a General Construction Permit and does not cover electrical or mechanical permit requirements for the State of New Mexico.