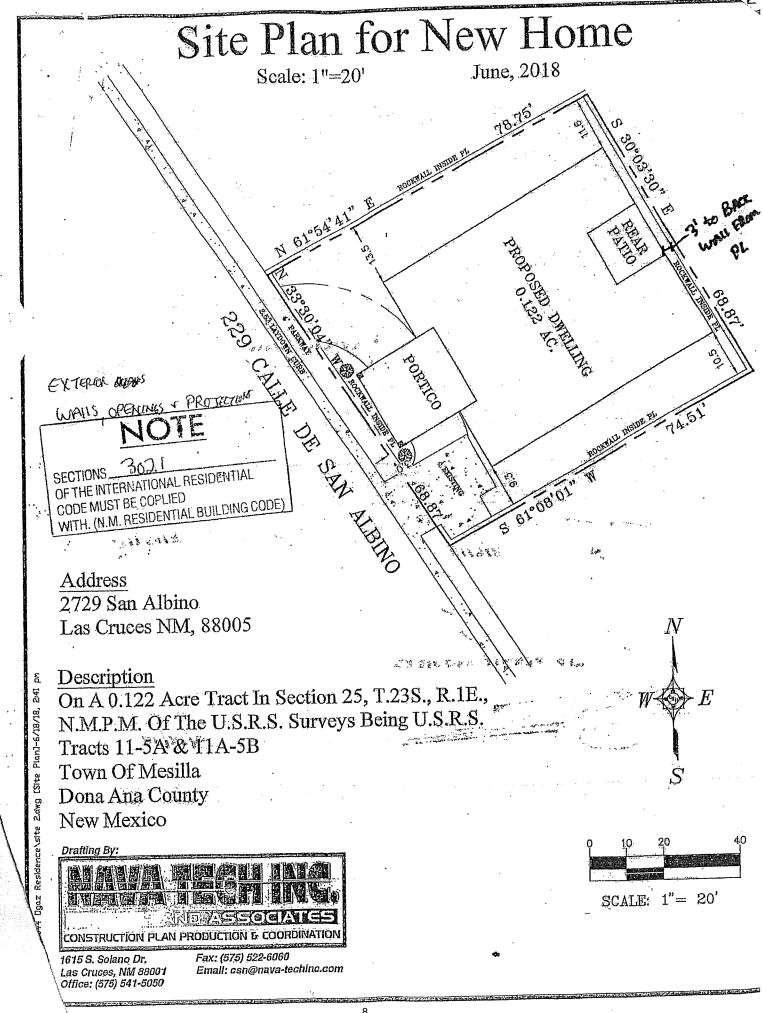

| 2231 Avenida de Mesilla, P.O. Box 10, Mesilla, NM                                     |                                                         |
|---------------------------------------------------------------------------------------|---------------------------------------------------------|
| CASE NO. 060748 ZONE: MR CODE: NR                                                     | APPLICATION DATE: 7/9/18                                |
|                                                                                       |                                                         |
| Natalie agoz                                                                          | 575-680-8864                                            |
|                                                                                       | perty Owner's Telephone Number                          |
| PO Box 457 Mesilla                                                                    | NM 88046                                                |
| Property Owner's Mailing Address City                                                 | State Zip Code                                          |
| Property Owner's E-mail Address                                                       |                                                         |
| Big River Homes, LLC. 1045 Jas<br>Contractors Name & Address (If none, indicate Self) | mine Dr. Las Chices, NM 880                             |
| $\frac{1}{575 - 702 - 8703} = \frac{84 - 3366971}{2}$                                 | 400498                                                  |
| Contractor's Telephone Number Contractor's Tax ID Nur                                 |                                                         |
|                                                                                       | A.4                                                     |
| Address of Proposed Work: 2729 Galle De Son                                           | Albina                                                  |
| Description of Proposed Work: New Residential Car                                     | struction.                                              |
| (RENEWAL & AMENDMENTS                                                                 | TO ORIGINAL PLANS)                                      |
|                                                                                       |                                                         |
| \$ 230,000                                                                            | 4/28/20                                                 |
| Estimated Cost Signature of Applicant                                                 | Date                                                    |
|                                                                                       |                                                         |
| Signature of property owner:                                                          |                                                         |
| With the exception of administrative approvals, all permit requests must              | undergo a review process from staff, PZHAC and/or BOT   |
| before Issuance of a zoning permit. Plan sheets are to be no larger than              | Ti x 17 Inches of shall be submitted electronically.    |
| FOR OFFICIAL USE                                                                      |                                                         |
| PZHAC D Administrative Approval BO                                                    | T Approved Date: 210120                                 |
| Approved Date: 2/3/20                                                                 | Disapproved Date:                                       |
| Disapproved Date:                                                                     | Approved with Conditions                                |
| Approved with conditions                                                              |                                                         |
| PZHAC APPROVAL REQUIRED: 🖌 YES NO BOT APPROV                                          |                                                         |
|                                                                                       |                                                         |
| CID PERMIT/INSPECTION REQUIRED: 🖌 YES NO SI                                           | EE CONDITIONS                                           |
| CONDITIONS: PELIAL REVIEW AND BOT APPRO                                               | VAL RECEIVED.                                           |
| CID PERMIT REGULARD                                                                   |                                                         |
| ZI-                                                                                   |                                                         |
|                                                                                       |                                                         |
| ERMISSION ISSUED DENIED BY: Z. Sham                                                   | ISSUE DATE: 4/30/20                                     |
| ERIVISSION ISSUED DENIED BT. Z.                                                       | AMENDED (NEW CONS                                       |
| HIS APPLICATION SHALL INCLUDE ALL OF THE FOLLOWING:                                   |                                                         |
| Plot plan with legal description to show existing structures, ac                      | ljoining streets, driveway(s), improvements & setbacks. |
| Verification shall show that the lot was LEGALLY subdivided                           | through the Town of Mesilla or that the lot has been in |
| existence prior to February 1972.                                                     |                                                         |
| Site Plan with dimensions and details.<br>Foundation plan with details.               |                                                         |
| Floor plan showing rooms, their uses and dimensions.                                  |                                                         |
| Cross section of walls                                                                |                                                         |
| Roof and floor framing plan                                                           |                                                         |
| Proof of legal access to the property.<br>Drainage plan.                              |                                                         |
| Details of architectural style and color scheme (checklist included f                 | or Historical zones) - diagrams and elevations.         |
| Proof of sewer service or a copy of septic tank permit; pro-                          | of of water service (well permit or statement from the  |
| Public Utility providing water services).                                             |                                                         |
| Proof of legal access to the property.                                                |                                                         |
| Other information as necessary or required by the City Code or Co                     | mmunity Development Department (See other side.)        |

### JOB SITE ADDRESS

PROPERTY OWNER Richard and Natalie Ogaz

2729 CALLE DE SAN ALBINO LAS CRUCES, NM 88005 Occupancy: R-3 Single Family/Duplex Residence/Child Care 5 or Less/Congregate Living 15 or Less

### **DESCRIPTION OF REQUEST:**

The dwelling was approved in 2018 for a total height of 15 feet. The new plans submitted to the PZHAC for the February 3, 2020 meeting show the structure to be 18 inches higher than the plans approved in 2018, or 16.5 feet in height. The applicant has stated that Staff submitted the wrong plans to the PZHAC in February, the correct plans were for a total of 18 feet in height, not an increase of 18 inches as presumed by the PZHAC. The PZHAC approved the height of the structure according to the original plans for 15 feet submitted in August 2018 based on the height of other structures in the area. The BOT approved the structure with the same 15 foot height, according to the recording of the BOT meeting (34 minute mark) of the February 10, 2020 BOT meeting.