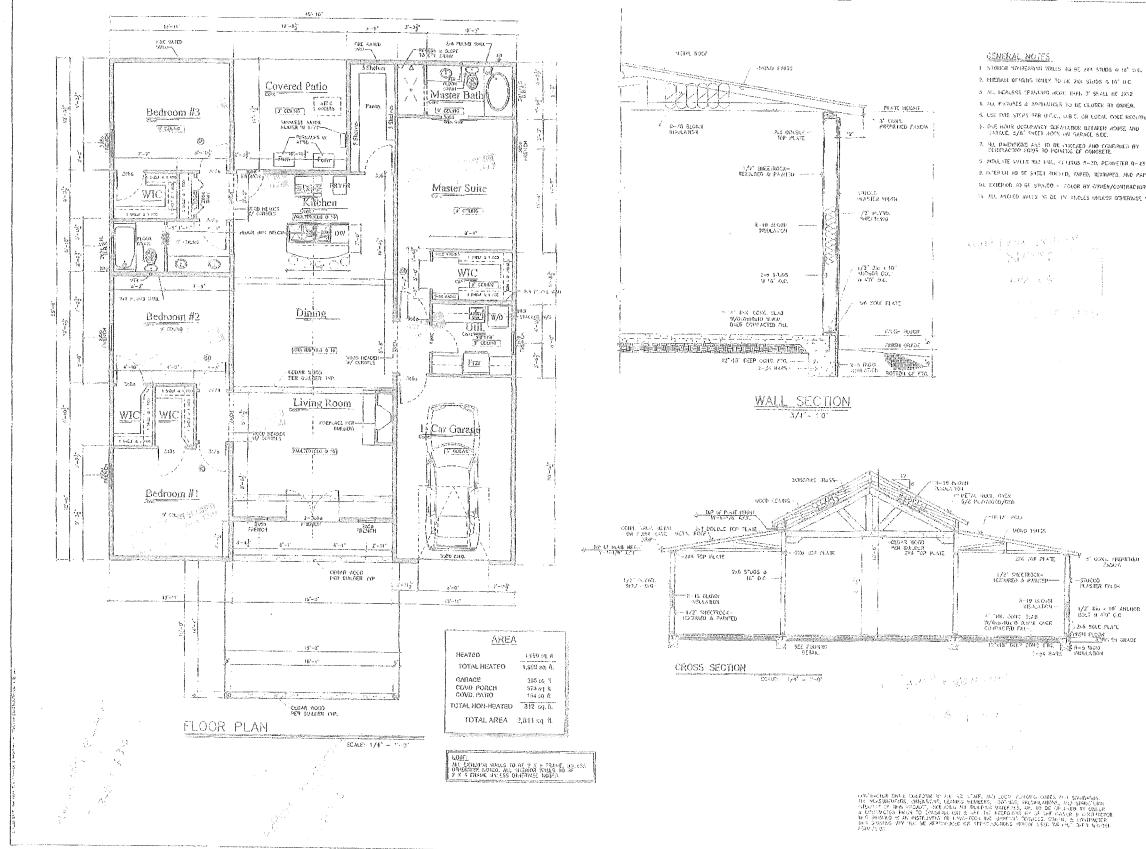

Type of Construction: VA Any Material (1 HR)

Issued: April 28, 2020

Square Footage: 2811

C

E

Valuation: \$230,128.53

**Total Fees: \$313.20** 

#### DESCRIPTION OF WORK

2811 SF

This is a General Construction Permit and does not cover electrical or mechanical permit requirements for the State of New Mexico.