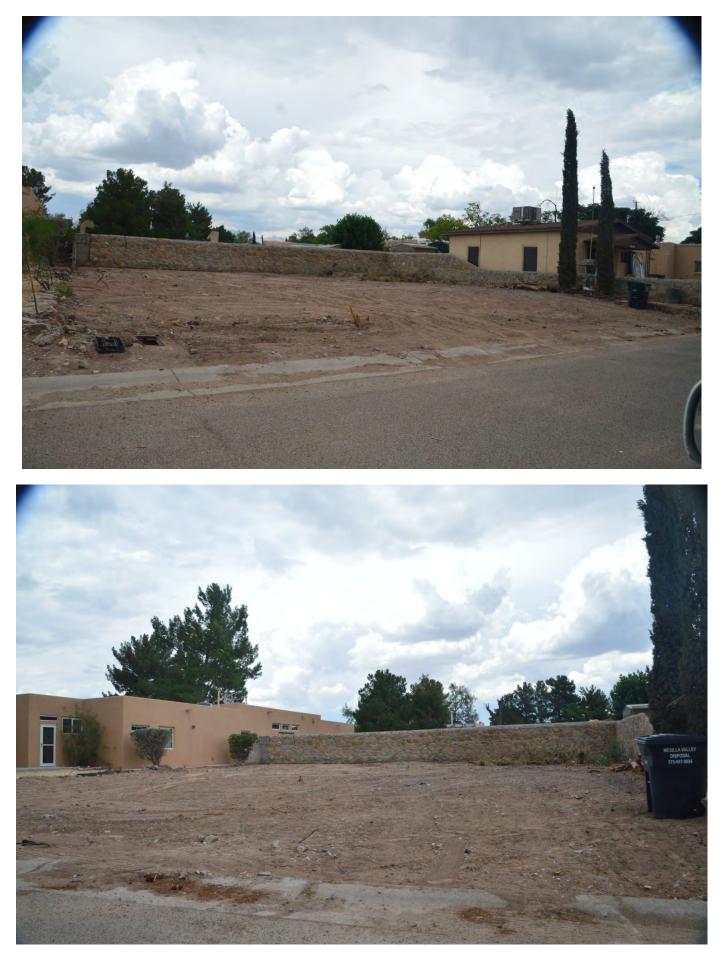

The property was previously occupied by a site built residence that was in disrepair and was demolished last year. The subject dwelling is replacing the dwelling that was demolished and is taller than the neighboring dwellings, according to the PZHAC.

### **18.33.060** Historic Preservation - Development zone.

According to the PZHAC, the proposed dwelling does not fit the development zone in which it is located because it is much higher that the other dwellings in the development zone.

According to the applicant, the height and style of the dwelling are not out of character with other dwellings and structures in the area. There are numerous other properties in the area, especially across the street, that have a similar height, according to the applicant, therefore the requested height would not be out of character with these properties.