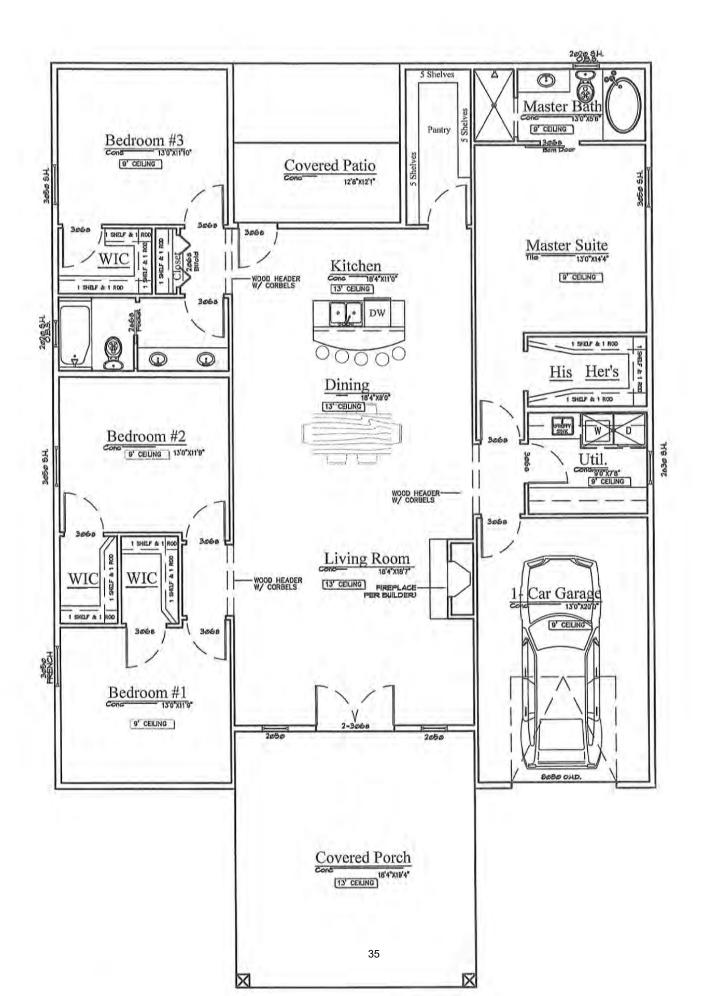

| <u>RE</u>           | <u>Vişio</u><br>3-5-20                                |                                       | <u>9Y:</u><br>CSN                                                        | and a real work of the second s |
|---------------------|-------------------------------------------------------|---------------------------------------|--------------------------------------------------------------------------|-----------------------------------------------------------------------------------------------------------------------------------------------------------------------------------------------------------------------------------------------------------------------------------------------------------------------------------------------------------------------------------------------------------------------------------------------------------------------------------------------------------------------------------------------------------------------------------------------------------------------------------------------------------------------------------------------------|
|                     |                                                       |                                       | శిశితి 5. వింద్యాల ని.<br>మంద్రాయం, నిశర మొదరా<br>చాడాం: (కారె) 504-502: |                                                                                                                                                                                                                                                                                                                                                                                                                                                                                                                                                                                                                                                                                                     |
|                     |                                                       | Address;<br>7700 Calify do Son Audion | Las Chuca, NM 88046                                                      |                                                                                                                                                                                                                                                                                                                                                                                                                                                                                                                                                                                                                                                                                                     |
| NEW HOME PLANS FOR: |                                                       | Richard & Natalie B Ogaz              | FLOOR PLAN & TYPICAL WALL SECTION                                        |                                                                                                                                                                                                                                                                                                                                                                                                                                                                                                                                                                                                                                                                                                     |
|                     | DITATIVA<br>AVA- TI<br>OAT<br>SCAL<br>AS SHO<br>EHEET |                                       | C                                                                        | and a second                                                                                                                                                                                                                                                                                                                                                                                                                                                                                                                                                                                      |