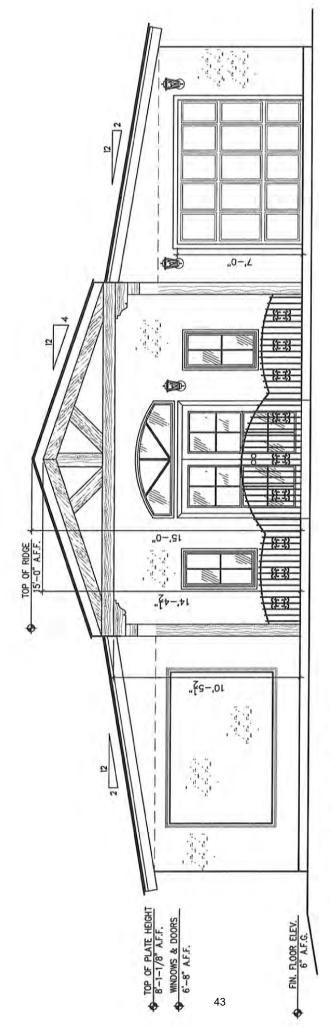

### **DESCRIPTION OF REQUEST:**

The dwelling was approved in 2018 for a total height of 15 feet. The new plans submitted to the PZHAC for the February 3, 2020 meeting show the structure to be 18 inches higher than the plans approved in 2018, or 16.5 feet in height. The applicant has stated that Staff submitted the wrong plans to the PZHAC in February, the correct plans were for a total of 18 feet in height, not an increase of 18 inches as presumed by the PZHAC. The PZHAC approved the height of the structure according to the original plans for 15 feet submitted in August 2018 based on the height of other structures in the area. The BOT approved the structure with the same 15 foot height, according to the recording of the BOT meeting (34 minute mark) of the February 10, 2020 BOT meeting.

The applicant has started construction of the dwelling and has built the roof to a height of at least 18 feet to the outside top or the ridgeline of the roof. According to the applicant, it was her belief that the plans for 18 feet were approved by the PZHA and the BOT. A "Stop Work Order" was issued by CID when it was determined that the roof was higher than the 15 feet that had been allowed. The applicant is subsequently applying for a variance to the allowed roof height in order to complete the dwelling.