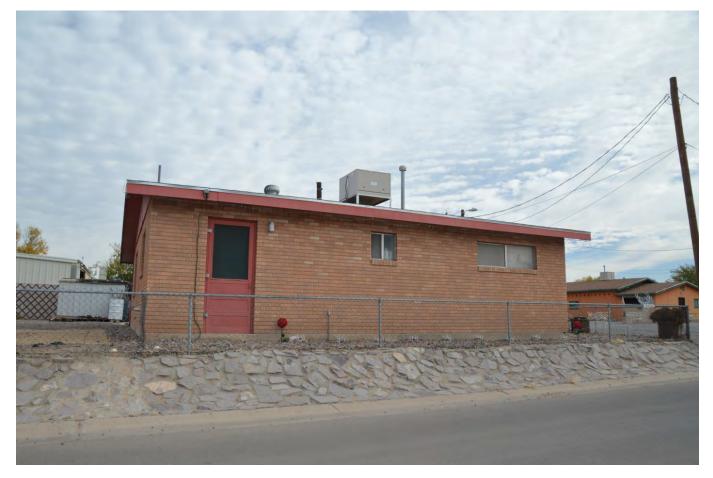

### **DESCRIPTION OF REQUEST:**

The dwelling was approved in 2018 for a total height of 15 feet. The new plans submitted to the PZHAC for the February 3, 2020 meeting show the structure to be 18 inches higher than the plans approved in 2018, or 16.5 feet in height. The applicant has stated that Staff submitted the wrong plans to the PZHAC in February, the correct plans were for a total of 18 feet in height, not an increase of 18 inches as presumed by the PZHAC. The PZHAC approved the height of the structure according to the original plans for 15 feet submitted in August 2018 based on the height of other structures in the area. The BOT approved the structure with the same 15 foot height, according to the recording of the BOT meeting (34 minute mark) of the February 10, 2020 BOT meeting.

The applicant has started construction of the dwelling and has built the roof to a height of at least 18 feet to the outside top or the ridgeline of the roof. According to the applicant, it was her belief that the plans for 18 feet were approved by the PZHA and the BOT. A "Stop Work Order" was issued by CID when it was determined that the roof was higher than the 15 feet that had been allowed. The applicant is subsequently applying for a variance to the allowed roof height in order to complete the dwelling.

The property was previously occupied by a site built residence that was in disrepair and was demolished last year. The subject dwelling is replacing the dwelling that was demolished and is taller than the neighboring dwellings, according to the PZHAC.

### **18.33.060** Historic Preservation - Development zone.

According to the PZHAC, the proposed dwelling does not fit the development zone in which it is located because it is much higher that the other dwellings in the development zone.

According to the applicant, the height and style of the dwelling are not out of character with other dwellings and structures in the area. There are numerous other properties in the area, especially across the street, that have a similar height, according to the applicant, therefore the requested height would not be out of character with these properties.