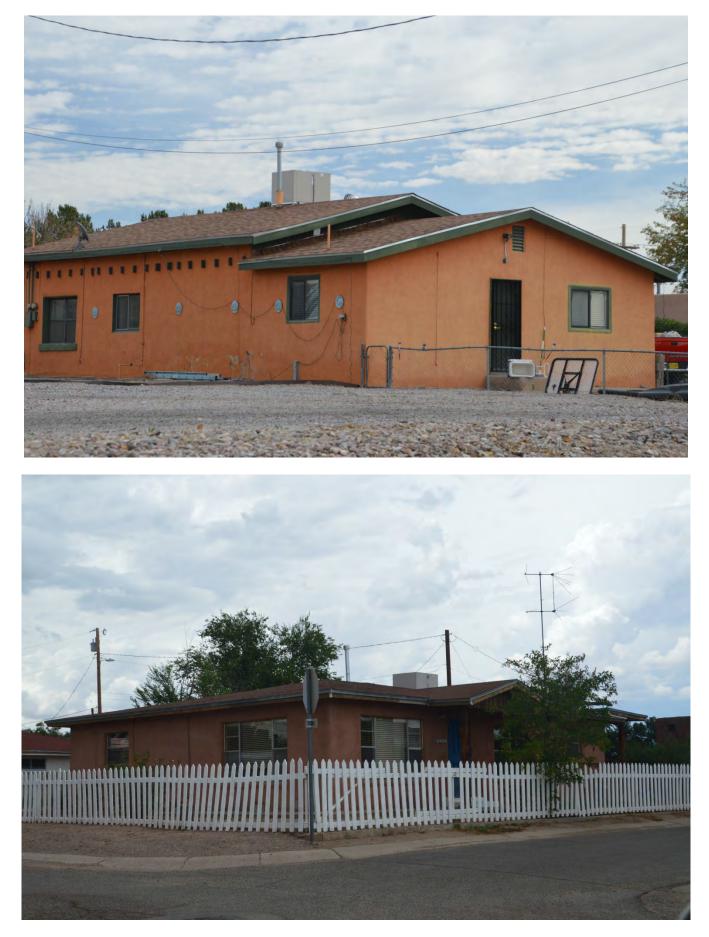

The property was previously occupied by a site built residence that was in disrepair and was demolished last year. The subject dwelling is replacing the dwelling that was demolished and is taller than the neighboring dwellings, according to the PZHAC.

According to the applicant, the height and style of the dwelling are not out of character with other dwellings and structures in the area. There are numerous other properties in the area, especially across the street, that have a similar height, according to the applicant, therefore the requested height would not be out of character with these properties.