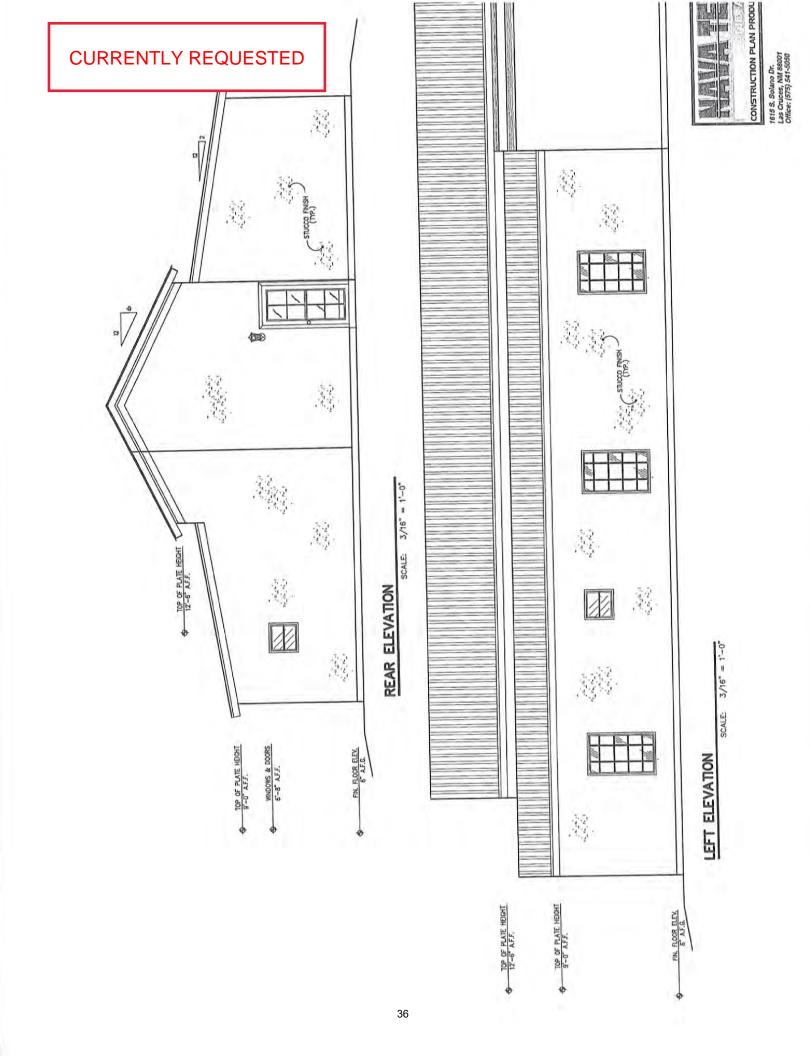

### **DESCRIPTION OF REQUEST:**

The dwelling was approved in 2018 for a total height of 15 feet. The new plans submitted to the PZHAC for the February 3, 2020 meeting show the structure to be 18 inches higher than the plans approved in 2018, or 16.5 feet in height. The applicant has stated that Staff submitted the wrong plans to the PZHAC in February, the correct plans were for a total of 18 feet in height, not an increase of 18 inches as presumed by the PZHAC. The PZHAC approved the height of the structure according to the original plans for 15 feet submitted in August 2018 based on the height of other structures in the area. The BOT approved the structure with the same 15 foot height, according to the recording of the BOT meeting (34 minute mark) of the February 10, 2020 BOT meeting.

The applicant has started construction of the dwelling and has built the roof to a height of at least 18 feet to the outside top or the ridgeline of the roof. According to the applicant, it was her belief that the plans for 18 feet were approved by the PZHA and the BOT. A "Stop Work Order" was issued by CID when it was determined that the roof was higher than the 15 feet that had been allowed. The applicant is subsequently applying for a variance to the allowed roof height in order to complete the dwelling.