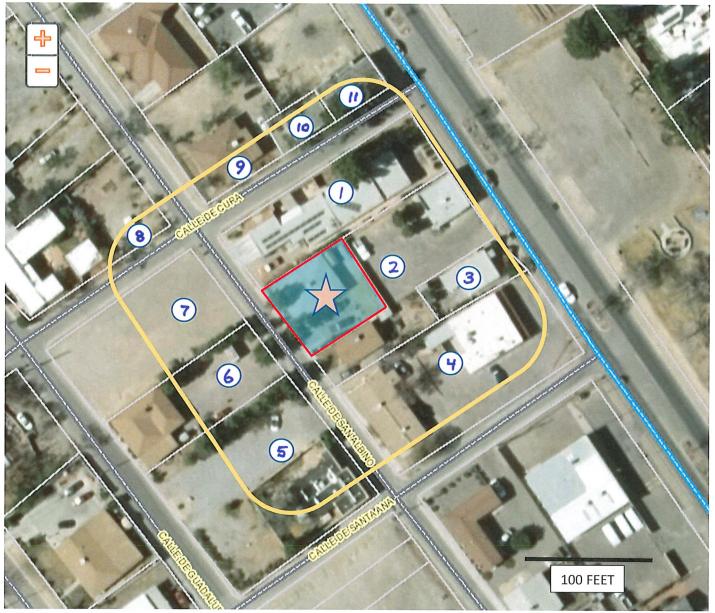

### 18.85.160 Notices.

Notice of time and place of public hearings for variance or special use permit may be given by posting one sign in front of the property and posting additional signs at 300-foot intervals for large properties with 600 feet or more frontage. The posted notice shall contain the heading "Notice of Proposed Variance," "Special Permit" or "Notice of Proposed Special Permit," in letters at least one inch in height. The notice shall also contain information about the location of the property, the proposed use and the time and place at which the public hearing will be held. All owners of property located within 100 feet radius of the external boundaries of the property shall be notified by registered mail. [Ord. 94-06 § 1; prior code § 11-2-9.6]

A sign meeting the requirements listed above was posted at the front of the property on Saturday, October 31, 2020. Additionally, there were eleven separate property owners within 100 feet of the subject property (see attached notification map and letter) that were notified by Certified Mail of the variance request. Staff has received four letters and a petition with about sixty signatures (attached) in support of the dwellings as proposed.