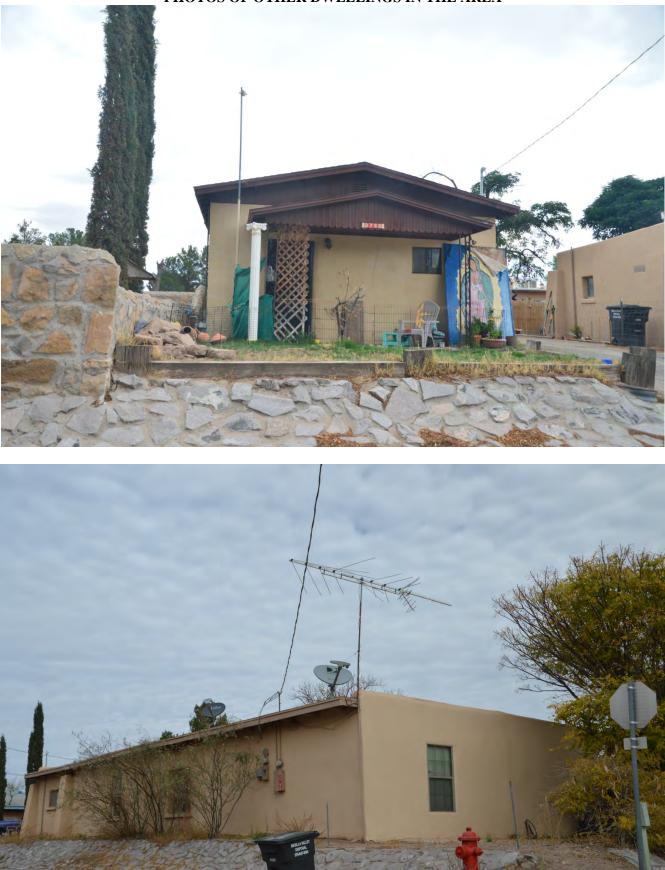

According to the applicant, the height and style of the dwelling are not out of character with other dwellings and structures in the area. There are numerous other properties in the area, especially across the street, that have a similar height, according to the applicant, therefore the requested height would not be out of character with these properties.

A sign meeting the requirements listed above was posted at the front of the property on Saturday, October 31, 2020. Additionally, there were eleven separate property owners within 100 feet of the subject property (see attached notification map and letter) that were notified by Certified Mail of the variance request. Staff has received four letters and a petition with about sixty signatures (attached) in support of the dwellings as proposed.