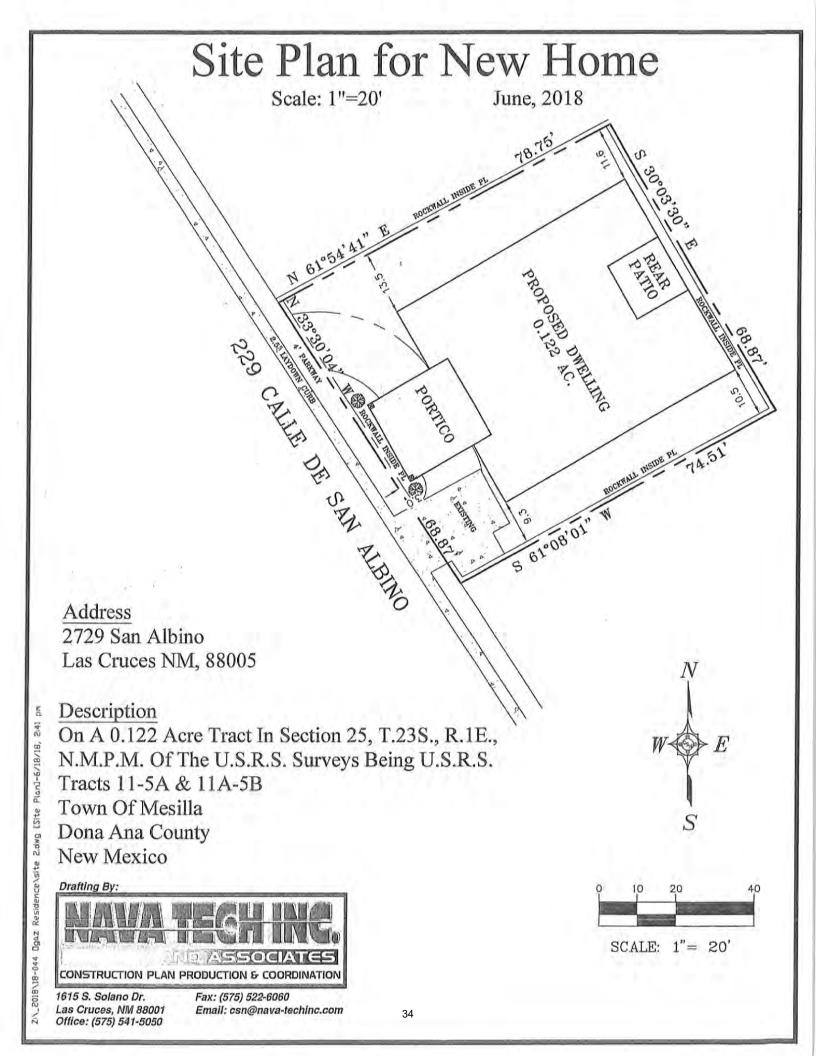

### JOB SITE ADDRESS

PROPERTY OWNER Richard and Natalie Ogaz

2729 CALLE DE SAN ALBINO LAS CRUCES, NM 88005 Occupancy: R-3 Single Family/Duplex Residence/Child Care 5 or Less/Congregate Living 15 or Less