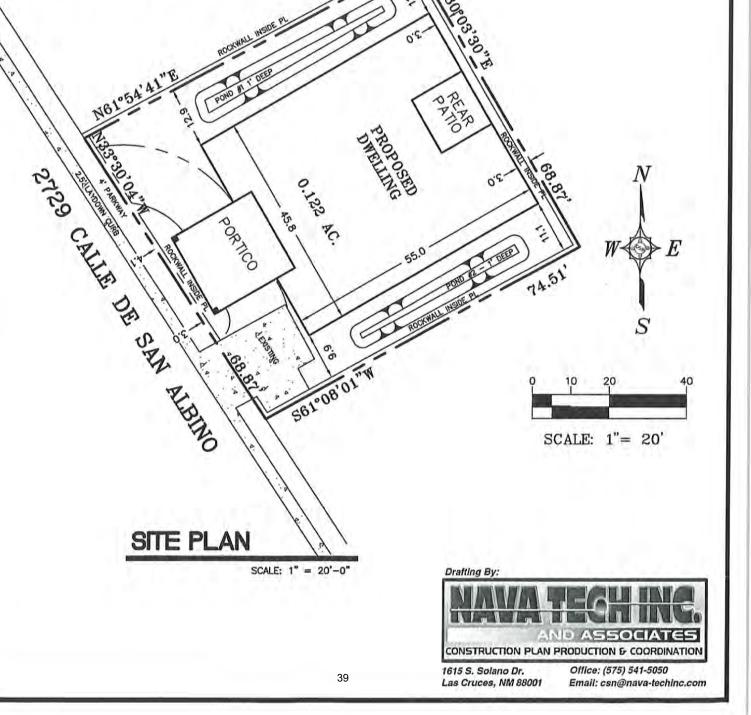

- 1. PLEDGE OF ALLEGIANCE
- 2. ROLL CALL & DETERMINATION OF A QUORUM
- 3. CHANGES TO THE AGENDA & APPROVAL
- 4. AN APPEAL OF A DECISION OF THE BOARD OF ADJUSTMENTS:
  - a) <u>A Public Hearing</u>: on V20-001: Submitted by Natalie Ogaz, a request for a Variance to building height for the construction of an eighteen-foot-high dwelling on a property located at 2729 Calle de Albino. Zoned: Historic Residential (HR)
  - b) For Approval/Disapproval: V20-001: Submitted by Natalie Ogaz, a request for a Variance to building height for the construction of an eighteen-foot-high dwelling on a property located at 2729 Calle de Albino. Zoned: Historic Residential (HR). \*\*After approval/disapproval of the above appeal, a resolution stating the board's decision and reasoning shall be approved at the next Board of Trustee meeting\*\*
- 5. ADJOURNMENT

V20-001: Submitted by Natalie Ogaz, a request for a Variance to building height for the construction of an eighteen foot high dwelling on a property located at 2729 Calle de San Albino. Zoned: Historic Residential (HR)