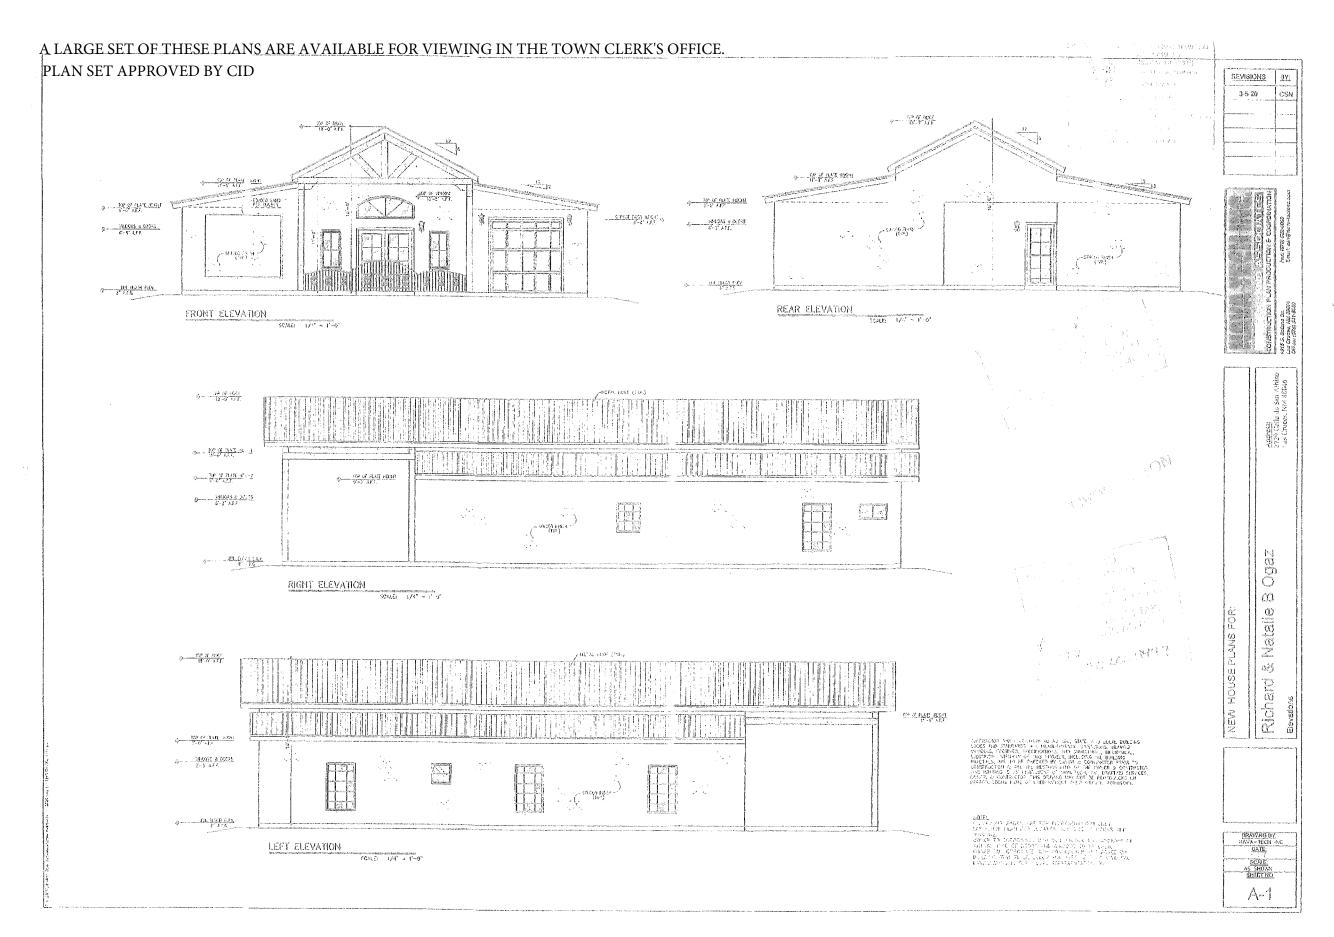

### **DESCRIPTION OF REQUEST:**

The dwelling was approved in 2018 for a total height of 15 feet. The new plans submitted to the PZHAC for the February 3, 2020 meeting show the structure to be 18 inches higher than the plans approved in 2018, or 16.5 feet in height. The applicant has stated that Staff submitted the wrong plans to the PZHAC in February, the correct plans were for a total of 18 feet in height, not an increase of 18 inches as presumed by the PZHAC. The PZHAC approved the height of the structure according to the original plans for 15 feet submitted in August 2018 based on the height of other structures in the area. The BOT approved the structure with the same 15 foot height, according to the recording of the BOT meeting (34 minute mark) of the February 10, 2020 BOT meeting.

The applicant has started construction of the dwelling and has built the roof to a height of at least 18 feet to the outside top or the ridgeline of the roof. According to the applicant, it was her belief that the plans for 18 feet were approved by the PZHA and the BOT. A "Stop Work Order" was issued by CID when it was determined that the roof was higher than the 15 feet that had been allowed. The applicant is subsequently applying for a variance to the allowed roof height in order to complete the dwelling.