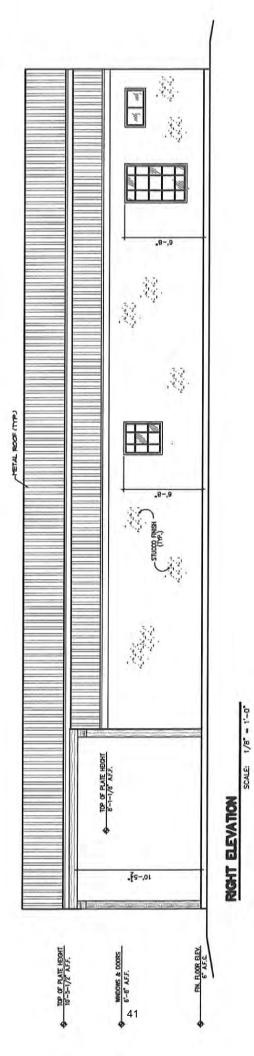

### **DESCRIPTION OF REQUEST:**

The dwelling was approved in 2018 for a total height of 15 feet. The new plans submitted to the PZHAC for the February 3, 2020 meeting show the structure to be 18 inches higher than the plans approved in 2018, or 16.5 feet in height. The applicant has stated that Staff submitted the wrong plans to the PZHAC in February, the correct plans were for a total of 18 feet in height, not an increase of 18 inches as presumed by the PZHAC. The PZHAC approved the height of the structure according to the original plans for 15 feet submitted in August 2018 based on the height of other structures in the area. The BOT approved the structure with the same 15 foot height, according to the recording of the BOT meeting (34 minute mark) of the February 10, 2020 BOT meeting.

The applicant has started construction of the dwelling and has built the roof to a height of at least 18 feet to the outside top or the ridgeline of the roof. According to the applicant, it was her belief that the plans for 18 feet were approved by the PZHA and the BOT. A "Stop Work Order" was issued by CID when it was determined that the roof was higher than the 15 feet that had been allowed. The applicant is subsequently applying for a variance to the allowed roof height in order to complete the dwelling.