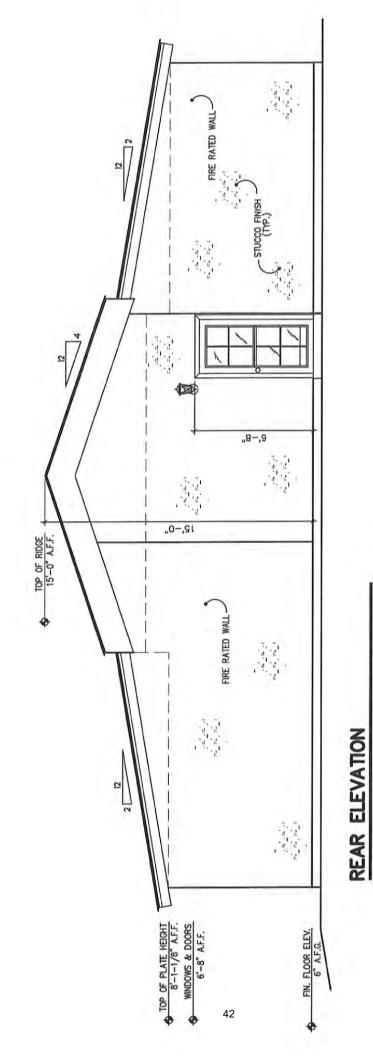

### **DESCRIPTION OF REQUEST:**

The dwelling was approved in 2018 for a total height of 15 feet. The new plans submitted to the PZHAC for the February 3, 2020 meeting show the structure to be 18 inches higher than the plans approved in 2018, or 16.5 feet in height. The applicant has stated that Staff submitted the wrong plans to the PZHAC in February, the correct plans were for a total of 18 feet in height, not an increase of 18 inches as presumed by the PZHAC. The PZHAC approved the height of the structure according to the original plans for 15 feet submitted in August 2018 based on the height of other structures in the area. The BOT approved the structure with the same 15 foot height, according to the recording of the BOT meeting (34 minute mark) of the February 10, 2020 BOT meeting.

The applicant has started construction of the dwelling and has built the roof to a height of at least 18 feet to the outside top or the ridgeline of the roof. According to the applicant, it was her belief that the plans for 18 feet were approved by the PZHA and the BOT. A "Stop Work Order" was issued by CID when it was determined that the roof was higher than the 15 feet that had been allowed. The applicant is subsequently applying for a variance to the allowed roof height in order to complete the dwelling.