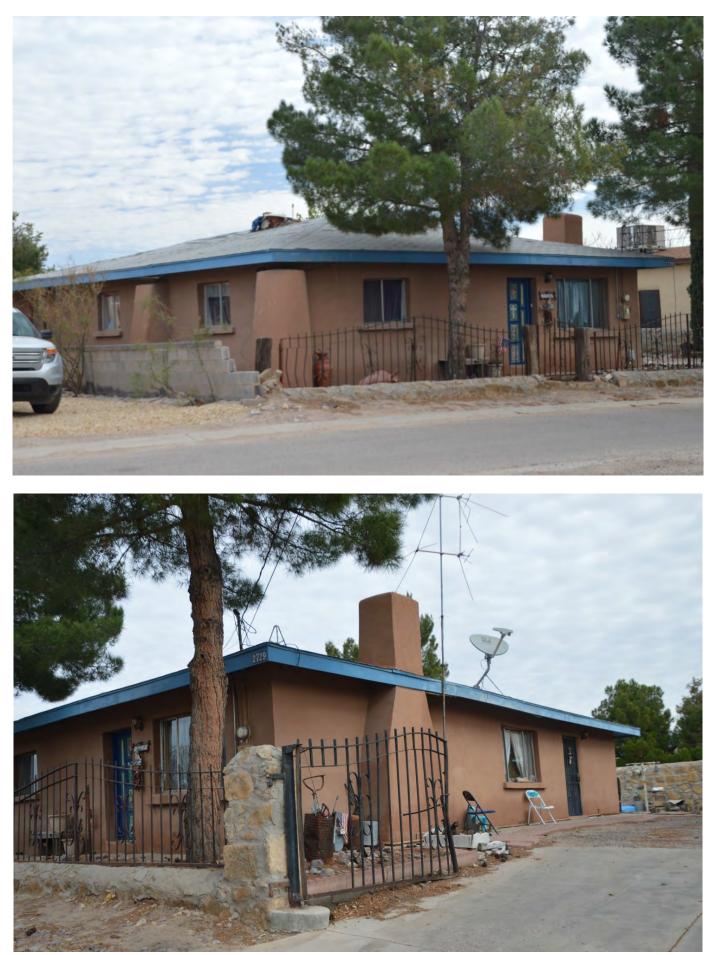

### **DESCRIPTION OF REQUEST:**

The dwelling was approved in 2018 for a total height of 15 feet. The new plans submitted to the PZHAC for the February 3, 2020 meeting show the structure to be 18 inches higher than the plans approved in 2018, or 16.5 feet in height. The applicant has stated that Staff submitted the wrong plans to the PZHAC in February, the correct plans were for a total of 18 feet in height, not an increase of 18 inches as presumed by the PZHAC. The PZHAC approved the height of the structure according to the original plans for 15 feet submitted in August 2018 based on the height of other structures in the area. The BOT approved the structure with the same 15 foot height, according to the recording of the BOT meeting (34 minute mark) of the February 10, 2020 BOT meeting.

The applicant has started construction of the dwelling and has built the roof to a height of at least 18 feet to the outside top or the ridgeline of the roof. According to the applicant, it was her belief that the plans for 18 feet were approved by the PZHA and the BOT. A "Stop Work Order" was issued by CID when it was determined that the roof was higher than the 15 feet that had been allowed. The applicant is subsequently applying for a variance to the allowed roof height in order to complete the dwelling.

The property was previously occupied by a site built residence that was in disrepair and was demolished last year. The subject dwelling is replacing the dwelling that was demolished and is taller than the neighboring dwellings, according to the PZHAC.