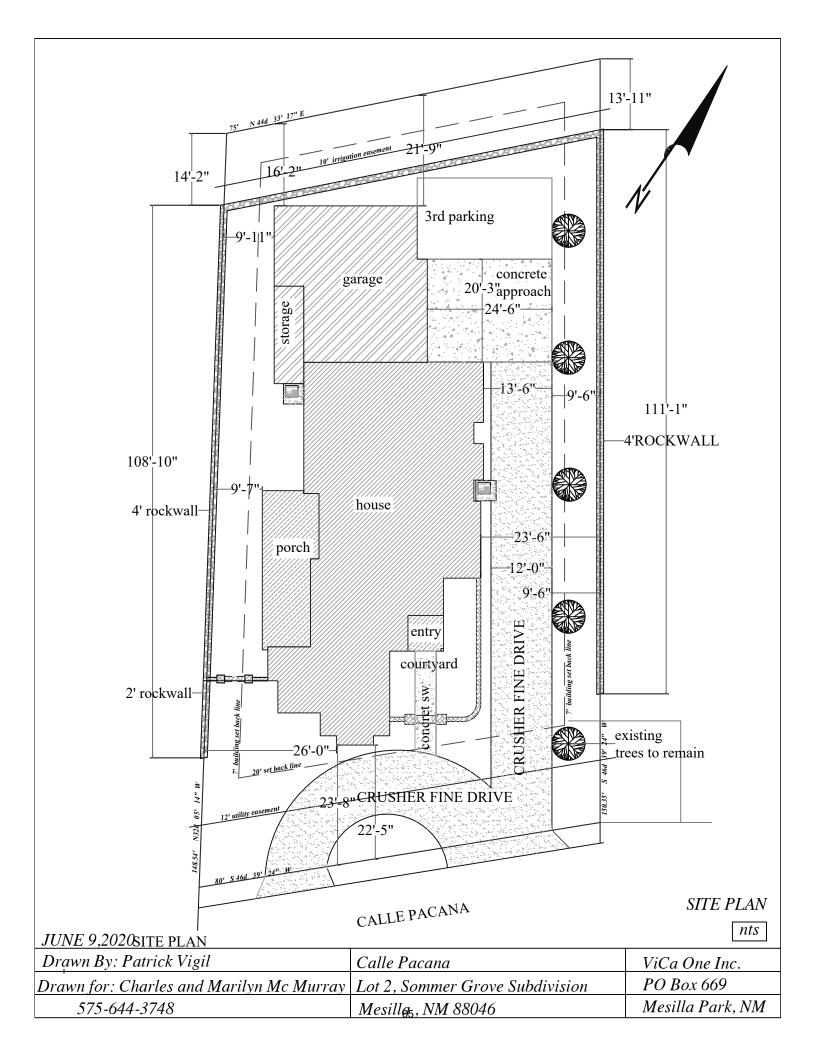

**6.** \*APPROVAL OF CONSENT AGENDA:

(The Board will be asked to approve by one motion the following items of recurring or routine business. The Consent Agenda is marked with an asterisk \*):

- a) \*BOT Minutes Minutes of a Regular Meeting on June 8, 2020.
- **b)** \*BOT Minutes Minutes of a Special Meeting on June 12, 2020.
- c) \*PZHAC Case 061047 Calle Tercera, submitted by Frankie Torres, a request for a zoning permit to allow a rock wall to be constructed at this address. **Zoned: Historical Residential** (HR).
- d) \*PZHAC Case 061052 2445 Calle de Santa Ana, submitted by ViCa One Inc. for Jack and Lisa Kirby; a request for a zoning permit to allow the construction of a new dwelling at this address. Zoned: Historical Residential (HR).
- e) \*PZHAC Case 060153 Calle Pacana, Lot 2 of the Sommer Grove Subdivision, submitted by ViCa One Inc. for Charles and Marilyn McMurray; a request for a zoning permit to allow the construction of a new dwelling at this address. Zoned: Historical Residential (HR)
- f) \*PZHAC Case 061056 1680 Calle de Alvarez Suite C, submitted by Stefan Schaefer for Christopher Schaefer; a request to expand an existing 161 square foot patio service area by 290 square feet. Zoned: General Commercial (C).