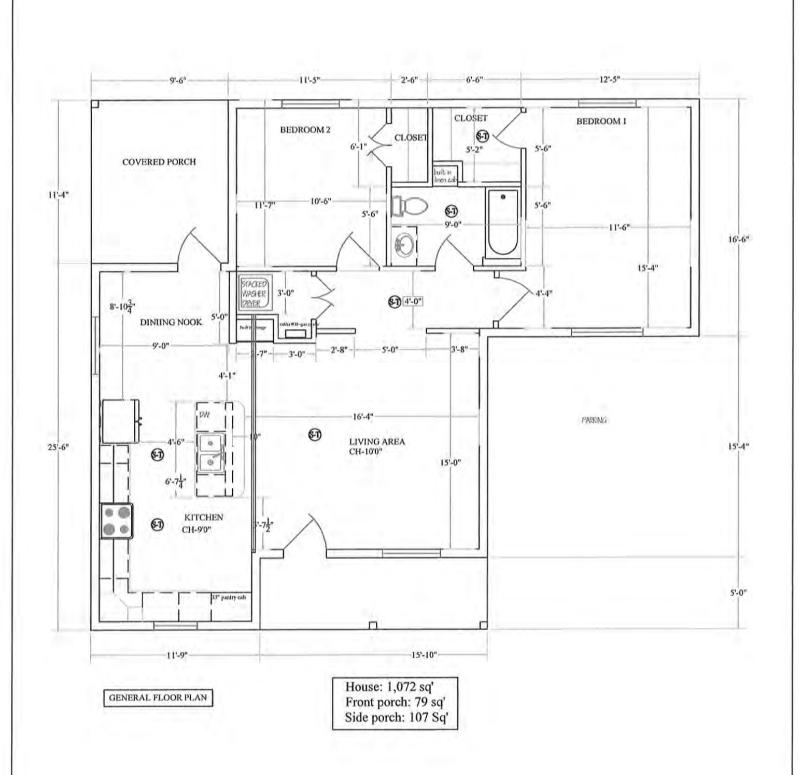

ls or are sometimes cut flush with the unplastered adobe walls and plastered over for protection.                                                                                                                                                                                                                                                                  |  |



2445 Calle de Santa Ana

Mesilla, NM 88046

Pt of lot 1 SW addition to Mesilla 201

ViCa One Inc.

Mesilla Park, NM

PO Box 669

Drawn By: Patrick Vigil

575-644-3748

Drawn for: Jack and Lisa Kirby



IntsJan 10,20202445 Calle de Santa AnaViCa One Inc.Drawn By: Patrick Vigil2445 Calle de Santa AnaViCa One Inc.Drawn for: Jack and Lisa KirbyPt of lot 1 SW addtion to Mesilla 201PO Box 669575-644-3748Mesilla , NM 88046Mesilla Park, NM



Jan 10,2020

nts

| Drawn By: Patrick Vigil        | 2445 Calle de Santa Ana               | ViCa One Inc.    |
|--------------------------------|---------------------------------------|------------------|
| Drawn for: Jack and Lisa Kirby | Pt of lot 1 SW additon to Mesilla 201 | PO Box 669       |
| 575-644-3748                   | Mesilla , NM 88046                    | Mesilla Park, NM |





Jan 10,2020 nts

| Drawn By: Patrick Vigil        | 2445 Calle de Santa Ana               | ViCa One Inc.    |
|--------------------------------|---------------------------------------|------------------|
| Drawn for: Jack and Lisa Kirby | Pt of lot 1 SW addtion to Mesilla 201 | PO Box 669       |
| 575-644-3748                   | Mesillq, NM 88046                     | Mesilla Park, NM |



```