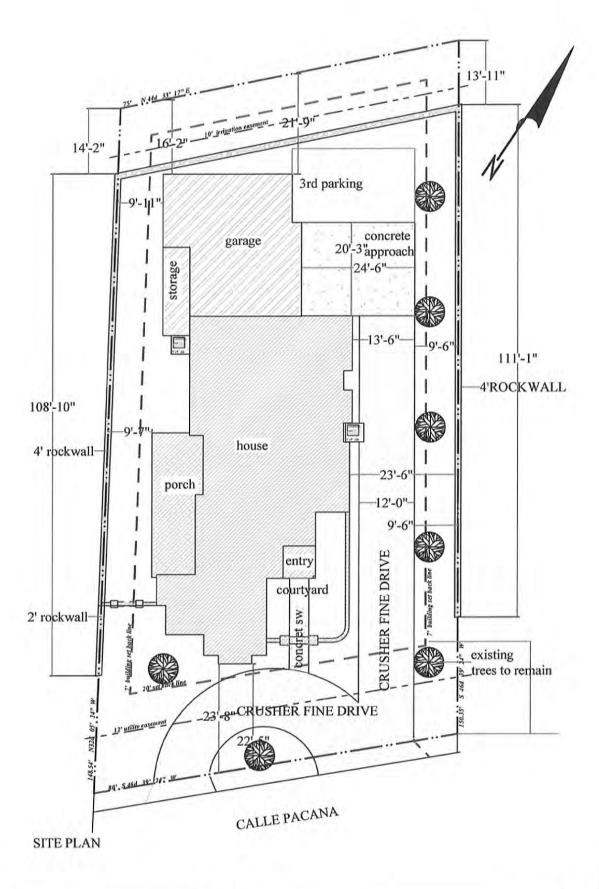

| ViCa One Inc.    |
| Drawn for: Charles and Marilyn Mc Murphy | Lot 2, Sommer Grove Subdivision | PO Box 669       |
| 575-644-3748                             | Mesilla , NM 88046              | Mesilla Park, NM |



| Drawn By: Patrick Vigil                  | Calle Pacana                    | ViCa One Inc.    |
|------------------------------------------|---------------------------------|------------------|
| Drawn for: Charles and Marilyn Mc Murphy | Lot 2, Sommer Grove Subdivision | PO Box 669       |
| 575-644-3748                             | MesĦa , NM 88046                | Mesilla Park, NM |



Drawn By: Patrick VigilCalle PacanaViCa One Inc.Drawn for: Charles and Marilyn Mc MurphyLot 2, Sommer Grove SubdivisionPO Box 669575-644-3748Mesilla, NM 88046Mesilla Park, NM

nts



Jan 10,2020Drawn By: Patrick VigilCalle PacanaViCa One Inc.Drawn for: Charles and Marilyn Mc MurphyLot 2, Spmmer Grove SubdivisionPO Box 669575-644-3748Mesilla, NM 88046Mesilla Park, NM

nts











BACK--NORTH

nts Jan 10,2020

| Drawn By: Patrick Vigil                  | Calle Pacana                    | ViCa One Inc.    |
|------------------------------------------|---------------------------------|------------------|
| Drawn for: Charles and Marilyn Mc Murray | Lot 2, Sommer Grove Subdivision | PO Box 669       |
| 575-644-3748                             | Mesilla, NM 88046               | Mesilla Park, NM |







E-mail: vicaoneinc@aol.com



| Drawn By: Patrick Vigil                  | Calle Pacana                    | ViCa One Inc.    |
|--------------------------------------