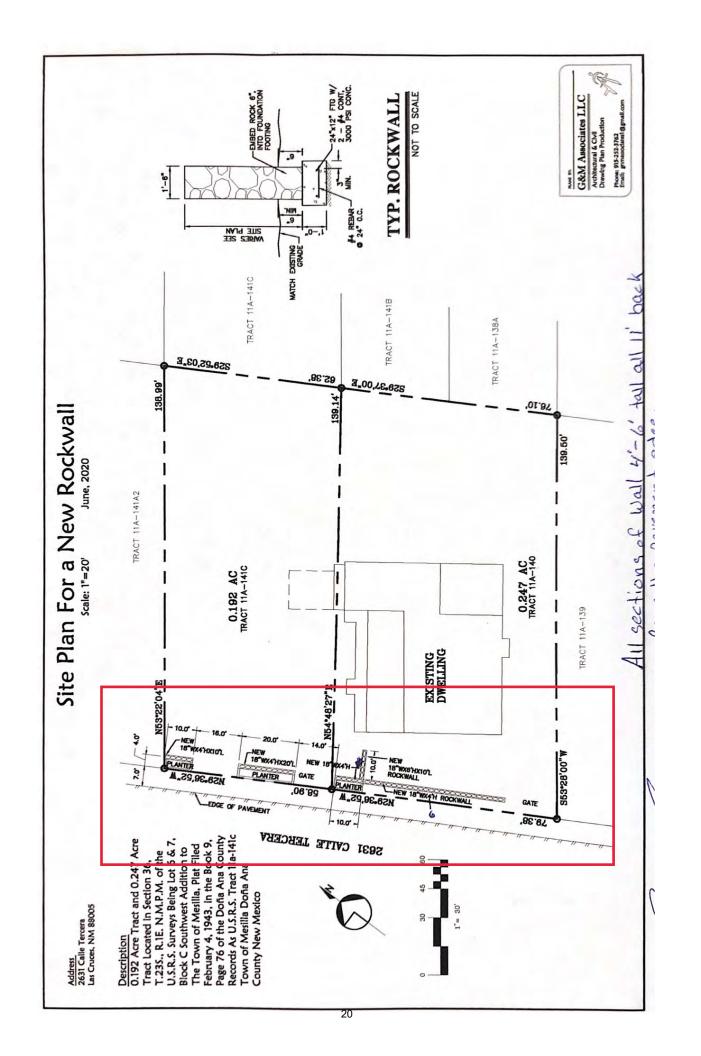

#### **Staff Analysis:**

The applicant would like to build a 6 ft high fence along the frontage on Calle Tercera. The applicant has ammended plans as attached to set back the planters and front wall previously discussed at our May 18th meeting to 11 feet back.

#### 18.60.340 Wall, fence, or hedge.

- A. Height (see illustration in Appendix A).
  - 1. A six-foot maximum height above ground surface level shall be permitted on any part of the required setbacks of front yards or side yards abutting a street in H-R and H-C zones; provided, such wall, fence or hedge is in accord with subsections (D) and (G) of this section.
    - G. No walls, fences, hedges or other obstructions may be placed near exits from driveways or parking areas which block a driver's view of approaching traffic for a distance of 90 feet in both directions. The following explanations will further define this unobstructed view (also, see illustrations in Appendix C):
    - 1. The driver's eye level may be from three to eight feet above the driveway's surface and located as far as 10 feet back from the curb line or pavement edge.
    - 2. Those portions of approaching cars which are more than three feet above the roadbed must be within view of the exiting driver.
    - 3. Approaching cars must be visible when driving in the center of any legal lane.
    - 4. Minor gaps are permitted in the required field of view caused by tree trunks, sign posts, or other narrow objects if they could not conceal a small automobile.

#### 18.60.320 Structures permitted to intrude into required yards.

E. Planting boxes or masonry planters not exceeding 42 inches in height: two feet.

The PZHAC will need to determine that the proposed walls will be consistent with other walls in the Town. The PZHAC will also need to determine that the request, as submitted, is consistent with all other sections of the **Building and Zoning Codes** that may be applied to this project.