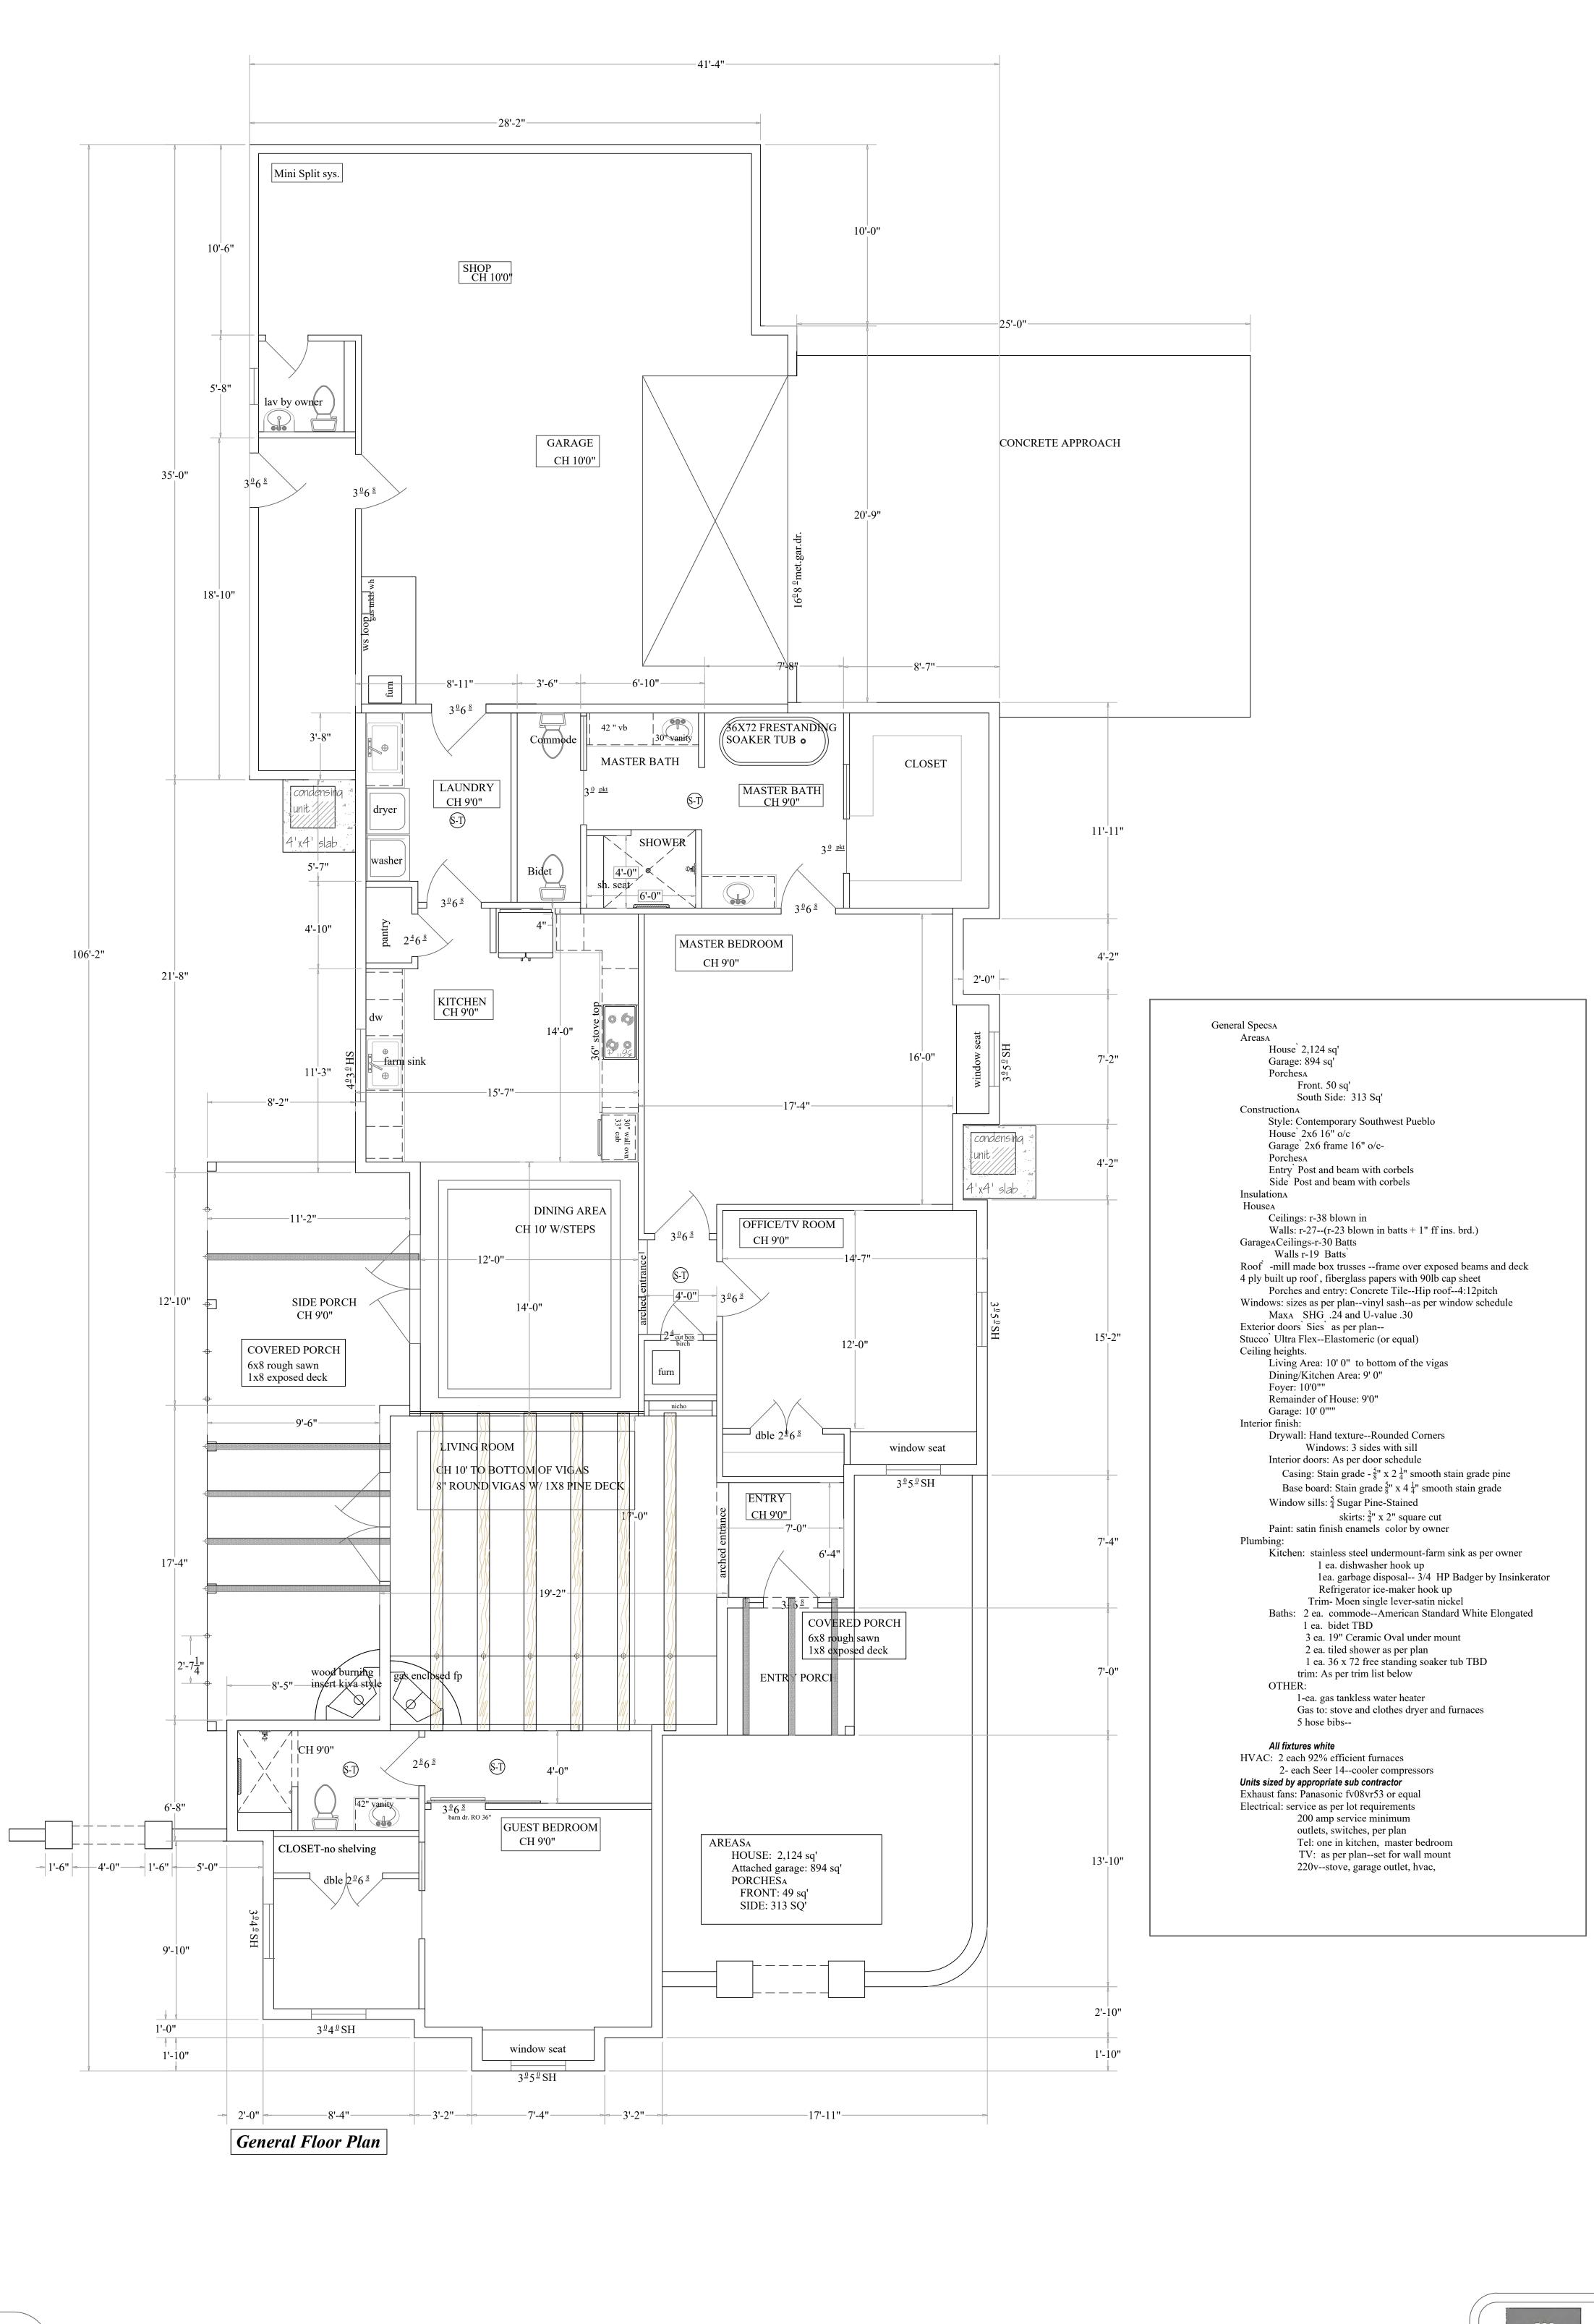

**6.** \*APPROVAL OF CONSENT AGENDA:

(The Board will be asked to approve by one motion the following items of recurring or routine business. The Consent Agenda is marked with an asterisk \*):

- a) \*BOT Minutes Minutes of a Regular Meeting on June 8, 2020.
- **b)** \*BOT Minutes Minutes of a Special Meeting on June 12, 2020.
- c) \*PZHAC Case 061047 Calle Tercera, submitted by Frankie Torres, a request for a zoning permit to allow a rock wall to be constructed at this address. **Zoned: Historical Residential** (HR).
- d) \*PZHAC Case 061052 2445 Calle de Santa Ana, submitted by ViCa One Inc. for Jack and Lisa Kirby; a request for a zoning permit to allow the construction of a new dwelling at this address. Zoned: Historical Residential (HR).
- e) \*PZHAC Case 060153 Calle Pacana, Lot 2 of the Sommer Grove Subdivision, submitted by ViCa One Inc. for Charles and Marilyn McMurray; a request for a zoning permit to allow the construction of a new dwelling at this address. Zoned: Historical Residential (HR)
- f) \*PZHAC Case 061056 1680 Calle de Alvarez Suite C, submitted by Stefan Schaefer for Christopher Schaefer; a request to expand an existing 161 square foot patio service area by 290 square feet. Zoned: General Commercial (C).