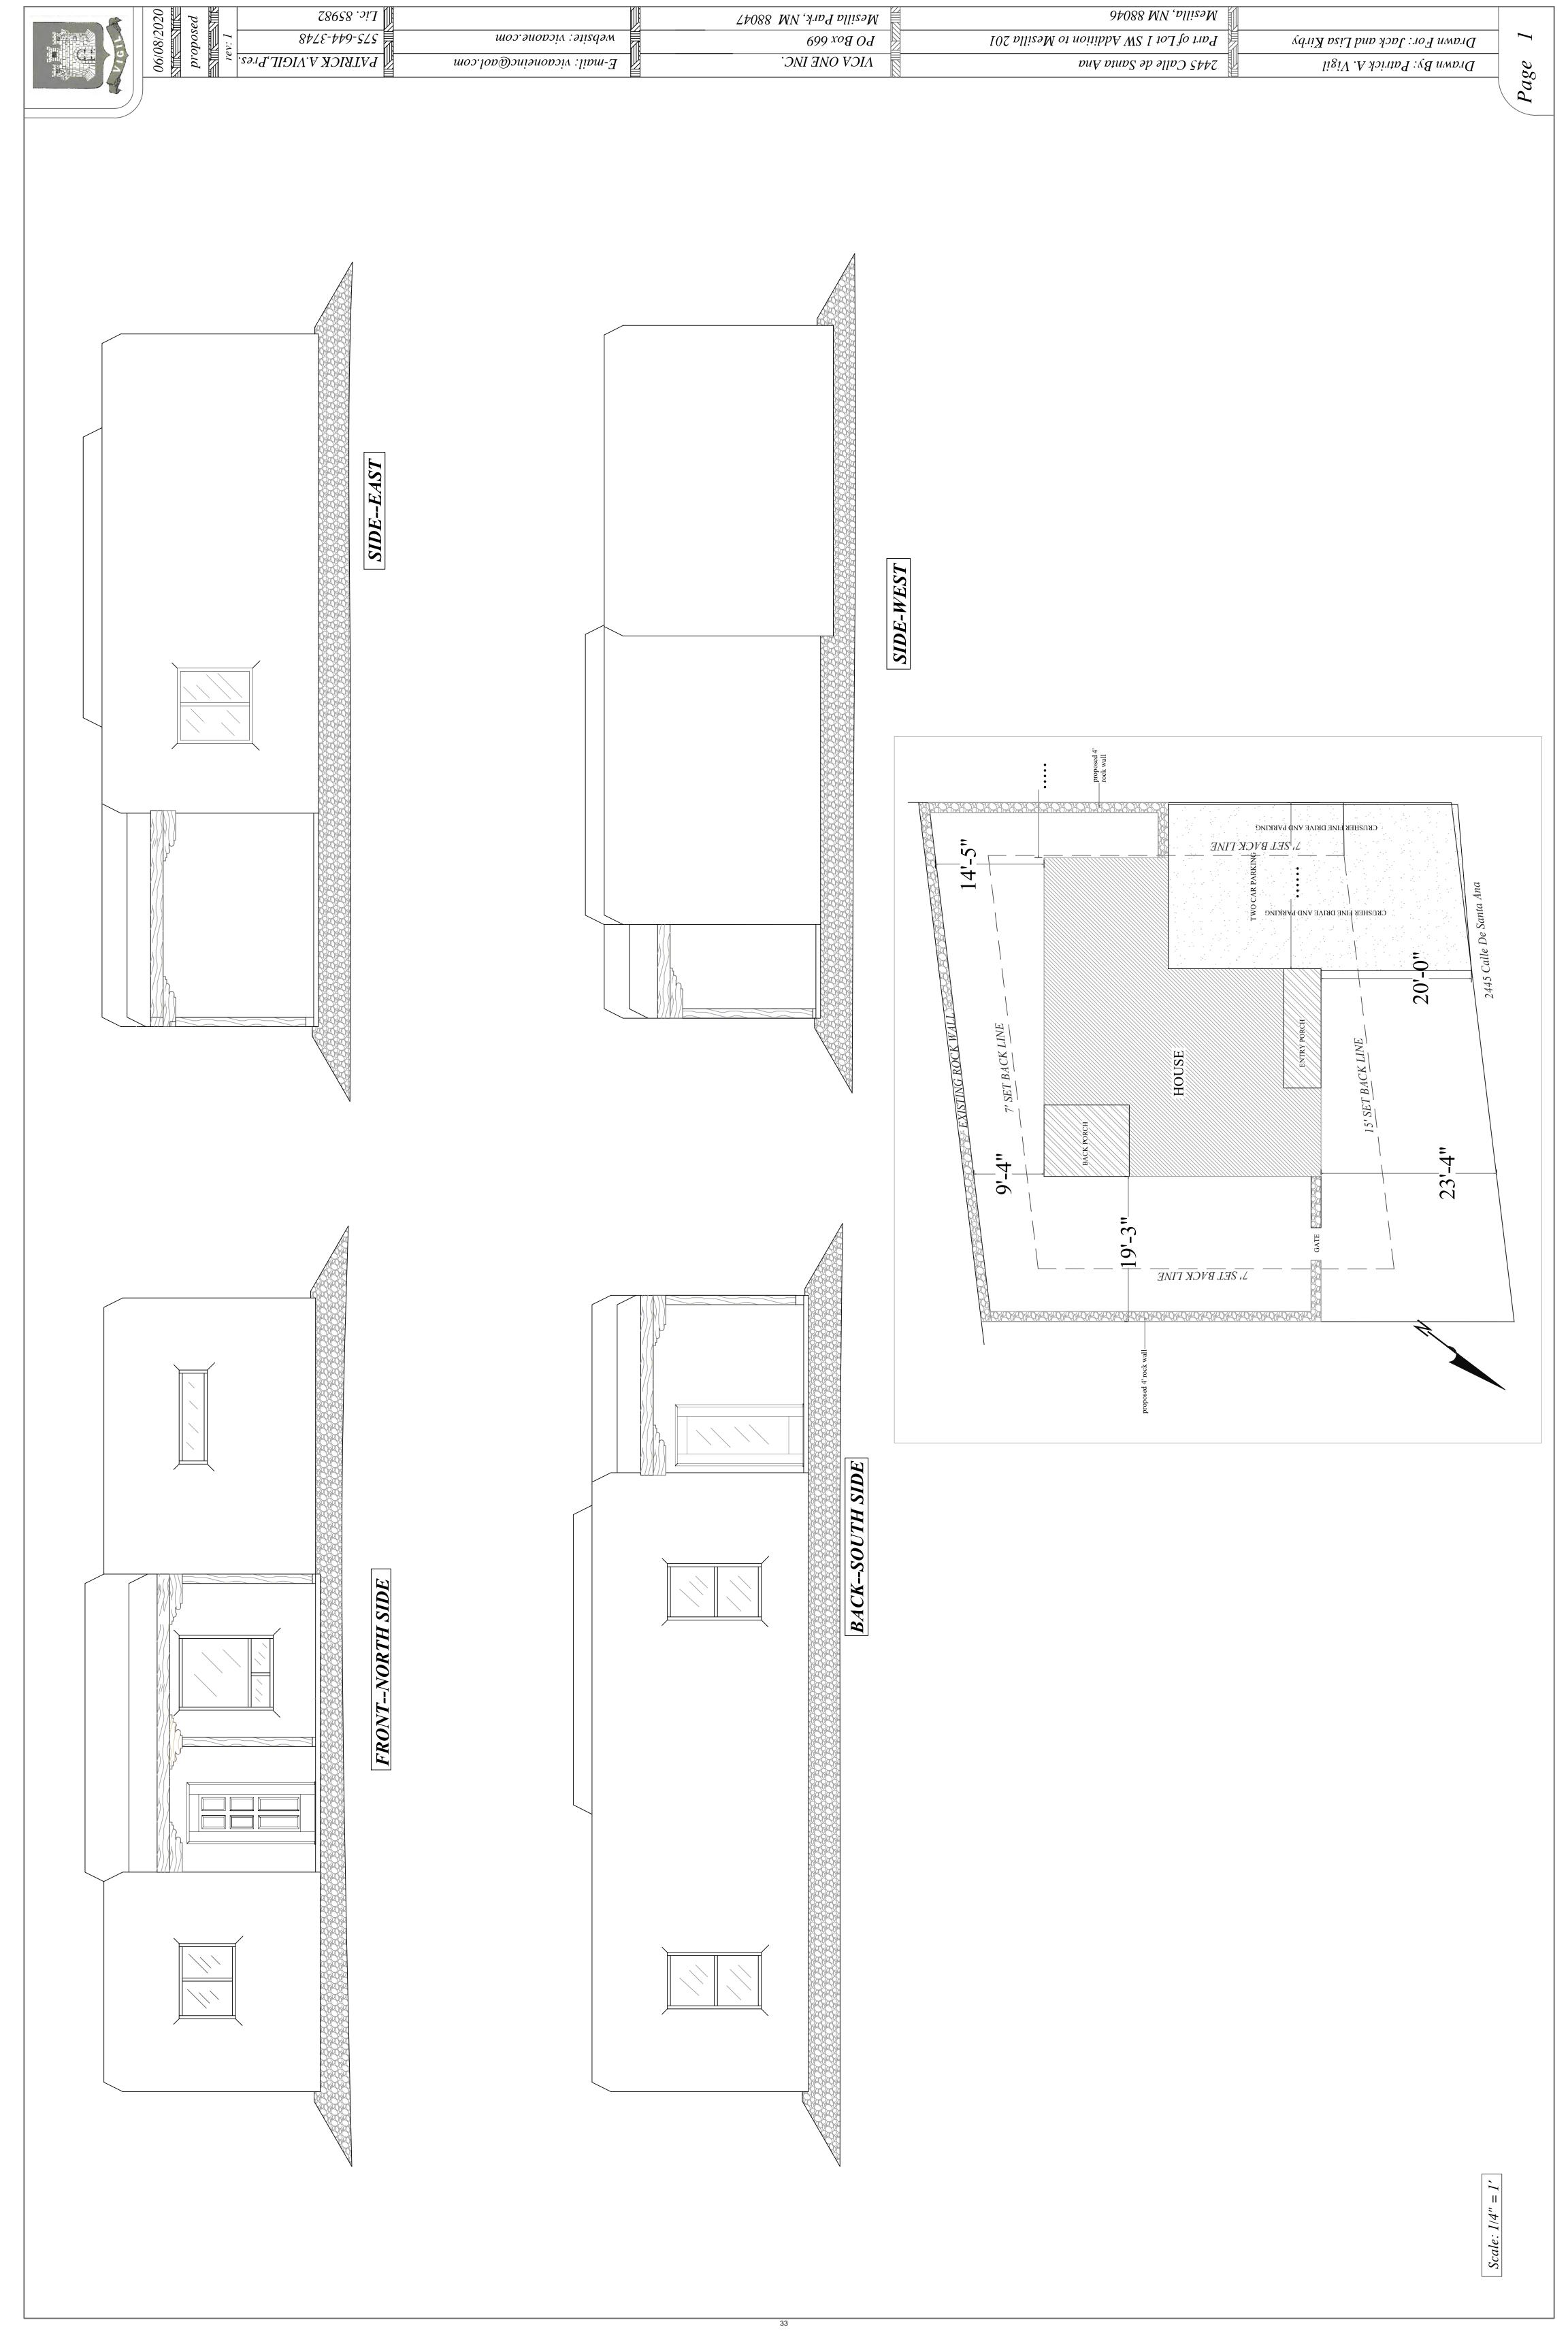

**6.** \*APPROVAL OF CONSENT AGENDA:

(The Board will be asked to approve by one motion the following items of recurring or routine business. The Consent Agenda is marked with an asterisk \*):

- a) \*BOT Minutes Minutes of a Regular Meeting on June 8, 2020.
- **b)** \*BOT Minutes Minutes of a Special Meeting on June 12, 2020.
- c) \*PZHAC Case 061047 Calle Tercera, submitted by Frankie Torres, a request for a zoning permit to allow a rock wall to be constructed at this address. **Zoned: Historical Residential** (HR).
- d) \*PZHAC Case 061052 2445 Calle de Santa Ana, submitted by ViCa One Inc. for Jack and Lisa Kirby; a request for a zoning permit to allow the construction of a new dwelling at this address. Zoned: Historical Residential (HR).
- e) \*PZHAC Case 060153 Calle Pacana, Lot 2 of the Sommer Grove Subdivision, submitted by ViCa One Inc. for Charles and Marilyn McMurray; a request for a zoning permit to allow the construction of a new dwelling at this address. Zoned: Historical Residential (HR)
- f) \*PZHAC Case 061056 1680 Calle de Alvarez Suite C, submitted by Stefan Schaefer for Christopher Schaefer; a request to expand an existing 161 square foot patio service area by 290 square feet. Zoned: General Commercial (C).