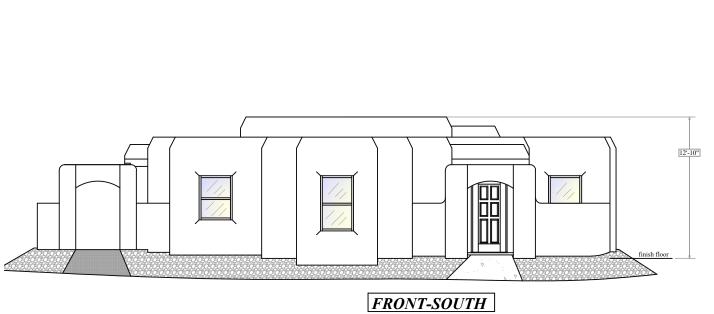

**6.** \*APPROVAL OF CONSENT AGENDA:

(The Board will be asked to approve by one motion the following items of recurring or routine business. The Consent Agenda is marked with an asterisk \*):

- a) \*BOT Minutes Minutes of a Regular Meeting on June 8, 2020.
- **b)** \*BOT Minutes Minutes of a Special Meeting on June 12, 2020.
- c) \*PZHAC Case 061047 Calle Tercera, submitted by Frankie Torres, a request for a zoning permit to allow a rock wall to be constructed at this address. **Zoned: Historical Residential** (HR).
- d) \*PZHAC Case 061052 2445 Calle de Santa Ana, submitted by ViCa One Inc. for Jack and Lisa Kirby; a request for a zoning permit to allow the construction of a new dwelling at this address. Zoned: Historical Residential (HR).
- e) \*PZHAC Case 060153 Calle Pacana, Lot 2 of the Sommer Grove Subdivision, submitted by ViCa One Inc. for Charles and Marilyn McMurray; a request for a zoning permit to allow the construction of a new dwelling at this address. Zoned: Historical Residential (HR)
- f) \*PZHAC Case 061056 1680 Calle de Alvarez Suite C, submitted by Stefan Schaefer for Christopher Schaefer; a request to expand an existing 161 square foot patio service area by 290 square feet. Zoned: General Commercial (C).