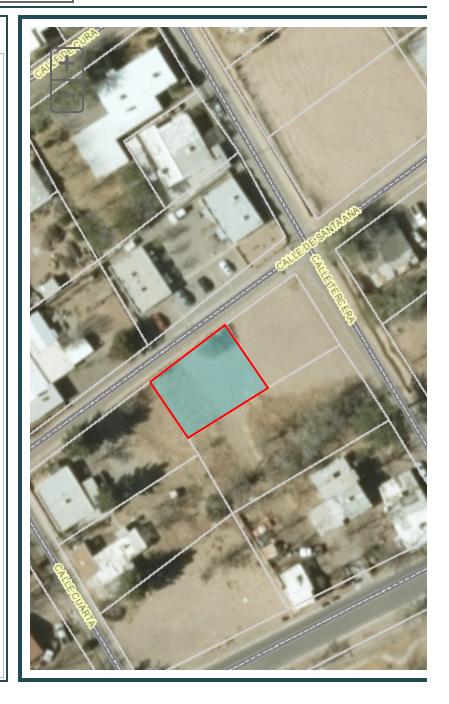

# Doña Ana County, NM

General Reference Maps

2014 Aerial Addresses County Address Points

Select Search Type: | Account Number ▼ | Enter Value:

Account Number: R0400564

Parcel Number: 4006138203056 Owner: TORRES FRANCISCO J

Mail Address: 3575 TILE AVE Subdivision: SOUTHWEST ADDITION TO MESILLA 201

Property Address: 2631 CALLE TERCERA Acres: 0

7