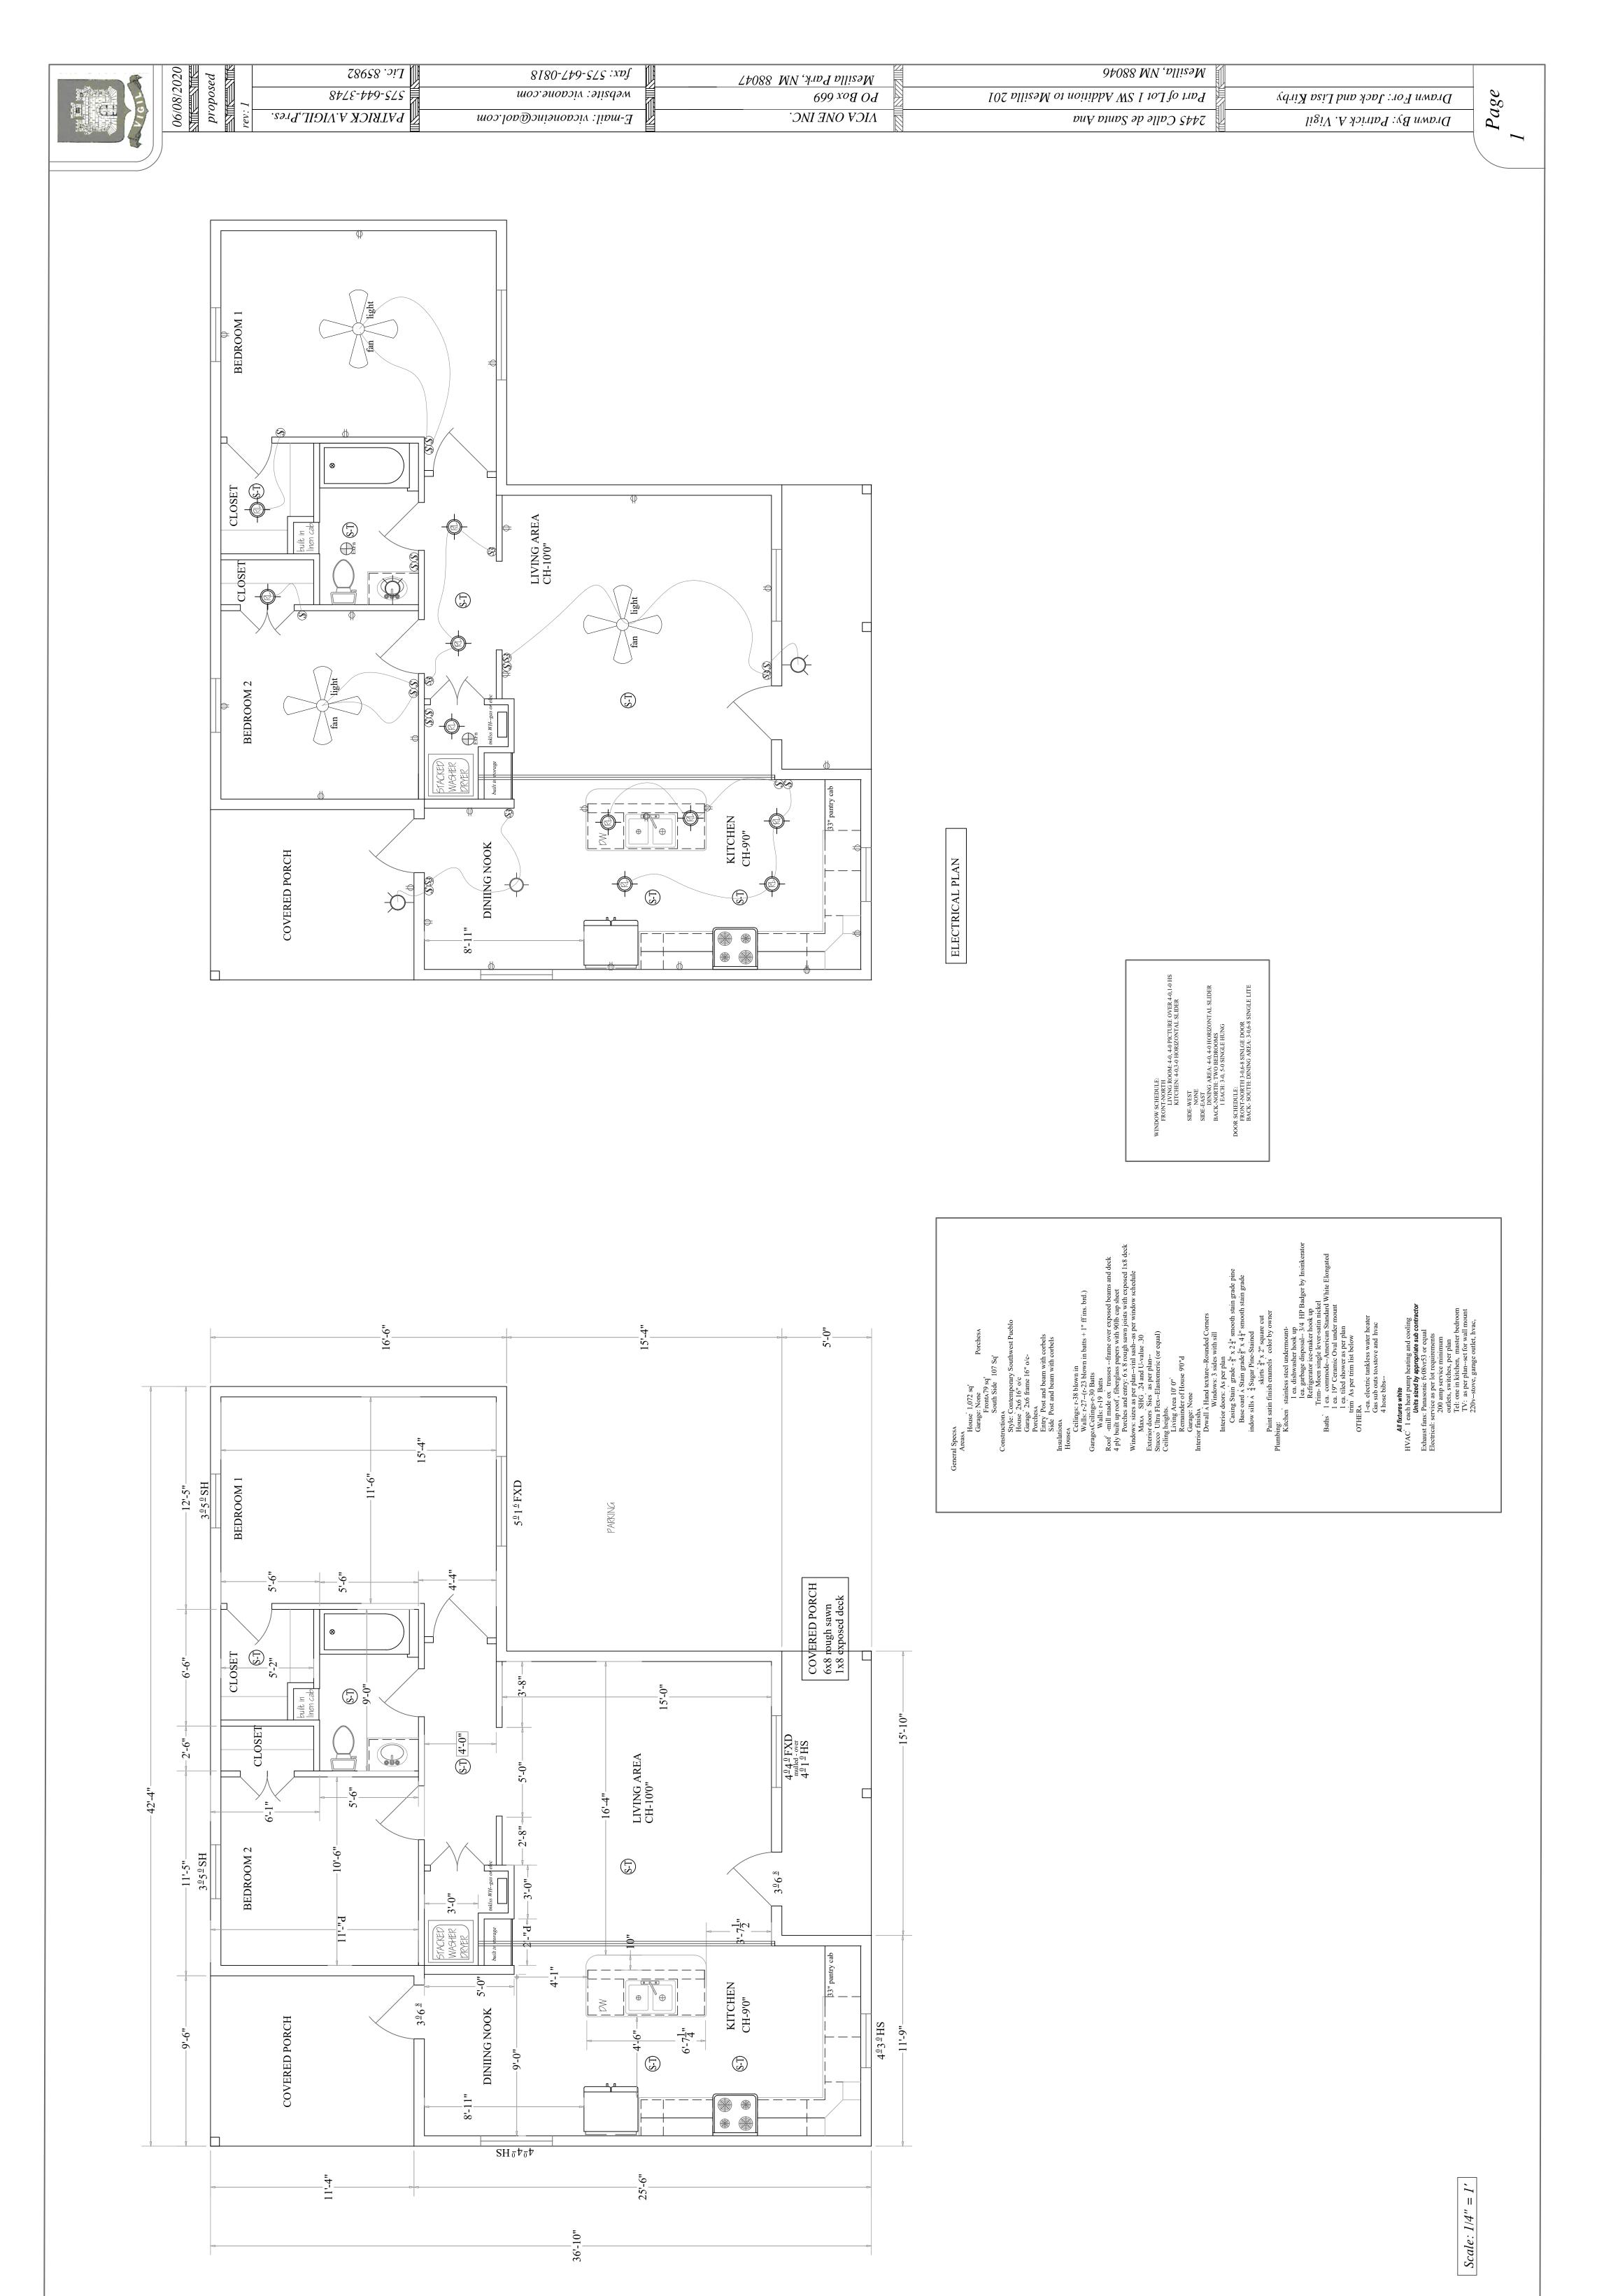

**6.** \*APPROVAL OF CONSENT AGENDA:

(The Board will be asked to approve by one motion the following items of recurring or routine business. The Consent Agenda is marked with an asterisk \*):

- a) \*BOT Minutes Minutes of a Regular Meeting on June 8, 2020.
- **b)** \*BOT Minutes Minutes of a Special Meeting on June 12, 2020.
- c) \*PZHAC Case 061047 Calle Tercera, submitted by Frankie Torres, a request for a zoning permit to allow a rock wall to be constructed at this address. **Zoned: Historical Residential** (HR).
- d) \*PZHAC Case 061052 2445 Calle de Santa Ana, submitted by ViCa One Inc. for Jack and Lisa Kirby; a request for a zoning permit to allow the construction of a new dwelling at this address. Zoned: Historical Residential (HR).
- e) \*PZHAC Case 060153 Calle Pacana, Lot 2 of the Sommer Grove Subdivision, submitted by ViCa One Inc. for Charles and Marilyn McMurray; a request for a zoning permit to allow the construction of a new dwelling at this address. Zoned: Historical Residential (HR)
- f) \*PZHAC Case 061056 1680 Calle de Alvarez Suite C, submitted by Stefan Schaefer for Christopher Schaefer; a request to expand an existing 161 square foot patio service area by 290 square feet. Zoned: General Commercial (C).