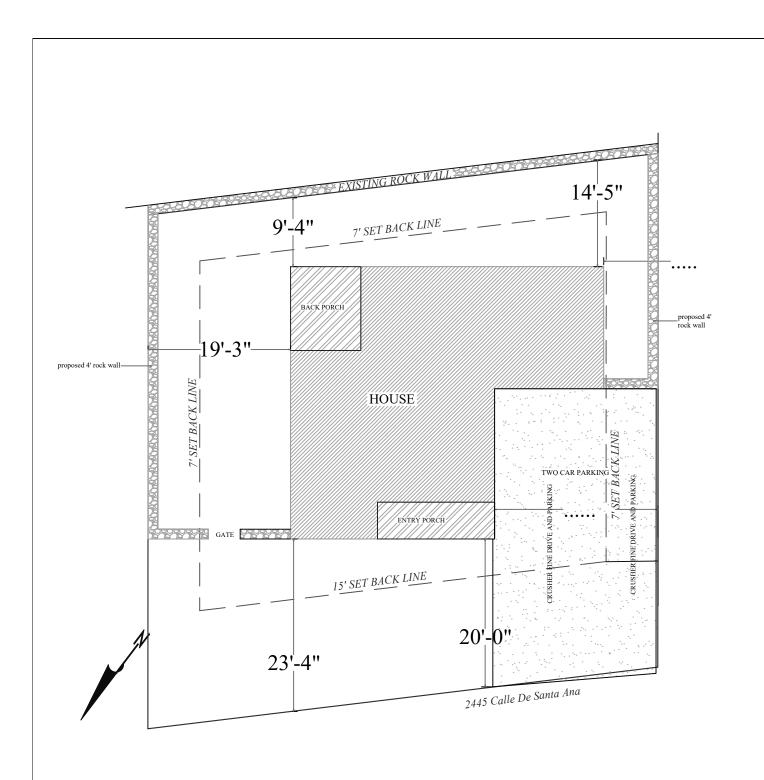

**6.** \*APPROVAL OF CONSENT AGENDA:

(The Board will be asked to approve by one motion the following items of recurring or routine business. The Consent Agenda is marked with an asterisk \*):

- a) \*BOT Minutes Minutes of a Regular Meeting on June 8, 2020.
- **b)** \*BOT Minutes Minutes of a Special Meeting on June 12, 2020.
- c) \*PZHAC Case 061047 Calle Tercera, submitted by Frankie Torres, a request for a zoning permit to allow a rock wall to be constructed at this address. **Zoned: Historical Residential** (HR).
- d) \*PZHAC Case 061052 2445 Calle de Santa Ana, submitted by ViCa One Inc. for Jack and Lisa Kirby; a request for a zoning permit to allow the construction of a new dwelling at this address. Zoned: Historical Residential (HR).
- e) \*PZHAC Case 060153 Calle Pacana, Lot 2 of the Sommer Grove Subdivision, submitted by ViCa One Inc. for Charles and Marilyn McMurray; a request for a zoning permit to allow the construction of a new dwelling at this address. Zoned: Historical Residential (HR)
- f) \*PZHAC Case 061056 1680 Calle de Alvarez Suite C, submitted by Stefan Schaefer for Christopher Schaefer; a request to expand an existing 161 square foot patio service area by 290 square feet. Zoned: General Commercial (C).