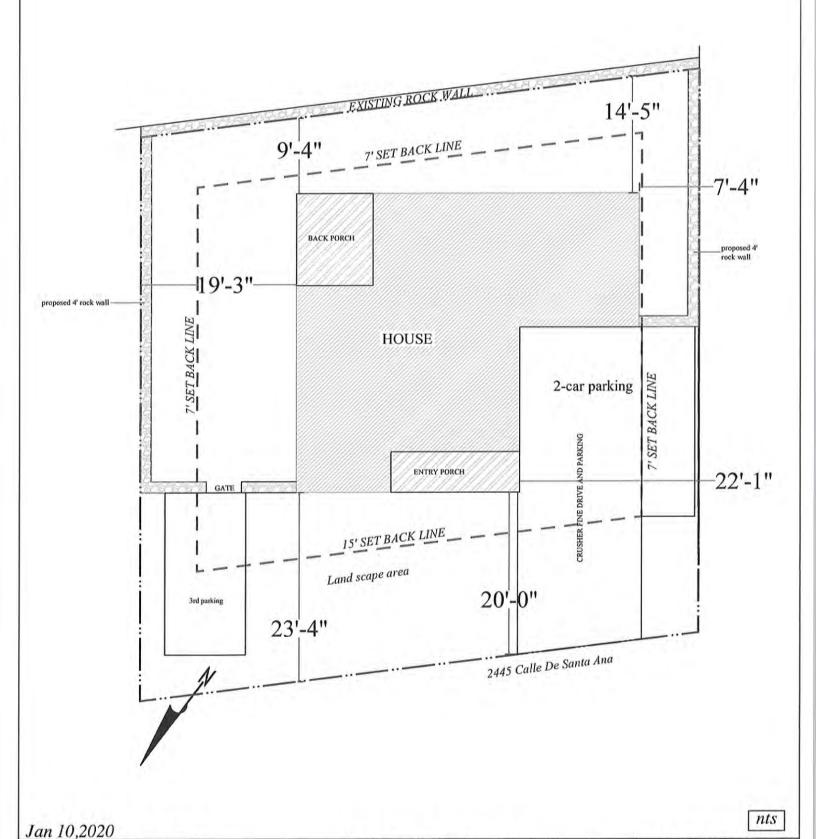

elements. <u>n/a</u>                                                                                                                                                                                                                                                                                                                                               |  |
| Vigas, or beams, round or rectilinear, sometimes project through exterior walls or are sometimes cut flush with the unplastered adobe walls and plastered over for protection.                                                                                                                                                                                                                                                                  |  |



2445 Calle de Santa Ana

Mesilla, NM 88046

Pt of lot 1 SW addition to Mesilla 201

ViCa One Inc.

Mesilla Park, NM

PO Box 669

Drawn By: Patrick Vigil

575-644-3748

Drawn for: Jack and Lisa Kirby



IntsJan 10,20202445 Calle de Santa AnaViCa One Inc.Drawn By: Patrick Vigil2445 Calle de Santa AnaViCa One Inc.Drawn for: Jack and Lisa KirbyPt of lot 1 SW addtion to Mesilla 201PO Box 669575-644-3748Mesilla , NM 88046Mesilla Park, NM



Jan 10,2020

nts

| Drawn By: Patrick Vigil        | 2445 Calle de Santa Ana               | ViCa One Inc.    |
|--------------------------------|---------------------------------------|------------------|
| Drawn for: Jack and Lisa Kirby | Pt of lot 1 SW additon to Mesilla 201 | PO Box 669       |
| 575-644-3748                   | Mesilla , NM 88046