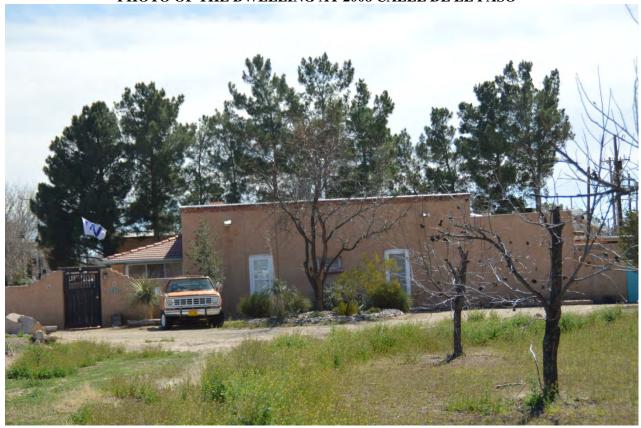

**6.** \*APPROVAL OF CONSENT AGENDA:

(The Board will be asked to approve by one motion the following items of recurring or routine business. The Consent Agenda is marked with an asterisk \*):

- a) \*BOT Minutes Minutes of a Regular Meeting on June 8, 2020.
- **b)** \*BOT Minutes Minutes of a Special Meeting on June 12, 2020.
- c) \*PZHAC Case 061047 Calle Tercera, submitted by Frankie Torres, a request for a zoning permit to allow a rock wall to be constructed at this address. **Zoned: Historical Residential** (HR).
- d) \*PZHAC Case 061052 2445 Calle de Santa Ana, submitted by ViCa One Inc. for Jack and Lisa Kirby; a request for a zoning permit to allow the construction of a new dwelling at this address. Zoned: Historical Residential (HR).
- e) \*PZHAC Case 060153 Calle Pacana, Lot 2 of the Sommer Grove Subdivision, submitted by ViCa One Inc. for Charles and Marilyn McMurray; a request for a zoning permit to allow the construction of a new dwelling at this address. Zoned: Historical Residential (HR)
- f) \*PZHAC Case 061056 1680 Calle de Alvarez Suite C, submitted by Stefan Schaefer for Christopher Schaefer; a request to expand an existing 161 square foot patio service area by 290 square feet. Zoned: General Commercial (C).