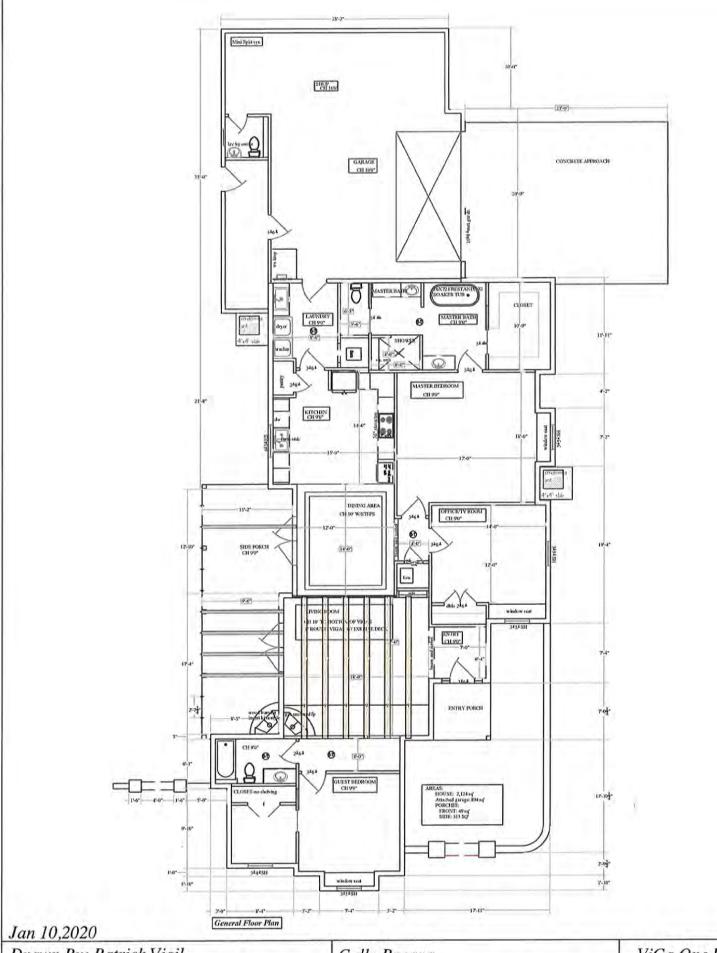

|
|------------------------------------------|---------------------------------|------------------|
| Drawn By: Patrick Vigil                  | Calle Pacana                    | ViCa One Inc.    |
| Drawn for: Charles and Marilyn Mc Murphy | Lot 2, Sommer Grove Subdivision | PO Box 669       |
| 575-644-3748                             | Mesilla , NM 88046              | Mesilla Park, NM |



| Drawn By: Patrick Vigil                  | Calle Pacana                    | ViCa One Inc.    |
|------------------------------------------|---------------------------------|------------------|
| Drawn for: Charles and Marilyn Mc Murphy | Lot 2, Sommer Grove Subdivision | PO Box 669       |
| 575-644-3748                             | MesĦa , NM 88046                | Mesilla Park, NM |



Drawn By: Patrick VigilCalle PacanaViCa One Inc.Drawn for: Charles and Marilyn Mc MurphyLot 2, Sommer Grove SubdivisionPO Box 669575-644-3748Mesilla, NM 88046Mesilla Park, NM

nts



Jan 10,2020Drawn By: Patrick VigilCalle PacanaViCa One Inc.Drawn for: Charles and Marilyn Mc MurphyLot 2, Spmmer Grove SubdivisionPO Box 669575-644-3748Mesilla, NM 88046Mesilla Park, NM

nts











BACK--NORTH

nts Jan 10,2020

| Drawn By: Patrick Vigil                  | Calle Pacana                    | ViCa One Inc.    |
|------------------------------------------|---------------------------------|------------------|
| Drawn for: Charles and Marilyn Mc Murray | Lot 2, Sommer Grove Subdivision | PO Box 669       |
| 575-644-3748                             | Mesilla, NM 88046               | Mesilla Pa