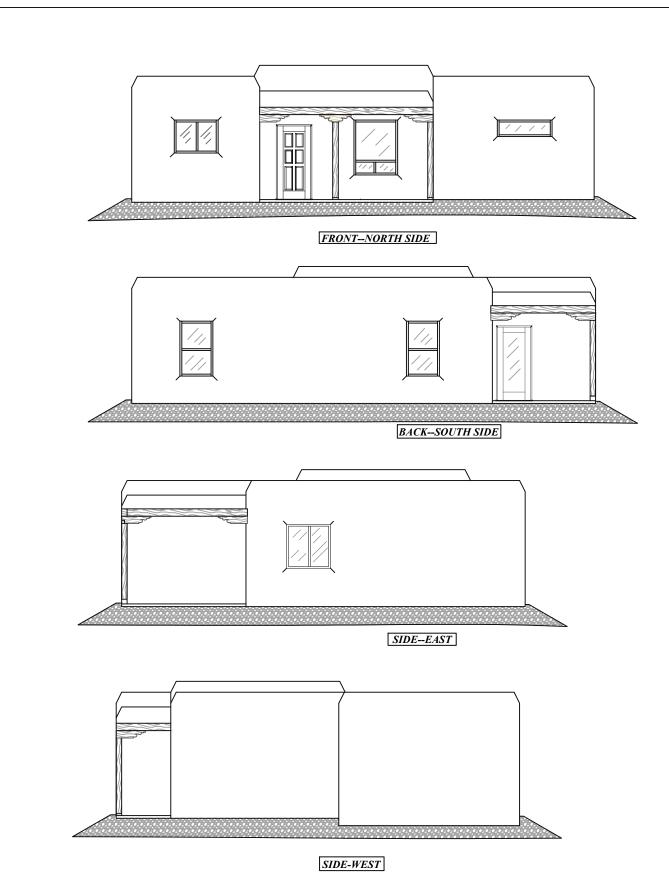

**6.** \*APPROVAL OF CONSENT AGENDA:

(The Board will be asked to approve by one motion the following items of recurring or routine business. The Consent Agenda is marked with an asterisk \*):

- a) \*BOT Minutes Minutes of a Regular Meeting on June 8, 2020.
- **b)** \*BOT Minutes Minutes of a Special Meeting on June 12, 2020.
- c) \*PZHAC Case 061047 Calle Tercera, submitted by Frankie Torres, a request for a zoning permit to allow a rock wall to be constructed at this address. **Zoned: Historical Residential** (HR).
- d) \*PZHAC Case 061052 2445 Calle de Santa Ana, submitted by ViCa One Inc. for Jack and Lisa Kirby; a request for a zoning permit to allow the construction of a new dwelling at this address. Zoned: Historical Residential (HR).
- e) \*PZHAC Case 060153 Calle Pacana, Lot 2 of the Sommer Grove Subdivision, submitted by ViCa One Inc. for Charles and Marilyn McMurray; a request for a zoning permit to allow the construction of a new dwelling at this address. Zoned: Historical Residential (HR)
- f) \*PZHAC Case 061056 1680 Calle de Alvarez Suite C, submitted by Stefan Schaefer for Christopher Schaefer; a request to expand an existing 161 square foot patio service area by 290 square feet. Zoned: General Commercial (C).