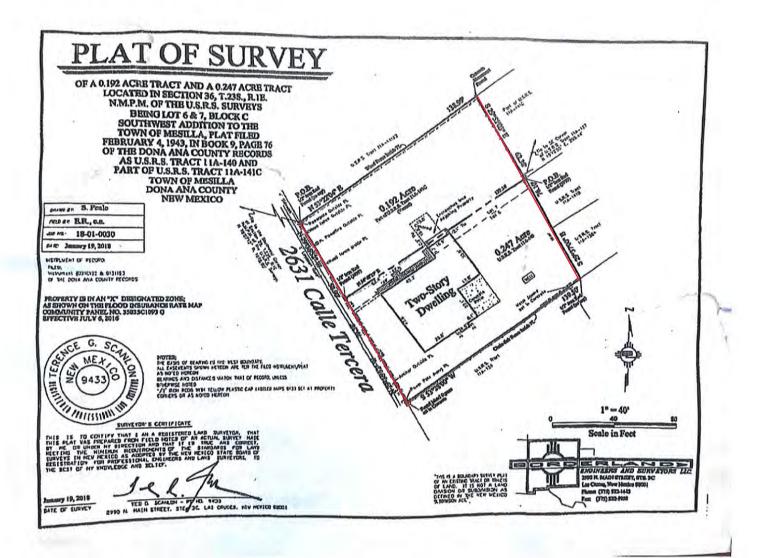

#### **Items:**

Case 061047 – Calle Tercera, submitted by Frankie Torres, a request for a zoning permit to allow a rock wall to be constructed on the property lines of a residential property at this address. Zoned: Historical Residential (HR)

This case is being heard at this meeting as a result of a determination by the Mayor that walls and fences are not affected by the intent of the resolution prohibiting new construction in the HR zone.

#### **Staff Analysis:**

The applicant would like to build a 6 ft high fence along the frontage on Calle Tercera. The applicant has ammended plans as attached to set back the planters and front wall previously discussed at our May 18th meeting to 11 feet back.

# Doña Ana County, NM

General Reference Maps

2014 Aerial Addresses County Address Points

Select Search Type: | Account Number ▼ | Enter Value:

Account Number: R0400564

Parcel Number: 4006138203056 Owner: TORRES FRANCISCO J

Mail Address: 3575 TILE AVE Subdivision: SOUTHWEST ADDITION TO MESILLA 201

Property Address: 2631 CALLE TERCERA Acres: 0

7