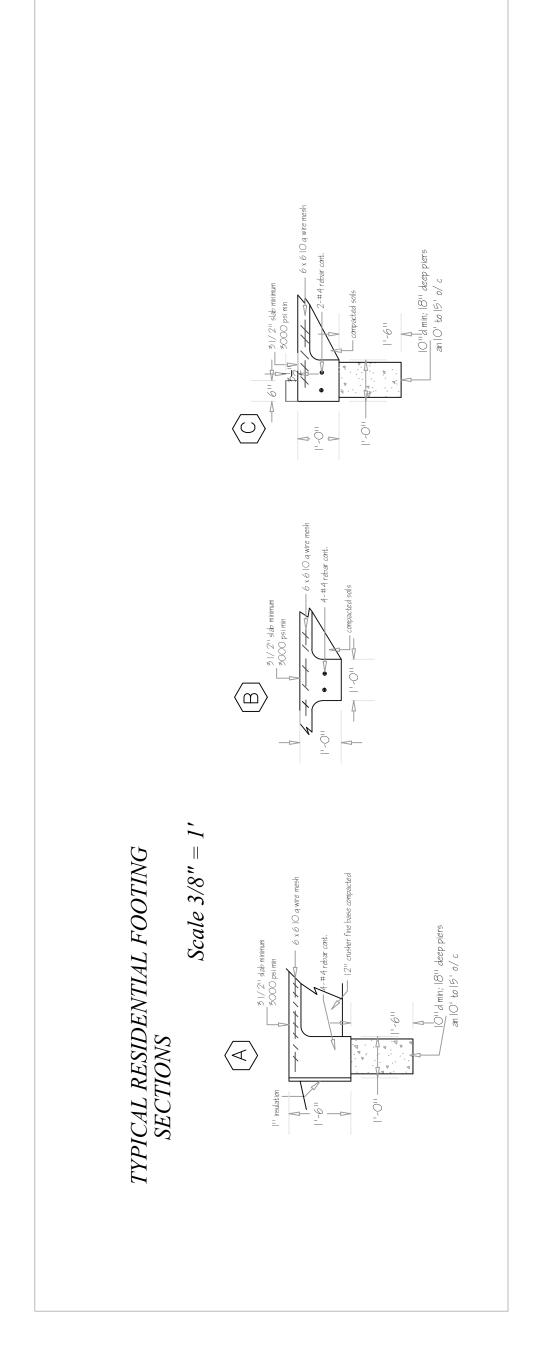

|



Jan 10,2020 nts

| Drawn By: Patrick Vigil        | 2445 Calle de Santa Ana               | ViCa One Inc.    |
|--------------------------------|---------------------------------------|------------------|
| Drawn for: Jack and Lisa Kirby | Pt of lot 1 SW addtion to Mesilla 201 | PO Box 669       |
| 575-644-3748                   | Mesill <sub>&amp;7</sub> , NM 88046   | Mesilla Park, NM |



Jan 10,2020 nts

| Drawn By: Patrick Vigil        | 2445 Calle de Santa Ana               | ViCa One Inc.    |
|--------------------------------|---------------------------------------|------------------|
| Drawn for: Jack and Lisa Kirby | Pt of lot 1 SW addtion to Mesilla 201 | PO Box 669       |
| 575-644-3748                   | Mesill <sub>g8</sub> , NM 88046       | Mesilla Park, NM |











TRUSS PLAN

## TOWN OF MESILLA

PERMISSION TO CONDUCT WORK

Case # ©61052
Fee \$ (60.50

OR
OBTAIN A COMMERCIAL/RESIDENTIAL BUILDING PERMIT

| CASE NO                                                                 | 061052                                                                                                                              | ZONE.                                                                                                           | 110                                          | CODE