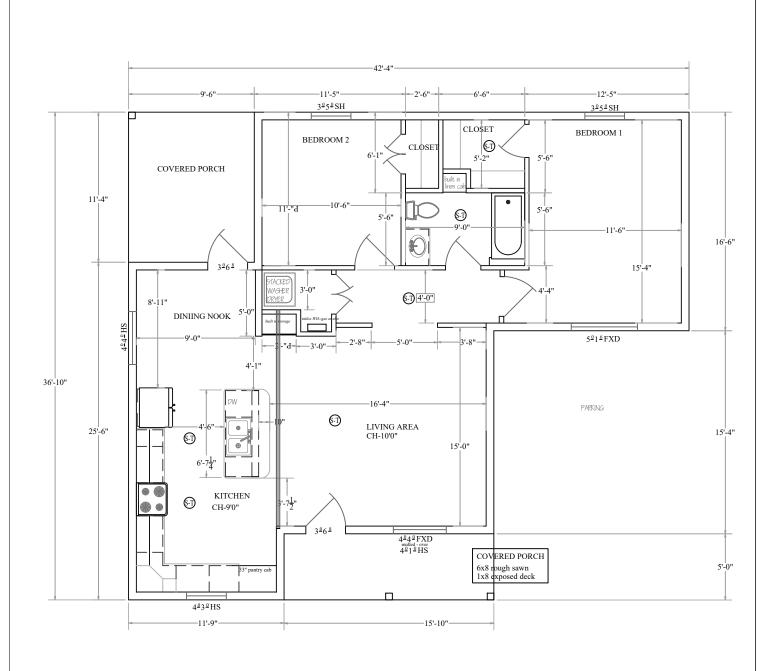

**6.** \*APPROVAL OF CONSENT AGENDA:

(The Board will be asked to approve by one motion the following items of recurring or routine business. The Consent Agenda is marked with an asterisk \*):

- a) \*BOT Minutes Minutes of a Regular Meeting on June 8, 2020.
- **b)** \*BOT Minutes Minutes of a Special Meeting on June 12, 2020.
- c) \*PZHAC Case 061047 Calle Tercera, submitted by Frankie Torres, a request for a zoning permit to allow a rock wall to be constructed at this address. **Zoned: Historical Residential** (HR).
- d) \*PZHAC Case 061052 2445 Calle de Santa Ana, submitted by ViCa One Inc. for Jack and Lisa Kirby; a request for a zoning permit to allow the construction of a new dwelling at this address. Zoned: Historical Residential (HR).
- e) \*PZHAC Case 060153 Calle Pacana, Lot 2 of the Sommer Grove Subdivision, submitted by ViCa One Inc. for Charles and Marilyn McMurray; a request for a zoning permit to allow the construction of a new dwelling at this address. Zoned: Historical Residential (HR)
- f) \*PZHAC Case 061056 1680 Calle de Alvarez Suite C, submitted by Stefan Schaefer for Christopher Schaefer; a request to expand an existing 161 square foot patio service area by 290 square feet. Zoned: General Commercial (C).