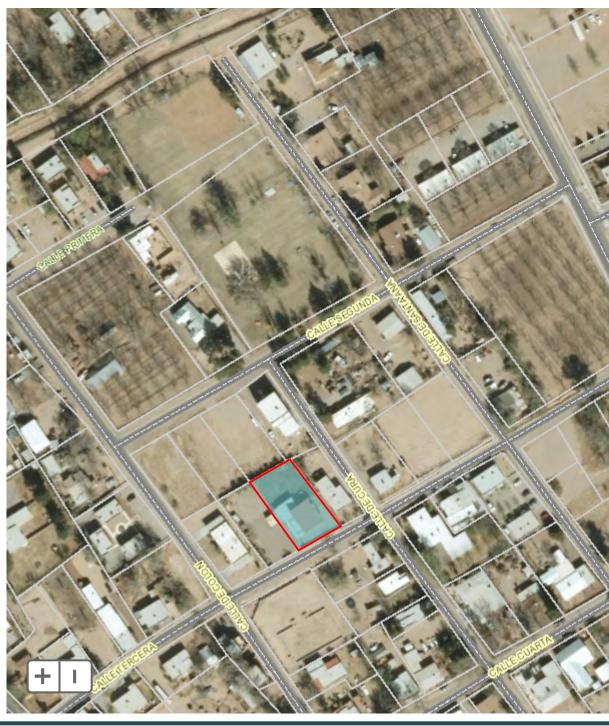

# PZHAC ACTION FORM ZONING PERMITS 061047 [PZHAC REVIEW – 5/18/20 & re-presented 6/15/2020]

#### **Items:**

Case 061047 – Calle Tercera, submitted by Frankie Torres, a request for a zoning permit to allow a rock wall to be constructed on the property lines of a residential property at this address. Zoned: Historical Residential (HR)

# Doña Ana County, NM

General Reference Maps

2014 Aerial Addresses County Address Points

Select Search Type: | Account Number ▼ | Enter Value:

Account Number: R0400564

Parcel Number: 4006138203056 Owner: TORRES FRANCISCO J

Mail Address: 3575 TILE AVE Subdivision: SOUTHWEST ADDITION TO MESILLA 201

Property Address: 2631 CALLE TERCERA Acres: 0

7