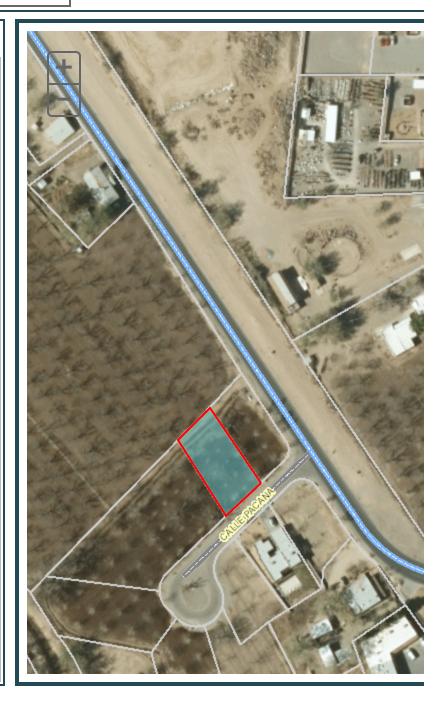

#### **PZHAC ACTION:**

Doña County, NM Maps

5/14/2020

# Doña Ana County, NM

General Reference Maps

2014 Aerial Addresses County Address Points

Select Search Type: | Account Number ▼ | Enter Value:

Account Number: R0400564

Parcel Number: 4006138203056 Owner: TORRES FRANCISCO J

Mail Address: 3575 TILE AVE Subdivision: SOUTHWEST ADDITION TO MESILLA 201

Property Address: 2631 CALLE TERCERA Acres: 0

7