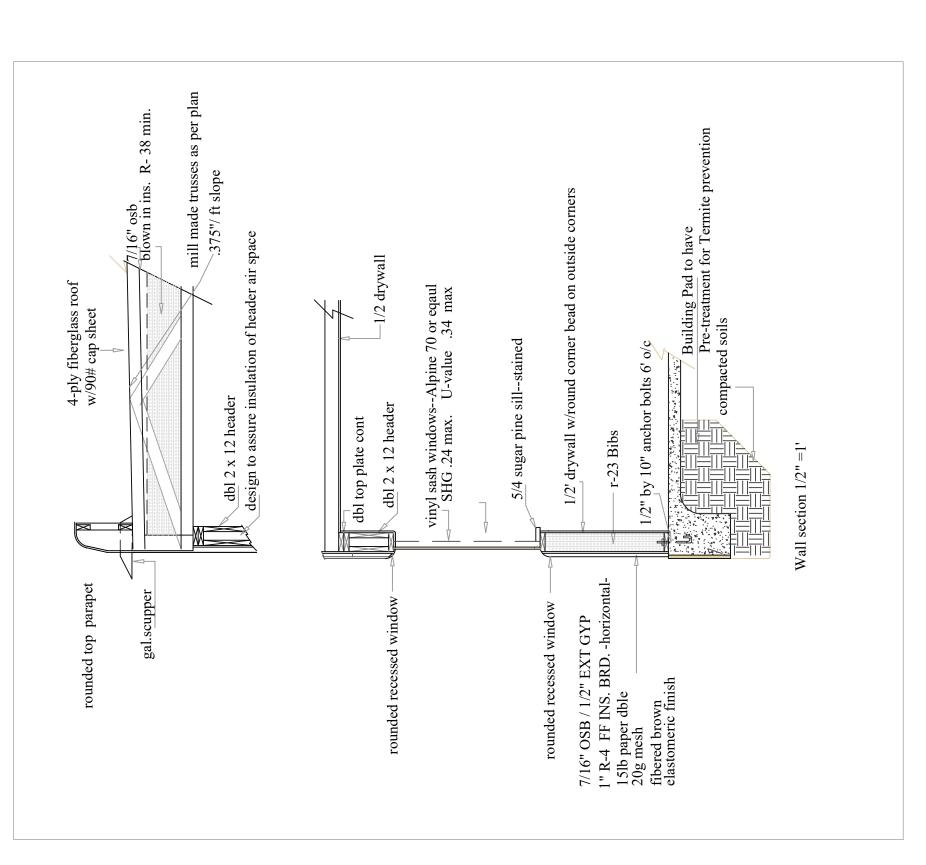

Jan 10,2020 nts

| Drawn By: Patrick Vigil        | 2445 Calle de Santa Ana               | ViCa One Inc.    |
|--------------------------------|---------------------------------------|------------------|
| Drawn for: Jack and Lisa Kirby | Pt of lot 1 SW addtion to Mesilla 201 | PO Box 669       |
| 575-644-3748                   | Mesill <sub>&amp;7</sub> , NM 88046   | Mesilla Park, NM |



Jan 10,2020 nts

| Drawn By: Patrick Vigil        | 2445 Calle de Santa Ana               | ViCa One Inc.    |
|--------------------------------|---------------------------------------|------------------|
| Drawn for: Jack and Lisa Kirby | Pt of lot 1 SW addtion to Mesilla 201 | PO Box 669       |
| 575-644-3748                   | Mesill <sub>g8</sub> , NM 88046       | Mesilla Park, NM |











TRUSS PLAN

## TOWN OF MESILLA

PERMISSION TO CONDUCT WORK

Case # ©61052
Fee \$ (60.50

OR
OBTAIN A COMMERCIAL/RESIDENTIAL BUILDING PERMIT

| CASE NO                                                                 | 061052                                                                                                                              | ZONE.                                                                                                           | 110                                          | CODE