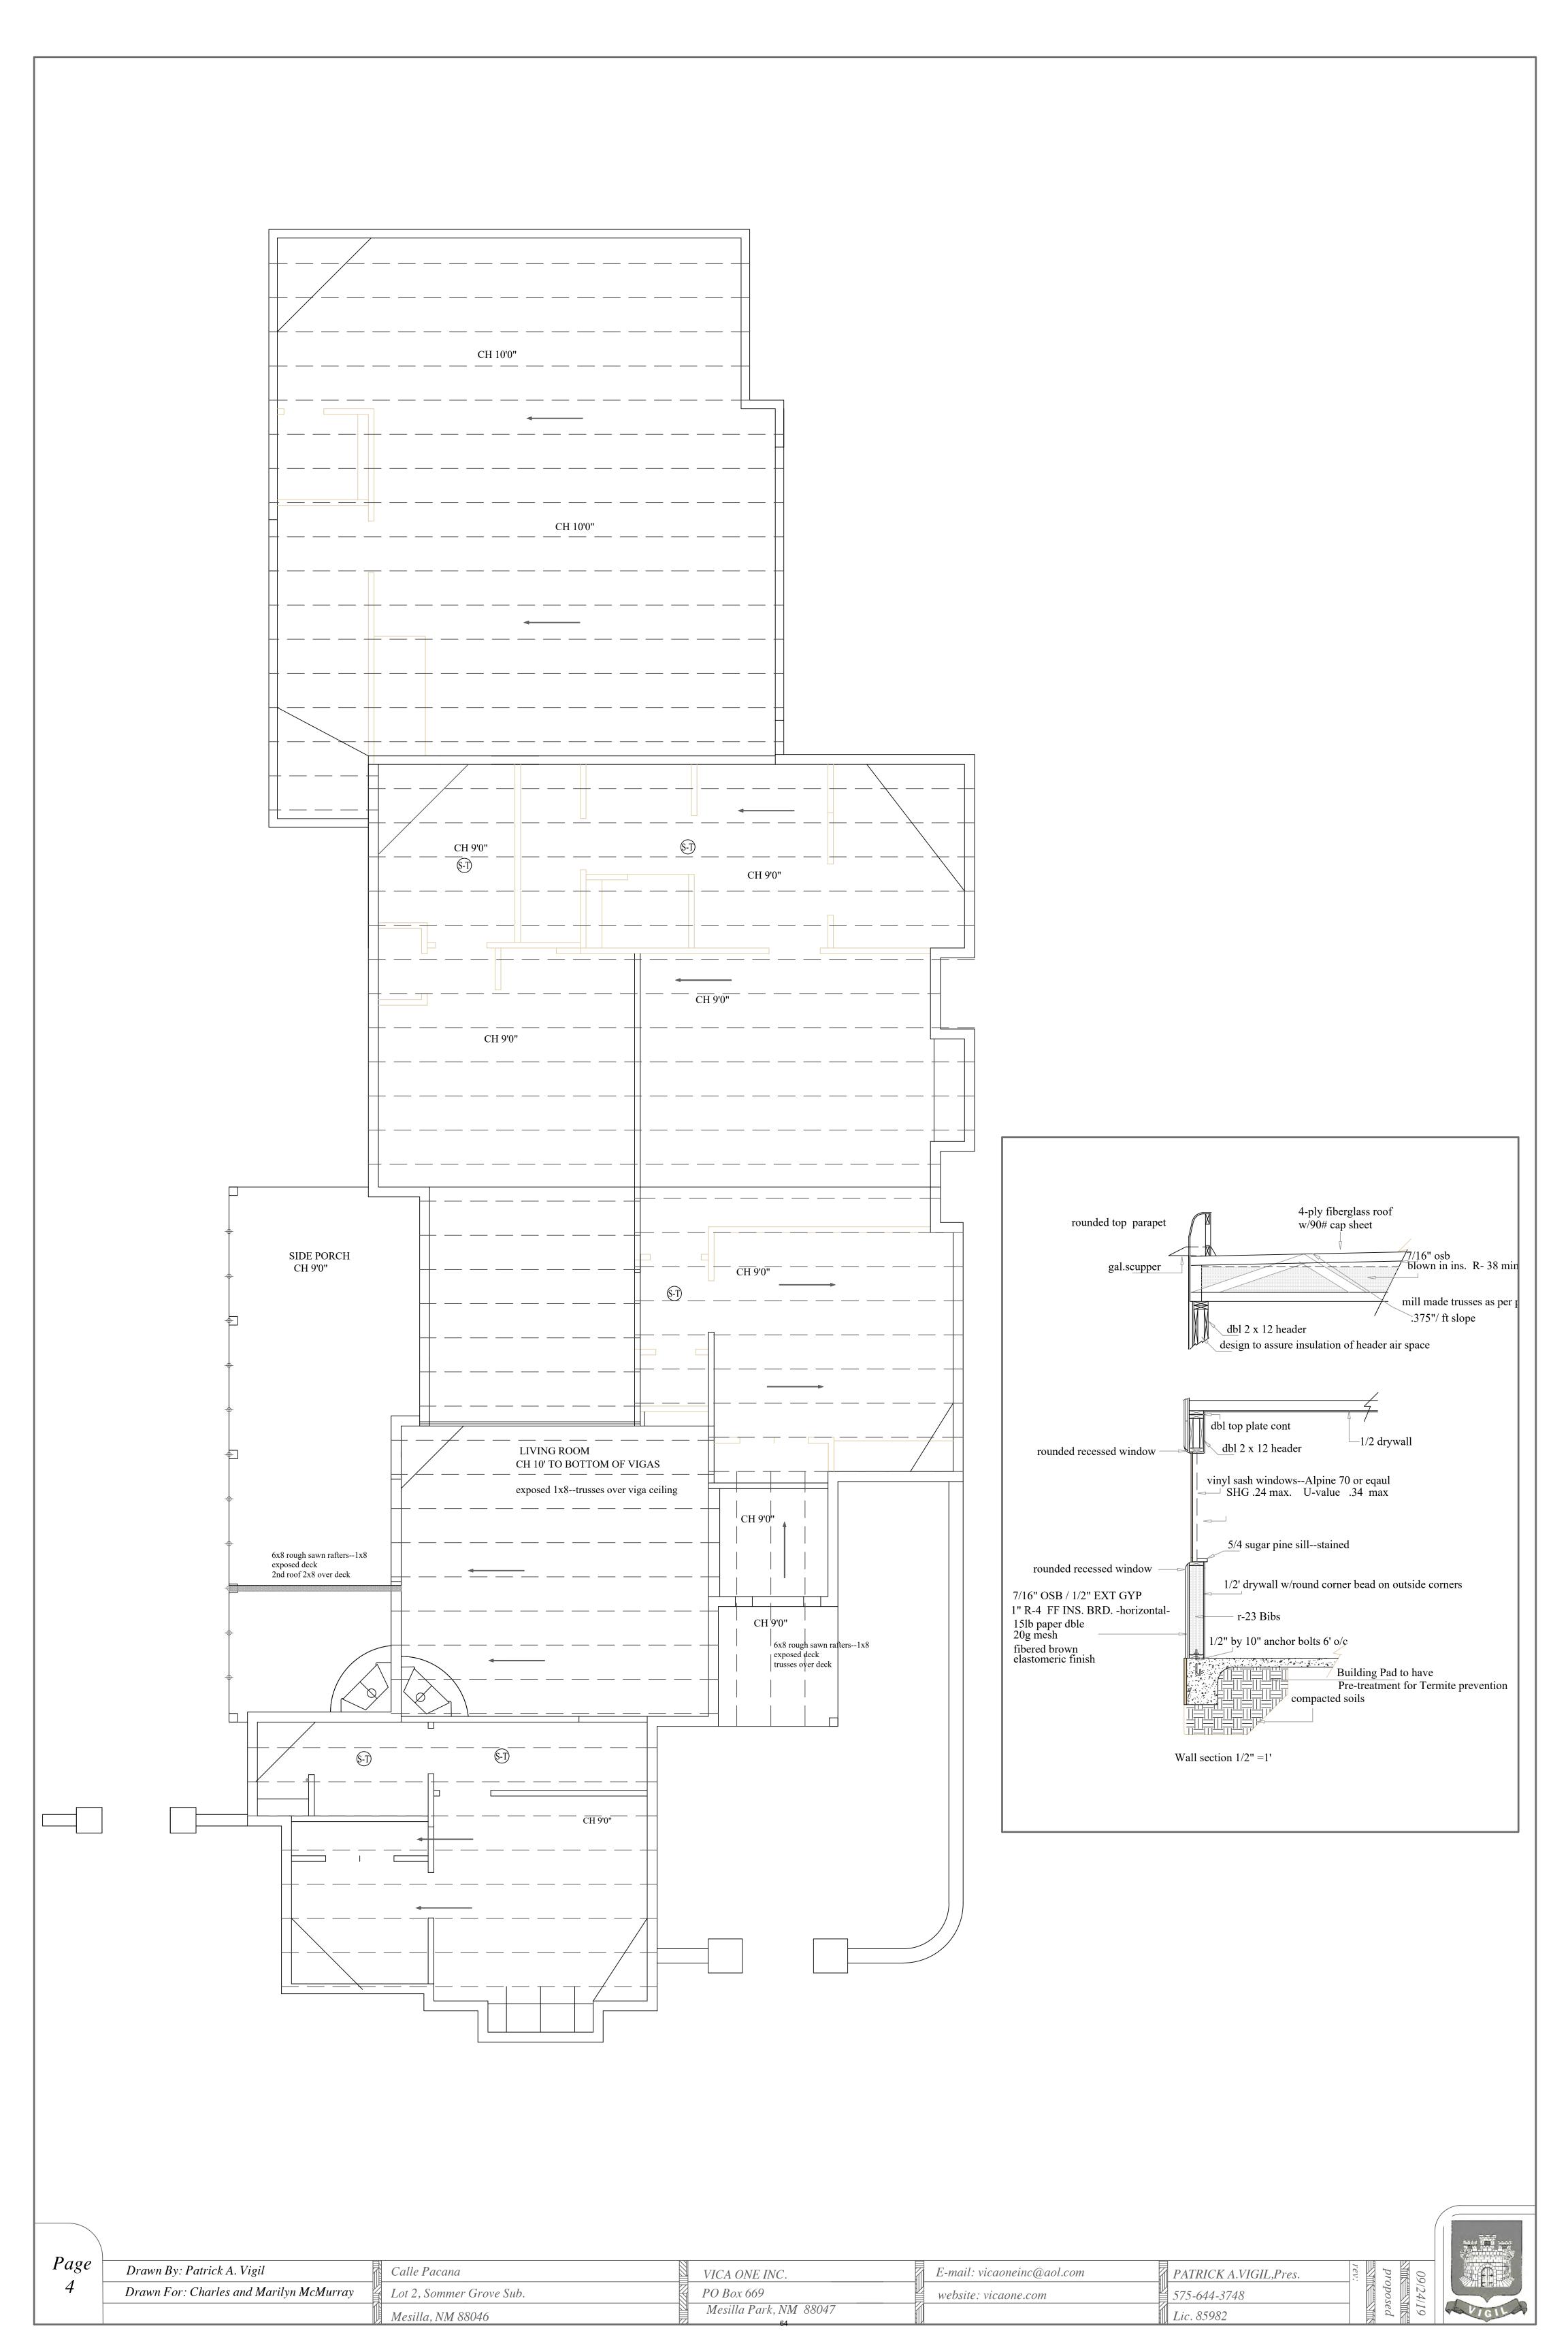

**6.** \*APPROVAL OF CONSENT AGENDA:

(The Board will be asked to approve by one motion the following items of recurring or routine business. The Consent Agenda is marked with an asterisk \*):

- a) \*BOT Minutes Minutes of a Regular Meeting on June 8, 2020.
- **b)** \*BOT Minutes Minutes of a Special Meeting on June 12, 2020.
- c) \*PZHAC Case 061047 Calle Tercera, submitted by Frankie Torres, a request for a zoning permit to allow a rock wall to be constructed at this address. **Zoned: Historical Residential** (HR).
- d) \*PZHAC Case 061052 2445 Calle de Santa Ana, submitted by ViCa One Inc. for Jack and Lisa Kirby; a request for a zoning permit to allow the construction of a new dwelling at this address. Zoned: Historical Residential (HR).
- e) \*PZHAC Case 060153 Calle Pacana, Lot 2 of the Sommer Grove Subdivision, submitted by ViCa One Inc. for Charles and Marilyn McMurray; a request for a zoning permit to allow the construction of a new dwelling at this address. Zoned: Historical Residential (HR)
- f) \*PZHAC Case 061056 1680 Calle de Alvarez Suite C, submitted by Stefan Schaefer for Christopher Schaefer; a request to expand an existing 161 square foot patio service area by 290 square feet. Zoned: General Commercial (C).