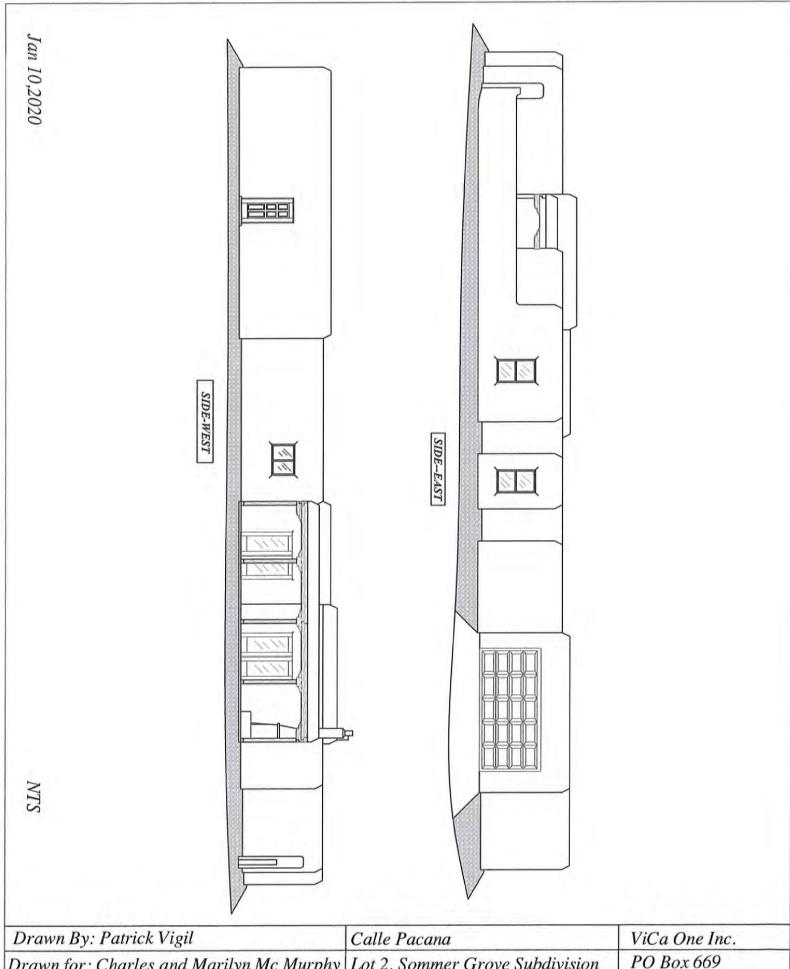

**6.** \*APPROVAL OF CONSENT AGENDA:

(The Board will be asked to approve by one motion the following items of recurring or routine business. The Consent Agenda is marked with an asterisk \*):

- a) \*BOT Minutes Minutes of a Regular Meeting on June 8, 2020.
- **b)** \*BOT Minutes Minutes of a Special Meeting on June 12, 2020.
- c) \*PZHAC Case 061047 Calle Tercera, submitted by Frankie Torres, a request for a zoning permit to allow a rock wall to be constructed at this address. **Zoned: Historical Residential** (HR).
- d) \*PZHAC Case 061052 2445 Calle de Santa Ana, submitted by ViCa One Inc. for Jack and Lisa Kirby; a request for a zoning permit to allow the construction of a new dwelling at this address. Zoned: Historical Residential (HR).
- e) \*PZHAC Case 060153 Calle Pacana, Lot 2 of the Sommer Grove Subdivision, submitted by ViCa One Inc. for Charles and Marilyn McMurray; a request for a zoning permit to allow the construction of a new dwelling at this address. Zoned: Historical Residential (HR)
- f) \*PZHAC Case 061056 1680 Calle de Alvarez Suite C, submitted by Stefan Schaefer for Christopher Schaefer; a request to expand an existing 161 square foot patio service area by 290 square feet. Zoned: General Commercial (C).