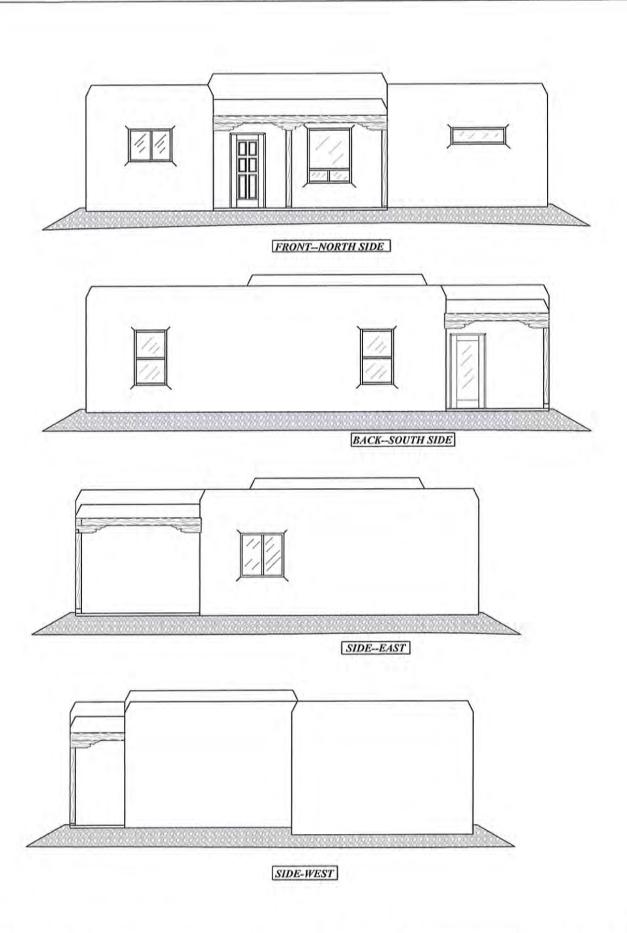

|  |
| Vigas, or beams, round or rectilinear, sometimes project through exterior walls or are sometimes cut flush with the unplastered adobe walls and plastered over for protection.                                                                                                                                                                                                                                                                  |  |



2445 Calle de Santa Ana

Mesilla, NM 88046

Pt of lot 1 SW addition to Mesilla 201

ViCa One Inc.

Mesilla Park, NM

PO Box 669

Drawn By: Patrick Vigil

575-644-3748

Drawn for: Jack and Lisa Kirby



IntsJan 10,20202445 Calle de Santa AnaViCa One Inc.Drawn By: Patrick Vigil2445 Calle de Santa AnaViCa One Inc.Drawn for: Jack and Lisa KirbyPt of lot 1 SW addtion to Mesilla 201PO Box 669575-644-3748Mesilla , NM 88046Mesilla Park, NM



Jan 10,2020

nts

| Drawn By: Patrick Vigil        | 2445 Calle de Santa Ana               | ViCa One Inc.    |
|--------------------------------|---------------------------------------|------------------|
| Drawn for: Jack and Lisa Kirby | Pt of lot 1 SW additon to Mesilla 201 | PO Box 669       |
| 575-644-3748                   | Mesilla , NM 88046                    | Mesilla Park, NM |





Jan 10,2020 nts

| Drawn By: Patrick Vigil        | 2445 Calle de Santa Ana               | ViCa One Inc.    |
|--------------------------------|-----------------