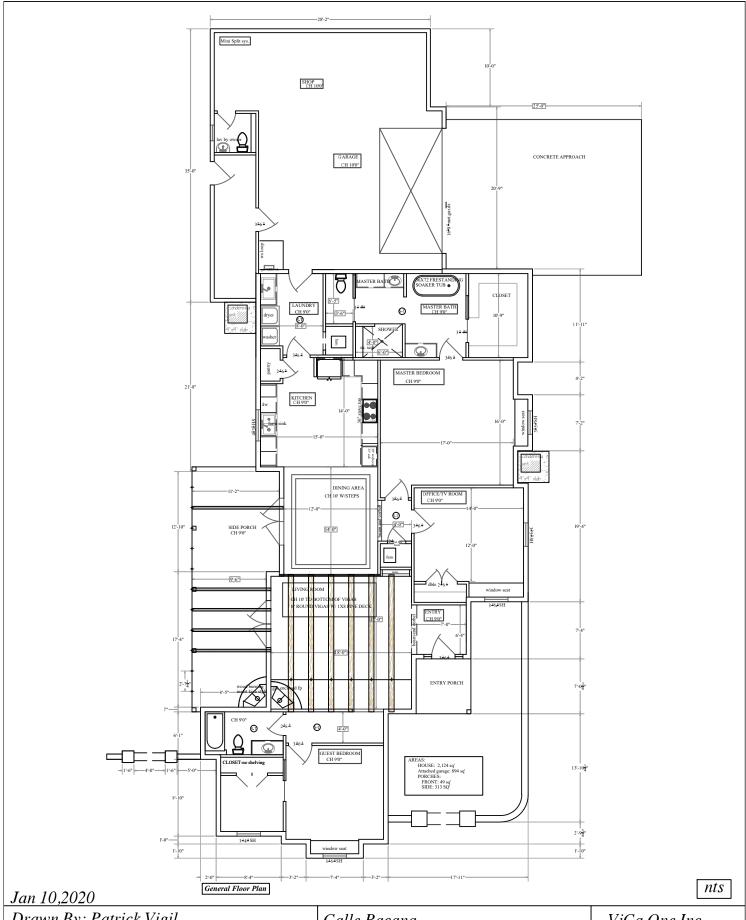

- 9. **ase 060153** Calle Pacana, Lot 2 of the Sommer Grove Subdivision, submitted by ViCa One Inc. for Charles and Marilyn McMurray; a request for a zoning permit to allow the construction of a new dwelling at this address. Zoned: Historical Residential (HR)

  Staff provided a brief review of this request. Concerns discussed were that the off-street parking was not accurately shown, and the supplied information was too small to be legible. According to Tom Maese, the plans submitted to the
- PZHAC were not complete by CID standards and would not be acceptable to CID. A full set of plans should be submitted. A motion was made by Commissioner Salas to postpone the request to allow the applicant to provide further construction plans, seconded by Commissioner Nevarez, and POSTPONED by a vote of 4 0.
- 10. Case 061054— 2581 Calle de Cura, submitted by Gary and Laura Ramsey; a request for a zoning permit to allow renovations to the interior as well as the replacement of windows and repair and repainting of the exterior of a dwelling at this address. Zoned: Historical Residential (HR)
  Staff provided a brief review of this request. A concern was brought up by Commissioner Nevarez that this case would have the same problems as the other cases involving windows at this meeting. The applicant stated that all windows that will be required to meet CID requirements will be modified to meet these requirements. A motion was made by Commissioner Salas to approve the request, seconded by Commissioner Nevarez, and APPROVED by a vote of 3 0 1 (Commissioner Nevarez voted "Present").
- 11. Case 061055 2821 Cielo Grande Court, submitted by Zachary and Jodie Penn; a request for a zoning permit to allow the installation of an in-ground pool behind a dwelling under construction at this address. Zoned: Rural Farm (RF) Staff provided a brief review of this request. Tom Maese stated that the plans submitted do not contain a structural or an aesthetic design, therefore the PZHAC would be approving an incomplete application. A full set of plans should be submitted. A motion was made by Commissioner Nevarez to postpone the request to allow the applicant to provide further construction plans, seconded by Commissioner Houston, and POSTPONED by a vote of 4 0.
- 12. Case 061056 1680 Calle de Alvarez Suite C, submitted by Stefan Schaefer for Christopher Schaefer; a request to expand an existing 161 square foot patio service area by 290 square feet. Zoned: General Commercial (C) Staff provided a brief review of this request. Issues discussed included handicapped access to the operation as well as how the added serving space would affect existing parking requirements. Staff explained that since the applicant's hours of operation differed from the hours of operation of the other tenants, his would be the only operation using the parking lot, therefore all the spaces would be available. Tom Maese disagreed and stated that CID would need to determine if the parking, including ADA spaces, was adequate for the added use. Additionally, according to Mr. Maese, the drawings provided with the application were incomplete and that there was not enough information provided for CID to approve the plans.

The property, which is 4,792 square feet in size, is currently vacant and is located on the south side of Calle de Santa Ana between Calle Tercera and Call Cuarta. The dwelling, which will contain 1072 square feet of heated/cooled area with a 79 square foot covered porch at the front and a 107 square foot covered porch on the south side, will not have a garage. Setbacks will be about 20 feet to about 23 feet at the front (north side), about 19 feet on the east side, 9 to 14 feet on the south side, and about 7 feet on the west side. (Required setbacks are three feet all around.) Total height will be just under 13 feet. There is adequate space for the required parking of three off-street spaces. The color will be an earthtone color that is one of the colors in the catalog of colors acceptable to the Town.

Attached is a survey and site plan of the property, along with an elevation and floor plans for the dwelling. According to the applicant, the style and color of the dwelling will be similar to the other historic structures in the area.

All necessary utilities and access are available to the property. Both water and sewer are available from the Town

The proposed structure is Spanish Pueblo in style (see attached check list) and appears to be similar to or compatible with some of the other structures that have been built in the area. (This is one of the five styles that is allowed by the Yguado Plan for new dwellings in the Town.) The PZHAC will need to determine if the style of the proposed structure is indeed compatible with the development zone for the property.