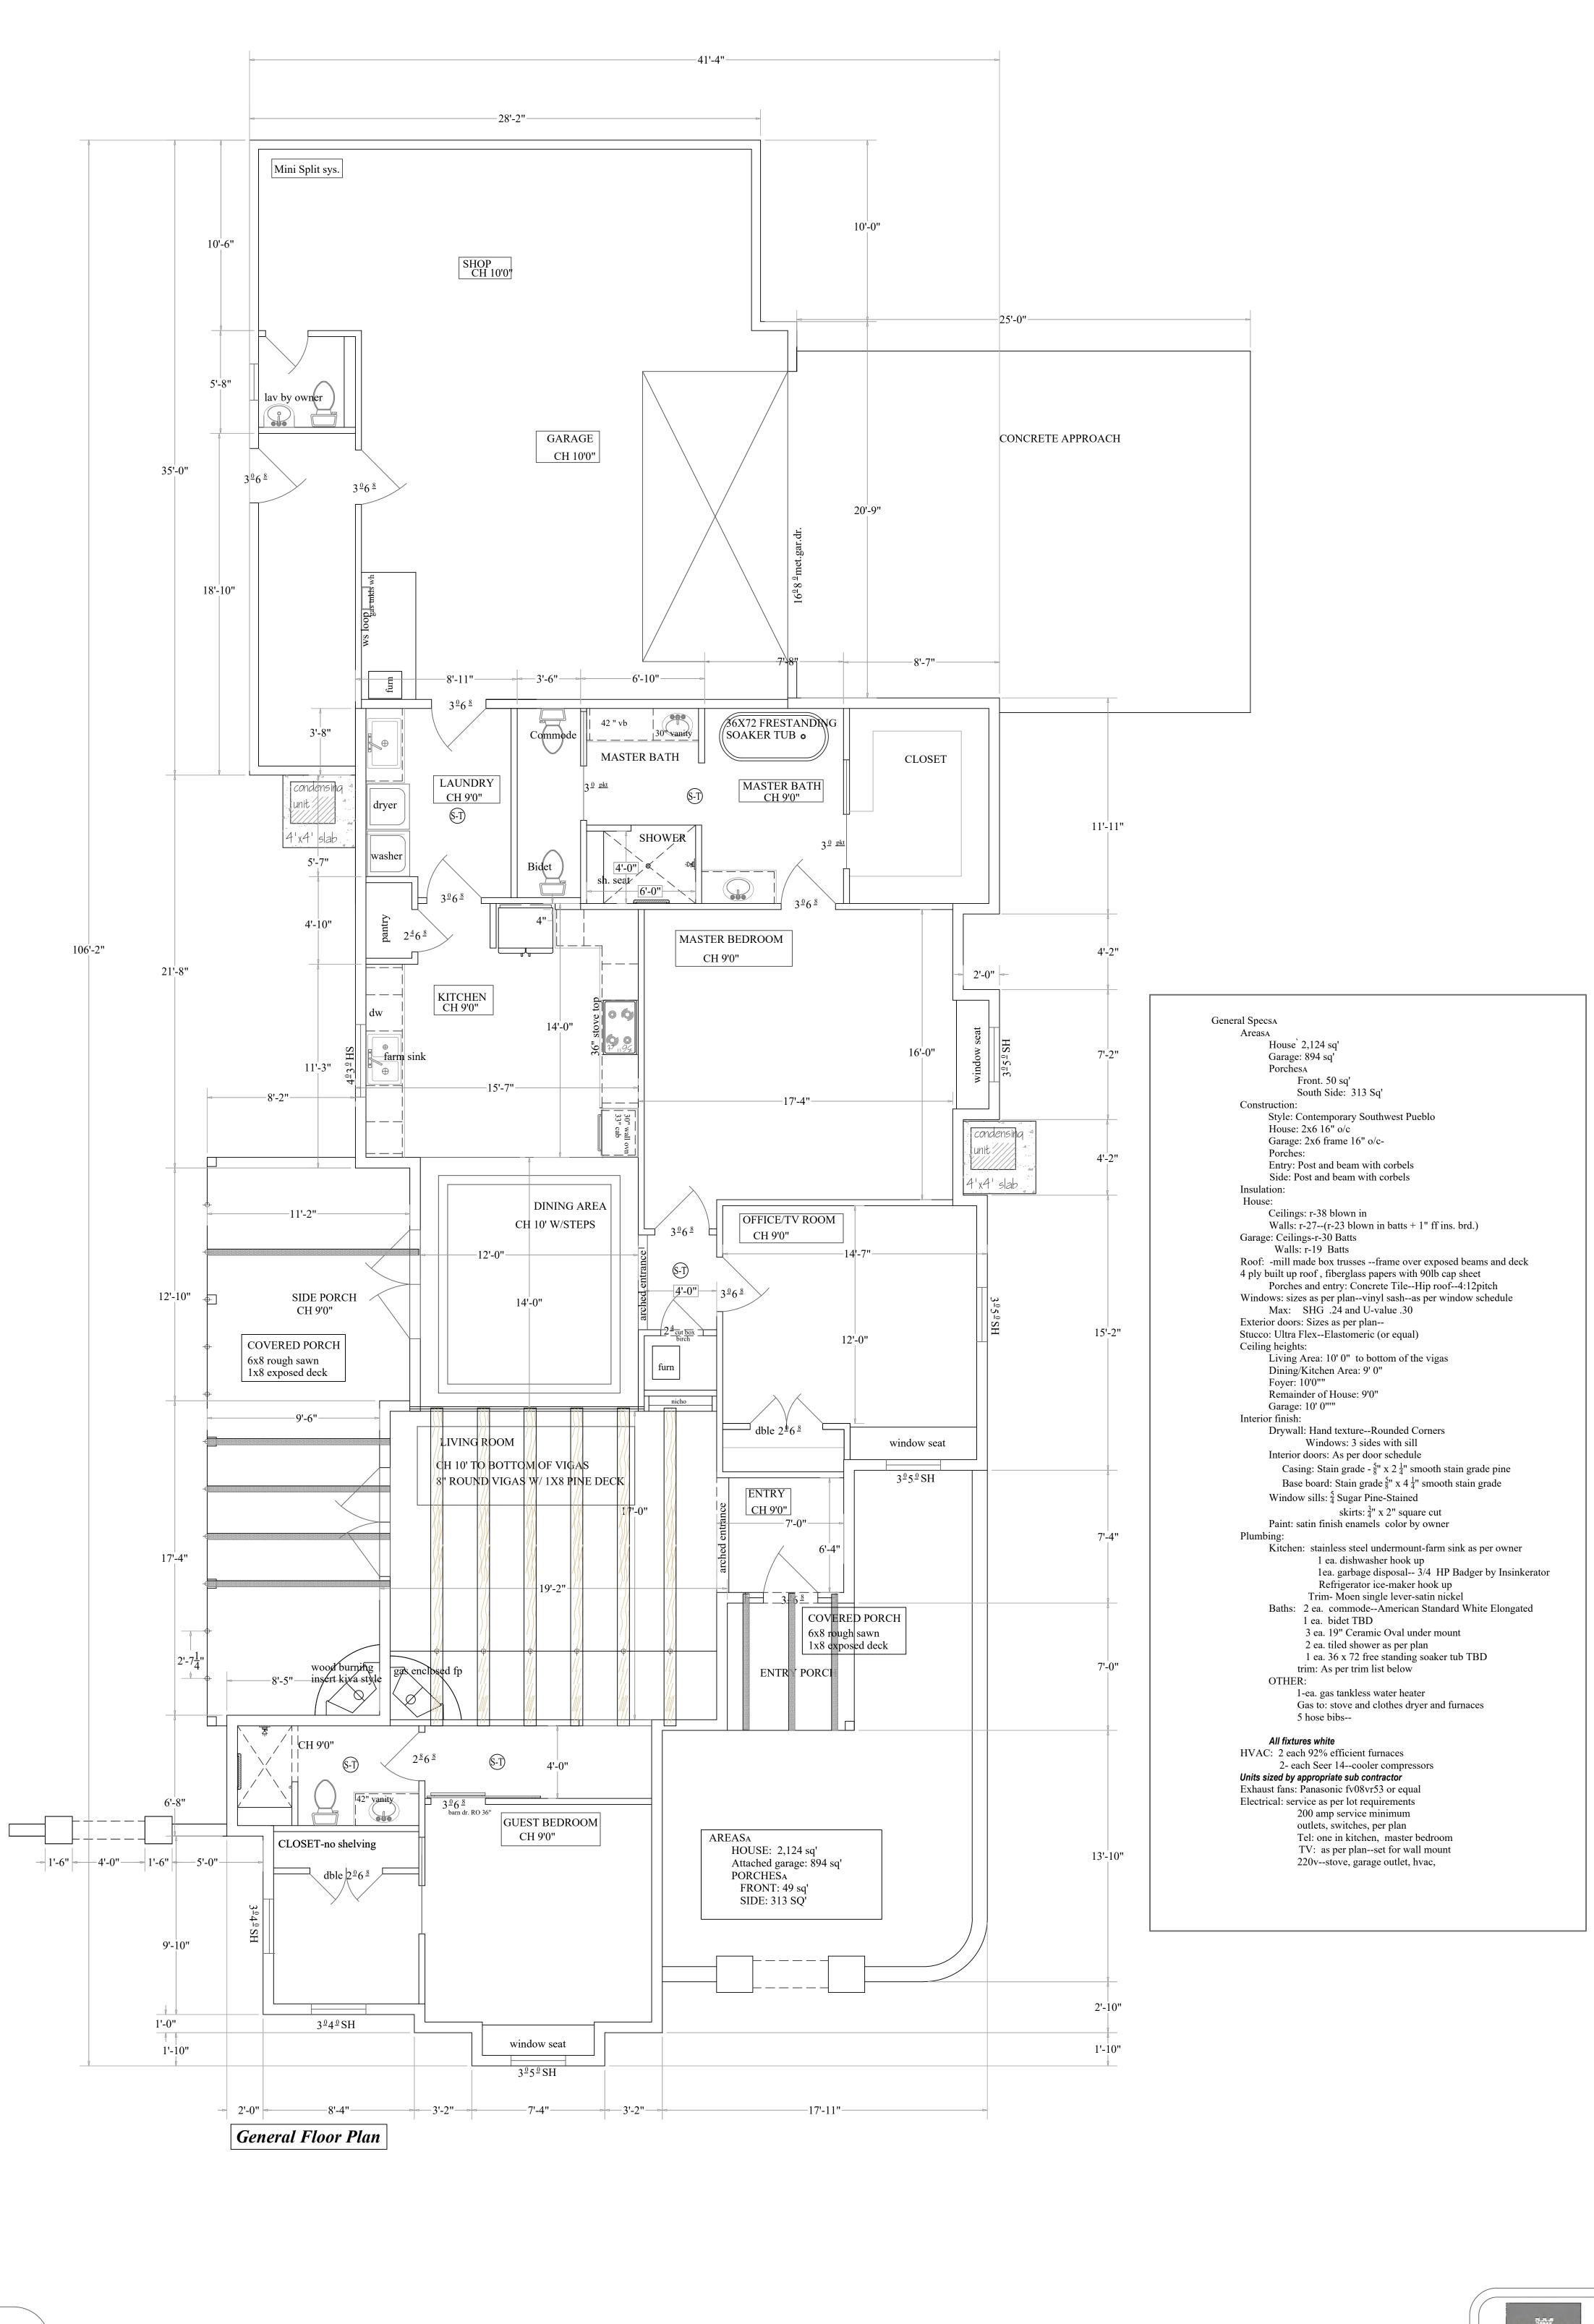

- 9. **ase 060153** Calle Pacana, Lot 2 of the Sommer Grove Subdivision, submitted by ViCa One Inc. for Charles and Marilyn McMurray; a request for a zoning permit to allow the construction of a new dwelling at this address. Zoned: Historical Residential (HR)

  Staff provided a brief review of this request. Concerns discussed were that the off-street parking was not accurately shown, and the supplied information was too small to be legible. According to Tom Maese, the plans submitted to the
- PZHAC were not complete by CID standards and would not be acceptable to CID. A full set of plans should be submitted. A motion was made by Commissioner Salas to postpone the request to allow the applicant to provide further construction plans, seconded by Commissioner Nevarez, and POSTPONED by a vote of 4 0.
- 10. Case 061054— 2581 Calle de Cura, submitted by Gary and Laura Ramsey; a request for a zoning permit to allow renovations to the interior as well as the replacement of windows and repair and repainting of the exterior of a dwelling at this address. Zoned: Historical Residential (HR)
  Staff provided a brief review of this request. A concern was brought up by Commissioner Nevarez that this case would have the same problems as the other cases involving windows at this meeting. The applicant stated that all windows that will be required to meet CID requirements will be modified to meet these requirements. A motion was made by Commissioner Salas to approve the request, seconded by Commissioner Nevarez, and APPROVED by a vote of 3 0 1 (Commissioner Nevarez voted "Present").
- 11. Case 061055 2821 Cielo Grande Court, submitted by Zachary and Jodie Penn; a request for a zoning permit to allow the installation of an in-ground pool behind a dwelling under construction at this address. Zoned: Rural Farm (RF) Staff provided a brief review of this request. Tom Maese stated that the plans submitted do not contain a structural or an aesthetic design, therefore the PZHAC would be approving an incomplete application. A full set of plans should be submitted. A motion was made by Commissioner Nevarez to postpone the request to allow the applicant to provide further construction plans, seconded by Commissioner Houston, and POSTPONED by a vote of 4 0.
- 12. Case 061056 1680 Calle de Alvarez Suite C, submitted by Stefan Schaefer for Christopher Schaefer; a request to expand an existing 161 square foot patio service area by 290 square feet. Zoned: General Commercial (C) Staff provided a brief review of this request. Issues discussed included handicapped access to the operation as well as how the added serving space would affect existing parking requirements. Staff explained that since the applicant's hours of operation differed from the hours of operation of the other tenants, his would be the only operation using the parking lot, therefore all the spaces would be available. Tom Maese disagreed and stated that CID would need to determine if the parking, including ADA spaces, was adequate for the added use. Additionally, according to Mr. Maese, the drawings provided with the application were incomplete and that there was not enough information provided for CID to approve the plans.

The property, which is 4,792 square feet in size, is currently vacant and is located on the south side of Calle de Santa Ana between Calle Tercera and Call Cuarta. The dwelling, which will contain 1072 square feet of heated/cooled area with a 79 square foot covered porch at the front and a 107 square foot covered porch on the south side, will not have a garage. Setbacks will be about 20 feet to about 23 feet at the front (north side), about 19 feet on the east side, 9 to 14 feet on the south side, and about 7 feet on the west side. (Required setbacks are three feet all around.) Total height will be just under 13 feet. There is adequate space for the required parking of three off-street spaces. The color will be an earthtone color that is one of the colors in the catalog of colors acceptable to the Town.

Attached is a survey and site plan of the property, along with an elevation and floor plans for the dwelling. According to the applicant, the style and color of the dwelling will be similar to the other historic structures in the area.

All necessary utilities and access are available to the property. Both water and sewer are available from the Town

The proposed structure is Spanish Pueblo in style (see attached check list) and appears to be similar to or compatible with some of the other structures that have been built in the area. (This is one of the five styles that is allowed by the Yguado Plan for new dwellings in the Town.) The PZHAC will need to determine if the style of the proposed structure is indeed compatible with the development zone for the property.