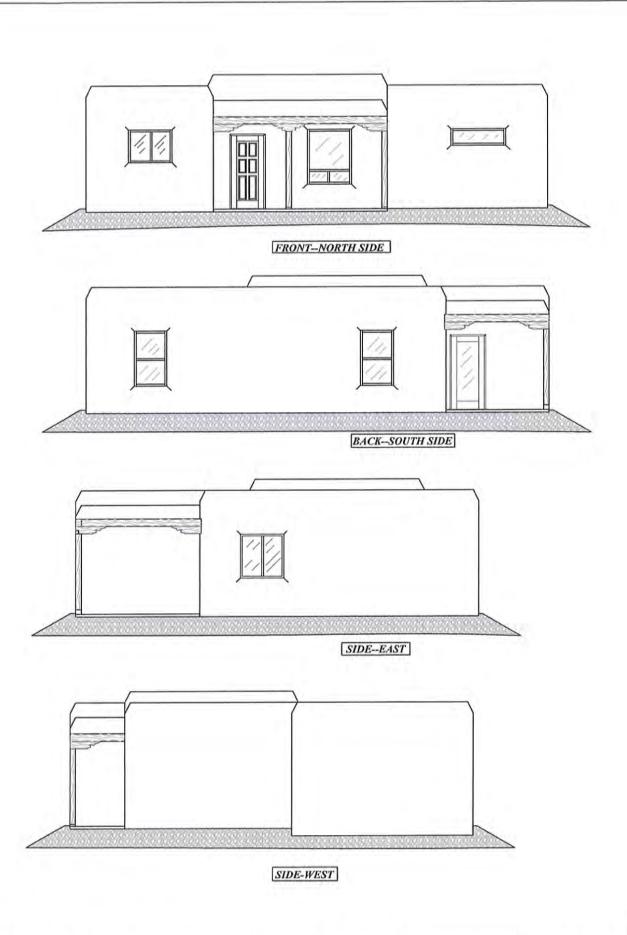

The property, which is 4,792 square feet in size, is currently vacant and is located on the south side of Calle de Santa Ana between Calle Tercera and Call Cuarta. The dwelling, which will contain 1072 square feet of heated/cooled area with a 79 square foot covered porch at the front and a 107 square foot covered porch on the south side, will not have a garage. Setbacks will be about 20 feet to about 23 feet at the front (north side), about 19 feet on the east side, 9 to 14 feet on the south side, and about 7 feet on the west side. (Required setbacks are three feet all around.) Total height will be just under 13 feet. There is adequate space for the required parking of three off-street spaces. The color will be an earthtone color that is one of the colors in the catalog of colors acceptable to the Town.

Attached is a survey and site plan of the property, along with an elevation and floor plans for the dwelling. According to the applicant, the style and color of the dwelling will be similar to the other historic structures in the area.

All necessary utilities and access are available to the property. Both water and sewer are available from the Town

The proposed structure is Spanish Pueblo in style (see attached check list) and appears to be similar to or compatible with some of the other structures that have been built in the area. (This is one of the five styles that is allowed by the Yguado Plan for new dwellings in the Town.) The PZHAC will need to determine if the style of the proposed structure is indeed compatible with the development zone for the property.