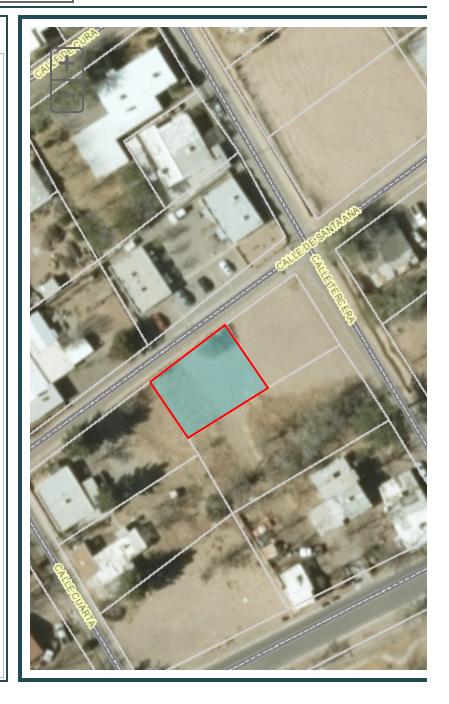

The property, which is 4,792 square feet in size, is currently vacant and is located on the south side of Calle de Santa Ana between Calle Tercera and Call Cuarta. The dwelling, which will contain 1072 square feet of heated/cooled area with a 79 square foot covered porch at the front and a 107 square foot covered porch on the south side, will not have a garage. Setbacks will be about 20 feet to about 23 feet at the front (north side), about 19 feet on the east side, 9 to 14 feet on the south side, and about 7 feet on the west side. (Required setbacks are three feet all around.) Total height will be just under 13 feet. There is adequate space for the required parking of three off-street spaces. The color will be an earthtone color that is one of the colors in the catalog of colors acceptable to the Town.

Median Household Income

General Land Ownership

Account Number: R0400568
Parcel Number: 4006138205103
Owner: KIRBY JACK F & LISA F
Mail Address: PO BOX 172

**Subdivision:** SOUTHWEST ADDITION

TO MESILLA 201

Property Address: 2445 CALLE DE

SANTA ANA Acres: 0