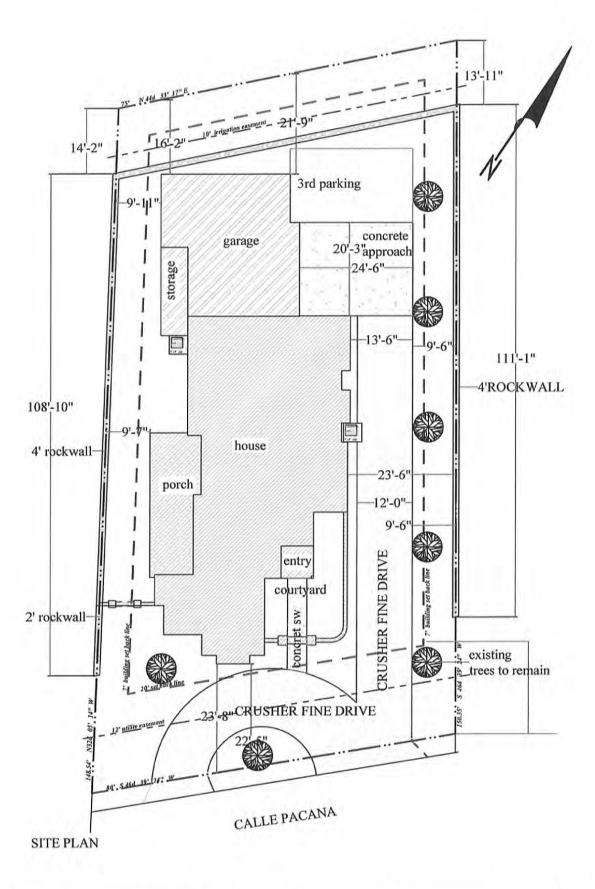

The property, which is 4,792 square feet in size, is currently vacant and is located on the south side of Calle de Santa Ana between Calle Tercera and Call Cuarta. The dwelling, which will contain 1072 square feet of heated/cooled area with a 79 square foot covered porch at the front and a 107 square foot covered porch on the south side, will not have a garage. Setbacks will be about 20 feet to about 23 feet at the front (north side), about 19 feet on the east side, 9 to 14 feet on the south side, and about 7 feet on the west side. (Required setbacks are three feet all around.) Total height will be just under 13 feet. There is adequate space for the required parking of three off-street spaces. The color will be an earthtone color that is one of the colors in the catalog of colors acceptable to the Town.

All necessary utilities and access are available to the property. Both water and sewer are available from the Town

The proposed structure is Spanish Pueblo in style (see attached check list) and appears to be similar to or compatible with some of the other structures that have been built in the area. (This is one of the five styles that is allowed by the Yguado Plan for new dwellings in the Town.) The PZHAC will need to determine if the style of the proposed structure is indeed compatible with the development zone for the property.