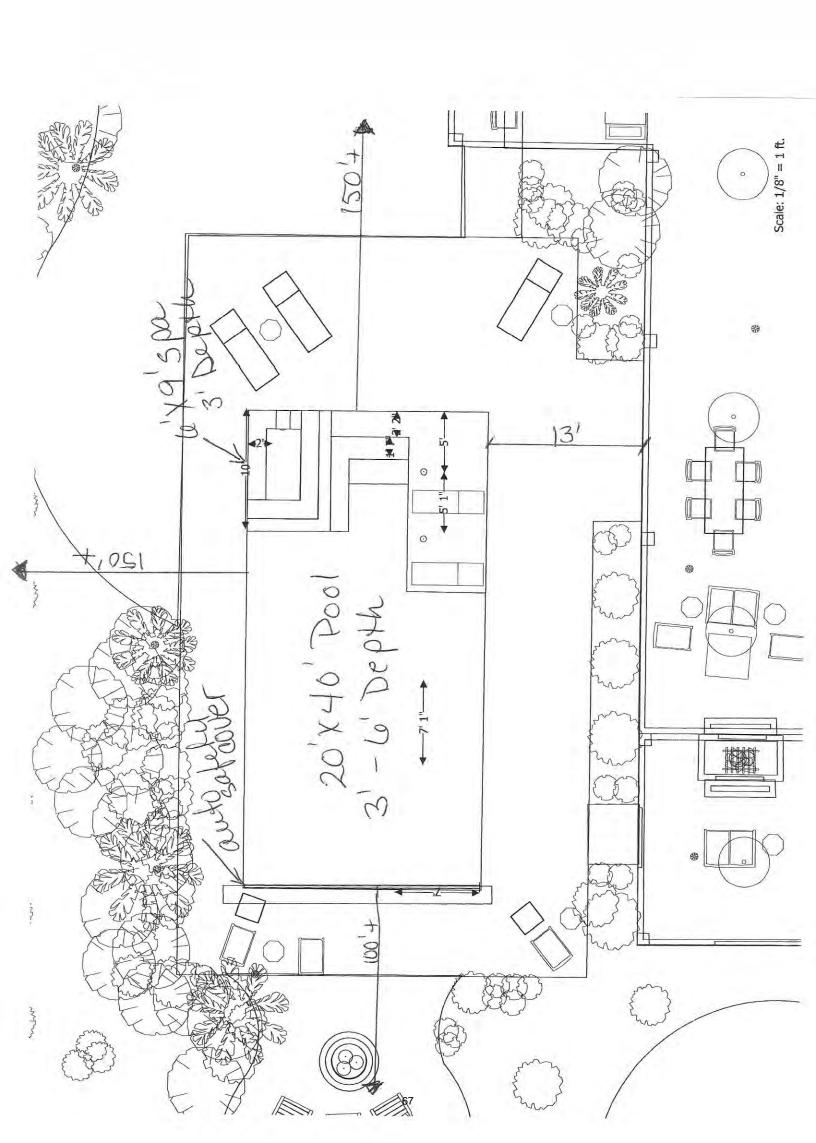

#### **Zoning Permits:**

- 1. Case 061047 2631 Calle Tercera, submitted by Frankie Torres, a request for a zoning permit to allow a rock wall to be constructed on the front property line of a residential property at this address. Zoned: Historical Residential (HR)
- 2. Case 061051 2447 Calle del Norte, submitted by Matilde Estrada; a request for a zoning permit to allow the replacement of nine windows on a dwelling at this address. Zoned: Historical Residential (HR) (Postponed at the June 1, 2020 PZHAC meeting)
- 3. Case 061052 2445 Calle de Santa Ana, submitted by ViCa One Inc. for Jack and Lisa Kirby; a request for a zoning permit to allow the construction of a new dwelling at this address. Zoned: Historical Residential (HR) (Postponed at the June 1, 2020 PZHAC meeting)
- 4. Case 060153 Calle Pacana, Lot 2 of the Sommer Grove Subdivision, submitted by ViCa One Inc. for Charles and Marilyn McMurray; a request for a zoning permit to allow the construction of a new dwelling at this address. Zoned: Historical Residential (HR) (Postponed at the June 1, 2020 PZHAC meeting)
- 5. Case 061055 2821 Cielo Grande Court, submitted by Zachary and Jodie Penn; a request for a zoning permit to allow the installation of an in-ground pool behind a new dwelling at this address. Zoned: Rural Farm (RF) (Postponed at the June 1, 2020 PZHAC meeting)
- 6. Case 061056 1680 Calle de Alvarez Suite C, submitted by Stefan Schaefer for Christopher Schaefer; a request to expand an existing 161 square foot patio service area by 294 square feet. Zoned: General Commercial (C) (Postponed at the June 1, 2020 PZHAC meeting)

The property, which is 4,792 square feet in size, is currently vacant and is located on the south side of Calle de Santa Ana between Calle Tercera and Call Cuarta. The dwelling, which will contain 1072 square feet of heated/cooled area with a 79 square foot covered porch at the front and a 107 square foot covered porch on the south side, will not have a garage. Setbacks will be about 20 feet to about 23 feet at the front (north side), about 19 feet on the east side, 9 to 14 feet on the south side, and about 7 feet on the west side. (Required setbacks are three feet all around.) Total height will be just under 13 feet. There is adequate space for the required parking of three off-street spaces. The color will be an earthtone color that is one of the colors in the catalog of colors acceptable to the Town.