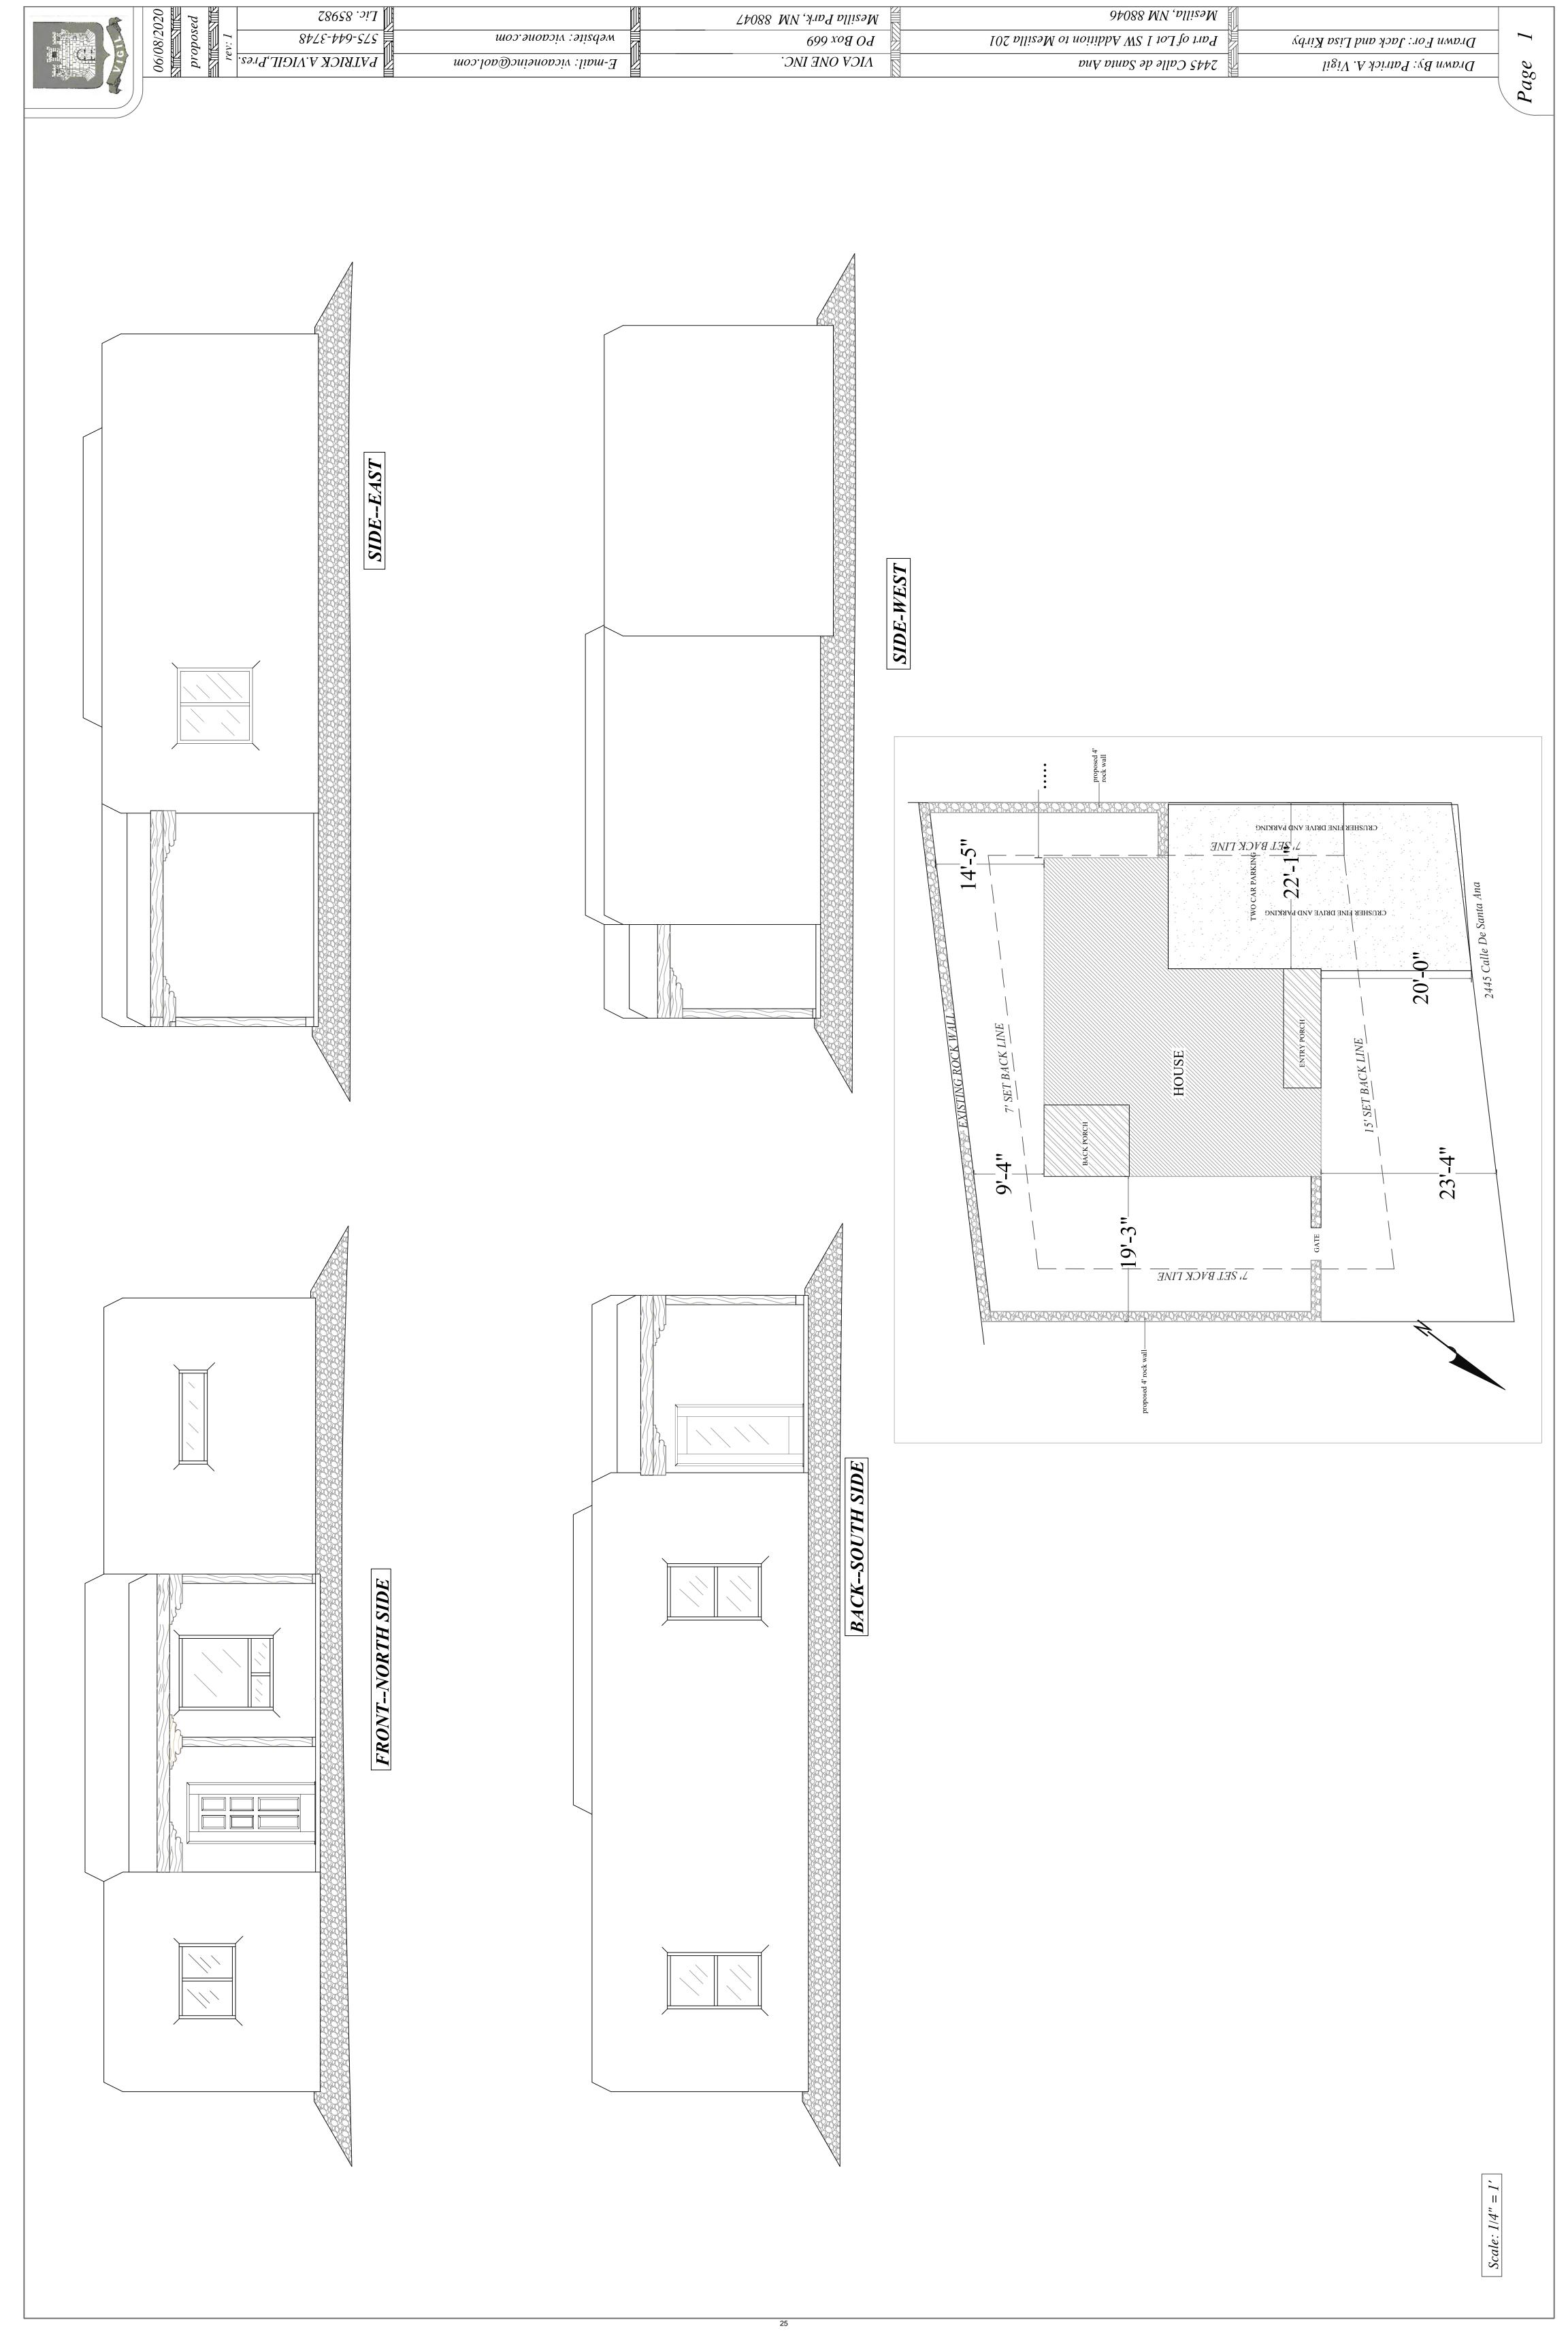

The property, which is 4,792 square feet in size, is currently vacant and is located on the south side of Calle de Santa Ana between Calle Tercera and Call Cuarta. The dwelling, which will contain 1072 square feet of heated/cooled area with a 79 square foot covered porch at the front and a 107 square foot covered porch on the south side, will not have a garage. Setbacks will be about 20 feet to about 23 feet at the front (north side), about 19 feet on the east side, 9 to 14 feet on the south side, and about 7 feet on the west side. (Required setbacks are three feet all around.) Total height will be just under 13 feet. There is adequate space for the required parking of three off-street spaces. The color will be an earthtone color that is one of the colors in the catalog of colors acceptable to the Town.

Attached is a survey and site plan of the property, along with an elevation and floor plans for the dwelling. According to the applicant, the style and color of the dwelling will be similar to the other historic structures in the area.