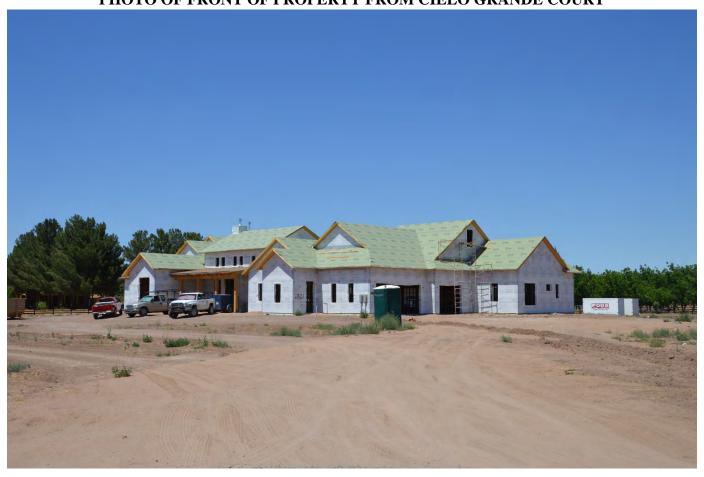

#### **Zoning Permits:**

- 1. Case 061047 2631 Calle Tercera, submitted by Frankie Torres, a request for a zoning permit to allow a rock wall to be constructed on the front property line of a residential property at this address. Zoned: Historical Residential (HR)
- 2. Case 061051 2447 Calle del Norte, submitted by Matilde Estrada; a request for a zoning permit to allow the replacement of nine windows on a dwelling at this address. Zoned: Historical Residential (HR) (Postponed at the June 1, 2020 PZHAC meeting)
- 3. Case 061052 2445 Calle de Santa Ana, submitted by ViCa One Inc. for Jack and Lisa Kirby; a request for a zoning permit to allow the construction of a new dwelling at this address. Zoned: Historical Residential (HR) (Postponed at the June 1, 2020 PZHAC meeting)
- 4. Case 060153 Calle Pacana, Lot 2 of the Sommer Grove Subdivision, submitted by ViCa One Inc. for Charles and Marilyn McMurray; a request for a zoning permit to allow the construction of a new dwelling at this address. Zoned: Historical Residential (HR) (Postponed at the June 1, 2020 PZHAC meeting)
- 5. Case 061055 2821 Cielo Grande Court, submitted by Zachary and Jodie Penn; a request for a zoning permit to allow the installation of an in-ground pool behind a new dwelling at this address. Zoned: Rural Farm (RF) (Postponed at the June 1, 2020 PZHAC meeting)
- 6. Case 061056 1680 Calle de Alvarez Suite C, submitted by Stefan Schaefer for Christopher Schaefer; a request to expand an existing 161 square foot patio service area by 294 square feet. Zoned: General Commercial (C) (Postponed at the June 1, 2020 PZHAC meeting)