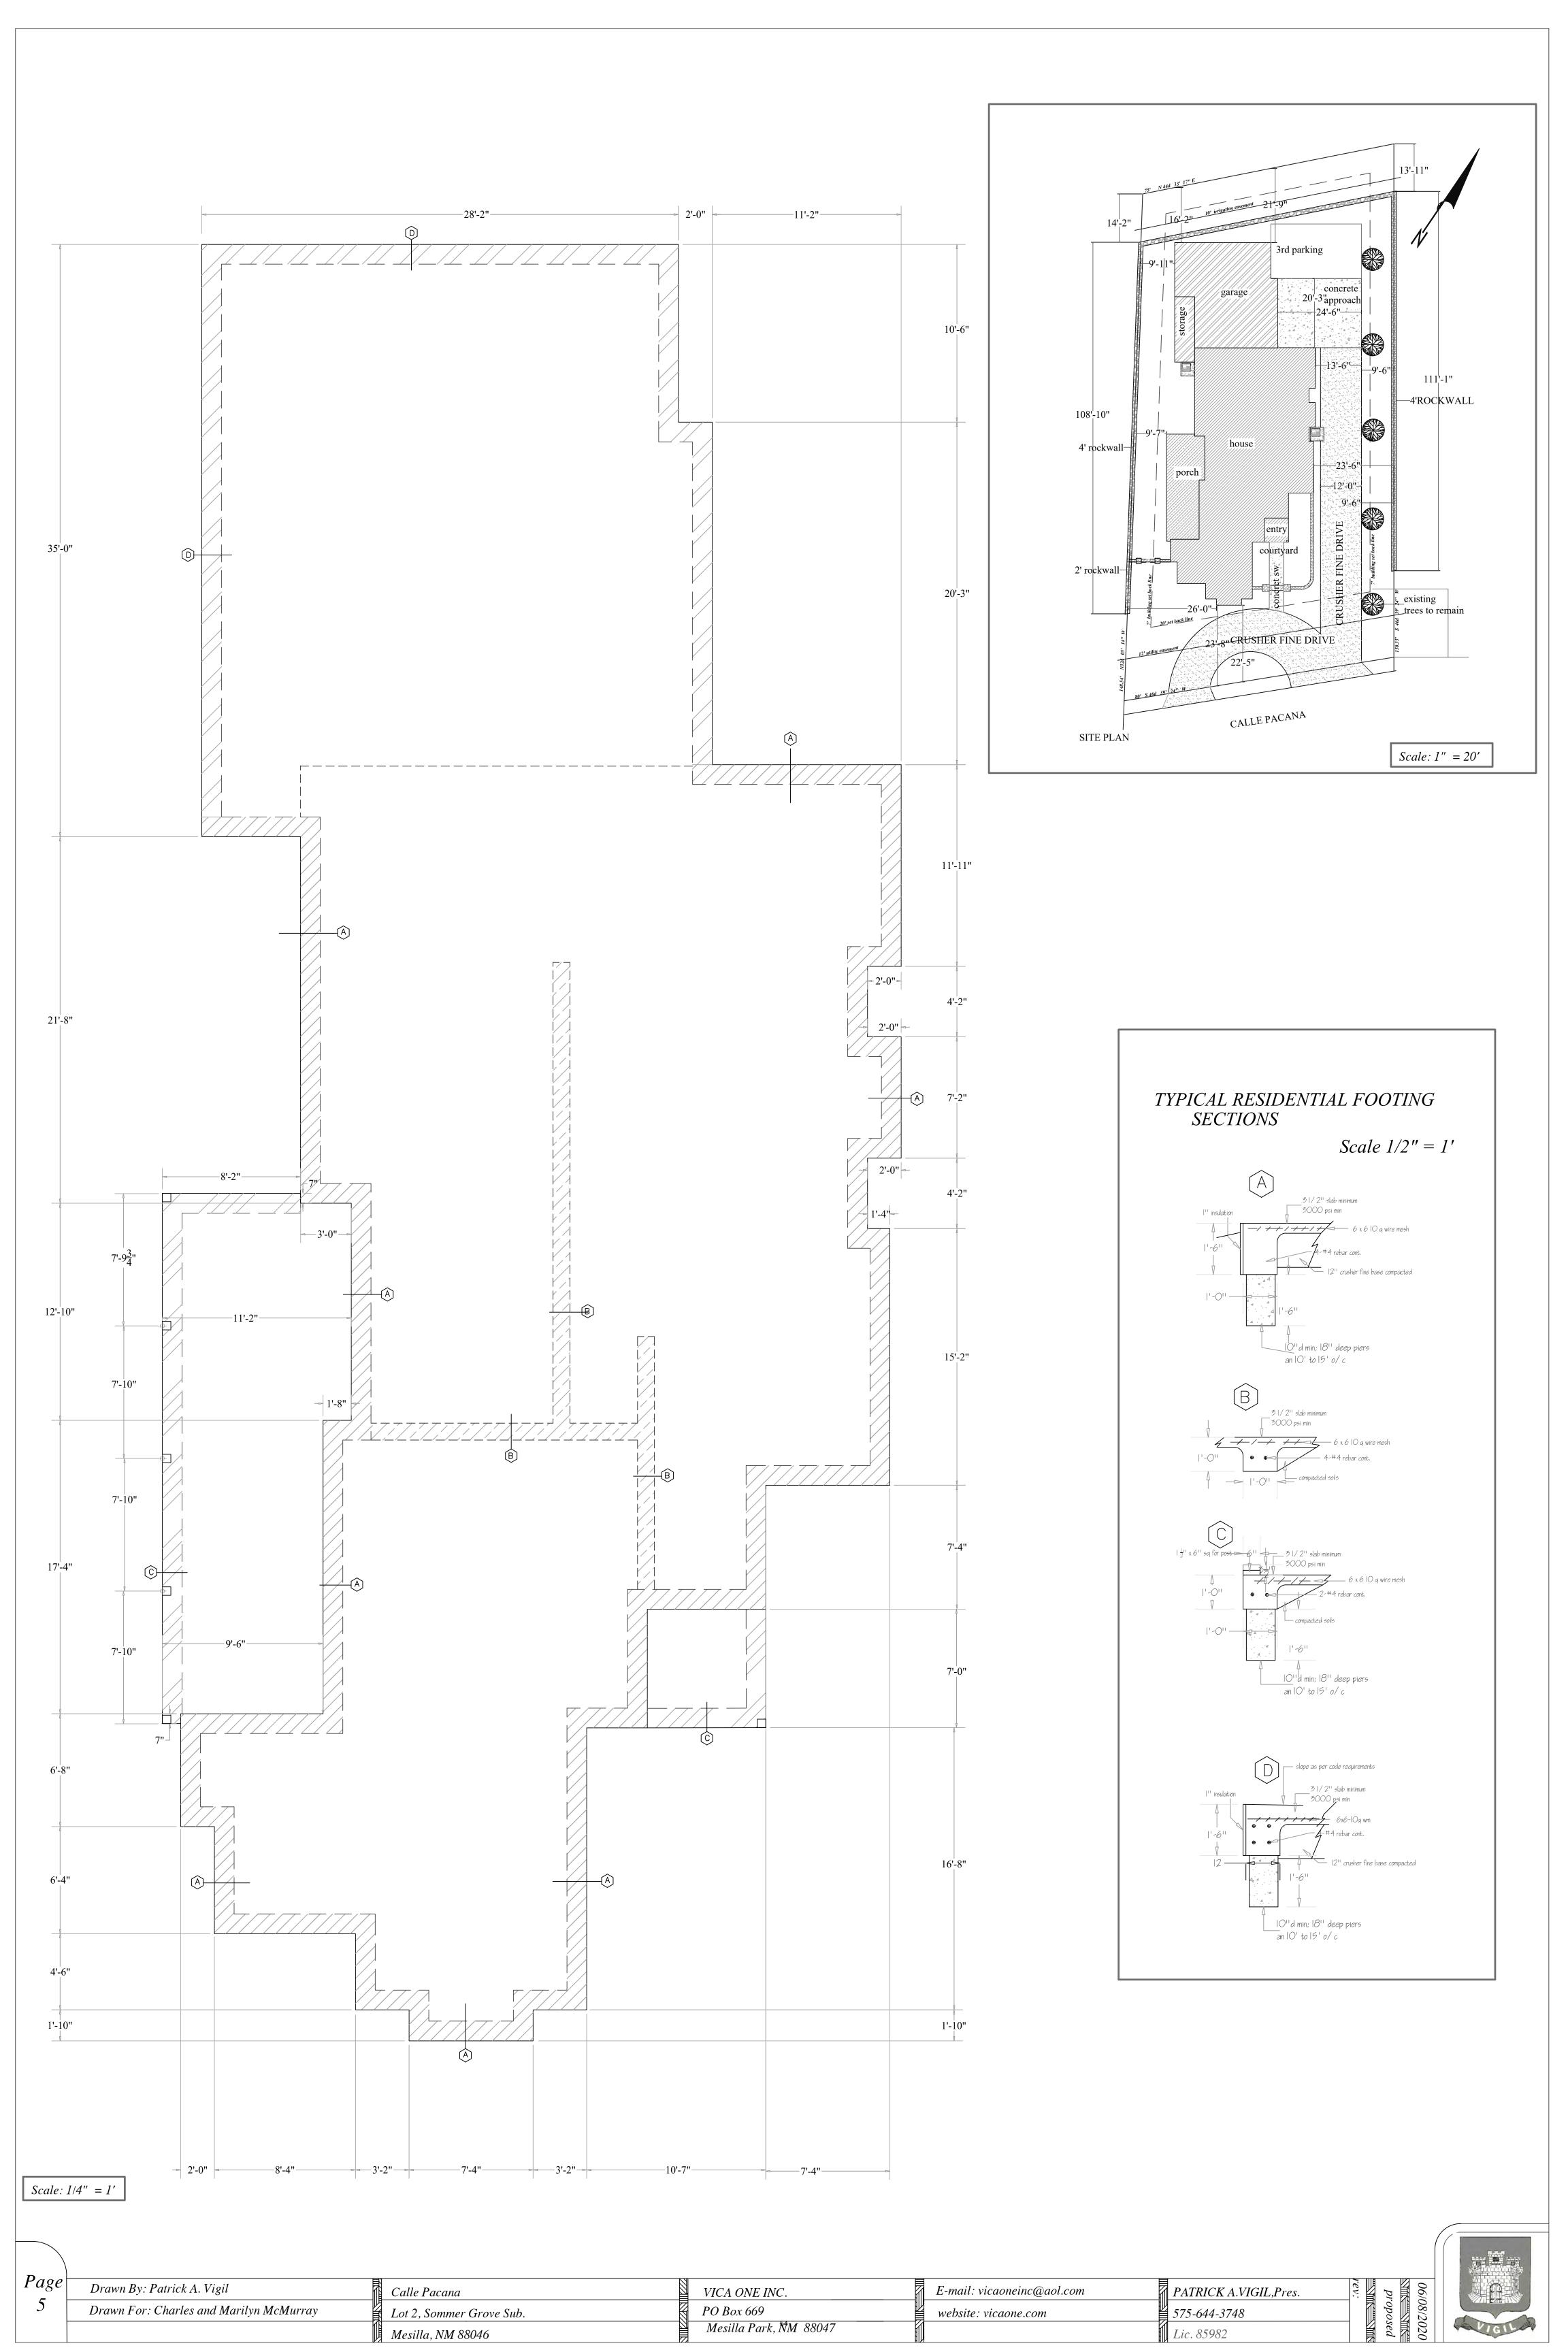

- 9. **ase 060153** Calle Pacana, Lot 2 of the Sommer Grove Subdivision, submitted by ViCa One Inc. for Charles and Marilyn McMurray; a request for a zoning permit to allow the construction of a new dwelling at this address. Zoned: Historical Residential (HR)

  Staff provided a brief review of this request. Concerns discussed were that the off-street parking was not accurately shown, and the supplied information was too small to be legible. According to Tom Maese, the plans submitted to the
- PZHAC were not complete by CID standards and would not be acceptable to CID. A full set of plans should be submitted. A motion was made by Commissioner Salas to postpone the request to allow the applicant to provide further construction plans, seconded by Commissioner Nevarez, and POSTPONED by a vote of 4 0.
- 10. Case 061054— 2581 Calle de Cura, submitted by Gary and Laura Ramsey; a request for a zoning permit to allow renovations to the interior as well as the replacement of windows and repair and repainting of the exterior of a dwelling at this address. Zoned: Historical Residential (HR)
  Staff provided a brief review of this request. A concern was brought up by Commissioner Nevarez that this case would have the same problems as the other cases involving windows at this meeting. The applicant stated that all windows that will be required to meet CID requirements will be modified to meet these requirements. A motion was made by Commissioner Salas to approve the request, seconded by Commissioner Nevarez, and APPROVED by a vote of 3 0 1 (Commissioner Nevarez voted "Present").
- 11. Case 061055 2821 Cielo Grande Court, submitted by Zachary and Jodie Penn; a request for a zoning permit to allow the installation of an in-ground pool behind a dwelling under construction at this address. Zoned: Rural Farm (RF) Staff provided a brief review of this request. Tom Maese stated that the plans submitted do not contain a structural or an aesthetic design, therefore the PZHAC would be approving an incomplete application. A full set of plans should be submitted. A motion was made by Commissioner Nevarez to postpone the request to allow the applicant to provide further construction plans, seconded by Commissioner Houston, and POSTPONED by a vote of 4 0.
- 12. Case 061056 1680 Calle de Alvarez Suite C, submitted by Stefan Schaefer for Christopher Schaefer; a request to expand an existing 161 square foot patio service area by 290 square feet. Zoned: General Commercial (C) Staff provided a brief review of this request. Issues discussed included handicapped access to the operation as well as how the added serving space would affect existing parking requirements. Staff explained that since the applicant's hours of operation differed from the hours of operation of the other tenants, his would be the only operation using the parking lot, therefore all the spaces would be available. Tom Maese disagreed and stated that CID would need to determine if the parking, including ADA spaces, was adequate for the added use. Additionally, according to Mr. Maese, the drawings provided with the application were incomplete and that there was not enough information provided for CID to approve the plans.

The property, which is 4,792 square feet in size, is currently vacant and is located on the south side of Calle de Santa Ana between Calle Tercera and Call Cuarta. The dwelling, which will contain 1072 square feet of heated/cooled area with a 79 square foot covered porch at the front and a 107 square foot covered porch on the south side, will not have a garage. Setbacks will be about 20 feet to about 23 feet at the front (north side), about 19 feet on the east side, 9 to 14 feet on the south side, and about 7 feet on the west side. (Required setbacks are three feet all around.) Total height will be just under 13 feet. There is adequate space for the required parking of three off-street spaces. The color will be an earthtone color that is one of the colors in the catalog of colors acceptable to the Town.

Attached is a survey and site plan of the property, along with an elevation and floor plans for the dwelling. According to the applicant, the style and color of the dwelling will be similar to the other historic structures in the area.

All necessary utilities and access are available to the property. Both water and sewer are available from the Town

The proposed structure is Spanish Pueblo in style (see attached check list) and appears to be similar to or compatible with some of the other structures that have been built in the area. (This is one of the five styles that is allowed by the Yguado Plan for new dwellings in the Town.) The PZHAC will need to determine if the style of the proposed structure is indeed compatible with the development zone for the property.