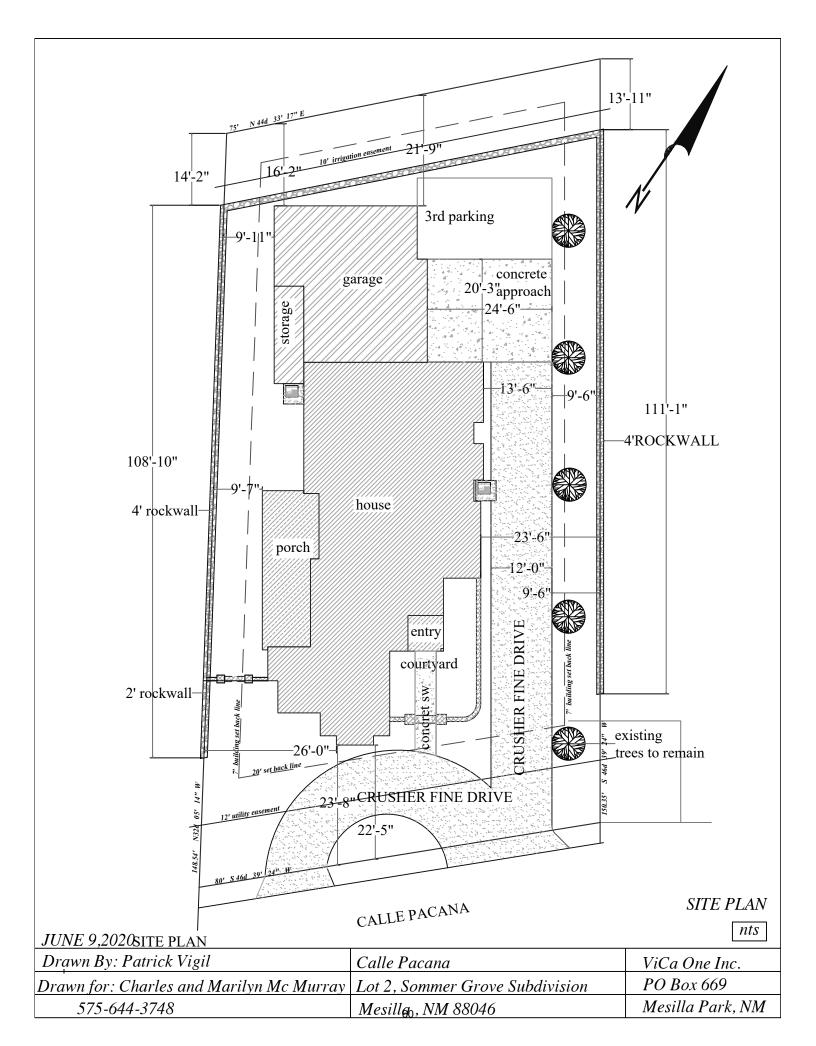

The property, which is 4,792 square feet in size, is currently vacant and is located on the south side of Calle de Santa Ana between Calle Tercera and Call Cuarta. The dwelling, which will contain 1072 square feet of heated/cooled area with a 79 square foot covered porch at the front and a 107 square foot covered porch on the south side, will not have a garage. Setbacks will be about 20 feet to about 23 feet at the front (north side), about 19 feet on the east side, 9 to 14 feet on the south side, and about 7 feet on the west side. (Required setbacks are three feet all around.) Total height will be just under 13 feet. There is adequate space for the required parking of three off-street spaces. The color will be an earthtone color that is one of the colors in the catalog of colors acceptable to the Town.

Attached is a survey and site plan of the property, along with an elevation and floor plans for the dwelling. According to the applicant, the style and color of the dwelling will be similar to the other historic structures in the area.

All necessary utilities and access are available to the property. Both water and sewer are available from the Town

The proposed structure is Spanish Pueblo in style (see attached check list) and appears to be similar to or compatible with some of the other structures that have been built in the area. (This is one of the five styles that is allowed by the Yguado Plan for new dwellings in the Town.) The PZHAC will need to determine if the style of the proposed structure is indeed compatible with the development zone for the property.