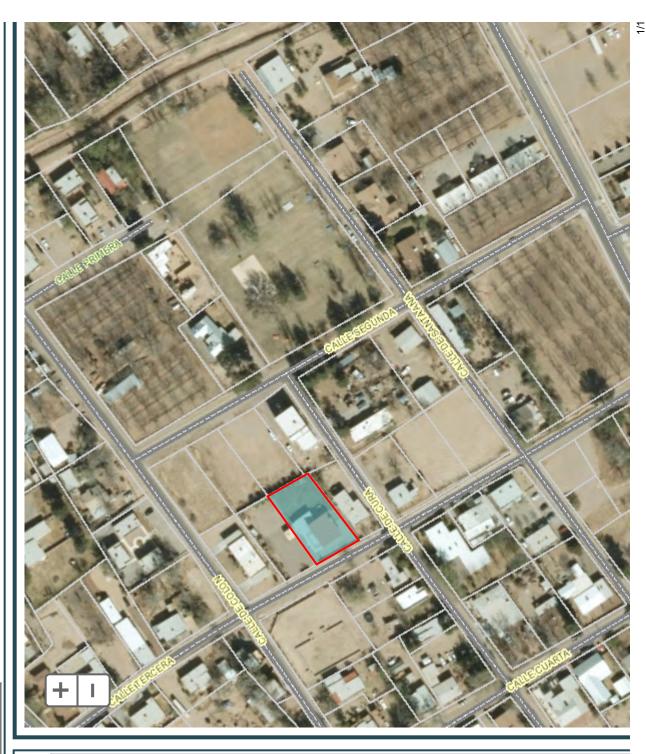

The property, which is 4,792 square feet in size, is currently vacant and is located on the south side of Calle de Santa Ana between Calle Tercera and Call Cuarta. The dwelling, which will contain 1072 square feet of heated/cooled area with a 79 square foot covered porch at the front and a 107 square foot covered porch on the south side, will not have a garage. Setbacks will be about 20 feet to about 23 feet at the front (north side), about 19 feet on the east side, 9 to 14 feet on the south side, and about 7 feet on the west side. (Required setbacks are three feet all around.) Total height will be just under 13 feet. There is adequate space for the required parking of three off-street spaces. The color will be an earthtone color that is one of the colors in the catalog of colors acceptable to the Town.

Median Household Income

General Land Ownership

Account Number: R0400568
Parcel Number: 4006138205103
Owner: KIRBY JACK F & LISA F
Mail Address: PO BOX 172

**Subdivision:** SOUTHWEST ADDITION

TO MESILLA 201

Property Address: 2445 CALLE DE

SANTA ANA Acres: 0