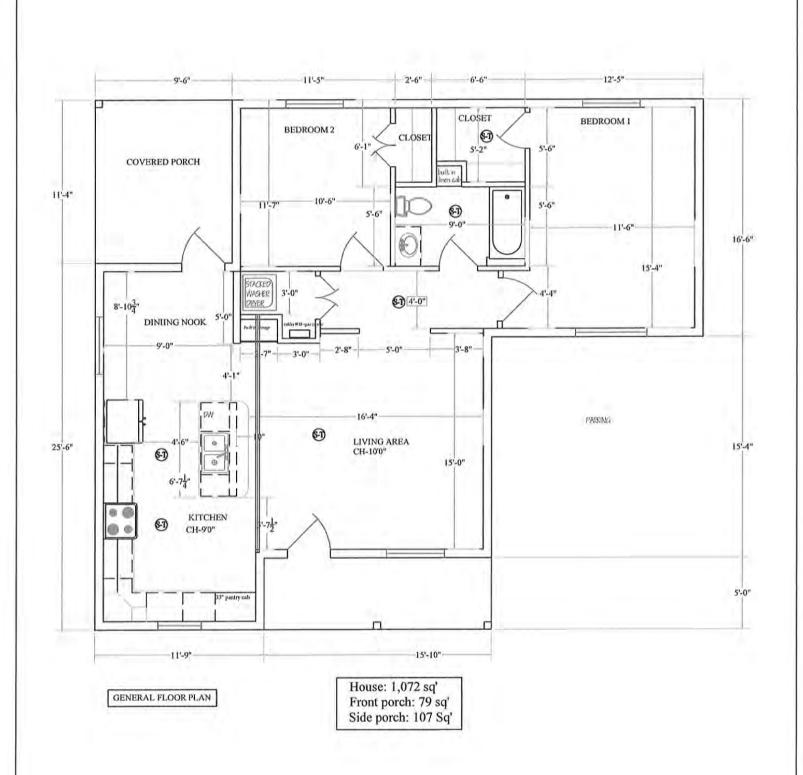

The property, which is 4,792 square feet in size, is currently vacant and is located on the south side of Calle de Santa Ana between Calle Tercera and Call Cuarta. The dwelling, which will contain 1072 square feet of heated/cooled area with a 79 square foot covered porch at the front and a 107 square foot covered porch on the south side, will not have a garage. Setbacks will be about 20 feet to about 23 feet at the front (north side), about 19 feet on the east side, 9 to 14 feet on the south side, and about 7 feet on the west side. (Required setbacks are three feet all around.) Total height will be just under 13 feet. There is adequate space for the required parking of three off-street spaces. The color will be an earthtone color that is one of the colors in the catalog of colors acceptable to the Town.

Attached is a survey and site plan of the property, along with an elevation and floor plans for the dwelling. According to the applicant, the style and color of the dwelling will be similar to the other historic structures in the area.