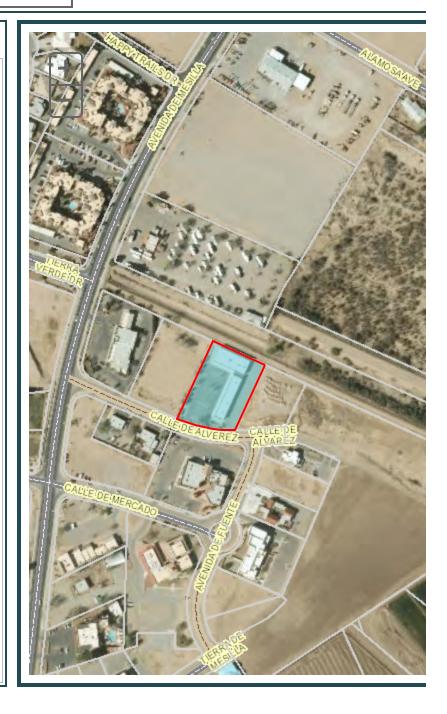

#### **Zoning Permits:**

- 1. Case 061047 2631 Calle Tercera, submitted by Frankie Torres, a request for a zoning permit to allow a rock wall to be constructed on the front property line of a residential property at this address. Zoned: Historical Residential (HR)
- 2. Case 061051 2447 Calle del Norte, submitted by Matilde Estrada; a request for a zoning permit to allow the replacement of nine windows on a dwelling at this address. Zoned: Historical Residential (HR) (Postponed at the June 1, 2020 PZHAC meeting)
- 3. Case 061052 2445 Calle de Santa Ana, submitted by ViCa One Inc. for Jack and Lisa Kirby; a request for a zoning permit to allow the construction of a new dwelling at this address. Zoned: Historical Residential (HR) (Postponed at the June 1, 2020 PZHAC meeting)
- 4. Case 060153 Calle Pacana, Lot 2 of the Sommer Grove Subdivision, submitted by ViCa One Inc. for Charles and Marilyn McMurray; a request for a zoning permit to allow the construction of a new dwelling at this address. Zoned: Historical Residential (HR) (Postponed at the June 1, 2020 PZHAC meeting)
- 5. Case 061055 2821 Cielo Grande Court, submitted by Zachary and Jodie Penn; a request for a zoning permit to allow the installation of an in-ground pool behind a new dwelling at this address. Zoned: Rural Farm (RF) (Postponed at the June 1, 2020 PZHAC meeting)
- 6. Case 061056 1680 Calle de Alvarez Suite C, submitted by Stefan Schaefer for Christopher Schaefer; a request to expand an existing 161 square foot patio service area by 294 square feet. Zoned: General Commercial (C) (Postponed at the June 1, 2020 PZHAC meeting)