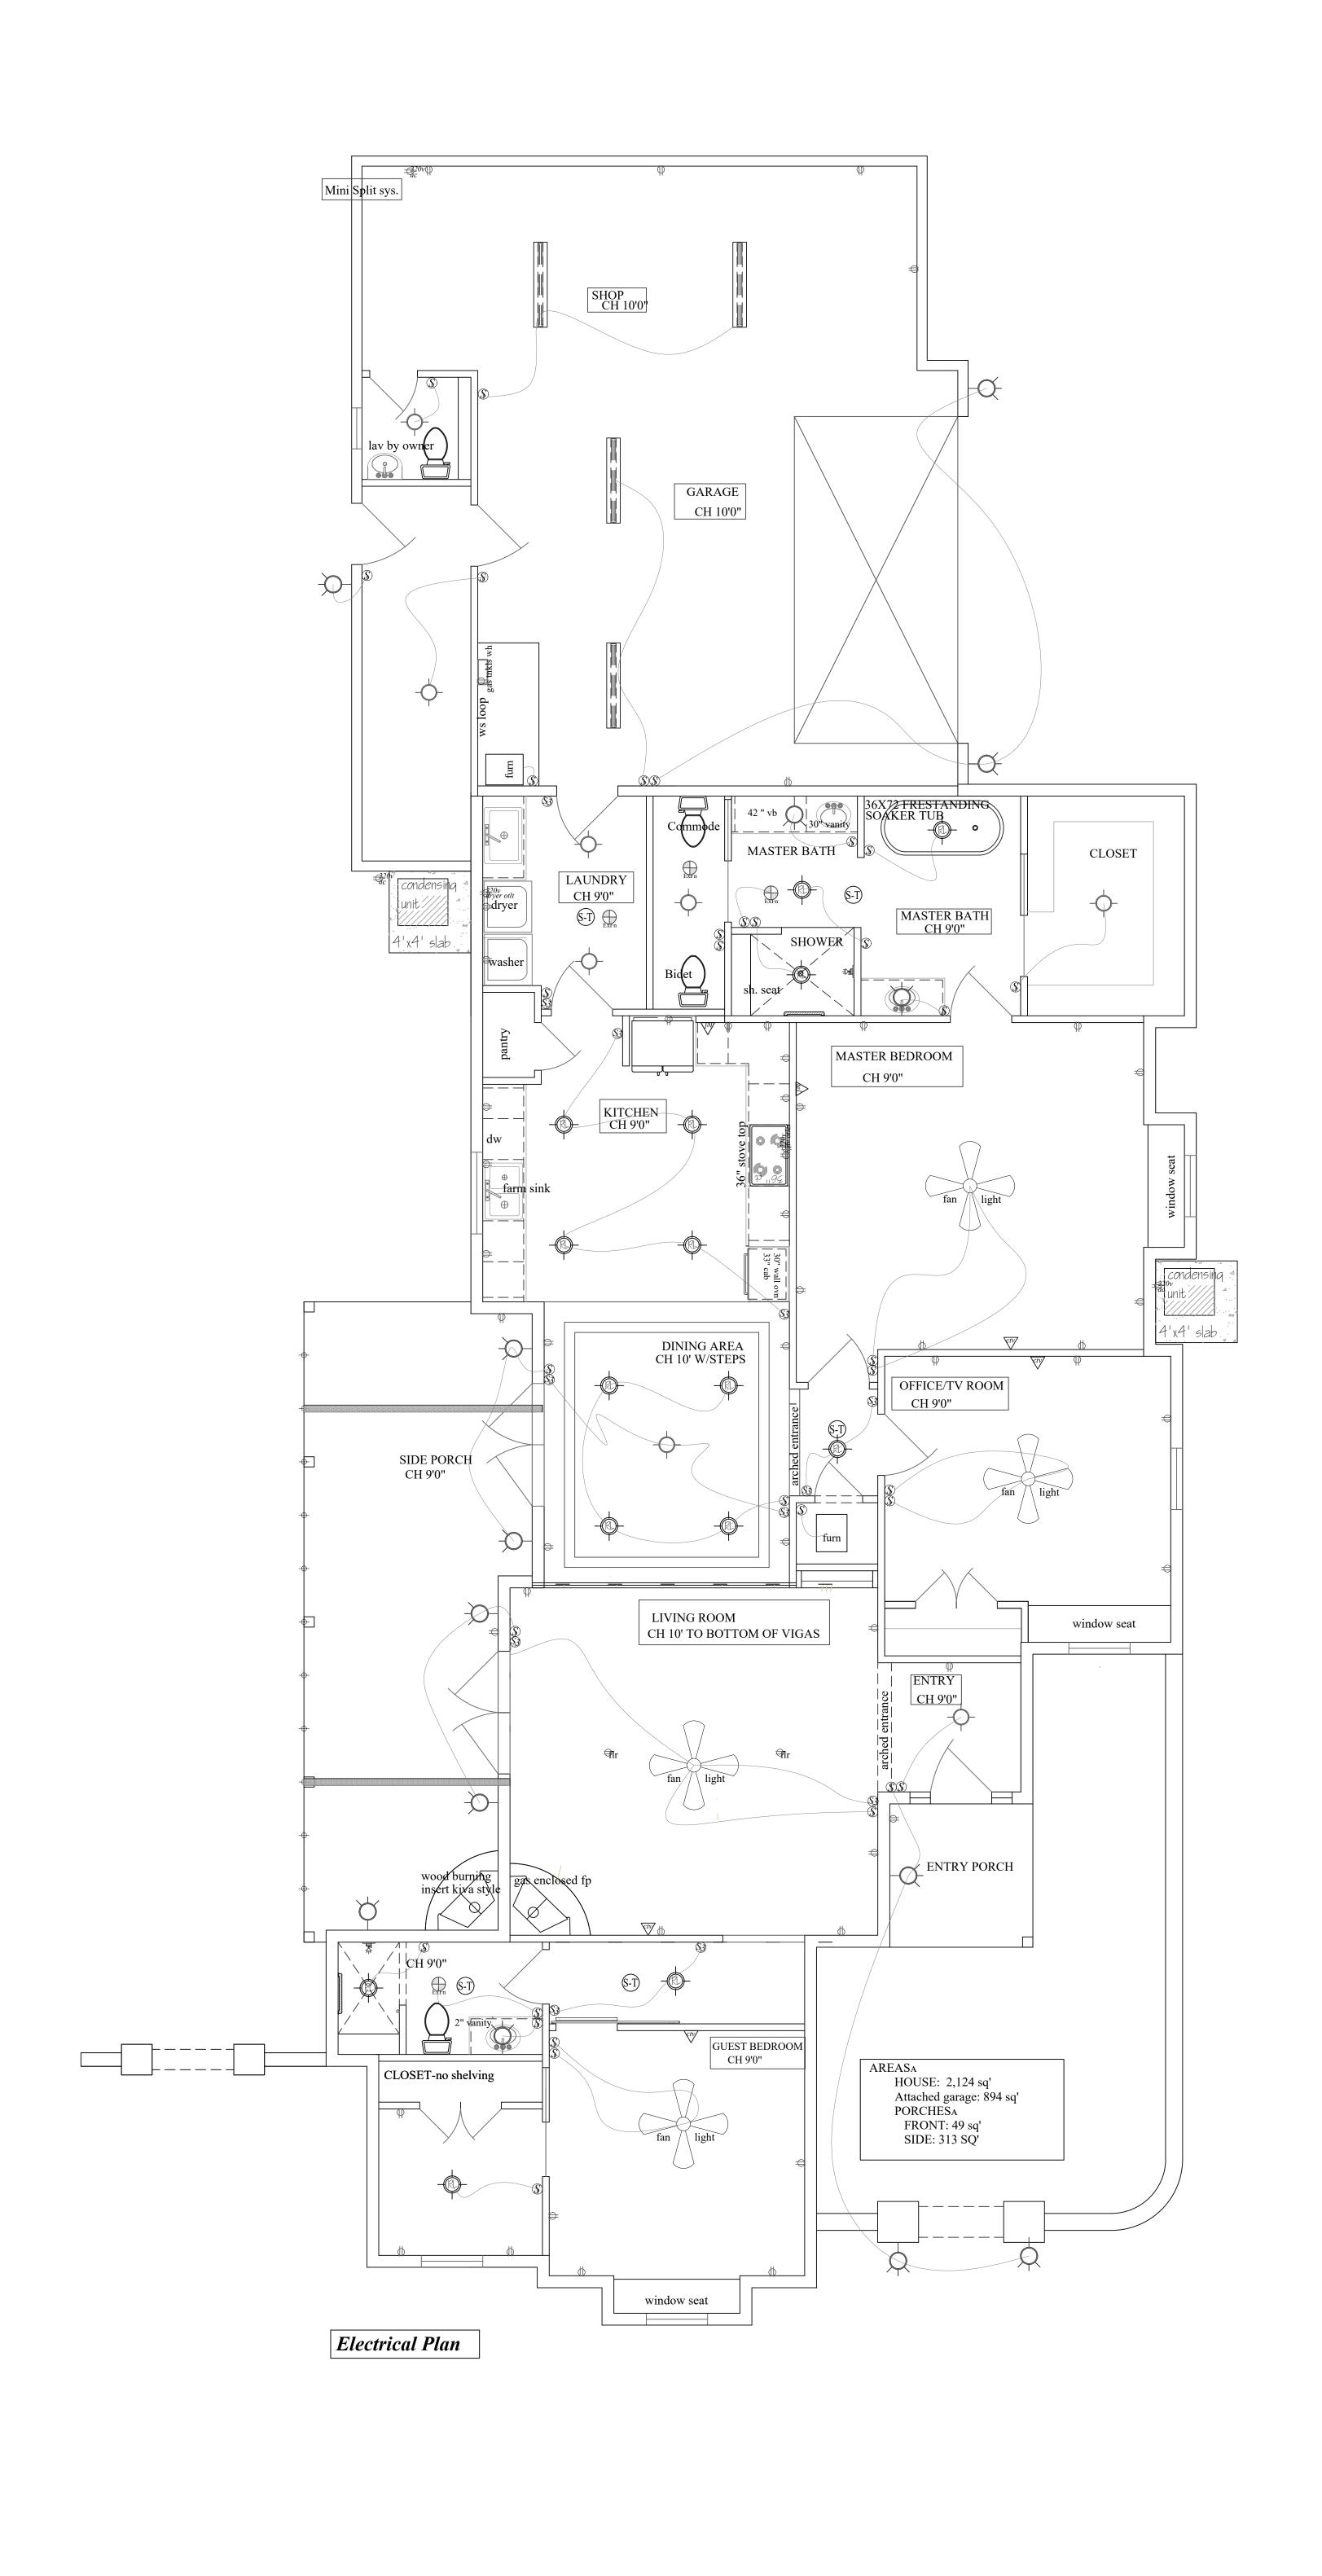

#### **Items:**

2445 Calle de Santa Ana, submitted by ViCa One Inc. for Jack and Lisa Kirby; a request for a zoning permit to allow the construction of a new dwelling at this address. Zoned: Historical Residential (HR)

The property, which is 4,792 square feet in size, is currently vacant and is located on the south side of Calle de Santa Ana between Calle Tercera and Call Cuarta. The dwelling, which will contain 1072 square feet of heated/cooled area with a 79 square foot covered porch at the front and a 107 square foot covered porch on the south side, will not have a garage. Setbacks will be about 20 feet to about 23 feet at the front (north side), about 19 feet on the east side, 9 to 14 feet on the south side, and about 7 feet on the west side. (Required setbacks are three feet all around.) Total height will be just under 13 feet. There is adequate space for the required parking of three off-street spaces. The color will be an earthtone color that is one of the colors in the catalog of colors acceptable to the Town.

Attached is a survey and site plan of the property, along with an elevation and floor plans for the dwelling. According to the applicant, the style and color of the dwelling will be similar to the other historic structures in the area.

All necessary utilities and access are available to the property. Both water and sewer are available from the Town

The proposed structure is Spanish Pueblo in style (see attached check list) and appears to be similar to or compatible with some of the other structures that have been built in the area. (This is one of the five styles that is allowed by the Yguado Plan for new dwellings in the Town.) The PZHAC will need to determine if the style of the proposed structure is indeed compatible with the development zone for the property.