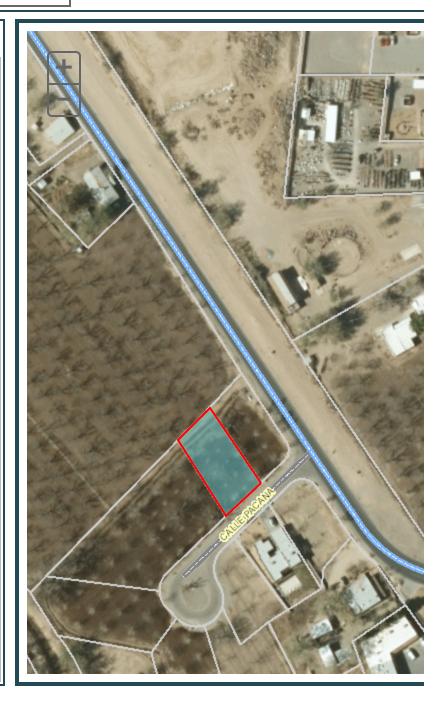

## Doña Ana County, NM

**General Reference Maps** 

2014 Aerial Addresses County Address Points

Select S

Median Household Income

General Land Ownership

Account Number: R0400568
Parcel Number: 4006138205103
Owner: KIRBY JACK F & LISA F
Mail Address: PO BOX 172

**Subdivision:** SOUTHWEST ADDITION

TO MESILLA 201

Property Address: 2445 CALLE DE

SANTA ANA Acres: 0