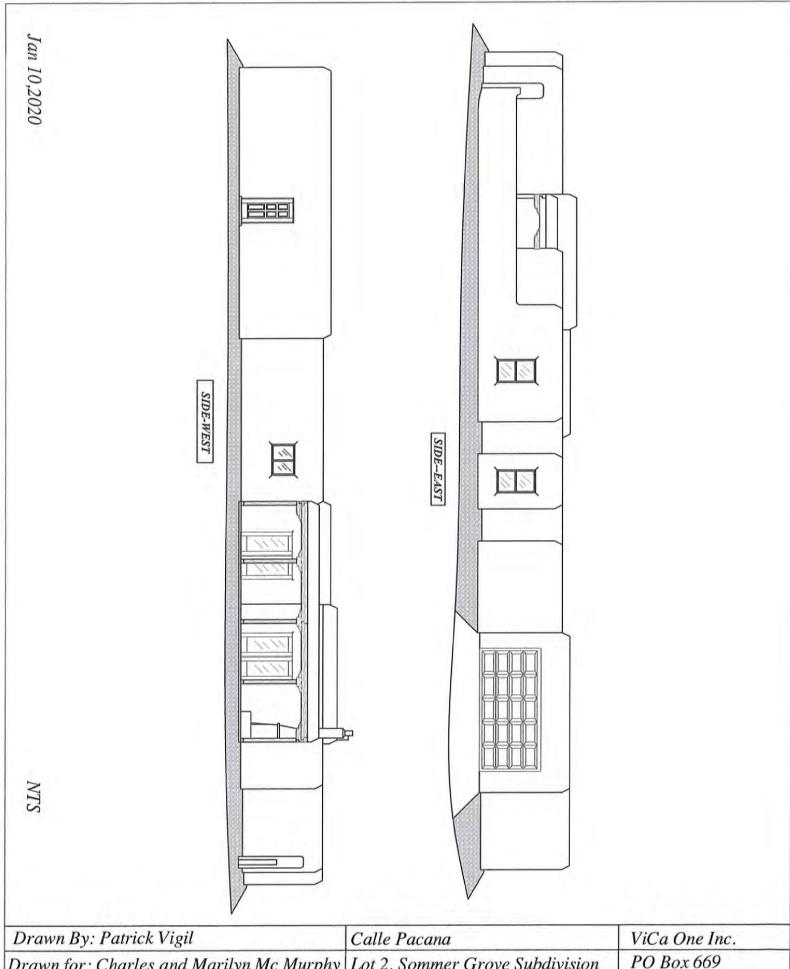

- 9. **ase 060153** Calle Pacana, Lot 2 of the Sommer Grove Subdivision, submitted by ViCa One Inc. for Charles and Marilyn McMurray; a request for a zoning permit to allow the construction of a new dwelling at this address. Zoned: Historical Residential (HR)

  Staff provided a brief review of this request. Concerns discussed were that the off-street parking was not accurately shown, and the supplied information was too small to be legible. According to Tom Maese, the plans submitted to the
- PZHAC were not complete by CID standards and would not be acceptable to CID. A full set of plans should be submitted. A motion was made by Commissioner Salas to postpone the request to allow the applicant to provide further construction plans, seconded by Commissioner Nevarez, and POSTPONED by a vote of 4 0.
- 10. Case 061054— 2581 Calle de Cura, submitted by Gary and Laura Ramsey; a request for a zoning permit to allow renovations to the interior as well as the replacement of windows and repair and repainting of the exterior of a dwelling at this address. Zoned: Historical Residential (HR)
  Staff provided a brief review of this request. A concern was brought up by Commissioner Nevarez that this case would have the same problems as the other cases involving windows at this meeting. The applicant stated that all windows that will be required to meet CID requirements will be modified to meet these requirements. A motion was made by Commissioner Salas to approve the request, seconded by Commissioner Nevarez, and APPROVED by a vote of 3 0 1 (Commissioner Nevarez voted "Present").
- 11. Case 061055 2821 Cielo Grande Court, submitted by Zachary and Jodie Penn; a request for a zoning permit to allow the installation of an in-ground pool behind a dwelling under construction at this address. Zoned: Rural Farm (RF) Staff provided a brief review of this request. Tom Maese stated that the plans submitted do not contain a structural or an aesthetic design, therefore the PZHAC would be approving an incomplete application. A full set of plans should be submitted. A motion was made by Commissioner Nevarez to postpone the request to allow the applicant to provide further construction plans, seconded by Commissioner Houston, and POSTPONED by a vote of 4 0.
- 12. Case 061056 1680 Calle de Alvarez Suite C, submitted by Stefan Schaefer for Christopher Schaefer; a request to expand an existing 161 square foot patio service area by 290 square feet. Zoned: General Commercial (C) Staff provided a brief review of this request. Issues discussed included handicapped access to the operation as well as how the added serving space would affect existing parking requirements. Staff explained that since the applicant's hours of operation differed from the hours of operation of the other tenants, his would be the only operation using the parking lot, therefore all the spaces would be available. Tom Maese disagreed and stated that CID would need to determine if the parking, including ADA spaces, was adequate for the added use. Additionally, according to Mr. Maese, the drawings provided with the application were incomplete and that there was not enough information provided for CID to approve the plans.

#### **PZHAC ACTION:**

Staff provided a brief review of this request. Concerns discussed were that the size and style of the dwelling would not fit in with the development zone, or that the elevations did not fit the floorplan for the dwelling. According to Tom Maese, the plans submitted to the PZHAC would not be acceptable to CID. A full set of plans should be submitted. Additionally, the rock wall around the property would be considered under a separate permit. A motion was made by Commissioner Nevarez to postpone the request to allow the applicant to provide further construction plans, seconded by Commissioner Houston, and POSTPONED by a vote of 4-0.