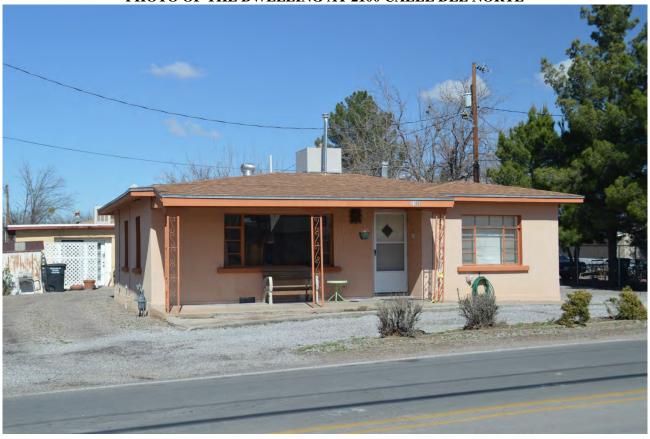

  Staff provided a brief review of this request. Tom Maese, Chief Inspector for CID, stated that there was a problem with two of the bedroom windows not meeting egress requirements and recommended that the PZHAC require the applicant to provide plans that would be approved by CID. A motion was made by Commissioner Salas to postpone the request to allow the applicant to provide information showing that the bedroom windows meet CID requirements for egress, seconded by Commissioner Nevarez, and POSTPONED by a vote of 4 0.
- 7. Case 061051 2447 Calle del Norte, submitted by Matilde Estrada; a request for a zoning permit to allow the replacement of nine windows on a dwelling at tis address. Zoned: Historical Residential (HR)

  Staff provided a brief review of this request. Commissioner Nevarez questioned whether or not the replacement windows should reflect what exists or can they be different. Tom Maese, Chief Inspector for CID, stated that none of the bedroom windows meet the requirements for egress, and since the structure has been significantly changed, it is no longer significant historically and must meet building code requirements for egress from bedrooms. A motion was made by Commissioner Houston to postpone the request, seconded by Commissioner Nevarez, and POSTPONED by a vote of 3 1 (Commissioner Salas voted no) to allow the applicant to provide Staff with a plan showing that the windows meet CID requirements and meet the style of the windows they are replacing.
- 8. Case 061052 2445 Calle de Santa Ana, submitted by ViCa One Inc. for Jack and Lisa Kirby; a request for a zoning permit to allow the construction of a new dwelling at this address. Zoned: Historical Residential (HR) Staff provided a brief review of this request. Concerns discussed were that the size and style of the dwelling would not fit in with the development zone, or that the elevations did not fit the floorplan for the dwelling. According to Tom Maese, the plans submitted to the PZHAC would not be acceptable to CID. A full set of plans should be submitted. Additionally, the rock wall around the property would be considered under a separate permit. A motion was made by Commissioner Nevarez to postpone the request to allow the applicant to provide further construction plans, seconded by Commissioner Houston, and POSTPONED by a vote of 4 0.