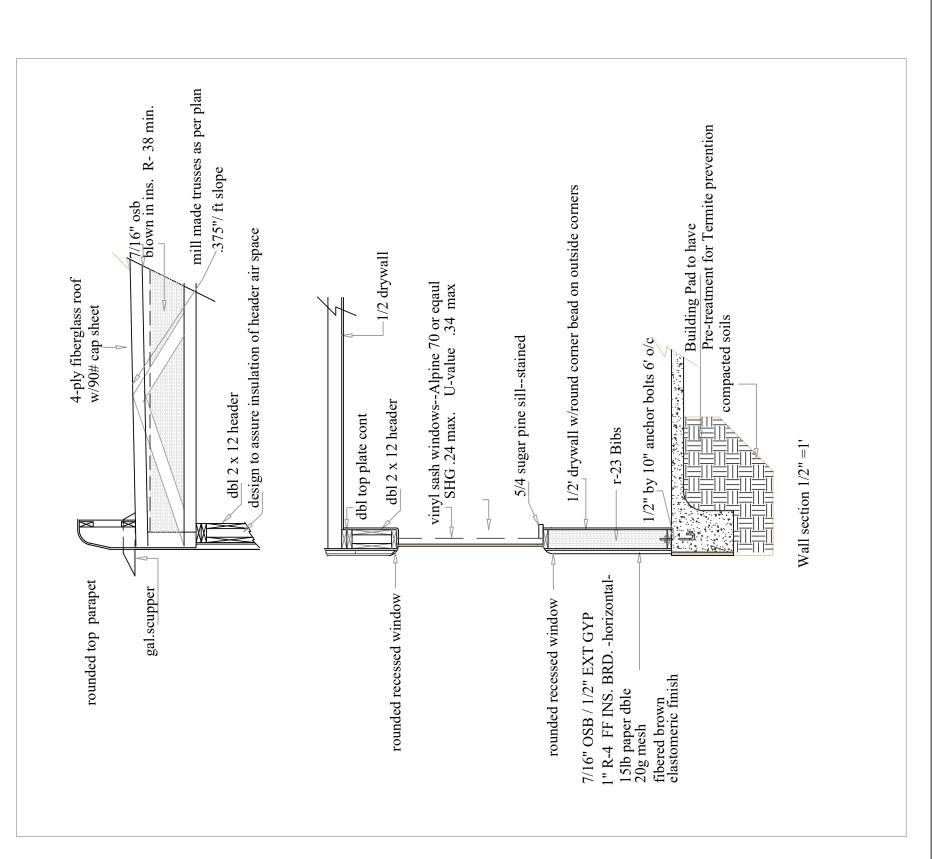

#### ARCHITECTURAL STYLES AND STANDARDS

18.33.170 Appendix A – Design standards with compliance checklist for the following architectural styles: Spanish Pueblo, Territorial, Spanish Mission, Northern New Mexico and Ranch Style. Each style and its design standards with compliance checklist are listed below with instructions for completing the checklist. The styles appear on separate pages for ease in copying for individual use.

#### SPANISH PUEBLO

Design standards with compliance checklist for the Spanish Pueblo architectural style. When completing a checklist, applicants shall circle all the components within individual items that apply to their application and annotate their responses as needed. If a component is not required and does not apply to the application, it should be marked "n/a."

A "1" in parentheses after a component indicates that staff will figure an appropriate range for proportion or size, location or number, etc., based on the development zone of the structure. Drawings and photographs to further illustrate components are available in the community development office.