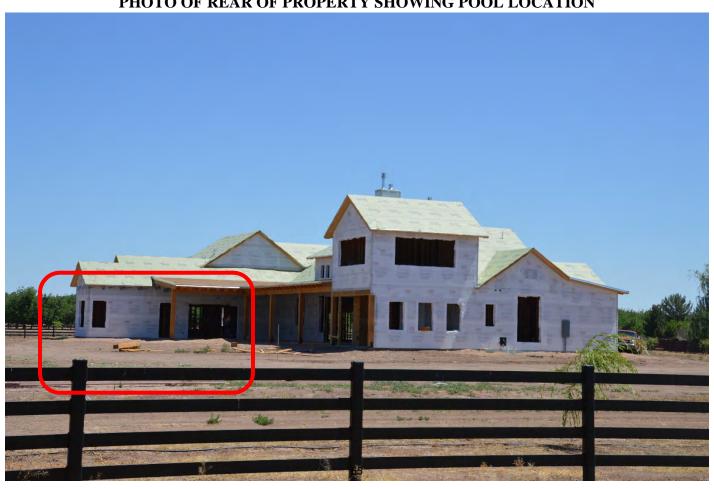

#### **Zoning Permits:**

- 1. Case 061047 2631 Calle Tercera, submitted by Frankie Torres, a request for a zoning permit to allow a rock wall to be constructed on the front property line of a residential property at this address. Zoned: Historical Residential (HR)
- 2. Case 061051 2447 Calle del Norte, submitted by Matilde Estrada; a request for a zoning permit to allow the replacement of nine windows on a dwelling at this address. Zoned: Historical Residential (HR) (Postponed at the June 1, 2020 PZHAC meeting)
- 3. Case 061052 2445 Calle de Santa Ana, submitted by ViCa One Inc. for Jack and Lisa Kirby; a request for a zoning permit to allow the construction of a new dwelling at this address. Zoned: Historical Residential (HR) (Postponed at the June 1, 2020 PZHAC meeting)
- 4. Case 060153 Calle Pacana, Lot 2 of the Sommer Grove Subdivision, submitted by ViCa One Inc. for Charles and Marilyn McMurray; a request for a zoning permit to allow the construction of a new dwelling at this address. Zoned: Historical Residential (HR) (Postponed at the June 1, 2020 PZHAC meeting)
- 5. Case 061055 2821 Cielo Grande Court, submitted by Zachary and Jodie Penn; a request for a zoning permit to allow the installation of an in-ground pool behind a new dwelling at this address. Zoned: Rural Farm (RF) (Postponed at the June 1, 2020 PZHAC meeting)
- 6. Case 061056 1680 Calle de Alvarez Suite C, submitted by Stefan Schaefer for Christopher Schaefer; a request to expand an existing 161 square foot patio service area by 294 square feet. Zoned: General Commercial (C) (Postponed at the June 1, 2020 PZHAC meeting)