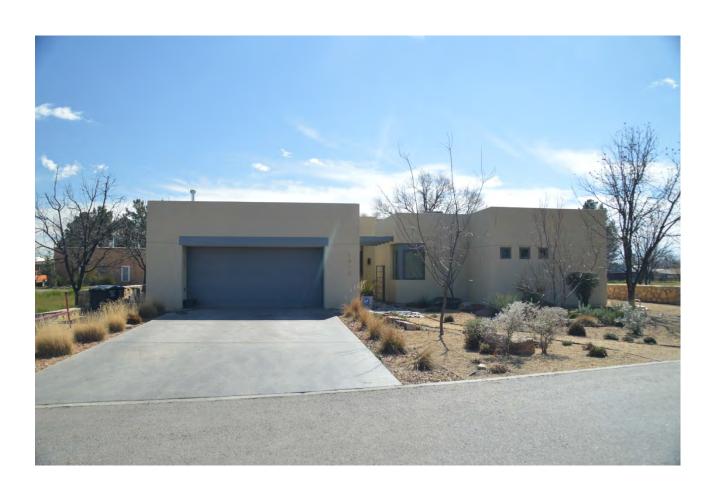

#### **Items:**

2445 Calle de Santa Ana, submitted by ViCa One Inc. for Jack and Lisa Kirby; a request for a zoning permit to allow the construction of a new dwelling at this address. Zoned: Historical Residential (HR)

The property, which is 4,792 square feet in size, is currently vacant and is located on the south side of Calle de Santa Ana between Calle Tercera and Call Cuarta. The dwelling, which will contain 1072 square feet of heated/cooled area with a 79 square foot covered porch at the front and a 107 square foot covered porch on the south side, will not have a garage. Setbacks will be about 20 feet to about 23 feet at the front (north side), about 19 feet on the east side, 9 to 14 feet on the south side, and about 7 feet on the west side. (Required setbacks are three feet all around.) Total height will be just under 13 feet. There is adequate space for the required parking of three off-street spaces. The color will be an earthtone color that is one of the colors in the catalog of colors acceptable to the Town.

Attached is a survey and site plan of the property, along with an elevation and floor plans for the dwelling. According to the applicant, the style and color of the dwelling will be similar to the other historic structures in the area.