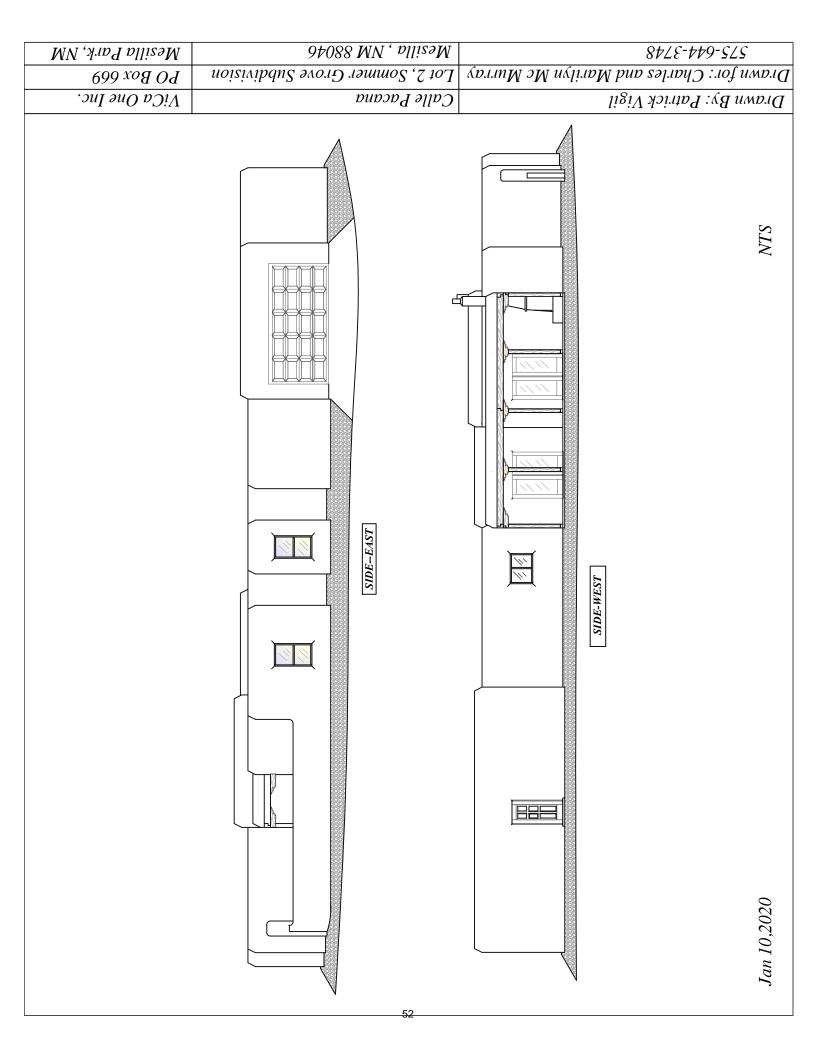

The property, which is 4,792 square feet in size, is currently vacant and is located on the south side of Calle de Santa Ana between Calle Tercera and Call Cuarta. The dwelling, which will contain 1072 square feet of heated/cooled area with a 79 square foot covered porch at the front and a 107 square foot covered porch on the south side, will not have a garage. Setbacks will be about 20 feet to about 23 feet at the front (north side), about 19 feet on the east side, 9 to 14 feet on the south side, and about 7 feet on the west side. (Required setbacks are three feet all around.) Total height will be just under 13 feet. There is adequate space for the required parking of three off-street spaces. The color will be an earthtone color that is one of the colors in the catalog of colors acceptable to the Town.

Attached is a survey and site plan of the property, along with an elevation and floor plans for the dwelling. According to the applicant, the style and color of the dwelling will be similar to the other historic structures in the area.