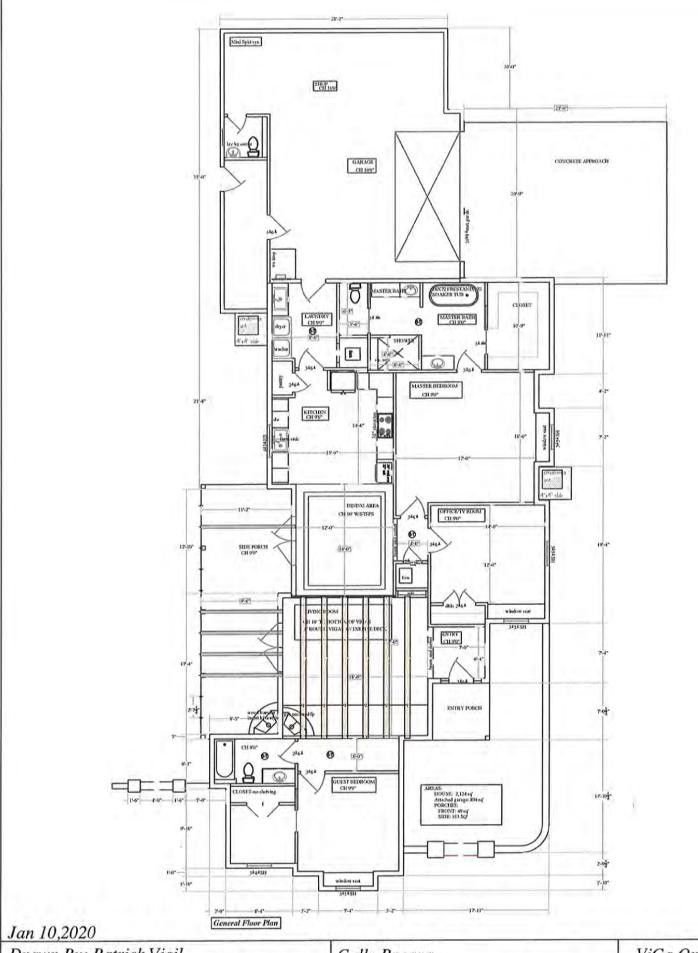

The property, which is 4,792 square feet in size, is currently vacant and is located on the south side of Calle de Santa Ana between Calle Tercera and Call Cuarta. The dwelling, which will contain 1072 square feet of heated/cooled area with a 79 square foot covered porch at the front and a 107 square foot covered porch on the south side, will not have a garage. Setbacks will be about 20 feet to about 23 feet at the front (north side), about 19 feet on the east side, 9 to 14 feet on the south side, and about 7 feet on the west side. (Required setbacks are three feet all around.) Total height will be just under 13 feet. There is adequate space for the required parking of three off-street spaces. The color will be an earthtone color that is one of the colors in the catalog of colors acceptable to the Town.

Attached is a survey and site plan of the property, along with an elevation and floor plans for the dwelling. According to the applicant, the style and color of the dwelling will be similar to the other historic structures in the area.