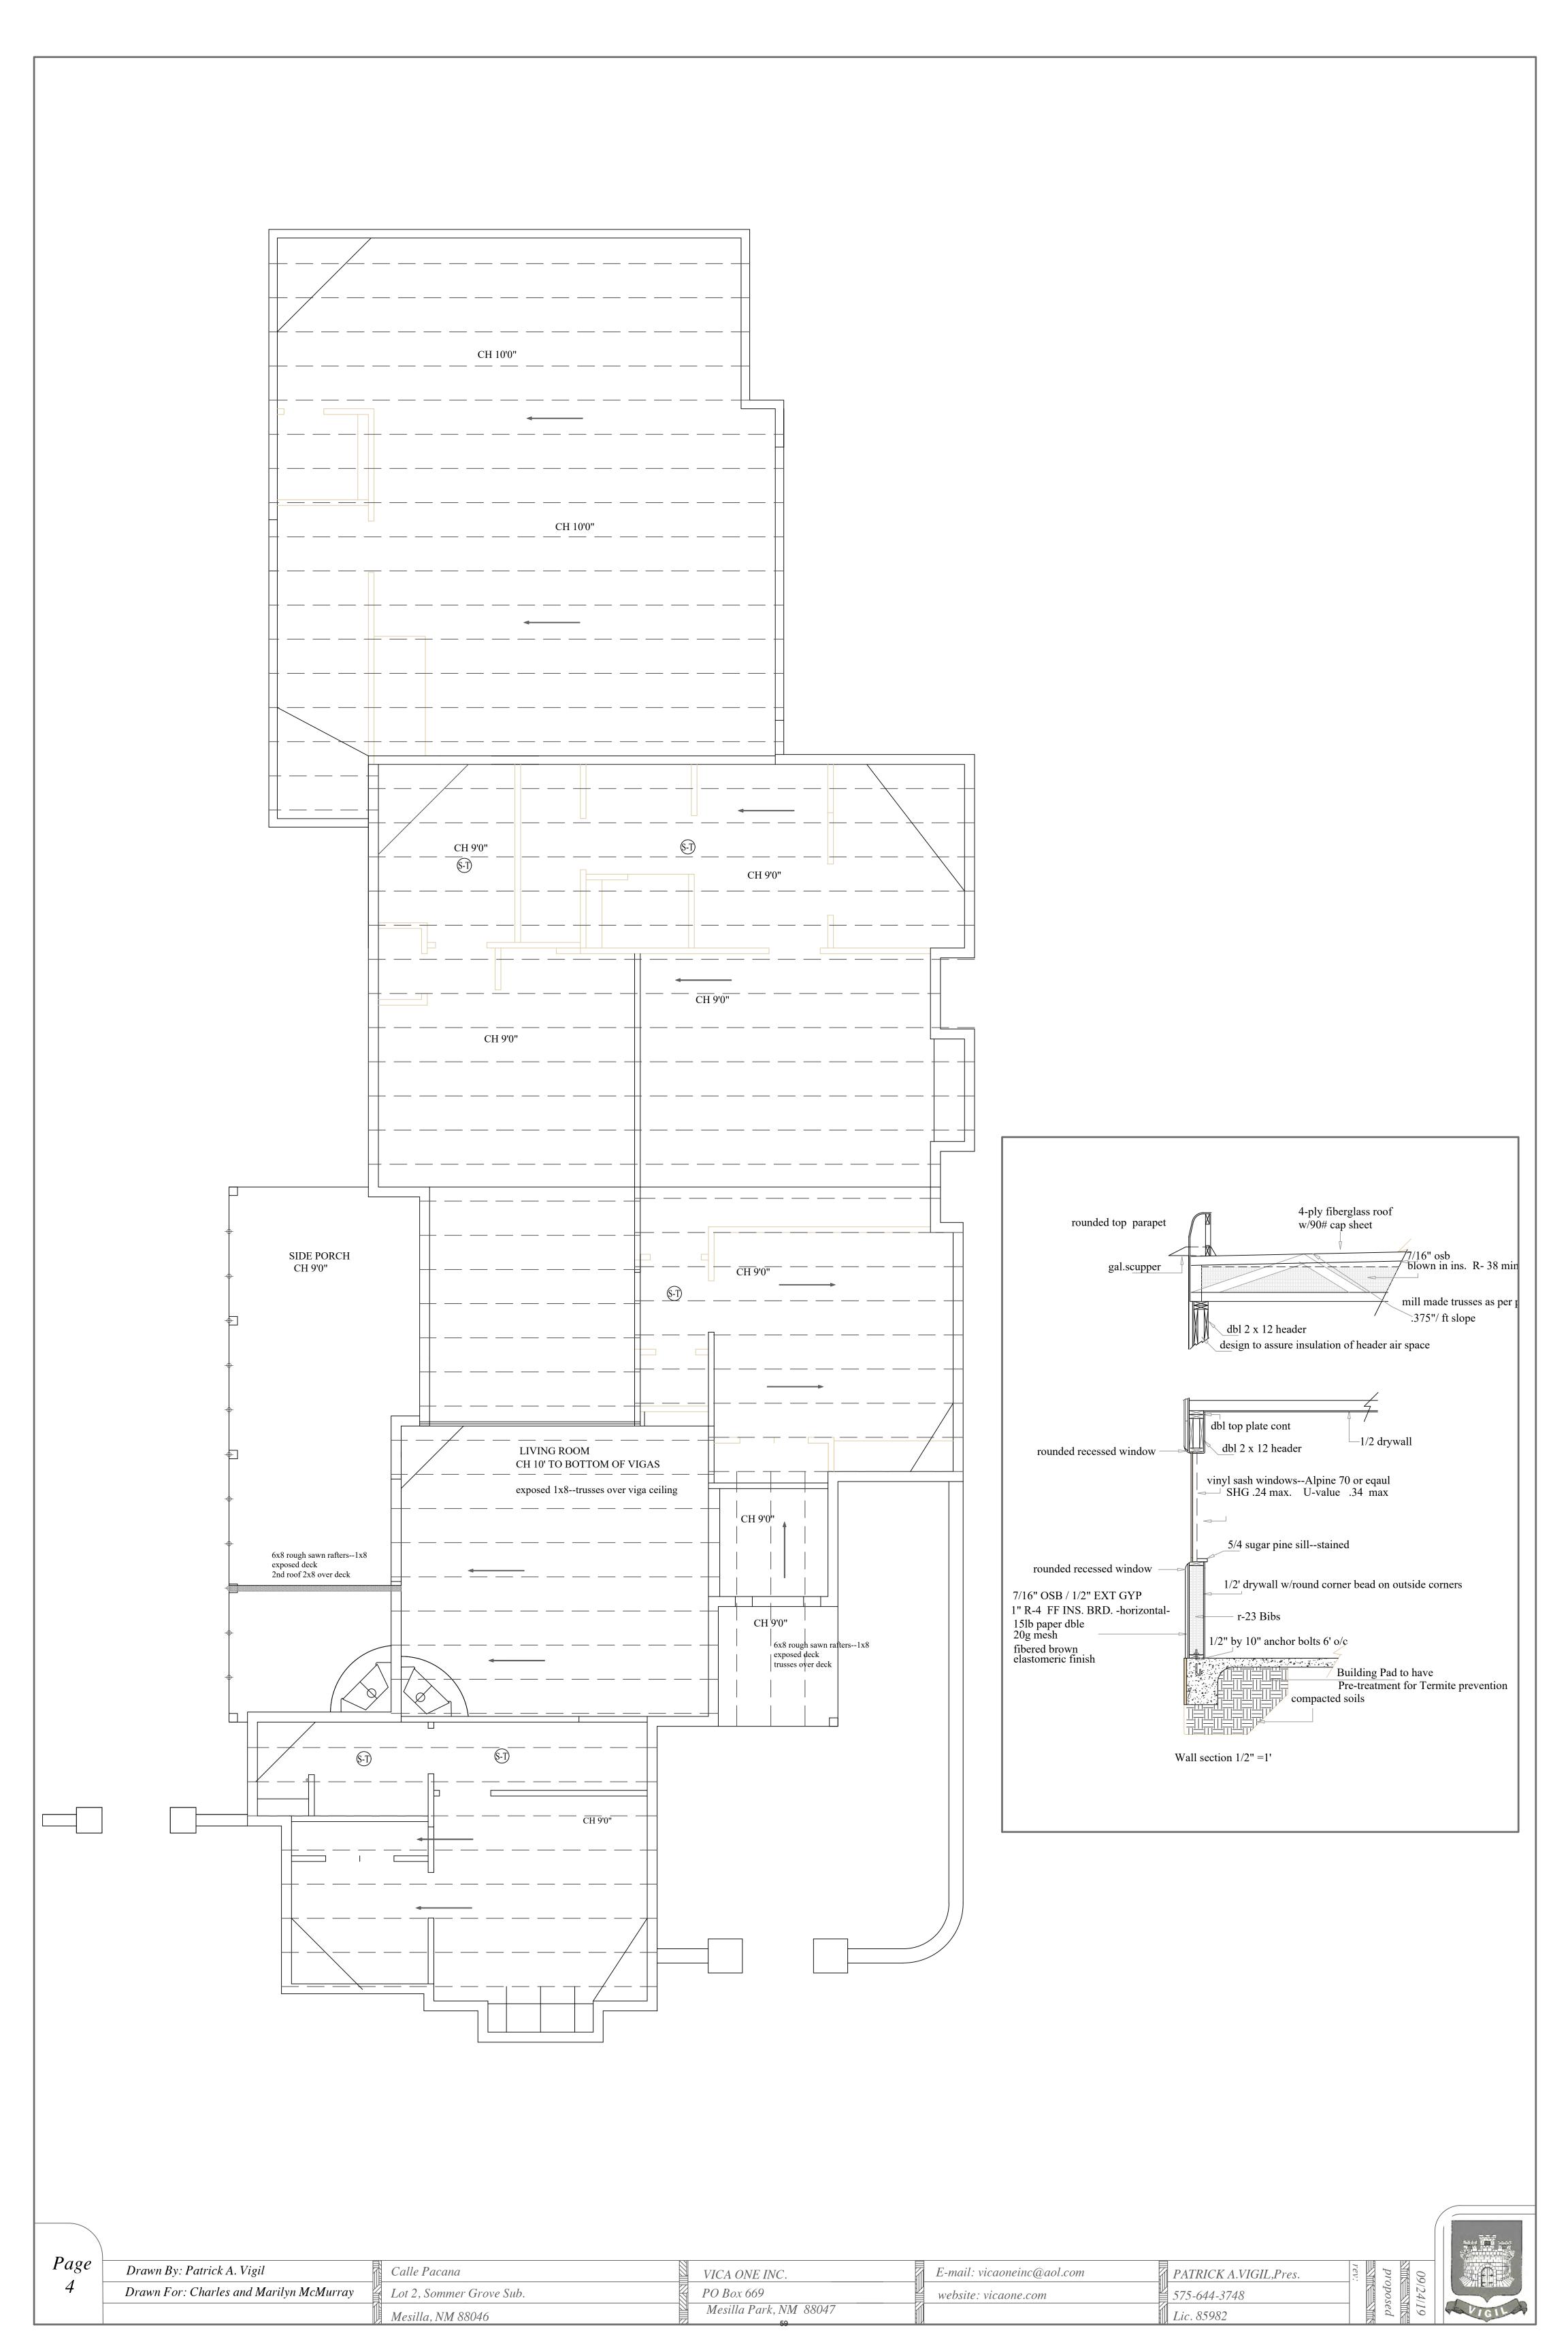

The property, which is 4,792 square feet in size, is currently vacant and is located on the south side of Calle de Santa Ana between Calle Tercera and Call Cuarta. The dwelling, which will contain 1072 square feet of heated/cooled area with a 79 square foot covered porch at the front and a 107 square foot covered porch on the south side, will not have a garage. Setbacks will be about 20 feet to about 23 feet at the front (north side), about 19 feet on the east side, 9 to 14 feet on the south side, and about 7 feet on the west side. (Required setbacks are three feet all around.) Total height will be just under 13 feet. There is adequate space for the required parking of three off-street spaces. The color will be an earthtone color that is one of the colors in the catalog of colors acceptable to the Town.

Attached is a survey and site plan of the property, along with an elevation and floor plans for the dwelling. According to the applicant, the style and color of the dwelling will be similar to the other historic structures in the area.