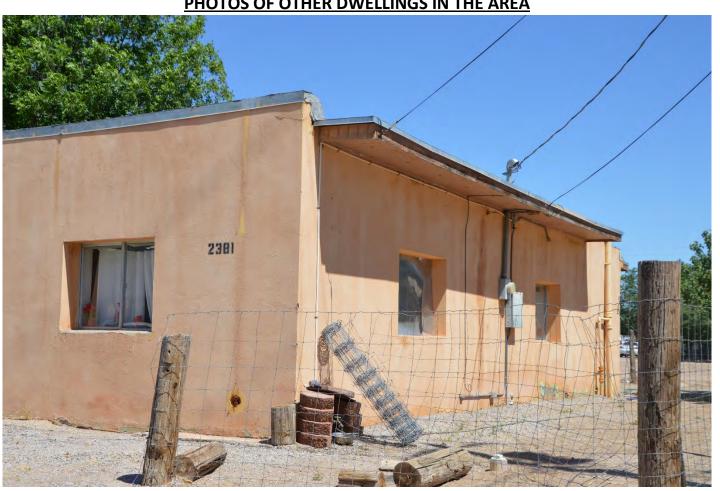

and POSTPONED by a vote of 4-0.

## Doña Ana County, NM

**General Reference Maps** 

2014 Aerial Addresses County Address Points

Select S

### Maps Legend

#### **Map Themes**

Parcels

**UDC** Zoning

Roads and Transportation

**NM House Districts** 

**NM Senate Districts** 

County Commission Districts

City Council Districts

Median Household Income

General Land Ownership

Account Number: R0400568
Parcel Number: 4006138205103
Owner: KIRBY JACK F & LISA F
Mail Address: PO BOX 172

**Subdivision:** SOUTHWEST ADDITION

TO MESILLA 201

Property Address: 2445 CALLE DE

SANTA ANA Acres: 0



### **VIEW OF THE PROPERTY FROM CALLE DE SANTA ANA**



**PHOTOS OF OTHER DWELLLINGS IN THE AREA** 



## **PHOTOS OF OTHER DWELLINGS IN THE AREA**





## **PHOTOS OF OTHER DWELLINGS IN THE AREA**





Witness My Hand And Seal Of Office, Lynn J. Ellins, County Clerk, Dona Ana, NM

Deputy

Rafael Garcia

Return to Dona Ana Title Company File No. 1986377-DA07 JRP

#### WARRANTY DEED (Joint Tenants)

Christopher A. Fierro and Natalia Fierro, husband and wife, for consideration paid, grant(s) to Jack F. Kirby and Lisa F. Kirby, husband and wife whose address is 1018 010 de 010, LC, hm 88005, Las Cruces, NM 88005 as joint tenants the following described real estate in Dona Ana County New Mexico:

#### Tract 1

A Tract of land situated in the Town of Mesilla, Dona Ana County, New Mexico, being part of Lot 1, Block L of the Southwest Addition to the Town of Mesilla and also being part of Serial No. 11A-177 as shown on the USRS Property Maps and being more particularly described as follows t