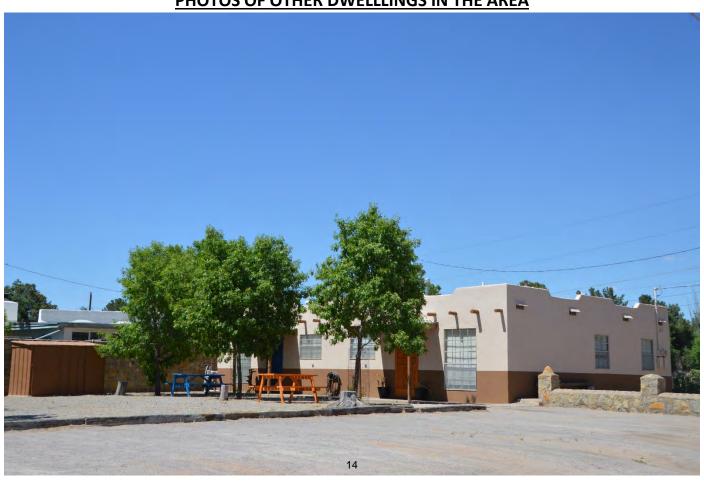

st to allow the applicant to provide further construction plans, seconded by Commissioner Houston, and POSTPONED by a vote of 4-0.

## Doña Ana County, NM

**General Reference Maps** 

2014 Aerial Addresses County Address Points

Select S

### Maps Legend

#### **Map Themes**

Parcels

**UDC** Zoning

Roads and Transportation

**NM House Districts** 

**NM Senate Districts** 

County Commission Districts

City Council Districts

Median Household Income

General Land Ownership

Account Number: R0400568
Parcel Number: 4006138205103
Owner: KIRBY JACK F & LISA F
Mail Address: PO BOX 172

**Subdivision:** SOUTHWEST ADDITION

TO MESILLA 201

Property Address: 2445 CALLE DE

SANTA ANA Acres: 0



### **VIEW OF THE PROPERTY FROM CALLE DE SANTA ANA**



**PHOTOS OF OTHER DWELLLINGS IN THE AREA** 



## **PHOTOS OF OTHER DWELLINGS IN THE AREA**





## **PHOTOS OF OTHER DWELLINGS IN THE AREA**





Witness My Hand And Seal Of Office, Lynn J. Ellins, County Clerk, Dona Ana, NM

Deputy

Rafael Garcia

Return to Dona Ana Title Company File No. 1986377-DA07 JRP

#### WARRANTY DEED (Joint Tenants)

Christopher A. Fierro and Natalia Fierro, husband and wife, for consideration paid, grant(s) to Jack F. Kirby and Lisa F. Kirby, husband and wife whose address is 1018 010 de 010, LC, hm 88005, Las Cruces, NM 88005 as joint tenants the following described real estate in Dona Ana County New Mexico:

#### Tract 1

A Tract of land situated in the Town of Mesilla, Dona Ana County, New Mexico, being part of Lot 1, Block L of the Southwest Addition to the Town of Mesilla and also being part of Serial