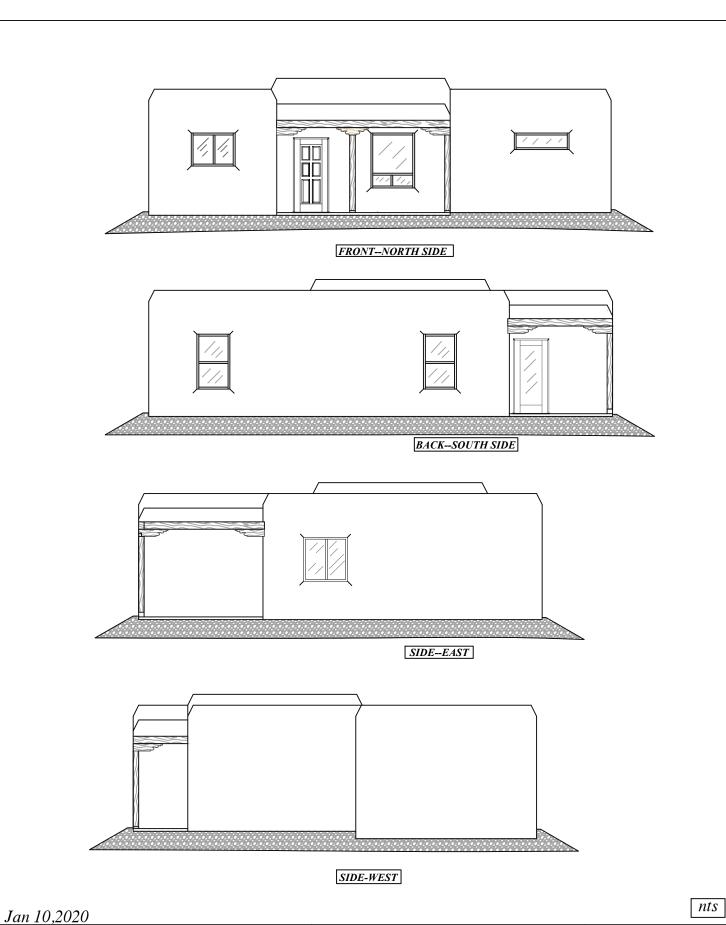

The property, which is 4,792 square feet in size, is currently vacant and is located on the south side of Calle de Santa Ana between Calle Tercera and Call Cuarta. The dwelling, which will contain 1072 square feet of heated/cooled area with a 79 square foot covered porch at the front and a 107 square foot covered porch on the south side, will not have a garage. Setbacks will be about 20 feet to about 23 feet at the front (north side), about 19 feet on the east side, 9 to 14 feet on the south side, and about 7 feet on the west side. (Required setbacks are three feet all around.) Total height will be just under 13 feet. There is adequate space for the required parking of three off-street spaces. The color will be an earthtone color that is one of the colors in the catalog of colors acceptable to the Town.

Attached is a survey and site plan of the property, along with an elevation and floor plans for the dwelling. According to the applicant, the style and color of the dwelling will be similar to the other historic structures in the area.