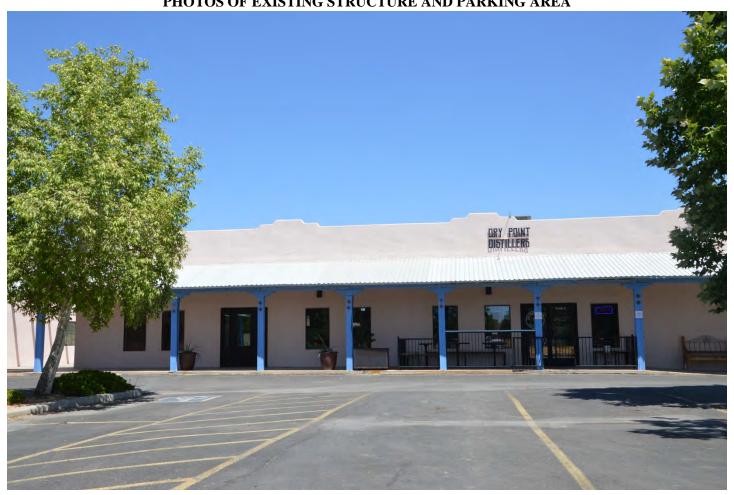

The applicant for this case, Christopher Schaefer, asked the PZHAC what further information he needed to provide and who he should provide it to — Mesilla or CID. Commission Chair suggested that the applicant meet with CID first to determine what CID is expecting, then bring the information to Staff. Tom Maese stated that this is a commercial project, and that architectural or engineered plans are required. Since these were not provided, the application to the PZHAC is incomplete. Mr. Schaefer explained why the plans were simple. Mr. Maese stated that the only reason this was coming before CID was because of the ADA requirements. A motion was made by Commissioner Houston to postpone the request to allow the applicant to provide further details and information about the ADA parking and a revised drawing showing the removal of the fence between the two patio sections. This was seconded by Commissioner Salas and POSTPONED by a vote of 4-0.