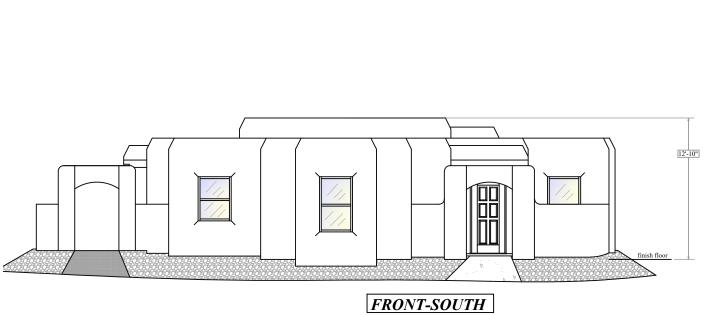

The property, which is 4,792 square feet in size, is currently vacant and is located on the south side of Calle de Santa Ana between Calle Tercera and Call Cuarta. The dwelling, which will contain 1072 square feet of heated/cooled area with a 79 square foot covered porch at the front and a 107 square foot covered porch on the south side, will not have a garage. Setbacks will be about 20 feet to about 23 feet at the front (north side), about 19 feet on the east side, 9 to 14 feet on the south side, and about 7 feet on the west side. (Required setbacks are three feet all around.) Total height will be just under 13 feet. There is adequate space for the required parking of three off-street spaces. The color will be an earthtone color that is one of the colors in the catalog of colors acceptable to the Town.

Attached is a survey and site plan of the property, along with an elevation and floor plans for the dwelling. According to the applicant, the style and color of the dwelling will be similar to the other historic structures in the area.