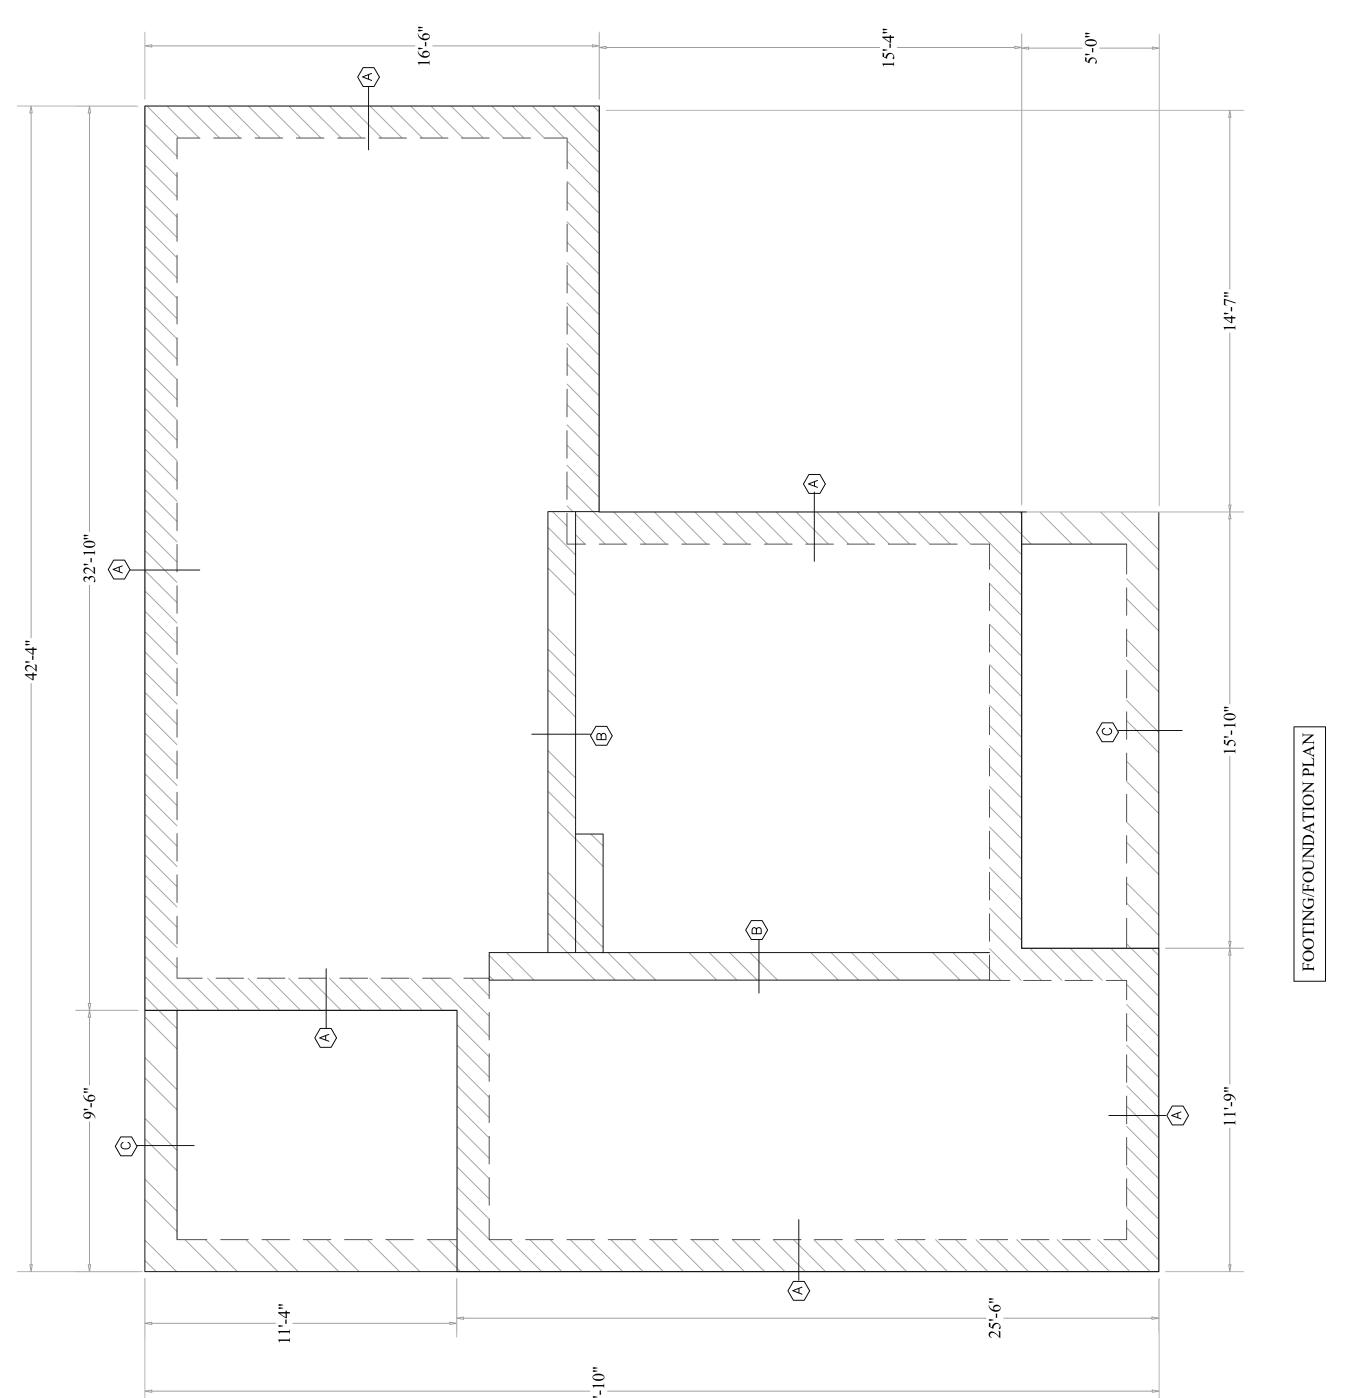

#### **Items:**

2445 Calle de Santa Ana, submitted by ViCa One Inc. for Jack and Lisa Kirby; a request for a zoning permit to allow the construction of a new dwelling at this address. Zoned: Historical Residential (HR)

The property, which is 4,792 square feet in size, is currently vacant and is located on the south side of Calle de Santa Ana between Calle Tercera and Call Cuarta. The dwelling, which will contain 1072 square feet of heated/cooled area with a 79 square foot covered porch at the front and a 107 square foot covered porch on the south side, will not have a garage. Setbacks will be about 20 feet to about 23 feet at the front (north side), about 19 feet on the east side, 9 to 14 feet on the south side, and about 7 feet on the west side. (Required setbacks are three feet all around.) Total height will be just under 13 feet. There is adequate space for the required parking of three off-street spaces. The color will be an earthtone color that is one of the colors in the catalog of colors acceptable to the Town.

Attached is a survey and site plan of the property, along with an elevation and floor plans for the dwelling. According to the applicant, the style and color of the dwelling will be similar to the other historic structures in the area.