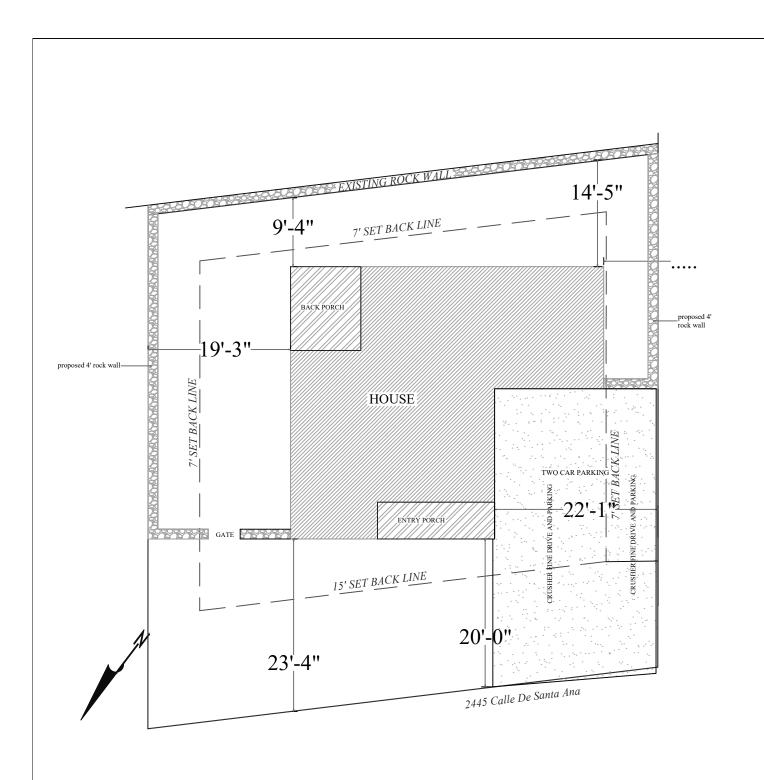

The property, which is 4,792 square feet in size, is currently vacant and is located on the south side of Calle de Santa Ana between Calle Tercera and Call Cuarta. The dwelling, which will contain 1072 square feet of heated/cooled area with a 79 square foot covered porch at the front and a 107 square foot covered porch on the south side, will not have a garage. Setbacks will be about 20 feet to about 23 feet at the front (north side), about 19 feet on the east side, 9 to 14 feet on the south side, and about 7 feet on the west side. (Required setbacks are three feet all around.) Total height will be just under 13 feet. There is adequate space for the required parking of three off-street spaces. The color will be an earthtone color that is one of the colors in the catalog of colors acceptable to the Town.