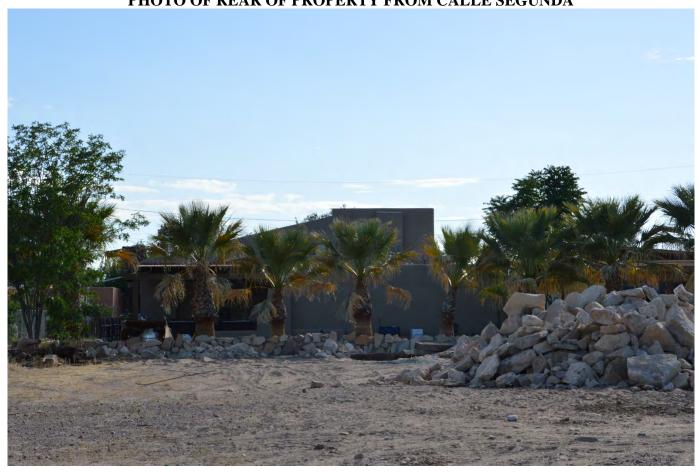

#### **Zoning Permits:**

- 1. Case 061047 2631 Calle Tercera, submitted by Frankie Torres, a request for a zoning permit to allow a rock wall to be constructed on the front property line of a residential property at this address. Zoned: Historical Residential (HR)
- 2. Case 061051 2447 Calle del Norte, submitted by Matilde Estrada; a request for a zoning permit to allow the replacement of nine windows on a dwelling at this address. Zoned: Historical Residential (HR) (Postponed at the June 1, 2020 PZHAC meeting)
- 3. Case 061052 2445 Calle de Santa Ana, submitted by ViCa One Inc. for Jack and Lisa Kirby; a request for a zoning permit to allow the construction of a new dwelling at this address. Zoned: Historical Residential (HR) (Postponed at the June 1, 2020 PZHAC meeting)
- 4. Case 060153 Calle Pacana, Lot 2 of the Sommer Grove Subdivision, submitted by ViCa One Inc. for Charles and Marilyn McMurray; a request for a zoning permit to allow the construction of a new dwelling at this address. Zoned: Historical Residential (HR) (Postponed at the June 1, 2020 PZHAC meeting)
- 5. Case 061055 2821 Cielo Grande Court, submitted by Zachary and Jodie Penn; a request for a zoning permit to allow the installation of an in-ground pool behind a new dwelling at this address. Zoned: Rural Farm (RF) (Postponed at the June 1, 2020 PZHAC meeting)
- 6. Case 061056 1680 Calle de Alvarez Suite C, submitted by Stefan Schaefer for Christopher Schaefer; a request to expand an existing 161 square foot patio service area by 294 square feet. Zoned: General Commercial (C) (Postponed at the June 1, 2020 PZHAC meeting)

  Staff provided a brief review of this request and the fact that the case was delayed by the recent moratorium on building in the Historic Residential zone. There were no issues. A motion was made by Commissioner Houston to approve the request, seconded by Commissioner Salas, and APPROVED by a vote of 4 0.
- 4. Case 061045 2391 Calle de Parian, submitted by Robert Reynolds, a request for a zoning permit to allow the replacement of a door and two windows on a storage building at this address. Zoned: Historical Residential (HR) Staff provided a brief review of this request and the fact that the case was postponed in order to allow the applicant to provide more information and details about the replacement windows. Staff also provided a brief history of the structure as provided by the applicant. There were no building code issues. Commission Chair Lucero brought up the fact that the original frames for the original plate glass was wood, and the frames are now metal. She also stated that the structure is in the Historic District and that the new windows should look like the existing windows. A motion was made by Commissioner Salas to approve the request, seconded by Commissioner Houston, and APPROVED by a vote of 4 0 WITH THE FOLLOWING CONDITIONS:
  - 1. THE NEW WINDOWS SHOULD BE SLIDERS THAT OPEN FROM SIDE-T-SIDE, AND
  - 2. THE WINDOWS SHALL APPEAR TO HAVE DIVIDED LITES.
- 5. Case 061047 2631 Calle Tercera, submitted by Frankie Torres, a request for a zoning permit to allow a rock wall to be constructed on the front property line of a residential property at this address. Zoned: Historical Residential (HR) Staff provided a brief review of this request and the fact that the case was postponed in order to allow the applicant to provide specific details about the location of the front wall and how the clear-sight-triangle requirements for the two driveways would be met. Staff explained that the applicant did provide a rough diagram shortly before the meeting, and that this diagram was e-mailed to the Commissioners prior to the meeting. Discussion centered around whether the wall would create problems with the clear-sight-triangle, and it was determined that the diagram provided was not clear enough to use to make a decision. A motion was made by Commissioner Salas to postpone the request, seconded by Commissioner Houston, and POSTPONED by a vote of 4 0 to allow the applicant to provide Staff with a better diagram showing further details about the wall.
- 6. Case 061050 319 Capri Arc, submitted by Sam McBurney; a request for a zoning permit to allow the replacement of eleven windows on a dwelling at tis address. Zoned: Residential, one acre (R-1)