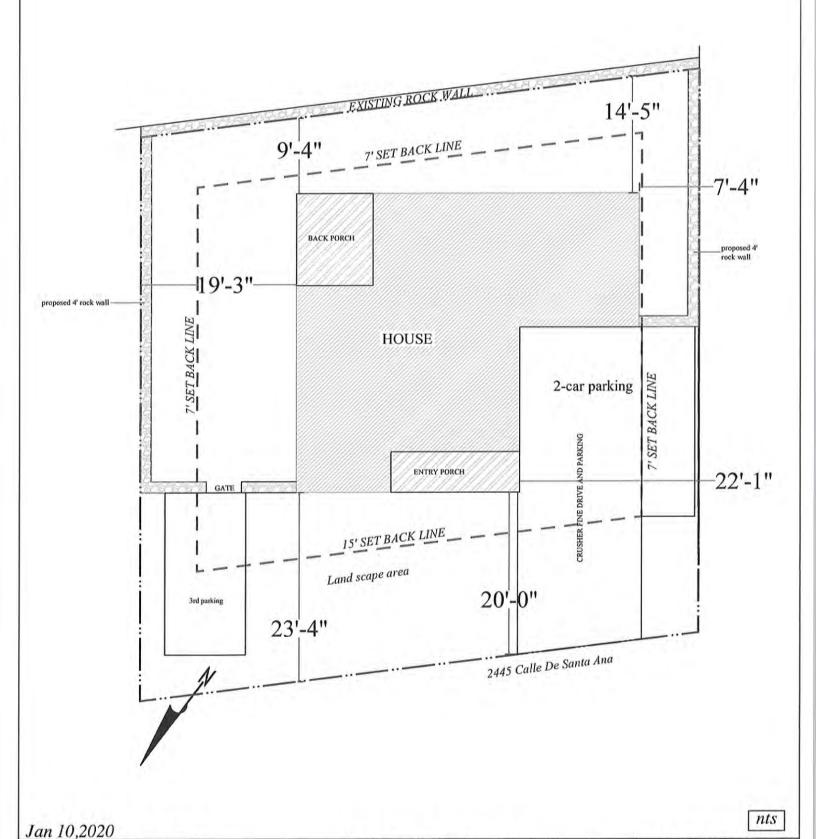

#### **Items:**

2445 Calle de Santa Ana, submitted by ViCa One Inc. for Jack and Lisa Kirby; a request for a zoning permit to allow the construction of a new dwelling at this address. Zoned: Historical Residential (HR)

The property, which is 4,792 square feet in size, is currently vacant and is located on the south side of Calle de Santa Ana between Calle Tercera and Call Cuarta. The dwelling, which will contain 1072 square feet of heated/cooled area with a 79 square foot covered porch at the front and a 107 square foot covered porch on the south side, will not have a garage. Setbacks will be about 20 feet to about 23 feet at the front (north side), about 19 feet on the east side, 9 to 14 feet on the south side, and about 7 feet on the west side. (Required setbacks are three feet all around.) Total height will be just under 13 feet. There is adequate space for the required parking of three off-street spaces. The color will be an earthtone color that is one of the colors in the catalog of colors acceptable to the Town.

Attached is a survey and site plan of the property, along with an elevation and floor plans for the dwelling. According to the applicant, the style and color of the dwelling will be similar to the other historic structures in the area.