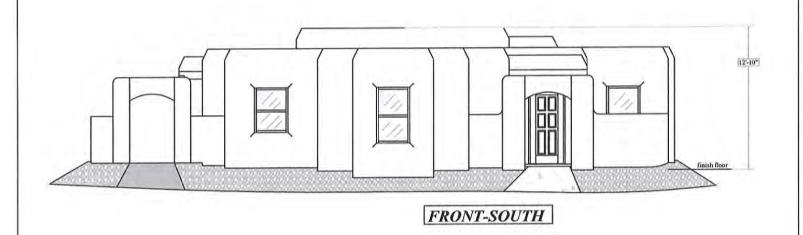

The property, which is 4,792 square feet in size, is currently vacant and is located on the south side of Calle de Santa Ana between Calle Tercera and Call Cuarta. The dwelling, which will contain 1072 square feet of heated/cooled area with a 79 square foot covered porch at the front and a 107 square foot covered porch on the south side, will not have a garage. Setbacks will be about 20 feet to about 23 feet at the front (north side), about 19 feet on the east side, 9 to 14 feet on the south side, and about 7 feet on the west side. (Required setbacks are three feet all around.) Total height will be just under 13 feet. There is adequate space for the required parking of three off-street spaces. The color will be an earthtone color that is one of the colors in the catalog of colors acceptable to the Town.

Attached is a survey and site plan of the property, along with an elevation and floor plans for the dwelling. According to the applicant, the style and color of the dwelling will be similar to the other historic structures in the area.

All necessary utilities and access are available to the property. Both water and sewer are available from the Town

The proposed structure is Spanish Pueblo in style (see attached check list) and appears to be similar to or compatible with some of the other structures that have been built in the area. (This is one of the five styles that is allowed by the Yguado Plan for new dwellings in the Town.) The PZHAC will need to determine if the style of the proposed structure is indeed compatible with the development zone for the property.