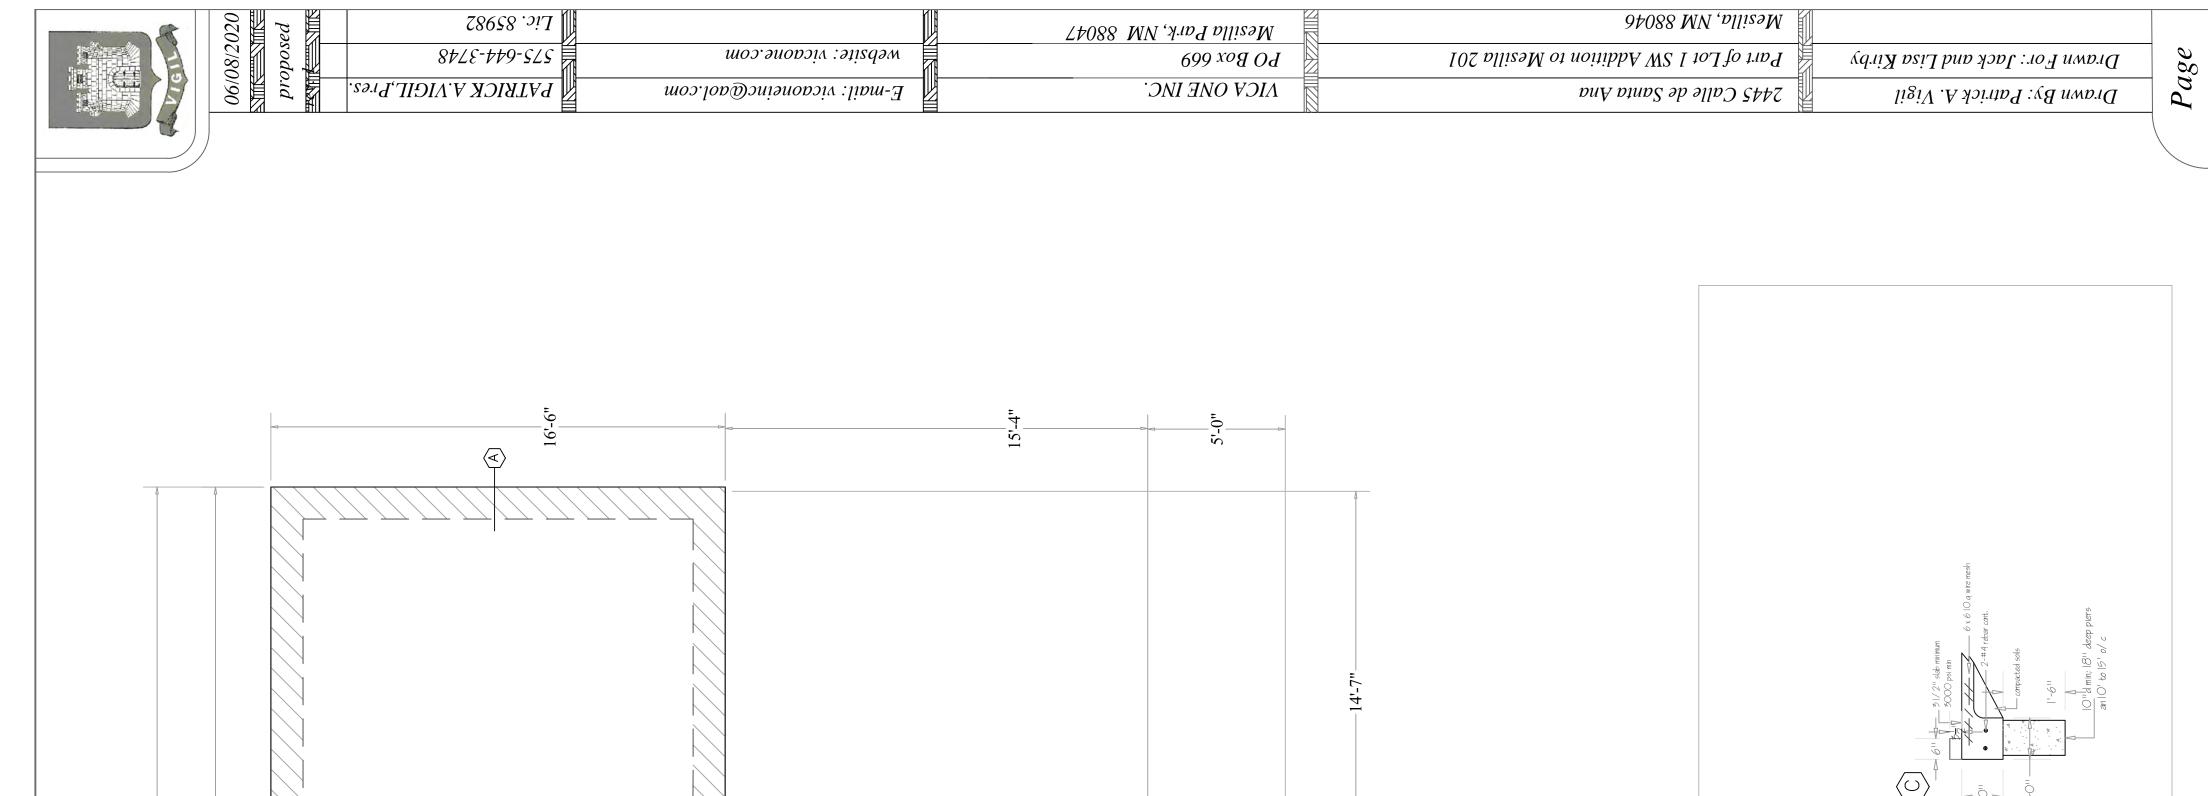

#### **Items:**

2445 Calle de Santa Ana, submitted by ViCa One Inc. for Jack and Lisa Kirby; a request for a zoning permit to allow the construction of a new dwelling at this address. Zoned: Historical Residential (HR)

The property, which is 4,792 square feet in size, is currently vacant and is located on the south side of Calle de Santa Ana between Calle Tercera and Call Cuarta. The dwelling, which will contain 1072 square feet of heated/cooled area with a 79 square foot covered porch at the front and a 107 square foot covered porch on the south side, will not have a garage. Setbacks will be about 20 feet to about 23 feet at the front (north side), about 19 feet on the east side, 9 to 14 feet on the south side, and about 7 feet on the west side. (Required setbacks are three feet all around.) Total height will be just under 13 feet. There is adequate space for the required parking of three off-street spaces. The color will be an earthtone color that is one of the colors in the catalog of colors acceptable to the Town.

Attached is a survey and site plan of the property, along with an elevation and floor plans for the dwelling. According to the applicant, the style and color of the dwelling will be similar to the other historic structures in the area.