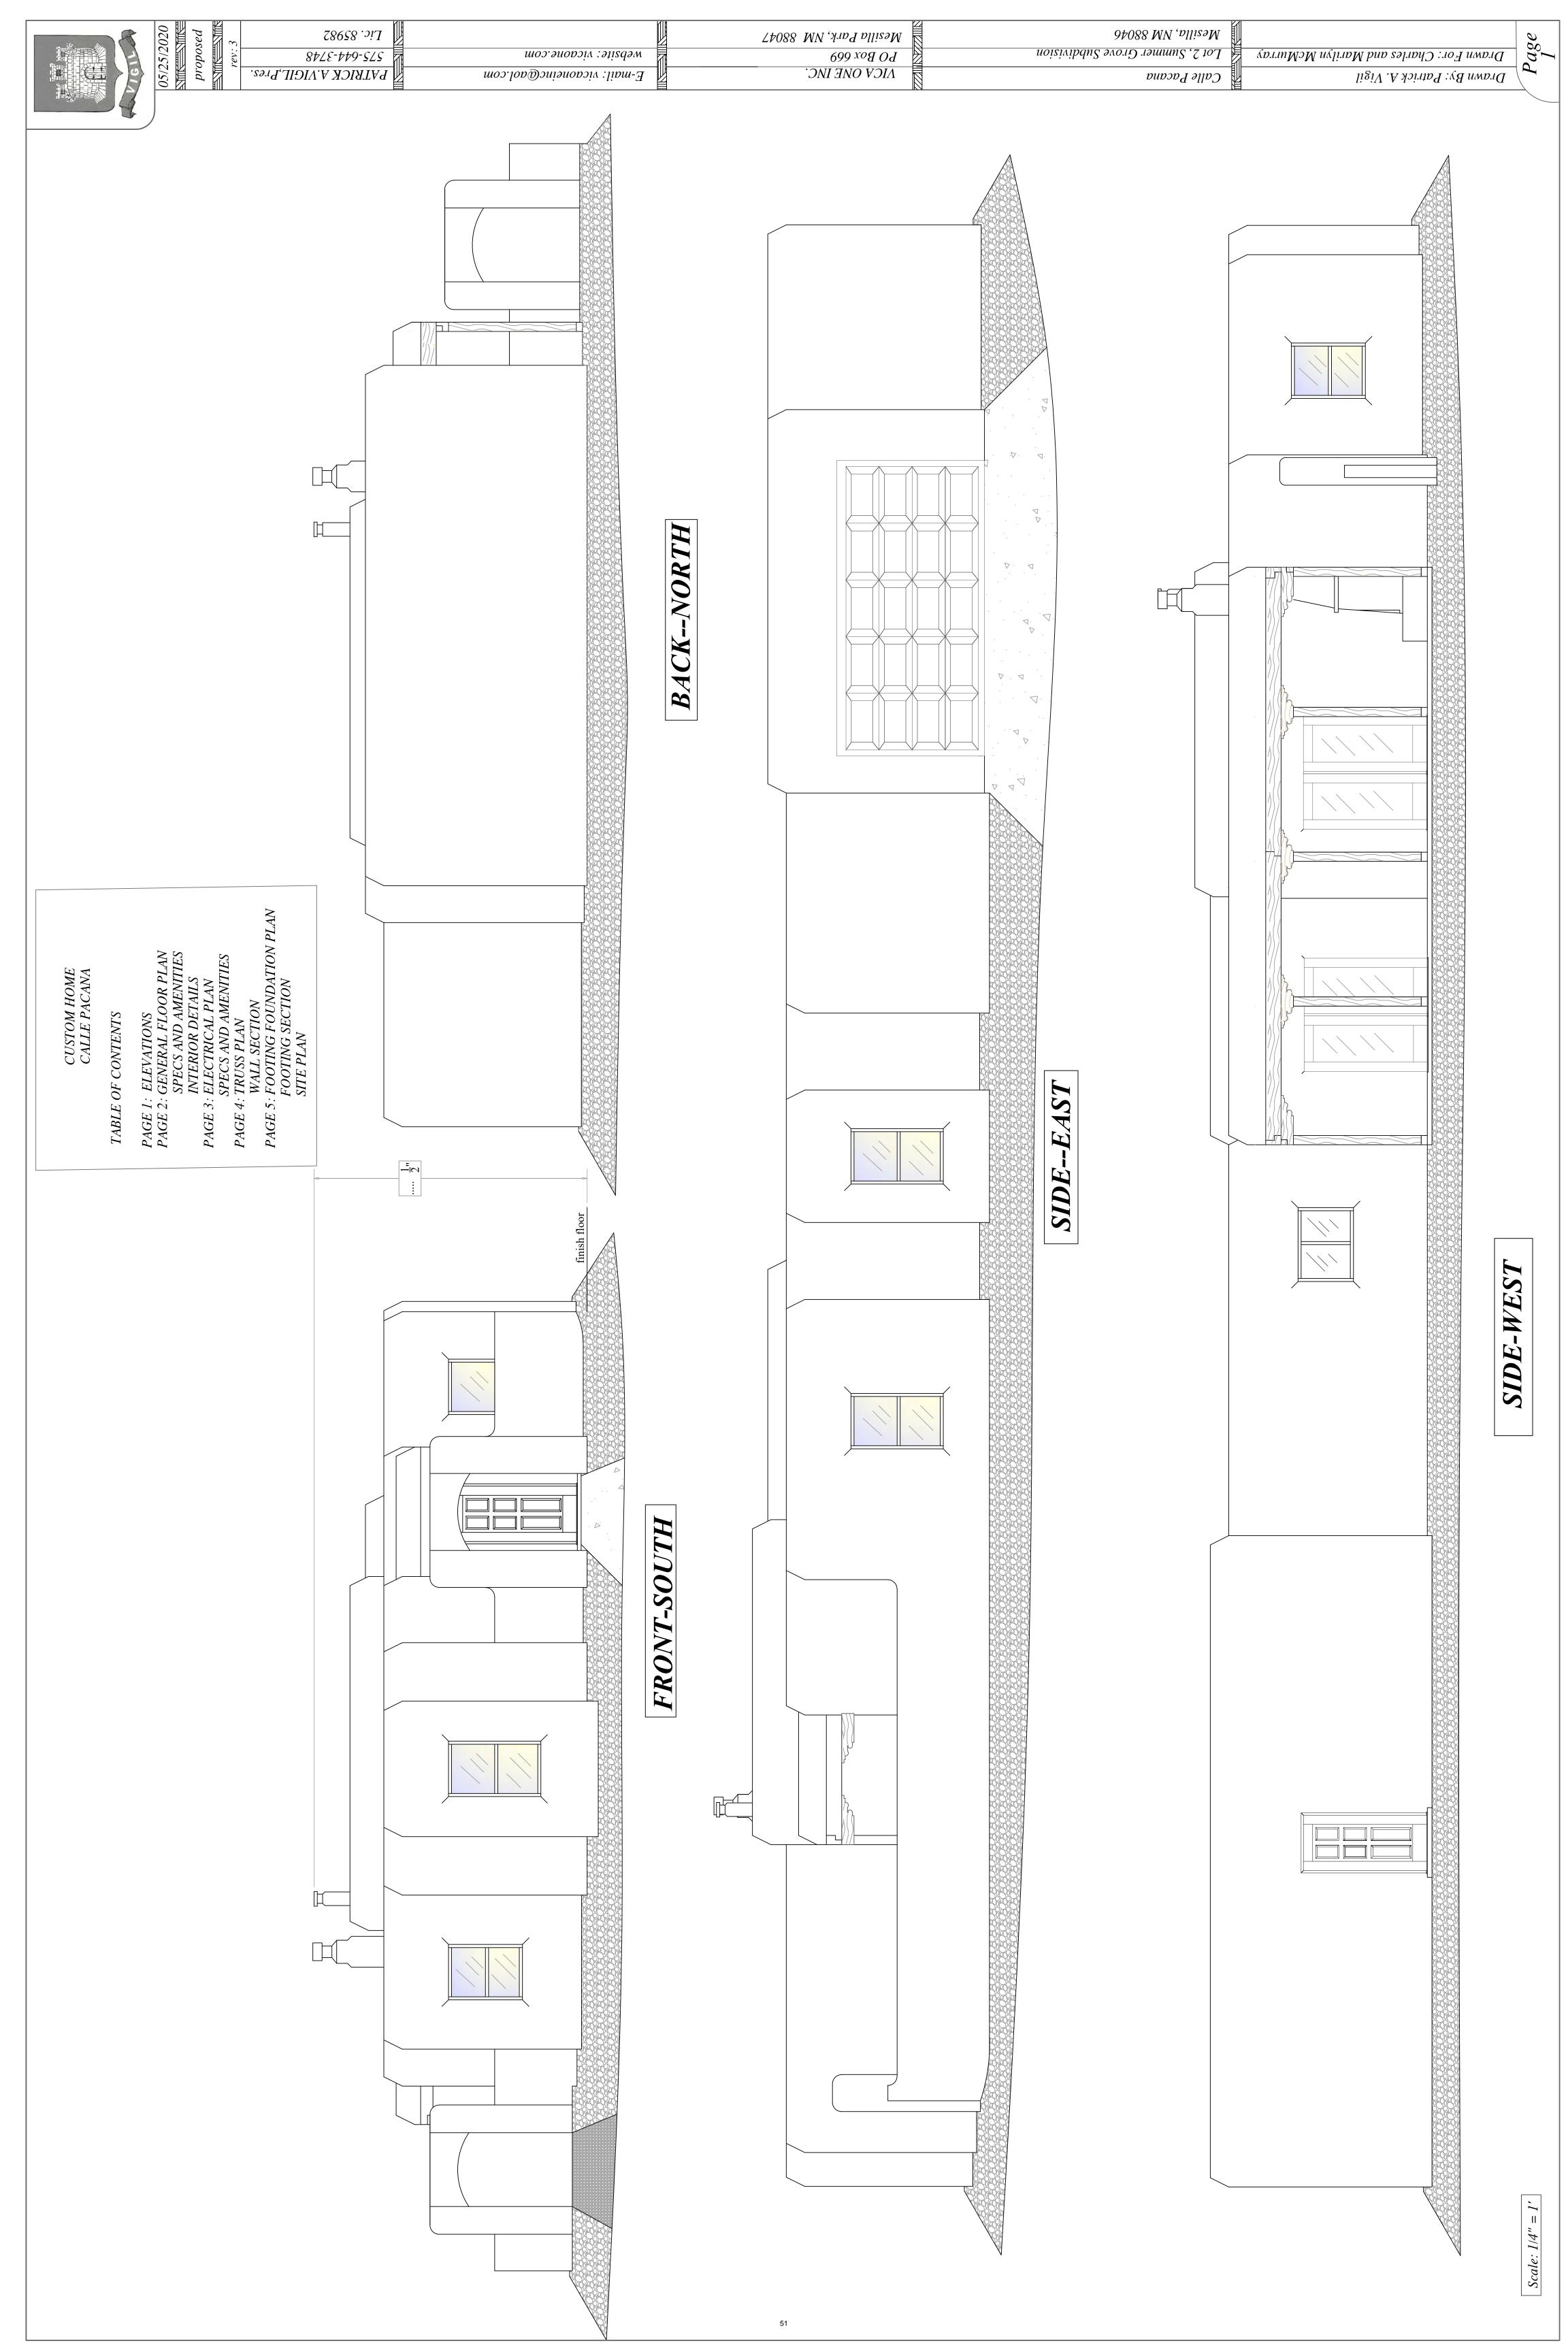

The property, which is 4,792 square feet in size, is currently vacant and is located on the south side of Calle de Santa Ana between Calle Tercera and Call Cuarta. The dwelling, which will contain 1072 square feet of heated/cooled area with a 79 square foot covered porch at the front and a 107 square foot covered porch on the south side, will not have a garage. Setbacks will be about 20 feet to about 23 feet at the front (north side), about 19 feet on the east side, 9 to 14 feet on the south side, and about 7 feet on the west side. (Required setbacks are three feet all around.) Total height will be just under 13 feet. There is adequate space for the required parking of three off-street spaces. The color will be an earthtone color that is one of the colors in the catalog of colors acceptable to the Town.

Attached is a survey and site plan of the property, along with an elevation and floor plans for the dwelling. According to the applicant, the style and color of the dwelling will be similar to the other historic structures in the area.

All necessary utilities and access are available to the property. Both water and sewer are available from the Town

The proposed structure is Spanish Pueblo in style (see attached check list) and appears to be similar to or compatible with some of the other structures that have been built in the area. (This is one of the five styles that is allowed by the Yguado Plan for new dwellings in the Town.) The PZHAC will need to determine if the style of the proposed structure is indeed compatible with the development zone for the property.