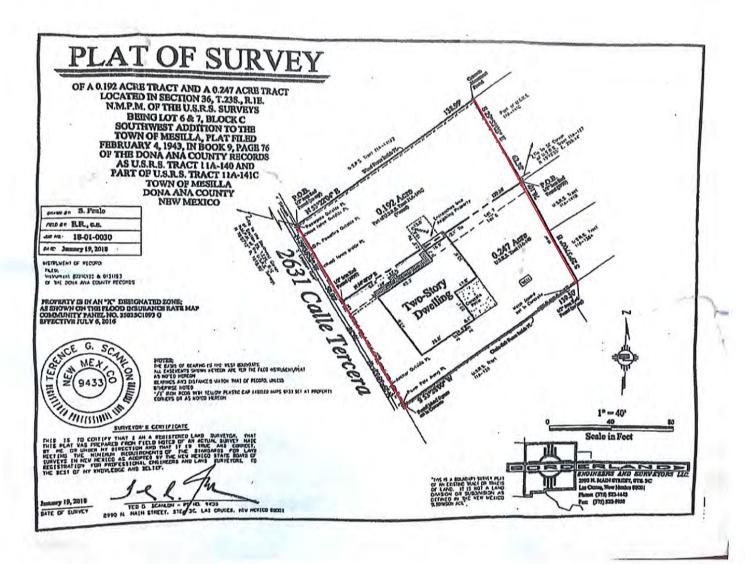

The property, which is 4,792 square feet in size, is currently vacant and is located on the south side of Calle de Santa Ana between Calle Tercera and Call Cuarta. The dwelling, which will contain 1072 square feet of heated/cooled area with a 79 square foot covered porch at the front and a 107 square foot covered porch on the south side, will not have a garage. Setbacks will be about 20 feet to about 23 feet at the front (north side), about 19 feet on the east side, 9 to 14 feet on the south side, and about 7 feet on the west side. (Required setbacks are three feet all around.) Total height will be just under 13 feet. There is adequate space for the required parking of three off-street spaces. The color will be an earthtone color that is one of the colors in the catalog of colors acceptable to the Town.

Attached is a survey and site plan of the property, along with an elevation and floor plans for the dwelling. According to the applicant, the style and color of the dwelling will be similar to the other historic structures in the area.