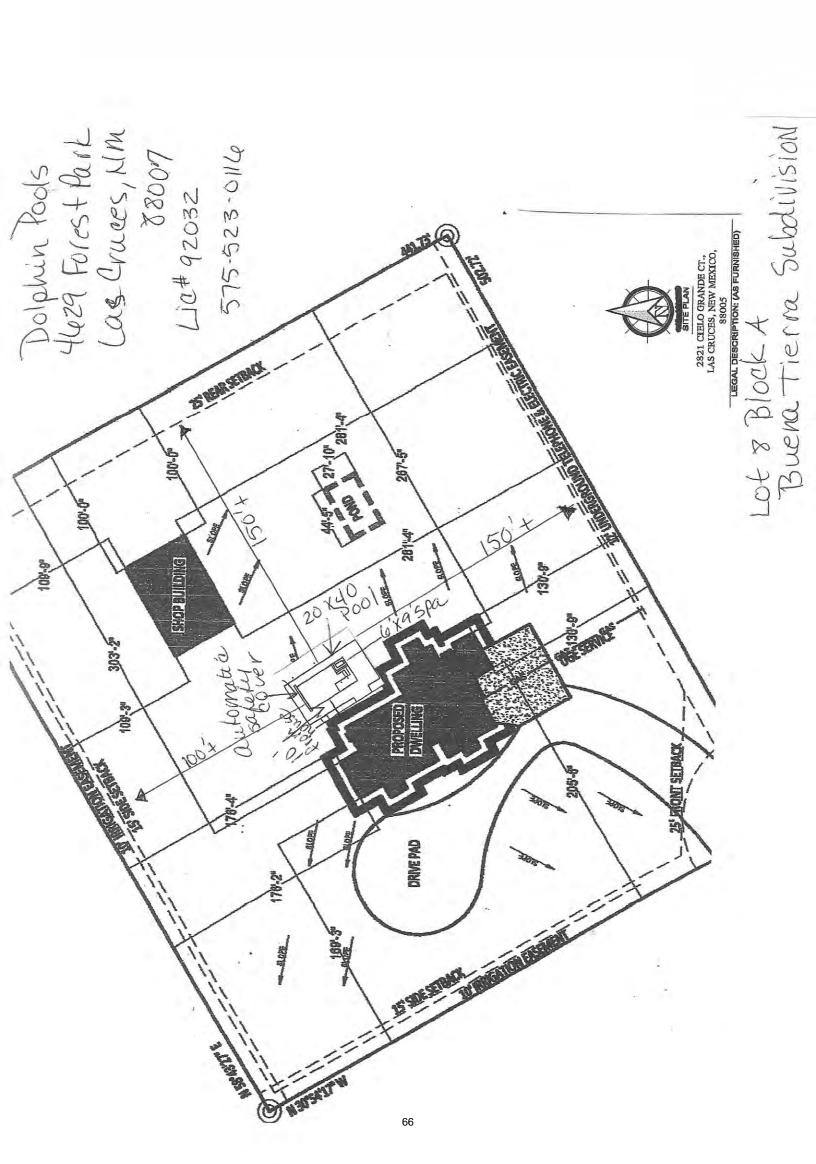

#### **Zoning Permits:**

- 1. Case 061047 2631 Calle Tercera, submitted by Frankie Torres, a request for a zoning permit to allow a rock wall to be constructed on the front property line of a residential property at this address. Zoned: Historical Residential (HR)
- 2. Case 061051 2447 Calle del Norte, submitted by Matilde Estrada; a request for a zoning permit to allow the replacement of nine windows on a dwelling at this address. Zoned: Historical Residential (HR) (Postponed at the June 1, 2020 PZHAC meeting)
- 3. Case 061052 2445 Calle de Santa Ana, submitted by ViCa One Inc. for Jack and Lisa Kirby; a request for a zoning permit to allow the construction of a new dwelling at this address. Zoned: Historical Residential (HR) (Postponed at the June 1, 2020 PZHAC meeting)
- 4. Case 060153 Calle Pacana, Lot 2 of the Sommer Grove Subdivision, submitted by ViCa One Inc. for Charles and Marilyn McMurray; a request for a zoning permit to allow the construction of a new dwelling at this address. Zoned: Historical Residential (HR) (Postponed at the June 1, 2020 PZHAC meeting)
- 5. Case 061055 2821 Cielo Grande Court, submitted by Zachary and Jodie Penn; a request for a zoning permit to allow the installation of an in-ground pool behind a new dwelling at this address. Zoned: Rural Farm (RF) (Postponed at the June 1, 2020 PZHAC meeting)
- 6. Case 061056 1680 Calle de Alvarez Suite C, submitted by Stefan Schaefer for Christopher Schaefer; a request to expand an existing 161 square foot patio service area by 294 square feet. Zoned: General Commercial (C) (Postponed at the June 1, 2020 PZHAC meeting)

The property, which is 4,792 square feet in size, is currently vacant and is located on the south side of Calle de Santa Ana between Calle Tercera and Call Cuarta. The dwelling, which will contain 1072 square feet of heated/cooled area with a 79 square foot covered porch at the front and a 107 square foot covered porch on the south side, will not have a garage. Setbacks will be about 20 feet to about 23 feet at the front (north side), about 19 feet on the east side, 9 to 14 feet on the south side, and about 7 feet on the west side. (Required setbacks are three feet all around.) Total height will be just under 13 feet. There is adequate space for the required parking of three off-street spaces. The color will be an earthtone color that is one of the colors in the catalog of colors acceptable to the Town.