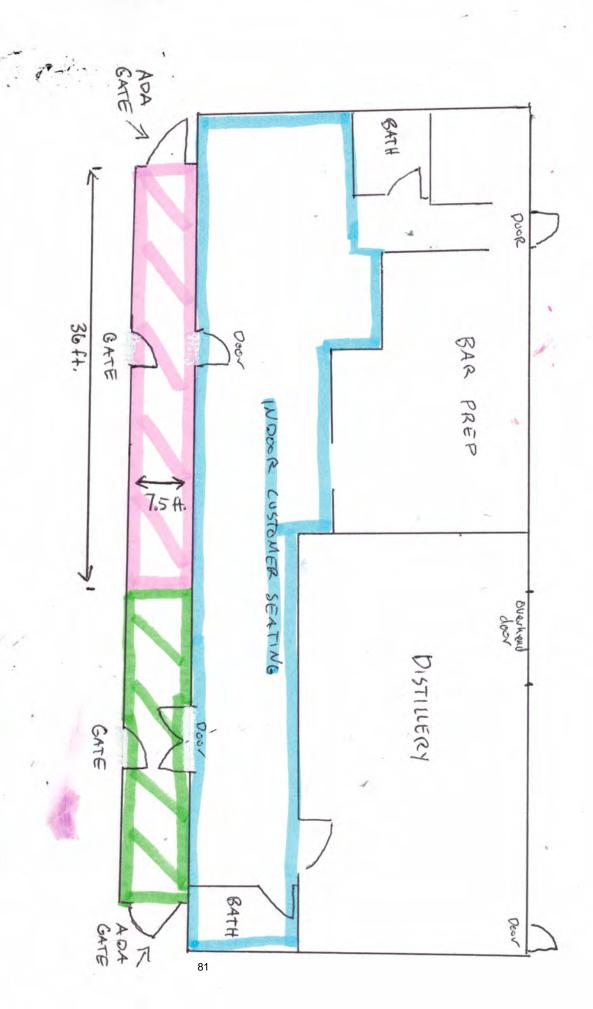

The applicant for this case, Christopher Schaefer, asked the PZHAC what further information he needed to provide and who he should provide it to — Mesilla or CID. Commission Chair suggested that the applicant meet with CID first to determine what CID is expecting, then bring the information to Staff. Tom Maese stated that this is a commercial project, and that architectural or engineered plans are required. Since these were not provided, the application to the PZHAC is incomplete. Mr. Schaefer explained why the plans were simple. Mr. Maese stated that the only reason this was coming before CID was because of the ADA requirements. A motion was made by Commissioner Houston to postpone the request to allow the applicant to provide further details and information about the ADA parking and a revised drawing showing the removal of the fence between the two patio sections. This was seconded by Commissioner Salas and POSTPONED by a vote of 4-0.