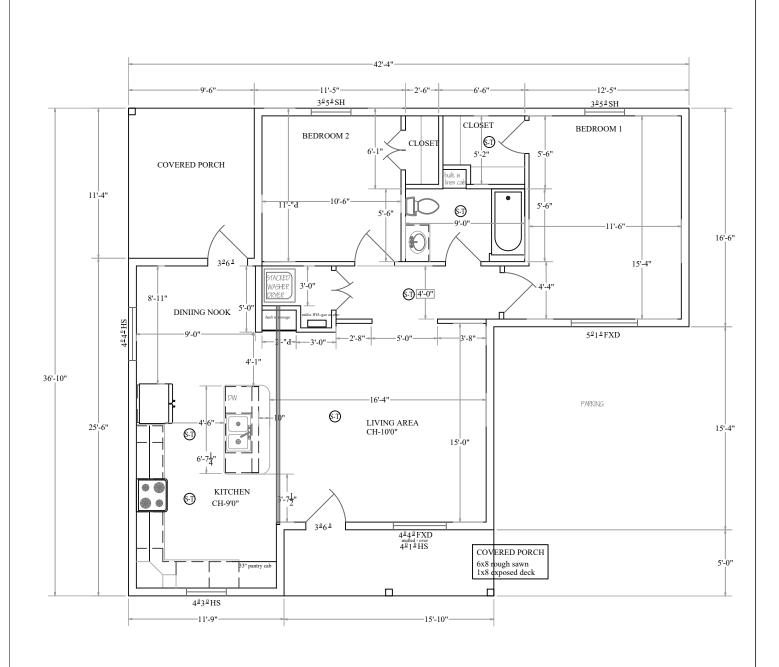

#### **Items:**

2445 Calle de Santa Ana, submitted by ViCa One Inc. for Jack and Lisa Kirby; a request for a zoning permit to allow the construction of a new dwelling at this address. Zoned: Historical Residential (HR)

The property, which is 4,792 square feet in size, is currently vacant and is located on the south side of Calle de Santa Ana between Calle Tercera and Call Cuarta. The dwelling, which will contain 1072 square feet of heated/cooled area with a 79 square foot covered porch at the front and a 107 square foot covered porch on the south side, will not have a garage. Setbacks will be about 20 feet to about 23 feet at the front (north side), about 19 feet on the east side, 9 to 14 feet on the south side, and about 7 feet on the west side. (Required setbacks are three feet all around.) Total height will be just under 13 feet. There is adequate space for the required parking of three off-street spaces. The color will be an earthtone color that is one of the colors in the catalog of colors acceptable to the Town.

Attached is a survey and site plan of the property, along with an elevation and floor plans for the dwelling. According to the applicant, the style and color of the dwelling will be similar to the other historic structures in the area.