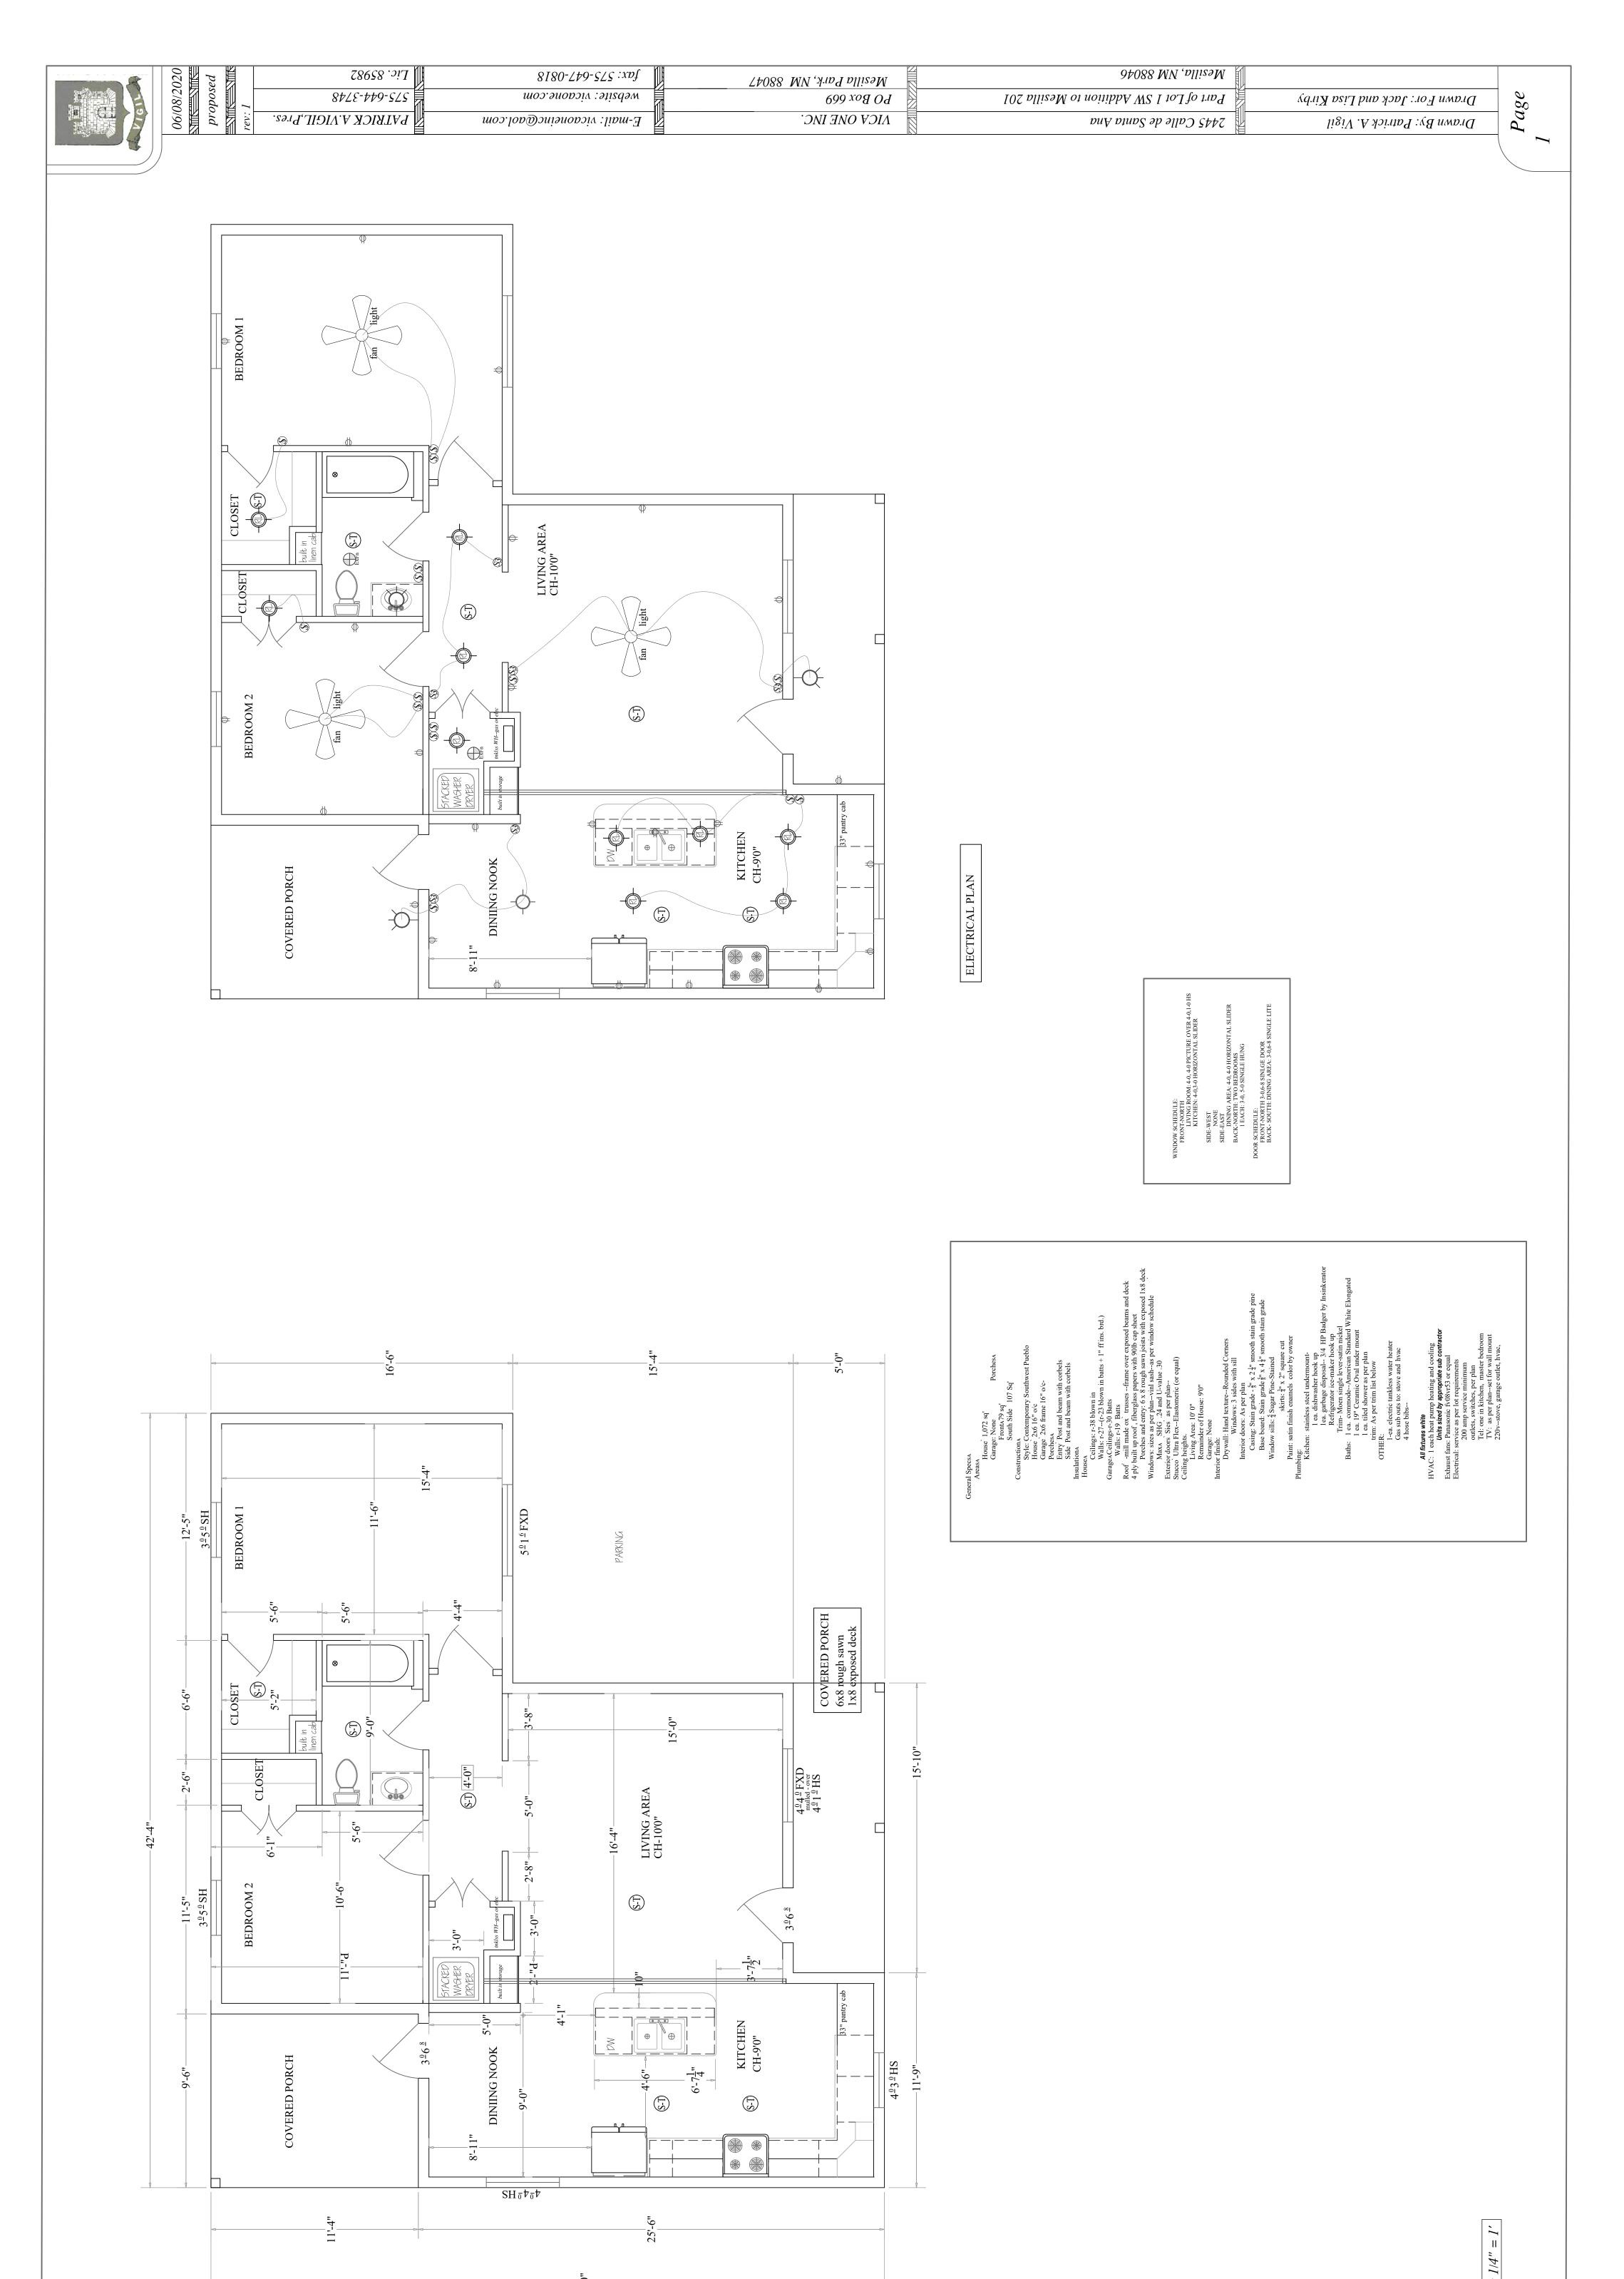

#### **Items:**

2445 Calle de Santa Ana, submitted by ViCa One Inc. for Jack and Lisa Kirby; a request for a zoning permit to allow the construction of a new dwelling at this address. Zoned: Historical Residential (HR)

The property, which is 4,792 square feet in size, is currently vacant and is located on the south side of Calle de Santa Ana between Calle Tercera and Call Cuarta. The dwelling, which will contain 1072 square feet of heated/cooled area with a 79 square foot covered porch at the front and a 107 square foot covered porch on the south side, will not have a garage. Setbacks will be about 20 feet to about 23 feet at the front (north side), about 19 feet on the east side, 9 to 14 feet on the south side, and about 7 feet on the west side. (Required setbacks are three feet all around.) Total height will be just under 13 feet. There is adequate space for the required parking of three off-street spaces. The color will be an earthtone color that is one of the colors in the catalog of colors acceptable to the Town.

Attached is a survey and site plan of the property, along with an elevation and floor plans for the dwelling. According to the applicant, the style and color of the dwelling will be similar to the other historic structures in the area.

All necessary utilities and access are available to the property. Both water and sewer are available from the Town

The proposed structure is Spanish Pueblo in style (see attached check list) and appears to be similar to or compatible with some of the other structures that have been built in the area. (This is one of the five styles that is allowed by the Yguado Plan for new dwellings in the Town.) The PZHAC will need to determine if the style of the proposed structure is indeed compatible with the development zone for the property.