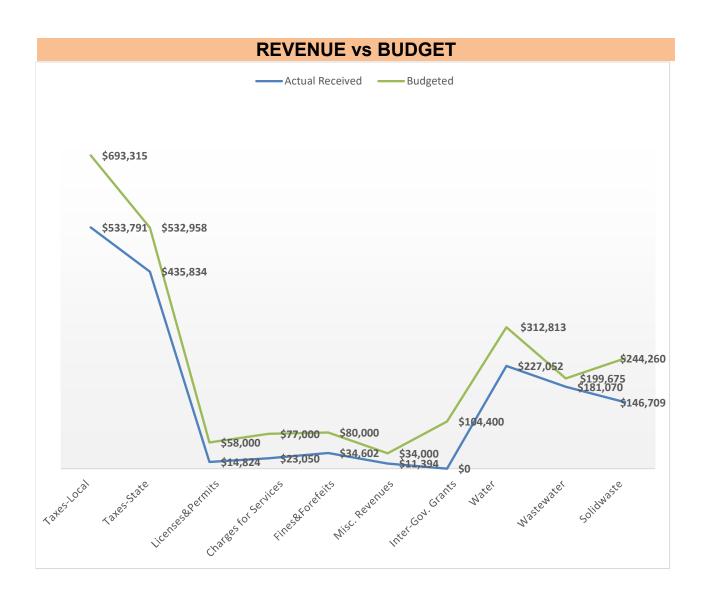

# 8. \*STAFF REPORTS:

Community Development Community Programs Finance Department Fire Department Marshal's Department Public Works Department

- 9. BOARD OF TRUSTEE COMMITTEE REPORTS
- 10. BOARD OF TRUSTEE/STAFF COMMENTS
- 11. ADJOURNMENT