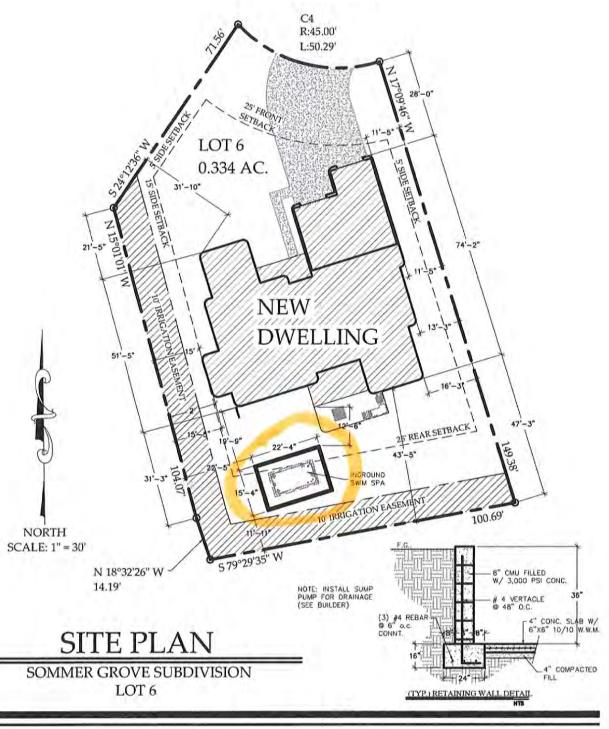

#### Item:

Case 061017 – 1940 Calle Pacana, submitted by Henry Newman and Lisa Belvito, a request for a zoning permit to construct an inground swim spa behind a dwelling that is under construction at this address. Zoned: Historic Residential (HR).

# **Staff Analysis:**

The applicant would like to install an inground swim spa behind a dwelling that is under construction on the property (Permit 060895; approved by the BOT 5/27/19). The proposed swim spa pool will be located at the rear of the property (south side) near a covered patio and will not be visible from the street. A four-foot high rock wall will surround the spa. There will not be any new structures built in conjunction with the spa, and there will not be any structural changes to the existing dwelling associated with the proposed spa. Other properties in the area including the neighboring properties to the east, have pools, and the proposed spa will not be out of character with these properties.

The spa will need to meet CID requirements for in-ground pools, including setbacks and security requirements.

**Estimated Cost:** (a) \$8,000.00

# **Consistency with the Code:**

A site plan of the spa is attached, as well as photos of the subject property and other dwellings in the area. Since the proposed spa is in a Historic zoning district, the following section of the Code applies: