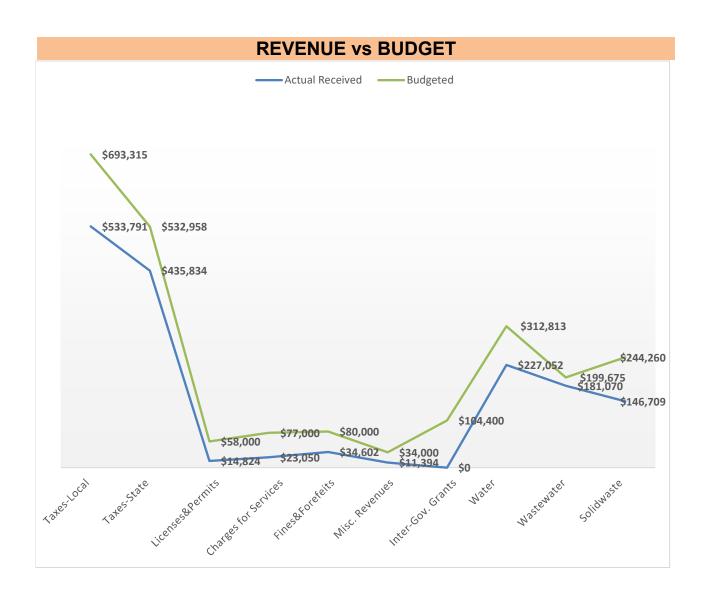

| \$80,000           |  |  |
| Misc. Revenues      | 33.51% | \$11,394        | 100.00% | -66.49%             | \$34,000           |  |  |
| Inter-Gov. Grants   | 0.00%  | \$0             | 100.00% | -100.00%            | \$104,400          |  |  |
| General Fund        | 66.69% | \$1,053,494     | 100.00% | -33.31%             | \$1,579,673        |  |  |
| Water               | 72.58% | \$227,052       | 100.00% | -27.42%             | \$ 312,813         |  |  |
| Wastewater          | 90.68% | \$181,070       | 100.00% | -9.32%              | \$ 199,675         |  |  |
| Solidwaste          | 60.06% | \$146,709       | 100.00% | -39.94%             | \$ 244,260         |  |  |
| Enterprise Fund     | 73.32% | \$554,830       | 100.00% | -26.68%             | \$756,748          |  |  |





| GRT COMPARISONS |         |                   |         |         |         |  |
|-----------------|---------|-------------------|---------|---------|---------|--|
| Feb-19          | Feb-20  | Net for the month | LYTD    | TYTD    | YTD Net |  |
| 116,735         | 151,666 | 34,930            | 794,768 | 967,452 | 172,683 |  |



**Business GRT in December 2019** 

| Percentage by month 30% Percentage over last FYTD 22% | Percentage by month 30% Percentage over last FYTD 22% |
|-------------------------------------------------------|-------------------------------------------------------|
|-------------------------------------------------------|-------------------------------------------------------|

## TOWN OF MESILLA FIRE DEPARTMENT MONTHLY BOT REPORT

DATE: February 2020



| MA