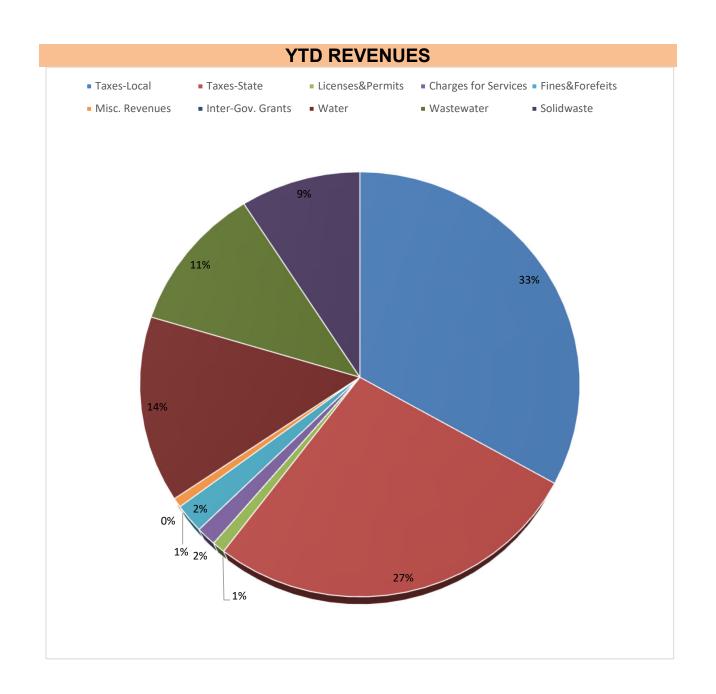

# 8. \*STAFF REPORTS:

Community Development Community Programs Finance Department Fire Department Marshal's Department Public Works Department

- 9. BOARD OF TRUSTEE COMMITTEE REPORTS
- 10. BOARD OF TRUSTEE/STAFF COMMENTS
- 11. ADJOURNMENT