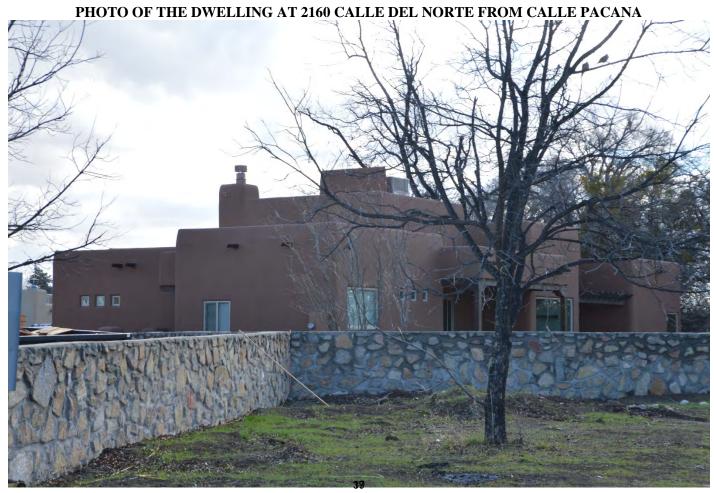

# **Staff Analysis:**

The applicant would like to install an inground swim spa behind a dwelling that is under construction on the property (Permit 060895; approved by the BOT 5/27/19). The proposed swim spa pool will be located at the rear of the property (south side) near a covered patio and will not be visible from the street. A four-foot high rock wall will surround the spa. There will not be any new structures built in conjunction with the spa, and there will not be any structural changes to the existing dwelling associated with the proposed spa. Other properties in the area including the neighboring properties to the east, have pools, and the proposed spa will not be out of character with these properties.