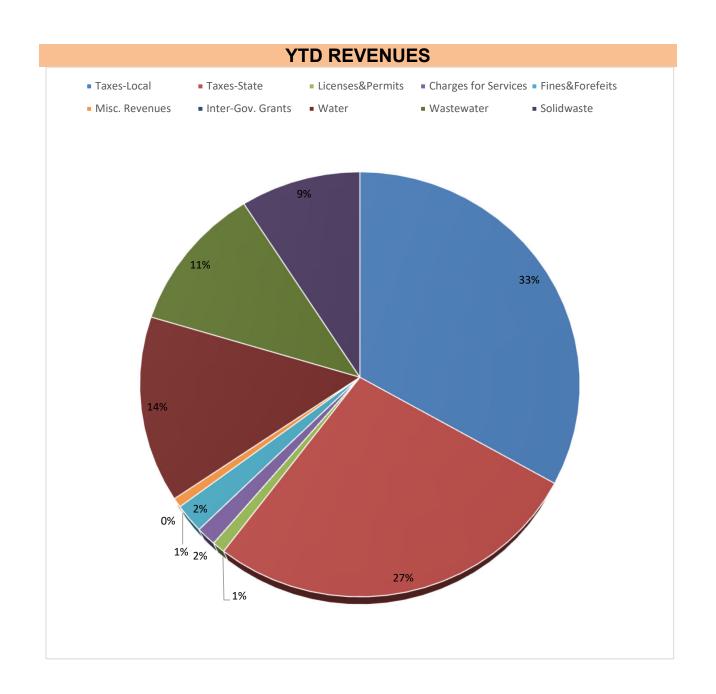

\$80,000           |  |  |
| Misc. Revenues      | 33.51% | \$11,394        | 100.00% | -66.49%             | \$34,000           |  |  |
| Inter-Gov. Grants   | 0.00%  | \$0             | 100.00% | -100.00%            | \$104,400          |  |  |
| General Fund        | 66.69% | \$1,053,494     | 100.00% | -33.31%             | \$1,579,673        |  |  |
| Water               | 72.58% | \$227,052       | 100.00% | -27.42%             | \$ 312,813         |  |  |
| Wastewater          | 90.68% | \$181,070       | 100.00% | -9.32%              | \$ 199,675         |  |  |
| Solidwaste          | 60.06% | \$146,709       | 100.00% | -39.94%             | \$ 244,260         |  |  |
| Enterprise Fund     | 73.32% | \$554,830       | 100.00% | -26.68%             | \$756,748          |  |  |





| GRT COMPARISONS |         |                   |         |         |         |  |
|-----------------|---------|-------------------|---------|---------|---------|--|
| Feb-19          | Feb-20  | Net for the month | LYTD    | TYTD    | YTD Net |  |
| 116,735         | 151,666 | 34,930            | 794,768 | 967,452 | 172,683 |  |



**Business GRT in December 2019** 

| Percentage by month 30% Percentage over last FYTD 22% | Percentage by month 30% Percentage over last FYTD 22% |
|-------------------------------------------------------|-------------------------------------------------------|
|-------------------------------------------------------|-------------------------------------------------------|

## TOWN OF MESILLA FIRE DEPARTMENT MONTHLY BOT REPORT

DATE: February 2020



| MAJO