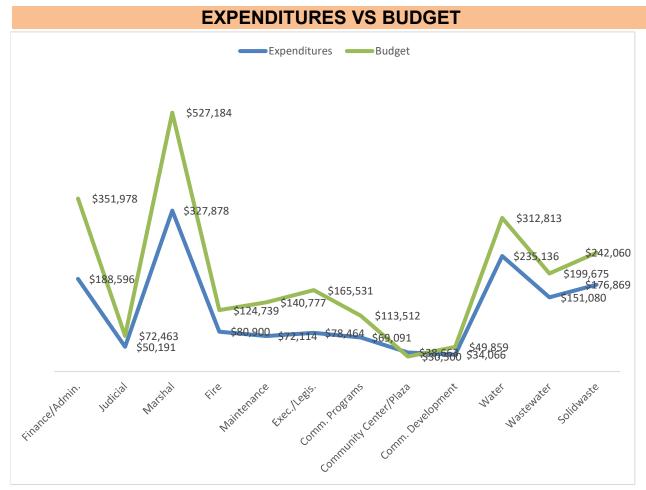

# 8. \*STAFF REPORTS:

Community Development Community Programs Finance Department Fire Department Marshal's Department Public Works Department

- 9. BOARD OF TRUSTEE COMMITTEE REPORTS
- 10. BOARD OF TRUSTEE/STAFF COMMENTS
- 11. ADJOURNMENT