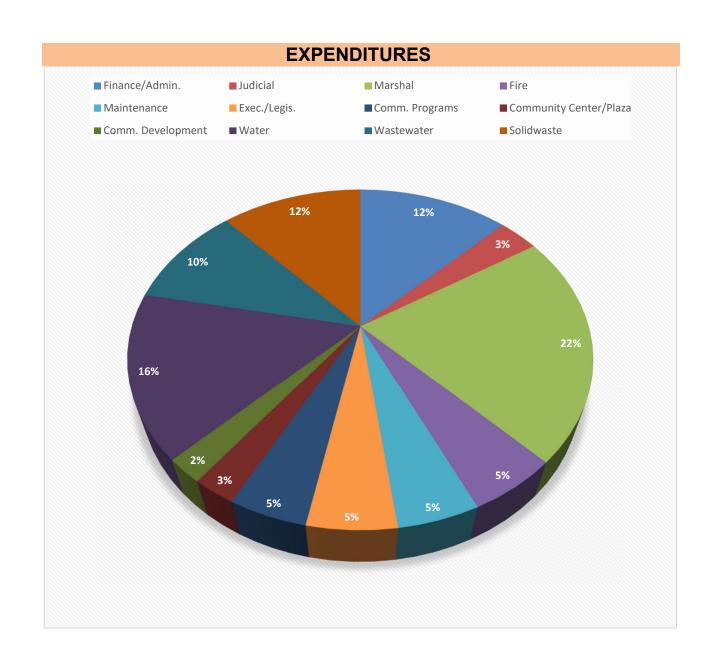

is.           | 47.40%  | \$78,464  | 100.00% | -52.60%    | \$<br>165,531   |
| Comm. Programs         | 60.87%  | \$69,091  | 100.00% | -39.13%    | \$<br>113,512   |
| Community Center/Plaza | 126.76% | \$38,663  | 100.00% | 26.76%     | \$<br>30,500    |
| Comm. Development      | 68.32%  | \$34,066  | 100.00% | -31.68%    | \$<br>49,859    |
| General Fund           | 59.62%  | \$939,963 | 100.00% | -40.38%    | \$<br>1,576,543 |
| Water                  | 75.17%  | \$235,136 | 100.00% | -24.83%    | \$<br>312,813   |
| Wastewater             | 75.66%  | \$151,080 | 100.00% | -24.34%    | \$<br>199,675   |
| Solidwaste             | 73.07%  | \$176,869 | 100.00% | -26.93%    | \$<br>242,060   |
| Enterprise Fund        | 69.64%  | \$563,085 | 100.00% | -30.36%    | \$<br>808,548   |





Please request the INCODE report for detail revenues and expenses by fund.

| REVENUE             |        |                 |         |                     |                    |  |  |
|---------------------|--------|-----------------|---------|---------------------|--------------------|--|--|
| YTD<br>REVENUES     | % Rec. | YTD<br>Money \$ | % Est.  | YTD %<br>over/under | AMOUNT<br>BUDGETED |  |  |
| Taxes-Local         | 76.99% | \$533,791       | 100.00% | -23.01%             | \$693,315          |  |  |
| Taxes-State         | 81.78% | \$435,834       | 100.00% | -18.22%             | \$532,958          |  |  |
| Licenses&Permits    | 25.56% | \$14,824        | 100.00% | -74.44%             | \$58,000           |  |  |
| Charges for Service | 29.94% | \$23,050        | 100.00% |