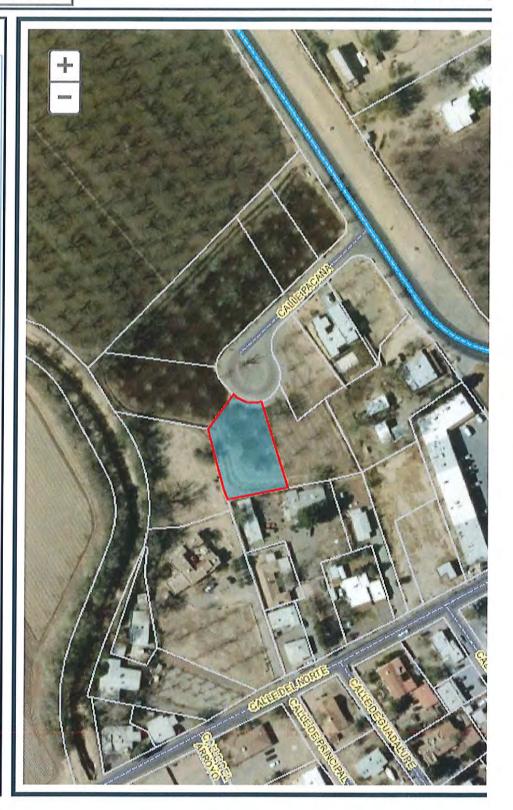

# Doña Ana County, NM General Reference Maps

2014 Aerial

Addresses

County Address Points

Select Search Type:

Maps

Legend

# **Map Themes**

Parcels

**UDC** Zoning

Roads and Transportation

**NM House Districts** 

**NM Senate Districts** 

**County Commission Districts** 

City Council Districts

Median Household Income

General Land Ownership

Account Number: R0401598 Parcel Number: 4006137152310 Owner: NEWMAN HENRY S Mail Address: 1652 HEWITT AVE Subdivision: SOMMER GROVE SUBDIVISION (BK 22 PG 783-784 -

0933138)

Property Address: 1940 CALLE

**PACANA** Acres: 0

#### CALLE PACANA