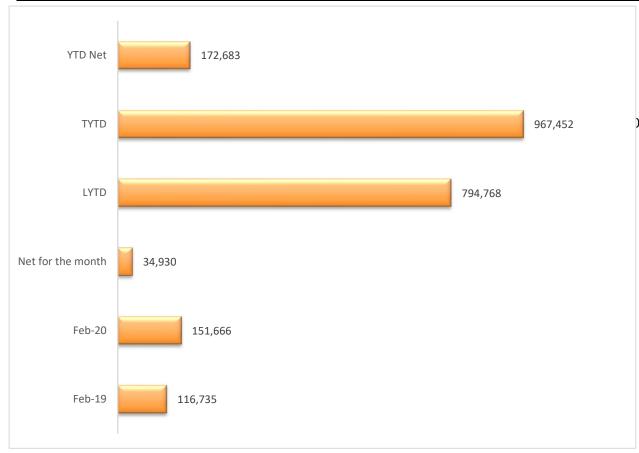

| 1<br>2                                       | Trustee Johnson-Burick: MPO meeting held on February 12 <sup>th</sup> – informational & updates                                                                                                                                                                                                                                                                                                                                                                                                                                                                                                                                                                                                        |
|----------------------------------------------|--------------------------------------------------------------------------------------------------------------------------------------------------------------------------------------------------------------------------------------------------------------------------------------------------------------------------------------------------------------------------------------------------------------------------------------------------------------------------------------------------------------------------------------------------------------------------------------------------------------------------------------------------------------------------------------------------------|
| 3<br>4<br>5                                  | Mayor Barraza: RTD meeting Wednesday; Department of Transportation (DOT) meeting on February 27 <sup>th</sup> ; DOT Open House on March 3 <sup>rd</sup> from 5:30-7:00 at the Community Center regarding University Ave Project.                                                                                                                                                                                                                                                                                                                                                                                                                                                                       |
| 6<br>7                                       | 9. BOARD OF TRUSTEE/STAFF COMMENTS                                                                                                                                                                                                                                                                                                                                                                                                                                                                                                                                                                                                                                                                     |
| 8<br>9<br>10<br>11                           | Fire Chief Hoban stated he participated in a training at the UMC in Albuquerque. Encourage everyone to take precautions regarding coronavirus. Asked everyone to practice good hygiene, make sound decisions and stay home if you are ill. This is not going away anytime soon.                                                                                                                                                                                                                                                                                                                                                                                                                        |
| 12<br>13<br>14                               | Trustee Johnson-Burick stated she will not be in attendance for the March 9 <sup>th</sup> Board of Trustees. She asked if we have received an update on the letter of interest submitted to Paseo de Norte Foundation.                                                                                                                                                                                                                                                                                                                                                                                                                                                                                 |
| 15<br>16<br>17                               | Mayor Pro Tem Arzabal inquired about providing a stipend for attending a meeting to the Planning and Zoning Commissioners as there never seems to be a full quorum. Recommends Planning and Zoning Commissioner attend New Mexico Municipal League training.                                                                                                                                                                                                                                                                                                                                                                                                                                           |
| 18<br>19                                     | Trustee Garcia asked for the schedule for the Census event                                                                                                                                                                                                                                                                                                                                                                                                                                                                                                                                                                                                                                             |
| 20<br>21<br>22                               | Ms. Sellers responded it will be March 21 <sup>st</sup> from 1-3 at the Community Center.                                                                                                                                                                                                                                                                                                                                                                                                                                                                                                                                                                                                              |
| 23<br>24<br>25                               | Trustee Garcia asked when will the lights on the plaza be worked on. Asked what the school district pays for Resource Officers.                                                                                                                                                                                                                                                                                                                                                                                                                                                                                                                                                                        |
| 26<br>27                                     | Mayor Barraza responded we are paid 1.75 FTE.                                                                                                                                                                                                                                                                                                                                                                                                                                                                                                                                                                                                                                                          |
| 28<br>29<br>30<br>31                         | Mayor Barraza stated we did not get the Paseo del Norte Grant. The New Mexico Municipal League has training twice a year for Planning and Zoning. That information is offered to the commissioners. Compensation will be looked at. We have received a letter of resignation from Mr. Russell Hernandez; she will advertise.                                                                                                                                                                                                                                                                                                                                                                           |
| 32<br>33<br>34                               | Mr. McGillivray stated the lighting project is under review; looking at saving engineering costs.                                                                                                                                                                                                                                                                                                                                                                                                                                                                                                                                                                                                      |
| 35<br>36<br>37<br>38<br>39<br>40<br>41<br>42 | Mayor Barraza stated Mr. Lerma was administered the Oath of Office this afternoon by Judge Perea. He begins Monday if he does not have to serve on jury duty. She thanked Lieutenant Salas for doing an awesome job and moving the department forward. We will be starting the budget process soon. The Gross Receipts Taxes are up, but other projections are not coming in as expected. The town received \$320K for Water Booster Pump, requested \$110K may receive \$220K for two marshal vehicles; requested \$75K may receive \$100K for playground equipment. From different monies Calle de Picacho and our match for the Southwestern Trail. Public Safety improvement did not come through. |
| 43                                           | 10. ADJOURNMENT                                                                                                                                                                                                                                                                                                                                                                                                                                                                                                                                                                                                                                                                                        |
| 44<br>45                                     | The Town of Mesilla Trustees unanimously agreed to adjourn the meeting. (Summary: Yes-4)                                                                                                                                                                                                                                                                                                                                                                                                                                                                                                                                                                                                               |
| 45<br>46<br>47                               | MEETING ADJOURNED AT 6:59 P.M.                                                                                                                                                                                                                                                                                                                                                                                                                                                                                                                                                                                                                                                                         |
| 48                                           | APPROVED THIS 9th DAY OF MARCH, 2020.                                                                                                                                                                                                                                                                                                                                                                                                                                                                                                                                                                                                                                                                  |
| 49<br>50                                     |                                                                                                                                                                                                                                                                                                                                                                                                                                                                                                                                                                                                                                                                                                        |
| 51<br>52<br>53                               | Nora L. Barraza<br>Mayor                                                                                                                                                                                                                                                                                                                                                                                                                                                                                                                                                                                                                                                                               |
|                                              | DO DOV 10 MESH 1 NM 00046 DV (575) 11 2062                                                                                                                                                                                                                                                                                                                                                                                                                                                                                                                                                                                                                                                             |