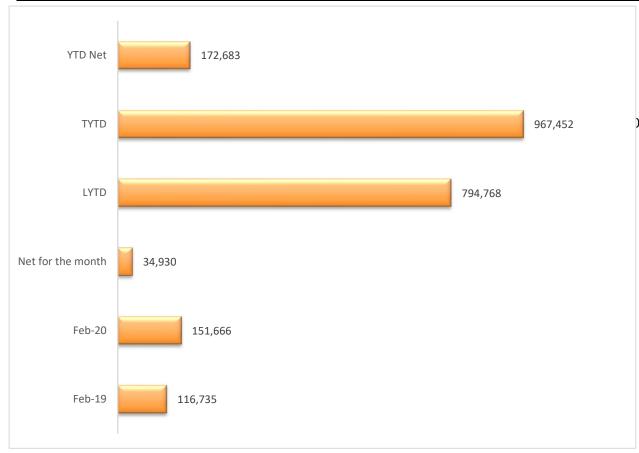

# 8. \*STAFF REPORTS:

Community Development Community Programs Finance Department Fire Department Marshal's Department Public Works Department

- 9. BOARD OF TRUSTEE COMMITTEE REPORTS
- 10. BOARD OF TRUSTEE/STAFF COMMENTS
- 11. ADJOURNMENT