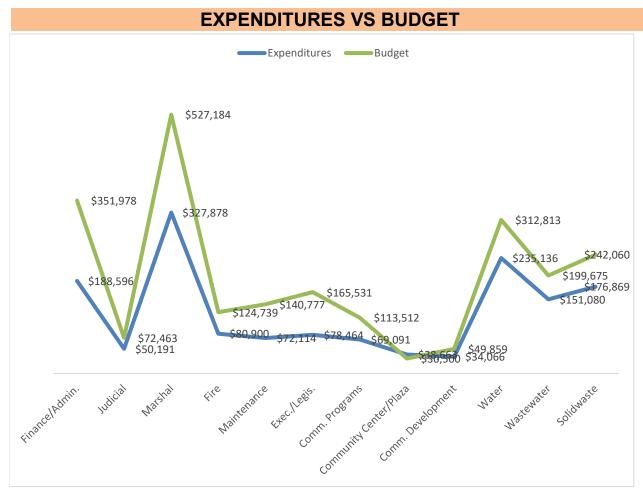

.           | 47.40%  | \$78,464  | 100.00% | -52.60%    | \$<br>165,531   |
| Comm. Programs         | 60.87%  | \$69,091  | 100.00% | -39.13%    | \$<br>113,512   |
| Community Center/Plaza | 126.76% | \$38,663  | 100.00% | 26.76%     | \$<br>30,500    |
| Comm. Development      | 68.32%  | \$34,066  | 100.00% | -31.68%    | \$<br>49,859    |
| General Fund           | 59.62%  | \$939,963 | 100.00% | -40.38%    | \$<br>1,576,543 |
| Water                  | 75.17%  | \$235,136 | 100.00% | -24.83%    | \$<br>312,813   |
| Wastewater             | 75.66%  | \$151,080 | 100.00% | -24.34%    | \$<br>199,675   |
| Solidwaste             | 73.07%  | \$176,869 | 100.00% | -26.93%    | \$<br>242,060   |
| Enterprise Fund        | 69.64%  | \$563,085 | 100.00% | -30.36%    | \$<br>808,548   |





Please request the INCODE report for detail revenues and expenses by fund.

| REVENUE             |        |                 |         |                     |                    |  |  |
|---------------------|--------|-----------------|---------|---------------------|--------------------|--|--|
| YTD<br>REVENUES     | % Rec. | YTD<br>Money \$ | % Est.  | YTD %<br>over/under | AMOUNT<br>BUDGETED |  |  |
| Taxes-Local         | 76.99% | \$533,791       | 100.00% | -23.01%             | \$693,315          |  |  |
| Taxes-State         | 81.78% | \$435,834       | 100.00% | -18.22%             | \$532,958          |  |  |
| Licenses&Permits    | 25.56% | \$14,824        | 100.00% | -74.44%             | \$58,000           |  |  |
| Charges for Service | 29.94% | \$23,050        | 100.00% | -