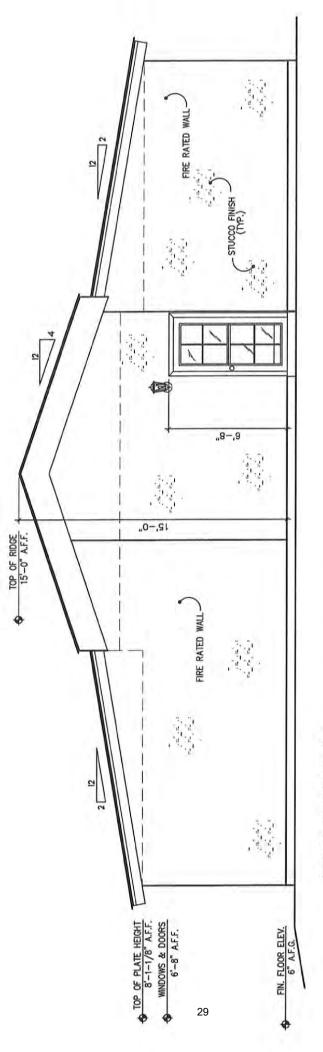

This case was originally heard and approved by the PZHAC on August 6, 2018 (Case 060748). The plans approved at the time were for a dwelling that was about 1.5 feet lower than what was originally requested (see attached elevations) in order to be consistent with the surrounding development zone. The applicant has not yet started construction of the dwelling and has now decided that she would like to build the dwelling according to the original height requested (see original elevations attached). The applicant was informed by staff that this requested change would need to be reviewed by the PZHAC with final approval by the BOT to allow the change in height. The applicant would also like to change the plate glass windows shown in the elevations with multipaned French doors.

The property is about 0.122 acres (5,314 square feet) in size. All necessary utilities are available to the property. Access to the property is by Calle de San Albino. Off-street parking requirements (Section 18.60.170 - Parking requirements and fees) for the property require three off street spaces. (This does not include enclosed parking areas such as garages.) The proposed dwelling appears to be more of a "Ranch" style (details were not supplied by the applicant at the time of submission), and will consist of about 2300 square feet of total floor area (estimated from the drawing provided by the applicant), including four bedrooms and a one car garage. Construction will be wood frame with stucco, with a pitched roof. The maximum height of the structure will be under 30 feet. This will be under the maximum height of 30 feet in the HR zone. (The PZHAC will need to determine if the proposed height of the structure will be compatible with the heights of other structures in the area, not counting the structure immediately to the south.)

The applicant has provided a new set of plans for the dwelling that addresses these concerns by lowering the roof height to 15 feet at the top of the ridge, and reconfiguring the back wall to meet Building Code requirements (see attached plans). Additionally, the applicant has provided a completed questionnaire for the "Ranch" style (attached).