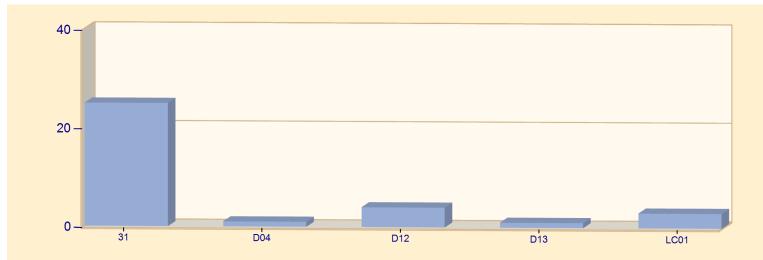

| Mesilla Fire                   | Department                | 26                          | :02              |  |  |

Mesilla, NM

This report was generated on 2/4/2020 1:55:46 PM



# **Incident Type Count per Zone for Date Range**

Start Date: 01/01/2020 | End Date: 01/31/2020



| ZONES                | INCIDENT TYPE                                          | COUNT |  |  |  |  |  |
|----------------------|--------------------------------------------------------|-------|--|--|--|--|--|
| 31 - Town of Mesilla |                                                        |       |  |  |  |  |  |
|                      | 321 - EMS call, excluding vehicle accident with injury |       |  |  |  |  |  |
|                      | 322 - Motor vehicle accident with injuries             |       |  |  |  |  |  |
|                      | 400 - Hazardous condition, other                       |       |  |  |  |  |  |
|                      | 461 - Building or structure weakened or collapsed      |       |  |  |  |  |  |
|                      | 522 - Water or steam leak