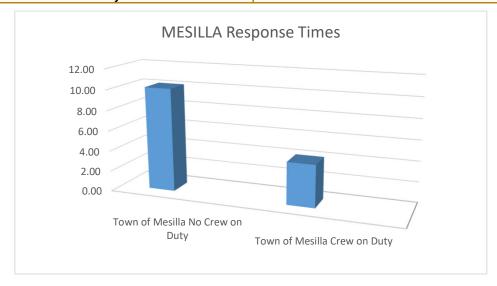

d update equipment on the apparatus.

SUBMITTED BY

Fire Chief Kevin Hoban

Mesilla, NM

This report was generated on 01/02/2019



Response Mode: Lights and Sirens | Start Date: 12/01/2018 | End Date:12/31/2018



| Zone                            | AVERAGE RESPONSE TIME (in minutes) |
|---------------------------------|------------------------------------|
|                                 |                                    |
| Fairacres                       | 21.48                              |
| La Mesa                         | 18.43                              |
| Town of Mesilla                 | 4.55                               |
| Town of Mesilla No Crew on Duty | 10.11                              |
| Town of Mesilla Crew on Duty    | 4.12                               |



Mesilla, NM

This report was generated on 2/4/2020 12:33:17 PM



### **Incident Statistics**

| INCIDENT TYPE