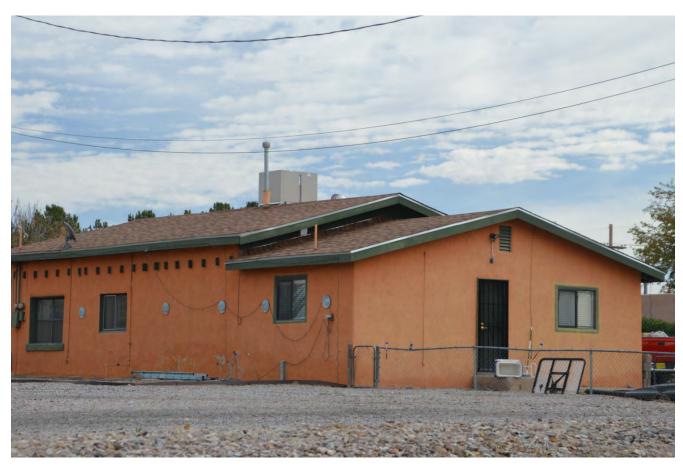

T.23S., R.1E., N.M.P.M. Of The U.S.R.S. Surveys Being U.S.R.S. Tracts 11-5A & 11A-5B Town Of Mesilla Dona Ana County New Mexico



SCALE: 1" = 20'-0"

CONSTRUCTION PLAN PRODUCTION & COORDINATION

Las Cruces, NM 88001

Office: (575) 541-5050 Email: csn@nava-techinc.com



## RIGHT ELEVATION

SCALE: 1/8" = 1'-0"



1615 S. Solano Dr. Las Cruces, NM 88001 Office: (575) 541-5050





1615 S. Solano Dr. Las Cruces, NM 88001 Office: (575) 541-5050



## REAR ELEVATION

SCALE: 3/16" = 1'-0"



1615 S. Solano Dr. Las Cruces, NM 88001 Office: (575) 541-5050



# FRONT ELEVATION

SCALE: 3/16" = 1'-0"



1615 S. Solano Dr. Las Cruces, NM 88001 Office: (575) 541-5050

### PHOTO OF SUBJECT PROPERTY





### PHOTOS OF THE DWELLING BEING REPLACED















### PHOTOS OF OTHER DWELLINGS IN THE AREA





### TOWN OF MESILLA

PERMISSION TO CONDUCT WORK

OFFICIAL USE ONLY:
Case # 660748
Fee \$ 237 00 (Top)

OR OBTAIN A COMMERCIAL/RESIDENTIAL BUILDING PERMIT

|                                  |                                                                                               | enida de Mesi                                                         | _                       |             |              |                |           |               |                  |                             |
|----------------------------------|-----------------------------------------------------------------------------------------------|-----------------------------------------------------------------------|-------------------------|-------------|--------------|----------------|-----------