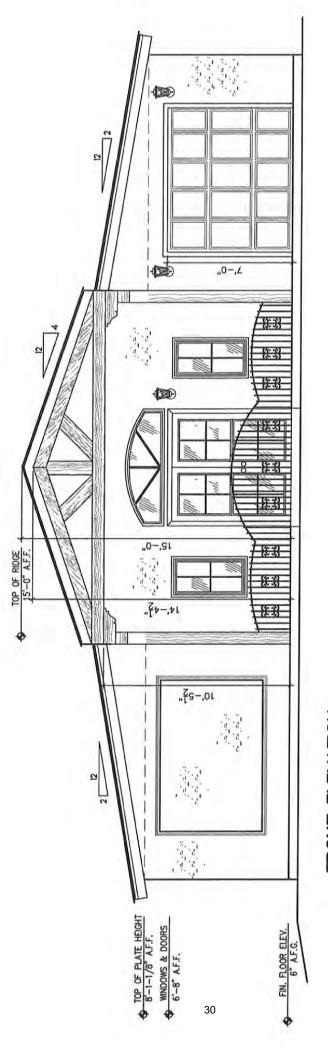

### PLANS THAT WERE APPROVED BY THE PZHAC AUGUST 6, 2018

### Site Plan for New Home

Scale: 1"=20'

July, 2018

## RIGHT ELEVATION

SCALE: 1/8" = 1'-0"

1615 S. Solano Dr. Las Cruces, NM 88001 Office: (575) 541-5050

1615 S. Solano Dr. Las Cruces, NM 88001 Office: (575) 541-5050

## REAR ELEVATION

SCALE: 3/16" = 1'-0"

1615 S. Solano Dr. Las Cruces, NM 88001 Office: (575) 541-5050

# FRONT ELEVATION

SCALE: 3/16" = 1'-0"

1615 S. Solano Dr. Las Cruces, NM 88001 Office: (575) 541-5050