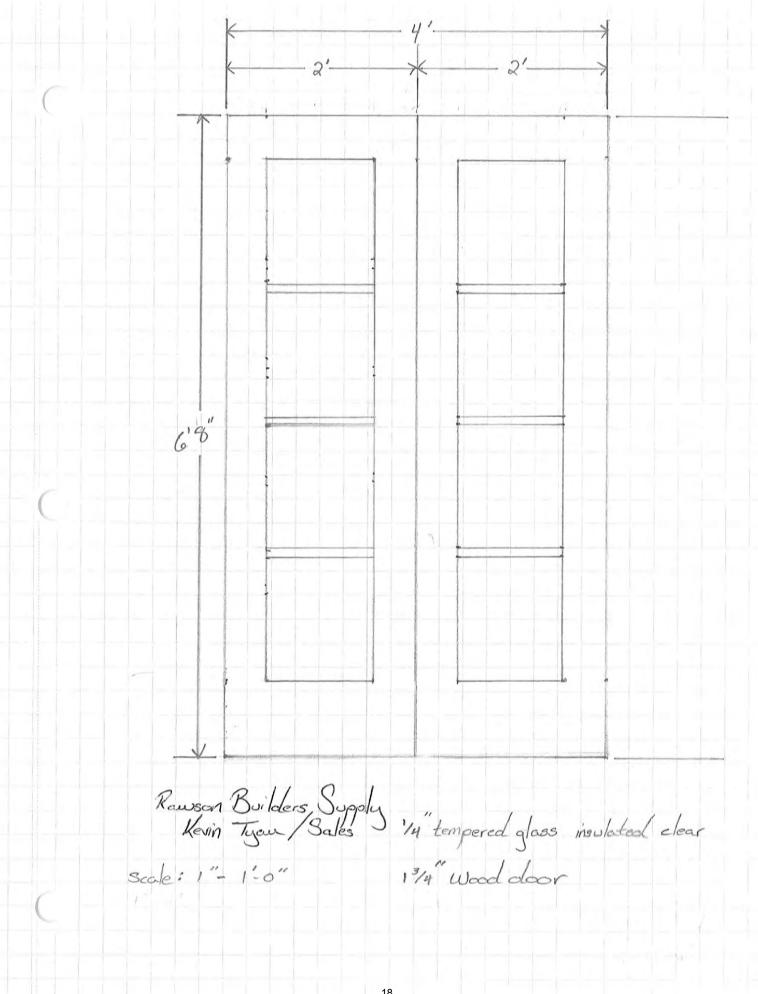

This case was originally heard and approved by the PZHAC on August 6, 2018 (Case 060748). The plans approved at the time were for a dwelling that was about 1.5 feet lower than what was originally requested (see attached elevations) in order to be consistent with the surrounding development zone. The applicant has not yet started construction of the dwelling and has now decided that she would like to build the dwelling according to the original height requested (see original elevations attached). The applicant was informed by staff that this requested change would need to be reviewed by the PZHAC with final approval by the BOT to allow the change in height. The applicant would also like to change the plate glass windows shown in the elevations with multipaned French doors.

The proposed change to the approved plans was heard by the PZHAC at their regular Work Shop and meeting on January 21, 2020 and was tabled to allow the applicant to provide more information about the proposed widows to be used in place of those originally approved by the PZHAC. The applicant has provided additional information in this packet (see attached window diagram and photo of proposed window). The replacement windows will be 6'8" high by 2' wide multipaned French doors opening inward.