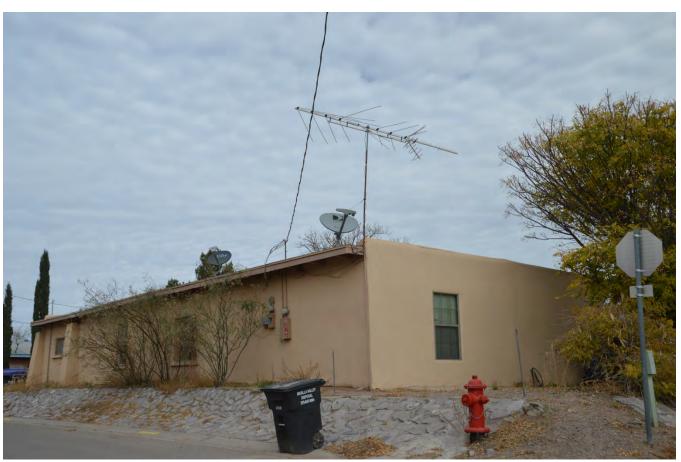

escription

On A 0.122 Acre Tract In Section 25, T.23S., R.1E., N.M.P.M. Of The U.S.R.S. Surveys Being U.S.R.S. Tracts 11-5A & 11A-5B Town Of Mesilla Dona Ana County New Mexico



SCALE: 1" = 20'-0"

CONSTRUCTION PLAN PRODUCTION & COORDINATION

Las Cruces, NM 88001

Office: (575) 541-5050 Email: csn@nava-techinc.com



## RIGHT ELEVATION

SCALE: 1/8" = 1'-0"



1615 S. Solano Dr. Las Cruces, NM 88001 Office: (575) 541-5050





1615 S. Solano Dr. Las Cruces, NM 88001 Office: (575) 541-5050



## REAR ELEVATION

SCALE: 3/16" = 1'-0"



1615 S. Solano Dr. Las Cruces, NM 88001 Office: (575) 541-5050



# FRONT ELEVATION

SCALE: 3/16" = 1'-0"



1615 S. Solano Dr. Las Cruces, NM 88001 Office: (575) 541-5050

### PHOTO OF SUBJECT PROPERTY





### PHOTOS OF THE DWELLING BEING REPLACED















### PHOTOS OF OTHER DWELLINGS IN THE AREA





### TOWN OF MESILLA

PERMISSION TO CONDUCT WORK

OFFICIAL USE ONLY:
Case # 660748
Fee \$ 237 00 (Top)

OR OBTAIN A COMMERCIAL/RESIDENTIAL BUILDING PERMIT

|                                  |                                                                                               | enida de Mesi                                                         | _                       |             |              |                |           |               |                  |                             |
|----------------------------------|-----------------------------------------------------------------------------------------------|-----------------------------------------------------------------------|-------------------------|--------