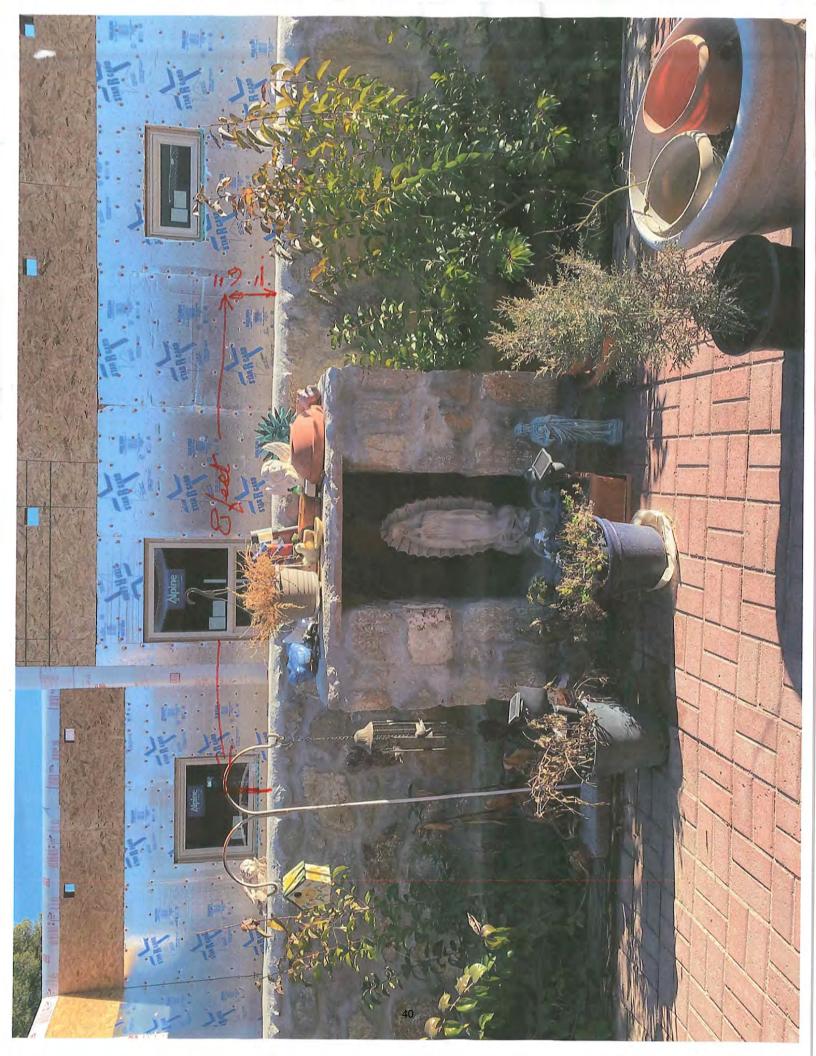

Currently, the property is surrounded by a rock wall that is about 4-1/2 to 5 feet in height. This wall separates the subject property from the property to the south. The neighboring property currently has a dwelling that is under construction that is about 3-5 feet from the wall on the other side. Several windows look out into the applicant's patio (see attached photo). The applicant would like to install a 10 foot long by about 2-1/2 foot deep decorative iron panel (see attached diagram) on top of part of the existing wall. The wrought iron panel is generally open.

PHOTO OF THE SUBJECT DWELLING FROM CALLE DE COLON

PHOTO OF THE NEIGHBORING DWELLING AND ROCK WALL

H19h Panel welded to 3,-01

Drawing For Derry Nevarez 2305 calle De Colon Mesilla Will 18094