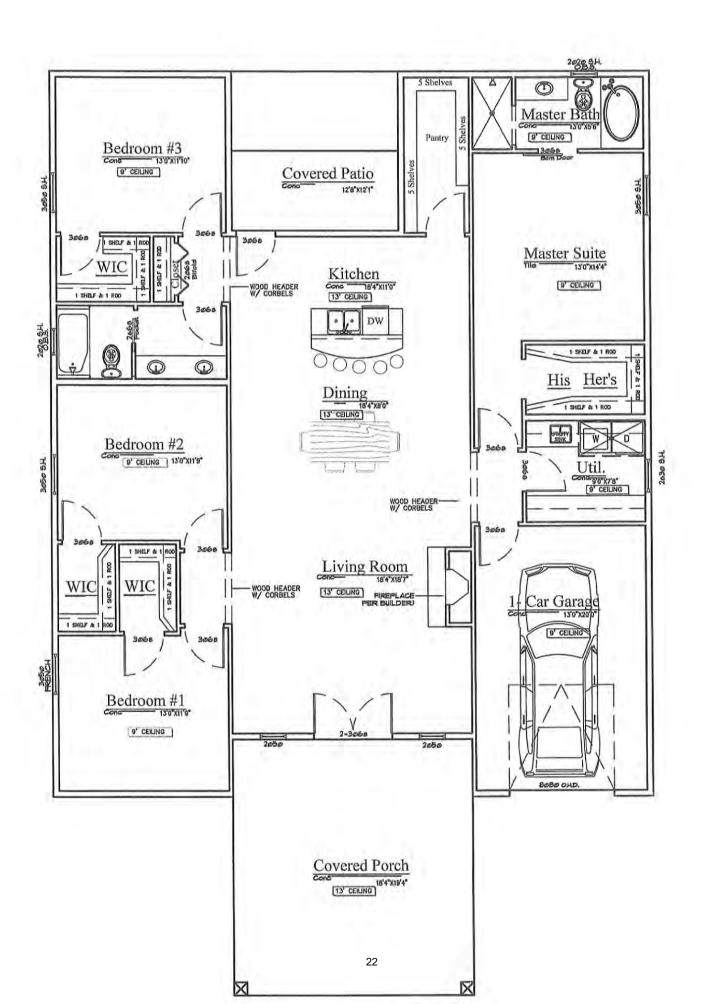

This case was originally heard and approved by the PZHAC on August 6, 2018 (Case 060748). The plans approved at the time were for a dwelling that was about 1.5 feet lower than what was originally requested (see attached elevations) in order to be consistent with the surrounding development zone. The applicant has not yet started construction of the dwelling and has now decided that she would like to build the dwelling according to the original height requested (see original elevations attached). The applicant was informed by staff that this requested change would need to be reviewed by the PZHAC with final approval by the BOT to allow the change in height. The applicant would also like to change the plate glass windows shown in the elevations with multipaned French doors.

The PZHAC determined that although the proposed dwelling appeared to be a "Ranch" style, it did not appear to be similar in character to other dwellings in the area due to size ad height. A second issue was that since the setback at the rear of the dwelling was under five feet, there could be no openings (doors, windows, etc.) in the rear wall, according to Tommy Maese, CID inspector. Also, the applicant was informed that the color of the metal roof would need to be either grey or red, the only two colors approved by the Town for metal or corrugated roofs.

The applicant has provided a new set of plans for the dwelling that addresses these concerns by lowering the roof height to 15 feet at the top of the ridge, and reconfiguring the back wall to meet Building Code requirements (see attached plans). Additionally, the applicant has provided a completed questionnaire for the "Ranch" style (attached).

## REAR ELEVATION

SCALE: 3/16" = 1'-0"

1615 S. Solano Dr. Las Cruces, NM 88001 Office: (575) 541-5050