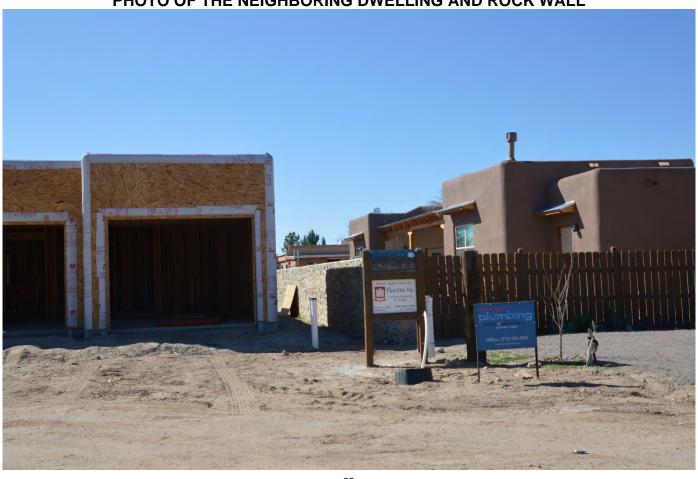

Currently, the property is surrounded by a rock wall that is about 4-1/2 to 5 feet in height. This wall separates the subject property from the property to the south. The neighboring property currently has a dwelling that is under construction that is about 3-5 feet from the wall on the other side. Several windows look out into the applicant's patio (see attached photo). The applicant would like to install a 10 foot long by about 2-1/2 foot deep decorative iron panel (see attached diagram) on top of part of the existing wall. The wrought iron panel is generally open.

PHOTO OF THE SUBJECT DWELLING FROM CALLE DE COLON

PHOTO OF THE NEIGHBORING DWELLING AND ROCK WALL

H19h Panel welded to 3,-01

Drawing For Derry Nevarez 2305 calle De Colon Mesilla Will 18094