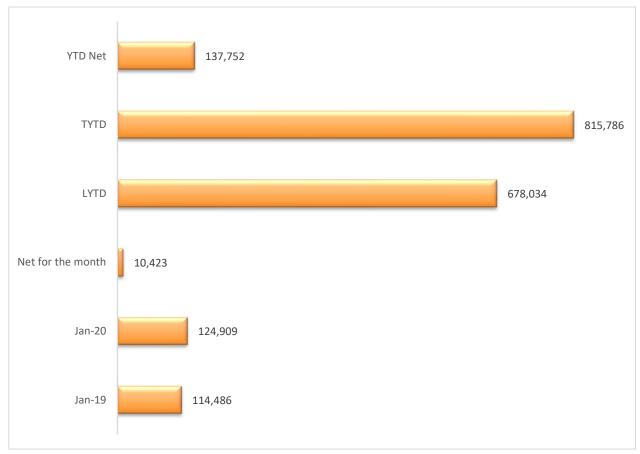

| \$870,107       | 100.00% | -44.92%             | \$1,579,673        |
| Water               | 67.17% | \$210,118       | 100.00% | -32.83%             | \$ 312,813         |
| Wastewater          | 66.80% | \$133,373       | 100.00% | -33.20%             | \$ 199,675         |
| Solidwaste          | 52.70% | \$128,725       | 100.00% | -47.30%             | \$ 244,260         |
| Enterprise Fund     | 62.40% | \$472,216       | 100.00% | -37.60%             | \$756,748          |





| _ |         |         | GRT COMP          | ARISONS | 3       |         |
|---|---------|---------|-------------------|---------|---------|---------|
|   | Jan-19  | Jan-20  | Net for the month | LYTD    | TYTD    | YTD Net |
|   | 114,486 | 124,909 | 10,423            | 678,034 | 815,786 | 137,752 |



**Business GRT in November 2019** 

| Percentage by month 9% Percentage over last FYTD 20% | Percentage by month | 9% | Percentage over last FYTD | 20% |
|------------------------------------------------------|---------------------|----|---------------------------|-----|
|------------------------------------------------------|---------------------|----|---------------------------|-----|

# TOWN OF MESILLA FIRE DEPARTMENT MONTHLY BOT REPORT

DATE: January, 2020



| <b>MAJOR A</b> | ADDITIONS | TO INVENTORY |
|----------------|-----------|--------------|
|----------------|-----------|--------------|

NONE

# MAINTENANCE OF EQUIPMENT

Annual "wet" inspections completed on all apparatus to include fluid changes, charging system test and repairs as needed. Small engine tools inspected, clean