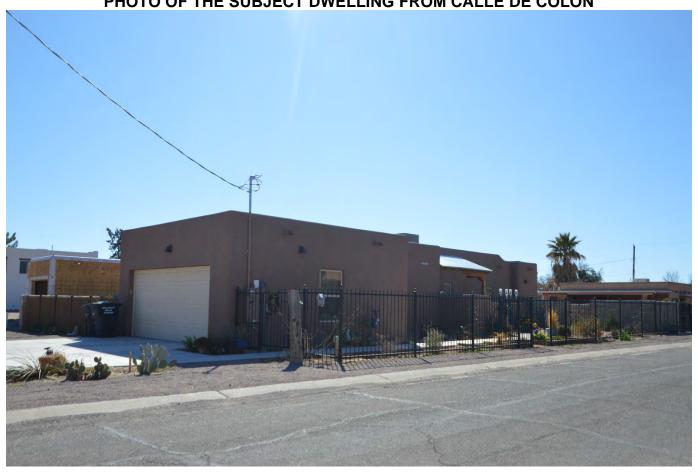

### Items:

Case 061010 – 2305 Calle de Colon, submitted by Gerard Nevarez; a request for a zoning permit to allow the addition of a privacy panel to a rock wall at the rear of a residential property at this address. Zoned: Historical Residential (HR)

# PZHAC WORK SESSION FEBRUARY 3, 2020 ITEM 3

Submitted by Gerard Nevarez; a request to discuss plans to add a privacy panel to a rock wall at the rear of his property at 2305 Calle de Colon. Zoned: Historical Residential (HR) (Case 061010)

PHOTO OF THE SUBJECT DWELLING FROM CALLE DE COLON

PHOTO OF THE NEIGHBORING DWELLING AND ROCK WALL

H19h Panel welded to 3,-01

Drawing For Derry Nevarez 2305 calle De Colon Mesilla Will 18094