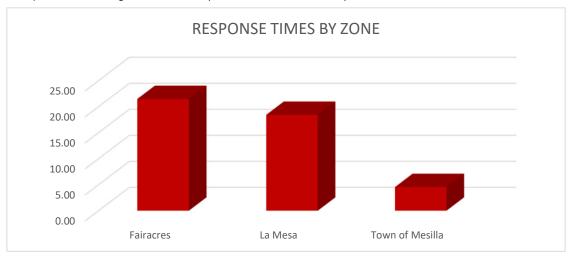

irs as needed. Small engine tools inspected, cleaned and tested. Inspection sheets are being digitized for easier access and use and to eliminate paper waste.

### **COMMENTS**

Two current and two former firefighters graduated from the Las Cruces Fire Training Academy on January 31. Well done Ariel Caro, Evert Garibay, Aaron Cruz and Eric Miller. We received confirmation of a grant award from the Fire Protection Grant program for \$161,000 to replace our 2004 Ford F550 brush truck.

We will be applying for a federal Assistance to Firefighters Grant (AFG) in February to replace and update equipment on the apparatus.

SUBMITTED BY

Fire Chief Kevin Hoban

Mesilla, NM

This report was generated on 01/02/2019



Response Mode: Lights and Sirens | Start Date: 12/01/2018 | End Date:12/31/2018



| Zone                            | AVERAGE RESPONSE TIME (in minutes) |
|---------------------------------|------------------------------------|
|                                 |                                    |
| Fairacres                       | 21.48                              |
| La Mesa                         | 18.43                              |
| Town of Mesilla                 | 4.55                               |
| Town of Mesilla No Crew on Duty | 10.11                              |
| Town of Mesilla Crew on Duty    | 4.12                               |



Mesilla, NM

This report was generated on 2/4/2020 12:33:17 PM



### **Incident Statistics**

| INCIDENT TYPE