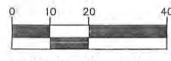

The property is about 0.122 acres (5,314 square feet) in size. All necessary utilities are available to the property. Access to the property is by Calle de San Albino. Off-street parking requirements (Section 18.60.170 - Parking requirements and fees) for the property require three off street spaces. (This does not include enclosed parking areas such as garages.) The proposed dwelling appears to be more of a "Ranch" style (details were not supplied by the applicant at the time of submission), and will consist of about 2300 square feet of total floor area (estimated from the drawing provided by the applicant), including four bedrooms and a one car garage. Construction will be wood frame with stucco, with a pitched roof. The maximum height of the structure will be under 30 feet. This will be under the maximum height of 30 feet in the HR zone. (The PZHAC will need to determine if the proposed height of the structure will be compatible with the heights of other structures in the area, not counting the structure immediately to the south.)

The applicant has provided a new set of plans for the dwelling that addresses these concerns by lowering the roof height to 15 feet at the top of the ridge, and reconfiguring the back wall to meet Building Code requirements (see attached plans). Additionally, the applicant has provided a completed questionnaire for the "Ranch" style (attached).