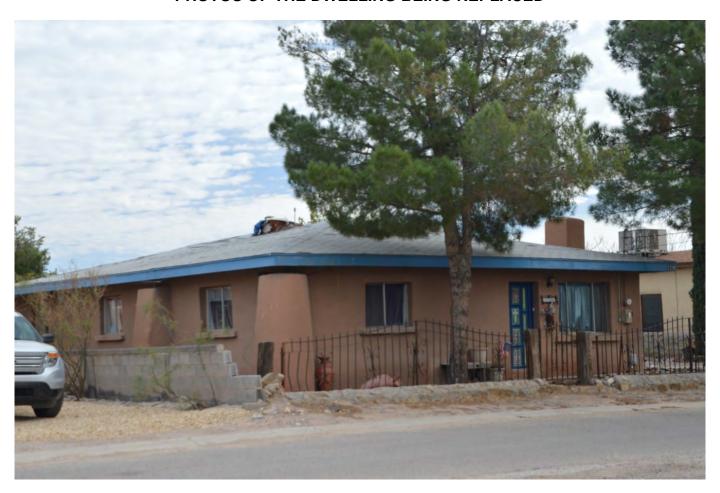

The subject property originally contained an adobe single family dwelling in poor condition. The applicant received a permit to demolish this structure on from the BOT on March 26 of this year. The proposed dwelling is a replacement of the original structure. (Photos of the original dwelling are attached.).

### PHOTOS OF THE DWELLING BEING REPLACED