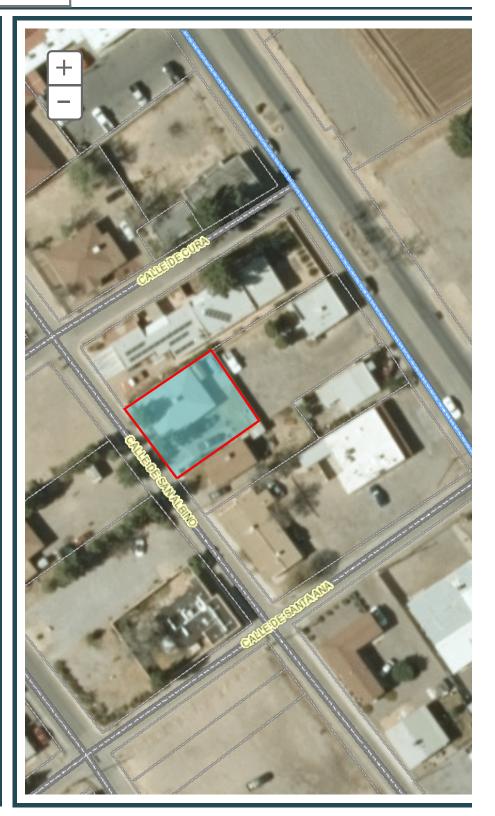

The subject property is on the east side of Calle de San Albino between Calle de Cura and Calle de Santa Ana. One property, across Calle de San Albino the west, is currently vacant. The remaining properties surrounding the subject property are occupied by single family one story dwellings consisting of a variety of styles. One property a short distance away to the southeast (on Avenida de Mesilla) contains a restaurant.

Median Household Income

General Land Ownership

Account Number: R0400390 Parcel Number: 4006137322516 Owner: BUSTAMANTE IGNACIO & NATALIA TRTEES BUSTAMANTE

**FAMILY TRUST** 

Mail Address: 2300 W UNION

Subdivision:

Property Address: 2729 CALLE DE

**SAN ALBINO** 

Acres: 0.13000459

### **CASE 060748**