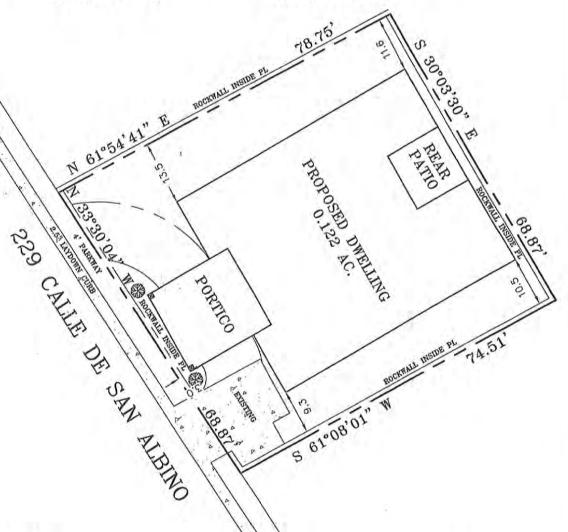

The property is about 0.122 acres (5,314 square feet) in size. All necessary utilities are available to the property. Access to the property is by Calle de San Albino. Off-street parking requirements (Section 18.60.170 - Parking requirements and fees) for the property require three off street spaces. (This does not include enclosed parking areas such as garages.) The proposed dwelling appears to be more of a "Ranch" style (details were not supplied by the applicant at the time of submission), and will consist of about 2300 square feet of total floor area (estimated from the drawing provided by the applicant), including four bedrooms and a one car garage. Construction will be wood frame with stucco, with a pitched roof. The maximum height of the structure will be under 30 feet. This will be under the maximum height of 30 feet in the HR zone. (The PZHAC will need to determine if the proposed height of the structure will be compatible with the heights of other structures in the area, not counting the structure immediately to the south.)

Property Address: 2729 CALLE DE

**SAN ALBINO** 

Acres: 0.13000459

### Site Plan for New Home

Scale: 1"=20'

June, 2018

Address 2729 San Albino Las Cruces NM, 88005

Description

On A 0.122 Acre Tract In Section 25, T.23S., R.1E., N.M.P.M. Of The U.S.R.S. Surveys Being U.S.R.S.

Tracts 11-5A & 11A-5B

Town Of Mesilla

Dona Ana County

New Mexico

Drafting By:

NEWASSOCIATES

CONSTRUCTION PLAN PRODUCTION & COORDINATION

1615 S. Solano Dr. Las Cruces, NM 88001 Office: (575) 541-5050 Fax: (575) 522-6060 Email: csn@nava-techinc.com

### Description

On A 0.122 Acre Tract In Section 25, T.23S., R.1E., N.M.P.M. Of The U.S.R.S. Surveys Being U.S.R.S. Tracts 11-5A & 11A-5B Town Of Mesilla Dona Ana County New Mexico

SCALE: 1" = 20'-0"

CONSTRUCTION PLAN PRODUCTION & COORDINATION