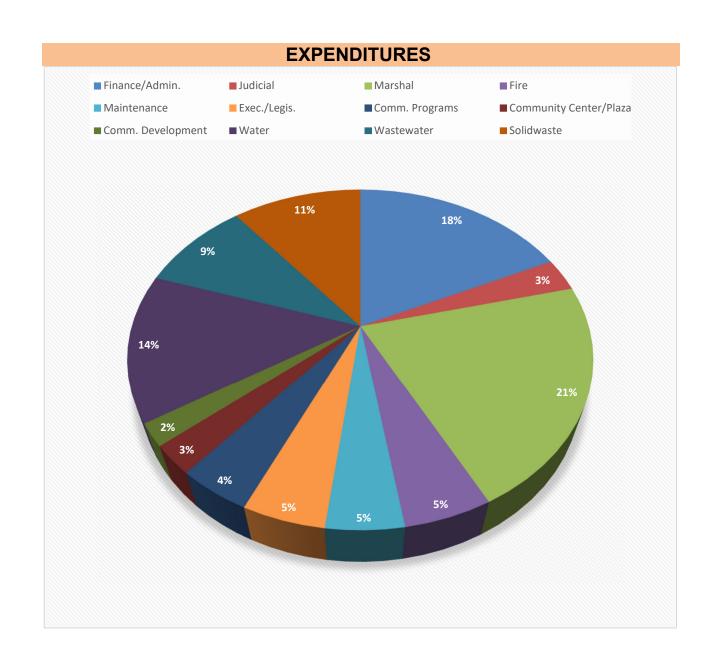

\$ 140,777   |
| Exec./Legis.           | 41.82%  | \$69,232  | 100.00% | -58.18%    | \$ 165,531   |
| Comm. Programs         | 54.73%  | \$62,126  | 100.00% | -45.27%    | \$ 113,512   |
| Community Center/Plaza | 126.54% | \$38,596  | 100.00% | 26.54%     | \$ 30,500    |
| Comm. Development      | 60.79%  | \$30,308  | 100.00% | -39.21%    | \$ 49,859    |
| General Fund           | 59.81%  | \$942,885 | 100.00% | -40.19%    | \$ 1,576,543 |
| Water                  | 64.05%  | \$200,343 | 100.00% | -35.95%    | \$ 312,813   |
| Wastewater             | 65.32%  | \$130,424 | 100.00% | -34.68%    | \$ 199,675   |
| Solidwaste             | 63.69%  | \$154,174 | 100.00% | -36.31%    | \$ 242,060   |
| Enterprise Fund        | 59.98%  | \$484,941 | 100.00% | -40.02%    | \$ 808,548   |





Please request the INCODE report for detail revenues and expenses by fund.

|                     |        | REVE            | NUE     |                     |                    |
|---------------------|--------|-----------------|---------|---------------------|--------------------|
| YTD<br>REVENUES     | % Rec. | YTD<br>Money \$ | % Est.  | YTD %<br>over/under | AMOUNT<br>BUDGETED |
| Taxes-Local         | 62.12% | \$430,721       | 100.00% | -37.88%             | \$693,315          |
| Taxes-State         | 69.31% | \$369,379       | 100.00% | -30.69%             | \$532,958          |
| Licenses&Permits    | 23.27% | \$13,499        | 100.00% | -76.73%             | \$58,000           |
| Charges for Service | 27.20% | \$20,946        | 100.00% | -72.80%             | \$77,000