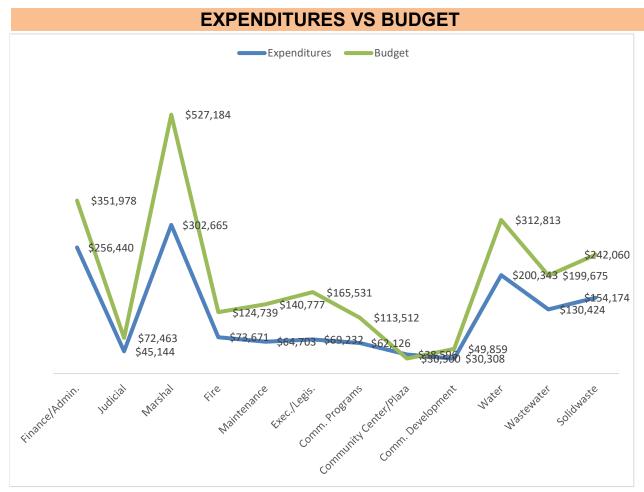

$ 140,777   |
| Exec./Legis.           | 41.82%  | \$69,232  | 100.00% | -58.18%    | \$ 165,531   |
| Comm. Programs         | 54.73%  | \$62,126  | 100.00% | -45.27%    | \$ 113,512   |
| Community Center/Plaza | 126.54% | \$38,596  | 100.00% | 26.54%     | \$ 30,500    |
| Comm. Development      | 60.79%  | \$30,308  | 100.00% | -39.21%    | \$ 49,859    |
| General Fund           | 59.81%  | \$942,885 | 100.00% | -40.19%    | \$ 1,576,543 |
| Water                  | 64.05%  | \$200,343 | 100.00% | -35.95%    | \$ 312,813   |
| Wastewater             | 65.32%  | \$130,424 | 100.00% | -34.68%    | \$ 199,675   |
| Solidwaste             | 63.69%  | \$154,174 | 100.00% | -36.31%    | \$ 242,060   |
| Enterprise Fund        | 59.98%  | \$484,941 | 100.00% | -40.02%    | \$ 808,548   |





Please request the INCODE report for detail revenues and expenses by fund.

|                     |        | REVE            | NUE     |                     |                    |
|---------------------|--------|-----------------|---------|---------------------|--------------------|
| YTD<br>REVENUES     | % Rec. | YTD<br>Money \$ | % Est.  | YTD %<br>over/under | AMOUNT<br>BUDGETED |
| Taxes-Local         | 62.12% | \$430,721       | 100.00% | -37.88%             | \$693,315          |
| Taxes-State         | 69.31% | \$369,379       | 100.00% | -30.69%             | \$532,958          |
| Licenses&Permits    | 23.27% | \$13,499        | 100.00% | -76.73%             | \$58,000           |
| Charges for Service | 27.20% | \$20,946        | 100.00% | -72.80%             | \$77,000