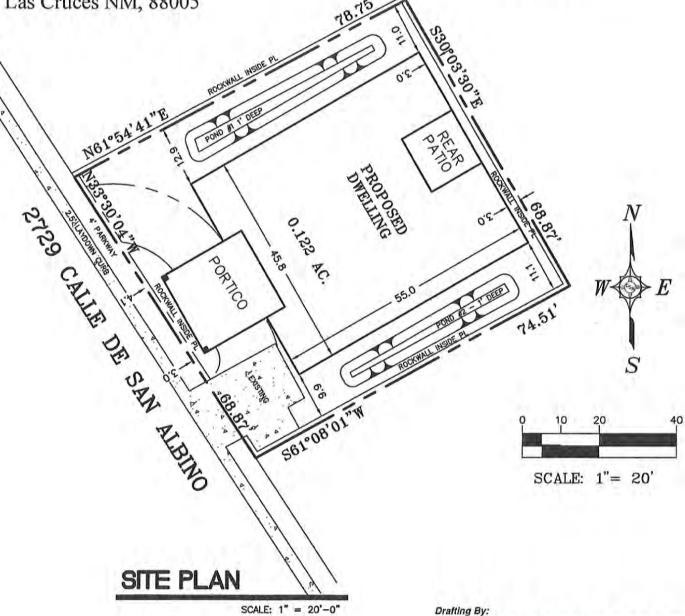

The property is about 0.122 acres (5,314 square feet) in size. All necessary utilities are available to the property. Access to the property is by Calle de San Albino. Off-street parking requirements (Section 18.60.170 - Parking requirements and fees) for the property require three off street spaces. (This does not include enclosed parking areas such as garages.) The proposed dwelling appears to be more of a "Ranch" style (details were not supplied by the applicant at the time of submission), and will consist of about 2300 square feet of total floor area (estimated from the drawing provided by the applicant), including four bedrooms and a one car garage. Construction will be wood frame with stucco, with a pitched roof. The maximum height of the structure will be under 30 feet. This will be under the maximum height of 30 feet in the HR zone. (The PZHAC will need to determine if the proposed height of the structure will be compatible with the heights of other structures in the area, not counting the structure immediately to the south.)

### Site Plan for New Home

Scale: 1"=20'

June, 2018

Address 2729 San Albino Las Cruces NM, 88005

Description

On A 0.122 Acre Tract In Section 25, T.23S., R.1E., N.M.P.M. Of The U.S.R.S. Surveys Being U.S.R.S.

Tracts 11-5A & 11A-5B

Town Of Mesilla

Dona Ana County

New Mexico

Drafting By:

NEWASSOCIATES

CONSTRUCTION PLAN PRODUCTION & COORDINATION

1615 S. Solano Dr. Las Cruces, NM 88001 Office: (575) 541-5050 Fax: (575) 522-6060 Email: csn@nava-techinc.com

### Address

2729 Calle de San Albino Las Cruces NM, 88005

### Description

On A 0.122 Acre Tract In Section 25, T.23S., R.1E., N.M.P.M. Of The U.S.R.S. Surveys Being U.S.R.S. Tracts 11-5A & 11A-5B Town Of Mesilla Dona Ana County New Mexico

SCALE: 1" = 20'-0"

CONSTRUCTION PLAN PRODUCTION & COORDINATION