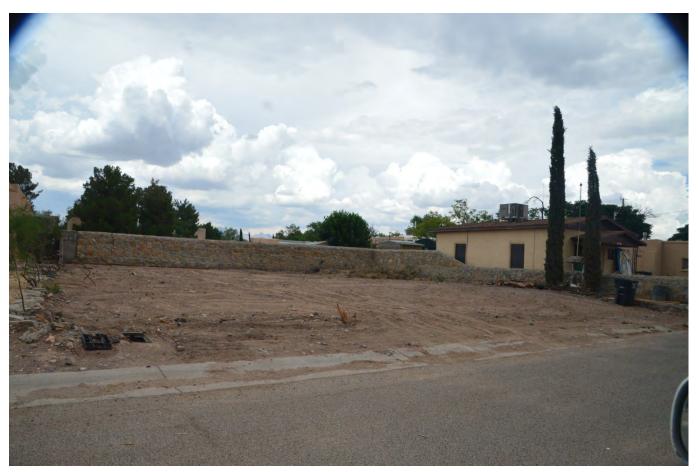

The subject property originally contained an adobe single family dwelling in poor condition. The applicant received a permit to demolish this structure on from the BOT on March 26 of this year. The proposed dwelling is a replacement of the original structure. (Photos of the original dwelling are attached.).

### PHOTO OF SUBJECT PROPERTY