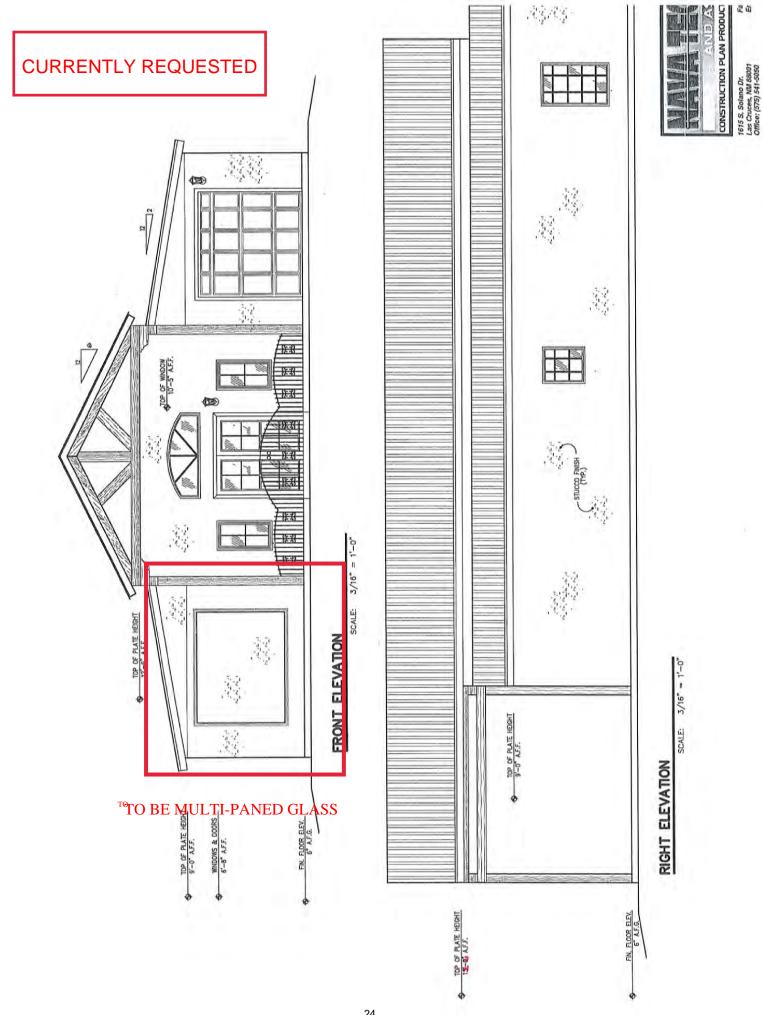

This case was originally heard and approved by the PZHAC on August 6, 2018 (Case 060748). The plans approved at the time were for a dwelling that was about 1.5 feet lower than what was originally requested (see attached elevations) in order to be consistent with the surrounding development zone. The applicant has not yet started construction of the dwelling and has now decided that she would like to build the dwelling according to the original height requested (see original elevations attached). The applicant was informed by staff that this requested change would need to be reviewed by the PZHAC with final approval by the BOT to allow the change in height. The applicant would also like to change the plate glass windows shown in the elevations with multipaned French doors.

The proposed change to the approved plans was heard by the PZHAC at their regular Work Shop and meeting on January 21, 2020 and was tabled to allow the applicant to provide more information about the proposed widows to be used in place of those originally approved by the PZHAC. The applicant has provided additional information in this packet (see attached window diagram and photo of proposed window). The replacement windows will be 6'8" high by 2' wide multipaned French doors opening inward.

The property is about 0.122 acres (5,314 square feet) in size. All necessary utilities are available to the property. Access to the property is by Calle de San Albino. Off-street parking requirements (Section 18.60.170 - Parking requirements and fees) for the property require three off street spaces. (This does not include enclosed parking areas such as garages.) The proposed dwelling appears to be more of a "Ranch" style (details were not supplied by the applicant at the time of submission), and will consist of about 2300 square feet of total floor area (estimated from the drawing provided by the applicant), including four bedrooms and a one car garage. Construction will be wood frame with stucco, with a pitched roof. The maximum height of the structure will be under 30 feet. This will be under the maximum height of 30 feet in the HR zone. (The PZHAC will need to determine if the proposed height of the structure will be compatible with the heights of other structures in the area, not counting the structure immediately to the south.)

The PZHAC determined that although the proposed dwelling appeared to be a "Ranch" style, it did not appear to be similar in character to other dwellings in the area due to size ad height. A second issue was that since the setback at the rear of the dwelling was under five feet, there could be no openings (doors, windows, etc.) in the rear wall, according to Tommy Maese, CID inspector. Also, the applicant was informed that the color of the metal roof would need to be either grey or red, the only two colors approved by the Town for metal or corrugated roofs.

The applicant has provided a new set of plans for the dwelling that addresses these concerns by lowering the roof height to 15 feet at the top of the ridge, and reconfiguring the back wall to meet Building Code requirements (see attached plans). Additionally, the applicant has provided a completed questionnaire for the "Ranch" style (attached).