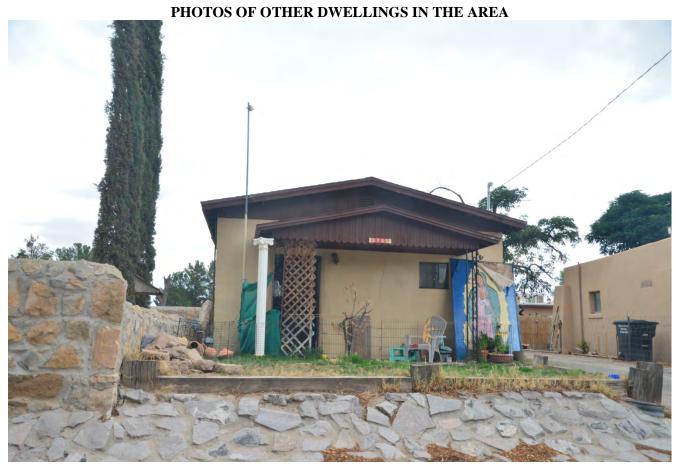

Description

On A 0.122 Acre Tract In Section 25, T.23S., R.1E., N.M.P.M. Of The U.S.R.S. Surveys Being U.S.R.S. Tracts 11-5A & 11A-5B Town Of Mesilla Dona Ana County New Mexico



SCALE: 1" = 20'-0"

CONSTRUCTION PLAN PRODUCTION & COORDINATION

Las Cruces, NM 88001

Office: (575) 541-5050 Email: csn@nava-techinc.com



## RIGHT ELEVATION

SCALE: 1/8" = 1'-0"



1615 S. Solano Dr. Las Cruces, NM 88001 Office: (575) 541-5050





1615 S. Solano Dr. Las Cruces, NM 88001 Office: (575) 541-5050



## REAR ELEVATION

SCALE: 3/16" = 1'-0"



1615 S. Solano Dr. Las Cruces, NM 88001 Office: (575) 541-5050



# FRONT ELEVATION

SCALE: 3/16" = 1'-0"



1615 S. Solano Dr. Las Cruces, NM 88001 Office: (575) 541-5050

### PHOTO OF SUBJECT PROPERTY





### PHOTOS OF THE DWELLING BEING REPLACED















### PHOTOS OF OTHER DWELLINGS IN THE AREA





### TOWN OF MESILLA

PERMISSION TO CONDUCT WORK

OFFICIAL USE ONLY:
Case # 660748
Fee \$ 237 00 (Top)

OR OBTAIN A COMMERCIAL/RESIDENTIAL BUILDING PERMIT

|                                  |                                                                                               | enida de Mesi                                                         | _                       |             |              |                |           |               |                  |                             |
|----------------------------------|-----------------------------------------------------------------------------------------------|-----------------------------------------------------------------------|-------------------------|------