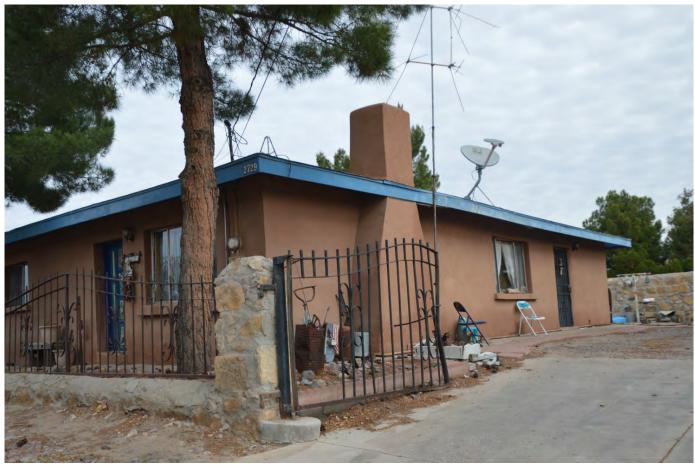

### Description

On A 0.122 Acre Tract In Section 25, T.23S., R.1E., N.M.P.M. Of The U.S.R.S. Surveys Being U.S.R.S. Tracts 11-5A & 11A-5B Town Of Mesilla Dona Ana County New Mexico



SCALE: 1" = 20'-0"

CONSTRUCTION PLAN PRODUCTION & COORDINATION

Las Cruces, NM 88001

Office: (575) 541-5050 Email: csn@nava-techinc.com



## RIGHT ELEVATION

SCALE: 1/8" = 1'-0"



1615 S. Solano Dr. Las Cruces, NM 88001 Office: (575) 541-5050





1615 S. Solano Dr. Las Cruces, NM 88001 Office: (575) 541-5050



## REAR ELEVATION

SCALE: 3/16" = 1'-0"



1615 S. Solano Dr. Las Cruces, NM 88001 Office: (575) 541-5050



# FRONT ELEVATION

SCALE: 3/16" = 1'-0"



1615 S. Solano Dr. Las Cruces, NM 88001 Office: (575) 541-5050

### PHOTO OF SUBJECT PROPERTY





### PHOTOS OF THE DWELLING BEING REPLACED















### PHOTOS OF OTHER DWELLINGS IN THE AREA





### TOWN OF MESILLA

PERMISSION TO CONDUCT WORK

OFFICIAL USE ONLY:
Case # 660748
Fee \$ 237 00 (Top)

OR OBTAIN A COMMERCIAL/RESIDENTIAL BUILDING PERMIT

|                                  |                                                                                               | enida de Mesi                                                         | _                       |             |              |                |           |               |                  |                             |
|----------------------------------|-----------------------------------------------------------------------------------------------|-----------------------------------------------------------------------|-------------------------|--