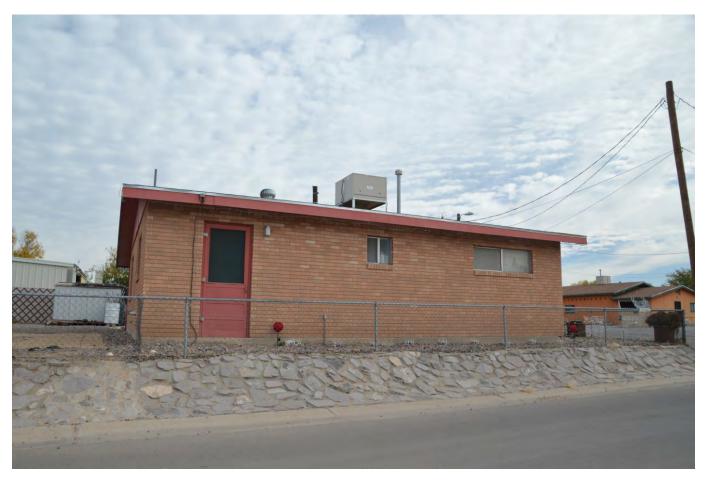

iption

On A 0.122 Acre Tract In Section 25, T.23S., R.1E., N.M.P.M. Of The U.S.R.S. Surveys Being U.S.R.S. Tracts 11-5A & 11A-5B Town Of Mesilla Dona Ana County New Mexico



SCALE: 1" = 20'-0"

CONSTRUCTION PLAN PRODUCTION & COORDINATION

Las Cruces, NM 88001

Office: (575) 541-5050 Email: csn@nava-techinc.com



## RIGHT ELEVATION

SCALE: 1/8" = 1'-0"



1615 S. Solano Dr. Las Cruces, NM 88001 Office: (575) 541-5050





1615 S. Solano Dr. Las Cruces, NM 88001 Office: (575) 541-5050



## REAR ELEVATION

SCALE: 3/16" = 1'-0"



1615 S. Solano Dr. Las Cruces, NM 88001 Office: (575) 541-5050



# FRONT ELEVATION

SCALE: 3/16" = 1'-0"



1615 S. Solano Dr. Las Cruces, NM 88001 Office: (575) 541-5050

### PHOTO OF SUBJECT PROPERTY





### PHOTOS OF THE DWELLING BEING REPLACED















### PHOTOS OF OTHER DWELLINGS IN THE AREA





### TOWN OF MESILLA

PERMISSION TO CONDUCT WORK

OFFICIAL USE ONLY:
Case # 660748
Fee \$ 237 00 (Top)

OR OBTAIN A COMMERCIAL/RESIDENTIAL BUILDING PERMIT

|                                  |                                                                                               | enida de Mesi                                                         | _                       |             |              |                |           |               |                  |                             |
|----------------------------------|-----------------------------------------------------------------------------------------------|-----------------------------------------------------------------------|-------------------------|------------