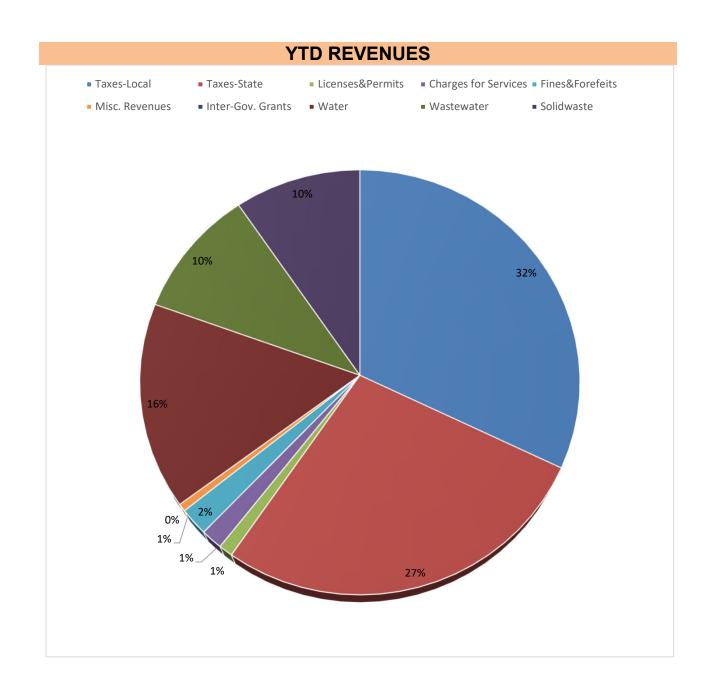

27,855        | 100.00% | -65.18%             | \$80,000           |
| Misc. Revenues      | 22.67% | \$7,706         | 100.00% | -77.33%             | \$34,000           |
| Inter-Gov. Grants   | 0.00%  | \$0             | 100.00% | -100.00%            | \$104,400          |
| General Fund        | 55.08% | \$870,107       | 100.00% | -44.92%             | \$1,579,673        |
| Water               | 67.17% | \$210,118       | 100.00% | -32.83%             | \$ 312,813         |
| Wastewater          | 66.80% | \$133,373       | 100.00% | -33.20%             | \$ 199,675         |
| Solidwaste          | 52.70% | \$128,725       | 100.00% | -47.30%             | \$ 244,260         |
| Enterprise Fund     | 62.40% | \$472,216       | 100.00% | -37.60%             | \$756,748          |





| _ |         |         | GRT COMP          | ARISONS | 3       |         |
|---|---------|---------|-------------------|---------|---------|---------|
|   | Jan-19  | Jan-20  | Net for the month | LYTD    | TYTD    | YTD Net |
|   | 114,486 | 124,909 | 10,423            | 678,034 | 815,786 | 137,752 |



**Business GRT in November 2019** 

| Percentage by month 9% Percentage over last FYTD 20% | Percentage by month | 9% | Percentage over last FYTD | 20% |
|------------------------------------------------------|---------------------|----|---------------------------|-----|
|------------------------------------------------------|---------------------|----|---------------------------|-----|

# TOWN OF MESILLA FIRE DEPARTMENT MONTHLY BOT REPORT

DATE: January, 2020



| <b>MAJOR A</b> | ADDI