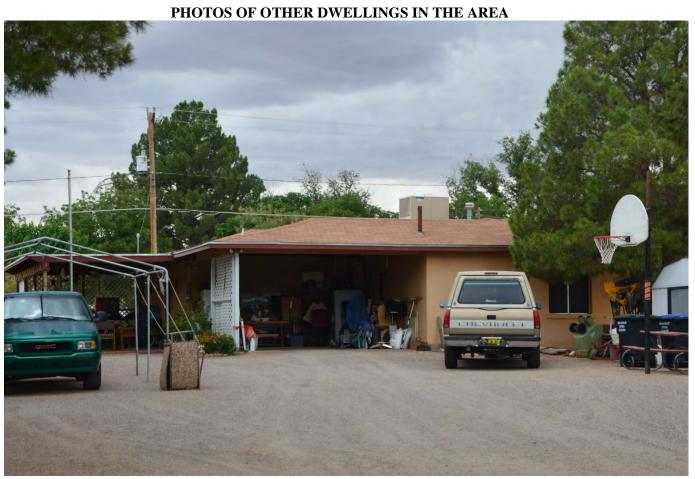

cription

On A 0.122 Acre Tract In Section 25, T.23S., R.1E., N.M.P.M. Of The U.S.R.S. Surveys Being U.S.R.S. Tracts 11-5A & 11A-5B Town Of Mesilla Dona Ana County New Mexico



SCALE: 1" = 20'-0"

CONSTRUCTION PLAN PRODUCTION & COORDINATION

Las Cruces, NM 88001

Office: (575) 541-5050 Email: csn@nava-techinc.com



## RIGHT ELEVATION

SCALE: 1/8" = 1'-0"



1615 S. Solano Dr. Las Cruces, NM 88001 Office: (575) 541-5050





1615 S. Solano Dr. Las Cruces, NM 88001 Office: (575) 541-5050



## REAR ELEVATION

SCALE: 3/16" = 1'-0"



1615 S. Solano Dr. Las Cruces, NM 88001 Office: (575) 541-5050



# FRONT ELEVATION

SCALE: 3/16" = 1'-0"



1615 S. Solano Dr. Las Cruces, NM 88001 Office: (575) 541-5050

### PHOTO OF SUBJECT PROPERTY





### PHOTOS OF THE DWELLING BEING REPLACED















### PHOTOS OF OTHER DWELLINGS IN THE AREA





### TOWN OF MESILLA

PERMISSION TO CONDUCT WORK

OFFICIAL USE ONLY:
Case # 660748
Fee \$ 237 00 (Top)

OR OBTAIN A COMMERCIAL/RESIDENTIAL BUILDING PERMIT

|                                  |                                                                                               | enida de Mesi                                                         | _                       |             |              |                |           |               |                  |                             |
|----------------------------------|-----------------------------------------------------------------------------------------------|-----------------------------------------------------------------------|-------------------------|----------