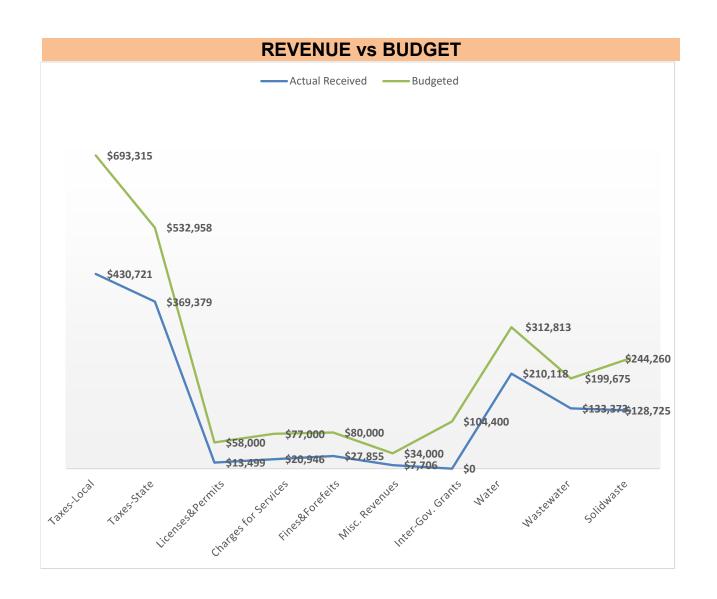

\$27,855        | 100.00% | -65.18%             | \$80,000           |
| Misc. Revenues      | 22.67% | \$7,706         | 100.00% | -77.33%             | \$34,000           |
| Inter-Gov. Grants   | 0.00%  | \$0             | 100.00% | -100.00%            | \$104,400          |
| General Fund        | 55.08% | \$870,107       | 100.00% | -44.92%             | \$1,579,673        |
| Water               | 67.17% | \$210,118       | 100.00% | -32.83%             | \$ 312,813         |
| Wastewater          | 66.80% | \$133,373       | 100.00% | -33.20%             | \$ 199,675         |
| Solidwaste          | 52.70% | \$128,725       | 100.00% | -47.30%             | \$ 244,260         |
| Enterprise Fund     | 62.40% | \$472,216       | 100.00% | -37.60%             | \$756,748          |





| _ |         |         | GRT COMP          | ARISONS | 3       |         |
|---|---------|---------|-------------------|---------|---------|---------|
|   | Jan-19  | Jan-20  | Net for the month | LYTD    | TYTD    | YTD Net |
|   | 114,486 | 124,909 | 10,423            | 678,034 | 815,786 | 137,752 |



**Business GRT in November 2019** 

| Percentage by month 9% Percentage over last FYTD 20% | Percentage by month | 9% | Percentage over last FYTD | 20% |
|------------------------------------------------------|---------------------|----|---------------------------|-----|
|------------------------------------------------------|---------------------|----|---------------------------|-----|

# TOWN OF MESILLA FIRE DEPARTMENT MONTHLY BOT REPORT

DATE: January, 2020



| <b>MAJOR A</b> | AD